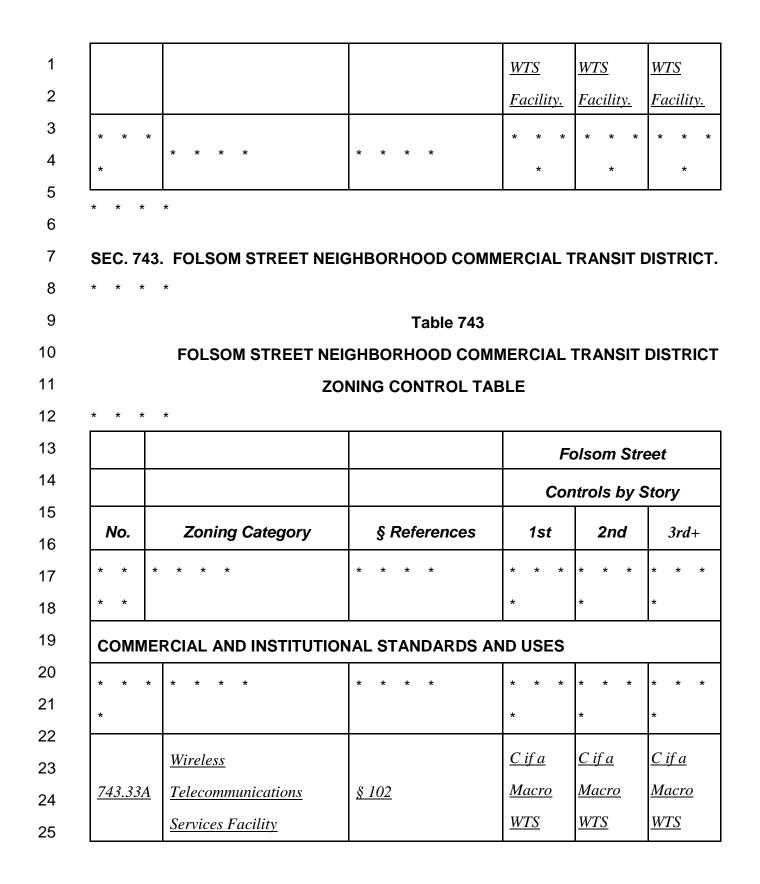

| 1  | Wireless                                                  |                  |                  |                    |             |               |               |               |              |               |            |
|----|-----------------------------------------------------------|------------------|------------------|--------------------|-------------|---------------|---------------|---------------|--------------|---------------|------------|
| 2  | Telecommunications                                        | § 102            | C <u>or P</u>    | C <u>or P</u>      | C <u>or</u> | · P (7)       | C <u>or I</u> | P (7)         | С <u>о</u>   | · P (7)       |            |
| 3  | Services Facility                                         |                  | <u>(7)</u>       | <u>(7)</u>         |             |               |               |               |              |               |            |
| 4  | * * * *                                                   |                  |                  |                    |             |               |               |               |              |               |            |
| 5  |                                                           |                  |                  |                    |             |               |               |               |              |               |            |
| 6  | (7) C if a Macro WTS Facility; P if a Micro WTS Facility. |                  |                  |                    |             |               |               |               |              |               |            |
| 7  |                                                           |                  |                  |                    |             |               |               |               |              |               |            |
| 8  | 209.2. RM (RESIDENT                                       | TAL, MIXE        | ) DISTRI         | CTS.               |             |               |               |               |              |               |            |
| 9  | * * * *                                                   |                  |                  |                    |             |               |               |               |              |               |            |
| 10 |                                                           |                  |                  | Table 2            | 209.2       |               |               |               |              |               |            |
| 11 | ZONING CONTROL TABLE FOR RM DISTRICTS                     |                  |                  |                    |             |               |               |               |              |               |            |
| 12 |                                                           |                  | §                |                    |             |               |               |               |              |               |            |
| 13 | Zoning Category                                           |                  | Reference        | RM<br>es           | -1          | RM-2          |               | RM-3          | 3            | RM-4          |            |
| 14 | * * * *                                                   |                  |                  |                    |             |               |               |               |              |               |            |
| 15 | Utility and Infra                                         | astructure l     | Use Cate         | gory               |             |               |               |               |              |               |            |
| 16 | * * * *                                                   |                  | * * *            | * *                | * *         | * *           | * *           | * *           | *            | * *           | * *        |
| 17 |                                                           |                  |                  | *                  |             |               |               | *             |              |               |            |
| 18 |                                                           |                  |                  |                    |             |               |               |               |              |               |            |
| 19 | Wireless Telecommuni                                      | cation <u>s</u>  | § 102            | C <u><i>or</i></u> | · P (9)     | C <u>or P</u> | <u>(9)</u>    | C <u>or</u> 1 | <u>P (9)</u> | C <u>or P</u> | <u>(9)</u> |
| 20 | Services Facility                                         |                  |                  |                    |             |               |               |               |              |               |            |
| 21 | * * * *                                                   |                  |                  |                    |             |               |               |               |              |               |            |
| 22 | (9) C if a Macro WTS Fa                                   | cility; P if a l | <u>Micro WTS</u> | S Facility         | " <u>.</u>  |               |               |               |              |               |            |
| 23 |                                                           |                  |                  |                    |             |               |               |               |              |               |            |
| 24 |                                                           |                  |                  |                    |             |               |               |               |              |               |            |
| 25 | SEC. 209.3. RC (RESIDENTIAL-COMMERCIAL) DISTRICTS.        |                  |                  |                    |             |               |               |               |              |               |            |
|    |                                                           |                  |                  |                    |             |               |               |               |              |               |            |

| 1  | * * * *                                                   |                    |                   |                 |         |  |  |  |  |  |
|----|-----------------------------------------------------------|--------------------|-------------------|-----------------|---------|--|--|--|--|--|
| 2  | Table 209.3                                               |                    |                   |                 |         |  |  |  |  |  |
| 3  | ZONING CONTROL TABLE FOR RESIDENTIAL-COMMERCIAL DISTRICTS |                    |                   |                 |         |  |  |  |  |  |
| 4  |                                                           |                    |                   |                 |         |  |  |  |  |  |
| 5  | Zoning Cotogony                                           | §                  | RC-3              |                 |         |  |  |  |  |  |
| 6  | Zoning Category                                           | References         | КС-Э              | RC-4            |         |  |  |  |  |  |
| 7  | * * * *                                                   |                    |                   |                 |         |  |  |  |  |  |
| 8  | Utility and Infrastructur                                 | re Use Catego      | ry                |                 |         |  |  |  |  |  |
| 9  | * * * *                                                   | * * * *            | * * * *           | * * * *         |         |  |  |  |  |  |
| 10 |                                                           |                    |                   |                 |         |  |  |  |  |  |
| 11 | Wireless                                                  | 0.400              |                   |                 |         |  |  |  |  |  |
| 12 | Telecommunication <u>s</u>                                | § 102              | C <u>or P (9)</u> | C <u>orP(9)</u> |         |  |  |  |  |  |
| 13 | Services Facility                                         |                    |                   |                 |         |  |  |  |  |  |
| 14 | * * * *                                                   |                    |                   |                 |         |  |  |  |  |  |
| 15 | (9) C if a Macro WTS Facil                                | lity; P if a Micro | WTS Facility.     |                 |         |  |  |  |  |  |
| 16 |                                                           |                    |                   |                 |         |  |  |  |  |  |
| 17 |                                                           |                    |                   |                 |         |  |  |  |  |  |
| 18 | SEC. 209.4. RTO (RESI                                     | DENTIAL TRA        | NSIT ORIENTE      | D) DISTRICTS    | 6.      |  |  |  |  |  |
| 19 | * * * *                                                   |                    |                   |                 |         |  |  |  |  |  |
| 20 |                                                           |                    | Table 209.4       | 1               |         |  |  |  |  |  |
| 21 | ZONING CONTROL TABLE FOR RTO DISTRICTS                    |                    |                   |                 |         |  |  |  |  |  |
| 22 |                                                           |                    |                   |                 |         |  |  |  |  |  |
| 23 | Zoning Category                                           | § Referen          | ces               | RTO             | RTO-M   |  |  |  |  |  |
| 24 | * * * *                                                   | * * *              | *                 | * * * *         | * * * * |  |  |  |  |  |
| 25 |                                                           |                    |                   |                 | I       |  |  |  |  |  |

| Utility and Infrastructure I     | Use Category            |                     |                  |                    |
|----------------------------------|-------------------------|---------------------|------------------|--------------------|
| * * * *                          | * * * *                 |                     | * * * *          | * * * *            |
| Wireless                         |                         |                     |                  |                    |
| Telecommunication <u>s</u>       | § 102                   |                     | C <u>orP(8)</u>  | C <u>orP(8)</u>    |
| Services Facility                |                         |                     |                  |                    |
| * * * *                          |                         |                     |                  |                    |
| (8) C if a Macro WTS Facility,   | <u>; P if a Micro W</u> | <u>TS Facility.</u> |                  |                    |
|                                  |                         |                     |                  |                    |
| SEC. 210.1. C-2 DISTRICT         | S: COMMUNI              | TY BUSINESS.        |                  |                    |
| * * * *                          |                         |                     |                  |                    |
|                                  |                         | Table 210.1         |                  |                    |
| ZONII                            | NG CONTROL              | TABLE FOR C         | C-2 DISTRIC      | TS                 |
| Zoning Category                  |                         | § References        | C-2              |                    |
|                                  |                         |                     |                  |                    |
| * * * *                          |                         |                     |                  |                    |
| Utility and Infrastructure L     | Jse Category            |                     |                  |                    |
| * * * *                          |                         |                     |                  |                    |
| Wireless Telecommunicatio        | n <u>s</u> Services     | §102                | P(1) <u>,</u>    | (4)                |
| Facility                         |                         |                     |                  |                    |
| * * * *                          |                         |                     |                  |                    |
| (4) C if an unscreened Wireles   | s Telecommunic          | cations Services H  | Facility is with | nin Waterfront Spe |
| District 2 or 3, pursuant to Sec | ction 240.2(e) ar       | nd 240.3(i) of this | <u>s Code.</u>   |                    |
|                                  |                         |                     |                  |                    |

| 1 | SEC. 210.2. C-3 DISTRICTS: DOWNTOWN COMMERCIAL. |
|---|-------------------------------------------------|
|---|-------------------------------------------------|

|                            |                                        |              |              | / <b>.</b>    |             |              |  |  |
|----------------------------|----------------------------------------|--------------|--------------|---------------|-------------|--------------|--|--|
| * * * *                    |                                        |              |              |               |             |              |  |  |
|                            |                                        | Та           | ble 210.2    |               |             |              |  |  |
| ZC                         | ZONING CONTROL TABLE FOR C-3 DISTRICTS |              |              |               |             |              |  |  |
| Zoning Category            | <u>8</u>                               | <u>C-3-0</u> | <u>C-3-</u>  | <u>C-3-R</u>  | <u>C-3-</u> | <u>C-3-S</u> |  |  |
|                            | <u>References</u>                      | <u>C-3-0</u> | <u>O(SD)</u> | <u>C-J-IX</u> | <u>G</u>    | 0-0-0        |  |  |
| * * * *                    |                                        | * * *        | * * * *      | * * *         | * *         | * * *        |  |  |
|                            |                                        | *            | *            | *             | * *         | *            |  |  |
| Utility and Infrastructu   | re Use Cateo                           | orv          | •            | 1             | 1           |              |  |  |
|                            |                                        |              |              |               |             |              |  |  |
| * * * *                    | * * * *                                | * *          | * * * *      | * * *         | * *         | * * *        |  |  |
|                            |                                        | * *          |              | *             | * *         | *            |  |  |
| Wireless                   |                                        |              |              |               |             |              |  |  |
| Telecommunication <u>s</u> | § 102                                  | P (5)        | P (5)        | P (5)         | P (5)       | P (5)        |  |  |
| Services Facility          |                                        |              |              |               |             |              |  |  |
| * * * *                    |                                        |              |              | -             |             |              |  |  |
|                            |                                        |              |              |               |             |              |  |  |
| SEC. 210.3. PDR DIST       | RICTS.                                 |              |              |               |             |              |  |  |
| * * * *                    |                                        |              |              |               |             |              |  |  |
|                            |                                        | Та           | ble 210.3    |               |             |              |  |  |
| ZO                         | NING CONTR                             | ROL TAB      | LE FOR PE    |               | RICTS       |              |  |  |
|                            |                                        |              |              |               |             |              |  |  |
|                            | §                                      | PDR-         | 1-           |               |             |              |  |  |
| Zoning Category            | Reference                              | s B          | PDR-1-       | ·D            | PDR-1       | -G PDF       |  |  |
|                            |                                        |              |              |               |             |              |  |  |

| 1  | * * * *                      | *                 | : * *         | * * *       | *       | * * * * | * * * * |
|----|------------------------------|-------------------|---------------|-------------|---------|---------|---------|
| 2  |                              | *                 | r             |             |         |         |         |
| 3  | Utility and Infrastructure   | Use Category      |               |             |         |         |         |
| 4  | * * * *                      | * * * * *         | * * *         | * * *       | *       | * * * * | * * *   |
| 5  |                              | ×                 | ÷             |             |         |         | *       |
| 6  | Wireless                     |                   |               |             |         |         |         |
| 7  | Telecommunication <u>s</u>   | § 102             | C <u>or P</u> | P (15)      |         | P (15)  | P (15)  |
| 8  |                              |                   | (18)          | F (15)      |         | F (15)  | F (13)  |
| 9  | Services Facility            |                   |               |             |         |         |         |
| 10 | * * * *                      |                   |               |             |         |         |         |
| 11 | (18) C if a Macro WTS Facili | ity; P if a Micro | WTS Facil     | <u>ity.</u> |         |         |         |
| 12 |                              |                   |               |             |         |         |         |
| 13 | SEC. 210.4. M DISTRICT       | S: INDUSTRIA      | L.            |             |         |         |         |
| 14 | * * * *                      |                   |               |             |         |         |         |
| 15 |                              |                   | Table         | 210.4       |         |         |         |
| 16 | ZON                          | ING CONTRO        | L TABLE       | FOR M       | DISTRIC | TS      |         |
| 17 |                              |                   |               |             |         |         |         |
| 18 |                              | §                 |               |             |         |         |         |
| 19 | Zoning Category              | References        |               | M-1         | Ν       | 1-2     |         |
| 20 | * * * *                      | * * * *           | * *           | * *         | * * *   | *       |         |
| 21 |                              |                   |               |             |         |         |         |
| 22 | Utility and Infrastructure   | Use Category      |               |             |         |         |         |
| 23 | * * * *                      | * * * *           | * *           | * *         | * * *   | *       |         |
| 24 | Wireless                     |                   |               |             |         |         |         |
| 25 | Telecommunication <u>s</u>   | § 102             |               | P (1)       | F       | P (1)   |         |

| 1  | Services Facility              |                                      |                      |                         |                        |
|----|--------------------------------|--------------------------------------|----------------------|-------------------------|------------------------|
| 2  | * * * *                        |                                      |                      |                         | 1                      |
| 3  |                                |                                      |                      |                         |                        |
| 4  | SEC. 211.1. PRINCIPAL U        | JSES PERMITTED,                      | P DISTRICTS          | 6.                      |                        |
| 5  | * * * *                        |                                      |                      |                         |                        |
| 6  |                                |                                      |                      |                         |                        |
| 7  | (h) A publicly-owned           | and operated Wireles                 | s Telecommuni        | cations Services Facili | <u>ity used</u>        |
| 8  | primarily for public communi   | ication systems.                     |                      |                         |                        |
| 9  |                                |                                      |                      |                         |                        |
| 10 | SEC. 211.2. CONDITIONA         | L USES, P DISTRI                     | CTS.                 |                         |                        |
| 11 | The following uses s           | shall require Conditi                | onal Use auth        | orization from the Pl   | anning                 |
| 12 | Commission, as provided i      | n Section 303 of this                | s Code, unless       | s otherwise permitted   | d under                |
| 13 | Section 211.1 of this Code     | :                                    |                      |                         |                        |
| 14 | (a) For any P Distric          | t, Social Service an                 | d Philanthropi       | c Facility, Child Care  | Facility,              |
| 15 | School, Post-Secondary E       | ducational Institutior               | n, Religious In      | stitution, Community    | Facility,              |
| 16 | Open Recreational Area, P      | Passive Outdoor Rec                  | creation and N       | leighborhood Agricul    | ture as                |
| 17 | defined in Section 102 of the  | nis Code. Additional                 | ly, Neighborho       | ood Agriculture, as d   | efined in              |
| 18 | Section 102 of this Code, if   | f it does not comply                 | with the perfo       | rmance and operation    | onal                   |
| 19 | standards contained in Sec     | ction 202.2(c) <u>, <i>and a</i></u> | Wireless Teleco      | ommunications Service   | <u>es Facility, as</u> |
| 20 | defined in Section 102 of this | Code, if used for com                | <u>mercial commu</u> | unication systems.      |                        |
| 21 | * * * *                        |                                      |                      |                         |                        |
| 22 |                                |                                      |                      |                         |                        |
| 23 | SEC. 242. BERNAL HEIG          | HTS SPECIAL US                       | E DISTRICT.          |                         |                        |
| 24 | * * * *                        |                                      |                      |                         |                        |
| 25 |                                |                                      |                      |                         |                        |