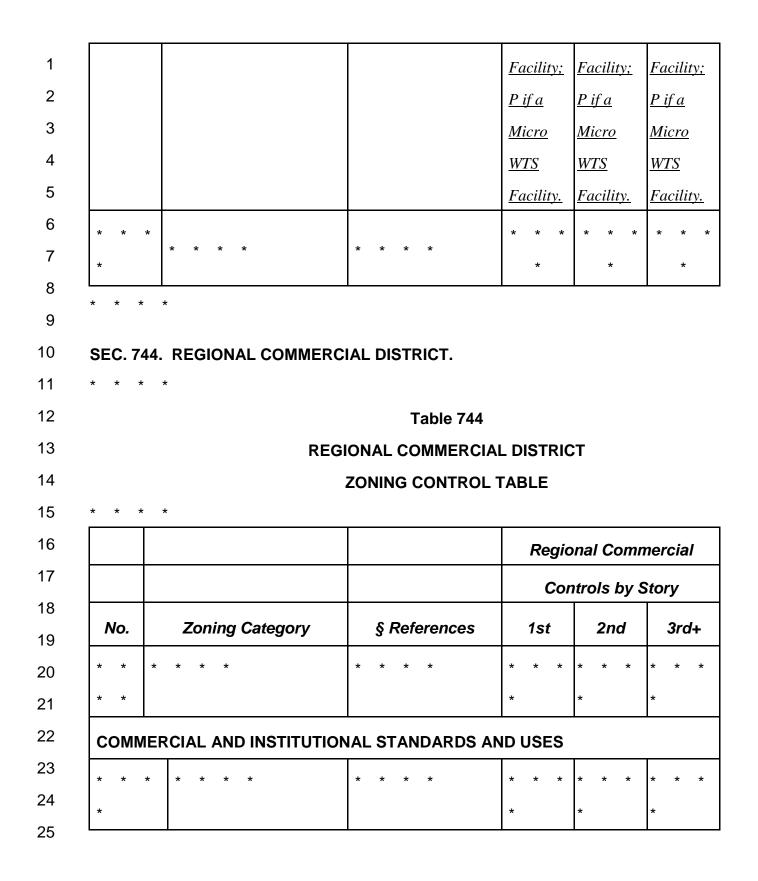

| 1  | Wireless                                                  |                  |                  |                    |             |               |               |               |              |               |            |
|----|-----------------------------------------------------------|------------------|------------------|--------------------|-------------|---------------|---------------|---------------|--------------|---------------|------------|
| 2  | Telecommunications                                        | § 102            | C <u>or P</u>    | C <u>or P</u>      | C <u>or</u> | · P (7)       | C <u>or I</u> | P (7)         | С <u>о</u>   | · P (7)       |            |
| 3  | Services Facility                                         |                  | <u>(7)</u>       | <u>(7)</u>         |             |               |               |               |              |               |            |
| 4  | * * * *                                                   |                  |                  |                    |             |               |               |               |              |               |            |
| 5  |                                                           |                  |                  |                    |             |               |               |               |              |               |            |
| 6  | (7) C if a Macro WTS Facility; P if a Micro WTS Facility. |                  |                  |                    |             |               |               |               |              |               |            |
| 7  |                                                           |                  |                  |                    |             |               |               |               |              |               |            |
| 8  | 209.2. RM (RESIDENT                                       | TAL, MIXE        | ) DISTRI         | CTS.               |             |               |               |               |              |               |            |
| 9  | * * * *                                                   |                  |                  |                    |             |               |               |               |              |               |            |
| 10 |                                                           |                  |                  | Table 2            | 209.2       |               |               |               |              |               |            |
| 11 | ZONING CONTROL TABLE FOR RM DISTRICTS                     |                  |                  |                    |             |               |               |               |              |               |            |
| 12 |                                                           |                  | §                |                    |             |               |               |               |              |               |            |
| 13 | Zoning Category                                           |                  | Reference        | RM<br>es           | -1          | RM-2          |               | RM-3          | 3            | RM-4          |            |
| 14 | * * * *                                                   |                  |                  |                    |             |               |               |               |              |               |            |
| 15 | Utility and Infra                                         | astructure l     | Use Cate         | gory               |             |               |               |               |              |               |            |
| 16 | * * * *                                                   |                  | * * *            | * *                | * *         | * *           | * *           | * *           | *            | * *           | * *        |
| 17 |                                                           |                  |                  | *                  |             |               |               | *             |              |               |            |
| 18 |                                                           |                  |                  |                    |             |               |               |               |              |               |            |
| 19 | Wireless Telecommuni                                      | cation <u>s</u>  | § 102            | C <u><i>or</i></u> | · P (9)     | C <u>or P</u> | <u>(9)</u>    | C <u>or</u> 1 | <u>P (9)</u> | C <u>or P</u> | <u>(9)</u> |
| 20 | Services Facility                                         |                  |                  |                    |             |               |               |               |              |               |            |
| 21 | * * * *                                                   |                  |                  |                    |             |               |               |               |              |               |            |
| 22 | (9) C if a Macro WTS Fa                                   | cility; P if a l | <u>Micro WTS</u> | S Facility         | " <u>.</u>  |               |               |               |              |               |            |
| 23 |                                                           |                  |                  |                    |             |               |               |               |              |               |            |
| 24 |                                                           |                  |                  |                    |             |               |               |               |              |               |            |
| 25 | SEC. 209.3. RC (RESIDENTIAL-COMMERCIAL) DISTRICTS.        |                  |                  |                    |             |               |               |               |              |               |            |
|    |                                                           |                  |                  |                    |             |               |               |               |              |               |            |

| 1  | * * * *                                                   |                    |                   |                 |         |  |  |  |  |  |
|----|-----------------------------------------------------------|--------------------|-------------------|-----------------|---------|--|--|--|--|--|
| 2  | Table 209.3                                               |                    |                   |                 |         |  |  |  |  |  |
| 3  | ZONING CONTROL TABLE FOR RESIDENTIAL-COMMERCIAL DISTRICTS |                    |                   |                 |         |  |  |  |  |  |
| 4  |                                                           |                    |                   |                 |         |  |  |  |  |  |
| 5  | Zoning Cotogony                                           | §                  | RC-3              |                 |         |  |  |  |  |  |
| 6  | Zoning Category                                           | References         | КС-Э              | RC-4            |         |  |  |  |  |  |
| 7  | * * * *                                                   |                    |                   |                 |         |  |  |  |  |  |
| 8  | Utility and Infrastructur                                 | re Use Catego      | ry                |                 |         |  |  |  |  |  |
| 9  | * * * *                                                   | * * * *            | * * * *           | * * * *         |         |  |  |  |  |  |
| 10 |                                                           |                    |                   |                 |         |  |  |  |  |  |
| 11 | Wireless                                                  | 0.400              |                   |                 |         |  |  |  |  |  |
| 12 | Telecommunication <u>s</u>                                | § 102              | C <u>or P (9)</u> | C <u>orP(9)</u> |         |  |  |  |  |  |
| 13 | Services Facility                                         |                    |                   |                 |         |  |  |  |  |  |
| 14 | * * * *                                                   |                    |                   |                 |         |  |  |  |  |  |
| 15 | (9) C if a Macro WTS Facil                                | lity; P if a Micro | WTS Facility.     |                 |         |  |  |  |  |  |
| 16 |                                                           |                    |                   |                 |         |  |  |  |  |  |
| 17 |                                                           |                    |                   |                 |         |  |  |  |  |  |
| 18 | SEC. 209.4. RTO (RESI                                     | DENTIAL TRA        | NSIT ORIENTE      | D) DISTRICTS    | 6.      |  |  |  |  |  |
| 19 | * * * *                                                   |                    |                   |                 |         |  |  |  |  |  |
| 20 |                                                           |                    | Table 209.4       | 1               |         |  |  |  |  |  |
| 21 | ZONING CONTROL TABLE FOR RTO DISTRICTS                    |                    |                   |                 |         |  |  |  |  |  |
| 22 |                                                           |                    |                   |                 |         |  |  |  |  |  |
| 23 | Zoning Category                                           | § Referen          | ces               | RTO             | RTO-M   |  |  |  |  |  |
| 24 | * * * *                                                   | * * *              | *                 | * * * *         | * * * * |  |  |  |  |  |
| 25 |                                                           |                    |                   |                 | I       |  |  |  |  |  |

| Utility and Infrastructure I     | Use Category            |                     |                  |                    |
|----------------------------------|-------------------------|---------------------|------------------|--------------------|
| * * * *                          | * * * *                 |                     | * * * *          | * * * *            |
| Wireless                         |                         |                     |                  |                    |
| Telecommunication <u>s</u>       | § 102                   |                     | C <u>orP(8)</u>  | C <u>orP(8)</u>    |
| Services Facility                |                         |                     |                  |                    |
| * * * *                          |                         |                     |                  |                    |
| (8) C if a Macro WTS Facility,   | <u>; P if a Micro W</u> | <u>TS Facility.</u> |                  |                    |
|                                  |                         |                     |                  |                    |
| SEC. 210.1. C-2 DISTRICT         | S: COMMUNI              | TY BUSINESS.        |                  |                    |
| * * * *                          |                         |                     |                  |                    |
|                                  |                         | Table 210.1         |                  |                    |
| ZONII                            | NG CONTROL              | TABLE FOR C         | C-2 DISTRIC      | TS                 |
| Zoning Category                  |                         | § References        | C-2              |                    |
|                                  |                         |                     |                  |                    |
| * * * *                          |                         |                     |                  |                    |
| Utility and Infrastructure L     | Jse Category            |                     |                  |                    |
| * * * *                          |                         |                     |                  |                    |
| Wireless Telecommunicatio        | n <u>s</u> Services     | §102                | P(1) <u>,</u>    | (4)                |
| Facility                         |                         |                     |                  |                    |
| * * * *                          |                         |                     |                  |                    |
| (4) C if an unscreened Wireles   | s Telecommunic          | cations Services H  | Facility is with | nin Waterfront Spe |
| District 2 or 3, pursuant to Sec | ction 240.2(e) ar       | nd 240.3(i) of this | <u>s Code.</u>   |                    |
|                                  |                         |                     |                  |                    |

| 1 | SEC. 210.2. C-3 DISTRICTS: DOWNTOWN COMMERCIAL. |
|---|-------------------------------------------------|
|---|-------------------------------------------------|

|                            |                                        |              |              | / <b>.</b>    |             |              |  |  |
|----------------------------|----------------------------------------|--------------|--------------|---------------|-------------|--------------|--|--|
| * * * *                    |                                        |              |              |               |             |              |  |  |
|                            |                                        | Та           | ble 210.2    |               |             |              |  |  |
| ZC                         | ZONING CONTROL TABLE FOR C-3 DISTRICTS |              |              |               |             |              |  |  |
| Zoning Category            | <u>8</u>                               | <u>C-3-0</u> | <u>C-3-</u>  | <u>C-3-R</u>  | <u>C-3-</u> | <u>C-3-S</u> |  |  |
|                            | <u>References</u>                      | <u>C-3-0</u> | <u>O(SD)</u> | <u>C-J-IX</u> | <u>G</u>    | 0-0-0        |  |  |
| * * * *                    |                                        | * * *        | * * * *      | * * *         | * *         | * * *        |  |  |
|                            |                                        | *            | *            | *             | * *         | *            |  |  |
| Utility and Infrastructu   | re Use Cateo                           | orv          | •            | 1             | 1           |              |  |  |
|                            |                                        |              |              |               |             |              |  |  |
| * * * *                    | * * * *                                | * *          | * * * *      | * * *         | * *         | * * *        |  |  |
|                            |                                        | * *          |              | *             | * *         | *            |  |  |
| Wireless                   |                                        |              |              |               |             |              |  |  |
| Telecommunication <u>s</u> | § 102                                  | P (5)        | P (5)        | P (5)         | P (5)       | P (5)        |  |  |
| Services Facility          |                                        |              |              |               |             |              |  |  |
| * * * *                    |                                        |              |              | -             |             |              |  |  |
|                            |                                        |              |              |               |             |              |  |  |
| SEC. 210.3. PDR DIST       | RICTS.                                 |              |              |               |             |              |  |  |
| * * * *                    |                                        |              |              |               |             |              |  |  |
|                            |                                        | Та           | ble 210.3    |               |             |              |  |  |
| ZO                         | NING CONTR                             | ROL TAB      | LE FOR PE    |               | RICTS       |              |  |  |
|                            |                                        |              |              |               |             |              |  |  |
|                            | §                                      | PDR-         | 1-           |               |             |              |  |  |
| Zoning Category            | Reference                              | s B          | PDR-1-       | ·D            | PDR-1       | -G PDF       |  |  |
|                            |                                        |              |              |               |             |              |  |  |

| 1  | * * * *                      | *                 | : * *         | * * *       | *       | * * * * | * * * * |
|----|------------------------------|-------------------|---------------|-------------|---------|---------|---------|
| 2  |                              | *                 | r             |             |         |         |         |
| 3  | Utility and Infrastructure   | Use Category      |               |             |         |         |         |
| 4  | * * * *                      | * * * * *         | * * *         | * * *       | *       | * * * * | * * *   |
| 5  |                              | ×                 | ÷             |             |         |         | *       |
| 6  | Wireless                     |                   |               |             |         |         |         |
| 7  | Telecommunication <u>s</u>   | § 102             | C <u>or P</u> | P (15)      |         | P (15)  | P (15)  |
| 8  |                              |                   | (18)          | F (15)      |         | F (15)  | F (13)  |
| 9  | Services Facility            |                   |               |             |         |         |         |
| 10 | * * * *                      |                   |               |             |         |         |         |
| 11 | (18) C if a Macro WTS Facili | ity; P if a Micro | WTS Facil     | <u>ity.</u> |         |         |         |
| 12 |                              |                   |               |             |         |         |         |
| 13 | SEC. 210.4. M DISTRICT       | S: INDUSTRIA      | L.            |             |         |         |         |
| 14 | * * * *                      |                   |               |             |         |         |         |
| 15 |                              |                   | Table         | 210.4       |         |         |         |
| 16 | ZON                          | ING CONTRO        | L TABLE       | FOR M       | DISTRIC | TS      |         |
| 17 |                              |                   |               |             |         |         |         |
| 18 |                              | §                 |               |             |         |         |         |
| 19 | Zoning Category              | References        |               | M-1         | Ν       | 1-2     |         |
| 20 | * * * *                      | * * * *           | * *           | * *         | * * *   | *       |         |
| 21 |                              |                   |               |             |         |         |         |
| 22 | Utility and Infrastructure   | Use Category      |               |             |         |         |         |
| 23 | * * * *                      | * * * *           | * *           | * *         | * * *   | *       |         |
| 24 | Wireless                     |                   |               |             |         |         |         |
| 25 | Telecommunication <u>s</u>   | § 102             |               | P (1)       | F       | P (1)   |         |

| 1  | Services Facility              |                                      |                      |                         |                        |
|----|--------------------------------|--------------------------------------|----------------------|-------------------------|------------------------|
| 2  | * * * *                        |                                      |                      |                         | 1                      |
| 3  |                                |                                      |                      |                         |                        |
| 4  | SEC. 211.1. PRINCIPAL U        | JSES PERMITTED,                      | P DISTRICTS          | 6.                      |                        |
| 5  | * * * *                        |                                      |                      |                         |                        |
| 6  |                                |                                      |                      |                         |                        |
| 7  | (h) A publicly-owned           | and operated Wireles                 | s Telecommuni        | cations Services Facili | <u>ity used</u>        |
| 8  | primarily for public communi   | ication systems.                     |                      |                         |                        |
| 9  |                                |                                      |                      |                         |                        |
| 10 | SEC. 211.2. CONDITIONA         | L USES, P DISTRI                     | CTS.                 |                         |                        |
| 11 | The following uses s           | shall require Conditi                | onal Use auth        | orization from the Pl   | anning                 |
| 12 | Commission, as provided i      | n Section 303 of this                | s Code, unless       | s otherwise permitted   | d under                |
| 13 | Section 211.1 of this Code     | :                                    |                      |                         |                        |
| 14 | (a) For any P Distric          | t, Social Service an                 | d Philanthropi       | c Facility, Child Care  | Facility,              |
| 15 | School, Post-Secondary E       | ducational Institutior               | n, Religious In      | stitution, Community    | Facility,              |
| 16 | Open Recreational Area, P      | Passive Outdoor Rec                  | creation and N       | leighborhood Agricul    | ture as                |
| 17 | defined in Section 102 of the  | nis Code. Additional                 | ly, Neighborho       | ood Agriculture, as d   | efined in              |
| 18 | Section 102 of this Code, if   | f it does not comply                 | with the perfo       | rmance and operation    | onal                   |
| 19 | standards contained in Sec     | ction 202.2(c) <u>, <i>and a</i></u> | Wireless Teleco      | ommunications Service   | <u>es Facility, as</u> |
| 20 | defined in Section 102 of this | Code, if used for com                | <u>mercial commu</u> | unication systems.      |                        |
| 21 | * * * *                        |                                      |                      |                         |                        |
| 22 |                                |                                      |                      |                         |                        |
| 23 | SEC. 242. BERNAL HEIG          | HTS SPECIAL US                       | E DISTRICT.          |                         |                        |
| 24 | * * * *                        |                                      |                      |                         |                        |
| 25 |                                |                                      |                      |                         |                        |