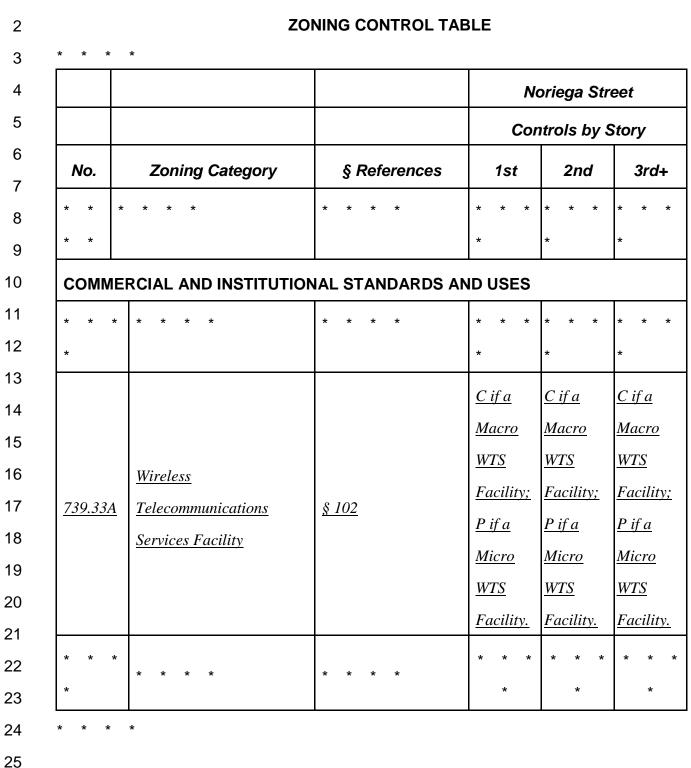

| 1  | Wireless                                                  |                  |                  |                    |             |               |               |               |              |               |            |
|----|-----------------------------------------------------------|------------------|------------------|--------------------|-------------|---------------|---------------|---------------|--------------|---------------|------------|
| 2  | Telecommunications                                        | § 102            | C <u>or P</u>    | C <u>or P</u>      | C <u>or</u> | · P (7)       | C <u>or I</u> | P (7)         | С <u>о</u>   | · P (7)       |            |
| 3  | Services Facility                                         |                  | <u>(7)</u>       | <u>(7)</u>         |             |               |               |               |              |               |            |
| 4  | * * * *                                                   |                  |                  |                    |             |               |               |               |              |               |            |
| 5  |                                                           |                  |                  |                    |             |               |               |               |              |               |            |
| 6  | (7) C if a Macro WTS Facility; P if a Micro WTS Facility. |                  |                  |                    |             |               |               |               |              |               |            |
| 7  |                                                           |                  |                  |                    |             |               |               |               |              |               |            |
| 8  | 209.2. RM (RESIDENT                                       | TAL, MIXE        | ) DISTRI         | CTS.               |             |               |               |               |              |               |            |
| 9  | * * * *                                                   |                  |                  |                    |             |               |               |               |              |               |            |
| 10 |                                                           |                  |                  | Table 2            | 209.2       |               |               |               |              |               |            |
| 11 | ZONING CONTROL TABLE FOR RM DISTRICTS                     |                  |                  |                    |             |               |               |               |              |               |            |
| 12 |                                                           |                  | §                |                    |             |               |               |               |              |               |            |
| 13 | Zoning Category                                           |                  | Reference        | RM<br>es           | -1          | RM-2          |               | RM-3          | 3            | RM-4          |            |
| 14 | * * * *                                                   |                  |                  |                    |             |               |               |               |              |               |            |
| 15 | Utility and Infra                                         | astructure l     | Use Cate         | gory               |             |               |               |               |              |               |            |
| 16 | * * * *                                                   |                  | * * *            | * *                | * *         | * *           | * *           | * *           | *            | * *           | * *        |
| 17 |                                                           |                  |                  | *                  |             |               |               | *             |              |               |            |
| 18 |                                                           |                  |                  |                    |             |               |               |               |              |               |            |
| 19 | Wireless Telecommuni                                      | cation <u>s</u>  | § 102            | C <u><i>or</i></u> | · P (9)     | C <u>or P</u> | <u>(9)</u>    | C <u>or</u> 1 | <u>P (9)</u> | C <u>or P</u> | <u>(9)</u> |
| 20 | Services Facility                                         |                  |                  |                    |             |               |               |               |              |               |            |
| 21 | * * * *                                                   |                  |                  |                    |             |               |               |               |              |               |            |
| 22 | (9) C if a Macro WTS Fa                                   | cility; P if a l | <u>Micro WTS</u> | S Facility         | " <u>.</u>  |               |               |               |              |               |            |
| 23 |                                                           |                  |                  |                    |             |               |               |               |              |               |            |
| 24 |                                                           |                  |                  |                    |             |               |               |               |              |               |            |
| 25 | SEC. 209.3. RC (RESIDENTIAL-COMMERCIAL) DISTRICTS.        |                  |                  |                    |             |               |               |               |              |               |            |
|    |                                                           |                  |                  |                    |             |               |               |               |              |               |            |

| 1  | * * * *                                                   |                    |                   |                 |         |  |  |  |  |  |
|----|-----------------------------------------------------------|--------------------|-------------------|-----------------|---------|--|--|--|--|--|
| 2  | Table 209.3                                               |                    |                   |                 |         |  |  |  |  |  |
| 3  | ZONING CONTROL TABLE FOR RESIDENTIAL-COMMERCIAL DISTRICTS |                    |                   |                 |         |  |  |  |  |  |
| 4  |                                                           |                    |                   |                 |         |  |  |  |  |  |
| 5  | Zoning Cotogony                                           | §                  | RC-3              |                 |         |  |  |  |  |  |
| 6  | Zoning Category                                           | References         | КС-Э              | RC-4            |         |  |  |  |  |  |
| 7  | * * * *                                                   |                    |                   |                 |         |  |  |  |  |  |
| 8  | Utility and Infrastructur                                 | re Use Catego      | ry                |                 |         |  |  |  |  |  |
| 9  | * * * *                                                   | * * * *            | * * * *           | * * * *         |         |  |  |  |  |  |
| 10 |                                                           |                    |                   |                 |         |  |  |  |  |  |
| 11 | Wireless                                                  | 0.400              |                   |                 |         |  |  |  |  |  |
| 12 | Telecommunication <u>s</u>                                | § 102              | C <u>or P (9)</u> | C <u>orP(9)</u> |         |  |  |  |  |  |
| 13 | Services Facility                                         |                    |                   |                 |         |  |  |  |  |  |
| 14 | * * * *                                                   |                    |                   |                 |         |  |  |  |  |  |
| 15 | (9) C if a Macro WTS Facil                                | lity; P if a Micro | WTS Facility.     |                 |         |  |  |  |  |  |
| 16 |                                                           |                    |                   |                 |         |  |  |  |  |  |
| 17 |                                                           |                    |                   |                 |         |  |  |  |  |  |
| 18 | SEC. 209.4. RTO (RESI                                     | DENTIAL TRA        | NSIT ORIENTE      | D) DISTRICTS    | 6.      |  |  |  |  |  |
| 19 | * * * *                                                   |                    |                   |                 |         |  |  |  |  |  |
| 20 |                                                           |                    | Table 209.4       | 1               |         |  |  |  |  |  |
| 21 | ZONING CONTROL TABLE FOR RTO DISTRICTS                    |                    |                   |                 |         |  |  |  |  |  |
| 22 |                                                           |                    |                   |                 |         |  |  |  |  |  |
| 23 | Zoning Category                                           | § Referen          | ces               | RTO             | RTO-M   |  |  |  |  |  |
| 24 | * * * *                                                   | * * *              | *                 | * * * *         | * * * * |  |  |  |  |  |
| 25 |                                                           |                    |                   |                 | I       |  |  |  |  |  |

| Utility and Infrastructure I     | Use Category            |                     |                  |                    |
|----------------------------------|-------------------------|---------------------|------------------|--------------------|
| * * * *                          | * * * *                 |                     | * * * *          | * * * *            |
| Wireless                         |                         |                     |                  |                    |
| Telecommunication <u>s</u>       | § 102                   |                     | C <u>orP(8)</u>  | C <u>orP(8)</u>    |
| Services Facility                |                         |                     |                  |                    |
| * * * *                          |                         |                     |                  |                    |
| (8) C if a Macro WTS Facility,   | <u>; P if a Micro W</u> | <u>TS Facility.</u> |                  |                    |
|                                  |                         |                     |                  |                    |
| SEC. 210.1. C-2 DISTRICT         | S: COMMUNI              | TY BUSINESS.        |                  |                    |
| * * * *                          |                         |                     |                  |                    |
|                                  |                         | Table 210.1         |                  |                    |
| ZONII                            | NG CONTROL              | TABLE FOR C         | C-2 DISTRIC      | TS                 |
| Zoning Category                  |                         | § References        | C-2              |                    |
|                                  |                         |                     |                  |                    |
| * * * *                          |                         |                     |                  |                    |
| Utility and Infrastructure L     | Jse Category            |                     |                  |                    |
| * * * *                          |                         |                     |                  |                    |
| Wireless Telecommunicatio        | n <u>s</u> Services     | §102                | P(1) <u>,</u>    | (4)                |
| Facility                         |                         |                     |                  |                    |
| * * * *                          |                         |                     |                  |                    |
| (4) C if an unscreened Wireles   | s Telecommunic          | cations Services H  | Facility is with | nin Waterfront Spe |
| District 2 or 3, pursuant to Sec | ction 240.2(e) ar       | nd 240.3(i) of this | <u>s Code.</u>   |                    |
|                                  |                         |                     |                  |                    |

| 1 | SEC. 210.2. C-3 DISTRICTS: DOWNTOWN COMMERCIAL. |
|---|-------------------------------------------------|
|---|-------------------------------------------------|

|                            |                                        |              |              | / <b>.</b>    |             |              |  |  |
|----------------------------|----------------------------------------|--------------|--------------|---------------|-------------|--------------|--|--|
| * * * *                    |                                        |              |              |               |             |              |  |  |
|                            |                                        | Та           | ble 210.2    |               |             |              |  |  |
| ZC                         | ZONING CONTROL TABLE FOR C-3 DISTRICTS |              |              |               |             |              |  |  |
| Zoning Category            | <u>8</u>                               | <u>C-3-0</u> | <u>C-3-</u>  | <u>C-3-R</u>  | <u>C-3-</u> | <u>C-3-S</u> |  |  |
|                            | <u>References</u>                      | <u>C-3-0</u> | <u>O(SD)</u> | <u>C-J-IX</u> | <u>G</u>    | 0-0-0        |  |  |
| * * * *                    |                                        | * * *        | * * * *      | * * *         | * *         | * * *        |  |  |
|                            |                                        | *            | *            | *             | * *         | *            |  |  |
| Utility and Infrastructu   | re Use Cateo                           | orv          | •            | 1             | 1           |              |  |  |
|                            |                                        |              |              |               |             |              |  |  |
| * * * *                    | * * * *                                | * *          | * * * *      | * * *         | * *         | * * *        |  |  |
|                            |                                        | * *          |              | *             | * *         | *            |  |  |
| Wireless                   |                                        |              |              |               |             |              |  |  |
| Telecommunication <u>s</u> | § 102                                  | P (5)        | P (5)        | P (5)         | P (5)       | P (5)        |  |  |
| Services Facility          |                                        |              |              |               |             |              |  |  |
| * * * *                    |                                        |              |              | -             |             |              |  |  |
|                            |                                        |              |              |               |             |              |  |  |
| SEC. 210.3. PDR DIST       | RICTS.                                 |              |              |               |             |              |  |  |
| * * * *                    |                                        |              |              |               |             |              |  |  |
|                            |                                        | Та           | ble 210.3    |               |             |              |  |  |
| ZO                         | NING CONTR                             | ROL TAB      | LE FOR PE    |               | RICTS       |              |  |  |
|                            |                                        |              |              |               |             |              |  |  |
|                            | §                                      | PDR-         | 1-           |               |             |              |  |  |
| Zoning Category            | Reference                              | s B          | PDR-1-       | ·D            | PDR-1       | -G PDF       |  |  |
|                            |                                        |              |              |               |             |              |  |  |

| 1  | * * * *                      | *                 | : * *         | * * *       | *       | * * * * | * * * * |
|----|------------------------------|-------------------|---------------|-------------|---------|---------|---------|
| 2  |                              | *                 | r             |             |         |         |         |
| 3  | Utility and Infrastructure   | Use Category      |               |             |         |         |         |
| 4  | * * * *                      | * * * * *         | * * *         | * * *       | *       | * * * * | * * *   |
| 5  |                              | ×                 | ÷             |             |         |         | *       |
| 6  | Wireless                     |                   |               |             |         |         |         |
| 7  | Telecommunication <u>s</u>   | § 102             | C <u>or P</u> | P (15)      |         | P (15)  | P (15)  |
| 8  |                              |                   | (18)          | F (15)      |         | F (15)  | F (13)  |
| 9  | Services Facility            |                   |               |             |         |         |         |
| 10 | * * * *                      |                   |               |             |         |         |         |
| 11 | (18) C if a Macro WTS Facili | ity; P if a Micro | WTS Facil     | <u>ity.</u> |         |         |         |
| 12 |                              |                   |               |             |         |         |         |
| 13 | SEC. 210.4. M DISTRICT       | S: INDUSTRIA      | L.            |             |         |         |         |
| 14 | * * * *                      |                   |               |             |         |         |         |
| 15 |                              |                   | Table         | 210.4       |         |         |         |
| 16 | ZON                          | ING CONTRO        | L TABLE       | FOR M       | DISTRIC | TS      |         |
| 17 |                              |                   |               |             |         |         |         |
| 18 |                              | §                 |               |             |         |         |         |
| 19 | Zoning Category              | References        |               | M-1         | Ν       | 1-2     |         |
| 20 | * * * *                      | * * * *           | * *           | * *         | * * *   | *       |         |
| 21 |                              |                   |               |             |         |         |         |
| 22 | Utility and Infrastructure   | Use Category      |               |             |         |         |         |
| 23 | * * * *                      | * * * *           | * *           | * *         | * * *   | *       |         |
| 24 | Wireless                     |                   |               |             |         |         |         |
| 25 | Telecommunication <u>s</u>   | § 102             |               | P (1)       | F       | P (1)   |         |

| 1  | Services Facility              |                                      |                      |                         |                        |
|----|--------------------------------|--------------------------------------|----------------------|-------------------------|------------------------|
| 2  | * * * *                        |                                      |                      |                         | 1                      |
| 3  |                                |                                      |                      |                         |                        |
| 4  | SEC. 211.1. PRINCIPAL U        | JSES PERMITTED,                      | P DISTRICTS          | 6.                      |                        |
| 5  | * * * *                        |                                      |                      |                         |                        |
| 6  |                                |                                      |                      |                         |                        |
| 7  | (h) A publicly-owned           | and operated Wireles                 | s Telecommuni        | cations Services Facili | <u>ity used</u>        |
| 8  | primarily for public communi   | ication systems.                     |                      |                         |                        |
| 9  |                                |                                      |                      |                         |                        |
| 10 | SEC. 211.2. CONDITIONA         | L USES, P DISTRI                     | CTS.                 |                         |                        |
| 11 | The following uses s           | shall require Conditi                | onal Use auth        | orization from the Pl   | anning                 |
| 12 | Commission, as provided i      | n Section 303 of this                | s Code, unless       | s otherwise permitted   | d under                |
| 13 | Section 211.1 of this Code     | :                                    |                      |                         |                        |
| 14 | (a) For any P Distric          | t, Social Service an                 | d Philanthropi       | c Facility, Child Care  | Facility,              |
| 15 | School, Post-Secondary E       | ducational Institutior               | n, Religious In      | stitution, Community    | Facility,              |
| 16 | Open Recreational Area, P      | Passive Outdoor Rec                  | creation and N       | leighborhood Agricul    | ture as                |
| 17 | defined in Section 102 of the  | nis Code. Additional                 | ly, Neighborho       | ood Agriculture, as d   | efined in              |
| 18 | Section 102 of this Code, if   | f it does not comply                 | with the perfo       | rmance and operation    | onal                   |
| 19 | standards contained in Sec     | ction 202.2(c) <u>, <i>and a</i></u> | Wireless Teleco      | ommunications Service   | <u>es Facility, as</u> |
| 20 | defined in Section 102 of this | Code, if used for com                | <u>mercial commu</u> | unication systems.      |                        |
| 21 | * * * *                        |                                      |                      |                         |                        |
| 22 |                                |                                      |                      |                         |                        |
| 23 | SEC. 242. BERNAL HEIG          | HTS SPECIAL US                       | E DISTRICT.          |                         |                        |
| 24 | * * * *                        |                                      |                      |                         |                        |
| 25 |                                |                                      |                      |                         |                        |