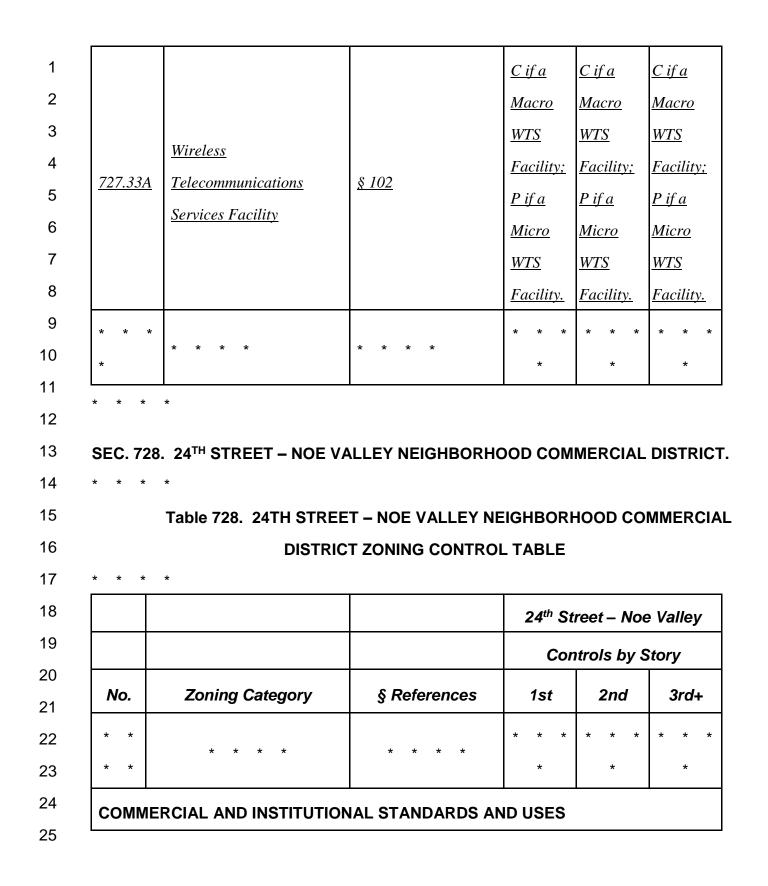

| 1  | Wireless                                                  |                  |                  |                    |             |               |               |               |              |               |            |
|----|-----------------------------------------------------------|------------------|------------------|--------------------|-------------|---------------|---------------|---------------|--------------|---------------|------------|
| 2  | Telecommunications                                        | § 102            | C <u>or P</u>    | C <u>or P</u>      | C <u>or</u> | · P (7)       | C <u>or I</u> | P (7)         | С <u>о</u>   | · P (7)       |            |
| 3  | Services Facility                                         |                  | <u>(7)</u>       | <u>(7)</u>         |             |               |               |               |              |               |            |
| 4  | * * * *                                                   |                  |                  |                    |             |               |               |               |              |               |            |
| 5  |                                                           |                  |                  |                    |             |               |               |               |              |               |            |
| 6  | (7) C if a Macro WTS Facility; P if a Micro WTS Facility. |                  |                  |                    |             |               |               |               |              |               |            |
| 7  |                                                           |                  |                  |                    |             |               |               |               |              |               |            |
| 8  | 209.2. RM (RESIDENT                                       | TAL, MIXE        | ) DISTRI         | CTS.               |             |               |               |               |              |               |            |
| 9  | * * * *                                                   |                  |                  |                    |             |               |               |               |              |               |            |
| 10 |                                                           |                  |                  | Table 2            | 209.2       |               |               |               |              |               |            |
| 11 | ZONING CONTROL TABLE FOR RM DISTRICTS                     |                  |                  |                    |             |               |               |               |              |               |            |
| 12 |                                                           |                  | §                |                    |             |               |               |               |              |               |            |
| 13 | Zoning Category                                           |                  | Reference        | RM<br>es           | -1          | RM-2          |               | RM-3          | 3            | RM-4          |            |
| 14 | * * * *                                                   |                  |                  |                    |             |               |               |               |              |               |            |
| 15 | Utility and Infra                                         | astructure l     | Use Cate         | gory               |             |               |               |               |              |               |            |
| 16 | * * * *                                                   |                  | * * *            | * *                | * *         | * *           | * *           | * *           | *            | * *           | * *        |
| 17 |                                                           |                  |                  | *                  |             |               |               | *             |              |               |            |
| 18 |                                                           |                  |                  |                    |             |               |               |               |              |               |            |
| 19 | Wireless Telecommuni                                      | cation <u>s</u>  | § 102            | C <u><i>or</i></u> | · P (9)     | C <u>or P</u> | <u>(9)</u>    | C <u>or</u> 1 | <u>P (9)</u> | C <u>or P</u> | <u>(9)</u> |
| 20 | Services Facility                                         |                  |                  |                    |             |               |               |               |              |               |            |
| 21 | * * * *                                                   |                  |                  |                    |             |               |               |               |              |               |            |
| 22 | (9) C if a Macro WTS Fa                                   | cility; P if a l | <u>Micro WTS</u> | S Facility         | " <u>.</u>  |               |               |               |              |               |            |
| 23 |                                                           |                  |                  |                    |             |               |               |               |              |               |            |
| 24 |                                                           |                  |                  |                    |             |               |               |               |              |               |            |
| 25 | SEC. 209.3. RC (RESIDENTIAL-COMMERCIAL) DISTRICTS.        |                  |                  |                    |             |               |               |               |              |               |            |
|    |                                                           |                  |                  |                    |             |               |               |               |              |               |            |

| 1  | * * * *                                                   |                    |                   |                 |         |  |  |  |  |  |
|----|-----------------------------------------------------------|--------------------|-------------------|-----------------|---------|--|--|--|--|--|
| 2  | Table 209.3                                               |                    |                   |                 |         |  |  |  |  |  |
| 3  | ZONING CONTROL TABLE FOR RESIDENTIAL-COMMERCIAL DISTRICTS |                    |                   |                 |         |  |  |  |  |  |
| 4  |                                                           |                    |                   |                 |         |  |  |  |  |  |
| 5  | Zoning Cotogony                                           | §                  | RC-3              |                 |         |  |  |  |  |  |
| 6  | Zoning Category                                           | References         | КС-Э              | RC-4            |         |  |  |  |  |  |
| 7  | * * * *                                                   |                    |                   |                 |         |  |  |  |  |  |
| 8  | Utility and Infrastructur                                 | re Use Catego      | ry                |                 |         |  |  |  |  |  |
| 9  | * * * *                                                   | * * * *            | * * * *           | * * * *         |         |  |  |  |  |  |
| 10 |                                                           |                    |                   |                 |         |  |  |  |  |  |
| 11 | Wireless                                                  | 0.400              |                   |                 |         |  |  |  |  |  |
| 12 | Telecommunication <u>s</u>                                | § 102              | C <u>or P (9)</u> | C <u>orP(9)</u> |         |  |  |  |  |  |
| 13 | Services Facility                                         |                    |                   |                 |         |  |  |  |  |  |
| 14 | * * * *                                                   |                    |                   |                 |         |  |  |  |  |  |
| 15 | (9) C if a Macro WTS Facil                                | lity; P if a Micro | WTS Facility.     |                 |         |  |  |  |  |  |
| 16 |                                                           |                    |                   |                 |         |  |  |  |  |  |
| 17 |                                                           |                    |                   |                 |         |  |  |  |  |  |
| 18 | SEC. 209.4. RTO (RESI                                     | DENTIAL TRA        | NSIT ORIENTE      | D) DISTRICTS    | 6.      |  |  |  |  |  |
| 19 | * * * *                                                   |                    |                   |                 |         |  |  |  |  |  |
| 20 |                                                           |                    | Table 209.4       | 1               |         |  |  |  |  |  |
| 21 | ZONING CONTROL TABLE FOR RTO DISTRICTS                    |                    |                   |                 |         |  |  |  |  |  |
| 22 |                                                           |                    |                   |                 |         |  |  |  |  |  |
| 23 | Zoning Category                                           | § Referen          | ces               | RTO             | RTO-M   |  |  |  |  |  |
| 24 | * * * *                                                   | * * *              | *                 | * * * *         | * * * * |  |  |  |  |  |
| 25 |                                                           |                    |                   |                 | I       |  |  |  |  |  |

| Utility and Infrastructure I     | Use Category            |                     |                  |                    |
|----------------------------------|-------------------------|---------------------|------------------|--------------------|
| * * * *                          | * * * *                 |                     | * * * *          | * * * *            |
| Wireless                         |                         |                     |                  |                    |
| Telecommunication <u>s</u>       | § 102                   |                     | C <u>orP(8)</u>  | C <u>orP(8)</u>    |
| Services Facility                |                         |                     |                  |                    |
| * * * *                          |                         |                     |                  |                    |
| (8) C if a Macro WTS Facility,   | <u>; P if a Micro W</u> | <u>TS Facility.</u> |                  |                    |
|                                  |                         |                     |                  |                    |
| SEC. 210.1. C-2 DISTRICT         | S: COMMUNI              | TY BUSINESS.        |                  |                    |
| * * * *                          |                         |                     |                  |                    |
|                                  |                         | Table 210.1         |                  |                    |
| ZONII                            | NG CONTROL              | TABLE FOR C         | C-2 DISTRIC      | TS                 |
| Zoning Category                  |                         | § References        | C-2              |                    |
|                                  |                         |                     |                  |                    |
| * * * *                          |                         |                     |                  |                    |
| Utility and Infrastructure L     | Jse Category            |                     |                  |                    |
| * * * *                          |                         |                     |                  |                    |
| Wireless Telecommunicatio        | n <u>s</u> Services     | §102                | P(1) <u>,</u>    | (4)                |
| Facility                         |                         |                     |                  |                    |
| * * * *                          |                         |                     |                  |                    |
| (4) C if an unscreened Wireles   | s Telecommunic          | cations Services H  | Facility is with | nin Waterfront Spe |
| District 2 or 3, pursuant to Sec | ction 240.2(e) ar       | nd 240.3(i) of this | <u>s Code.</u>   |                    |
|                                  |                         |                     |                  |                    |