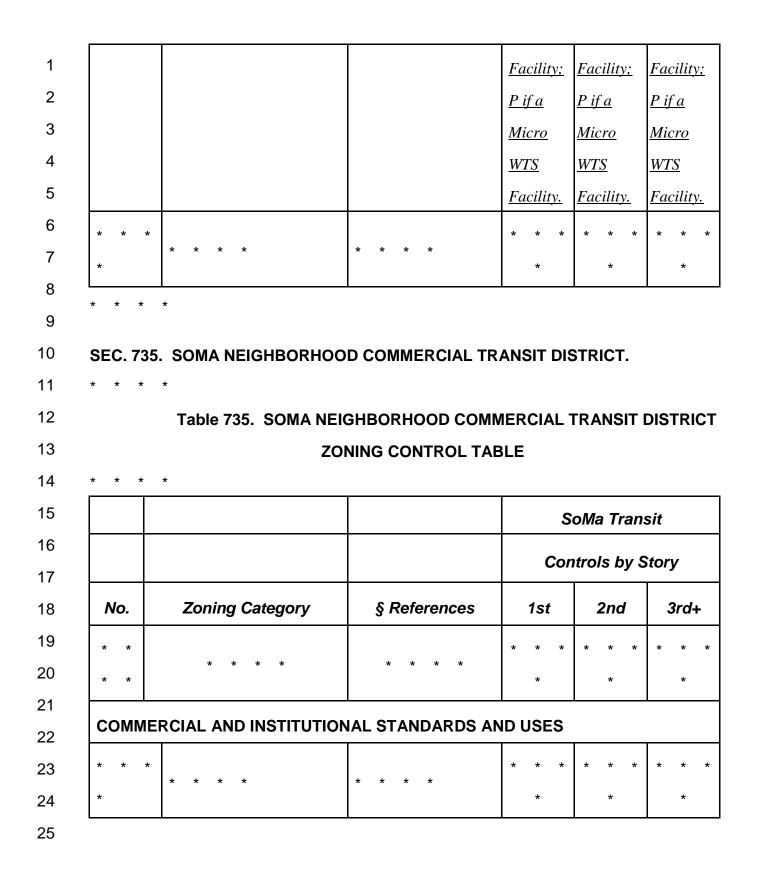

| *                | *                | *                |
|              |                           |                   | <u>C if a</u>    | <u>C if a</u>    | <u>C if a</u>    |
|              | Windows                   |                   | <u>Macro</u>     | <u>Macro</u>     | <u>Macro</u>     |
| <u>733A.</u> | <u>Wireless</u>           | \$ 102            | <u>WTS</u>       | <u>WTS</u>       | <u>WTS</u>       |
| <u>33A</u>   | <u>Telecommunications</u> | <u>§ 102</u>      | <u>Facility;</u> | <u>Facility;</u> | <u>Facility;</u> |
|              | <u>Services Facility</u>  |                   | <u>P if a</u>    | <u>P if a</u>    | <u>P if a</u>    |
|              |                           |                   |                  |                  |                  |





|          | -              |                           | -                |                  |                  | <u> </u>         |  |  |  |
|----------|----------------|---------------------------|------------------|------------------|------------------|------------------|--|--|--|
| 1        |                |                           |                  | <u>C if a</u>    | <u>C if a</u>    | <u>C if a</u>    |  |  |  |
| 2        |                |                           |                  | <u>Macro</u>     | <u>Macro</u>     | <u>Macro</u>     |  |  |  |
| 3        |                | 117. 1                    |                  | <u>WTS</u>       | <u>WTS</u>       | <u>WTS</u>       |  |  |  |
| 4        | 725 224        | <u>Wireless</u>           | 8.100            | <u>Fac