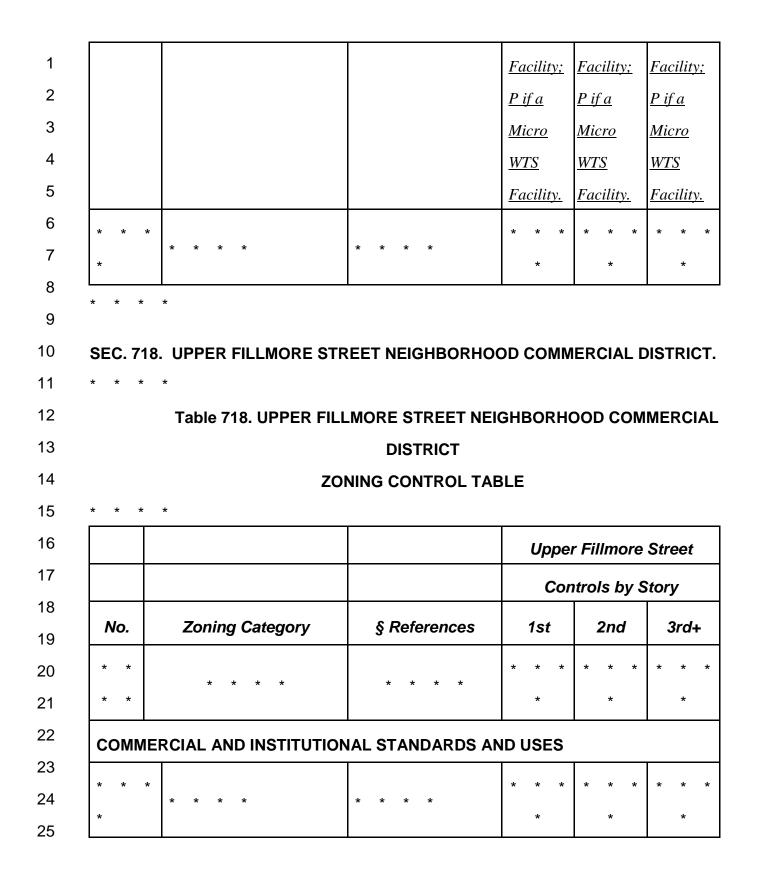

# 1 SEC. 703.2. USE PERMITTED IN NEIGHBORHOOD COMMERCIAL DISTRICTS.

2 \*

\* \*

\* \*

\*

(a) Use Categories. The uses, functions, or activities, which are permitted in each
Neighborhood Commercial District class include those listed below by zoning control category
and number and cross-referenced to the Code Section containing the definition.

| 6  | No.         | Zoning Control Categories            | Section Number    |
|----|-------------|--------------------------------------|-------------------|
| 7  | NO.         | for Uses                             | of Use Definition |
| 8  | * * *       |                                      |                   |
| 9  | *           | * * * *                              | * * * *           |
| 10 |             |                                      |                   |
| 11 |             | Wireless Telecommunications Services |                   |
| 12 | <u>.33A</u> | <u>Facility</u>                      | <u>§102</u>       |
| 13 |             |                                      |                   |

14

(b) Use Limitations. The uses permitted in Neighborhood Commercial Districts are
either principal, conditional, accessory, or temporary uses as stated in this Section, and
include those uses set forth or summarized and cross-referenced in the zoning control
categories as listed in this Code for each district class.