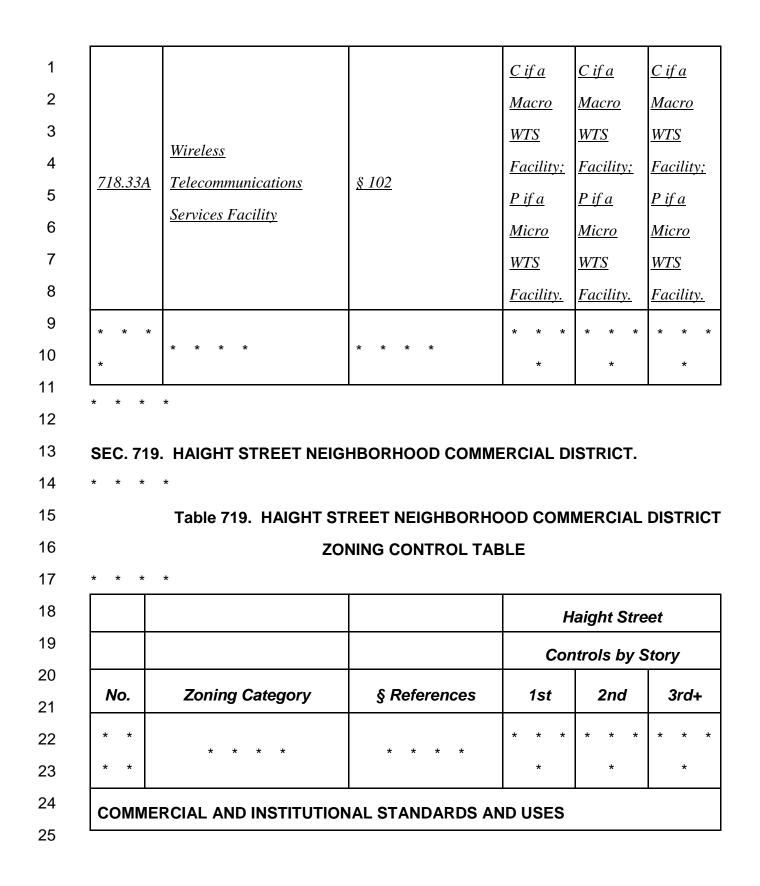

# 1 SEC. 703.2. USE PERMITTED IN NEIGHBORHOOD COMMERCIAL DISTRICTS.

2 \*

\* \*

\* \*

\*

(a) Use Categories. The uses, functions, or activities, which are permitted in each
Neighborhood Commercial District class include those listed below by zoning control category
and number and cross-referenced to the Code Section containing the definition.

| 6  | No.         | Zoning Control Categories            | Section Number    |
|----|-------------|--------------------------------------|-------------------|
| 7  | NO.         | for Uses                             | of Use Definition |
| 8  | * * *       |                                      |                   |
| 9  | *           | * * * *                              | * * * *           |
| 10 |             |                                      |                   |
| 11 |             | Wireless Telecommunications Services |                   |
| 12 | <u>.33A</u> | <u>Facility</u>                      | <u>§102</u>       |
| 13 |             |                                      |                   |

14

(b) Use Limitations. The uses permitted in Neighborhood Commercial Districts are
either principal, conditional, accessory, or temporary uses as stated in this Section, and
include those uses set forth or summarized and cross-referenced in the zoning control
categories as listed in this Code for each district class.