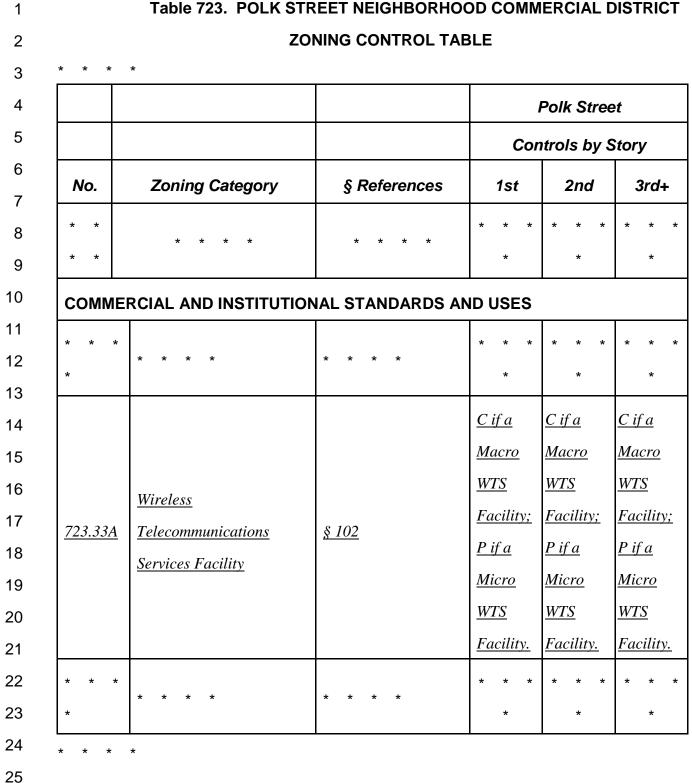

# 1 SEC. 703.2. USE PERMITTED IN NEIGHBORHOOD COMMERCIAL DISTRICTS.

2 \*

\* \*

\* \*

\*

(a) Use Categories. The uses, functions, or activities, which are permitted in each
Neighborhood Commercial District class include those listed below by zoning control category
and number and cross-referenced to the Code Section containing the definition.

| 6  | No.         | Zoning Control Categories            | Section Number    |
|----|-------------|--------------------------------------|-------------------|
| 7  | NO.         | for Uses                             | of Use Definition |
| 8  | * * *       |                                      |                   |
| 9  | *           | * * * *                              | * * * *           |
| 10 |             |                                      |                   |
| 11 |             | Wireless Telecommunications Services |                   |
| 12 | <u>.33A</u> | <u>Facility</u>                      | <u>§102</u>       |
| 13 |             |                                      |                   |

14

(b) Use Limitations. The uses permitted in Neighborhood Commercial Districts are
either principal, conditional, accessory, or temporary uses as stated in this Section, and
include those uses set forth or summarized and cross-referenced in the zoning control
categories as listed in this Code for each district class.