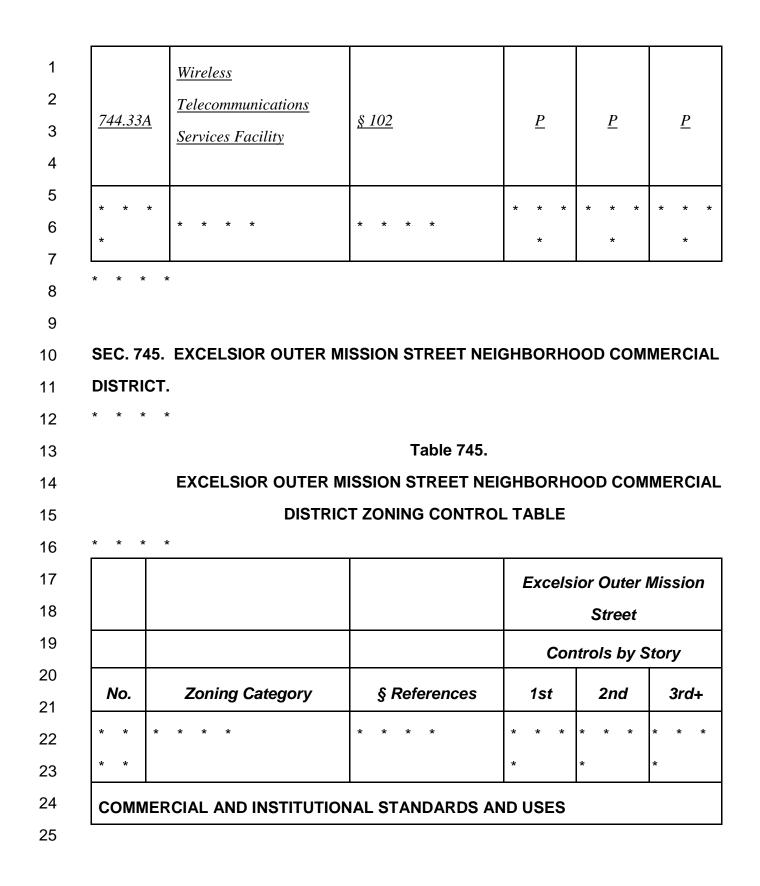

| 1  | Wireless                                                  |                  |                  |                    |             |               |               |               |              |               |            |
|----|-----------------------------------------------------------|------------------|------------------|--------------------|-------------|---------------|---------------|---------------|--------------|---------------|------------|
| 2  | Telecommunications                                        | § 102            | C <u>or P</u>    | C <u>or P</u>      | C <u>or</u> | · P (7)       | C <u>or I</u> | P (7)         | С <u>о</u>   | · P (7)       |            |
| 3  | Services Facility                                         |                  | <u>(7)</u>       | <u>(7)</u>         |             |               |               |               |              |               |            |
| 4  | * * * *                                                   |                  |                  |                    |             |               |               |               |              |               |            |
| 5  |                                                           |                  |                  |                    |             |               |               |               |              |               |            |
| 6  | (7) C if a Macro WTS Facility; P if a Micro WTS Facility. |                  |                  |                    |             |               |               |               |              |               |            |
| 7  |                                                           |                  |                  |                    |             |               |               |               |              |               |            |
| 8  | 209.2. RM (RESIDENT                                       | TAL, MIXE        | ) DISTRI         | CTS.               |             |               |               |               |              |               |            |
| 9  | * * * *                                                   |                  |                  |                    |             |               |               |               |              |               |            |
| 10 |                                                           |                  |                  | Table 2            | 209.2       |               |               |               |              |               |            |
| 11 | ZONING CONTROL TABLE FOR RM DISTRICTS                     |                  |                  |                    |             |               |               |               |              |               |            |
| 12 |                                                           |                  | §                |                    |             |               |               |               |              |               |            |
| 13 | Zoning Category                                           |                  | Reference        | RM<br>es           | -1          | RM-2          |               | RM-3          | 3            | RM-4          |            |
| 14 | * * * *                                                   |                  |                  |                    |             |               |               |               |              |               |            |
| 15 | Utility and Infra                                         | astructure l     | Use Cate         | gory               |             |               |               |               |              |               |            |
| 16 | * * * *                                                   |                  | * * *            | * *                | * *         | * *           | * *           | * *           | *            | * *           | * *        |
| 17 |                                                           |                  |                  | *                  |             |               |               | *             |              |               |            |
| 18 |                                                           |                  |                  |                    |             |               |               |               |              |               |            |
| 19 | Wireless Telecommuni                                      | cation <u>s</u>  | § 102            | C <u><i>or</i></u> | · P (9)     | C <u>or P</u> | <u>(9)</u>    | C <u>or</u> 1 | <u>P (9)</u> | C <u>or P</u> | <u>(9)</u> |
| 20 | Services Facility                                         |                  |                  |                    |             |               |               |               |              |               |            |
| 21 | * * * *                                                   |                  |                  |                    |             |               |               |               |              |               |            |
| 22 | (9) C if a Macro WTS Fa                                   | cility; P if a l | <u>Micro WTS</u> | S Facility         | " <u>.</u>  |               |               |               |              |               |            |
| 23 |                                                           |                  |                  |                    |             |               |               |               |              |               |            |
| 24 |                                                           |                  |                  |                    |             |               |               |               |              |               |            |
| 25 | SEC. 209.3. RC (RESIDENTIAL-COMMERCIAL) DISTRICTS.        |                  |                  |                    |             |               |               |               |              |               |            |
|    |                                                           |                  |                  |                    |             |               |               |               |              |               |            |

| 1  | * * * *                                                   |                    |                   |                 |         |  |  |  |  |  |
|----|-----------------------------------------------------------|--------------------|-------------------|-----------------|---------|--|--|--|--|--|
| 2  | Table 209.3                                               |                    |                   |                 |         |  |  |  |  |  |
| 3  | ZONING CONTROL TABLE FOR RESIDENTIAL-COMMERCIAL DISTRICTS |                    |                   |                 |         |  |  |  |  |  |
| 4  |                                                           |                    |                   |                 |         |  |  |  |  |  |
| 5  | Zoning Cotogony                                           | §                  | RC-3              |                 |         |  |  |  |  |  |
| 6  | Zoning Category                                           | References         | КС-Э              | RC-4            |         |  |  |  |  |  |
| 7  | * * * *                                                   |                    |                   |                 |         |  |  |  |  |  |
| 8  | Utility and Infrastructur                                 | re Use Catego      | ry                |                 |         |  |  |  |  |  |
| 9  | * * * *                                                   | * * * *            | * * * *           | * * * *         |         |  |  |  |  |  |
| 10 |                                                           |                    |                   |                 |         |  |  |  |  |  |
| 11 | Wireless                                                  | 0.400              |                   |                 |         |  |  |  |  |  |
| 12 | Telecommunication <u>s</u>                                | § 102              | C <u>or P (9)</u> | C <u>orP(9)</u> |         |  |  |  |  |  |
| 13 | Services Facility                                         |                    |                   |                 |         |  |  |  |  |  |
| 14 | * * * *                                                   |                    |                   |                 |         |  |  |  |  |  |
| 15 | (9) C if a Macro WTS Facil                                | lity; P if a Micro | WTS Facility.     |                 |         |  |  |  |  |  |
| 16 |                                                           |                    |                   |                 |         |  |  |  |  |  |
| 17 |                                                           |                    |                   |                 |         |  |  |  |  |  |
| 18 | SEC. 209.4. RTO (RESI                                     | DENTIAL TRA        | NSIT ORIENTE      | D) DISTRICTS    | 6.      |  |  |  |  |  |
| 19 | * * * *                                                   |                    |                   |                 |         |  |  |  |  |  |
| 20 |                                                           |                    | Table 209.4       | 1               |         |  |  |  |  |  |
| 21 | ZONING CONTROL TABLE FOR RTO DISTRICTS                    |                    |                   |                 |         |  |  |  |  |  |
| 22 |                                                           |                    |                   |                 |         |  |  |  |  |  |
| 23 | Zoning Category                                           | § Referen          | ces               | RTO             | RTO-M   |  |  |  |  |  |
| 24 | * * * *                                                   | * * *              | *                 | * * * *         | * * * * |  |  |  |  |  |
| 25 |                                                           |                    |                   |                 | I       |  |  |  |  |  |

| Utility and Infrastructure I     | Use Category            |                     |                  |                    |
|----------------------------------|-------------------------|---------------------|------------------|--------------------|
| * * * *                          | * * * *                 |                     | * * * *          | * * * *            |
| Wireless                         |                         |                     |                  |                    |
| Telecommunication <u>s</u>       | § 102                   |                     | C <u>orP(8)</u>  | C <u>orP(8)</u>    |
| Services Facility                |                         |                     |                  |                    |
| * * * *                          |                         |                     |                  |                    |
| (8) C if a Macro WTS Facility,   | <u>; P if a Micro W</u> | <u>TS Facility.</u> |                  |                    |
|                                  |                         |                     |                  |                    |
| SEC. 210.1. C-2 DISTRICT         | S: COMMUNI              | TY BUSINESS.        |                  |                    |
| * * * *                          |                         |                     |                  |                    |
|                                  |                         | Table 210.1         |                  |                    |
| ZONII                            | NG CONTROL              | TABLE FOR C         | C-2 DISTRIC      | TS                 |
| Zoning Category                  |                         | § References        | C-2              |                    |
|                                  |                         |                     |                  |                    |
| * * * *                          |                         |                     |                  |                    |
| Utility and Infrastructure L     | Jse Category            |                     |                  |                    |
| * * * *                          |                         |                     |                  |                    |
| Wireless Telecommunicatio        | n <u>s</u> Services     | §102                | P(1) <u>,</u>    | (4)                |
| Facility                         |                         |                     |                  |                    |
| * * * *                          |                         |                     |                  |                    |
| (4) C if an unscreened Wireles   | s Telecommunic          | cations Services H  | Facility is with | nin Waterfront Spe |
| District 2 or 3, pursuant to Sec | ction 240.2(e) ar       | nd 240.3(i) of this | <u>s Code.</u>   |                    |
|                                  |                         |                     |                  |                    |

| 1 | SEC. 210.2. C-3 DISTRICTS: DOWNTOWN COMMERCIAL. |
|---|-------------------------------------------------|
|---|-------------------------------------------------|

|                            |                                        |              |              | / <b>.</b>    |             |              |  |  |
|----------------------------|----------------------------------------|--------------|--------------|---------------|-------------|--------------|--|--|
| * * * *                    |                                        |              |              |               |             |              |  |  |
|                            |                                        | Та           | ble 210.2    |               |             |              |  |  |
| ZC                         | ZONING CONTROL TABLE FOR C-3 DISTRICTS |              |              |               |             |              |  |  |
| Zoning Category            | <u>8</u>                               | <u>C-3-0</u> | <u>C-3-</u>  | <u>C-3-R</u>  | <u>C-3-</u> | <u>C-3-S</u> |  |  |
|                            | <u>References</u>                      | <u>C-3-0</u> | <u>O(SD)</u> | <u>C-J-IX</u> | <u>G</u>    | 0-0-0        |  |  |
| * * * *                    |                                        | * * *        | * * * *      | * * *         | * *         | * * *        |  |  |
|                            |                                        | *            | *            | *             | * *         | *            |  |  |
| Utility and Infrastructu   | re Use Cateo                           | orv          | •            | 1             | 1           |              |  |  |
|                            |                                        |              |              |               |             |              |  |  |
| * * * *                    | * * * *                                | * *          | * * * *      | * * *         | * *         | * * *        |  |  |
|                            |                                        | * *          |              | *             | * *         | *            |  |  |
| Wireless                   |                                        |              |              |               |             |              |  |  |
| Telecommunication <u>s</u> | § 102                                  | P (5)        | P (5)        | P (5)         | P (5)       | P (5)        |  |  |
| Services Facility          |                                        |              |              |               |             |              |  |  |
| * * * *                    |                                        |              |              | -             |             |              |  |  |
|                            |                                        |              |              |               |             |              |  |  |
| SEC. 210.3. PDR DIST       | RICTS.                                 |              |              |               |             |              |  |  |
| * * * *                    |                                        |              |              |               |             |              |  |  |
|                            |                                        | Та           | ble 210.3    |               |             |              |  |  |
| ZO                         | NING CONTR                             | ROL TAB      | LE FOR PE    |               | RICTS       |              |  |  |
|                            |                                        |              |              |               |             |              |  |  |
|                            | §                                      | PDR-         | 1-           |               |             |              |  |  |
| Zoning Category            | Reference                              | s B          | PDR-1-       | ·D            | PDR-1       | -G PDF       |  |  |
|                            |                                        |              |              |               |             |              |  |  |

| 1  | * * * *                      | *                 | : * *         | * * *       | *       | * * * * | * * * * |
|----|------------------------------|-------------------|---------------|-------------|---------|---------|---------|
| 2  |                              | *                 | r             |             |         |         |         |
| 3  | Utility and Infrastructure   | Use Category      |               |             |         |         |         |
| 4  | * * * *                      | * * * * *         | * * *         | * * *       | *       | * * * * | * * *   |
| 5  |                              | ×                 | ÷             |             |         |         | *       |
| 6  | Wireless                     |                   |               |             |         |         |         |
| 7  | Telecommunication <u>s</u>   | § 102             | C <u>or P</u> | P (15)      |         | P (15)  | P (15)  |
| 8  |                              |                   | (18)          | F (15)      |         | F (15)  | F (13)  |
| 9  | Services Facility            |                   |               |             |         |         |         |
| 10 | * * * *                      |                   |               |             |         |         |         |
| 11 | (18) C if a Macro WTS Facili | ity; P if a Micro | WTS Facil     | <u>ity.</u> |         |         |         |
| 12 |                              |                   |               |             |         |         |         |
| 13 | SEC. 210.4. M DISTRICT       | S: INDUSTRIA      | L.            |             |         |         |         |
| 14 | * * * *                      |                   |               |             |         |         |         |
| 15 |                              |                   | Table         | 210.4       |         |         |         |
| 16 | ZON                          | ING CONTRO        | L TABLE       | FOR M       | DISTRIC | TS      |         |
| 17 |                              |                   |               |             |         |         |         |
| 18 |                              | §                 |               |             |         |         |         |
| 19 | Zoning Category              | References        |               | M-1         | Ν       | 1-2     |         |
| 20 | * * * *                      | * * * *           | * *           | * *         | * * *   | *       |         |
| 21 |                              |                   |               |             |         |         |         |
| 22 | Utility and Infrastructure   | Use Category      |               |             |         |         |         |
| 23 | * * * *                      | * * * *           | * *           | * *         | * * *   | *       |         |
| 24 | Wireless                     |                   |               |             |         |         |         |
| 25 | Telecommunication <u>s</u>   | § 102             |               | P (1)       | F       | P (1)   |         |

| 1  | Services Facility              |                                      |                      |                         |                        |
|----|--------------------------------|--------------------------------------|----------------------|-------------------------|------------------------|
| 2  | * * * *                        |                                      |                      |                         | 1                      |
| 3  |                                |                                      |                      |                         |                        |
| 4  | SEC. 211.1. PRINCIPAL U        | JSES PERMITTED,                      | P DISTRICTS          | 6.                      |                        |
| 5  | * * * *                        |                                      |                      |                         |                        |
| 6  |                                |                                      |                      |                         |                        |
| 7  | (h) A publicly-owned           | and operated Wireles                 | s Telecommuni        | cations Services Facili | <u>ity used</u>        |
| 8  | primarily for public communi   | ication systems.                     |                      |                         |                        |
| 9  |                                |                                      |                      |                         |                        |
| 10 | SEC. 211.2. CONDITIONA         | L USES, P DISTRI                     | CTS.                 |                         |                        |
| 11 | The following uses s           | shall require Conditi                | onal Use auth        | orization from the Pl   | anning                 |
| 12 | Commission, as provided i      | n Section 303 of this                | s Code, unless       | s otherwise permitted   | d under                |
| 13 | Section 211.1 of this Code     | :                                    |                      |                         |                        |
| 14 | (a) For any P Distric          | t, Social Service an                 | d Philanthropi       | c Facility, Child Care  | Facility,              |
| 15 | School, Post-Secondary E       | ducational Institutior               | n, Religious In      | stitution, Community    | Facility,              |
| 16 | Open Recreational Area, P      | Passive Outdoor Rec                  | creation and N       | leighborhood Agricul    | ture as                |
| 17 | defined in Section 102 of the  | nis Code. Additional                 | ly, Neighborho       | ood Agriculture, as d   | efined in              |
| 18 | Section 102 of this Code, if   | f it does not comply                 | with the perfo       | rmance and operation    | onal                   |
| 19 | standards contained in Sec     | ction 202.2(c) <u>, <i>and a</i></u> | Wireless Teleco      | ommunications Service   | <u>es Facility, as</u> |
| 20 | defined in Section 102 of this | Code, if used for com                | <u>mercial commu</u> | unication systems.      |                        |
| 21 | * * * *                        |                                      |                      |                         |                        |
| 22 |                                |                                      |                      |                         |                        |
| 23 | SEC. 242. BERNAL HEIG          | HTS SPECIAL US                       | E DISTRICT.          |                         |                        |
| 24 | * * * *                        |                                      |                      |                         |                        |
| 25 |                                |                                      |                      |                         |                        |