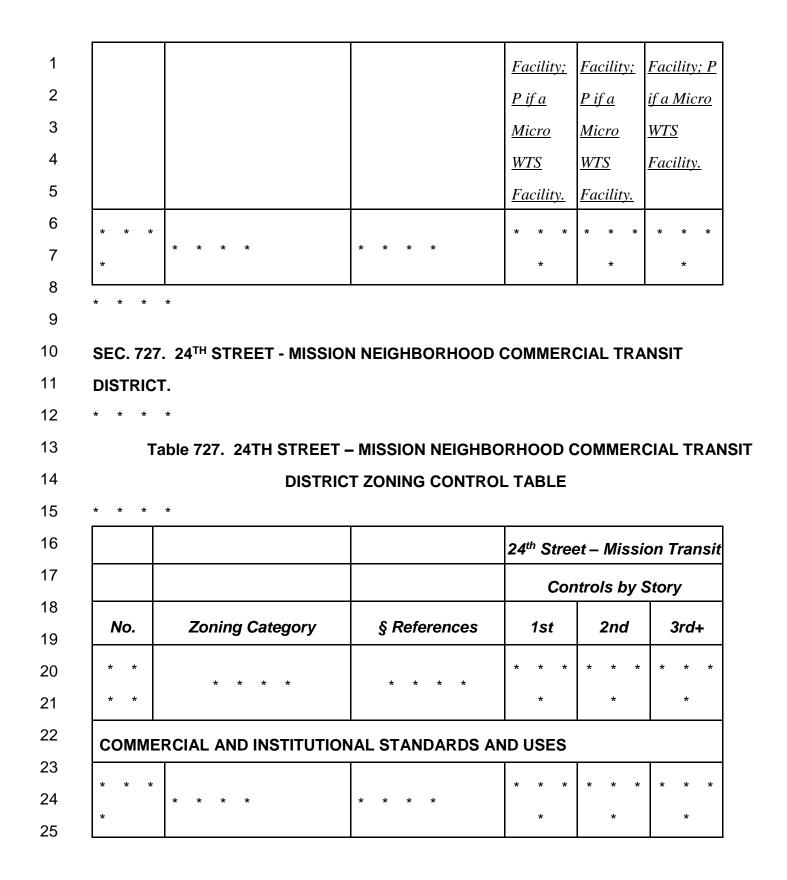

| 1  | Wireless                                                  |                  |                  |                    |             |               |               |               |              |               |            |
|----|-----------------------------------------------------------|------------------|------------------|--------------------|-------------|---------------|---------------|---------------|--------------|---------------|------------|
| 2  | Telecommunications                                        | § 102            | C <u>or P</u>    | C <u>or P</u>      | C <u>or</u> | · P (7)       | C <u>or I</u> | P (7)         | С <u>о</u>   | · P (7)       |            |
| 3  | Services Facility                                         |                  | <u>(7)</u>       | <u>(7)</u>         |             |               |               |               |              |               |            |
| 4  | * * * *                                                   |                  |                  |                    |             |               |               |               |              |               |            |
| 5  |                                                           |                  |                  |                    |             |               |               |               |              |               |            |
| 6  | (7) C if a Macro WTS Facility; P if a Micro WTS Facility. |                  |                  |                    |             |               |               |               |              |               |            |
| 7  |                                                           |                  |                  |                    |             |               |               |               |              |               |            |
| 8  | 209.2. RM (RESIDENT                                       | TAL, MIXE        | ) DISTRI         | CTS.               |             |               |               |               |              |               |            |
| 9  | * * * *                                                   |                  |                  |                    |             |               |               |               |              |               |            |
| 10 |                                                           |                  |                  | Table 2            | 209.2       |               |               |               |              |               |            |
| 11 | ZONING CONTROL TABLE FOR RM DISTRICTS                     |                  |                  |                    |             |               |               |               |              |               |            |
| 12 |                                                           |                  | §                |                    |             |               |               |               |              |               |            |
| 13 | Zoning Category                                           |                  | Reference        | RM<br>es           | -1          | RM-2          |               | RM-3          | 3            | RM-4          |            |
| 14 | * * * *                                                   |                  |                  |                    |             |               |               |               |              |               |            |
| 15 | Utility and Infra                                         | astructure l     | Use Cate         | gory               |             |               |               |               |              |               |            |
| 16 | * * * *                                                   |                  | * * *            | * *                | * *         | * *           | * *           | * *           | *            | * *           | * *        |
| 17 |                                                           |                  |                  | *                  |             |               |               | *             |              |               |            |
| 18 |                                                           |                  |                  |                    |             |               |               |               |              |               |            |
| 19 | Wireless Telecommuni                                      | cation <u>s</u>  | § 102            | C <u><i>or</i></u> | · P (9)     | C <u>or P</u> | <u>(9)</u>    | C <u>or</u> 1 | <u>P (9)</u> | C <u>or P</u> | <u>(9)</u> |
| 20 | Services Facility                                         |                  |                  |                    |             |               |               |               |              |               |            |
| 21 | * * * *                                                   |                  |                  |                    |             |               |               |               |              |               |            |
| 22 | (9) C if a Macro WTS Fa                                   | cility; P if a l | <u>Micro WTS</u> | S Facility         | " <u>.</u>  |               |               |               |              |               |            |
| 23 |                                                           |                  |                  |                    |             |               |               |               |              |               |            |
| 24 |                                                           |                  |                  |                    |             |               |               |               |              |               |            |
| 25 | SEC. 209.3. RC (RESIDENTIAL-COMMERCIAL) DISTRICTS.        |                  |                  |                    |             |               |               |               |              |               |            |
|    |                                                           |                  |                  |                    |             |               |               |               |              |               |            |

| 1  | * * * *                                                   |                    |                   |                 |         |  |  |  |  |  |
|----|-----------------------------------------------------------|--------------------|-------------------|-----------------|---------|--|--|--|--|--|
| 2  | Table 209.3                                               |                    |                   |                 |         |  |  |  |  |  |
| 3  | ZONING CONTROL TABLE FOR RESIDENTIAL-COMMERCIAL DISTRICTS |                    |                   |                 |         |  |  |  |  |  |
| 4  |                                                           |                    |                   |                 |         |  |  |  |  |  |
| 5  | Zoning Cotogony                                           | §                  | RC-3              |                 |         |  |  |  |  |  |
| 6  | Zoning Category                                           | References         | КС-Э              | RC-4            |         |  |  |  |  |  |
| 7  | * * * *                                                   |                    |                   |                 |         |  |  |  |  |  |
| 8  | Utility and Infrastructur                                 | re Use Catego      | ry                |                 |         |  |  |  |  |  |
| 9  | * * * *                                                   | * * * *            | * * * *           | * * * *         |         |  |  |  |  |  |
| 10 |                                                           |                    |                   |                 |         |  |  |  |  |  |
| 11 | Wireless                                                  | 0.400              |                   |                 |         |  |  |  |  |  |
| 12 | Telecommunication <u>s</u>                                | § 102              | C <u>or P (9)</u> | C <u>orP(9)</u> |         |  |  |  |  |  |
| 13 | Services Facility                                         |                    |                   |                 |         |  |  |  |  |  |
| 14 | * * * *                                                   |                    |                   |                 |         |  |  |  |  |  |
| 15 | (9) C if a Macro WTS Facil                                | lity; P if a Micro | WTS Facility.     |                 |         |  |  |  |  |  |
| 16 |                                                           |                    |                   |                 |         |  |  |  |  |  |
| 17 |                                                           |                    |                   |                 |         |  |  |  |  |  |
| 18 | SEC. 209.4. RTO (RESI                                     | DENTIAL TRA        | NSIT ORIENTE      | D) DISTRICTS    | 6.      |  |  |  |  |  |
| 19 | * * * *                                                   |                    |                   |                 |         |  |  |  |  |  |
| 20 |                                                           |                    | Table 209.4       | 1               |         |  |  |  |  |  |
| 21 | ZONING CONTROL TABLE FOR RTO DISTRICTS                    |                    |                   |                 |         |  |  |  |  |  |
| 22 |                                                           |                    |                   |                 |         |  |  |  |  |  |
| 23 | Zoning Category                                           | § Referen          | ces               | RTO             | RTO-M   |  |  |  |  |  |
| 24 | * * * *                                                   | * * *              | *                 | * * * *         | * * * * |  |  |  |  |  |
| 25 |                                                           |                    |                   |                 | I       |  |  |  |  |  |

| Utility and Infrastructure I     | Use Category            |                     |                  |                    |
|----------------------------------|-------------------------|---------------------|------------------|--------------------|
| * * * *                          | * * * *                 |                     | * * * *          | * * * *            |
| Wireless                         |                         |                     |                  |                    |
| Telecommunication <u>s</u>       | § 102                   |                     | C <u>orP(8)</u>  | C <u>orP(8)</u>    |
| Services Facility                |                         |                     |                  |                    |
| * * * *                          |                         |                     |                  |                    |
| (8) C if a Macro WTS Facility,   | <u>; P if a Micro W</u> | <u>TS Facility.</u> |                  |                    |
|                                  |                         |                     |                  |                    |
| SEC. 210.1. C-2 DISTRICT         | S: COMMUNI              | TY BUSINESS.        |                  |                    |
| * * * *                          |                         |                     |                  |                    |
|                                  |                         | Table 210.1         |                  |                    |
| ZONII                            | NG CONTROL              | TABLE FOR C         | C-2 DISTRIC      | TS                 |
| Zoning Category                  |                         | § References        | C-2              |                    |
|                                  |                         |                     |                  |                    |
| * * * *                          |                         |                     |                  |                    |
| Utility and Infrastructure L     | Jse Category            |                     |                  |                    |
| * * * *                          |                         |                     |                  |                    |
| Wireless Telecommunicatio        | n <u>s</u> Services     | §102                | P(1) <u>,</u>    | (4)                |
| Facility                         |                         |                     |                  |                    |
| * * * *                          |                         |                     |                  |                    |
| (4) C if an unscreened Wireles   | s Telecommunic          | cations Services H  | Facility is with | nin Waterfront Spe |
| District 2 or 3, pursuant to Sec | ction 240.2(e) ar       | nd 240.3(i) of this | <u>s Code.</u>   |                    |
|                                  |                         |                     |                  |                    |