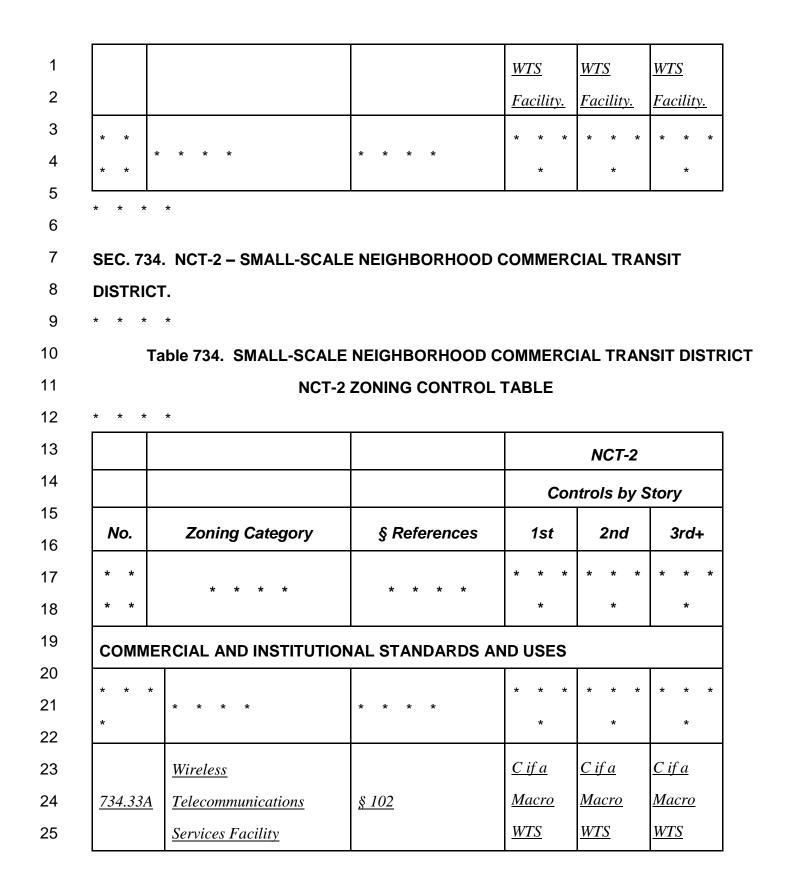

| 6  | No.         | Zoning Control Categories            | Section Number    |
|----|-------------|--------------------------------------|-------------------|
| 7  | NO.         | for Uses                             | of Use Definition |
| 8  | * * *       |                                      |                   |
| 9  | *           | * * * *                              | * * * *           |
| 10 |             |                                      |                   |
| 11 |             | Wireless Telecommunications Services |                   |
| 12 | <u>.33A</u> | <u>Facility</u>                      | <u>§102</u>       |
| 13 |             |                                      |                   |