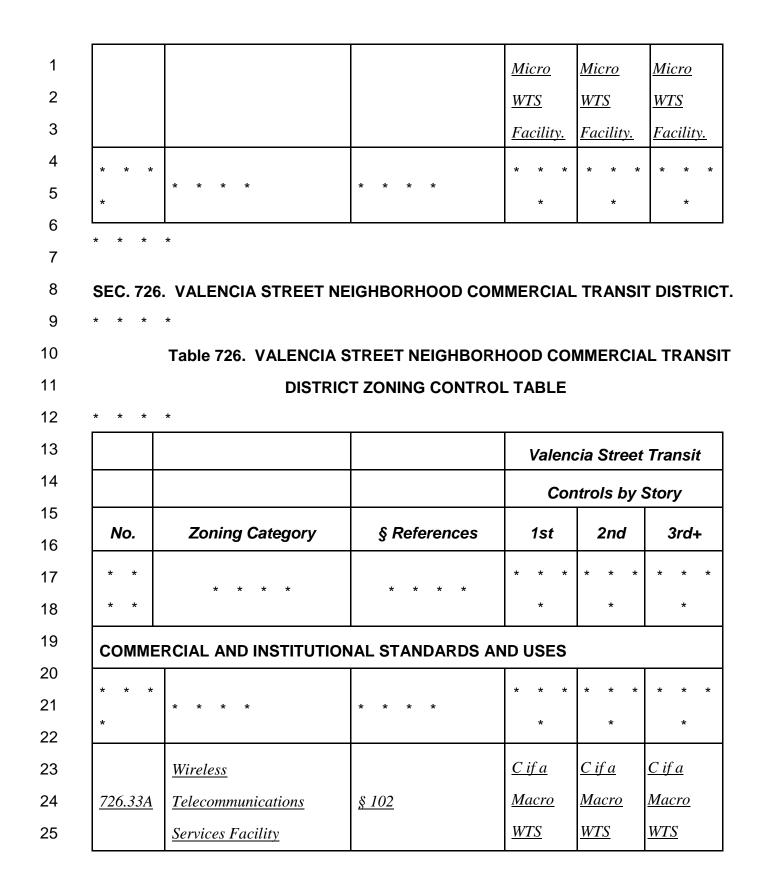

# 1 SEC. 703.2. USE PERMITTED IN NEIGHBORHOOD COMMERCIAL DISTRICTS.

2 \*

\* \*

\* \*

\*

(a) Use Categories. The uses, functions, or activities, which are permitted in each
Neighborhood Commercial District class include those listed below by zoning control category
and number and cross-referenced to the Code Section containing the definition.

| 6  | No.         | Zoning Control Categories            | Section Number    |
|----|-------------|--------------------------------------|-------------------|
| 7  | NO.         | for Uses                             | of Use Definition |
| 8  | * * *       |                                      |                   |
| 9  | *           | * * * *                              | * * * *           |
| 10 |             |                                      |                   |
| 11 |             | Wireless Telecommunications Services |                   |
| 12 | <u>.33A</u> | <u>Facility</u>                      | <u>§102</u>       |
| 13 |             |                                      |                   |

14

(b) Use Limitations. The uses permitted in Neighborhood Commercial Districts are
either principal, conditional, accessory, or temporary uses as stated in this Section, and
include those uses set forth or summarized and cross-referenced in the zoning control
categories as listed in this Code for each district class.