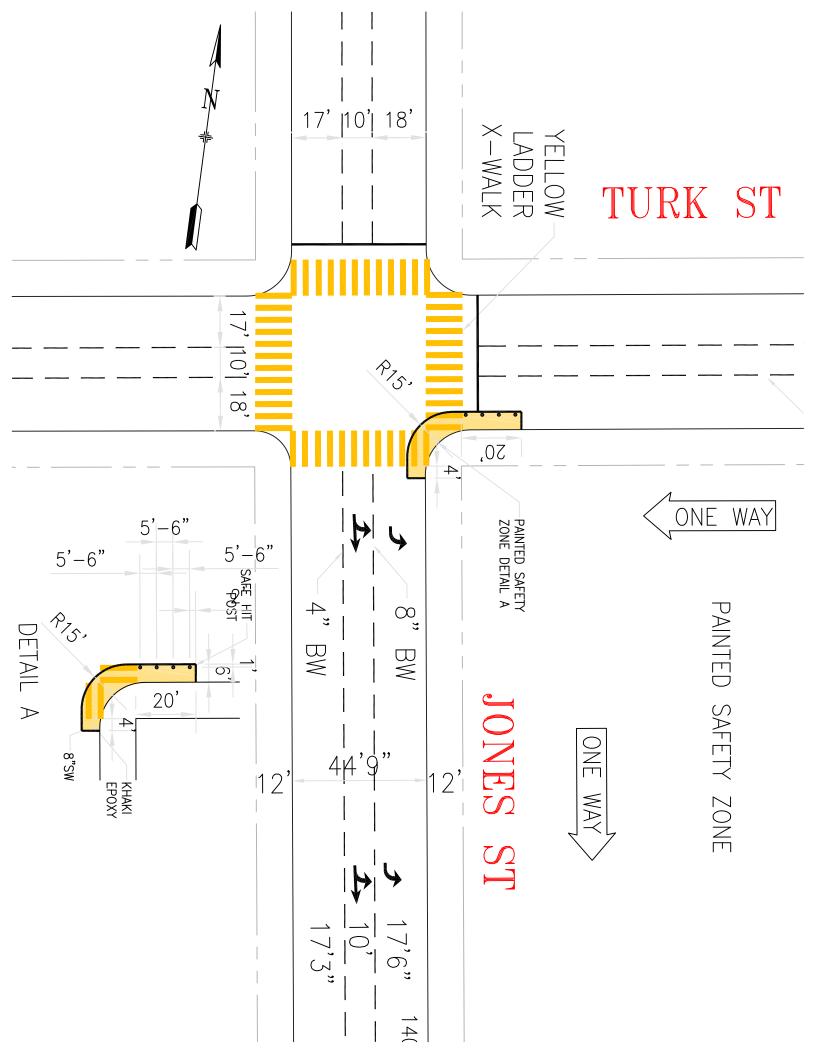

Subject: Turk and Leavenworth Bulb-Outs

The San Francisco Municipal Transportation Agency (SFMTA) proposes to construct three (3) concrete sidewalk bulb-outs at the intersections of Eddy and Leavenworth Street, Turk and Leavenworth Street, and Turk and Jones Street. These bulb-outs would replace three existing painted safety zones<sup>1</sup> (PSZs) and would occupy approximately the same area; more detail can be found in **Appendix A**. The three bulb-outs would be installed at the following locations:

- Eddy Street/Leavenworth Street pedestrian bulb on southeast corner
- Turk Street/Leavenworth Street pedestrian bulb on southwest corner
- Turk Street/Jones Street pedestrian bulb on southeast corner

## APPENDIX A

Plan Drawings