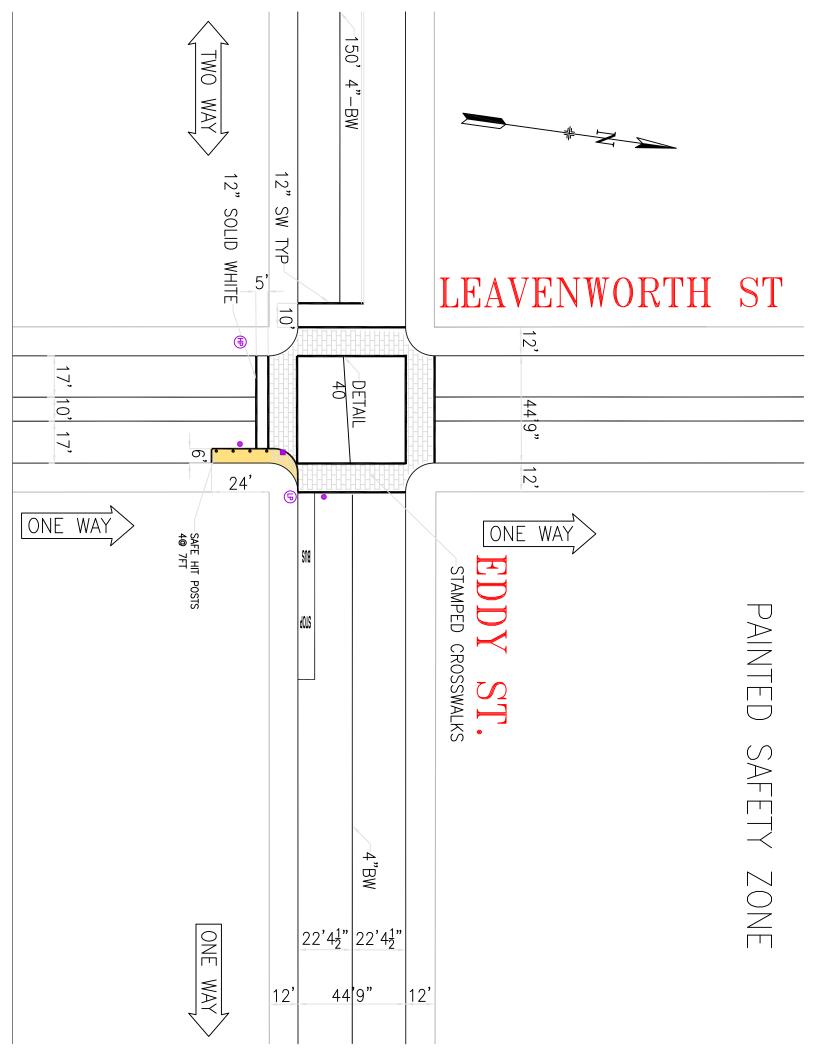

Subject: Turk and Leavenworth Bulb-Outs

The San Francisco Municipal Transportation Agency (SFMTA) proposes to construct three (3) concrete sidewalk bulb-outs at the intersections of Eddy and Leavenworth Street, Turk and Leavenworth Street, and Turk and Jones Street. These bulb-outs would replace three existing painted safety zones<sup>1</sup> (PSZs) and would occupy approximately the same area; more detail can be found in **Appendix A**. The three bulb-outs would be installed at the following locations:

- Eddy Street/Leavenworth Street pedestrian bulb on southeast corner
- Turk Street/Leavenworth Street pedestrian bulb on southwest corner
- Turk Street/Jones Street pedestrian bulb on southeast corner

## APPENDIX A

Plan Drawings