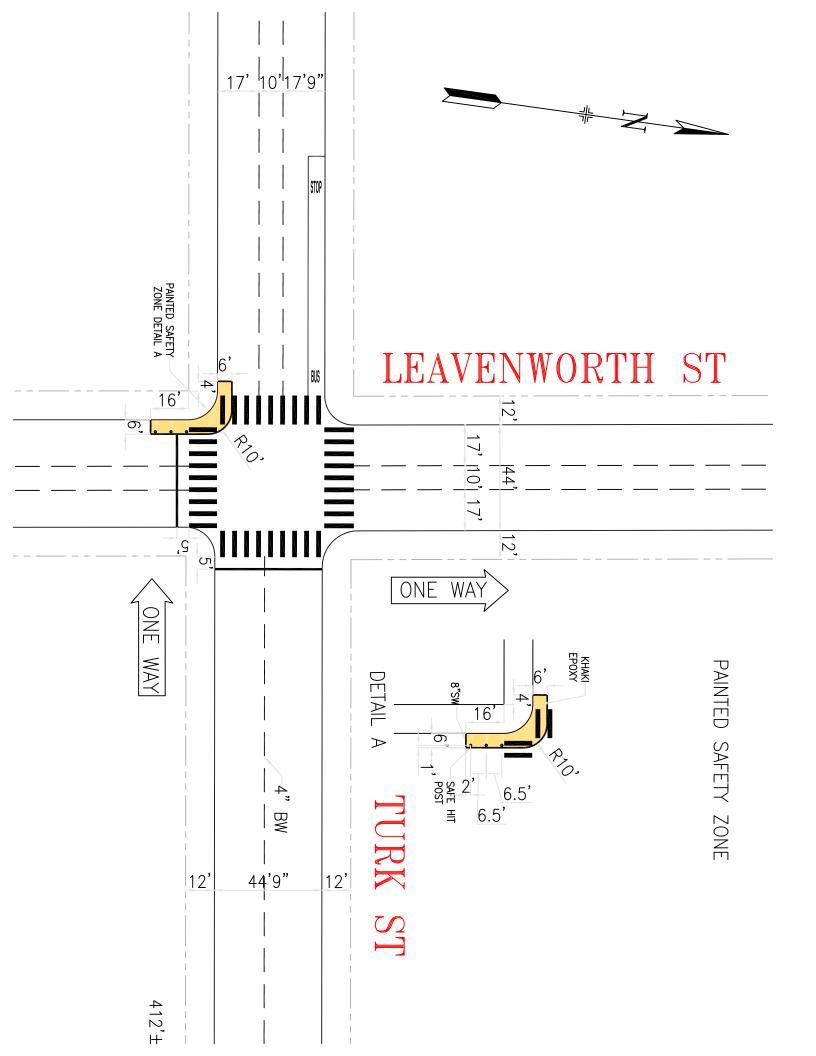

Subject: Turk and Leavenworth Bulb-Outs

The San Francisco Municipal Transportation Agency (SFMTA) proposes to construct three (3) concrete sidewalk bulb-outs at the intersections of Eddy and Leavenworth Street, Turk and Leavenworth Street, and Turk and Jones Street. These bulb-outs would replace three existing painted safety zones<sup>1</sup> (PSZs) and would occupy approximately the same area; more detail can be found in **Appendix A**. The three bulb-outs would be installed at the following locations:

- Eddy Street/Leavenworth Street pedestrian bulb on southeast corner
- Turk Street/Leavenworth Street pedestrian bulb on southwest corner
- Turk Street/Jones Street pedestrian bulb on southeast corner

## APPENDIX A

Plan Drawings