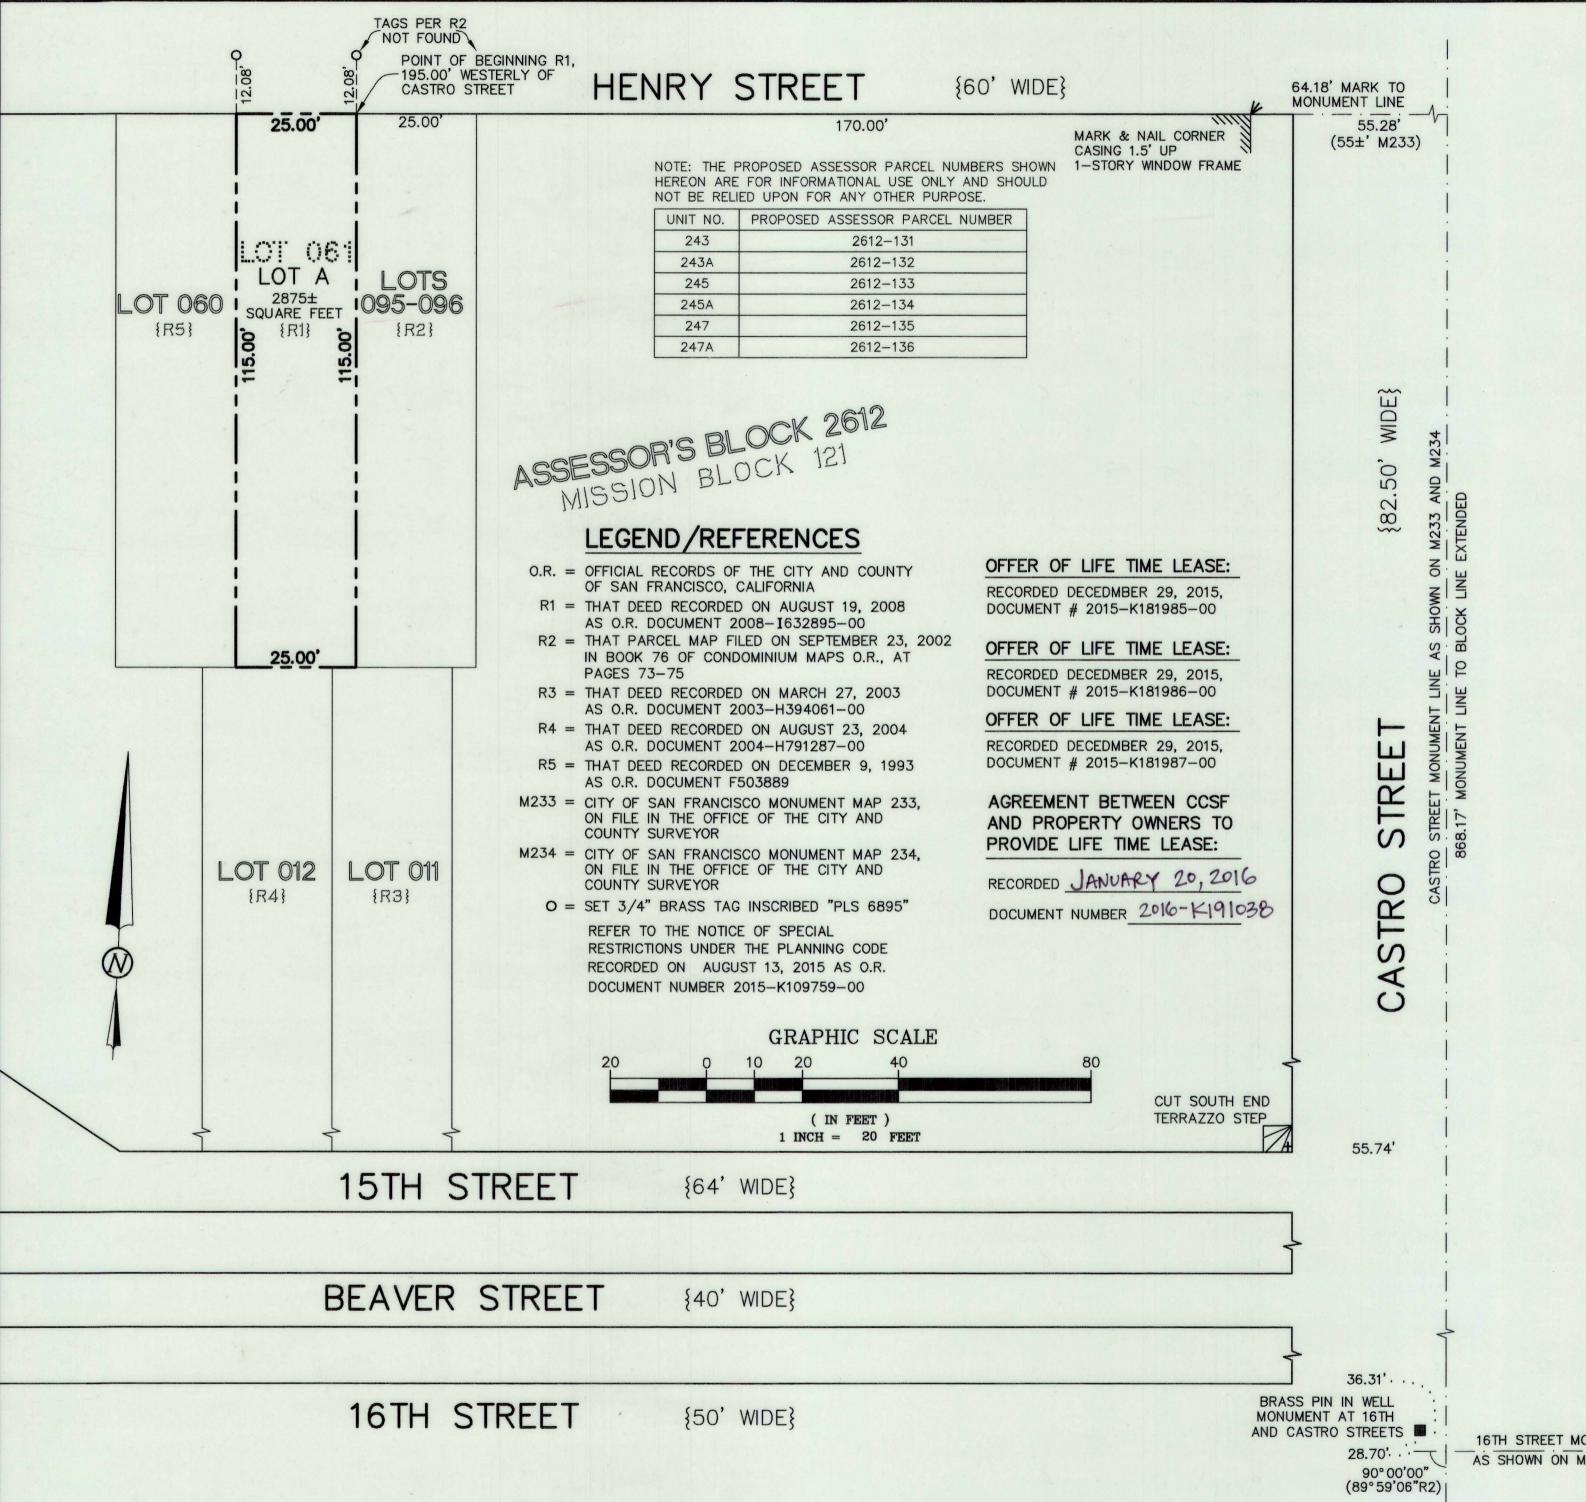

# FINAL MAP 8305

A SIX UNIT RESIDENTIAL CONDOMINIUM PROJECT
BEING A SUBDIVISION OF THE REAL PROPERTY DESCRIBED IN THE DEED
RECORDED AUGUST 19, 2008 AS DOCUMENT 2008—1632895—00
IN THE OFFICIAL RECORDS OF THE
CITY AND COUNTY OF SAN FRANCISCO, STATE OF CALIFORNIA

DECEMBER 2015

LANGFORD LAND SURVEYING
424 PRESTON COURT
LIVERMORE, CA 94551
PHONE (510) 530-5200
JOB#13-2058 DRAWING=2058HENR.DWG

SHEET 1 OF 3

ASSESSOR'S BLOCK 2612 LOT 061 243-243A-245-245A-247-247A HENRY STREET