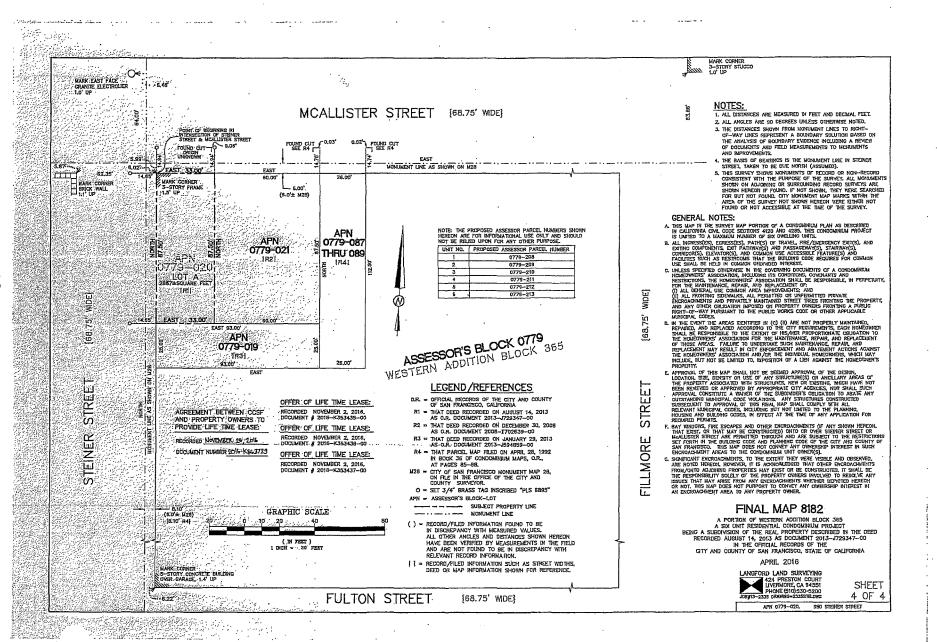

[Final Map 8182 - 950 Steiner Street]

Motion approving Final Map 8182, a 6 residential unit condominium project, located at 950 Steiner Street, being a subdivision of Assessor's Parcel Block No. 0779, Lot No. 020, and adopting findings pursuant to the General Plan, and the eight priority policies of Planning Code, Section 101.1.

MOVED, That the certain map entitled "FINAL MAP 8182," a 6 residential unit condominium project, located at 950 Steiner Street, being a subdivision of Assessor's Parcel Block No. 0779, Lot No. 020, comprising 4 sheets, approved November 29, 2016, by Department of Public Works Order No. 185494 is hereby approved and said map is adopted as an Official Final Map 8182; and, be it

#### CITY AND COUNTY OF SAN FRANCISCO SAN FRANCISCO PUBLIC WORKS

APPROVING FINAL MAP 8182, 950 STEINER STREET, A 6 UNIT RESIDENTIAL CONDOMINIUM PROJECT, BEING A SUBDIVISION OF LOT 020 IN ASSESSORS BLOCK NO. 0779.

#### A 6 UNIT RESIDENTIAL CONDOMINIUM PROJECT

The City Planning Department in its letter dated June 26, 2014, stated that the subdivision is in conformity with the General Plan and the Priority Policies of City Planning Code Section 101.1.

#### FINAL MAP 8182

A PORTION OF WESTERN ADDITION BLOCK 365 A SIX UNIT RESIDENTIAL CONDOMINUM PROJECT
BEING A SUBDIVISION OF THE REAL PROPERTY DESCRIBED IN THE DEED
RECORDED AUGUST 14, 2013 AS DOCUMENT 2013—J729347-00 IN THE OFFICIAL RECORDS OF THE CITY AND COUNTY OF SAN FRANCISCO, STATE OF CALIFORNIA

APRIL 2016

SHEET 2 OF 4

APH 0779-020, 950 STEINER STREET