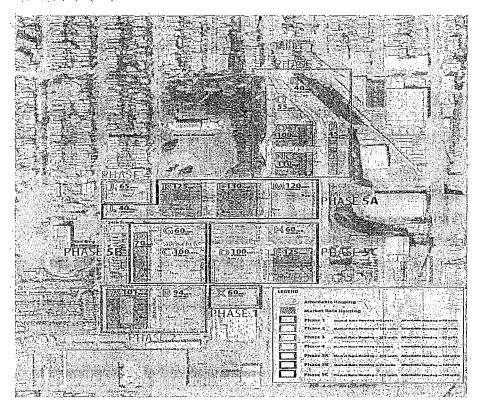

## **Potrero Development Phases and Financing**

Construction of the Potrero HOPE SF Project would occur in five main phases over 25 years, and current residents would be relocated to allow demolition and rebuilding of the site in phases. Table 2 below shows the Project phases and public financing schedule. The timeline is subject to change depending on market forces and the availability of financing.

Table 2: Potrero HOPE SF Project Phases and Public Financing Schedule

|                   |                     |                       | Public Financing Schedule |                 |  |
|-------------------|---------------------|-----------------------|---------------------------|-----------------|--|
| Development Phase | Affordable<br>Units | Market<br>Rate Units* | Predevelopment            | Permanent (Gap) |  |
| Phase 1           | 72                  | 0                     | FY 2015-16                | FY 2016-17      |  |
| Phase 2           | 94                  | 102                   | FY 2016-17                | FY 2017-18      |  |
| Phase 3           | 95                  | 255                   | FY 2018-19                | FY 2019-20      |  |
| Phase 4           | 65                  | 0                     | FY 2020-21                | FY 2021-22      |  |
| Phase 5A          | 160 -               | 255                   | FY 2021-22                | FY 2023-24      |  |
| Phase 5B          | 160                 | 80                    | FY 2022-23                | FY 2024-25      |  |
| Phase 5C          | 160                 | 125                   | FY 2023-24                | FY 2025-26      |  |
| Unit Total        | 806                 | 817                   |                           |                 |  |