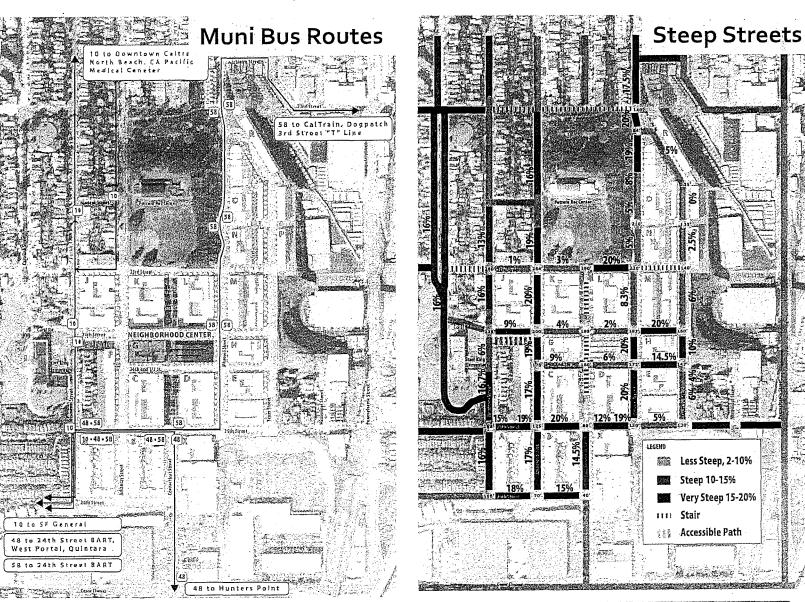

## Overview of Potrero and Sunnydale HOPE SF Projects

Both the Potrero HOPE SF Project and the Sunnydale HOPE SF Project would demolish all existing public housing units and streets and build new housing and new streets to better connect the areas with the surrounding neighborhood street grids. At completion, both projects would include public housing replacement units, additional units affordable to households earning up to 60 percent of the Area Median Income (AMI)<sup>2</sup>, and market rate units. As shown in Table 1 below, the projects would include 1,800 affordable housing units and 1,465 market rate housing units, for a total of 3,265 housing units; and new open space, new retail space, and new community services space. The new streets would include new public utility systems, sidewalks and street furnishings, and transportation improvements. Construction would occur in phases over 25 years, and current residents would be relocated to allow demolition and rebuilding of the site in phases.<sup>3</sup>

Table 1: Potrero and Sunnydale HOPE SF Proposed Uses

|                                          | Potrero    |            | Sunnydale  |            | Total    |  |
|------------------------------------------|------------|------------|------------|------------|----------|--|
| Proposed Use                             | Current    | Proposed   | Current    | Proposed   | Proposed |  |
| Residential Units                        |            |            |            |            |          |  |
| Public Housing (Replacement)             | 619        | 619        | 775        | 775        | 1,394    |  |
| Affordable (up to 60 percent of the AMI) | <u>.</u> . | 187        | _          | 219        | 406 ·    |  |
| Subtotal, Affordable Housing             | 619        | 806        | 775        | 994        | 1,800    |  |
| Market Rate                              |            | 817        |            | 648        | 1,465    |  |
| Total Residential Units                  | 619        | 1,623*     | 775        | 1,642*     | 3,265    |  |
| Retail Space                             | -          | 15,000 gsf | -          | 16,200 gsf |          |  |
| Community Services Space                 |            | 30,000 gsf | 29,276 gsf | 72,500 gsf |          |  |
| Public Open Space                        | -          | 3.5 acres  | <u></u>    | 3.6 acres  |          |  |