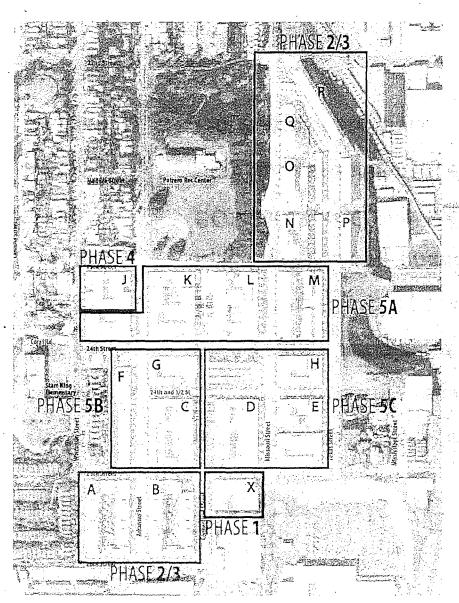

## **Potrero Development Phases and Financing**

Construction of the Potrero HOPE SF Project would occur in five main phases over 25 years, and current residents would be relocated to allow demolition and rebuilding of the site in phases. Table 2 below shows the Project phases and public financing schedule. The timeline is subject to change depending on market forces and the availability of financing.

Table 2: Potrero HOPE SF Project Phases and Public Financing Schedule

|                   |                     |                       | Public Financing Schedule |                 |  |
|-------------------|---------------------|-----------------------|---------------------------|-----------------|--|
| Development Phase | Affordable<br>Units | Market<br>Rate Units* | Predevelopment            | Permanent (Gap) |  |
| Phase 1           | 72                  | 0                     | FY 2015-16                | FY 2016-17      |  |
| Phase 2           | 94                  | 102                   | FY 2016-17                | FY 2017-18      |  |
| Phase 3           | 95                  | 255                   | FY 2018-19                | FY 2019-20      |  |
| Phase 4           | 65                  | 0                     | FY 2020-21                | FY 2021-22      |  |
| Phase 5A          | 160 -               | 255                   | FY 2021-22                | FY 2023-24      |  |
| Phase 5B          | 160                 | 80                    | FY 2022-23                | FY 2024-25      |  |
| Phase 5C          | 160                 | 125                   | FY 2023-24                | FY 2025-26      |  |
| Unit Total        | 806                 | 817                   |                           |                 |  |

Source: Master Development Agreement

Phase 1 of the Potrero HOPE SF Project is construction on Block X<sup>6</sup>, which is scheduled to begin in 2017, and will convert a 0.69-acre vacant lot at 1101 Connecticut Street into 72 affordable housing units. Development of Block X in Phase 1 is not part of the development agreement, which is the subject of Resolution 16-1161. Financing of \$68,453,064 for development of Block X has been finalized as of December 20, 2016, as shown in Table 3 below.

Financing for construction of 94 affordable housing units during Phase 2 of the Project would be secured in FY 2017-18. Phase 2 would entail (a) the demolition of 91 existing public housing units<sup>13</sup> and surrounding infrastructure, (b) construction of Block B, which would include 94 affordable units, and (c) the sale of Block A for market rate housing development. Subsequent phases would similarly involve demolition of existing units, construction of new affordable units, and preparation of market rate parcels for sale and are expected to follow the public financing schedule described in Table 2 above.