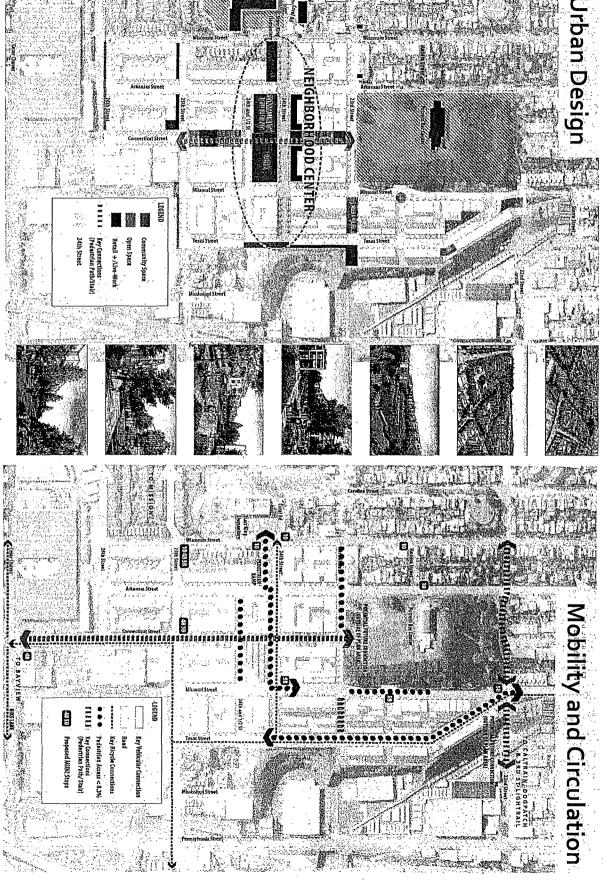

WHEREAS, The master plan includes all new streets and utility infrastructure, 3.5 acres of new open spaces, and approximately 50,000 square feet of new neighborhood serving spaces; and

WHEREAS, The Master Development Agreement (the "Agreement") outlines land conveyance by the SFHA to the master developer and associated provisions to ensure completion of the Project; and

## Overview of Potrero and Sunnydale HOPE SF Projects

Both the Potrero HOPE SF Project and the Sunnydale HOPE SF Project would demolish all existing public housing units and streets and build new housing and new streets to better connect the areas with the surrounding neighborhood street grids. At completion, both projects would include public housing replacement units, additional units affordable to households earning up to 60 percent of the Area Median Income (AMI)<sup>2</sup>, and market rate units. As shown in Table 1 below, the projects would include 1,800 affordable housing units and 1,465 market rate housing units, for a total of 3,265 housing units; and new open space, new retail space, and new community services space. The new streets would include new public utility systems, sidewalks and street furnishings, and transportation improvements. Construction would occur in phases over 25 years, and current residents would be relocated to allow demolition and rebuilding of the site in phases.<sup>3</sup>