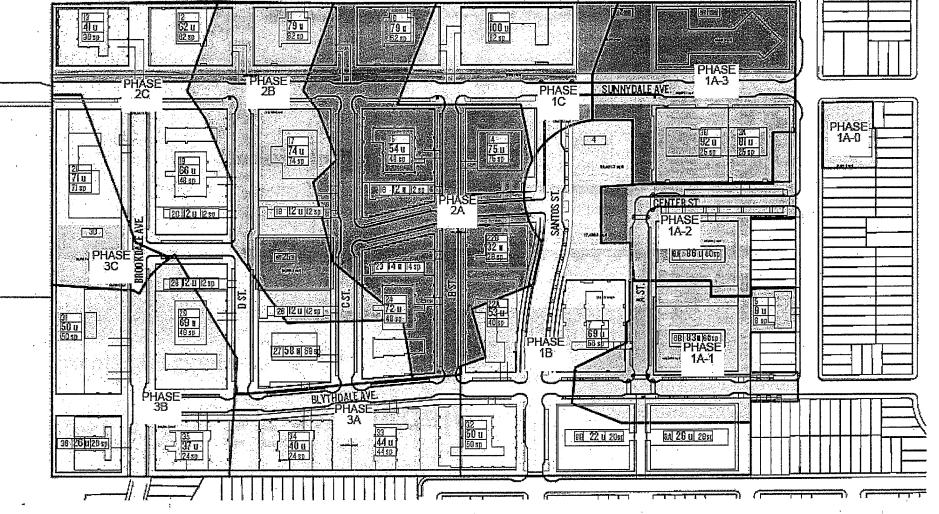

## **Potrero Development Phases and Financing**

Construction of the Potrero HOPE SF Project would occur in five main phases over 25 years, and current residents would be relocated to allow demolition and rebuilding of the site in phases. Table 2 below shows the Project phases and public financing schedule. The timeline is subject to change depending on market forces and the availability of financing.

Table 2: Potrero HOPE SF Project Phases and Public Financing Schedule

|                   |                     |                       | Public Financing Schedule |                 |  |
|-------------------|---------------------|-----------------------|---------------------------|-----------------|--|
| Development Phase | Affordable<br>Units | Market<br>Rate Units* | Predevelopment            | Permanent (Gap) |  |
| Phase 1           | 72                  | 0                     | FY 2015-16                | FY 2016-17      |  |
| Phase 2           | 94                  | 102                   | FY 2016-17                | FY 2017-18      |  |
| Phase 3           | 95                  | 255                   | FY 2018-19                | FY 2019-20      |  |
| Phase 4           | 65                  | 0                     | FY 2020-21                | FY 2021-22      |  |
| Phase 5A          | 160 -               | 255                   | FY 2021-22                | FY 2023-24      |  |
| Phase 5B          | 160                 | 80                    | FY 2022-23                | FY 2024-25      |  |
| Phase 5C          | 160                 | 125                   | FY 2023-24                | FY 2025-26      |  |
| Unit Total        | 806                 | 817                   |                           |                 |  |