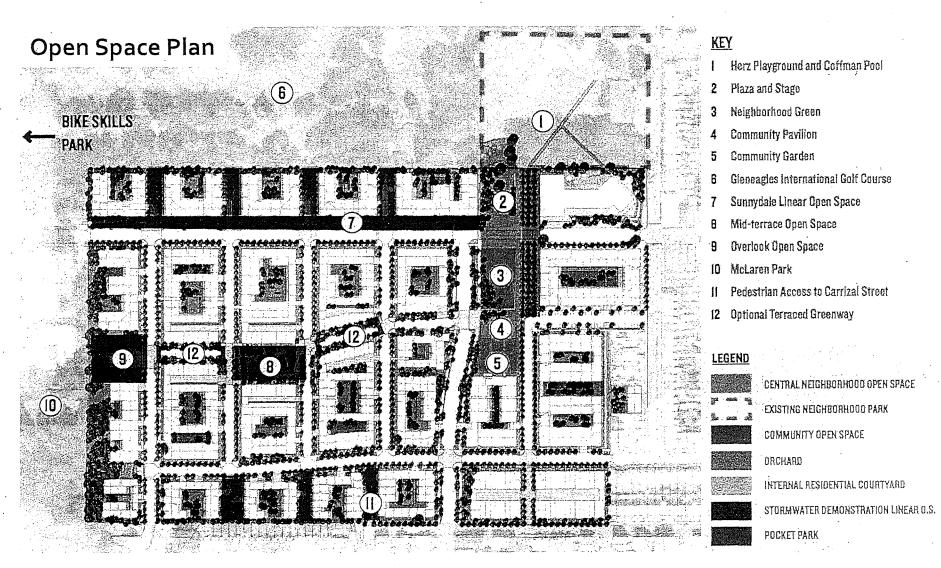

WHEREAS, The master plan includes all new streets and utility infrastructure, 3.5 acres of new open spaces, and approximately 50,000 square feet of new neighborhood serving spaces; and

WHEREAS, The Master Development Agreement (the "Agreement") outlines land conveyance by the SFHA to the master developer and associated provisions to ensure completion of the Project; and

## Overview of Potrero and Sunnydale HOPE SF Projects

Both the Potrero HOPE SF Project and the Sunnydale HOPE SF Project would demolish all existing public housing units and streets and build new housing and new streets to better connect the areas with the surrounding neighborhood street grids. At completion, both projects would include public housing replacement units, additional units affordable to households earning up to 60 percent of the Area Median Income (AMI)<sup>2</sup>, and market rate units. As shown in Table 1 below, the projects would include 1,800 affordable housing units and 1,465 market rate housing units, for a total of 3,265 housing units; and new open space, new retail space, and new community services space. The new streets would include new public utility systems, sidewalks and street furnishings, and transportation improvements. Construction would occur in phases over 25 years, and current residents would be relocated to allow demolition and rebuilding of the site in phases.<sup>3</sup>