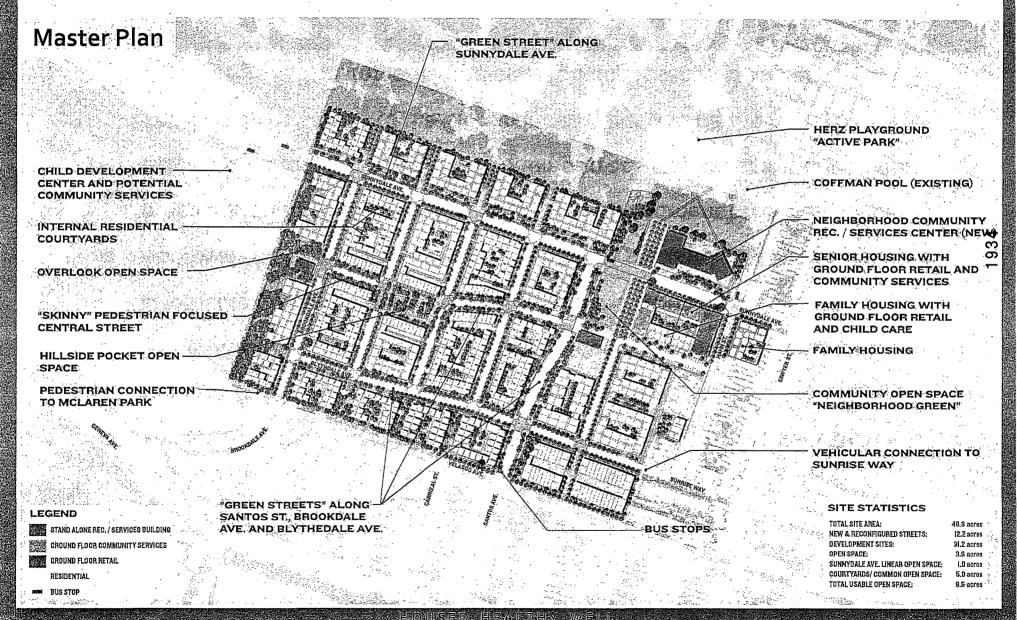

WHEREAS, The Potrero HOPE master plan consists of a maximum of 1,700 units, of which approximately 800 are replacement units for existing Potrero households and additional affordable housing units, there are also up to 800 units that will be for market rate housing units; and

WHEREAS, The master plan includes all new streets and utility infrastructure, 3.5 acres of new open spaces, and approximately 50,000 square feet of new neighborhood serving spaces; and

WHEREAS, The Master Development Agreement (the "Agreement") outlines land conveyance by the SFHA to the master developer and associated provisions to ensure completion of the Project; and

## Overview of Potrero and Sunnydale HOPE SF Projects

Both the Potrero HOPE SF Project and the Sunnydale HOPE SF Project would demolish all existing public housing units and streets and build new housing and new streets to better connect the areas with the surrounding neighborhood street grids. At completion, both projects would include public housing replacement units, additional units affordable to households earning up to 60 percent of the Area Median Income (AMI)<sup>2</sup>, and market rate units. As shown in Table 1 below, the projects would include 1,800 affordable housing units and 1,465 market rate housing units, for a total of 3,265 housing units; and new open space, new retail space, and new community services space. The new streets would include new public utility systems, sidewalks and street furnishings, and transportation improvements. Construction would occur in phases over 25 years, and current residents would be relocated to allow demolition and rebuilding of the site in phases.<sup>3</sup>

Table 1: Potrero and Sunnydale HOPE SF Proposed Uses

|                                          | Potrero    |            | Sunnydale  |            | Total    |  |
|------------------------------------------|------------|------------|------------|------------|----------|--|
| Proposed Use                             | Current    | Proposed   | Current    | Proposed   | Proposed |  |
| Residential Units                        |            |            |            |            |          |  |
| Public Housing (Replacement)             | 619        | 619        | 775        | 775        | 1,394    |  |
| Affordable (up to 60 percent of the AMI) | <u>.</u> . | 187        | _          | 219        | 406 ·    |  |
| Subtotal, Affordable Housing             | 619        | 806        | 775        | 994        | 1,800    |  |
| Market Rate                              |            | 817        |            | 648        | 1,465    |  |
| Total Residential Units                  | 619        | 1,623*     | 775        | 1,642*     | 3,265    |  |
| Retail Space                             | -          | 15,000 gsf | -          | 16,200 gsf |          |  |
| Community Services Space                 |            | 30,000 gsf | 29,276 gsf | 72,500 gsf |          |  |
| Public Open Space                        | -          | 3.5 acres  | <u></u>    | 3.6 acres  |          |  |