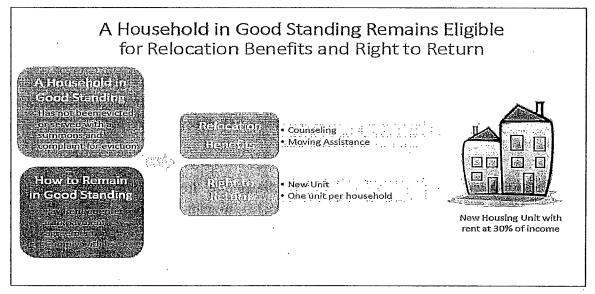

<sup>&</sup>lt;sup>3</sup> Residents would be relocated onsite or voluntarily offsite. Residents are guaranteed a right to return to the property under the City's Right to Return Ordinance.

and streets, which would be dedicated to the City upon Project completion; (b) disposing of land owned by SFHA for affordable parcels through long term ground leases with the affordable housing developers and (c) continuing to provide Section 8 vouchers for the operational costs of the affordable housing.