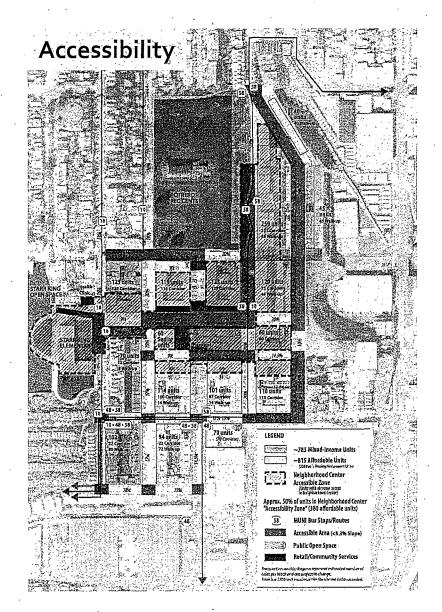

## Overview of Potrero and Sunnydale HOPE SF Projects

Both the Potrero HOPE SF Project and the Sunnydale HOPE SF Project would demolish all existing public housing units and streets and build new housing and new streets to better connect the areas with the surrounding neighborhood street grids. At completion, both projects would include public housing replacement units, additional units affordable to households earning up to 60 percent of the Area Median Income (AMI)<sup>2</sup>, and market rate units. As shown in Table 1 below, the projects would include 1,800 affordable housing units and 1,465 market rate housing units, for a total of 3,265 housing units; and new open space, new retail space, and new community services space. The new streets would include new public utility systems, sidewalks and street furnishings, and transportation improvements. Construction would occur in phases over 25 years, and current residents would be relocated to allow demolition and rebuilding of the site in phases.<sup>3</sup>

Table 1: Potrero and Sunnydale HOPE SF Proposed Uses

|                                          | Potrero    |            | Sunnydale  |            | Total    |  |
|------------------------------------------|------------|------------|------------|------------|----------|--|
| Proposed Use                             | Current    | Proposed   | Current    | Proposed   | Proposed |  |
| Residential Units                        |            |            |            |            |          |  |
| Public Housing (Replacement)             | 619        | 619        | 775        | 775        | 1,394    |  |
| Affordable (up to 60 percent of the AMI) | <u>.</u> . | 187        | _          | 219        | 406 ·    |  |
| Subtotal, Affordable Housing             | 619        | 806        | 775        | 994        | 1,800    |  |
| Market Rate                              |            | 817        |            | 648        | 1,465    |  |
| Total Residential Units                  | 619        | 1,623*     | 775        | 1,642*     | 3,265    |  |
| Retail Space                             | -          | 15,000 gsf | -          | 16,200 gsf |          |  |
| Community Services Space                 |            | 30,000 gsf | 29,276 gsf | 72,500 gsf |          |  |
| Public Open Space                        | -          | 3.5 acres  | <u></u>    | 3.6 acres  |          |  |