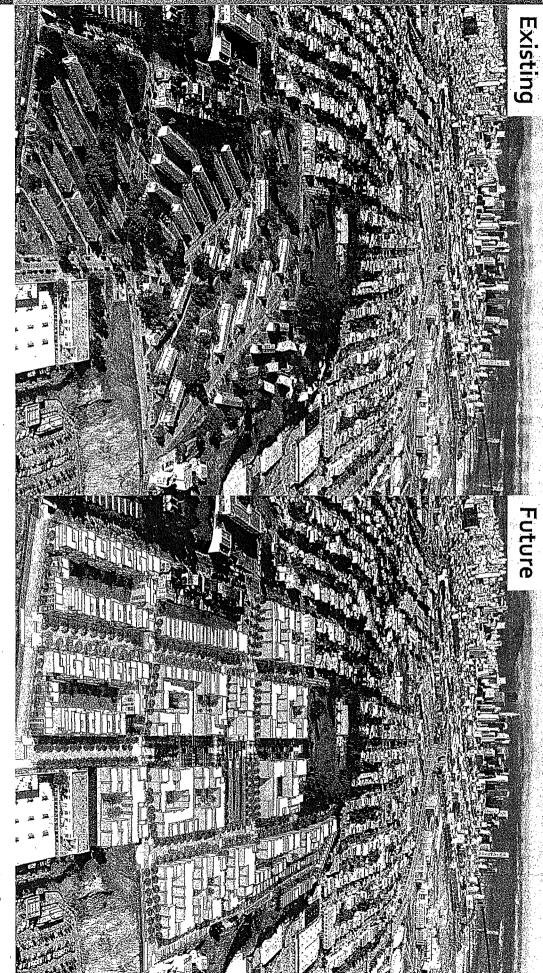

## Overview of Potrero and Sunnydale HOPE SF Projects

Both the Potrero HOPE SF Project and the Sunnydale HOPE SF Project would demolish all existing public housing units and streets and build new housing and new streets to better connect the areas with the surrounding neighborhood street grids. At completion, both projects would include public housing replacement units, additional units affordable to households earning up to 60 percent of the Area Median Income (AMI)<sup>2</sup>, and market rate units. As shown in Table 1 below, the projects would include 1,800 affordable housing units and 1,465 market rate housing units, for a total of 3,265 housing units; and new open space, new retail space, and new community services space. The new streets would include new public utility systems, sidewalks and street furnishings, and transportation improvements. Construction would occur in phases over 25 years, and current residents would be relocated to allow demolition and rebuilding of the site in phases.<sup>3</sup>

Table 1: Potrero and Sunnydale HOPE SF Proposed Uses

|                                          | Potrero    |            | Sunnydale  |            | Total    |  |
|------------------------------------------|------------|------------|------------|------------|----------|--|
| Proposed Use                             | Current    | Proposed   | Current    | Proposed   | Proposed |  |
| Residential Units                        |            |            |            |            |          |  |
| Public Housing (Replacement)             | 619        | 619        | 775        | 775        | 1,394    |  |
| Affordable (up to 60 percent of the AMI) | <u>.</u> . | 187        | _          | 219        | 406 ·    |  |
| Subtotal, Affordable Housing             | 619        | 806        | 775        | 994        | 1,800    |  |
| Market Rate                              |            | 817        |            | 648        | 1,465    |  |
| Total Residential Units                  | 619        | 1,623*     | 775        | 1,642*     | 3,265    |  |
| Retail Space                             | -          | 15,000 gsf | -          | 16,200 gsf |          |  |
| Community Services Space                 |            | 30,000 gsf | 29,276 gsf | 72,500 gsf |          |  |
| Public Open Space                        | -          | 3.5 acres  | <u></u>    | 3.6 acres  |          |  |