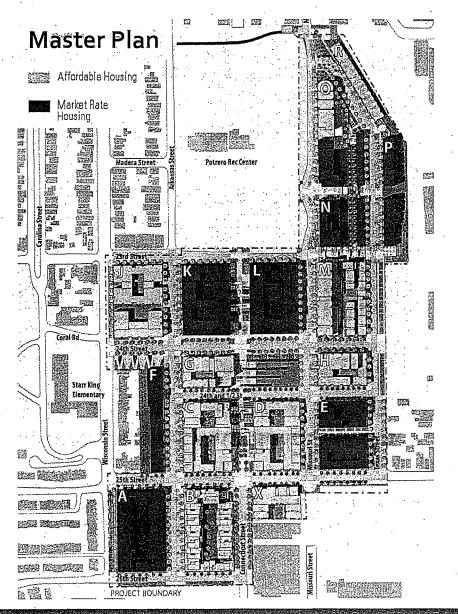

WHEREAS, The Potrero HOPE SF project (the "Project") is an approximately 38-acre irregularly shaped site bounded by 23<sup>rd</sup> Street and Missouri Street to the north, Texas Street

to the east, 25<sup>th</sup> Street and 26<sup>th</sup> Street to the south and Wisconsin Street to the south in San Francisco; and

WHEREAS, The San Francisco Housing Authority ("SFHA") owns and operates 619 units of public housing on the approximately 38-acre site of the Project, which is located in the Potrero Hill neighborhood of the City; and

Potrero is a 619 unit 38-acre public housing site located on the south slope of Potrero Hill. Sunnydale is a 775 unit 50-acre public housing site located in the Visitacion Valley neighborhood. Both sites are currently owned and operated by SFHA and are in a similar state of disrepair with limited access to services and no formal open spaces.

## Overview of Potrero and Sunnydale HOPE SF Projects

Both the Potrero HOPE SF Project and the Sunnydale HOPE SF Project would demolish all existing public housing units and streets and build new housing and new streets to better connect the areas with the surrounding neighborhood street grids. At completion, both projects would include public housing replacement units, additional units affordable to households earning up to 60 percent of the Area Median Income (AMI)<sup>2</sup>, and market rate units. As shown in Table 1 below, the projects would include 1,800 affordable housing units and 1,465 market rate housing units, for a total of 3,265 housing units; and new open space, new retail space, and new community services space. The new streets would include new public utility systems, sidewalks and street furnishings, and transportation improvements. Construction would occur in phases over 25 years, and current residents would be relocated to allow demolition and rebuilding of the site in phases.<sup>3</sup>