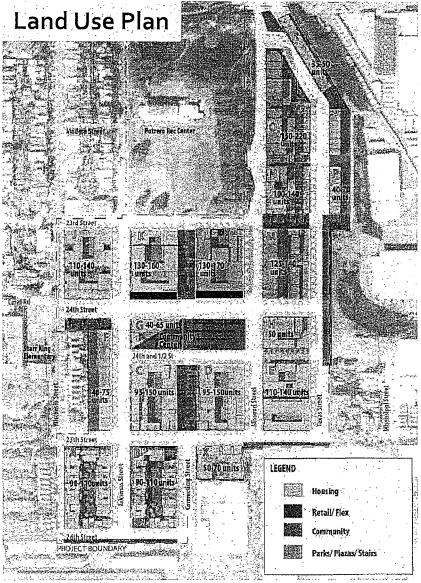

## Overview of Potrero and Sunnydale HOPE SF Projects

Both the Potrero HOPE SF Project and the Sunnydale HOPE SF Project would demolish all existing public housing units and streets and build new housing and new streets to better connect the areas with the surrounding neighborhood street grids. At completion, both projects would include public housing replacement units, additional units affordable to households earning up to 60 percent of the Area Median Income (AMI)<sup>2</sup>, and market rate units. As shown in Table 1 below, the projects would include 1,800 affordable housing units and 1,465 market rate housing units, for a total of 3,265 housing units; and new open space, new retail space, and new community services space. The new streets would include new public utility systems, sidewalks and street furnishings, and transportation improvements. Construction would occur in phases over 25 years, and current residents would be relocated to allow demolition and rebuilding of the site in phases.<sup>3</sup>

Table 1: Potrero and Sunnydale HOPE SF Proposed Uses

|                                          | Potrero    |            | Sunnydale  |            | Total    |  |
|------------------------------------------|------------|------------|------------|------------|----------|--|
| Proposed Use                             | Current    | Proposed   | Current    | Proposed   | Proposed |  |
| Residential Units                        |            |            |            |            |          |  |
| Public Housing (Replacement)             | 619        | 619        | 775        | 775        | 1,394    |  |
| Affordable (up to 60 percent of the AMI) | <u>.</u> . | 187        | _          | 219        | 406 ·    |  |
| Subtotal, Affordable Housing             | 619        | 806        | 775        | 994        | 1,800    |  |
| Market Rate                              |            | 817        |            | 648        | 1,465    |  |
| Total Residential Units                  | 619        | 1,623*     | 775        | 1,642*     | 3,265    |  |
| Retail Space                             | -          | 15,000 gsf | -          | 16,200 gsf |          |  |
| Community Services Space                 |            | 30,000 gsf | 29,276 gsf | 72,500 gsf |          |  |
| Public Open Space                        | -          | 3.5 acres  | <u></u>    | 3.6 acres  |          |  |