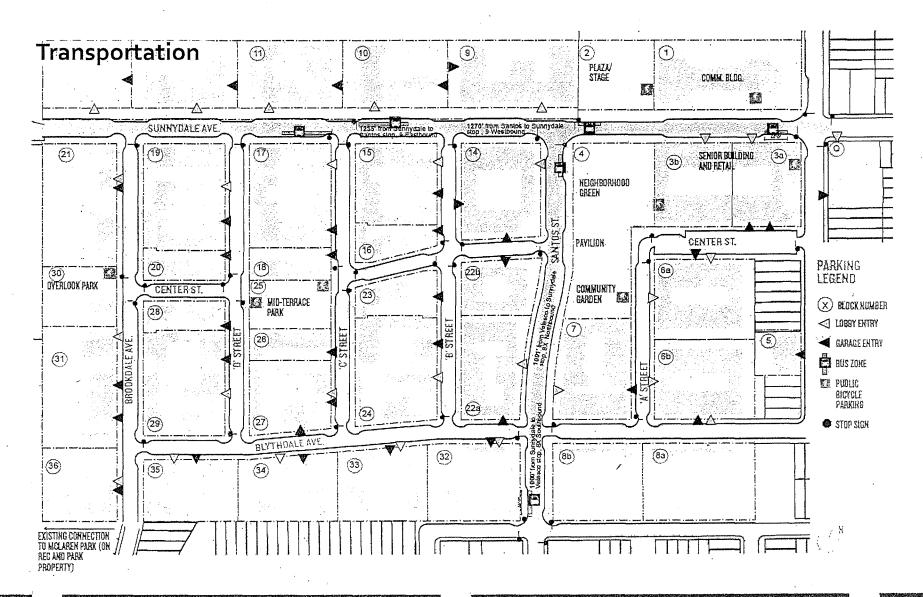

WHEREAS, The master plan includes all new streets and utility infrastructure, 3.5 acres of new open spaces, and approximately 50,000 square feet of new neighborhood serving spaces; and

WHEREAS, The Master Development Agreement (the "Agreement") outlines land conveyance by the SFHA to the master developer and associated provisions to ensure completion of the Project; and

## Overview of Potrero and Sunnydale HOPE SF Projects

Both the Potrero HOPE SF Project and the Sunnydale HOPE SF Project would demolish all existing public housing units and streets and build new housing and new streets to better connect the areas with the surrounding neighborhood street grids. At completion, both projects would include public housing replacement units, additional units affordable to households earning up to 60 percent of the Area Median Income (AMI)<sup>2</sup>, and market rate units. As shown in Table 1 below, the projects would include 1,800 affordable housing units and 1,465 market rate housing units, for a total of 3,265 housing units; and new open space, new retail space, and new community services space. The new streets would include new public utility systems, sidewalks and street furnishings, and transportation improvements. Construction would occur in phases over 25 years, and current residents would be relocated to allow demolition and rebuilding of the site in phases.<sup>3</sup>