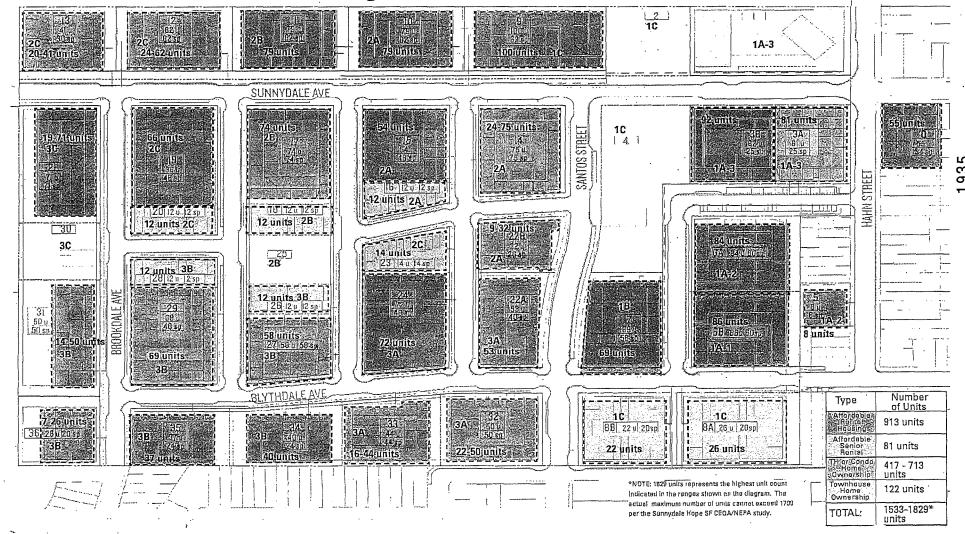

## Overview of Potrero and Sunnydale HOPE SF Projects

Both the Potrero HOPE SF Project and the Sunnydale HOPE SF Project would demolish all existing public housing units and streets and build new housing and new streets to better connect the areas with the surrounding neighborhood street grids. At completion, both projects would include public housing replacement units, additional units affordable to households earning up to 60 percent of the Area Median Income (AMI)<sup>2</sup>, and market rate units. As shown in Table 1 below, the projects would include 1,800 affordable housing units and 1,465 market rate housing units, for a total of 3,265 housing units; and new open space, new retail space, and new community services space. The new streets would include new public utility systems, sidewalks and street furnishings, and transportation improvements. Construction would occur in phases over 25 years, and current residents would be relocated to allow demolition and rebuilding of the site in phases.<sup>3</sup>

Table 1: Potrero and Sunnydale HOPE SF Proposed Uses

|                                          | Potrero    |            | Sunnydale  |            | Total    |  |
|------------------------------------------|------------|------------|------------|------------|----------|--|
| Proposed Use                             | Current    | Proposed   | Current    | Proposed   | Proposed |  |
| Residential Units                        |            |            |            |            |          |  |
| Public Housing (Replacement)             | 619        | 619        | 775        | 775        | 1,394    |  |
| Affordable (up to 60 percent of the AMI) | <u>.</u> . | 187        | _          | 219        | 406 ·    |  |
| Subtotal, Affordable Housing             | 619        | 806        | 775        | 994        | 1,800    |  |
| Market Rate                              |            | 817        |            | 648        | 1,465    |  |
| Total Residential Units                  | 619        | 1,623*     | 775        | 1,642*     | 3,265    |  |
| Retail Space                             | -          | 15,000 gsf | -          | 16,200 gsf |          |  |
| Community Services Space                 |            | 30,000 gsf | 29,276 gsf | 72,500 gsf |          |  |
| Public Open Space                        | -          | 3.5 acres  | <u></u>    | 3.6 acres  |          |  |

Table 2: Potrero HOPE SF Project Phases and Public Financing Schedule

|                   |                     |                       | Public Financing Schedule |                 |  |
|-------------------|---------------------|-----------------------|---------------------------|-----------------|--|
| Development Phase | Affordable<br>Units | Market<br>Rate Units* | Predevelopment            | Permanent (Gap) |  |
| Phase 1           | 72                  | 0                     | FY 2015-16                | FY 2016-17      |  |
| Phase 2           | 94                  | 102                   | FY 2016-17                | FY 2017-18      |  |
| Phase 3           | 95                  | 255                   | FY 2018-19                | FY 2019-20      |  |
| Phase 4           | 65                  | 0                     | FY 2020-21                | FY 2021-22      |  |
| Phase 5A          | 160 -               | 255                   | FY 2021-22                | FY 2023-24      |  |
| Phase 5B          | 160                 | 80                    | FY 2022-23                | FY 2024-25      |  |
| Phase 5C          | 160                 | 125                   | FY 2023-24                | FY 2025-26      |  |
| Unit Total        | 806                 | 817                   |                           |                 |  |