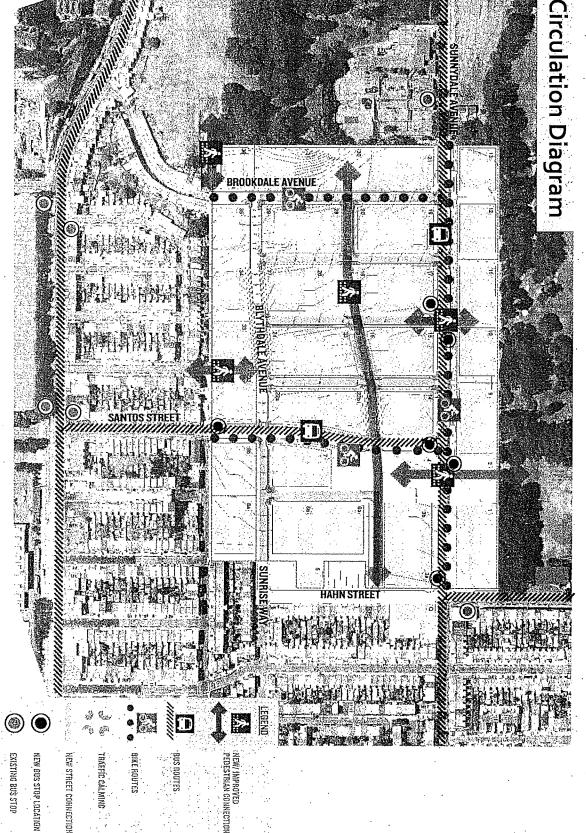

WHEREAS, The master plan includes all new streets and utility infrastructure, 3.5 acres of new open spaces, and approximately 50,000 square feet of new neighborhood serving spaces; and

WHEREAS, The Master Development Agreement (the "Agreement") outlines land conveyance by the SFHA to the master developer and associated provisions to ensure completion of the Project; and

## Overview of Potrero and Sunnydale HOPE SF Projects

Both the Potrero HOPE SF Project and the Sunnydale HOPE SF Project would demolish all existing public housing units and streets and build new housing and new streets to better connect the areas with the surrounding neighborhood street grids. At completion, both projects would include public housing replacement units, additional units affordable to households earning up to 60 percent of the Area Median Income (AMI)<sup>2</sup>, and market rate units. As shown in Table 1 below, the projects would include 1,800 affordable housing units and 1,465 market rate housing units, for a total of 3,265 housing units; and new open space, new retail space, and new community services space. The new streets would include new public utility systems, sidewalks and street furnishings, and transportation improvements. Construction would occur in phases over 25 years, and current residents would be relocated to allow demolition and rebuilding of the site in phases.<sup>3</sup>