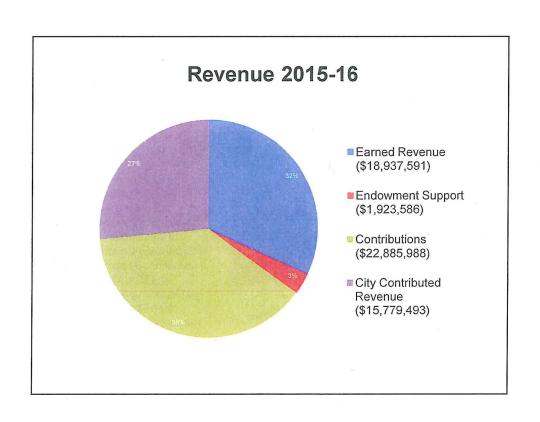

|                |               |
|                                                                                                                          |                                                                                                                               |                |               |
| Prepared by: John Car Prepared by:                                                                                       | roll Da                                                                                                                       |                | ch 30, 2017   |

| Lought | Submittent | Presenten

# Fine Arts Museums of San Francisco

**Cultural Asset Management** 

October 26, 2016







## Cultural Assets at FAMSF

- Art
  - Permanent Collection
  - Exhibitions
- Buildings
  - de Young and Legion of Honor, two landmark buildings in idyllic park settings
- Programs and Performance



Installation view of Ed Ruscha and the Great American West, De Young, 2016

#### The Museums Landscape

Legion and de Young combined: 410,165\* sq ft **Exhibition Space** 71,259 sq feet (dY) 44,631 sq feet (Legion) Climate Controlled Storage 113,290 sq ft Special Exhibition Space 18,811 sq ft Permanent Collection **Exhibition Space** 94,479 sq ft Art Handling Space 20,172 sq ft **Conservation Space** 10, 029 sq ft

## **Art: FAMSF Permanent Collections Overview**

### Number of Objects by Department

| itallise of objects by                       | Departme | 114                   |
|-------