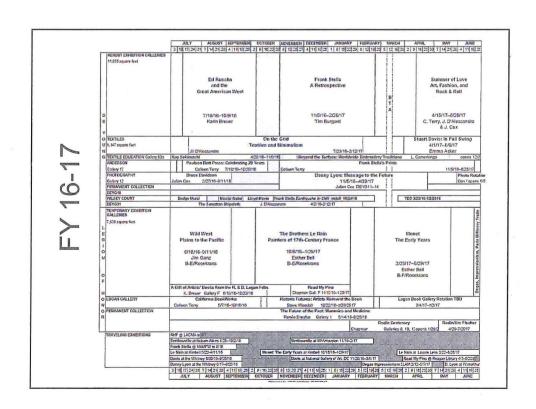

## Cultural Assets at FAMSF

- Art
  - Permanent Collection
  - Exhibitions
- Buildings
  - de Young and Legion of Honor, two landmark buildings in idyllic park settings
- Programs and Performance

Installation view of Ed Ruscha and the Great American West, De Young, 2016

#### The Museums Landscape

Legion and de Young combined: 410,165\* sq ft **Exhibition Space** 71,259 sq feet (dY) 44,631 sq feet (Legion) Climate Controlled Storage 113,290 sq ft Special Exhibition Space 18,811 sq ft Permanent Collection **Exhibition Space** 94,479 sq ft Art Handling Space 20,172 sq ft **Conservation Space** 10, 029 sq ft

## **Art: Exhibitions**

Approximately 20 Exhibitions per year, based on FAMSF collection and from major international museums (also connected to FAMSF collection)

## The Brothers Le Nain Painters of 17th Century France Legion of Honor

"Startingly prescient" New York Times

"a truly encyclopedic international exhibition" Art & Antiques

"Brilliant" Wall Street Journal

### Frank Stella

A Retrospective de Young, opens November 5

"Billed as 'the most comprehensive presentation of Stella's work to date" CNN

"Easily one of the most highly anticipated art exhibitions of the season"

## Danny Lyon Message to the Future de Yo

re de Young, opens November 5

"Like all of Lyon's pictures and films...it's a story that resonates even louder now" Vogue

"Mr. Lyon sides with anyone who struggles against authority" Wall Street Journal

"Like those Chicago bikers sweeping across the never-ending highway pavement, Lyon is a true American character, on the road to nowhere and everywhere at the same time" The Village Voice

Rodin Centenary
Legion of Honor, Galleries 8, 10 & 12
January 28–December 31, 2017, Martin Chapman

# Monet: The Early Years Legion of Honor, B-F/Rosekrans February 25, 2017–May 29, 2017

Esther Bell

Luncheon on the Grass 1865–1866 Oil on canvas Musée d'Orsay

# Degas, Impressionism, and the Paris Millinery Trade

Legion of Honor, June 24, 2017–September 24, 2017 Esther Bell

Edgar Degas The Milliners, ca. 1882 Oil on canvas The J. Paul Getty Museum

# Gods in Color Painted Sculpture of Classical Antiquity

Legion of Honor, Galleries B-F/Rosekrans October 28, 2017–January 7, 2018 Renée Dreyfus

Archer, Paris from the West-Pediment of Aphaia-Temple in Aigina

# Casanova The Pursuit of Pleasure

Legion of Honor, B-F/Rosekrans February 10–May 20, 2018 Esther Bell

Canaletto, *Bacino di San Marco, Venice,* ca. 1739 Oil on canvas Museum of Fine Arts, Boston

### Summer of Love

Herbst Special Exhibition galleries, de Young April 15–August 20, 2017 Colleen Terry, Jill D'Alessandro, and Julian Cox

Jim Marshall, The Charlatans play a free concert off the back of a flatbed truck in the Panhandle by Golden Gate Park, 1967

Gottfried Lindauer's New Zealand

The Māori Portraits

de Young, Galleries 60-61, Fall 2017–Winter 2018 Christina Hellmich

Gottfried Lindauer (1839-1926)

Paora Tuhaere

1895
oil on canvas

833 x 717 x 50 mm

Auckland Art Gallery Toi o

# Teotihuacan City of Water, City of Fire

de Young, Herbst Galleries September 30, 2017–February 11, 2018 Guest Curator Matthew Robb

Old Fire God, 150-550 Stone Museo Nacional de Antropología