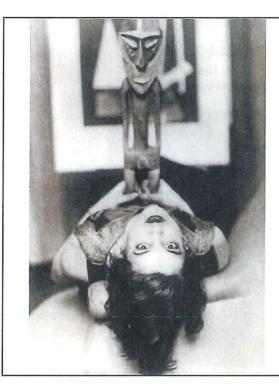

## Surrealism and "the Other"

de Young, Herbst Galleries Summer-Fall 2018 Christina Hellmich

Man Ray, Simone Kahn (with Vanuatu male figure, Eastern Malekula), 1927

Songye de Young, Gallery TBD Winter 2018–Spring 2019 Christina Hellmich