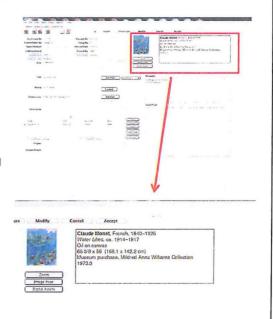

# Monet: The Early Years Legion of Honor, B-F/Rosekrans February 25, 2017–May 29, 2017

Esther Bell

Luncheon on the Grass 1865–1866 Oil on canvas Musée d'Orsay