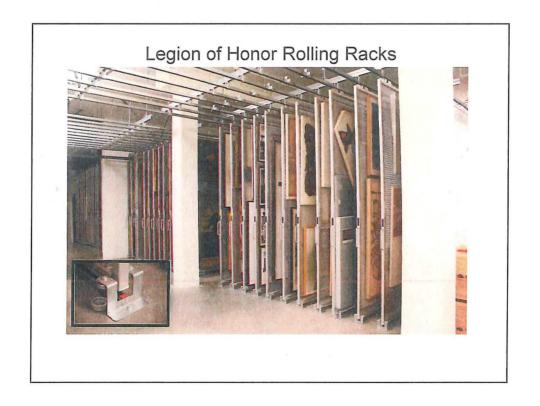

#### The Museums Landscape

Legion and de Young combined: 410,165\* sq ft **Exhibition Space** 71,259 sq feet (dY) 44,631 sq feet (Legion) Climate Controlled Storage 113,290 sq ft Special Exhibition Space 18,811 sq ft Permanent Collection **Exhibition Space** 94,479 sq ft Art Handling Space 20,172 sq ft **Conservation Space** 10, 029 sq ft