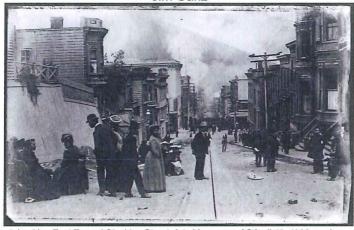

# San Francisco's 1906 Earthquake through the Lens of Arnold Genthe

Legion of Honor, Galleries, September 7, 2019–January 5, 2020 Jim Ganz

Clay Street, Looking East Toward Stockton Street, Arts Museums of SApril 18, 1906, modern print from digital scan of cellulose nitrate negative. Fine Arts Museums of Francisco