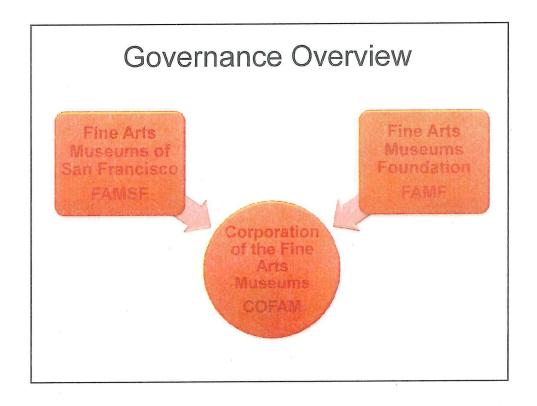

ssociation of Museum Directors guidelines
- Functions of the Committee:
  - Recommend Purchases
  - Recommend Gifts
  - Recommend Deaccessions
  - Recommend disposition of deaccessioned work by public auction or transfer to other cultural institutions



Elise Effman conserving a Le Nain painting



Geneva Griswold examining a sarcophagus

### Acquisitions

Purchases in FY15 270

Donated to FAMSF in FY15 1495

79% of the collection is digitized

### Collections Management Software

- The Registrars assist with: •Long-Term Loans In

  - Long Term Loans OutUndocumented Objects

  - ·Location-Based Inventories ·Searchable in our in house database
- · Data Specialists:
  - Working to transition out outdated system to a new one
- Capital need for 21st century Collections Management System







# The Fine Arts Museums of San Francisco (FAMSF)

- ·Charitable Trust Department of CCSF
- •Guiding documents:
  - ·San Francisco City Charter
  - •Bylaws of the Board of Trustees of the Fine Arts Museums of San Francisco
- •CCSF contributes \$19.2 million to Museum operations for FY 2016-17
- ·Subject to open meeting laws
- •Trustees required to file certain public disclosures
- •Self-perpetuating Board with the exception of two ex-officio positions, the Mayor and the President of the Recreation and Parks Commission
- •May have up to 62 elected Trustees. Current number is 50.

# The Fine Arts Museums Foundation (FAMF)

- •Private 501(c)3 organization
- •Guiding document:
  - •Bylaws of the Fine Arts Museums Foundation
- •Formed for the educational purpose of receiving, donating and othe