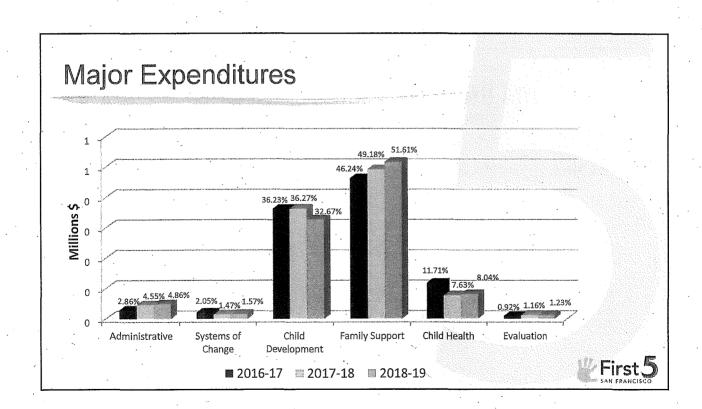

# First 5 Core Investments for 2017-18

| and the state of t |             |             |
|--------------------------------------------------------------------------------------------------------------------------------------------------------------------------------------------------------------------------------------------------------------------------------------------------------------------------------------------------------------------------------------------------------------------------------------------------------------------------------------------------------------------------------------------------------------------------------------------------------------------------------------------------------------------------------------------------------------------------------------------------------------------------------------------------------------------------------------------------------------------------------------------------------------------------------------------------------------------------------------------------------------------------------------------------------------------------------------------------------------------------------------------------------------------------------------------------------------------------------------------------------------------------------------------------------------------------------------------------------------------------------------------------------------------------------------------------------------------------------------------------------------------------------------------------------------------------------------------------------------------------------------------------------------------------------------------------------------------------------------------------------------------------------------------------------------------------------------------------------------------------------------------------------------------------------------------------------------------------------------------------------------------------------------------------------------------------------------------------------------------------------|-------------|-------------|
| Child Development                                                                                                                                                                                                                                                                                                                                                                                                                                                                                                                                                                                                                                                                                                                                                                                                                                                                                                                                                                                                                                                                                                                                                                                                                                                                                                                                                                                                                                                                                                                                                                                                                                                                                                                                                                                                                                                                                                                                                                                                                                                                                                              | 2016-17     | 2017-18     |
| Early Education Quality Rating & Improvement System (local and regional)                                                                                                                                                                                                                                                                                                                                                                                                                                                                                                                                                                                                                                                                                                                                                                                                                                                                                                                                                                                                                                                                                                                                                                                                                                                                                                                                                                                                                                                                                                                                                                                                                                                                                                                                                                                                                                                                                                                                                                                                                                                       | \$3,216,473 | \$4,242,019 |
| Child Health                                                                                                                                                                                                                                                                                                                                                                                                                                                                                                                                                                                                                                                                                                                                                                                                                                                                                                                                                                                                                                                                                                                                                                                                                                                                                                                                                                                                                                                                                                                                                                                                                                                                                                                                                                                                                                                                                                                                                                                                                                                                                                                   |             |             |
| Early Childhood Mental Health Consultation                                                                                                                                                                                                                                                                                                                                                                                                                                                                                                                                                                                                                                                                                                                                                                                                                                                                                                                                                                                                                                                                                                                                                                                                                                                                                                                                                                                                                                                                                                                                                                                                                                                                                                                                                                                                                                                                                                                                                                                                                                                                                     | \$850,000   | \$325,000   |
| Nurse Family Partnership Home Visiting                                                                                                                                                                                                                                                                                                                                                                                                                                                                                                                                                                                                                                                                                                                                                                                                                                                                                                                                                                                                                                                                                                                                                                                                                                                                                                                                                                                                                                                                                                                                                                                                                                                                                                                                                                                                                                                                                                                                                                                                                                                                                         | \$300,000   | \$0         |
| Inclusion of Children with Special Needs                                                                                                                                                                                                                                                                                                                                                                                                                                                                                                                                                                                                                                                                                                                                                                                                                                                                                                                                                                                                                                                                                                                                                                                                                                                                                                                                                                                                                                                                                                                                                                                                                                                                                                                                                                                                                                                                                                                                                                                                                                                                                       | \$250,000   | \$250,259   |
| Health Screenings (dental, vision, hearing & BMI)                                                                                                                                                                                                                                                                                                                                                                                                                                                                                                                                                                                                                                                                                                                                                                                                                                                                                                                                                                                                                                                                                                                                                                                                                                                                                                                                                                                                                                                                                                                                                                                                                                                                                                                                                                                                                                                                                                                                                                                                                                                                              | \$100,500   | \$104,820   |
| Healthy Kids                                                                                                                                                                                                                                                                                                                                                                                                                                                                                                                                                                                                                                                                                                                                                                                                                                                                                                                                                                                                                                                                                                                                                                                                                                                                                                                                                                                                                                                                                                                                                                                                                                                                                                                                                                                                                                                                                                                                                                                                                                                                                                                   | \$100,000   | \$0         |
| Family Support                                                                                                                                                                                                                                                                                                                                                                                                                                                                                                                                                                                                                                                                                                                                                                                                                                                                                                                                                                                                                                                                                                                                                                                                                                                                                                                                                                                                                                                                                                                                                                                                                                                                                                                                                                                                                                                                                                                                                                                                                                                                                                                 |             |             |
| Family Resource Centers                                                                                                                                                                                                                                                                                                                                                                                                                                                                                                                                                                                                                                                                                                                                                                                                                                                                                                                                                                                                                                                                                                                                                                                                                                                                                                                                                                                                                                                                                                                                                                                                                                                                                                                                                                                                                                                                                                                                                                                                                                                                                                        | \$3,092,306 | \$3,398,104 |
| Family Support Capacity Building (training, facilities & technical assistance)                                                                                                                                                                                                                                                                                                                                                                                                                                                                                                                                                                                                                                                                                                                                                                                                                                                                                                                                                                                                                                                                                                                                                                                                                                                                                                                                                                                                                                                                                                                                                                                                                                                                                                                                                                                                                                                                                                                                                                                                                                                 | \$378,738   | \$581,519   |
|                                                                                                                                                                                                                                                                                                                                                                                                                                                                                                                                                                                                                                                                                                                                                                                                                                                                                                                                                                                                                                                                                                                                                                                                                                                                                                                                                                                                                                                                                                                                                                                                                                                                                                                                                                                                                                                                                                                                                                                                                                                                                                                                |             | ₩ Fir       |