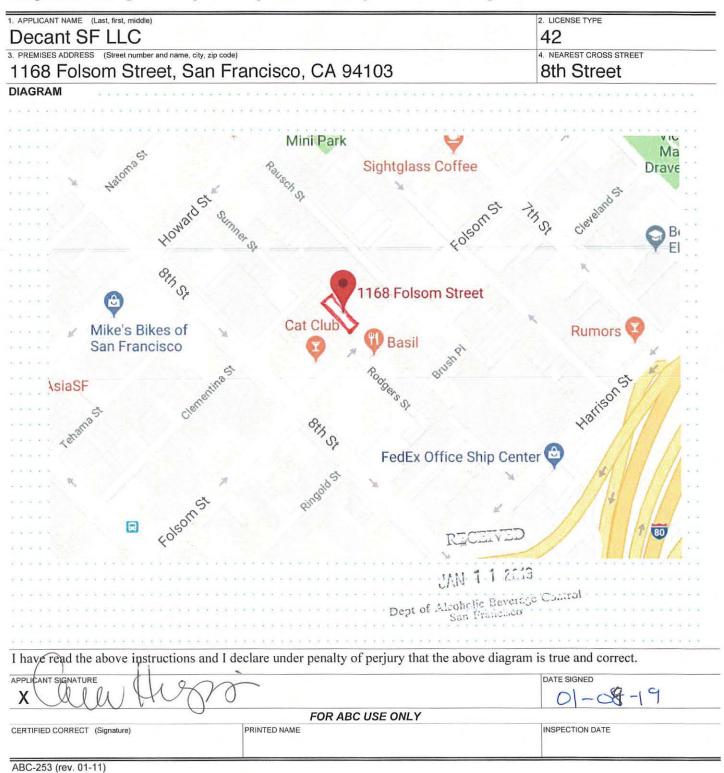

## Department of Alcoholic Beverage Control SUPPLEMENTAL DIAGRAM

Instructions to Applicant:

Draw a sketch of the area on which the licensed premises is or will be located Show adjacent structures and nearest cross streets. *If this is an event for a daily license, catering authorization or miscellaneous use, show the area where sales and consumption of alcoholic beverages will occur. Post a copy of this diagram with Daily License, Catering Authorization or Event Authorization where the event is held. Sales and consumption of alcoholic beverages must be confined to the area designated in the diagram and supervised to prevent violations of the Alcoholic Beverage Control Act.* 