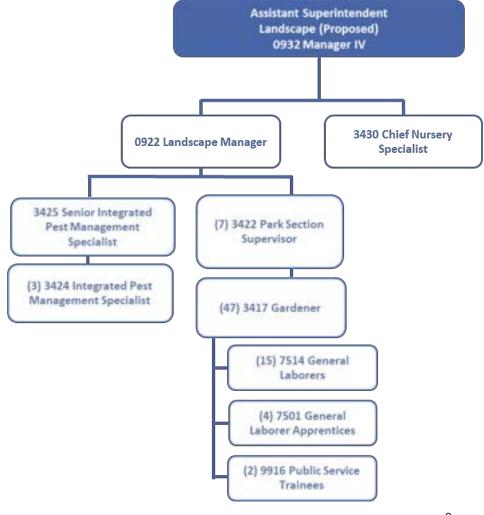

## **Cmte Board**

- - Mayor's Proposed Annual Salary Ordinance FYs 2026 and 2027
  - MBO Technical Adjustments Round 1 6/20/2025
  - MBO Technical Adjustments Round 2 6/25/2025
  - MBO Technical Adjustments Round 3 6/25/2025
  - BOS Spending Plan 6/25/2025
- Budget and Legislative Analyst Report
  - Description of Departments 6/18/2025
  - Description of Departments 6/20/2025
  - Committee Actions on BLA Recommendations 6/25/2025
- - Department/Agency Cover Letter and/or Report
  - Mayor's Proposed Budget Book
  - Mayor's Submission Letter 5/30/2025