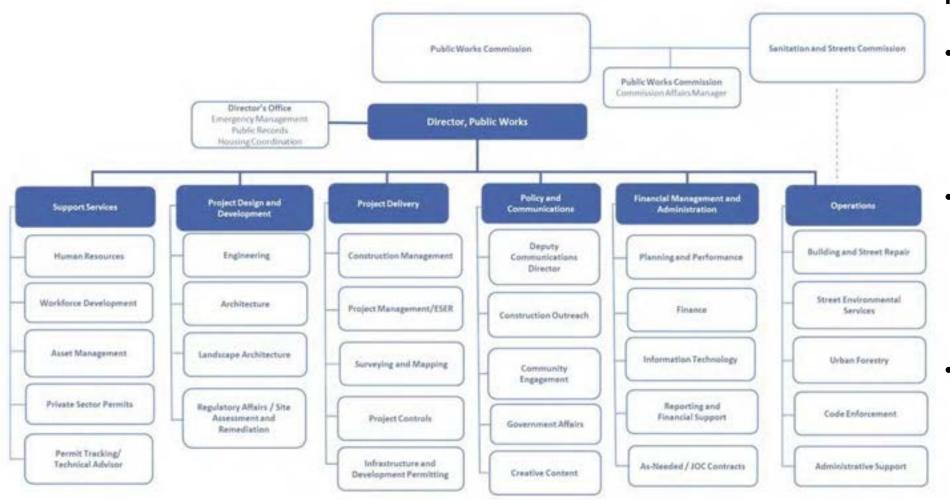

## 6/18/2025

Public Works

## Technical adjustments include:

- Aligning expenditures to match updated state revenue projections for Municipal Transportation Agency.
- Aligning expenditures to match updated revenues for Rent Arbitration Board and Children, Youth & Their Families.
- Aligning expenditures with program operations in Department of Public Health and Economic & Workforce Development.
- Correcting positions in the Municipal Transportation Agency, Department of Emergency Management, Arts Commission, Fire Department, Fine Arts Museums, Human Resources, Police Accountability, Adult Probation, Public Works, Treasurer-Tax Collector, and Police Department.
- Adjusting real estate expenditures in Retirement System and Department of Public Health to City Administrator's Office to match updated move timelines.
- Moving eight positions to general fund for neighborhood street teams in Public Works and rebalancing overhead.
- Shifting street team expenditures in the Fire Department.
- Reflecting new revenue and expenditure authority for a payment in lieu at the Fire Department.
- Correcting authority and account codes in the City Administrator's Office, Public Works, and Recreation & Parks.
- Correcting overhead expenditures and work order revenues at Public Works.