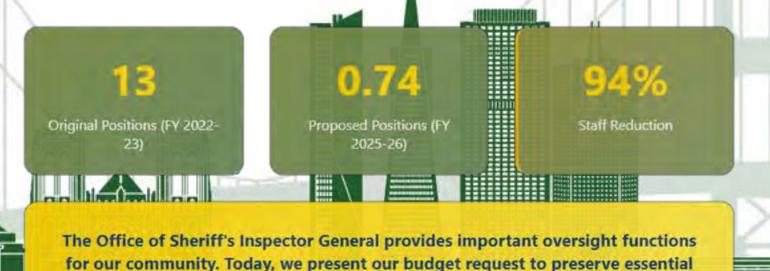

entation to Board of Supervisors**

June 13, 2025





Fiscal Year 2025-26 and 2026-27 Budget Overview

### San Francisco Fire Department

Budget & Finance Committee – June 13, 2025



### FY 2026 & FY 2027 Budget

**Budget & Appropriation Committee Presentation** 



June 13, 2025

### **Department of Police Accountability**

Click on this page to be redirected to the Legislative Research Center to view the entirety of this document.

**Budget Presentation FY2025 – 2026 & FY2026 – 2027** 



\$9.5M

FY 2025-26 Total Budget

35.75

Authorized FTE Positions

-40%

Staffing Change Since FY 2020-21

700+

Cases Handled Annually



entirety of this document.

### SAN FRANCISCO

SHERIFF'S DEPARTMENT OF ACCOUNTABILITY

OFFICE OF SHERIFF'S
INSPECTOR GENERAL ("OSIG")
PROPOSED BUDGET FY 2025-2026



administrative support for these operations.



# SFPD FY26 & FY27 BUDGET BUDGET AND APPROPRIATIONS COMMITTEE

Click on this page to be redirected to the Legislative Research Center to view the entirety of this document.



### SAN FRANCISCO POLICE DEPARTMENT CITY & COUNTY OF SAN FRANCISCO



June 13, 2025

#### Annual Salary Ordinance Fiscal Years 2025-26 and 2026-27

| 1  |                                                                                              |                                                                                                                             |
|----|----------------------------------------------------------------------------------------------|-------------------------------------------------------------------------------------------------