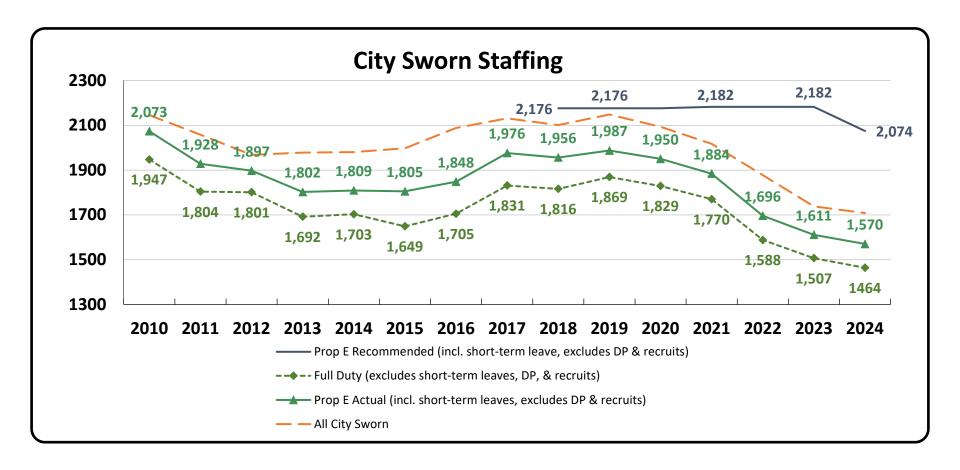

#### **CITY SWORN STAFFING**

Vacancy budget savings are offset by the growing need of overtime to address operational staffing shortages