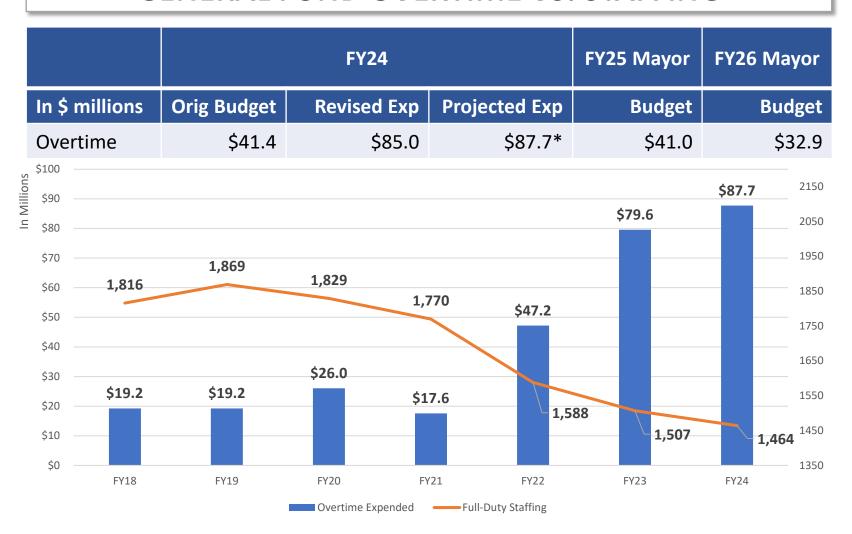

#### **GENERAL FUND OVERTIME VS. STAFFING**

<sup>\*</sup>Overtime expenditures in FY24 includes de-appropriation from salaries surplus of \$43.6M budget supplemental in March 2024 and \$2.7M in June 2024 primarily as a result from vacancies.

#### **GENERAL FUND OVERTIME VS. STAFFING**

|                                                                                                                                                                                                                                                                                                                                                                                                                                                                                                                                                                                                                                                                                                                                                                                                                                                                                                                                                                                                                                                                                                                                                                                                                                                                                                                                                                                                                                                                                                                                                                                                                                                                                                                                                                                                                                                                                                                                                                                                                                                                                                                                                                                                                                                                                                                                                                                                |             | FY24                        | FY25 Mayor       | FY26 Mayor |                    |
|------------------------------------------------------------------------------------------------------------------------------------------------------------------------------------------------------------------------------------------------------------------------------------------------------------------------------------------------------------------------------------------------------------------------------------------------------------------------------------------------------------------------------------------------------------------------------------------------------------------------------------------------------------------------------------------------------------------------------------------------------------------------------------------------------------------------------------------------------------------------------------------------------------------------------------------------------------------------------------------------------------------------------------------------------------------------------------------------------------------------------------------------------------------------------------------------------------------------------------------------------------------------------------------------------------------------------------------------------------------------------------------------------------------------------------------------------------------------------------------------------------------------------------------------------------------------------------------------------------------------------------------------------------------------------------------------------------------------------------------------------------------------------------------------------------------------------------------------------------------------------------------------------------------------------------------------------------------------------------------------------------------------------------------------------------------------------------------------------------------------------------------------------------------------------------------------------------------------------------------------------------------------------------------------------------------------------------------------------------------------------------------------|-------------|-----------------------------|------------------|------------|--------------------|
| In \$ millions                                                                                                                                                                                                                                                                                                                                                                                                                                                                                                                                                                                                                                                                                                                                                                                                                                                                                                                                                                                                                                                                                                                                                                                                                                                                                                                                                                                                                                                                                                                                                                                                                                                                                                                                                                                                                                                                                                                                                                                                                                                                                                                                                                                                                                                                                                                                                                                 | Orig Budget | Revised<br>in March<br>2024 | Projected<br>Exp | Budget     | Budget             |
| Overtime                                                                                                                                                                                                                                                                                                                                                                                                                                                                                                                                                                                                                                                                                                                                                                                                                                                                                                                                                                                                                                                                                                                                                                                                                                                                                                                                                                                                                                                                                                                                                                                                                                                                                                                                                                                                                                                                                                                                                                                                                                                                                                                                                                                                                                                                                                                                                                                       | \$41.4      | \$85.0                      | \$87.7*          | \$41.0     | \$32.9             |
| \$ \$90 — S \$80 |             |                             |                  |            | <b>\$87.7</b> 2150 |
| \(\begin{array}{cccccccccccccccccccccccccccccccccccc                                                                                                                                                                                                                                                                                                                                                                                                                                                                                                                                                                                                                                                                                                                                                                                                                                                                                                                                                                                                                                                                                                                                                                                                                                                                                                                                                                                                                                                                                                                                                                                                                                                                                                                                                                                                                                                                                                                                                                                                                                                                                                                                                                                                                                                                                                                                           |             |                             |                  | \$79.6     | 2050               |
| ¢70                                                                                                                                                                                                                                                                                                                                                                                                                                                                                                                                                                                                                                                                                                                                                                                                                                                                                                                                                                                                                                                                                                                                                                                                                                                                                                                                                                                                                                                                                                                                                                                                                                                                                                                                                                                                                                                                                                                                                                                                                                                                                                                                                                                                                                                                                                                                                                                            | 1,869       |                             |                  |            | 1950               |
| \$60 <b>1,816</b>                                                                                                                                                                                                                                                                                                                                                                                                                                                                                                                                                                                                                                                                                                                                                                                                                                                                                                                                                                                                                                                                                                                                                                                                                                                                                                                                                                                                                                                                                                                                                                                                                                                                                                                                                                                                                                                                                                                                                                                                                                                                                                                                                                                                                                                                                                                                                                              | 1,829       |                             |                  |            | 1850               |
| \$50                                                                                                                                                                                                                                                                                                                                                                                                                                                                                                                                                                                                                                                                                                                                                                                                                                                                                                                                                                                                                                                                                                                                                                                                                                                                                                                                                                                                                                                                                                                                                                                                                                                                                                                                                                                                                                                                                                                                                                                                                                                                                                                                                                                                                                                                                                                                                                                           |             | 1,770                       | \$47.2           |            | 1750               |
| \$40                                                                                                                                                                                                                                                                                                                                                                                                                                                                                                                                                                                                                                                                                                                                                                                                                                                                                                                                                                                                                                                                                                                                                                                                                                                                                                                                                                                                                                                                                                                                                                                                                                                                                                                                                                                                                                                                                                                                                                                                                                                                                                                                                                                                                                                                                                                                                                                           |             |                             |                  |            |                    |
| \$30 —                                                                                                                                                                                                                                                                                                                                                                                                                                                                                                                                                                                                                                                                                                                                                                                                                                                                                                                                                                                                                                                                                                                                                                                                                                                                                                                                                                                                                                                                                                                                                                                                                                                                                                                                                                                                                                                                                                                                                                                                                                                                                                                                                                                                                                                                                                                                                                                         | \$26.0      |                             |                  |            | 1650               |
| <b>\$19.2</b>                                                                                                                                                                                                                                                                                                                                                                                                                                                                                                                                                                                                                                                                                                                                                                                                                                                                                                                                                                                                                                                                                                                                                                                                                                                                                                                                                                                                                                                                                                                                                                                                                                                                                                                                                                                                                                                                                                                                                                                                                                                                                                                                                                                                                                                                                                                                                                                  | \$19.2      | \$17.6                      | 1,588            |            | 1550               |
| \$10 ——                                                                                                                                                                                                                                                                                                                                                                                                                                                                                                                                                                                                                                                                                                                                                                                                                                                                                                                                                                                                                                                                                                                                                                                                                                                                                                                                                                                                                                                                                                                                                                                                                                                                                                                                                                                                                                                                                                                                                                                                                                                                                                                                                                                                                                                                                                                                                                                        |             |                             | 1,388            | 1,507      | <b>1,464</b> 1450  |
| \$0                                                                                                                                                                                                                                                                                                                                                                                                                                                                                                                                                                                                                                                                                                                                                                                                                                                                                                                                                                                                                                                                                                                                                                                                                                                                                                                                                                                                                                                                                                                                                                                                                                                                                                                                                                                                                                                                                                                                                                                                                                                                                                                                                                                                                                                                                                                                                                                            |             |                             |                  |            | 1350               |
| FY18                                                                                                                                                                                                                                                                                                                                                                                                                                                                                                                                                                                                                                                                                                                                                                                                                                                                                                                                                                                                                                                                                                                                                                                                                                                                                                                                                                                                                                                                                                                                                                                                                                                                                                                                                                                                                                                                                                                                                                                                                                                                                                                                                                                                                                                                                                                                                                                           | FY19 FY20   | FY21                        | FY22             | FY23       | FY24               |
|                                                                                                                                                                                                                                                                                                                                                                                                                                                                                                                                                                                                                                                                                                                                                                                                                                                                                                                                                                                                                                                                                                                                                                                                                                                                                                                                                                                                                                                                                                                                                                                                                                                                                                                                                                                                                                                                                                                                                                                                                                                                                                                                                                                                                                                                                                                                                                                                | Overti      | ime Expended ——Full-        | Duty Staffing    |            |                    |

<sup>\*</sup>Overtime expenditures in FY24 includes de-appropriation from salaries surplus of \$43.6M budget supplemental in March 2024 and \$2.7M in June 2024 primarily as a result from vacancies.