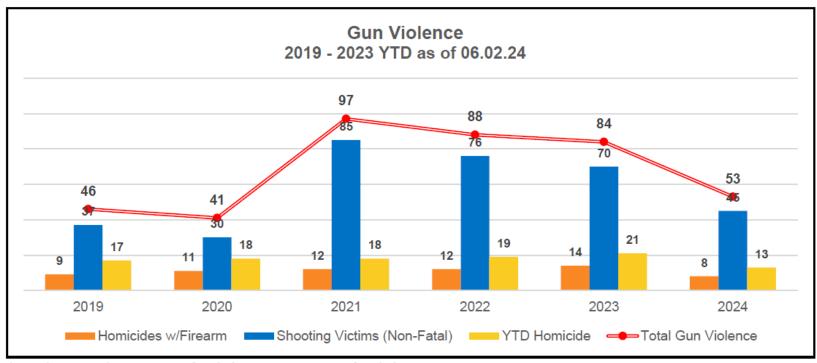

#### **GUN VIOLENCE COMPARISON**

<sup>\*</sup>Total Gun violence = non-fatal shooting victims + fatal shooting victims

| Year-to-Date - 06.02.24      | 2019 | 2020 | 2021 | 2022 | 2023 | 2024 | 2023 v. 2024 |
|------------------------------|------|------|------|------|------|------|--------------|
| Homicides w/Firearm          | 9    | 11   | 12   | 12   | 14   | 8    | -43%         |
| Shooting Victims (Non-Fatal) | 37   | 30   | 85   | 76   | 70   | 45   | -36%         |
| Total Gun Violence           | 46   | 41   | 97   | 88   | 84   | 53   | -37%         |