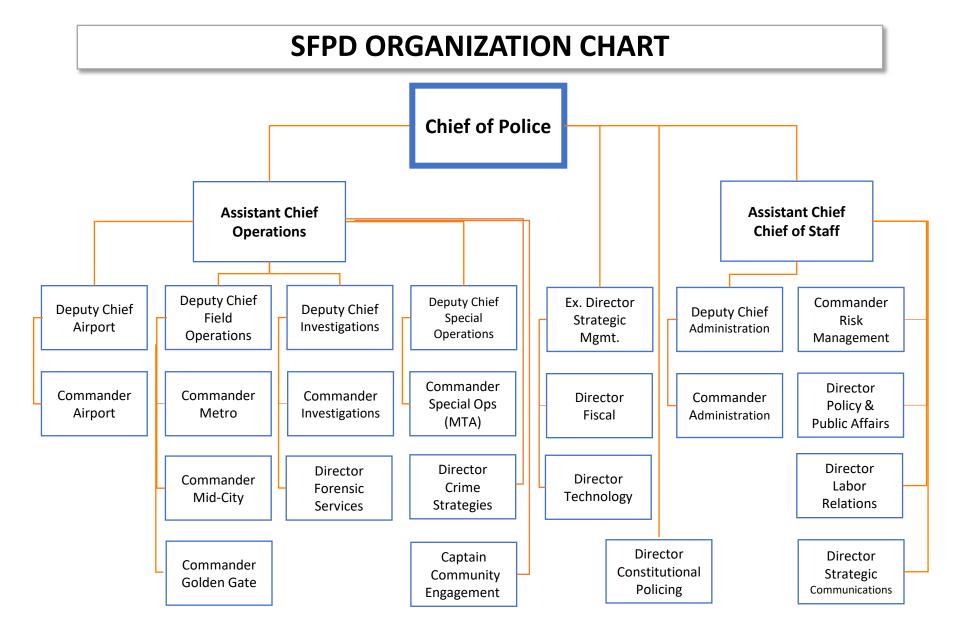

#### STRATEGIC MISSION AND OBJECTIVES

The San Francisco Police Department stands for safety with respect for all. We will engage in just, transparent, unbiased and responsive policing; do so in the spirit of dignity and in collaboration with the community; maintain and build trust and respect as the guardian of constitutional and human rights.