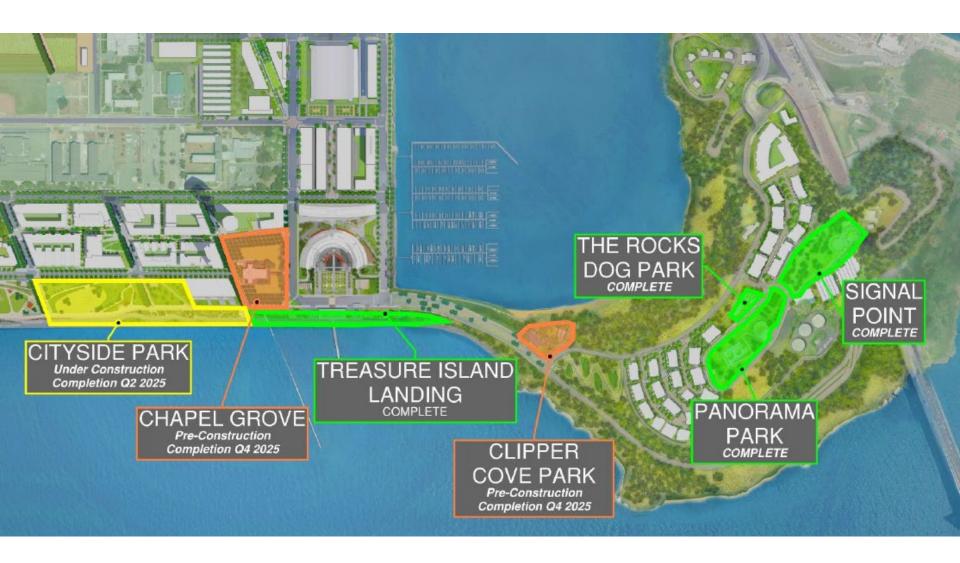

# Treasure Island / Yerba Buena Island

Sanitary Sewer Pump Station (SSPS) Acceptance
Stage 1

Board of Supervisors Land Use & Transportation Committee

March 10, 2025

BOS File #250098

- Vertical Development 974 units completed (1,215 planned units: 725 market rate units planned for Stage 1 and 490 affordable units planned for upcoming Stage 2)
- Parks 4 parks recently completed (3 planned for this year)