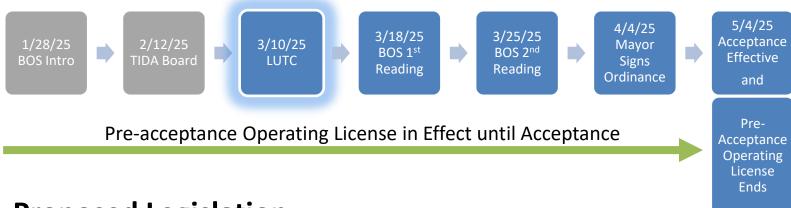

# Treasure Island / Yerba Buena Island

Sanitary Sewer Pump Station (SSPS) Acceptance
Stage 1

Board of Supervisors Land Use & Transportation Committee

March 10, 2025

BOS File #250098





- Vertical Development 974 units completed (1,215 planned units: 725 market rate units planned for Stage 1 and 490 affordable units planned for upcoming Stage 2)
- Parks 4 parks recently completed (3 planned for this year)





- 2/6/24: Stage 1 Acceptance of Street and Public Infrastructure (BOS File #231245)
- 12/6/24: SFPUC Recommendation for Acceptance of Pump Stations
- 2/12/25: TIDA Recommendation for Acceptance of Pump Stations







Sanitary Sewer Pump Stations -Construction Progress Photos (2022/2023)





Sanitary Sewer Pump Stations -Completed (2024)





### **Legislation Timeline**



## **Proposed Legislation**

#### Recommended Board of Supervisors Action:

- Acknowledging TIDA's recommendation to accept the Pump Stations;
- Adopting BOS File #250098 that recommends acceptance of these Pump stations.
- Adopting findings under the California Environmental Quality Act;
- Making findings of consistency with the General Plan and Planning Code Section 101.1;
- Accepting the Pump Stations for City maintenance and liability purposes;
- Dedicating the Pump Stations to public use;





sfpublicworks.org

#### What's Next on Treasure Island?



Stage 2 – Street and Public Infrastructure (approximately ~3 years)

- Summer 2025 Construction Start
- December 2028 Construction End
- 2029 Acceptance Legislation



|     | Vertical Development      | No. of Units | Туре       |
|--