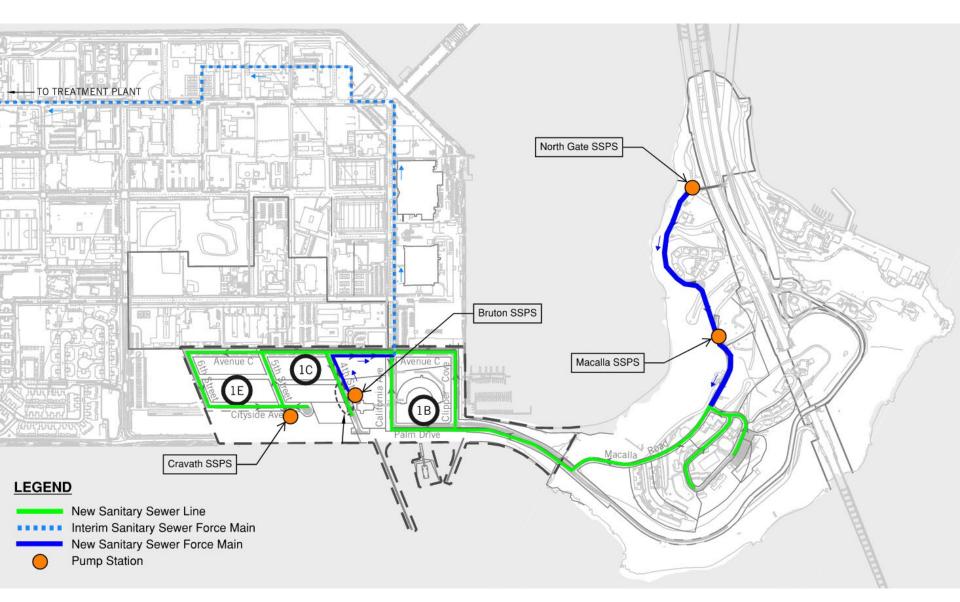

Sanitary Sewer Pump Stations -Construction Progress Photos (2022/2023)

Sanitary Sewer Pump Stations -Completed (2024)