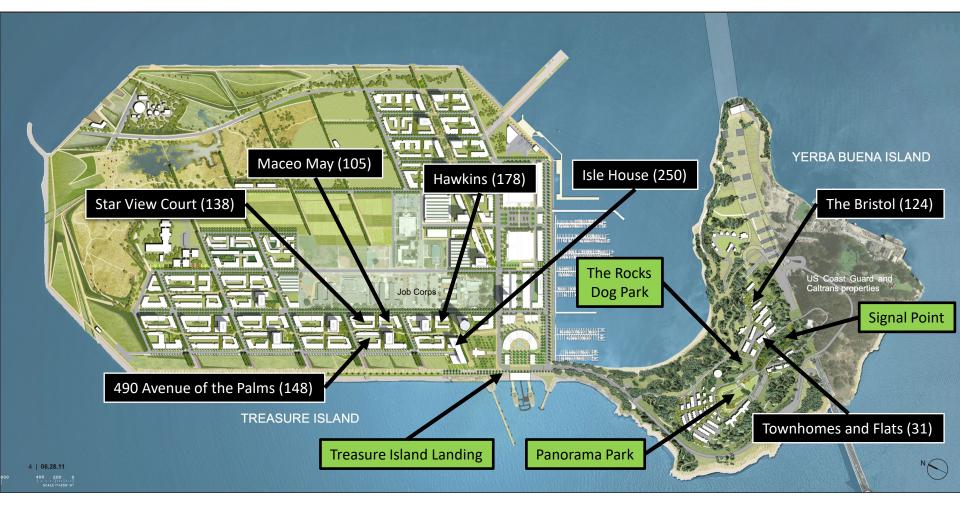

# Treasure Island / Yerba Buena Island

Sanitary Sewer Pump Station (SSPS) Acceptance
Stage 1

Board of Supervisors Land Use & Transportation Committee

March 10, 2025

BOS File #250098

- Vertical Development 974 units completed (1,215 planned units: 725 market rate units planned for Stage 1 and 490 affordable units planned for upcoming Stage 2)
- Parks 4 parks recently completed (3 planned for this year)

- 2/6/24: Stage 1 Acceptance of Street and Public Infrastructure (BOS File #231245)
- 12/6/24: SFPUC Recommendation for Acceptance of Pump Stations
- 2/12/25: TIDA Recommendation for Acceptance of Pump Stations