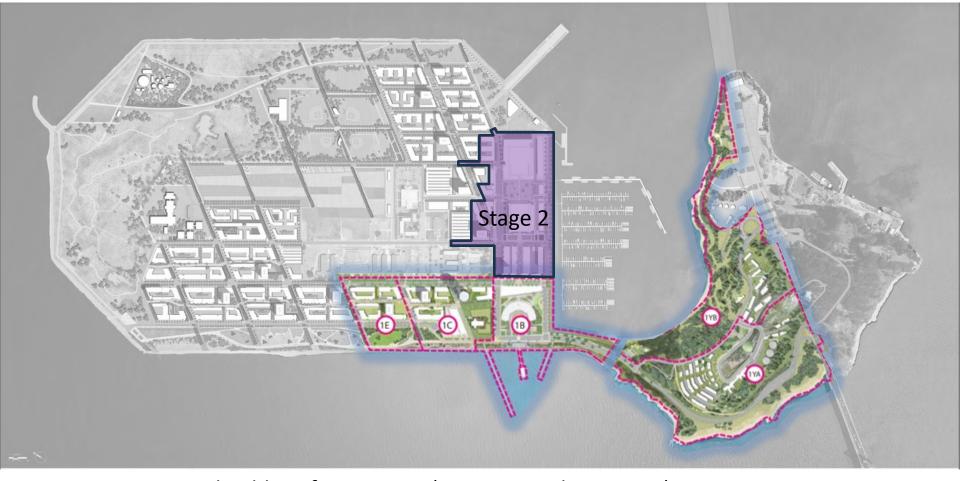

#### What's Next on Treasure Island?

Stage 2 – Street and Public Infrastructure (approximately ~3 years)

- Summer 2025 Construction Start
- December 2028 Construction End
- 2029 Acceptance Legislation

|     | Vertical Development      | No. of Units | Туре       |
|-----|---------------------------|--------------|------------|
| TI  | Maceo May Apartments      | 105          | Affordable |
| TI  | Star View Court           | 138          | Affordable |
| TI  | Isle House Apartments     | 250          | Rental     |
| TI  | Hawkins Apartments        | 178          | Rental     |
| TI  | 490 Avenue of the Palms   | 148          | Sale       |
| YBI | The Bristol               | 124          | Sale       |
| YBI | YBI Townhomes and Flats   | 31           | Sale       |
|     | TOTAL Units (as of today) | 974          |            |