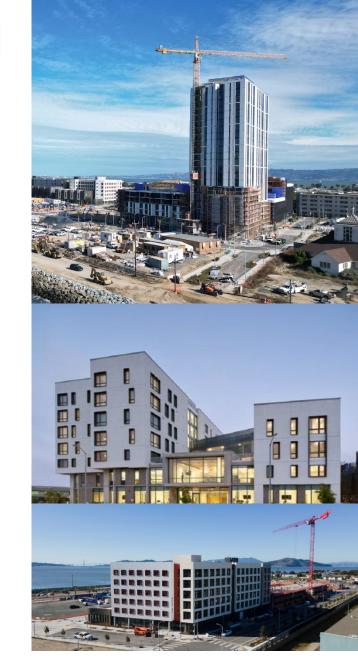

# Treasure Island / Yerba Buena Island

Sanitary Sewer Pump Station (SSPS) Acceptance
Stage 1

Board of Supervisors Land Use & Transportation Committee

March 10, 2025

BOS File #250098

- Vertical Development 974 units completed (1,215 planned units: 725 market rate units planned for Stage 1 and 490 affordable units planned for upcoming Stage 2)
- Parks 4 parks recently completed (3 planned for this year)

#### What's Next on Treasure Island?

Stage 2 – Street and Public Infrastructure (approximately ~3 years)

- Summer 2025 Construction Start
- December 2028 Construction End
- 2029 Acceptance Legislation

|     | Vertical Development      | No. of Units | Туре       |
|-----|---------------------------|--------------|------------|
| TI  | Maceo May Apartments      | 105          | Affordable |
| TI  | Star View Court           | 138          | Affordable |
| TI  | Isle House Apartments     | 250          | Rental     |
| TI  | Hawkins Apartments        | 178          | Rental     |
| TI  | 490 Avenue of the Palms   | 148          | Sale       |
| YBI | The Bristol               | 124          | Sale       |
| YBI | YBI Townhomes and Flats   | 31           | Sale       |
|     | TOTAL Units (as of today) | 974          |            |