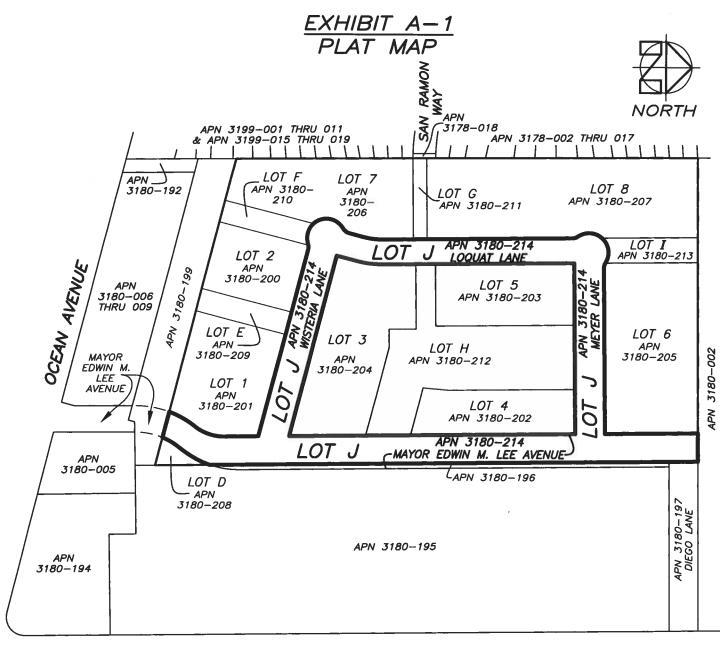

#### LEGAL DESCRIPTION "OFFER OF DEDICATION FOR PUBLIC STREETS"

ALL THAT REAL PROPERTY SITUATED IN THE CITY AND COUNTY OF SAN FRANCISCO, STATE OF CALIFORNIA, DESCRIBED AS FOLLOWS:

LOT J, AS SAID LOT IS SHOWN ON FINAL MAP 11177 FILED FOR RECORD ON
\_\_\_\_\_\_, 2024, IN BOOK \_\_\_\_OF FINAL MAPS AT
PAGES \_\_\_\_\_THROUGH \_\_\_\_\_, INCLUSIVE, OFFICIAL RECORDS OF THE CITY
AND COUNTY OF SAN FRANCISCO.

CONTAINING 157,220± SQ.FT. OR 3.609± ACRES

THIS DESCRIPTION WAS PREPARED BY ME IN ACCORDANCE WITH THE PROFESSIONAL LAND SURVEYORS' ACT.

Bi-B. Rom NOVEMBER 5, 2024

BENJAMIN B. RON, PLS 5015

FRIDA KAHLO WAY

LEGEND

APN ASSESSOR'S PARCEL NUMBER BASIS OF BEARINGS: THE BASIS OF BEARINGS IS THE MONUMENT LINE ON OCEAN AVENUE FROM MIRAMAR AVENUE TO PLYMOUTH AVENUE, TAKEN TO BE S75'22'33"E, AS SHOWN ON RECORD OF SURVEY 11110 FILED MARCH 9, 2022 IN BOOK JJ OF SURVEY MAPS, AT PAGES 103-105. NOTE: LOTS 1, 2, 3, 4, 5, 6, 7, 8, D, E, F, G, H, I & J ARE AS SHOWN ON FINAL MAP 11177.