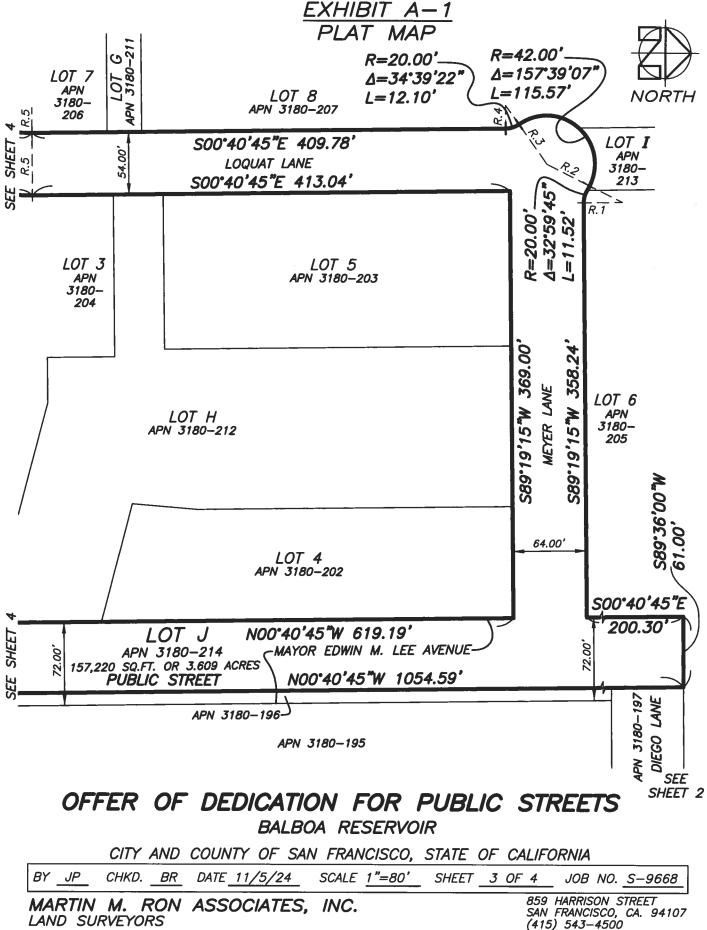

#### LEGAL DESCRIPTION "OFFER OF DEDICATION FOR PUBLIC STREETS"

ALL THAT REAL PROPERTY SITUATED IN THE CITY AND COUNTY OF SAN FRANCISCO, STATE OF CALIFORNIA, DESCRIBED AS FOLLOWS:

LOT J, AS SAID LOT IS SHOWN ON FINAL MAP 11177 FILED FOR RECORD ON
\_\_\_\_\_\_, 2024, IN BOOK \_\_\_\_OF FINAL MAPS AT
PAGES \_\_\_\_\_THROUGH \_\_\_\_\_, INCLUSIVE, OFFICIAL RECORDS OF THE CITY
AND COUNTY OF SAN FRANCISCO.

CONTAINING 157,220± SQ.FT. OR 3.609± ACRES

THIS DESCRIPTION WAS PREPARED BY ME IN ACCORDANCE WITH THE PROFESSIONAL LAND SURVEYORS' ACT.

Bi-B. Rom NOVEMBER 5, 2024

BENJAMIN B. RON, PLS 5015

FRIDA KAHLO WAY

LEGEND

APN ASSESSOR'S PARCEL NUMBER BASIS OF BEARINGS: THE BASIS OF BEARINGS IS THE MONUMENT LINE ON OCEAN AVENUE FROM MIRAMAR AVENUE TO PLYMOUTH AVENUE, TAKEN TO BE S75'22'33"E, AS SHOWN ON RECORD OF SURVEY 11110 FILED MARCH 9, 2022 IN BOOK JJ OF SURVEY MAPS, AT PAGES 103-105. NOTE: LOTS 1, 2, 3, 4, 5, 6, 7, 8, D, E, F, G, H, I & J ARE AS SHOWN ON FINAL MAP 11177.