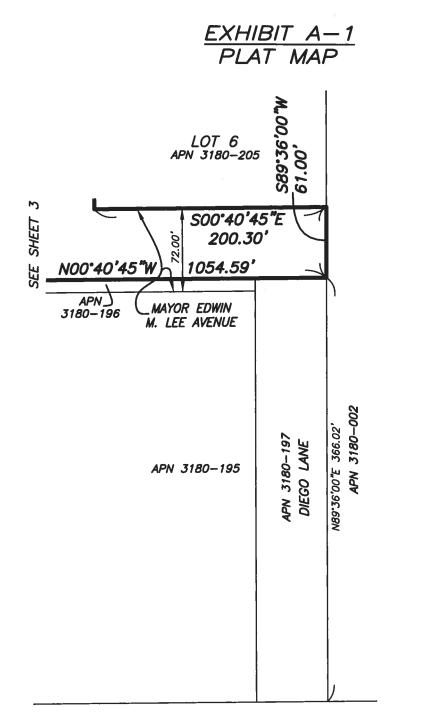

### OFFER OF DEDICATION FOR PUBLIC STREETS BALBOA RESERVOIR

CITY AND COUNTY OF SAN FRANCISCO, STATE OF CALIFORNIA

BY JP CHKD. BR DATE 11/5/24 SCALE 1"=80' SHEET 2 OF 4 JOB NO. S-9668

MARTIN M. RON ASSOCIATES, INC. LAND SURVEYORS 859 HARRISON STREET SAN FRANCISCO, CA. 94107 (415) 543–4500 S-9668 ESMT PLATS REV.dwg