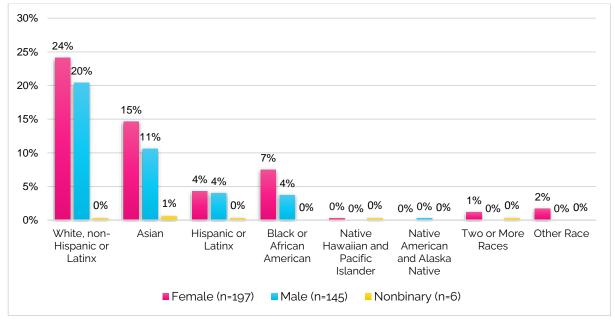

ointees compared to 17% of the population, while Asian men comprise 11% of appointees and 15% of the population. Latinx men and women are also slightly underrepresented, with Latinx men and women comprising 4% of appointees each and 7% of the population each. Black men and women are well-represented with Black women comprising 8% of appointees, compared to 2.4% of the general San Francisco population, and Black men comprising 4% of appointees,

compared to 2.5% of the general San Francisco population. Native Hawaiian and Pacific Islander men and women, and multiracial women are below parity with the population. Similarly, although Native American and Alaska Native men and women make up only 0.4% of San Francisco's population, only one (0.3%) of the surveyed appointees identified as such.



Figure 11: Appointees by Race/Ethnicity and Gender, 2021



Figure 12: San Francisco Population by Race/Ethnicity

# D. LGBTQIA+ Identity

LGBTQIA+ identity data was collected from 334 participants, or 96% of the surveyed appointees. This is a notable increase in data on LGBTQIA+ identity compared to previous reports. Due to limited and outdated information on the population of the LGBTQIA+ community in San Francisco, it is difficult to adequately assess the representation of the LGBTQIA+ community. However, compared to available San Francisco, greater Bay Area, and national data, the LGBTQIA+ community is well represented on San Francisco policy bodies. Recent research estimates the California LGBTQIA+ population is 5.3%<sup>6</sup>. The LGBTQIA+ population of the San Francisco and grea