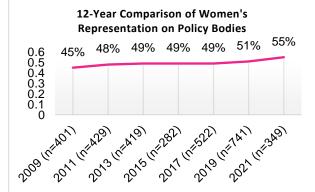

n possible, the Department on the Status of Women recommends that all policy body appointees be required to take a training on the Gender Analysis survey process, alongside the required Ethics training, to guarantee participation.

Similarly, due to census data not being collected during COVID-19, updated demographic information on the general population of San Francisco was not available for years more recent than 2019. In this report, data on the San Francisco population references data from previous years (2015-2019) populations.

## **Key Findings**

#### Gender

- Women's representation on policy bodies is 55%, above parity with the San Francisco female population of 49%.
- FY 2021 oversaw the largest increase in the representation of women on San Francisco policy bodies since 2009.



#### **Race and Ethnicity**

- The representation of people of color on policy bodies is 54%. Comparatively, in San Francisco, 62% of the population identifies with a race other than white.
- While the overall representation of people of color has increased since the 2019 report at 50%, representation has still decreased compared to 57% in 2015.
- As found in previous reports, Latinx and Asian groups are underrepresented on San Francisco policy bodies as compared to the population. Latinx individuals are 15% of the population but make up only 9% of appointees. Asian individuals are 36% of the population but make up only 26% of appointees.



#### Race and Ethnicity by Gender

- On the whole, women of color are 32% of the San Francisco population and 32% of appointees. This 4% increase is