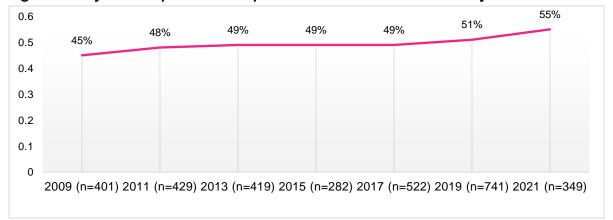

viding comparison to previous years, detailing the variables of gender, race/ethnicity, LGBTQIA+ identity, Disability Status, Veteran Status, religious affiliations, and policy body characteristics of budget size, decision-making authority, and appointment authority.

## A. Gender

On San Francisco policy bodies, 55% of appointees identify as women, which is above parity compared to the San Francisco female population of 49%. The representation of women remained stable at 49% from 2013 until 2017, with a slight increase to 51% in 2019. This increase could be partly due to the larger sample size used in the 2019 analysis compared to previous years. A 12-year comparison shows that the representation of women appointees has gradually increased since 2009 by a total of ten percentage points.



Figure 2: 12-year Comparison of Representation of Women on Policy Bodies

Figures 3 and 4 analyze Commissions and Boards. Figure 3 showcases the five Commissions and Boards with the highest representation of women appointees as compared to 2017 and 2019. The Commission on the Status of Women is currently comprised of all women appointees. This finding has been consistent for the Commission on the Status of Women since 2015. The Aging and Adult Services Commission, Health Commission, and Library Commission are all at 71%, respectively.

| Policy Body                                | Percent of<br>Women | Response<br>Rate | 2019<br>Percent | 2017<br>Percent |
|--------------------------------------------|---------------------|------------------|-----------------|-----------------|
| Commis