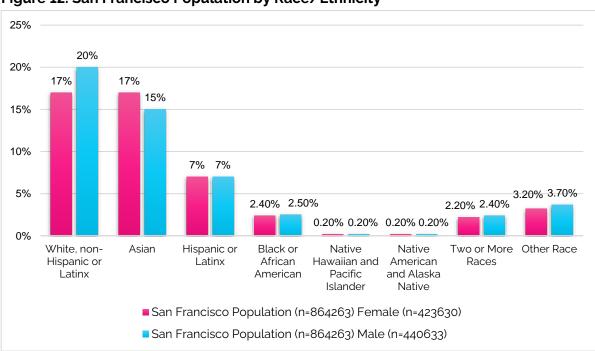

omprise 11% of appointees and 15% of the population. Latinx men and women are also slightly underrepresented, with Latinx men and women comprising 4% of appointees each and 7% of the population each. Black men and women are well-represented with Black women comprising 8% of appointees, compared to 2.4% of the general San Francisco population, and Black men comprising 4% of appointees,

compared to 2.5% of the general San Francisco population. Native Hawaiian and Pacific Islander men and women, and multiracial women are below parity with the population. Similarly, although Native American and Alaska Native men and women make up only 0.4% of San Francisco's population, only one (0.3%) of the surveyed appointees identified as such.



Figure 11: Appointees by Race/Ethnicity and Gender, 2021



Figure 12: San Francisco Population by Race/Ethnicity

# D. LGBTQIA+ Identity

LGBTQIA+ identity data was collected from 334 participants, or 96% of the surveyed appointees. This is a notable increase in data on LGBTQIA+ identity compared to previous reports. Due to limited and outdated information on the population of the LGBTQIA+ community in San Francisco, it is difficult to adequately assess the representation of the LGBTQIA+ community. However, compared to available San Francisco, greater Bay Area, and national data, the LGBTQIA+ community is well represented on San Francisco policy bodies. Recent research estimates the California LGBTQIA+ population is 5.3%<sup>6</sup>. The LGBTQIA+ population of the San Francisco and greater Bay Area is estimated to rank the highest of U.S. cities