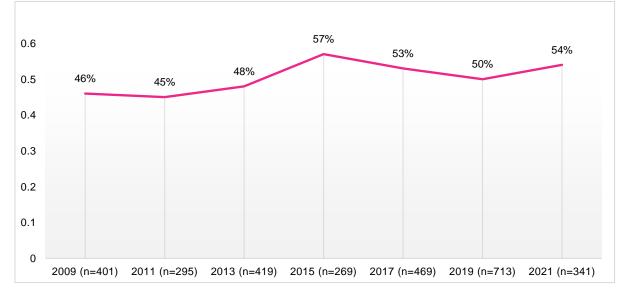

| Municipal Green Building Task Force                                | 43%                 | 67%              | 50%          |

#### Figure 5: Advisory Bodies with the Highest Percentage of Women, 2021

## B. Race and Ethnicity

Data on racial and ethnic identity was collected from 341 participants, or 98% of the surveyed appointees. Although half of appointees identify as a race or ethnicity other than white or Caucasian, people of color are still underrepresented compared to the San Francisco population of 62%. The representation of people of color has increased since 2009 but has decreased following 2015. The number of appointees analyzed increased substantially in 2017 and 2019, as compared to 2015. These larger data samples have coincided with smaller percentages of people of color.



Figure 6: 12-year Comparison of Representation of People of Color on Policy Bodies

The racial and ethnic breakdown of policy body members compared to the San Francisco population is shown in Figure 7. This analysis reveals underrepresentation and overrepresentation in San Francisco policy bodies for certain racial and ethnic groups. Nearly half of all appointees are white, an overrepresentation by 6 percentage points. The Black community is represented on appointed policy bodies at 11% compared to 6% of the population of San Francisco.<sup>4</sup> This is a decrease of representation compared to the 14% representation in 2019. Characterizing these as overrepresentations is inaccurate given the representation of Black or African American people on policy bodies has been consistent over t