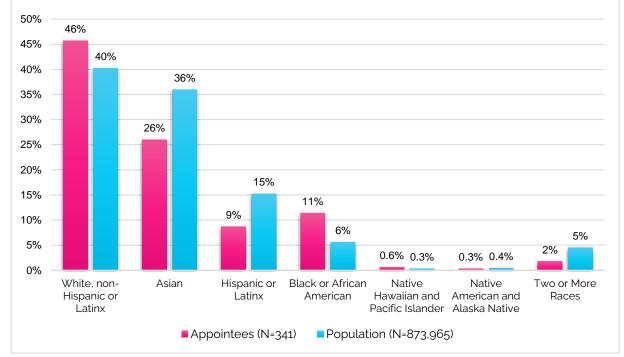

ambhir and Stephen Menendian, "Racial Segregation in the Bay Area, Part 2," Haas Institute for a Fair and Inclusive Society (2018).

Considerably underrepresented racial and ethnic groups on San Francisco policy bodies compared to the San Francisco population are individuals who identify as Asian or Latinx. While the Asian population is 36% of the San Francisco population, they make up 26% of appointees. While the Latinx population of San Francisco is 15%, 9% of appointees are Latinx. Although there is a small population of Native Americans and Alaska Natives in San Francisco of 0.4%, only one (0.3%) surveyed appointee identified themselves as such. The San Francisco population of Native Hawaiians and Pacific Islanders is 0.3%, which slightly less than the 0.6% of identifying appointees.



Figure 7: Race and Ethnicity of Appointees Compared to San Francisco Population, 2021

Note: Due to the COVID-19 pandemic, updated data is unavailable for race/ethnicity in 2021. Therefore, the data used to represent the San Francisco population is from the 2019 Gender Analysis Report.

The next two figures illustrate Commissions and Boards with the highest and lowest percentages of people of color. As shown in Figure 8, the Commission on the Status of Women holds the highest representation of people of color at 86%, with a 100% response rate. Both the Health Commission and Juvenile Probation Commission have decreased their percentages of people of color since 2019 and 2017.

| Policy Body                                | Percent of<br>POC | Response<br>Rate | 2019<br>Percent | 2017<br>P