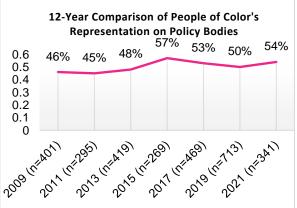

Francisco female population of 49%.
- FY 2021 oversaw the largest increase in the representation of women on San Francisco policy bodies since 2009.



#### **Race and Ethnicity**

- The representation of people of color on policy bodies is 54%. Comparatively, in San Francisco, 62% of the population identifies with a race other than white.
- While the overall representation of people of color has increased since the 2019 report at 50%, representation has still decreased compared to 57% in 2015.
- As found in previous reports, Latinx and Asian groups are underrepresented on San Francisco policy bodies as compared to the population. Latinx individuals are 15% of the population but make up only 9% of appointees. Asian individuals are 36% of the population but make up only 26% of appointees.



#### Race and Ethnicity by Gender

- On the whole, women of color are 32% of the San Francisco population and 32% of appointees. This 4% increase is the highest representation of women of color appointees to date.
- Meanwhile, men of color are underrepresented at 21% of appointees compared to 31% of the San Francisco population.



- Both white women and men are overrepresented on San Francisco policy bodies.
   White women are 25% of appointees compared to 17% of the San Francisco population. White men are 21% of appointees compared to 20% of the population.
- Black and African American women and men are well-represented on San Francisco policy bodies. Black women are 8% of appointees compared to 2.4% of the population, and Black men are 4% of appointees compared to 2.5% of the populati