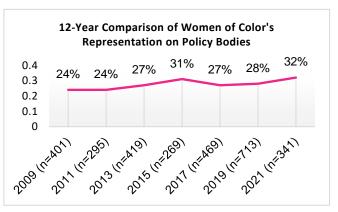

white.
- While the overall representation of people of color has increased since the 2019 report at 50%, representation has still decreased compared to 57% in 2015.
- As found in previous reports, Latinx and Asian groups are underrepresented on San Francisco policy bodies as compared to the population. Latinx individuals are 15% of the population but make up only 9% of appointees. Asian individuals are 36% of the population but make up only 26% of appointees.



#### Race and Ethnicity by Gender

- On the whole, women of color are 32% of the San Francisco population and 32% of appointees. This 4% increase is the highest representation of women of color appointees to date.
- Meanwhile, men of color are underrepresented at 21% of appointees compared to 31% of the San Francisco population.



- Both white women and men are overrepresented on San Francisco policy bodies.
   White women are 25% of appointees compared to 17% of the San Francisco population. White men are 21% of appointees compared to 20% of the population.
- Black and African American women and men are well-represented on San Francisco policy bodies. Black women are 8% of appointees compared to 2.4% of the population, and Black men are 4% of appointees compared to 2.5% of the population.
- Latinx women are 7% of the San Francisco population but 4% of appointees, and Latinx men are 7% of the population but 4% of appointees.
- Asian women are 17% of the San Francisco population but 15% of appointees, and Asian men are 15% of the population but 11% of appointees.

## Additional Demographics

- Out of the 74% of app