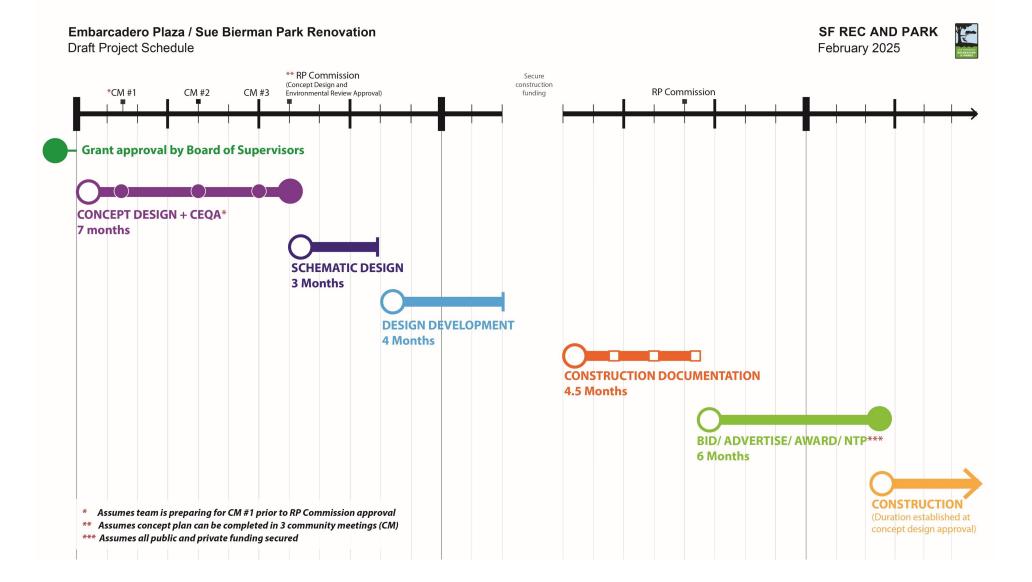

Cost Contingency               | \$<br>275,000    |
| City Project Management             | \$<br>200,000    |
| BXPE Project Management             | \$<br>45,000     |
| Total Estimated Design Costs        | \$<br>2,500,000  |
| Estimated Construction Costs        | \$<br>23,000,000 |
| Project Contingency                 | \$<br>1,000,000  |
| Fundraising and Admin Costs         | \$<br>1,000,000  |
| Phase I Total                       | \$<br>27,500,000 |
| SOURCES                             |                  |
| BXPE Cash and In-Kind Design Grants | \$<br>2,500,000  |
| Public Funds (Minimum Committment)  | \$<br>15,000,000 |
| Private Commitment                  | \$<br>10,000,000 |
| Total Sources                       | \$<br>27,500,000 |

#### **Preliminary Project Schedule**



# Thank you and Questions



SAN FRANCISCO RECREATION & PARKS