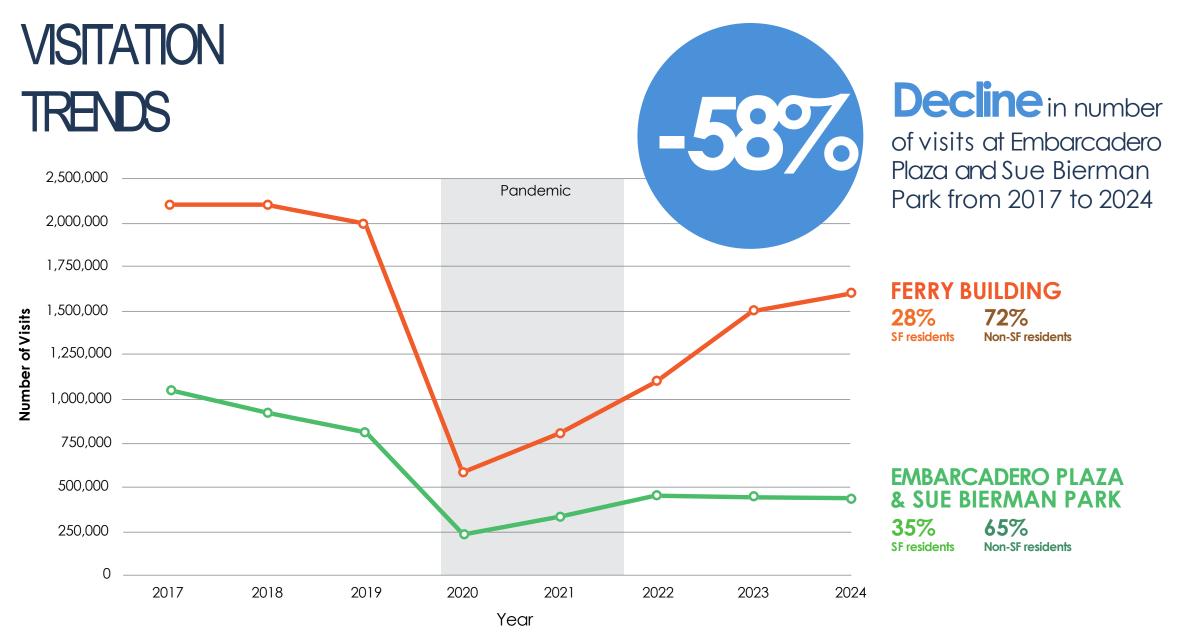

# Renovation of Embarcadero Plaza and Sue Bierman Park



SF Board of Supervisors Government Audit & Oversight Committee February 20, 2025



SAN FRANCISCO RECREATION & PARKS

# **Project Background**





# **Project Background**











#### A New Vision



### The Agreement

- BXP Agrees to spend approximately \$2.5 million on park design
- The City works to secure \$15 million to \$20 million in public funding
- BXP and the San Francisco Downtown Partnership will work to secure \$10 million in private funding
- Creates a four-way partnership to guide the project, but RPD maintains Charter authority over land-use decisions
- BXP separately commits to spending approximately \$2.5 million to renovate a vacant retail space into a bathroom that will support the park
- Creates a preliminary schedule for all the partners to strive for

## Preliminary Project Budget

| Embarcadero Project Budget          |                  |
|-------------------------------------|------------------|
| EXPENSES                            |