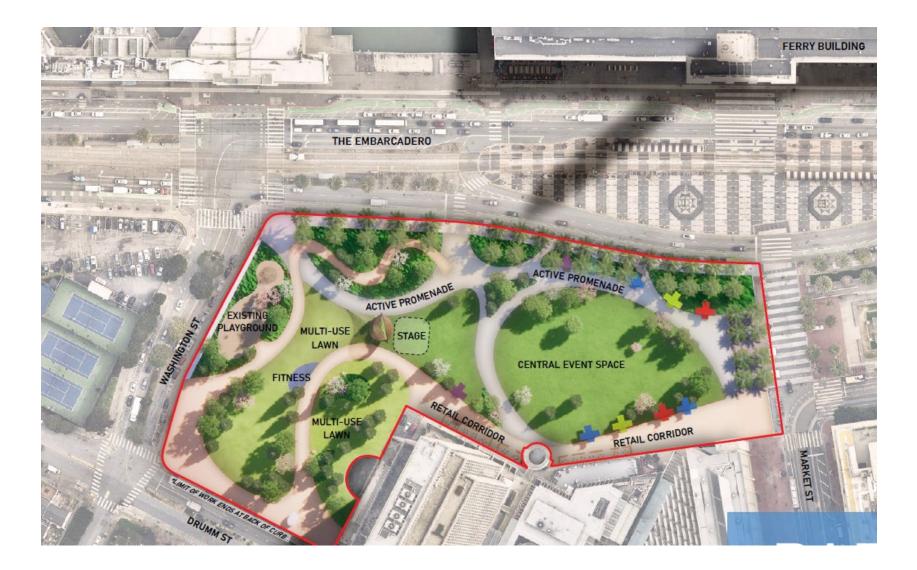

# Renovation of Embarcadero Plaza and Sue Bierman Park



SF Board of Supervisors Government Audit & Oversight Committee February 20, 2025



SAN FRANCISCO RECREATION & PARKS

# **Project Background**





# **Project Background**











#### A New Vision



### The Agreement

- BXP Agrees to spend approximately \$2.5 million on park design
- The City works to secure \$15 million to \$20 million in public funding
- BXP and the San Francisco Downtown Partnership will work to secure \$10 million in private funding
- Creates a four-way partnership to guide the project, but RPD maintains Charter authority over land-use decisions
- BXP separately commits to spending approximately \$2.5 million to renovate a vacant retail space into a bathroom that will support the park
- Creates a preliminary schedule for all the partners to strive for

## Preliminary Project Budget

| Embarcadero Project Budget          |                  |
|-------------------------------------|------------------|
| EXPENSES                            |                  |
| Des