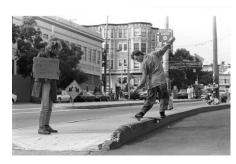

#### Skateboard activation elements include:

- Repurposed brick for red square stage and AAMP Bank replica
- Marquee pyramid obstacle
- Safeway curb replica
- Replica gold hydrant
- Mellow bank with bench
- Black Waller granite
- Circular flatbar