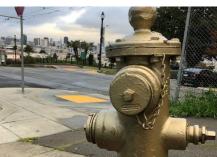

#### Skateboard activation elements include:

- Repurposed brick for red square stage and AAMP Bank replica
- Marquee pyramid obstacle
- Safeway curb replica
- Replica gold hydrant
- Mellow bank with bench
- Black Waller granite
- Circular flatbar