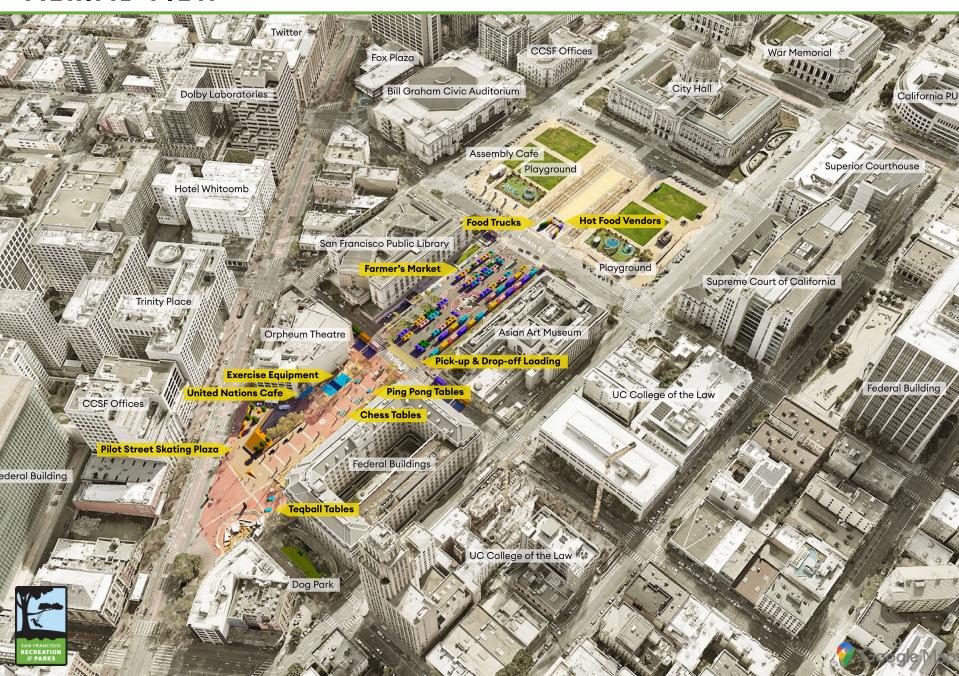

#### **AERIAL VIEW**

# **UN Plaza Activation Project Pilot Project**

Drawing inspiration from similar activations in Paris, Madrid, and Philadelphia, Rec and Park will install a 13,000-15,000 square foot street skating area. Exercise equipment, along with chess, ping pong, teqball tables will provide fun, healthy activities for non-skaters. Opening in mid-Fall 2023.

#### ADDITONAL ACTIVATION ELEMENTS

Along with the skate space, additional activation elements will be installed to create a **lively and vibrant urban space** that caters to many different types of users. This includes:

- Chess tables
- Teqball tables
- Ping pong tables
- Exercise equipment