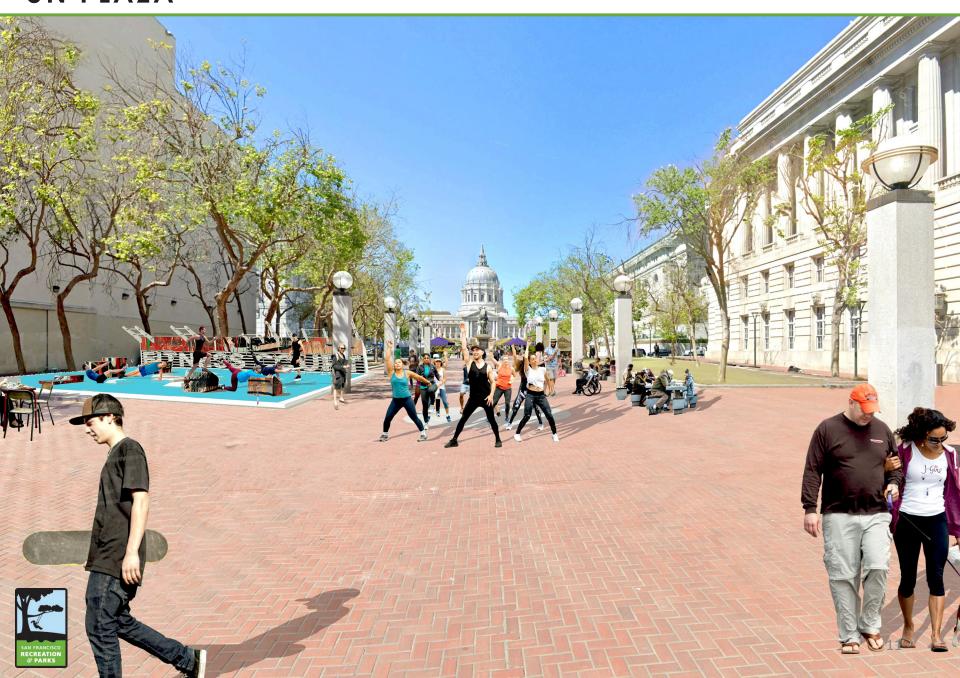

## UN PLAZA

# **UN Plaza Activation Project Pilot Project**

Drawing inspiration from similar activations in Paris, Madrid, and Philadelphia, Rec and Park will install a 13,000-15,000 square foot street skating area. Exercise equipment, along with chess, ping pong, teqball tables will provide fun, healthy activities for non-skaters. Opening in mid-Fall 2023.

#### SKATEBOARD ACTIVATION ELEMENTS

We will install a smooth surface with **skateable elements** on the surface to create a **dynamic and versatile** area for skaters that celebrates **San Francisco's history** and continues to highlight surrounding **civic uses**.

#### Skateboard activation elements include:

- Repurposed brick for red square stage and AAMP Bank replica
- Marquee pyramid obstacle
- Safeway curb replica
- Replica gold hydrant
- Mellow bank with bench
- Black Waller granite
- Circular flatbar