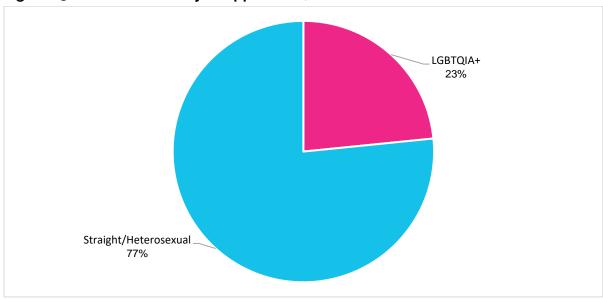

QIA+ community is well represented on San Francisco policy bodies. Recent research estimates the California LGBTQIA+ population is 5.3%. The LGBTQIA+ population of the San Francisco and greater Bay Area is estimated to rank the highest of U.S. cities at 6.2%,7 while a 2006 survey found that 15.4% of adults in San Francisco identify as LGBTQIA+8.

Of the appointees who responded to this question, 23% identify as LGBTQIA+ and 77% identify as straight or heterosexual. Of the LGBTQIA+ appointees, 56% identify as gay/lesbian, 20% as bisexual, 9% as queer, 9% as transgender, 2% as questioning, and 4% as other LGBTQIA+ identities. Data on LGBTQIA+ identity by race was not captured. Efforts to capture data on LGBTQIA+ identity by race for future reports would enable more intersectional analysis.



Figure 13: LGBTQIA+ Identity of Appointees, 2021

<sup>7</sup> Gary J. Gates and Frank Newport, "San Francisco Metro Area Ranks Highest in LBGT Percentage," GALLUP (March 20, 2015) https://news.gallup.com/poll/182051/san-francisco-metro-area-ranks-highest-

<sup>6</sup> https://williamsinstitute.law.ucla.edu/publications/adult-lgbt-pop-us/

 $lgbtpercentage. as px? utm\_source=Social \% 20 lssues \& utm\_medium=news feed \& utm\_campaign=tiles.$ 

<sup>&</sup>lt;sup>8</sup> Gary J. Gates, "Same Sex Couples and the Gay, Lesbian, Bisexual Population: New Estimates from the American Community Survey," The Williams Institute on Sexual Orientation Law and Public Policy, UCLA School of Law (2006).



Figure 14: LGBTQIA+ Population of Appointees, 2021

## E. Disability Status

Overall, more tha