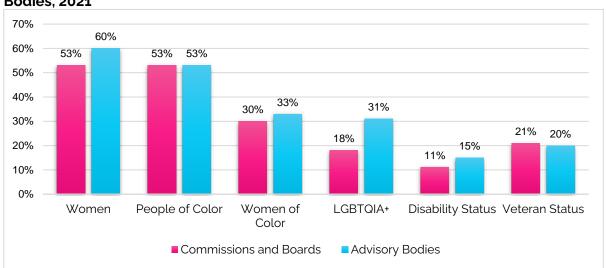

| 86%              | 56%   | 35%               | 51%                   |

### H. Comparison of Advisory Body and Commission and Board Demographics

The comparison of the two policy body categories in this section provides another proxy for influence. Commissions and Boards whose members file disclosures of economic interest have greater decision-making authority in San Francisco than Advisory Bodies whose members do not file economic interest disclosures. The percentages of total women, LGBTQIA+ people, people with disabilities, and women of color are larger for total appointees on Advisory Bodies. However, the percentages of Veterans on Commissions and Boards slightly exceeds the percentage on Advisory Bodies, and both Commissions and Boards and Advisory Bodies have 53% people of color.



Figure 23: Demographics of Appointees on Commission and Boards and Advisory Bodies, 2021

# I. Demographics of Mayoral, Supervisorial, and Total Appointees

Figure 24 compares the representation of women, women of color, and people of color for appointments made by the Mayor, Board of Supervisors, and by the total of all approving authorities combined. Mayoral appointments are more diverse, and consist of more women, women of color, and people of color compared to Supervisorial appointments. Mayoral appointments include 60% women, 37% women of color, and 59% people of color, while Supervisorial appointments are 56% women, 36% women of color, and 58% people of color. The total of all approving authorities combined average out at 55% women, 32% women of color, and 54% people of color. This