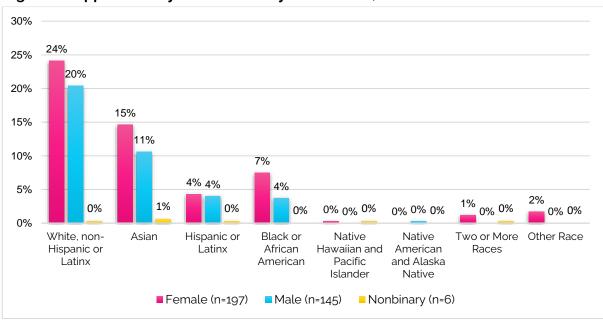

| 1  | [Mayoral Appointment, Board of Appeals - Joanna Gubman]                                   |
|----|-------------------------------------------------------------------------------------------|
| 2  |                                                                                           |
| 3  | Motion approving/rejecting the Mayoral nomination for the appointment of Joanna           |
| 4  | Gubman to the Board of Appeals, for a term ending July 1, 2028.                           |
| 5  |                                                                                           |
| 6  | WHEREAS, Pursuant to Charter, Section 4.106, the Mayor has submitted a                    |
| 7  | communication notifying the Board of Supervisors of the nomination for the appointment of |
| 8  | Joanna Gubman to the Board of Appeals, received by the Clerk of the Board on November     |
| 9  | 26, 2024; and                                                                             |
| 10 | WHEREAS, The Board of Supervisors, by Motion No. M02-80, established a process            |
| 11 | to review the Mayor's nominations to the Board of Appeals; now, therefore, be it          |
| 12 | MOVED, That the Board of Supervisors hereby approves/rejects the Mayor's                  |
| 13 | nomination for the appointment of Joanna Gubman, succeeding Richard Swig (seat 5), to the |
| 14 | Board of Appeals, for the unexpired portion of a four-year term ending July 1, 2028.      |
| 15 |                                                                                           |
| 16 |                                                                                           |
| 17 |                                                                                           |
| 18 |                                                                                           |
| 19 |                                                                                           |
| 20 |                                                                                           |
| 21 |                                                                                           |
| 22 |                                                                                           |
| 23 |                                                                                           |
| 24 |                                                                                           |
| 25 |                                                                                           |