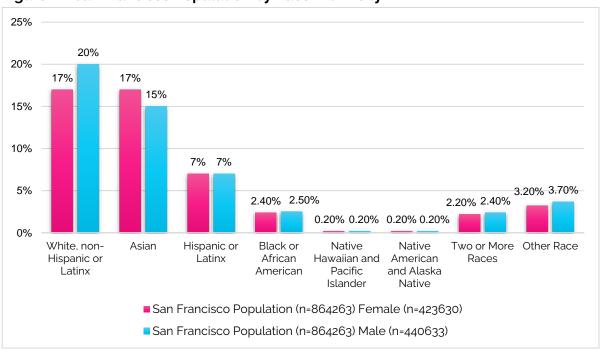

prise 11% of appointees and 15% of the population. Latinx men and women are also slightly underrepresented, with Latinx men and women comprising 4% of appointees each and 7% of the population each. Black men and women are well-represented with Black women comprising 8% of appointees, compared to 2.4% of the general San Francisco population, and Black men comprising 4% of appointees,

compared to 2.5% of the general San Francisco population. Native Hawaiian and Pacific Islander men and women, and multiracial women are below parity with the population. Similarly, although Native American and Alaska Native men and women make up only 0.4% of San Francisco's population, only one (0.3%) of the surveyed appointees identified as such.



Figure 11: Appointees by Race/Ethnicity and Gender, 2021





## D. LGBTQIA+ Identity

LGBTQIA+ identity data was collected from 334 participants, or 96% of the surveyed appointees. This is a notable increase in data on LGBTQIA+ identity compared to previous reports. Due to limited and outdated information on the population of the LGBTQIA+ community in San Francisco, it is difficult to adequately assess the representation of the LGBTQIA+ community. However, compared to available San Francisco, greater Bay Area, and national data, the LGBTQIA+ community is well represented on San Francisco policy bodies. Recent research estimates the California LGBTQIA+ population is 5.3%. The LGBTQIA+ population of the San Francisco and greater Bay Area is estimated to rank the highest of U.S. cities at 6.2%,7 while a 2006 survey found that 15.4% of adults in San F