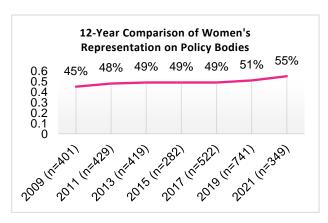

hen possible, the Department on the Status of Women recommends that all policy body appointees be required to take a training on the Gender Analysis survey process, alongside the required Ethics training, to guarantee participation.

Similarly, due to census data not being collected during COVID-19, updated demographic information on the general population of San Francisco was not available for years more recent than 2019. In this report, data on the San Francisco population references data from previous years (2015-2019) populations.

## **Key Findings**

## Gender

- Women's representation on policy bodies is 55%, above parity with the San Francisco female population of 49%.
- FY 2021 oversaw the largest increase in the representation of women on San Francisco policy bodies since 2009.



## Race and Ethnicity

- The representation of people of color on policy bodies is 54%. Comparatively, in San Francisco, 62% of the population identifies with a race other than white.
- While the overall representation of people of color has increased since the 2019 report at 50%, representation has still decreased compared to 57% in 2015.
- As found in previous reports, Latinx and

Asian groups are underrepresented on San Francisco policy bodies as compared to the population. Latinx individuals are 15% of the population but make up only 9% of appointees. Asian individuals are 36% of the population but make up only 26% of appointees.



## Race and Ethnicity by Gender

- On the whole, women of color are 32% of the San Francisco population and 32% of appointees. This 4% increase is the hi