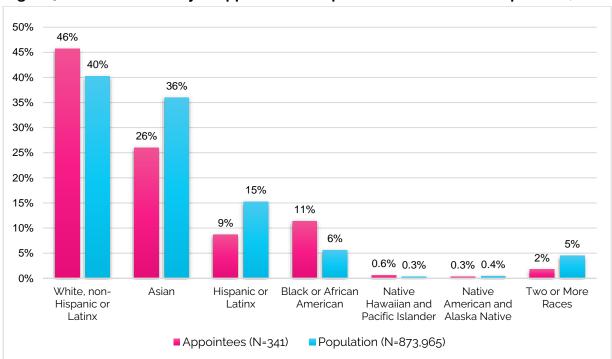

| 1  | [Mayoral Appointment, Board of Appeals - Joanna Gubman]                                   |
|----|-------------------------------------------------------------------------------------------|
| 2  |                                                                                           |
| 3  | Motion approving/rejecting the Mayoral nomination for the appointment of Joanna           |
| 4  | Gubman to the Board of Appeals, for a term ending July 1, 2028.                           |
| 5  |                                                                                           |
| 6  | WHEREAS, Pursuant to Charter, Section 4.106, the Mayor has submitted a                    |
| 7  | communication notifying the Board of Supervisors of the nomination for the appointment of |
| 8  | Joanna Gubman to the Board of Appeals, received by the Clerk of the Board on November     |
| 9  | 26, 2024; and                                                                             |
| 10 | WHEREAS, The Board of Supervisors, by Motion No. M02-80, established a process            |
| 11 | to review the Mayor's nominations to the Board of Appeals; now, therefore, be it          |
| 12 | MOVED, That the Board of Supervisors hereby approves/rejects the Mayor's                  |
| 13 | nomination for the appointment of Joanna Gubman, succeeding Richard Swig (seat 5), to the |
| 14 | Board of Appeals, for the unexpired portion of a four-year term ending July 1, 2028.      |
| 15 |                                                                                           |
| 16 |                                                                                           |
| 17 |                                                                                           |
| 18 |                                                                                           |
| 19 |                                                                                           |
| 20 |                                                                                           |
| 21 |                                                                                           |
| 22 |                                                                                           |
| 23 |                                                                                           |
| 24 |                                                                                           |
| 25 |                                                                                           |