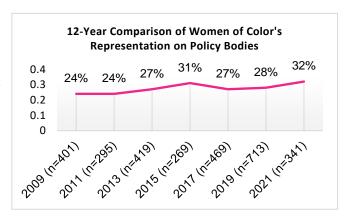

n white.
- While the overall representation of people of color has increased since the 2019 report at 50%, representation has still decreased compared to 57% in 2015.
- As found in previous reports, Latinx and

Asian groups are underrepresented on San Francisco policy bodies as compared to the population. Latinx individuals are 15% of the population but make up only 9% of appointees. Asian individuals are 36% of the population but make up only 26% of appointees.



## Race and Ethnicity by Gender

- On the whole, women of color are 32% of the San Francisco population and 32% of appointees. This 4% increase is the highest representation of women of color appointees to date.
- Meanwhile, men of color are underrepresented at 21% of appointees compared to 31% of the San Francisco population.



- Both white women and men are overrepresented on San Francisco policy bodies. White women are 25% of appointees compared to 17% of the San Francisco population. White men are 21% of appointees compared to 20% of the population.
- Black and African American women and men are well-represented on San Francisco policy bodies. Black women are 8% of appointees compared to 2.4% of the population, and Black men are 4% of appointees compared to 2.5% of the population.
- Latinx women are 7% of the San Francisco population but 4% of appointees, and Latinx men are 7% of the population but 4% of appointees.
- Asian women are 17% of the San Francisco population but 15% of appointees, and Asian men are 15% of the population but 11% of appointees.

## Additional Demographics

- Out of the 74% of appoin