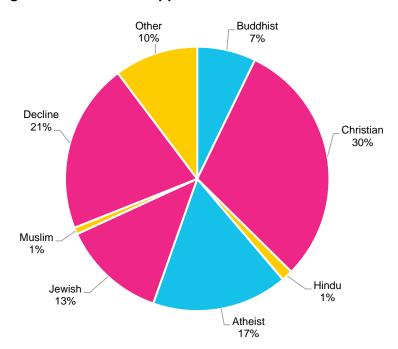

r Rules Committee or by designees, stipulated in legislation (e.g., "renter," "landlord," "consumer advocate"), whereas the Mayor typically has the ability to take total appointments into account during selections, and can therefore better address gaps in diversity.



Figure 24: Demographics of Mayoral, Supervisorial, and Total Appointees, 2021

# J. Religious Affiliations

The 2021 Gender Analysis Report collected data on religious affiliations to fully examine the demographics and representation of appointees. This is the first-year religious affiliations have been examined. Figure 25 illustrates the religious demographics of appointees, with the largest number of appointees identifying as Christian (30%), and the smallest number of appointees identifying as Hindu (1%) or Muslim (1%).



Figure 25: Religious Affiliations of Appointees, 2021

# **III. Methodology and Limitations**

This report focuses on City and County of San Francisco Commissions, Boards, task forces, councils, and committees that have the majority of members appointed by the Mayor and Board of Supervisors and have jurisdiction limited to the City. The 2021 Gender Analysis Report reflects data from the policy bodies that provided information to the Department on the Status of Women through digital survey. Due to the COVID-19 pandemic, the normal outreach method of paper surveys and in-person meetings was unavailable, ultimately leaving all survey outreach and correspondence to be conducted online. Unfortunately, obtaining the data strictly online had a significant negative impact on participation rates.