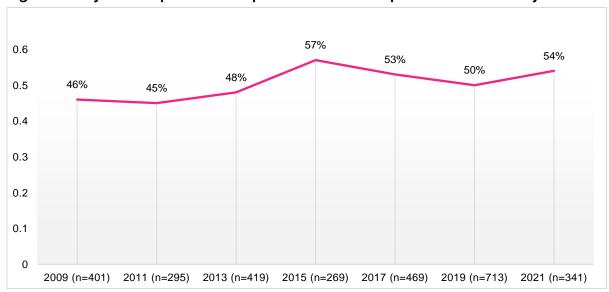

| 1  | [Mayoral Appointment, Board of Appeals - Joanna Gubman]                                   |
|----|-------------------------------------------------------------------------------------------|
| 2  |                                                                                           |
| 3  | Motion approving/rejecting the Mayoral nomination for the appointment of Joanna           |
| 4  | Gubman to the Board of Appeals, for a term ending July 1, 2028.                           |
| 5  |                                                                                           |
| 6  | WHEREAS, Pursuant to Charter, Section 4.106, the Mayor has submitted a                    |
| 7  | communication notifying the Board of Supervisors of the nomination for the appointment of |
| 8  | Joanna Gubman to the Board of Appeals, received by the Clerk of the Board on November     |
| 9  | 26, 2024; and                                                                             |
| 10 | WHEREAS, The Board of Supervisors, by Motion No. M02-80, established a process            |
| 11 | to review the Mayor's nominations to the Board of Appeals; now, therefore, be it          |
| 12 | MOVED, That the Board of Supervisors hereby approves/rejects the Mayor's                  |
| 13 | nomination for the appointment of Joanna Gubman, succeeding Richard Swig (seat 5), to the |
| 14 | Board of Appeals, for the unexpired portion of a four-year term ending July 1, 2028.      |
| 15 |                                                                                           |
| 16 |                                                                                           |
| 17 |                                                                                           |
| 18 |                                                                                           |
| 19 |                                                                                           |
| 20 |                                                                                           |
| 21 |                                                                                           |
| 22 |                                                                                           |
| 23 |                                                                                           |
| 24 |                                                                                           |
| 25 |                                                                                           |