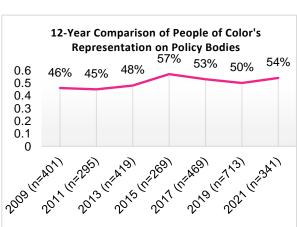

San Francisco female population of 49%.
- FY 2021 oversaw the largest increase in the representation of women on San Francisco policy bodies since 2009.



## Race and Ethnicity

- The representation of people of color on policy bodies is 54%. Comparatively, in San Francisco, 62% of the population identifies with a race other than white.
- While the overall representation of people of color has increased since the 2019 report at 50%, representation has still decreased compared to 57% in 2015.
- As found in previous reports, Latinx and

Asian groups are underrepresented on San Francisco policy bodies as compared to the population. Latinx individuals are 15% of the population but make up only 9% of appointees. Asian individuals are 36% of the population but make up only 26% of appointees.



## Race and Ethnicity by Gender

- On the whole, women of color are 32% of the San Francisco population and 32% of appointees. This 4% increase is the highest representation of women of color appointees to date.
- Meanwhile, men of color are underrepresented at 21% of appointees compared to 31% of the San Francisco population.



- Both white women and men are overrepresented on San Francisco policy bodies. White women are 25% of appointees compared to 17% of the San Francisco population. White men are 21% of appointees compared to 20% of the population.
- Black and African American women and men are well-represented on San Francisco policy bodies. Black women are 8% of appointees compared to 2.4% of the population, and Black men are 4% of appointees compared to 2.5% of the population.
-