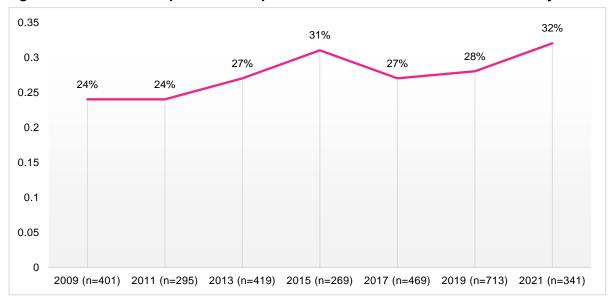

| 1  | [Mayoral Appointment, Board of Appeals - Joanna Gubman]                                   |
|----|-------------------------------------------------------------------------------------------|
| 2  |                                                                                           |
| 3  | Motion approving/rejecting the Mayoral nomination for the appointment of Joanna           |
| 4  | Gubman to the Board of Appeals, for a term ending July 1, 2028.                           |
| 5  |                                                                                           |
| 6  | WHEREAS, Pursuant to Charter, Section 4.106, the Mayor has submitted a                    |
| 7  | communication notifying the Board of Supervisors of the nomination for the appointment of |
| 8  | Joanna Gubman to the Board of Appeals, received by the Clerk of the Board on November     |
| 9  | 26, 2024; and                                                                             |
| 10 | WHEREAS, The Board of Supervisors, by Motion No. M02-80, established a process            |
| 11 | to review the Mayor's nominations to the Board of Appeals; now, therefore, be it          |
| 12 | MOVED, That the Board of Supervisors hereby approves/rejects the Mayor's                  |
| 13 | nomination for the appointment of Joanna Gubman, succeeding Richard Swig (seat 5), to the |
| 14 | Board of Appeals, for the unexpired portion of a four-year term ending July 1, 2028.      |
| 15 |                                                                                           |
| 16 |                                                                                           |
| 17 |                                                                                           |
| 18 |                                                                                           |
| 19 |                                                                                           |
| 20 |                                                                                           |
| 21 |                                                                                           |
| 22 |                                                                                           |
| 23 |                                                                                           |
| 24 |                                                                                           |
| 25 |                                                                                           |