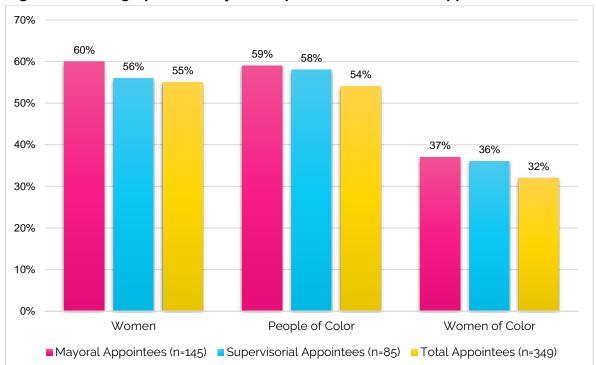

intments include 60% women, 37% women of color, and 59% people of color, while Supervisorial appointments are 56% women, 36% women of color, and 58% people of color. The total of all approving authorities combined average out at 55% women, 32% women of color, and 54% people of color. This disparity in diversity between Mayoral and Supervisorial appointments may be due in part to the appointment selection process for each authority. The 11-member Board of Supervisors only sees applicants for specific bodies through the 3- member Rules Committee or by designees, stipulated in legislation (e.g., "renter," "landlord," "consumer advocate"), whereas the Mayor typically has the ability to take total appointments into account during selections, and can therefore better address gaps in diversity.



Figure 24: Demographics of Mayoral, Supervisorial, and Total Appointees, 2021

# J. Religious Affiliations

The 2021 Gender Analysis Report collected data on religious affiliations to fully examine the demographics and representation of appointees. This is the first-year religious affiliations have been examined. Figure 25 illustrates the religious demographics of appointees, with the largest number of appointees identifying as Christian (30%), and the smallest number of appointees identifying as Hindu (1%) or Muslim (1%).



Figure 25: Religious Affiliations of Appointees, 2021

# **III. Methodology and Limitations**

This report focuses on City and County of San Francisco Commissions, Boards, task forces, councils, and committees that have the majority of members appointed by the Mayor