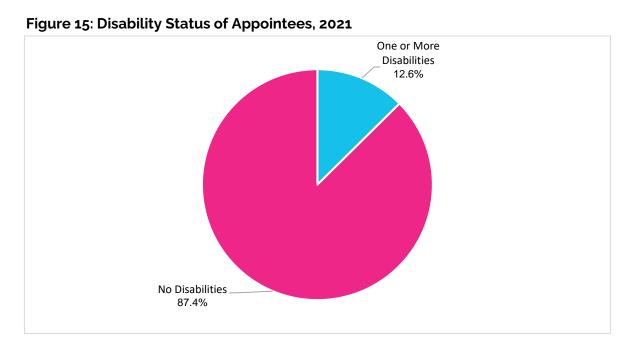

edium=news feed \& utm\_campaign=tiles.$ 

<sup>&</sup>lt;sup>8</sup> Gary J. Gates, "Same Sex Couples and the Gay, Lesbian, Bisexual Population: New Estimates from the American Community Survey," The Williams Institute on Sexual Orientation Law and Public Policy, UCLA School of Law (2006).



Figure 14: LGBTQIA+ Population of Appointees, 2021

## E. Disability Status

Overall, more than one in twenty adults in San Francisco live with one or more disabilities. Data on Disability Status was obtained from nearly 100% of the appointees who participated in the survey. 12.6% of participating appointees reported to have one or more disabilities. Of these appointees with one or more disabilities, 56% are women, 30% are men, 2% are trans women, 5% are trans men, and 7% are nonbinary individuals.





Figure 16: Appointees with One or More Disabilities by Gender Identity, 2021

## F. Veteran Status

Overall, 2.7% of the adult population in San Francisco have served in the military. Data on Veteran status was obtained from 334 appointees who participated in the survey. Of the 334 appointees who responded to this question, 22% served in the military. Men comprise 47.2% and women make up 51.4% of the total number of Veteran appointees. Of participating appointees, 1.4% are nonbinary individuals. Veteran status data on transgender and gender-nonconforming individuals in San Francisco is currently unavailable. The vast increase of appointees with military service compared to 2019's 7.1% of appointees is likely due to the change in wording in the 2021 Gender Analysis Report from previous