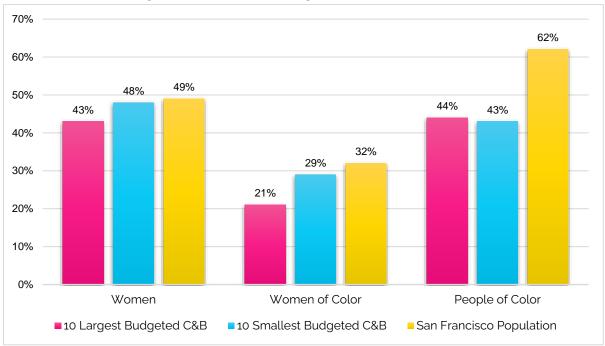

sis was limited to Commissions and Boards with decision-making authority and whose members file financial disclosures with the Ethics Commission.

Overall, appointees from the 10 **largest** budgeted Commissions and Boards are 44% people of color, 43% women, and 21% women of color. Appointees from the 10 **smallest** budgeted Commissions and Boards are 43% people of color, 48% women, and 29% women of color.

Representation for women, women of color, and overall people of color is below parity with the population on both the 10 smallest and 10 largest budgeted bodies. The representation of women and women of color is greater on smaller budgeted policy bodies by 5% and 8%, respectively. The representation of people of color is 1% higher on Commissions and Boards with the largest budgets.





Figure 21: Demographics of Commissions and Boards with Largest Budgets, 2021

| Policy Body                                                                   | FY20-21<br>Budget | Total<br>Seats | Filled<br>Seats | Response<br>Rate | Women | Women<br>of Color | People<br>of<br>Color |
|-------------------------------------------------------------------------------|-------------------|----------------|-----------------|------------------|-------|-------------------|-----------------------|
| Health Commission                                                             | \$2.7B            | 7              | 7               | 100%             | 71%   | 43%               | 71%                   |
| Public Utilities<br>Commission                                                | \$1.43B