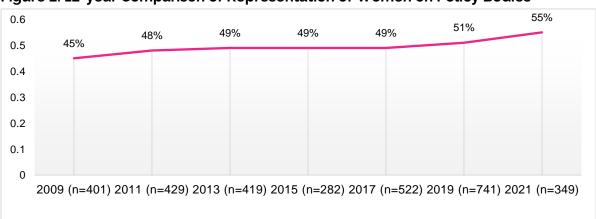

ce/ethnicity, LGBTQIA+ identity, Disability Status, Veteran Status, religious affiliations, and policy body characteristics of budget size, decision-making authority, and appointment authority.

## A. Gender

On San Francisco policy bodies, 55% of appointees identify as women, which is above parity compared to the San Francisco female population of 49%. The representation of women remained stable at 49% from 2013 until 2017, with a slight increase to 51% in 2019. This increase could be partly due to the larger sample size used in the 2019 analysis compared to previous years. A 12-year comparison shows that the representation of women appointees has gradually increased since 2009 by a total of ten percentage points.

Figure 2: 12-year Comparison of Representation of Women on Policy Bodies



Figures 3 and 4 analyze Commissions and Boards. Figure 3 showcases the five Commissions and Boards with the highest representation of women appointees as compared to 2017 and 2019. The Commission on the Status of Women is currently comprised of all women appointees. This finding has been consistent for the Commission on the Status of Women since 2015. The Aging and Adult Services Commission, Health Commission, and Library Commission are all at 71%, respectively.

Figure 3: Commissions and Boards with the Highest Percentages of Women, 2021 Compared to 2017 and 2019

| Policy Body                                | Percent of Women | Response<br>Rate | 2019<br>Percent | 2017<br>Percent |
|--------------------------------------------|------------------|------------------|-----------------|---