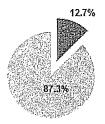

## Assessment Revenue & Other Income

CY 2014

- Non-Assessment Revenue 12.7%
- a Special Benefit Assessments 87,3%

CY 2017

CY 2015

- Mon-Assessment Revenue 16.25%
- M Special Benefit Assessments 83.753

CY 2016