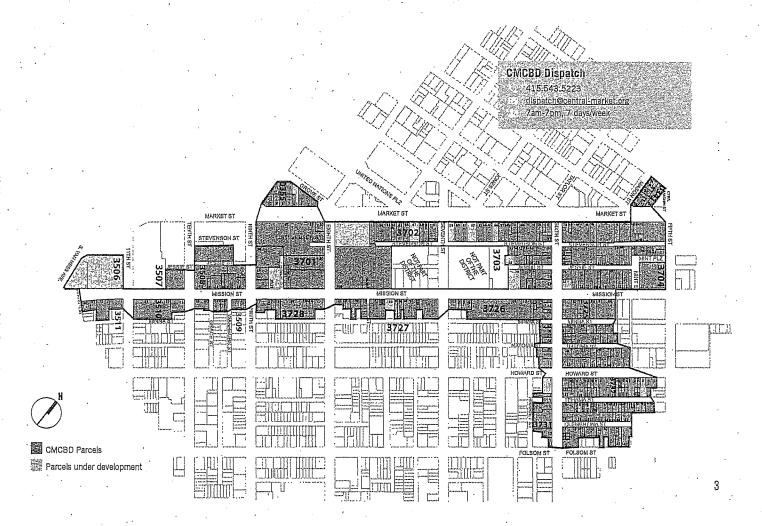

# 2017 District Map: 806 parcels, \$1,4M Annual Budget

## THE DISTRICT

Centrally located along mid-Market Street, the CMCBD's 98 acres include parts of Clvic Center, SOMA, Tenderloin and Union Square neighborhoods. With over 900 existing parcels and several new residential and commercial real estate development projects underway, CMCBD is San Francisco's most dynamic property-based improvement district.