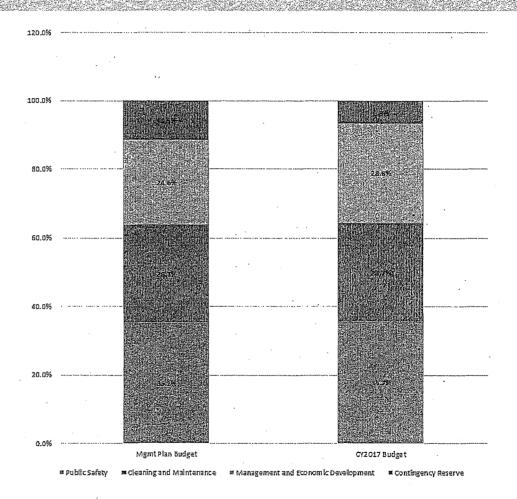

## **Service Areas**

- Public Safety
  - This program focuses on the overall safety of the Central Market district.
    - Contracts with MJM Management Group to staff Community Guides.
    - Hires 10 SFD 10B Officers.

## Cleaning and Maintenance

• This service area includes graffiti abatement, spot cleaning, sidewalk sweeping, and trash removal within the Central Market district. The organization contracts with MJM Management Group for Clean Team staff.

## - Management & Economic Development

• This service area includes business attraction, retention, and expansion within the Central Market district. Additionally, it provides advocacy for the district as well day-to-day administration of the organization.

## **Budget vs Actuals**

| Service Category                          | CY 2014<br>Variance<br>Percentage<br>Points | CY 2015<br>Variance<br>Percentage<br>Points | CY 2016<br>Variance<br>Percentage<br>Points | CY 2017<br>Variance<br>Percentage<br>Points |
|-------------------------------------------|---------------------------------------------|---------------------------------------------|---------------------------------------------|---------------------------------------------|
| Public Safety                             | -1.8%                                       | +1.68%                                      | -0.56%                                      | -0.81%                                      |
| Cleaning and<br>Maintenance               | +.9%                                        | +2.13%                                      | -0.64%                                      | -1.92%                                      |
| Management and<br>Economic<br>Development | -1.2%                                       | -4.27%                                      | -1.75%                                      | +1.52%                                      |
| Contingency                               | +2.1%                                       | +.46%                                       | +2.96%                                      | +1.21 %                                     |