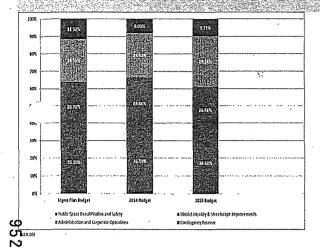

## Management Plan vs. Annual Budgets

## **Budget vs Actuals**

| Service Category                          | CY 2014<br>Variance<br>Percentage<br>Points | CY 2015<br>Variance<br>Percentage<br>Points | CY 2016<br>Variance<br>Percentage<br>Points | CY 2017<br>Variance<br>Percentage<br>Points |
|-------------------------------------------|---------------------------------------------|---------------------------------------------|---------------------------------------------|---------------------------------------------|
| Public Safety                             | -1.8%                                       | +1.68%                                      | -0.56%                                      | -0.81%                                      |
| Cleaning and<br>Maintenance               | +.9%                                        | +2.13%                                      | -0.64%                                      | -1.92%                                      |
| Management and<br>Economic<br>Development | -1.2%                                       | -4.27%                                      | -1.75%                                      | +1.52%                                      |
| Contingency                               | +2.1%                                       | +.46%                                       | +2.96%                                      | +1.21 %                                     |