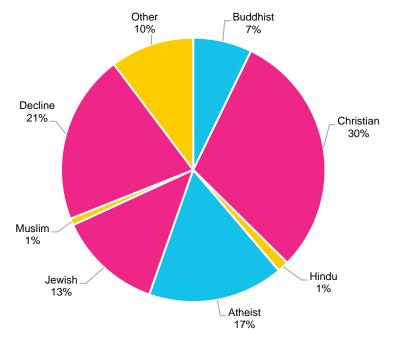

Rules Committee or by designees, stipulated in legislation (e.g., "renter," "landlord," "consumer advocate"), whereas the Mayor typically has the ability to take total appointments into account during selections, and can therefore better address gaps in diversity.



Figure 24: Demographics of Mayoral, Supervisorial, and Total Appointees, 2021

## J. Religious Affiliations

The 2021 Gender Analysis Report collected data on religious affiliations to fully examine the demographics and representation of appointees. This is the first-year religious affiliations have been examined. Figure 25 illustrates the religious demographics of appointees, with the largest number of appointees identifying as Christian (30%), and the smallest number of appointees identifying as Hindu (1%) or Muslim (1%).



## Figure 25: Religious Affiliations of Appointees, 2021

# III. Methodology and Limitations

This report focuses on City and County of San Francisco Commissions, Boards, task forces, councils, and committees that have the majority of members appointed by the Mayor and Board of Supervisors and have jurisdiction limited to the City. The 2021 Gender Analysis Report reflects data from the policy bodies that provided information to the Department on the Status of Women through digital survey. Due to the COVID-19 pandemic, the normal outreach method of paper surveys and in-person meetings was unavailable, ultimately leaving all survey outreach and correspondence to be conducted online. Unfortunately, obtaining the data strictly online had a significant negative impact on participation rates.