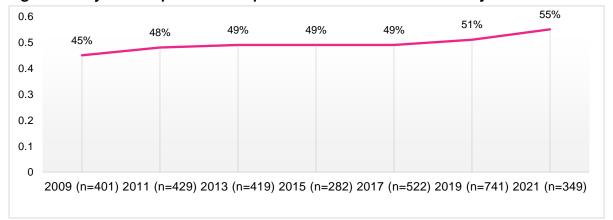

ding comparison to previous years, detailing the variables of gender, race/ethnicity, LGBTQIA+ identity, Disability Status, Veteran Status, religious affiliations, and policy body characteristics of budget size, decision-making authority, and appointment authority.

#### A. Gender

On San Francisco policy bodies, 55% of appointees identify as women, which is above parity compared to the San Francisco female population of 49%. The representation of women remained stable at 49% from 2013 until 2017, with a slight increase to 51% in 2019. This increase could be partly due to the larger sample size used in the 2019 analysis compared to previous years. A 12-year comparison shows that the representation of women appointees has gradually increased since 2009 by a total of ten percentage points.



Figure 2: 12-year Comparison of Representation of Women on Policy Bodies

Figures 3 and 4 analyze Commissions and Boards. Figure 3 showcases the five Commissions and Boards with the highest representation of women appointees as compared to 2017 and 2019. The Commission on the Status of Women is currently comprised of all women appointees. This finding has been consistent for the Commission on the Status of Women since 2015. The Aging and Adult Services Commission, Health Commission, and Library Commission are all at 71%, respectively.

| Policy Body                                | Percent of<br>Women | Response<br>Rate | 2019<br>Percent | 2017<br>Percent |
|--------------------------------------------|---------------------|------------------|-----------------|-----------------|
| Commis