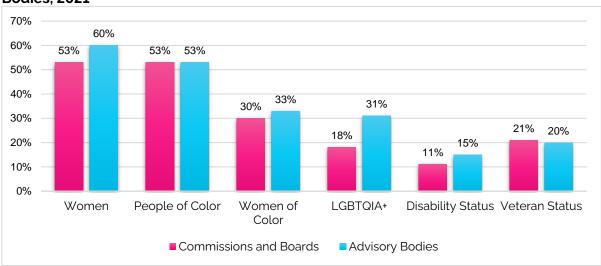

22: Demographics of Commissions and Boards with Smallest Budgets, 2021

#### H. Comparison of Advisory Body and Commission and Board Demographics

The comparison of the two policy body categories in this section provides another proxy for influence. Commissions and Boards whose members file disclosures of economic interest have greater decision-making authority in San Francisco than Advisory Bodies whose members do not file economic interest disclosures. The percentages of total women, LGBTQIA+ people, people with disabilities, and women of color are larger for total appointees on Advisory Bodies. However, the percentages of Veterans on Commissions and Boards slightly exceeds the percentage on Advisory Bodies, and both Commissions and Boards and Advisory Bodies have 53% people of color.



Figure 23: Demographics of Appointees on Commission and Boards and Advisory Bodies, 2021

#### I. Demographics of Mayoral, Supervisorial, and Total Appointees

Figure 24 compares the representation of women, women of color, and people of color for appointments made by the Mayor, Board of Supervisors, and by the total of all approving authorities combined. Mayoral appointments are more diverse, and consist of more women, women of color, and people of color compared to Supervisorial appointments. Mayoral appointments include 60% women, 37% women of color, and 59% people of color, while Supervisorial appointments are 56% women, 36% women of color, and 58% people of color. The total of all approving authorities combined average out at 55% women, 32% women of color, and 54% people of color. T