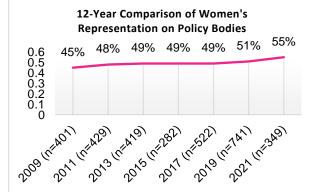

possible, the Department on the Status of Women recommends that all policy body appointees be required to take a training on the Gender Analysis survey process, alongside the required Ethics training, to guarantee participation.

Similarly, due to census data not being collected during COVID-19, updated demographic information on the general population of San Francisco was not available for years more recent than 2019. In this report, data on the San Francisco population references data from previous years (2015-2019) populations.

#### **Key Findings**

#### Gender

- Women's representation on policy bodies is 55%, above parity with the San Francisco female population of 49%.
- FY 2021 oversaw the largest increase in the representation of women on San Francisco policy bodies since 2009.



#### **Race and Ethnicity**

- The representation of people of color on policy bodies is 54%. Comparatively, in San Francisco, 62% of the population identifies with a race other than white.
- While the overall representation of people of color has increased since the 2019 report at 50%, representation has still decreased compared to 57% in 2015.
- As found in previous reports, Latinx and Asian groups are underrepresented on San Francisco policy bodies as compared to the population. Latinx individuals are 15% of the population but make up only 9% of appointees. Asian individuals are 36% of the population but make up only 26% of appointees.



#### Race and Ethnicity by Gender

- On the whole, women of color are 32% of the San Francisco population and 32% of appointees. This 4% increase is