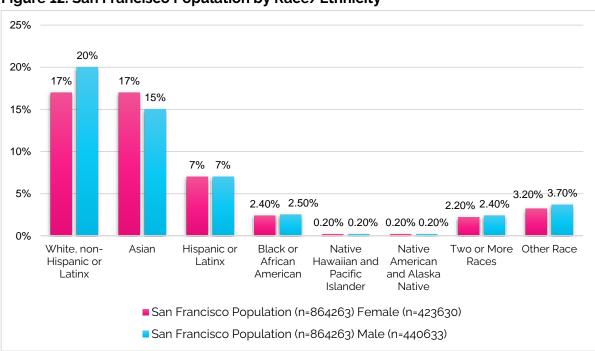

omprise 11% of appointees and 15% of the population. Latinx men and women are also slightly underrepresented, with Latinx men and women comprising 4% of appointees each and 7% of the population each. Black men and women are well-represented with Black women comprising 8% of appointees, compared to 2.4% of the general San Francisco population, and Black men comprising 4% of appointees,

compared to 2.5% of the general San Francisco population. Native Hawaiian and Pacific Islander men and women, and multiracial women are below parity with the population. Similarly, although Native American and Alaska Native men and women make up only 0.4% of San Francisco's population, only one (0.3%) of the surveyed appointees identified as such.



Figure 11: Appointees by Race/Ethnicity and Gender, 2021



Figure 12: San Francisco Population by Race/Ethnicity

### D. LGBTQIA+ Identity

LGBTQIA+ identity data was collected from 334 participants, or 96% of the surveyed appointees. This is a notable increase in data on LGBTQIA+ identity compared to previous reports. Due to limited and outdated information on the population of the LGBTQIA+ community in San Francisco, it is difficult to adequately assess the representation of the LGBTQIA+ community. However, compared to available San Francisco, greater Bay Area, and national data, the LGBTQIA+ community is well represented on San Francisco policy bodies. Recent research estimates the California LGBTQIA+ population is 5.3%<sup>6</sup>. The LGBTQIA+ population of the San Francisco and greater Bay Area is estimated to rank the highest of U.S. citi