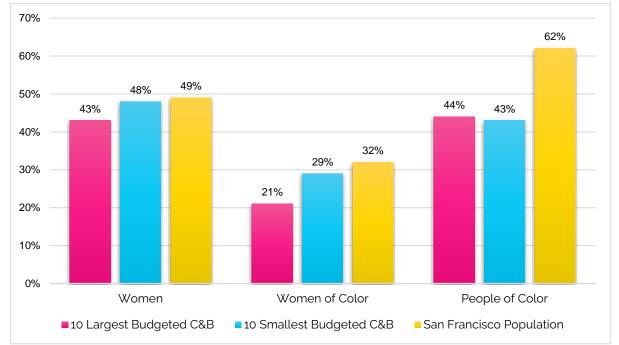

lysis was limited to Commissions and Boards with decision-making authority and whose members file financial disclosures with the Ethics Commission.

Overall, appointees from the 10 **largest** budgeted Commissions and Boards are 44% people of color, 43% women, and 21% women of color. Appointees from the 10 **smallest** budgeted Commissions and Boards are 43% people of color, 48% women, and 29% women of color.

Representation for women, women of color, and overall people of color is below parity with the population on both the 10 smallest and 10 largest budgeted bodies. The representation of women and women of color is greater on smaller budgeted policy bodies by 5% and 8%, respectively. The representation of people of color is 1% higher on Commissions and Boards with the largest budgets.



# Figure 20: Percent of Women, Women of Color, and People of Color on Commissions and Boards with Largest and Smallest Budgets in Fiscal Year 2020-2021

#### Figure 21: Demographics of Commissions and Boards with Largest Budgets, 2021

|                                                                               |                   |                |                 |                  | •     | •                 |                       |
|-------------------------------------------------------------------------------|-------------------|----------------|-----------------|------------------|-------|-------------------|-----------------------|
| Policy Body                                                                   | FY20-21<br>Budget | Total<br>Seats | Filled<br>Seats | Response<