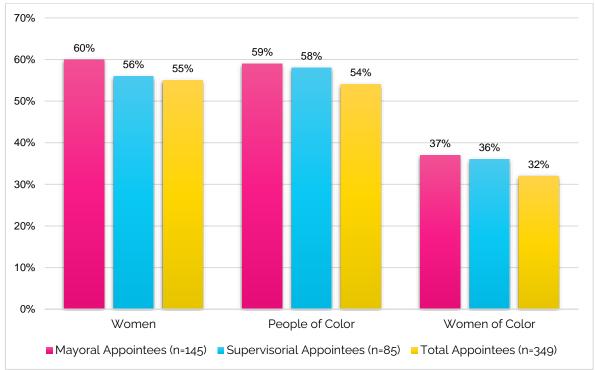

intments include 60% women, 37% women of color, and 59% people of color, while Supervisorial appointments are 56% women, 36% women of color, and 58% people of color. The total of all approving authorities combined average out at 55% women, 32% women of color, and 54% people of color. This disparity in diversity between Mayoral and Supervisorial appointments may be due in part to the appointment selection process for each authority. The 11-member Board of Supervisors only sees applicants for specific bodies through the 3- member Rules Committee or by designees, stipulated in legislation (e.g., "renter," "landlord," "consumer advocate"), whereas the Mayor typically has the ability to take total appointments into account during selections, and can therefore better address gaps in diversity.



Figure 24: Demographics of Mayoral, Supervisorial, and Total Appointees, 2021

## J. Religious Affiliations

The 2021 Gender Analysis Report collected data on religious affiliations to fully examine the demographics and representation of appointees. This is the first-year religious affiliations have been examined. Figure 25 illustrates the religious demographics of appointees, with the largest number of appointees identifying as Christian (30%), and the smallest number of appointees identifying as Hindu (1%) or Muslim (1%).



## Figure 25: Religious Affiliations of Appointees, 2021

# III. Methodology and Limitations

This report focuses on City and County of San Francisco Commissions, Boards, task forces, councils, and committees that have the majority of members appointed by the Mayor