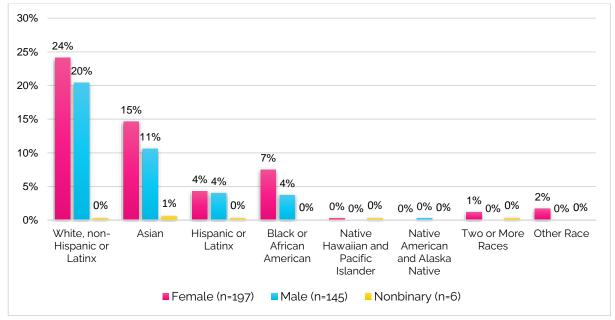

ointees compared to 17% of the population, while Asian men comprise 11% of appointees and 15% of the population. Latinx men and women are also slightly underrepresented, with Latinx men and women comprising 4% of appointees each and 7% of the population each. Black men and women are well-represented with Black women comprising 8% of appointees, compared to 2.4% of the general San Francisco population, and Black men comprising 4% of appointees,

compared to 2.5% of the general San Francisco population. Native Hawaiian and Pacific Islander men and women, and multiracial women are below parity with the population. Similarly, although Native American and Alaska Native men and women make up only 0.4% of San Francisco's population, only one (0.3%) of the surveyed appointees identified as such.



Figure 11: Appointees by Race/Ethnicity and Gender, 2021



Figure 12: San Francisco Population by Race/Ethnicity

### D. LGBTQIA+ Identity

LGBTQIA+ identity data was collected from 334 participants, or 96% of the surveyed appointees. This is a notable increase in data on LGBTQIA+ identity compared to previous reports. Due to limited and outdated information on the population of the LGBTQIA+ community in San Francisco, it is difficult to adequately assess the representation of the LGBTQIA+ community. However, compared to available San Francisco, greater Bay Area, and national data, the LGBTQIA+ community is well represented on San Francisco policy bodies. Recent research estimates the California LGBTQIA+ population is 5.3%<sup>6</sup>. The LGBTQIA+ population of the San Francisco and gr