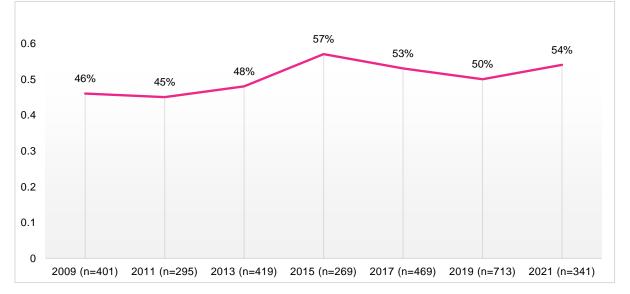

Municipal Green Building Task Force                                | 43%                 | 67%              | 50%          |

#### Figure 5: Advisory Bodies with the Highest Percentage of Women, 2021

#### B. Race and Ethnicity

Data on racial and ethnic identity was collected from 341 participants, or 98% of the surveyed appointees. Although half of appointees identify as a race or ethnicity other than white or Caucasian, people of color are still underrepresented compared to the San Francisco population of 62%. The representation of people of color has increased since 2009 but has decreased following 2015. The number of appointees analyzed increased substantially in 2017 and 2019, as compared to 2015. These larger data samples have coincided with smaller percentages of people of color.



Figure 6: 12-year Comparison of Representation of People of Color on Policy Bodies

The racial and ethnic breakdown of policy body members compared to the San Francisco population is shown in Figure 7. This analysis reveals underrepresentation and overrepresentation in San Francisco policy bodies for certain racial and ethnic groups. Nearly half of all appointees are white, an overrepresentation by 6 percentage points. The Black community is represented on appointed policy bodies at 11% compared to 6% of the population of San Francisco.<sup>4</sup> This is a decrease of representation compared to the 14% representation in 2019. Characterizing these as overrepresentations is inaccurate given the representation of Black or African American people on policy bodies has been consistent over t