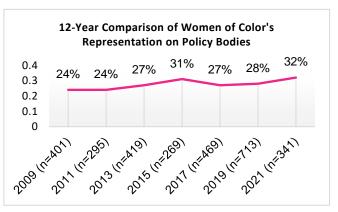

white.
- While the overall representation of people of color has increased since the 2019 report at 50%, representation has still decreased compared to 57% in 2015.
- As found in previous reports, Latinx and Asian groups are underrepresented on San Francisco policy bodies as compared to the population. Latinx individuals are 15% of the population but make up only 9% of appointees. Asian individuals are 36% of the population but make up only 26% of appointees.



#### Race and Ethnicity by Gender

- On the whole, women of color are 32% of the San Francisco population and 32% of appointees. This 4% increase is the highest representation of women of color appointees to date.
- Meanwhile, men of color are underrepresented at 21% of appointees compared to 31% of the San Francisco population.



- Both white women and men are overrepresented on San Francisco policy bodies.
   White women are 25% of appointees compared to 17% of the San Francisco population. White men are 21% of appointees compared to 20% of the population.
- Black and African American women and men are well-represented on San Francisco policy bodies. Black women are 8% of appointees compared to 2.4% of the population, and Black men are 4% of appointees compared to 2.5% of the population.
- Latinx women are 7% of the San Francisco population but 4% of appointees, and Latinx men are 7% of the population but 4% of appointees.
- Asian women are 17% of the San Francisco population but 15% of appointees, and Asian men are 15% of the population but 11% of appointees.

#### Additional Demographics

- Out of the 74% of a