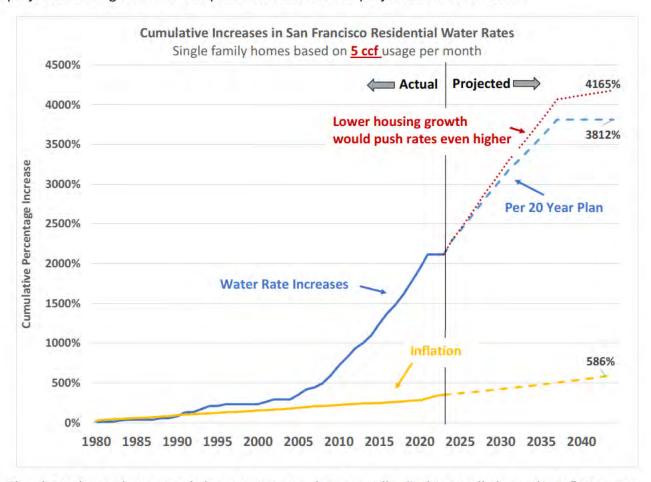

pulation growth
- Higher rates leads to lower sales which leads to higher rates, etc.. Leads to a death spiral where the SFPUC can't reduce its fixed costs as demand declines

Sources: Dave Warrer calculations for sensitivity table. Account data from SEPUC excel workbooks filled, "FY24 Financial Models - Avg Bill Calc" and "FY25 Financial Models - Avg Bill Calcs"

#### Re: Water Enterprise Drives Astonishing Growth in the Price of Water

Dear SFPUC Commissioners,

The SFPUC's water enterprise division continues to drive astonishing increases in the price of water through its continued massive capital investments.

The chart below shows cumulative compound annual water rate increases since 1980 and projected through 2044 as compared to historical and projected inflation rates.<sup>1</sup>



The chart shows that not only have water rates been rapidly climbing well above the inflation rate for the last 20 years, but they are projected to continue to do so for most of the next 20 years. Rates are likely to go even higher as the red dotted line shows if single family housing growth rates are lower than projected.

As mentioned in an earlier letter,<sup>2</sup> when combined with increases in sewer rates, the projected rates (blue dashed line) come within 1% of the SFPUC's affordability policy limit, erasing what

<sup>&</sup>lt;sup>1</sup> Historical water rates determined from CCSF public records request 24-2552. Projected water rates determined from CCSF public records request 24-1528. Lower housing growth rates were calculated also from public records request 24-1528. Histor