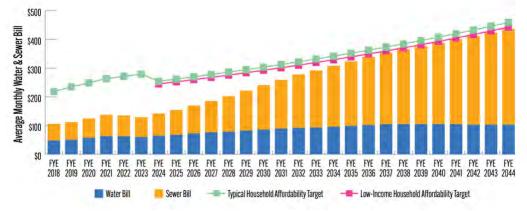

.

A lot has changed just since you approved last year's SFPUC budget. The 10-Year Capital Plan has grown by \$3 billion. Combined water and sewer bills are now projected to be 43% higher in 10 years than in last year's projection. Despite the fact that water sales were the second lowest on record last year, current SFPUC sales projections for 10 years out are now 9 million gallons per day higher than they were last year. If they are wrong, which is likely, there will be budget shortfalls.

It's highly unlikely the SFPUC will be able to keep rates below the established affordability target. The budget approved by the SFPUC three months ago had less than a 1% cushion in 2044. That budget showed an 18% rate increase over the next two years. The Mayor's budget now shows a 20% rate increase.



Source: Mayor's Budget

OFFICES San Francisco

Modesto

Sonora

Mailing Address P.O. Box 3727 Sonora, CA 95370

Phone (415) 882-7252

Website www.tuolumne.org

#### BOARD MEMBERS

John Kreiter, Chair
Eddie Corwin, Vice Chair
Eric Riemer, Treasurer
Marek Robinson, Secretary
Jose Borroel
Cindy Charles
Harrison "Hap" Dunning
Eric Gonzalez
Camille King
Marty McDonnell
Homero Mejia
John Nimmons
Iris Stewart-Frey
Bart Westcott
Brad Wurtz

The current financial crisis was primarily caused by deferred maintenance. Capital costs that should have been spread out over many decades must now be covered in a very short timeframe. While you can't reverse this past mistake, there's something you can do now to prevent a future mistake of even greater magnitude.

Please commission an independent audit the