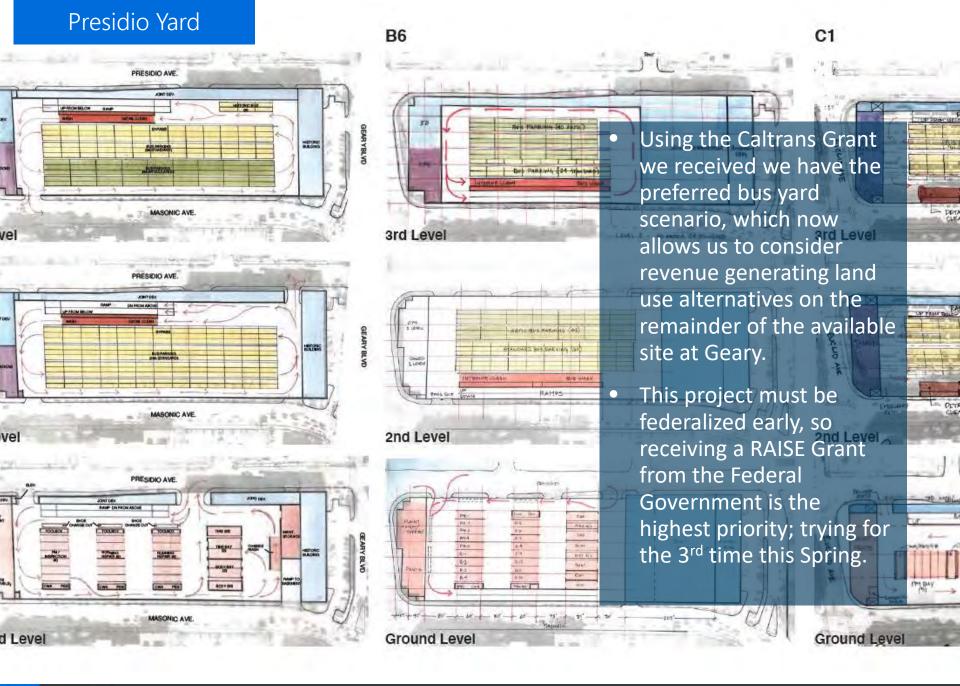

y owned Paratransit Facility to reduce operating costs due to deadheading and have a fixed site – assumed at Woods Yard.

Source:

**2017 SFMTA Facilities Framework** 



# We are updating the *Facilities Framework* now. Plan to be done by late-Spring 2024.

## What it's planned to do:

- Joint-development opportunities and preliminary land use at Flynn Yard and Woods Yard.
- Prepare the agency for fleet electrification and infrastructure redundancy (preparing Caltrans Grant).
- Integrate opportunities investigated at Moscone Garage and 5<sup>th</sup> and Mission Garages.
- Consider the short and long-term plans for Kirkland Yard.

The framework always needs to be operationally conscious and produce outcomes that support the agency's ability to meet the City's goals for transportation.





## Parking & Opportunity Sites

5<sup>th</sup> and Mission Garage

Moscone Garage

Moscone Station (4<sup>th</sup> and Folsom)

Now that we have a clear process for P3 and securing a developer we can replicate easily – we can advance plans on these opportunity sites.

## Here are policy areas we are working on

- Legislation/Ordinance to make P3 process permanent for multiple sites – Presidio upcoming
- Legislation/Ordinance modifying sections of the planning code related to signs – garages, transit shelters, stations – revenue generation
- Legislation/Resolution amending agreement with Intersection related to extended partnerships for asset revenue generation – garages and stations
- State or Local Legislation allowing the SFMTA to retain property taxes generated from developments on it