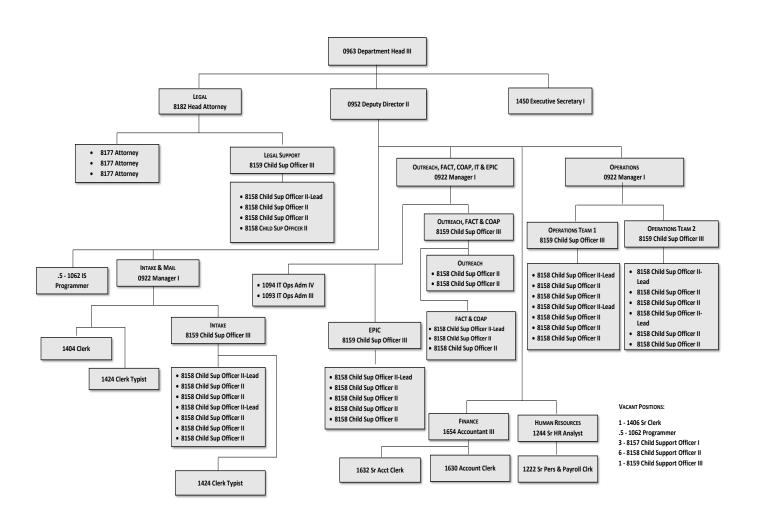

156,366</u>   | <u>162,121</u> |
|                       | 13,666,530       | 13,291,458       | 13,332,780     |

#### **EXPENDITURES**

|                         | FY2024           | FY2025     | FY2026     |
|-------------------------|------------------|------------|------------|
| Salary                  | 7,712,971        | 7,648,616  | 7,807,274  |
| Fringe Benefits         | 3,751,258        | 3,728,131  | 3,812,878  |
| Materials and Supplies  | 166,735          | 59,551     | 38,317     |
| Non Personnel Services  | 358,079          | 591,190    | 853,537    |
| Other Dept. Work Orders | <u>1,677,487</u> | 1,263,970  | 820,774    |
|                         | 13,666,530       | 13,291,458 | 13,332,780 |





Putting families first...90% of salary budget supports DIRECT SERVICES!



| Historical Vacancies  |        |             |         |      |      |      |
|-----------------------|--------|-------------|---------|------|------|------|
| Budgeted Positions 73 |        |             |         |      |      | 3    |
| Filled Positions 61.5 |        |             |         |      | 5    |      |
| Vacancies             | (Suppo | rt Salary S | avings) |      | 11   | 5    |
| 2019                  | 2021   | 2022        | 2023    | 2024 | 2025 | 2026 |
| 23                    | 27     | 20          | 16      | 20   | 11.5 | 11.5 |

- Seven vacant position unfilled for more than three years were reduced from the annual budget.
- Full capacity is 61.5 filled FTEs.
- Backfill vacancies based on funding.
- All positions are permanent civil service. NO temporary positio