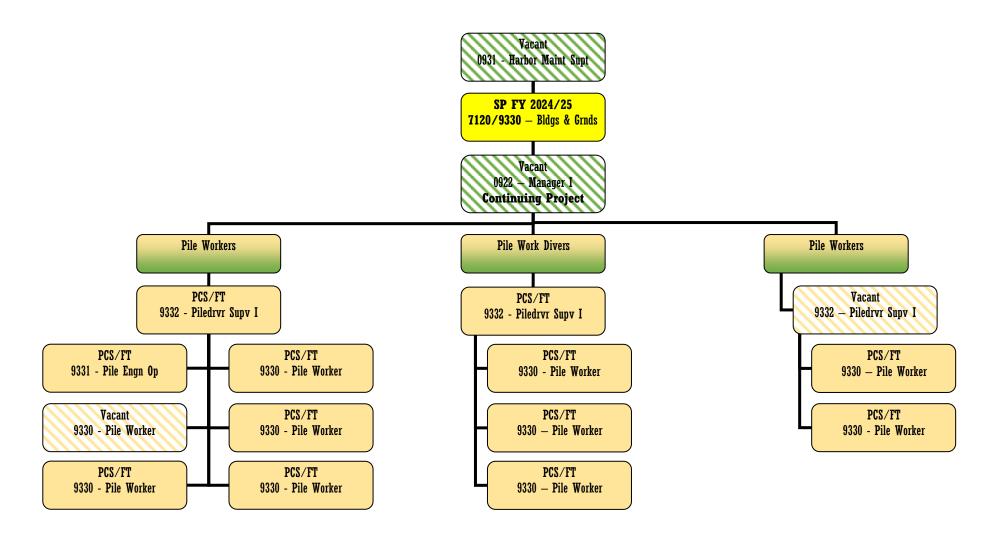

/2024 - 4:45:27 PM

# Executive Seawall & Resilience Program FY 2024/25



Port of San Francisco 5/8/2024 - 4:45:50 PM

5504/5211 — Proj Mgr II Continuing Project

SP FY 2024/25 5504/5218 — Proj Mgr II Continuing Project

PEX/FT (Cat 18) 5502 — Project Manager I Continuing Project

## Finance & Administration FY 2024/25



Port of San Francisco 5/8/2024 - 4:46:59 PM

#### Finance & Administration Human Resources Section FY 2024/25



Port of San Francisco 5/8/2024 - 4:47:28 PM

# Finance & Administration Information Technology Division FY 2024/25



Port of San Francisco 5/8/2024 - 4:47:57 PM

## Maintenance Division FY 2024/25



#### Maintenance - Pier Repair Services FY 2024/25



Port of San Francisco 5/8/2024 - 4:49:59 PM

# Maintenance - Pier Repair Services Pile Workers FY 2024/25



Port of San Francisco 5/8/2024 - 4:51:54 PM

## Maintenance - Street & Facility FY 2024/25



# Maintenance - Street & Facility Street Repairs FY 2024/25



Port of San Francisco 5/8/2024 - 4:50:49 PM

## Maintenance - Unfilled FY 2024/25



Maintenance / Port of San Francisco 5/8/2024 - 4:54:12 PM

## Maritime Division FY 2024/25



## Planning & Environment Division FY 2024/25



Port of San Francisco 5/8/2024 - 4:52:56 PM

#### Real Estate & Development Division FY 2024/25



5/8/2024 - 4:53:18 PM

| DIVISION                               | SECTION                                   | BUDGETED CLASS | WORKING CLASS | TITLE                             | POSITION             | HIRING STATUS                                                                | TENTATIVE SWD           |
|------