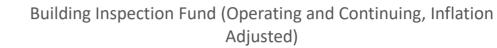

424 | 3,888,881   |

- Total proposed budget is \$87.7M in FY 24-25 and \$91.6M in FY 25-26
- \$6.2M increase in License and Charges for Services revenues to reflect proposed fee increases
- \$3.0M increase in salaries & fringes due to COLAs, position changes, and attrition
- \$0.9M decrease in City Overhead
- \$0.5M decrease in CBO Grants, 10% GFS reduction

# **FY 2023-25 and FY 2024-26 Expenditures**



**Total Expenditures \$87.7M** 

**Total Expenditures \$91.6M** 

### Revenue

- Fee history
  - Increased in FY08 (fee study)
  - Decreased in FY15 (fee study)
  - Increased in FY24 (15% across the board)
- 42% revenue decrease from FY19 to FY23
- DBI hired a consultant to do fee study, completed in January 2024 for FY25
- Plan is to phase in fee study recommendations over three years





# **Fund Balance (Reserves)**



# Staffing

|                         | Actual FTE |       |       |       |       |       | Bu       | dget FT | E     |
|-------------------------|------------|-------|-------|-------|-------|-------|----------|---------|-------|
|                         |            |       |       |       |       | FY24  | FY25     | FY26    |       |
| Division Description    | FY19       | FY20  | FY21  | FY22  | FY23  | FY24  | Original | Mayor   | Mayor |
| DBI AdminIstration      | 68.2       | 67.7  | 66.9  | 65.9  | 61.6  | 59.7  | 57.0     | 60.9    | 60.8  |
| DBI Inspection Services | 127.0      | 121.6 | 122.3 | 132.0 | 134.6 | 129.1 | 126.7    | 128.5   | 128.5 |
| DBI Permit Services     | 75.5       | 69.8  | 73.4  | 80.6  | 86.4  | 91.6  | 85.5     |