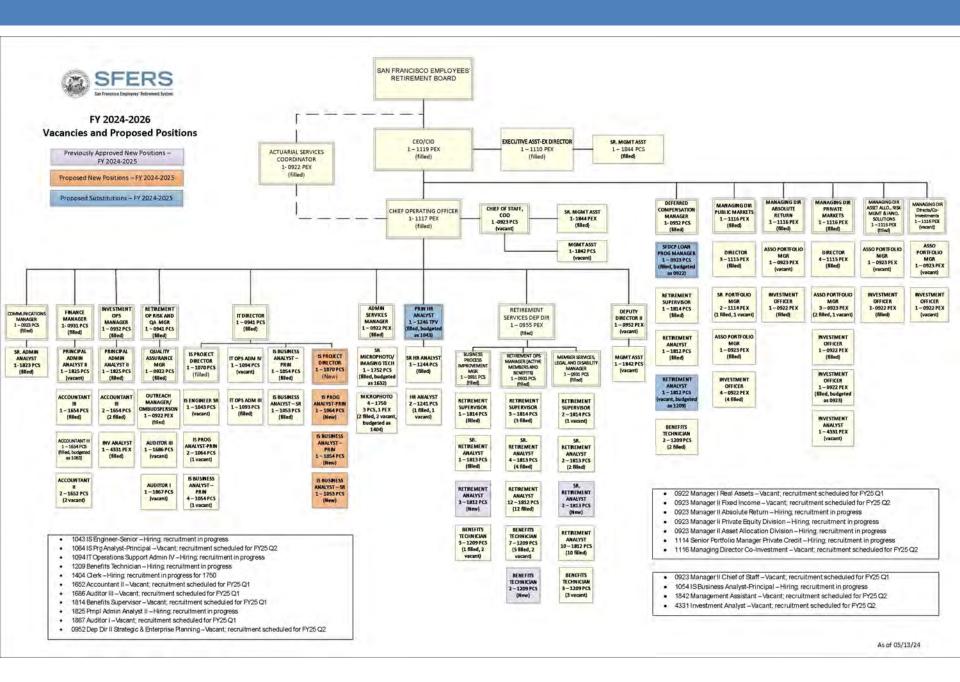

</b> 57%  | 57%             | 50%           | 50%           |
| Total Number of Visits to Main Website (mysfers.org)                                                                                                           | 1,800,000     | 1,567,351     | 1,097,551       | 2,000,000     | 2,200,000     |
| <b>Prudently Invest Trust Assets</b>                                                                                                                           |               |               |                 |               |               |
| Return on investment ranking of 50 <sup>th</sup> Percentile or better among pension plans with assets in excess of \$1bn, using 5-year average return (1= yes) | 1             | <b>√</b> 1    | 1               | 1             | 1             |







# **About the Department of Building Inspection**

### Mission

The Department of Building Inspection protects our community by ensuring code-compliant construction, building safety, resilience, and habitability, and by supporting economic development in San Francisco.

### Vision

Our dedicated and knowledgeable staff will provide professional, effective customer service using clear processes and consistent standards to build trust, provide accountability, and safeguard the public.

### **Core Values**

Customer Focus Professionalism

Integrity Supportive Work Environment

Diversity, Equity, Inclusion & Belonging Transparency and Accountability

# **Org Chart**



# **DBI Performance Highlights**

Some of DBI's mid-year performance highlights include:

### Plan Review

- Exceeding 60%