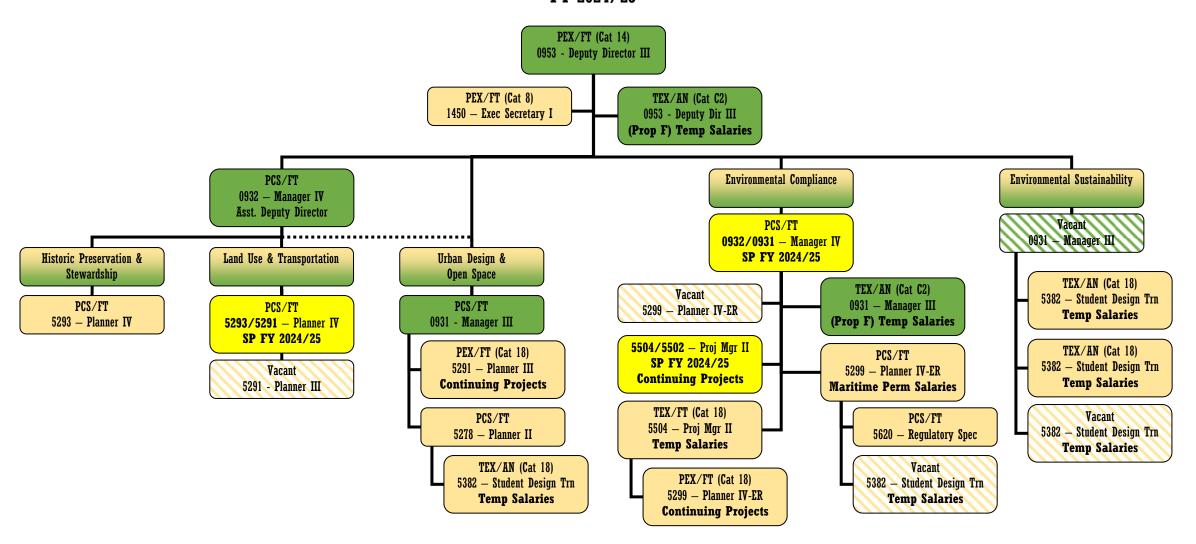

Administration Human Resources Section FY 2024/25



Port of San Francisco 5/8/2024 - 4:47:28 PM

# Finance & Administration Information Technology Division FY 2024/25



Port of San Francisco 5/8/2024 - 4:47:57 PM

## Maintenance Division FY 2024/25



#### Maintenance - Pier Repair Services FY 2024/25



Port of San Francisco 5/8/2024 - 4:49:59 PM

# Maintenance - Pier Repair Services Pile Workers FY 2024/25



Port of San Francisco 5/8/2024 - 4:51:54 PM

## Maintenance - Street & Facility FY 2024/25



# Maintenance - Street & Facility Street Repairs FY 2024/25



Port of San Francisco 5/8/2024 - 4:50:49 PM

## Maintenance - Unfilled FY 2024/25



Maintenance / Port of San Francisco 5/8/2024 - 4:54:12 PM

## Maritime Division FY 2024/25



## Planning & Environment Division FY 2024/25



Port of San Francisco 5/8/2024 - 4:52:56 PM

#### Real Estate & Development Division FY 2024/25



5/8/2024 - 4:53:18 PM

| DIVISION                               | SECTION                                   | BUDGETED CLASS | WORKING CLASS | TITLE                             | POSITION             | HIRING STATUS                                                                | TENTATIVE SWD           |
|----------------------------------------|-------------------------------------------|----------------|---------------|-----------------------------------|----------------------|------------------------------------------------------------------------------|-------------------------|
| Engineering                            | Administration                            | 0953           | 0953