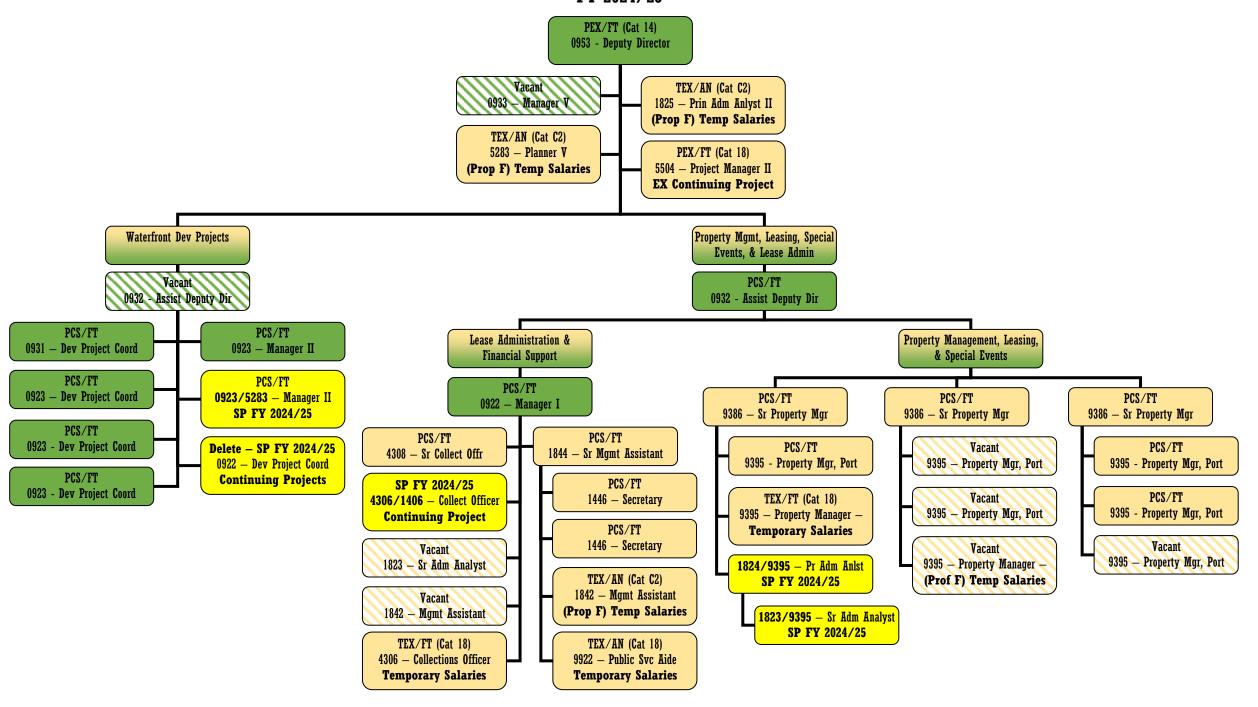

Finance & Administration Information Technology Division FY 2024/25



Port of San Francisco 5/8/2024 - 4:47:57 PM

## Maintenance Division FY 2024/25



#### Maintenance - Pier Repair Services FY 2024/25



Port of San Francisco 5/8/2024 - 4:49:59 PM

# Maintenance - Pier Repair Services Pile Workers FY 2024/25



Port of San Francisco 5/8/2024 - 4:51:54 PM

## Maintenance - Street & Facility FY 2024/25



# Maintenance - Street & Facility Street Repairs FY 2024/25



Port of San Francisco 5/8/2024 - 4:50:49 PM

## Maintenance - Unfilled FY 2024/25



Maintenance / Port of San Francisco 5/8/2024 - 4:54:12 PM

## Maritime Division FY 2024/25



## Planning & Environment Division FY 2024/25



Port of San Francisco 5/8/2024 - 4:52:56 PM

#### Real Estate & Development Division FY 2024/25



5/8/2024 - 4:53:18 PM

| DIVISION                               | SECTION                                   | BUDGETED CLASS | WORKING CLASS | TITLE                             | POSITION             | HIRING STATUS                                                                | TENTATIVE SWD           |
|----------------------------------------|-------------------------------------------|----------------|---------------|-----------------------------------|----------------------|------------------------------------------------------------------------------|-------------------------|
| Engineering                            | Administration                            | 0953           | 0953          | Deputy Director III               | 01100018             | Pending requisition approval