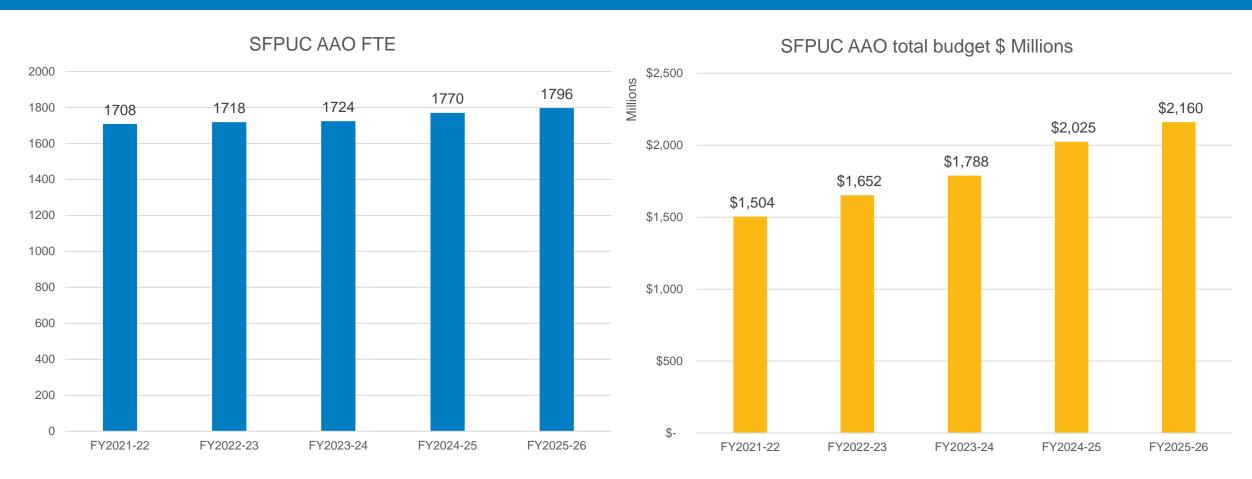

#### Service Area: Public Works, Transportation & Commerce

| Department                                      | 2023-2024<br>Budget | 2024-2025<br>Proposed | Changes from 2023-2024 | 2025-2026<br>Proposed | Changes from 2024-2025 |
|-------------------------------------------------|---------------------|-----------------------|------------------------|-----------------------|------------------------|
| Airport Commission                              | 1,305,429,570       | 2,063,494,559         | 758,064,989            | 1,797,913,884         | (265,580,675)          |
| Board Of Appeals                                | 1,143,037           | 1,198,622             | 55,585                 | 1,251,338             | 52,716                 |
| Building Inspection                             | 86,103,574          | 87,748,543            | 1,644,969              | 91,637,424            | 3,888,881              |
| Municipal Transportation Agency                 | 1,472,760,301       | 1,531,847,695         | 59,087,394             | 1,576,342,037         | 44,494,342             |
| Port                                            | 150,125,276         | 157,736,473           | 7,611,197              | 157,658,828           | (77,645)               |
| Public Utilities Commission                     | 1,788,497,463       | 2,025,431,529         | 236,934,066            | 2,160,700,615         | 135,269,086            |
| PUBLIC WORKS, TRANSPORTATION & COMMERCE Total   | 4,804,059,221       | 5,867,457,421         | 1,063,398,200          | 5,785,504,126         | (81,953,295)           |
| Expenditure Subtotals                           | 5,121,288,236       | 6,191,023,204         | 1,069,734,968          | 6,095,828,506         | (95,194,698)           |
| Less Interdepartmental Recoveries And Transfers | (256,045,651)       | (289,508,078)         | (33,462,427)           | (319,935,530)         | (30,427,452)           |
| Net                                             | 4,865,242,585       | 5,901,515,126         | 1,036,272,541          | 5,775,892,976         | (125,622,150)          |