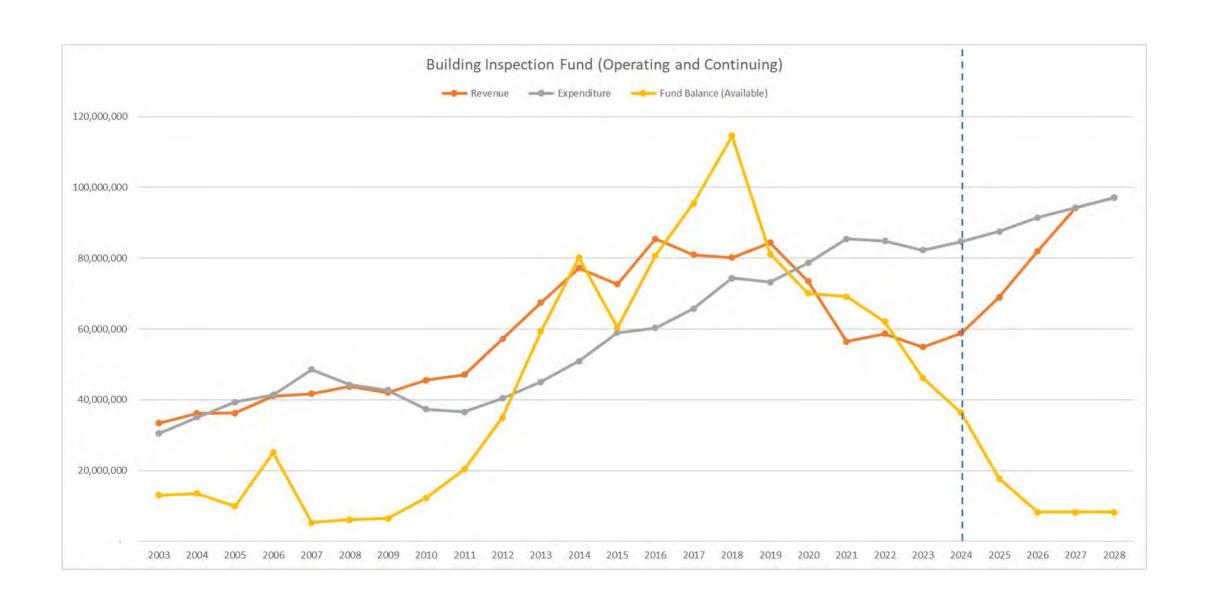

ed budget is \$87.7M in FY 24-25 and \$91.6M in FY 25-26
- \$6.2M increase in License and Charges for Services revenues to reflect proposed fee increases
- \$3.0M increase in salaries & fringes due to COLAs, position changes, and attrition
- \$0.9M decrease in City Overhead
- \$0.5M decrease in CBO Grants, 10% GFS reduction

# **FY 2023-25 and FY 2024-26 Expenditures**



**Total Expenditures \$87.7M** 

**Total Expenditures \$91.6M** 

### Revenue

- Fee history
  - Increased in FY08 (fee study)
  - Decreased in FY15 (fee study)
  - Increased in FY24 (15% across the board)
- 42% revenue decrease from FY19 to FY23
- DBI hired a consultant to do fee study, completed in January 2024 for FY25
- Plan is to phase in fee study recommendations over three years





# **Fund Balance (Reserves)**



# Staffing

|                         | Actual FTE |       |       |       |       |       | Bu       | dget FT | E     |
|-------------------------|------------|-------|-------|-------|-------|-------|----------|---------|-------|
|                         |            |       |       |       |       | FY24  | FY25     | FY26    |       |
| Division Description    | FY19       | FY20  | FY21  | FY22  | FY23  | FY24  | Original | Mayor   | Mayor |
| DBI AdminIstration      | 68.2       | 67.7  | 66.9  | 65.9  | 61.6  | 59.7  | 57.0     | 60.9    | 60.8  |
| DBI Inspection Services | 127.0      | 121.6 | 122.3 | 132.0 | 134.6 | 129.1 | 126.7    | 128.5   | 128.5 |
| DBI Permit Services     | 75.5       | 69.8  | 73.4  | 80.6  | 86.4  | 91.6  | 85.5     | 89.4    | 89.8  |
| Grand Total