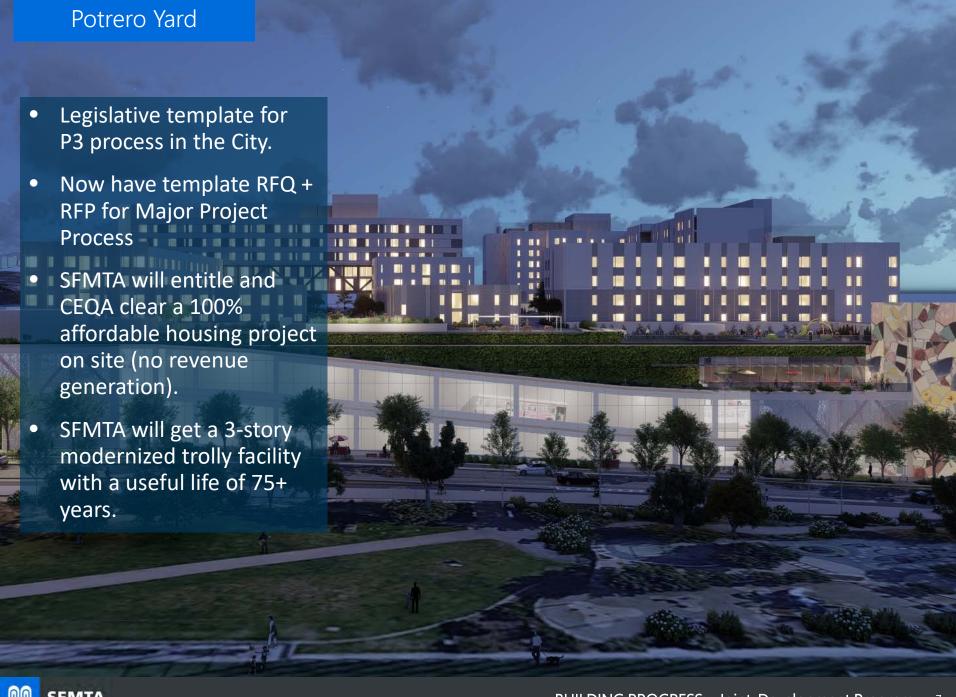

tly owned Paratransit Facility to reduce operating costs due to deadheading and have a fixed site – assumed at Woods Yard.

Source:

**2017 SFMTA Facilities Framework** 



# We are updating the *Facilities Framework* now. Plan to be done by late-Spring 2024.

## What it's planned to do:

- Joint-development opportunities and preliminary land use at Flynn Yard and Woods Yard.
- Prepare the agency for fleet electrification and infrastructure redundancy (preparing Caltrans Grant).
- Integrate opportunities investigated at Moscone Garage and 5<sup>th</sup> and Mission Garages.
- Consider the short and long-term plans for Kirkland Yard.

The framework always needs to be operationally conscious and produce outcomes that support the agency's ability to meet the City's goals for transportation.





## Parking & Opportunity Sites

5<sup>th</sup> and Mission Garage

Moscone Garage

Moscone Station (4<sup>th</sup> and Folsom)

Now that we have a clear process for P3 and securing a developer we can replicate easily – we can advance plans on these opportunity sites.

## Here are policy areas we are working on

- Legislation/Ordinance to make P3 process permanent for multiple sites – Presidio upcoming
- Legislation/Ordinance modifying sections of the planning code related to signs – garages, transit shelters, stations – revenue generation
- Legislation/Resolution amending agreement with Intersection related to extended partnerships for asset revenue generation – garages and stations
- State or Local Legislation allowing the SFMTA to retain property taxes generated from developments on