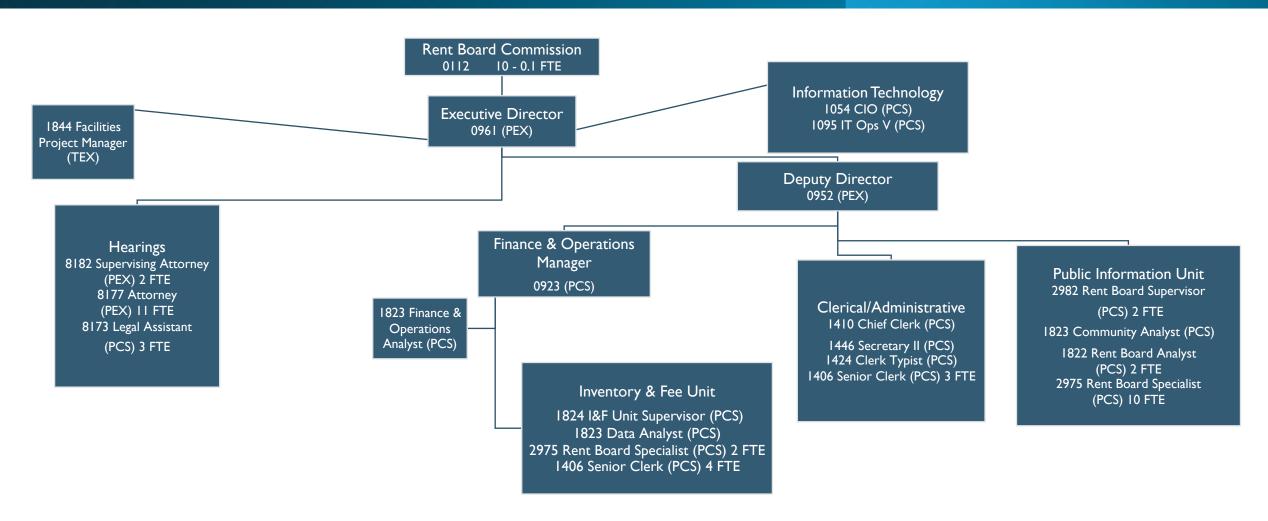

sewer mains throughout the system

### **System Sustainability and Expansion: Power**

Public Power Expansion, Clean Steam, Moccasin Penstocks, expanding clean energy sources, enhancing reliability

### \$11.8 Billion 10 Year CIP





# **Questions?**



# RESIDENTIAL RENT STABILIZATION & ARBITRATION BOARD

BUDGET PRESENTATION
FY 24-25 & FY 25-26
MAY 15, 2024

# RENT BOARD MISSION

- Protect tenants from excessive rent increases and unjust evictions while assuring landlords fair and adequate rents
- Provide fair and even-handed treatment for both tenants and landlords through efficient and consistent administration of the law
- Promote the preservation of sound, affordable housing
- Maintain the ethnic and cultural diversity that is unique to San Francisco.

### ORGANIZATIONAL STRUCTURE



### HISTORICAL ORGANIZATIONAL STRUCTURE



# RENT BOARD BUDGET SUMMARY DATA

|                       | 2023-24         | 2024-           | 25                  | 2025-26         |                     |  |
|-----------------------|-----------------|-----------------|---------------------|-----------------|---------------------|--|
|                       | Original Budget | Proposed Budget | Change from 2023-24 | Proposed Budget | Change from 2024-25 |  |
| Total<br>Expenditures | 17,725,223      | 13,812,353      | (3,912,870)         | 14,371,400      | 559,047             |  |
| Total FTE             | 50              | 50              | 0                   | 50              | 0                   |  |

### BUDGET DETAIL



# PERFORMANCE MEASURES

### **RENT ARBITRATION BOARD**

| Fiscal