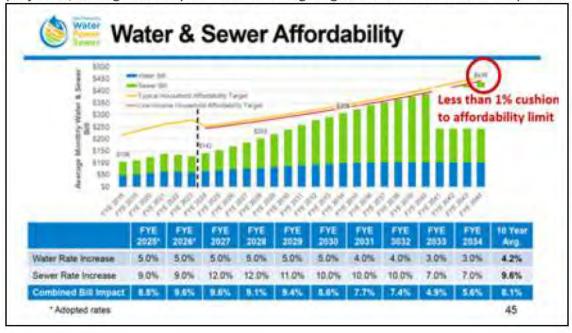

n is Too Small

If the pandemic has taught us anything, it would be that it is difficult to predict the future. San Francisco's population, median income and water use all declined. For example, in its 2020 Urban Water Management Plan, the SFPUC projected that in 2025 San Francisco's population would be 1.0 million. As of the end of 2023 the population was 848,000¹. It's unlikely the population will grow by 150,000 in less than two years. Making accurate projections 20 years from now is even more difficult.

Projecting average water and sewer bills coming in 1% below the affordability limit 20 years from now, as the chart below shows, is highly unlikely. If the population or housing units grow less than projected, average monthly bills will need to go higher. If we need to make unplanned



 $<sup>^{\</sup>rm 1}\,\text{As}$  reported by the California Department of Finance. Page 1 of 5

investments, average monthly bills will go higher. For enterprises with relatively fixed water and sewer usage, their bills will increase even more as per capita demand declines.

#### Issue 2: A highly constrained future with little flexibility/adaptability

Having the affordability cushion as small as 1% is a demonstration of how the SFPUC is severely impacting its flexibility and adaptability for decades with this budget and financial plan. Worse is the impact that the 10 year financial plan has on debt service costs (annual interest and principal payments needed to pay for debt). By 2044 debt service costs alone will exceed the entire, SFPUC-wide, 2023 operating budget.





until after