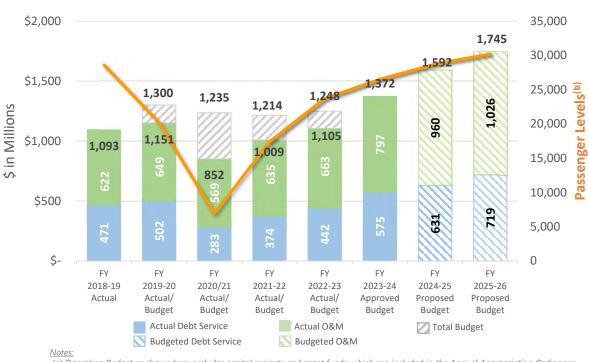

#### $\overline{\omega}$

#### **Department: AIR Airport Commission**

|                                    | 2023-24<br>Original Budget | 2024-25<br>Proposed<br>Budget | 2024-25<br>Change From<br>2023-24 | 2025-26<br>Proposed<br>Budget | 2025-26<br>Change From<br>2024-25 |
|------------------------------------|----------------------------|-------------------------------|-----------------------------------|-------------------------------|-----------------------------------|
| <u>Uses Summary</u>                |                            |                               |                                   |                               |                                   |
| Salaries                           | 220,078,480                | 248,775,227                   | 28,696,747                        | 259,973,516                   | 11,198,289                        |
| Mandatory Fringe Benefits          | 93,921,103                 | 104,551,948                   | 10,630,845                        | 110,176,837                   | 5,624,889                         |
| Non-Personnel Services             | 189,685,653                | 268,016,794                   | 78,331,141                        | 302,769,394                   | 34,752,600                        |
| Capital Outlay                     | 55,093,005                 | 616,108,263                   | 561,015,258                       | 198,439,879                   | (417,668,384)                     |
| Debt Service                       | 575,029,174                | 631,236,669                   | 56,207,495                        | 719,304,175                   | 88,067,506                        |
| Facilities Maintenance             | 15,750,000                 | 15,750,000                    |                                   | 15,750,000                    |                                   |
| Materials & Supplies               | 16,306,528                 | 23,021,722                    | 6,715,194                         | 22,478,649                    | (543,073)                         |
| Services Of Other Depts            | 94,953,334                 | 104,177,469                   | 9,224,135                         | 114,854,572                   | 10,677,103                        |
| Overhead and Allocations           | (6,306,170)                | (6,504,246)                   | (198,076)                         | (6,563,851)                   | (59,605)                          |
| Transfers Out                      | 50,918,463                 | 58,360,713                    | 7,442,250                         | 60,730,713                    | 2,370,000                         |
| Intrafund Transfers Out            | 153,625,000                | 555,427,660                   | 401,802,660                       | 444,760,793                   | (110,666,867)                     |
| Transfer Adjustment - Uses         | (153,625,000)              | (555,427,660)                 | (401,802,660)                     | (444,760,793)                 | 110,666,867                       |
| Total Uses by Chart of Accounts    | 1,305,429,570              | 2,063,494,559                 | 758,064,989                       | 1,797,913,884                 | (265,580,675)                     |
| Sources Summary                    | L                          |                               |                                   |                               |                                   |
| Intergovernmental: Federal         | 48,010,000                 | 138,710,000                   | 90,700,000                        | 83,310,000                    | (55,400,000)                      |
| Intergovernmental: State           | 5,000                      |                               | (5,000)                           |                               |                                   |
| Charges for Services               | 858,381,000                | 1,008,980,000                 | 150,599,000                       | 1,263,856,000                 | 254,876,000                       |
| Fines, Forfeiture, & Penalties     | 1,664,000                  | 1,924,000                     | 260,000                           | 1,950,000                     | 26,000                            |
| Rents & Concessions                | 365,563,000                | 451,312,000                   | 85,749,000                        | 450,144,000                   | (1,168,000)                       |
| Other Revenues                     | 59,748,000                 | 74,893,000                    | 15,145,000                        | 77,762,000                    | 2,869,000                         |
| Interest & Investment Income       | 22,522,000                 | 34,756,291                    | 12,234,291                        | 43,298,918                    | 8,542,627                         |
| Expenditure Recovery               | 88,000                     | 38,994                        | (49,006)                          | 39,644                        | 650                               |
| IntraFund Transfers In             | 153,625,000                | 555,427,660                   | 401,802,660                       | 444,760,793                   | (110,666,867)                     |
| Other Financing Sources            |                            | 3,000,000                     | 3,000,000                         |                               | (3,000,000)                       |
| Beg Fund Balance - Budget Only     | 64,080,682                 | 476,989,381                   | 412,908,699                       | 12,428,810                    | (464,560,571)                     |
| Transfer Adjustment-Source         | (268,257,112)              | (682,536,767)                 | (414,279,655)                     | (579,636,281)                 | 102,900,486                       |
| General Fund Support               |                            |                               |                                   |                               |                                   |
| Total Sources by Chart of Accounts | 1,305,429,570              | 2,063,494,559                 | 758,064,989                       | 1,797,913,884                 | (265,580,675)                     |