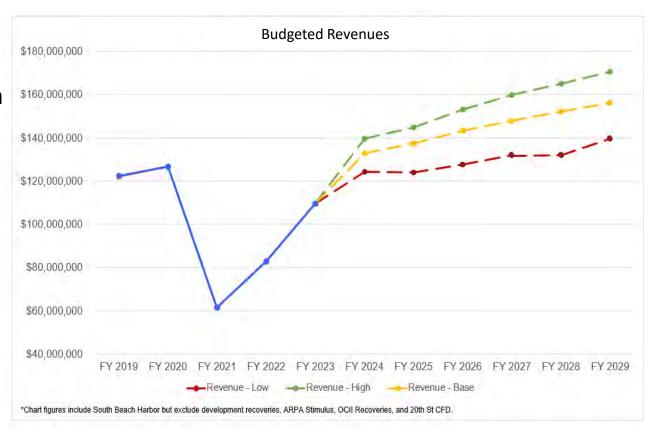

Fiscal Year 2024-25 and 2025-26 Biennial Operating and Capital Budgets

**Budget and Appropriations** 

May 15, 2024



## **Mission and Objectives**

#### Mission

The Port of San Francisco manages the waterfront as the gateway to a world-class city, and advances environmentally and financially sustainable maritime, recreational and economic opportunities to serve the City, Bay Area region, and California.

## **Objectives**

- Economic Recovery
- Equity
- Resilience



### **Performance Measures**

#### **Economic Recovery**

- Revenues: \$128m (above pre—pandemic)
- 10 yr capital need for good repair: \$2.1 billion

#### **Equity**

- Staff diversity is increasing
- LBE participation on contracts

#### Resilience

- Advancing the USACE Draft Plan
- Financing the 35% non-federal match



## **Budget Allocations**



#### **Economic Recovery**

- New parking lot management model
- Study for cruise berth electrification
- Security improvement for a safe and clean waterfront

#### **Equity**

- Position adjustments to improve promotive pathways, including senior supervisors in crafts
- Increased resources to achieve Racial Equity Action Plan goals

#### Resilience

- Advancing the USACE Draft Plan
- Financing non-GO bond eligible costs

## **Organization Chart**



## **Organization Changes**



#### **New Sections**

- Project Management Office (2018)
- Waterfront Resilience Project (2016)

#### Changes

Centralized financial analysts (2022)

## Engineering Division FY 2024/25



Port of San Francisco 5/8/2024 - 4:41:52 PM



Executive

Port of San Francisco 5/8/2024 - 4:4