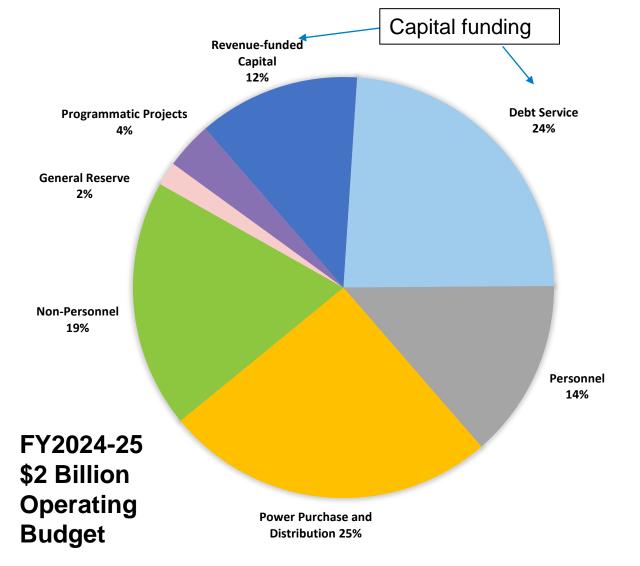

- Addressing regulatory requirements
- Financial sustainability
- Reducing vacancies, increasing retention
- Racial equity and transparency
- Responsible maintenance of our system





## **Budget Priority: Investing Where it Matters**

- Resilience and climate change
- Environmental stewardship
- Contributing to economic vitality: capital investment and job creation
- Replacing aging infrastructure
- Meeting new customer demands





### **Performance Measures**

- Controller's City Performance Program
- Adopted level of service goals
- Regular reports to the Commission
- Affordability Policy
  - Power cost savings vs. PG&E
- Community Benefits Policy
- Environmental Justice Policy
- LBE/Local Hire Policies
- Employee Voice Survey
- Racial Equity





# SFPUC Operating Budget Overview



- Capital is SFPUC's largest cost driver at 36% (debt service 24% + revenue funded capital 12%)
- Power purchase and distribution is next at 25%
  - Followed by Personnel and Non-Personnel costs that support daily operations at 14% and 19% respectively



# SFPUC Operating Budget Changes



- Budget will grow by 20% or \$373 million over the next two years
- Capital and power purchases remain the largest cost drivers, growing by \$314 million, or 84% of the overall growth
- Operating budget new proposals (including proposed offsetting savings) are not a significant driver of the overall growth. Net new requests are roughly \$33 million, only 9% of the growth (in other words, growing the budget by just 1.8%)



# **SFPUC Organization Chart**



8



# Responsible Staffing Level

- 167 new