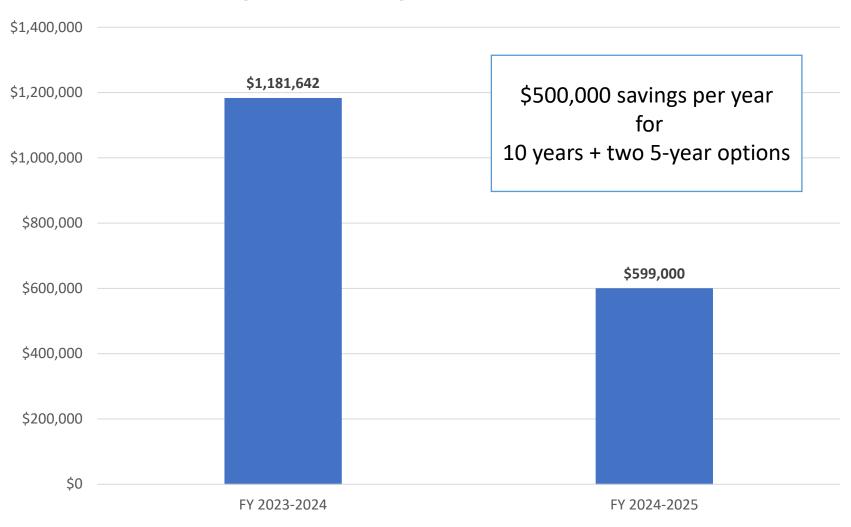

| 107                                           | 11                        |
| FY 22-23    | 105                                           | 16                        |
| FY 21-22    | 98                                            | 22                        |
| FY 20-21    | 97                                            | 18                        |
| FY 19-20    | 99                                            | 9                         |



# SAN FRANCISCO LAW LIBRARY

Providing the judiciary, the public, the bar, and city, county, and state officials free access and use of legal reference materials in order that they may conduct their legal affairs and preserve their legal rights.

https://sf.gov/sflawlibrary



# ORGANIZATIONAL STRUCTURE: LAW LIBRARY





### SFLL LEASE RENEWAL





# SFLL ORGANIZATION

#### Pre-COVID-19

| City-Funded Positions                           | Library-Funded Positions |
|-------------------------------------------------|--------------------------|
| Law Librarian                                   | Reference Librarian 1    |
| Chief Assistant Law<br>Librarian                | Reference Librarian 2    |
| Head of Technical Services (currently unfilled) | Reference Librarian 3    |
|                                                 | Reference Librarian 4    |
|                                                 | Reference Librarian 5    |
|                                                 | Technical Assistant      |
|                                                 | Stacks Manager           |
|