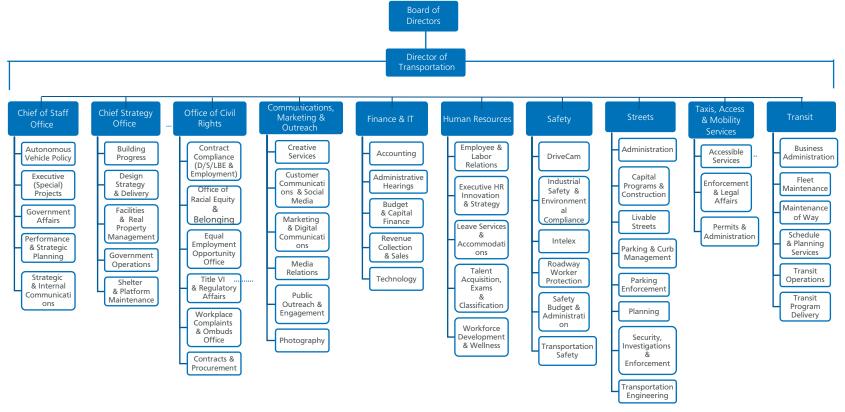

metrics**

(partial list)

#### Equity • Utilization of free or discounted fare programs • Muni service hours delivered along Equity Strategy Routes Accessibility • Paratransit on-time performance Safety Traffic fatalities • SFPD-reported Muni-related crimes per 100,000 miles • Customer rating: Feeling safe and secure on Muni Trust • Customer rating: Overall satisfaction with Muni Customer commendations Customer complaints **Service Quality** Percent of scheduled Muni service hours delivered • Muni on-time performance Climate Action • Transportation mode share **Workplace Metrics** • Employee rating: Overall employee satisfaction

For a full list of performance measures, see <a href="SFMTA.com/performance-metrics">SFMTA.com/performance-metrics</a>.



# Appendix



# **SFMTA Org Chart**



# **Historic staffing**

FTE growth has been flat, consistent with financial constraints.

|                | FY<br>22-23 | FY<br>23-24 | FY<br>24-25 | FY<br>25-26 |
|----------------|-------------|-------------|-------------|-------------|
| Total FTE      | 5,961       | 5,975       | 5,954       | 5,930       |
| Percent Change | 0%          | 0%          | 0%          | 0%          |

Budgeted positions. Does not reflected funded positions.

# **Top classifications**

More than 60% of staff are in 5 classifications, all of which directly support transit provision and traffic control.

| Classification                      | FY<br>22-23 | FY<br>23-24 | FY<br>24-25 | FY<br>25-26 |
|-------------------------------------|-------------|-------------|-------------|-------------|
| Transit