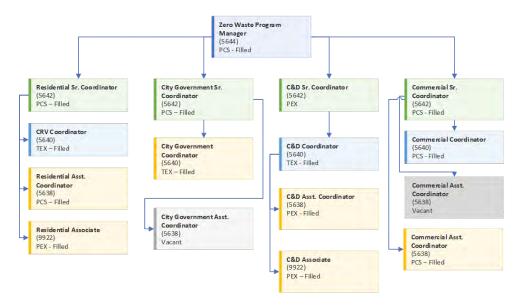

cumentation should include:
- a. Position name, classification, and whether it is a permanent, temporary or exempt position

This information is included in the ENV program organizational charts provided, immediately following the ENV high level organizational chart.

b. Whether the position is filled, vacant, or in the hiring process and anticipated hire date

Please see attached table showing vacant positions and the hiring process details. Additionally, vacant positions are also shown on the organization chart on page 9.

c. A historic look the changes to your department's staffing over the past 5 years

Please see summary table showing FTE and vacancy history on page 10.

# High level organization chart



## Administration and Fiscal team



# Climate Program



# Zero Waste Program



# **Energy Team**



# Toxics Reduction & Healthy Communities Program



# Clean Transportation Program



# Policy & Public Affairs Team



# Community Partnerships & Engagement Program



### **Vacant position status**

| Position |                                    | Exempt |                              |
|----------|------------------------------------|--------|------------------------------|
| Number   | Functional Title                   | Status | Notes                        |
| 01116509 | Zero Waste Assistant Coordinator   | PCS    | tentative start: June 2024   |
| 01137579 | Sr Healthy Communities Coordinator | PEX    | tentative start: June 2024   |
| 01059297 | Sr Circular Economy Coordinator    | PCS    | tentative start: July 2024   |
| 01115176 | Sr Toxics Reduction Coo