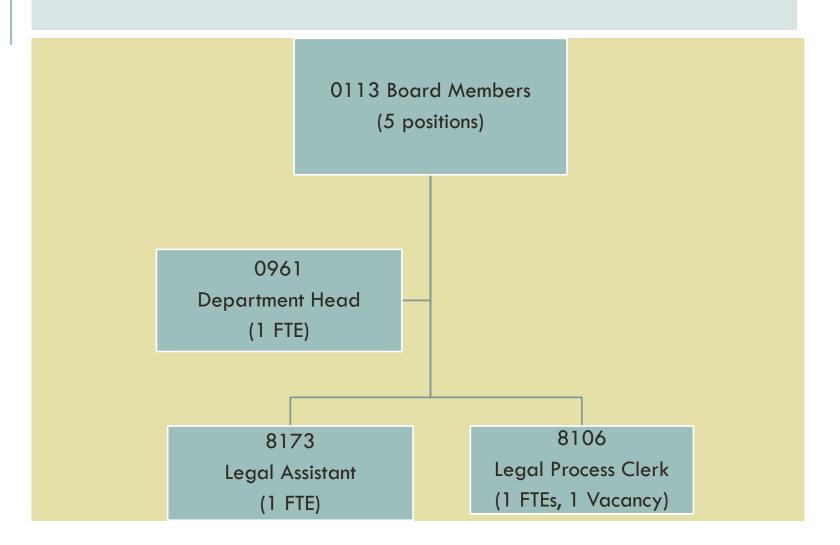

313         | 796,087   | 30,774                | 824,532   | 59,219                | 28,445                |
| Non-Personnel<br>Services                    | 19,700          | 34,158    | 14,458                | 48,116    | 28,416                | 13,958                |
| Materials & Supplies                         | 3,398           | 9,558     | 6,160                 | 9,558     | 6,160                 | 0                     |
| Work Orders & Infrastructure (includes rent) | 354,626         | 358,819   | 4,193                 | 369,132   | 14,506                | 10,313                |
| TOTAL                                        | 1,143,037       | 1,198,622 | 55,585                | 1,251,338 | 108,301               | 52,716                |

# APPENDIX C — ORGANIZATIONAL CHART



# APPENDIX D SURCHARGE RATES

|                             | Current Surcharge<br>FY24 | Proposed Surcharge<br>FY25 | Change   |
|-----------------------------|---------------------------|----------------------------|----------|
| Planning                    | \$39.00                   | \$44.00                    | \$5.00   |
| DBI                         | \$39.00                   | \$44.00                    | \$5.00   |
| DPH                         | \$48.00                   | \$51.00                    | \$3.00   |
| SFPD                        | \$6.00                    | \$5.00                     | (\$1.00) |
| Public Works                | \$10.00                   | \$11.00                    | \$1.00   |
| Entertainment<br>Commission | \$2.00                    | \$2.00