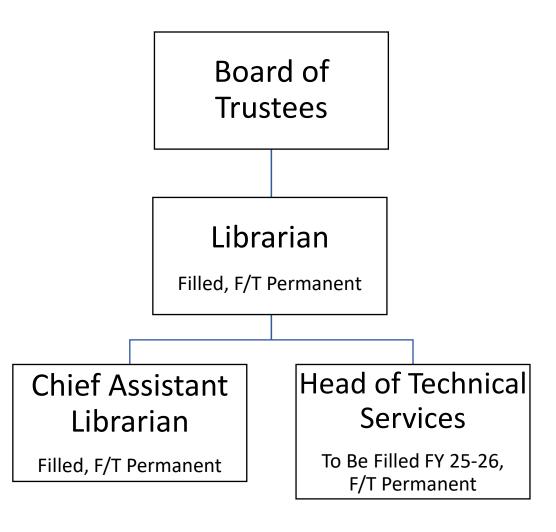

----------------|
| FY 23-24    | 107                                           | 11                        |
| FY 22-23    | 105                                           | 16                        |
| FY 21-22    | 98                                            | 22                        |
| FY 20-21    | 97                                            | 18                        |
| FY 19-20    | 99                                            | 9                         |



# SAN FRANCISCO LAW LIBRARY

Providing the judiciary, the public, the bar, and city, county, and state officials free access and use of legal reference materials in order that they may conduct their legal affairs and preserve their legal rights.

https://sf.gov/sflawlibrary



# ORGANIZATIONAL STRUCTURE: LAW LIBRARY





### SFLL LEASE RENEWAL





# SFLL ORGANIZATION

#### Pre-COVID-19

| City-Funded Positions                           | Library-Funded Positions |
|-------------------------------------------------|--------------------------|
| Law Librarian                                   | Reference Librarian 1    |
| Chief Assistant Law<br>Librarian                | Reference Librarian 2    |
| Head of Technical Services (currently unfilled) | Reference Librarian 3    |
|                                                 | Reference Librarian 4    |
|                                                 | Reference Librarian 5    |
|                                                 | Technical Assistant      |
|                                                 | Stacks Manager           |
|