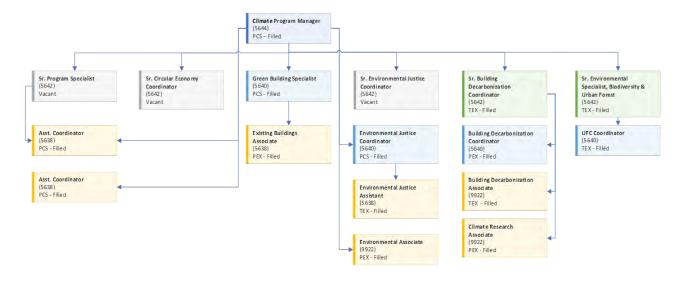

s chart or supporting documentation should include:
- a. Position name, classification, and whether it is a permanent, temporary or exempt position

This information is included in the ENV program organizational charts provided, immediately following the ENV high level organizational chart.

b. Whether the position is filled, vacant, or in the hiring process and anticipated hire date

Please see attached table showing vacant positions and the hiring process details. Additionally, vacant positions are also shown on the organization chart on page 9.

c. A historic look the changes to your department's staffing over the past 5 years

Please see summary table showing FTE and vacancy history on page 10.

# High level organization chart



## Administration and Fiscal team



# Climate Program



# Zero Waste Program



# **Energy Team**



# Toxics Reduction & Healthy Communities Program



# Clean Transportation Program



# Policy & Public Affairs Team



# Community Partnerships & Engagement Program



### **Vacant position status**

| Position |                                    | Exempt |                              |
|----------|------------------------------------|--------|------------------------------|
| Number   | Functional Title                   | Status | Notes                        |
| 01116509 | Zero Waste Assistant Coordinator   | PCS    | tentative start: June 2024   |
| 01137579 | Sr Healthy Communities Coordinator | PEX    | tentative start: June 2024   |
| 01059297 | Sr Circular Economy Coordinator    | PCS    | tentative start: July 2024   |
| 01115176 |