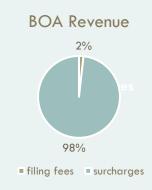

permits, licenses and other determinations.

Provide an efficient, fair and expeditious public hearing and decision-making process before an impartial panel.

# PROJECTED APPEAL VOLUME FOR FY24 (94 APPEALS) IS 37% BELOW THE 10-YEAR AVERAGE OF 149 APPEALS



# APPEAL DISTRIBUTION BY DEPARTMENT FY23 AND FY24 (THROUGH 5/14/24)



## OVERVIEW — REVENUE SOURCES

### Surcharges = 98% of budget

- Collected on new and renewed permits
- Rates proportional to percent of cases originating from each department
- Rates analyzed annually and adjusted if needed
- Controller may make CPI-based adjustments; rate changes beyond CPI require legislation

## Filing Fees = 2% of budget

- Collected by Board when appeals are filed
- Amount collected fluctuates based on appeal volume and types filed each year



## **BUDGET SUMMARY**

|                       | Current<br>Budget<br>FY24 | Proposed<br>Budget<br>FY25 | Change<br>from FY24 | Proposed<br>Budget FY26 | Change from FY25 |
|-----------------------|---------------------------|----------------------------|---------------------|-------------------------|------------------|
| Total<br>Expenditures | 1,143,037                 | 1,198,622                  | 55,585              | 1,251,338               | 52,716           |
| Total FTE             | 5.11                      | 4.11                       | (1)                 | 4.11                    | 0                |

- The department proposes two surcharge rates to be increased by \$5 through legislation (DBI/Planning Dept. permits)
- Two surcharge rates will be increased through CPI adju