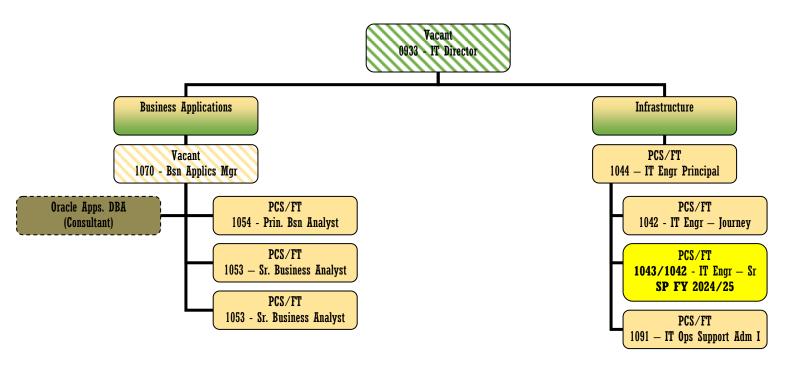

roject Management Office (2018)
- Waterfront Resilience Project (2016)

#### Changes

Centralized financial analysts (2022)

## Engineering Division FY 2024/25



Port of San Francisco 5/8/2024 - 4:41:52 PM



Executive

Port of San Francisco 5/8/2024 - 4:45:27 PM

# Executive Seawall & Resilience Program FY 2024/25



Port of San Francisco 5/8/2024 - 4:45:50 PM

5504/5211 — Proj Mgr II Continuing Project

SP FY 2024/25 5504/5218 — Proj Mgr II Continuing Project

PEX/FT (Cat 18) 5502 — Project Manager I Continuing Project

## Finance & Administration FY 2024/25



Port of San Francisco 5/8/2024 - 4:46:59 PM

#### Finance & Administration Human Resources Section FY 2024/25



Port of San Francisco 5/8/2024 - 4:47:28 PM

# Finance & Administration Information Technology Division FY 2024/25



Port of San Francisco 5/8/2024 - 4:47:57 PM

## Maintenance Division FY 2024/25



#### Maintenance - Pier Repair Services FY 2024/25



Port of San Francisco 5/8/2024 - 4:49:59 PM

# Maintenance - Pier Repair Services Pile Workers FY 2024/25



Port of San Francisco 5/8/2024 - 4:51:54 PM

## Maintenance - Street & Facility FY 2024/25



# Maintenance - Street & Facility Street Repairs FY 2024/25



Port of San Francisco 5/8/2024 - 4:50:49 PM

## Maintenance - Unfilled FY 2024/25



Maintenance / Port of San Francisco 5/8/2024 - 4:54:12 PM

## Maritime Division FY 2024/25



## Planning & Environment Division FY 2024/25



Port of San Francisco 5/8/2024 - 4:52:56 PM

#### Real Estate & Development Division FY 2024/25



5/8/2024 - 4:53:18 PM

| DIVISION                               | SE