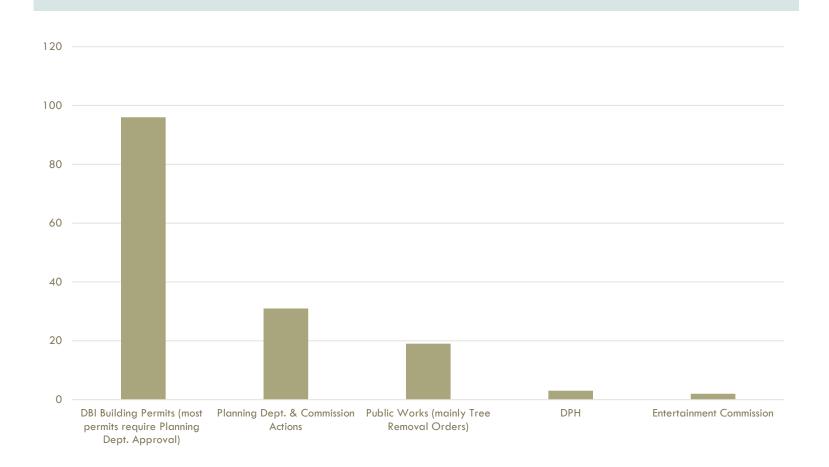

active construction opportunities for local businesses
- Addition of federally funded projects with Disadvantaged Business Enterprise opportunities

Overview & Priorities

Operating Budget Capital Budget Other

## Thank you



## BOARD OF APPEALS

BOS Budget Presentation FY25 & FY26 May 15, 2024

## **BOARD OF APPEALS**

### Mission

Provide the public with a final administrative review process for the issuance, denial, suspension, revocation and modification of City permits, licenses and other determinations.

Provide an efficient, fair and expeditious public hearing and decision-making process before an impartial panel.

# PROJECTED APPEAL VOLUME FOR FY24 (94 APPEALS) IS 37% BELOW THE 10-YEAR AVERAGE OF 149 APPEALS



# APPEAL DISTRIBUTION BY DEPARTMENT FY23 AND FY24 (THROUGH 5/14/24)



## OVERVIEW — REVENUE SOURCES

### Surcharges = 98% of budget

- Collected on new and renewed permits
- Rates proportional to percent of cases originating from each department
- Rates analyzed annually and adjusted if needed
- Controller may make CPI-based adjustments; rate changes beyond CPI require legislation

## Filing Fees = 2% of budget

- Collected by Board when appeals are filed
- Amount collected fluctuates based on appeal volume and types filed each year



## **BUDGET SUMMARY**

|                       | Current<br>Budget<br>FY24 | Proposed<br>Budget<br>FY25 | Change<br>from FY24 | Proposed<br>Budget FY26 | Change from FY25 |
|-----------------------|---------------------------|----------------------------|---------------------|-------------------------|------------------|
| T