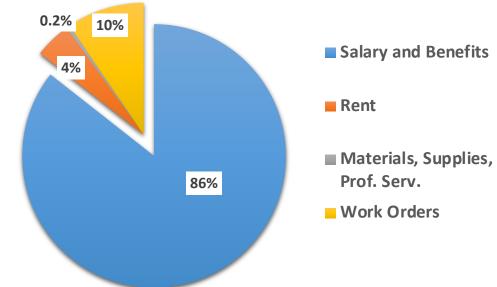

2       | 13,170,659     |
| Departmental Recovery | <u>151,174</u>   | <u>156,366</u>   | <u>162,121</u> |
|                       | 13,666,530       | 13,291,458       | 13,332,780     |

#### **EXPENDITURES**

|                         | FY2024           | FY2025     | FY2026     |
|-------------------------|------------------|------------|------------|
| Salary                  | 7,712,971        | 7,648,616  | 7,807,274  |
| Fringe Benefits         | 3,751,258        | 3,728,131  | 3,812,878  |
| Materials and Supplies  | 166,735          | 59,551     | 38,317     |
| Non Personnel Services  | 358,079          | 591,190    | 853,537    |
| Other Dept. Work Orders | <u>1,677,487</u> | 1,263,970  | 820,774    |
|                         | 13,666,530       | 13,291,458 | 13,332,780 |





Putting families first...90% of salary budget supports DIRECT SERVICES!



| Historical Vacancies  |        |             |         |      |      |      |
|-----------------------|--------|-------------|---------|------|------|------|
| Budgeted Positions 73 |        |             |         |      |      | 3    |
| Filled Positions 61.5 |        |             |         |      | 5    |      |
| Vacancies             | (Suppo | rt Salary S | avings) |      | 11   | 5    |
| 2019                  | 2021   | 2022        | 2023    | 2024 | 2025 | 2026 |
| 23                    | 27     | 20          | 16      | 20   | 11.5 | 11.5 |

- Seven vacant position unfilled for more than three years were reduced from the annual budget.
- Full capacity is 61.5 filled FTEs.
- Backfill vacancies based on