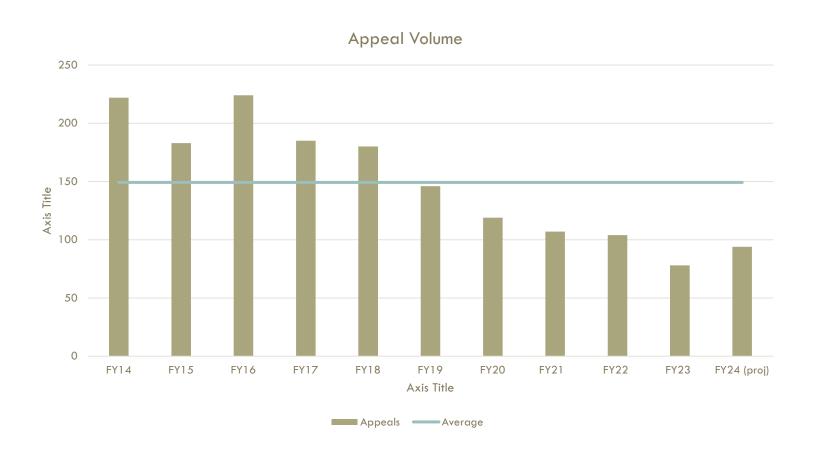

by local businesses under the Ascent Program CIP since 2017
- \$865M in active construction opportunities for local businesses
- Addition of federally funded projects with Disadvantaged Business Enterprise opportunities

Overview & Priorities

Operating Budget Capital Budget Other

## Thank you



## BOARD OF APPEALS

BOS Budget Presentation FY25 & FY26 May 15, 2024

## **BOARD OF APPEALS**

### Mission

Provide the public with a final administrative review process for the issuance, denial, suspension, revocation and modification of City permits, licenses and other determinations.

Provide an efficient, fair and expeditious public hearing and decision-making process before an impartial panel.

# PROJECTED APPEAL VOLUME FOR FY24 (94 APPEALS) IS 37% BELOW THE 10-YEAR AVERAGE OF 149 APPEALS



# APPEAL DISTRIBUTION BY DEPARTMENT FY23 AND FY24 (THROUGH 5/14/24)



## OVERVIEW — REVENUE SOURCES

### Surcharges = 98% of budget

- Collected on new and renewed permits
- Rates proportional to percent of cases originating from each department
- Rates analyzed annually and adjusted if needed
- Controller may make CPI-based adjustments; rate changes beyond CPI require legislation

## Filing Fees = 2% of budget

- Collected by Board when appeals are filed
- Amount collected fluctuates based on appeal volume and types filed each year



## **BUDGET SUMMARY**

|                       | Current<br>Budget<br>FY24 | Proposed<br>Budget<br>FY25 | Change<br>from FY24 | Proposed<br>Budget FY26 | Change from FY25 |
|-----------------------|---------------------------|----------------------------|