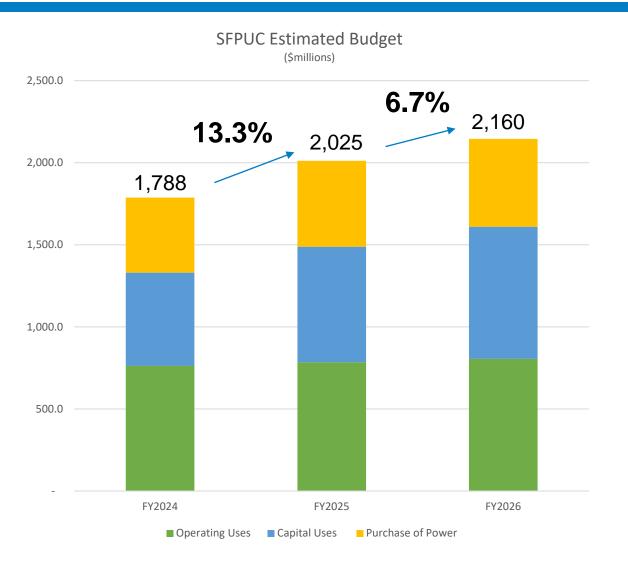

rdship
- Contributing to economic vitality: capital investment and job creation
- Replacing aging infrastructure
- Meeting new customer demands





### **Performance Measures**

- Controller's City Performance Program
- Adopted level of service goals
- Regular reports to the Commission
- Affordability Policy
  - Power cost savings vs. PG&E
- Community Benefits Policy
- Environmental Justice Policy
- LBE/Local Hire Policies
- Employee Voice Survey
- Racial Equity





# SFPUC Operating Budget Overview



- Capital is SFPUC's largest cost driver at 36% (debt service 24% + revenue funded capital 12%)
- Power purchase and distribution is next at 25%
  - Followed by Personnel and Non-Personnel costs that support daily operations at 14% and 19% respectively



# SFPUC Operating Budget Changes



- Budget will grow by 20% or \$373 million over the next two years
- Capital and power purchases remain the largest cost drivers, growing by \$314 million, or 84% of the overall growth
- Operating budget new proposals (including proposed offsetting savings) are not a significant driver of the overall growth. Net new requests are roughly \$33 million, only 9% of the growth (in other words, growing the budget by just 1.8%)



# **SFPUC Organization Chart**



8



# Responsible Staffing Level

- 167 new permanent FTEs, of which:
  - 85 move temp staff into PCS positions, not new headcount
  - 33 are "off budget" (funded via capital projects)
- Increased budgeted salary savings (attrition) to reflect historic savings
- Resulting in 33 net new on-budget FTEs that will:
  - Address staffing s