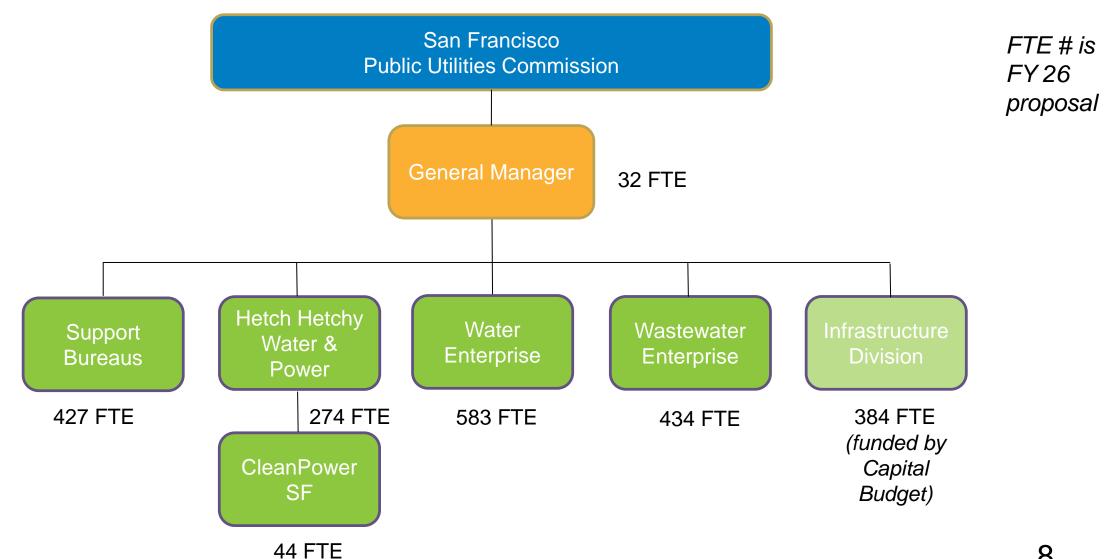

quity





# SFPUC Operating Budget Overview



- Capital is SFPUC's largest cost driver at 36% (debt service 24% + revenue funded capital 12%)
- Power purchase and distribution is next at 25%
  - Followed by Personnel and Non-Personnel costs that support daily operations at 14% and 19% respectively



# SFPUC Operating Budget Changes



- Budget will grow by 20% or \$373 million over the next two years
- Capital and power purchases remain the largest cost drivers, growing by \$314 million, or 84% of the overall growth
- Operating budget new proposals (including proposed offsetting savings) are not a significant driver of the overall growth. Net new requests are roughly \$33 million, only 9% of the growth (in other words, growing the budget by just 1.8%)



# **SFPUC Organization Chart**



8



# Responsible Staffing Level

- 167 new permanent FTEs, of which:
  - 85 move temp staff into PCS positions, not new headcount
  - 33 are "off budget" (funded via capital projects)
- Increased budgeted salary savings (attrition) to reflect historic savings
- Resulting in 33 net new on-budget FTEs that will:
  - Address staffing shortages in key areas such as water quality, natural resources, green infrastructure maintenance, and risk management
  - Shore up the HR team to increase hiring
  - Increase lead inspection in schools
  - Expand our Racial Equity team
  - Meet increasingly complex regulatory requirements

# Fiscally responsible and rigorous approach to adding FTE:

- Reviewed every single vacancy to ensure it was under active recruitment, repurposing unneeded positions to a