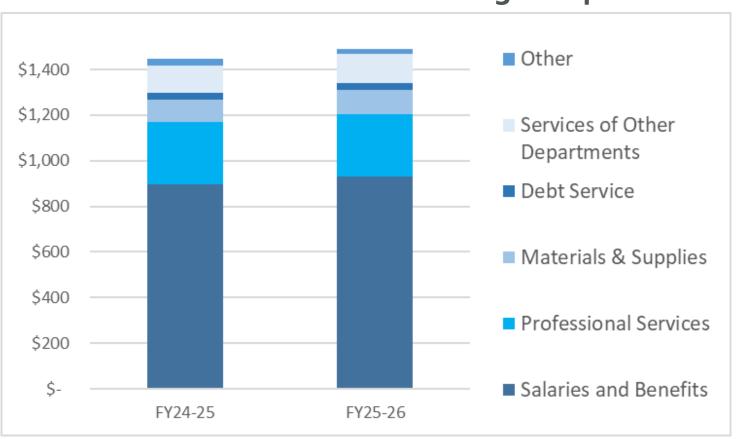

|---------|-----------------------------|
| Street Cleaning (\$)                   | 90.00   | 97.00/105.00                |
| Residential Overtime (\$)              | 102.00  | 108.00/108.00               |
| Parking Meter Outside<br>Downtown (\$) | 92.00   | 99.00/107.00                |
| Annual Residential Parking<br>Permit   | 170.00  | 190.00/215.00               |

### FY24-25 and FY25-26 Revenue (\$M)

One-time sources helped balance the budget. When COVID relief is fully expended in FY25-26, SFMTA will need new revenue sources to close large future budget deficits.



#### FY24-25 and FY25-26 Expenditure by type

As in prior years, labor is the largest budget expenditure, making up more than 60% of the budget. By charter mandate, 97.25% of staff must be non-managerial positions.



#### FY24-25 and FY25-26 Expenditure by type

**Growth in Materials and Supplies and Services of Other** Departments is partially off-set by reductions in labor costs.

| Category                      | FY23-24<br>Budget<br>(\$M) | FY24-25<br>Budget<br>(\$M) | FY25-26<br>Budget<br>(\$M) | Yr1<br>Growth<br>(%) | Yr2<br>Growth<br>(%) |
|-------------------------------|----------------------------|----------------------------|----------------------------|----------------------|----------------------|
| Labor                         | 969.4                      | 919.1                      | 954.2                      | -5.2                 | 3.8                  |
| <b>Professional Services</b>  | 259.5                      | 271.4                      | 274.1                      | 4.6