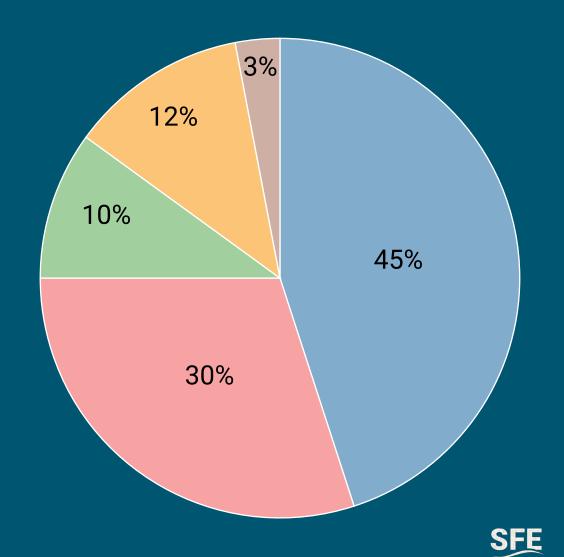

rone Jue, Director

ENVIRONMENT
DEPARTMENT











- Mandatory Recycling and Composting Compliance
- Sustainable Materials Management
- Food Waste Reduction
- Household Hazardous Waste
- Integrated Pest Management
- Green Business Program

- Climate Action Planning
- Environmental Justice
- Building Decarbonization
- Biodiversity/Urban Forestry

- Energy Efficiency and Bill Reduction Initiatives
- BayREN Incentive Program

- Electric Vehicle Adoption
- EV Charging Infrastructure

Zero Waste

**Toxics Reduction** 

Climate

Energy

**Clean Transportation** 







# SFE (ENV) Proposed AAO Budget FY 2024-25: Sources

- Grants and prizes (45%)
- Solid waste impound account (30%)
- Fees (10%)
- Interdepartmental services (work orders requesting services from SFE) (12%)
- General fund (3%)



Total FY 24-25 Budget: \$ 45,693,044

| Grant/Funding Source                        | Evaluating/<br>Applying | Awaiting<br>Decision | Awarded | Funds Secured | Phase II<br>Funding<br>Opportunities |
|---------------------------------------------|-------------------------|----------------------|---------|---------------|--------------------------------------|
| Federal Government                          | 4                       | 3                    | 4       | \$2,000,000   | \$400,000                            |
| State, Regional or Local<br>Government      | 2                       | 4                    | 2       | \$436,000     | _                                    |
| Non-Profit                                  | _                       | _                    | 2       | \$165