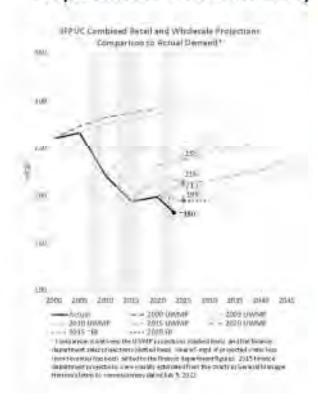

Fon. It projects that 20 years from now there will be just a 1% cushion between rates and affordability. It is very difficult to project that accurately 20 years out. When there is uncertainty to a projecFon, a best pracFce is to increase the cushion/allowable margin of error.





Big risk if the future is different than projected

Source: Slide 45 of January 22, 2024 budget presentation

2) This slide shows the SFPUC's track record of projecFng water demand. The dashed lines reflect the projecFons from the Urban Water Management Plans. The doJ ed lines reflect more conservaFve projecFons from the finance department. The solid black line is actual demand. It is difficult to accurately project demand even 5 years out, much less 20.

# Water Demand Declining Population Growth May Be Small



- Per Capita Demand: Many, including SFPUC Commissioner Ajami and the Pacific Institute, believe San Francisco per capita demand will continue to decline. We're not close to "demand hardening"
- Population: The California Department of Finance in July 2023 projected San Francisco's 2045 population at ~850,000, much lower than the SFPUC 2020 Urban Water Management Plan projection of ~1,250,000
- Projections: Demand continually overestimated. Reliability at any cost

3) This slide is derived from a public records act request. It turns out that a primary driver of the affordability calculaF on is the number of single-family households. The table at the top shows what 2044 rates would be under various assumpF ons for the number of single-family households. \$436 is the projected monthly bill