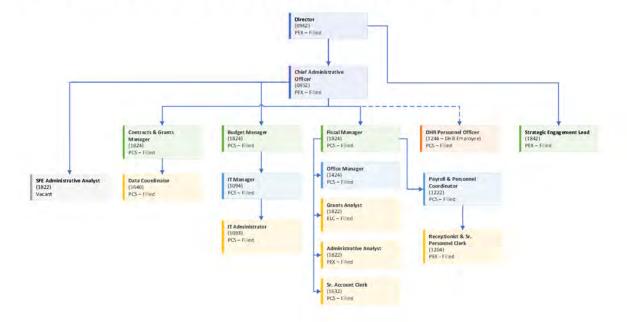

your department. This chart or supporting documentation should include:
- a. Position name, classification, and whether it is a permanent, temporary or exempt position

This information is included in the ENV program organizational charts provided, immediately following the ENV high level organizational chart.

b. Whether the position is filled, vacant, or in the hiring process and anticipated hire date

Please see attached table showing vacant positions and the hiring process details. Additionally, vacant positions are also shown on the organization chart on page 9.

c. A historic look the changes to your department's staffing over the past 5 years

Please see summary table showing FTE and vacancy history on page 10.

# High level organization chart



## Administration and Fiscal team



# Climate Program



# Zero Waste Program



# **Energy Team**



# Toxics Reduction & Healthy Communities Program



# Clean Transportation Program



# Policy & Public Affairs Team



# Community Partnerships & Engagement Program



### **Vacant position status**

| Position |                                    | Exempt |                              |
|----------|------------------------------------|--------|------------------------------|
| Number   | Functional Title                   | Status | Notes                        |
| 01116509 | Zero Waste Assistant Coordinator   | PCS    | tentative start: June 2024   |
| 01137579 | Sr Healthy Communities Coordinator | PEX    | tentative start: June 2024   |
| 01059297 | Sr Circular Economy Coordinator    | PCS    | tentative start: July