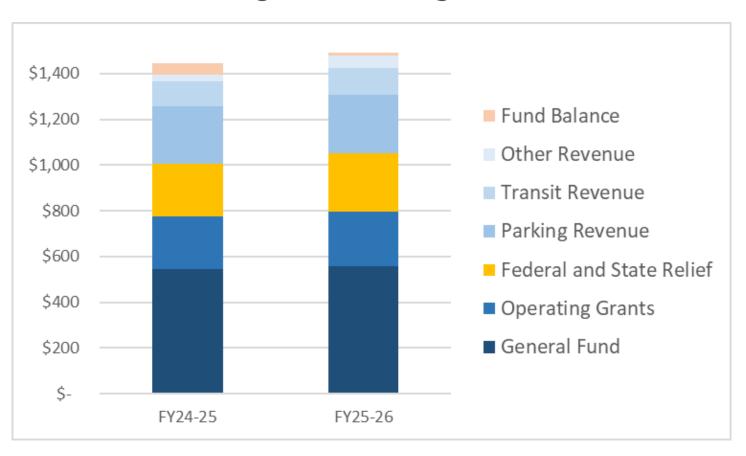

ing fines offsets cost of maintaining Clipper discount and reducing monthly pass multiplier.

|                                        | Current | Adopted FY24-25/<br>FY25/26 |
|----------------------------------------|---------|-----------------------------|
| Street Cleaning (\$)                   | 90.00   | 97.00/105.00                |
| Residential Overtime (\$)              | 102.00  | 108.00/108.00               |
| Parking Meter Outside<br>Downtown (\$) | 92.00   | 99.00/107.00                |
| Annual Residential Parking<br>Permit   | 170.00  | 190.00/215.00               |

### FY24-25 and FY25-26 Revenue (\$M)

One-time sources helped balance the budget. When COVID relief is fully expended in FY25-26, SFMTA will need new revenue sources to close large future budget deficits.



#### FY24-25 and FY25-26 Expenditure by type

As in prior years, labor is the largest budget expenditure, making up more than 60% of the budget. By charter mandate, 97.25% of staff must be non-managerial positions.



#### FY24-25 and FY25-26 Expenditure by type

**Growth in Materials and Supplies and Services of Other** Departments is partially off-set by reductions in labor costs.

| Category                      | FY23-24<br>Budget<br>(\$M) | FY24-25<br>Budget<br>(\$M) | FY25-26<br>Budget<br>(\$M) | Yr1<br>Growth<br>(%) | Yr2<br>Growth<br>(%) |
|-------------------------------|----------------------------|----------------------------|----------------------------|----------------------|----------------------|
| Labor                         | 969.4                      | 919.1