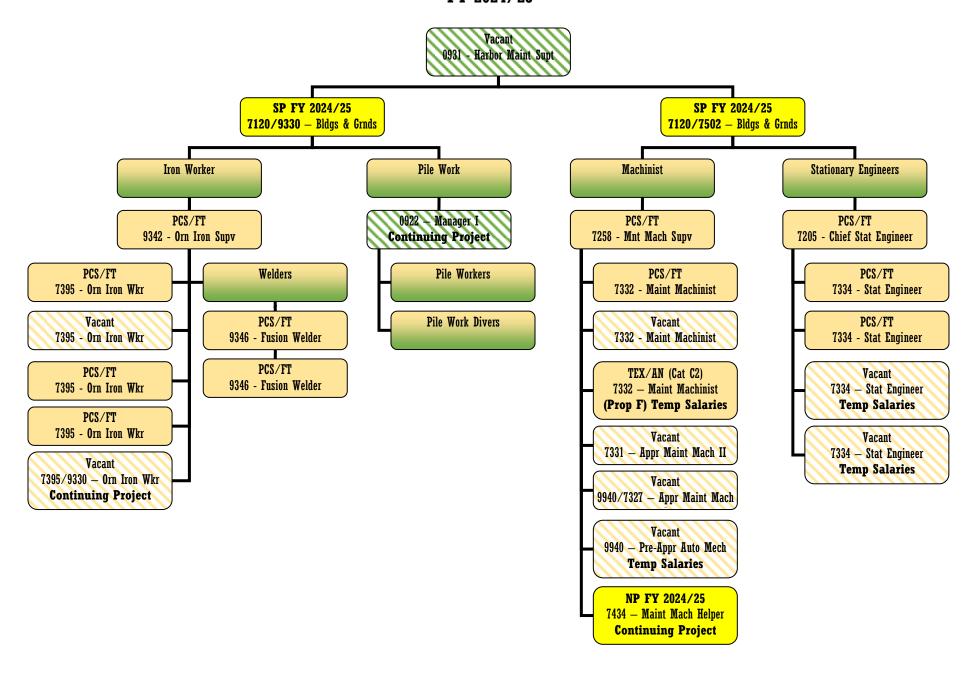

ng Division FY 2024/25



Port of San Francisco 5/8/2024 - 4:41:52 PM



Executive

Port of San Francisco 5/8/2024 - 4:45:27 PM

# Executive Seawall & Resilience Program FY 2024/25



Port of San Francisco 5/8/2024 - 4:45:50 PM

5504/5211 — Proj Mgr II Continuing Project

SP FY 2024/25 5504/5218 — Proj Mgr II Continuing Project

PEX/FT (Cat 18) 5502 — Project Manager I Continuing Project

## Finance & Administration FY 2024/25



Port of San Francisco 5/8/2024 - 4:46:59 PM

#### Finance & Administration Human Resources Section FY 2024/25



Port of San Francisco 5/8/2024 - 4:47:28 PM

# Finance & Administration Information Technology Division FY 2024/25



Port of San Francisco 5/8/2024 - 4:47:57 PM

## Maintenance Division FY 2024/25



#### Maintenance - Pier Repair Services FY 2024/25



Port of San Francisco 5/8/2024 - 4:49:59 PM

# Maintenance - Pier Repair Services Pile Workers FY 2024/25



Port of San Francisco 5/8/2024 - 4:51:54 PM

## Maintenance - Street & Facility FY 2024/25



# Maintenance - Street & Facility Street Repairs FY 2024/25



Port of San Francisco 5/8/2024 - 4:50:49 PM

## Maintenance - Unfilled FY 2024/25



Maintenance / Port of San Francisco 5/8/2024 - 4:54:12 PM

## Maritime Division FY 2024/25



## Planning & Environment Division FY 2024/25



Port of San Francisco 5/8/2024 - 4:52:56 PM

#### Real Estate & Development Division FY 2024/25



5/8/2024 - 4:53:18 PM

| DIVISION                               | SECTION                                   | BUDGETED CLASS | WORKING CLASS | TITLE                             | POSITION             | HIR