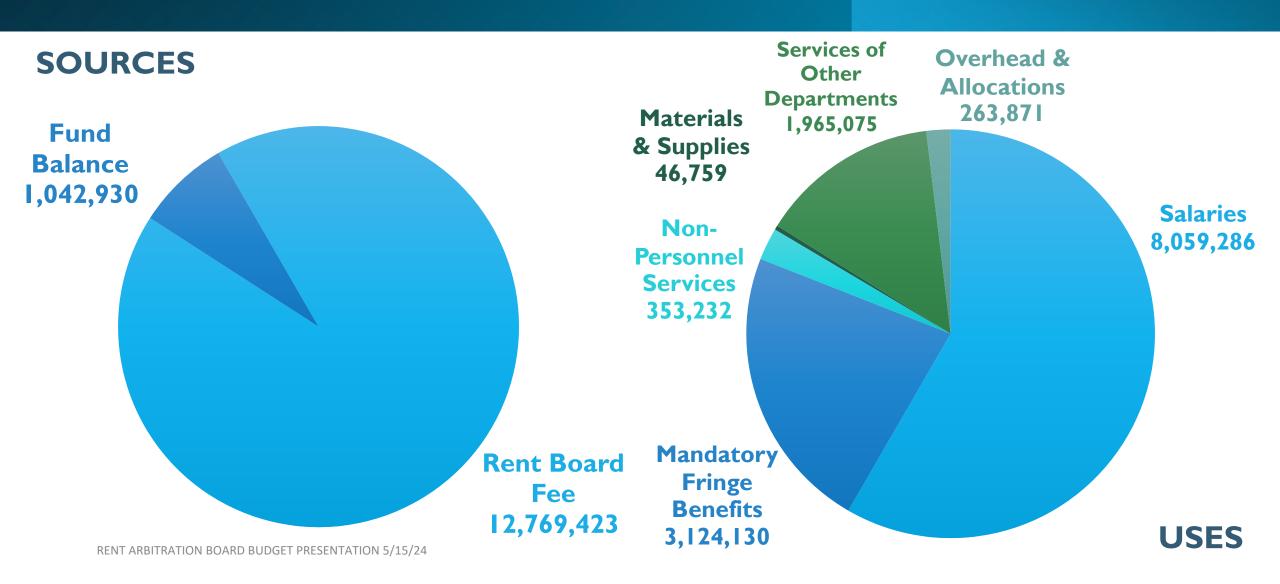

y that is unique to San Francisco.

### ORGANIZATIONAL STRUCTURE



### HISTORICAL ORGANIZATIONAL STRUCTURE



# RENT BOARD BUDGET SUMMARY DATA

|                       | 2023-24         | 2024-           | 25                  | 2025-26         |                     |  |
|-----------------------|-----------------|-----------------|---------------------|-----------------|---------------------|--|
|                       | Original Budget | Proposed Budget | Change from 2023-24 | Proposed Budget | Change from 2024-25 |  |
| Total<br>Expenditures | 17,725,223      | 13,812,353      | (3,912,870)         | 14,371,400      | 559,047             |  |
| Total FTE             | 50              | 50              | 0                   | 50              | 0                   |  |

### BUDGET DETAIL



# PERFORMANCE MEASURES

### **RENT ARBITRATION BOARD**

| Fiscal Year                                                                                                           | 2022-2023 | 2023      | -2024  | 2024-2025 | 2025-2026 |  |
|-----------------------------------------------------------------------------------------------------------------------|-----------|-----------|--------|-----------|-----------|--|
| Goal                                                                                                                  | Actuals   | Projected | Target | Target    | Target    |  |
| Increase collaboration with other City agencies                                                                       |           |           |        |           |           |  |
| Number of Da