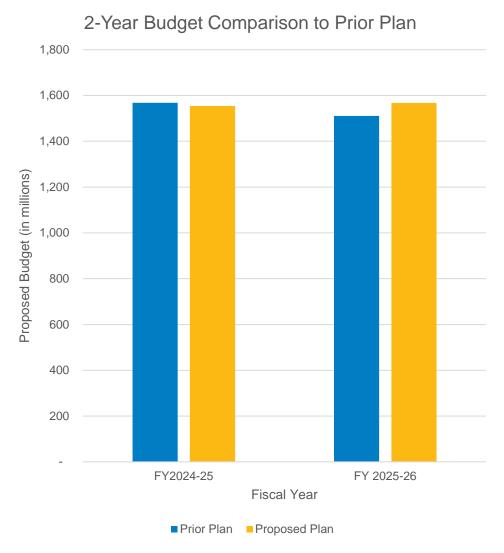

#### Service Area: Public Works, Transportation & Commerce

| Department                                      | 2023-2024<br>Budget | 2024-2025<br>Proposed | Changes from 2023-2024 | 2025-2026<br>Proposed | Changes from 2024-2025 |
|-------------------------------------------------|---------------------|-----------------------|------------------------|-----------------------|------------------------|
| Airport Commission                              | 1,305,429,570       | 2,063,494,559         | 758,064,989            | 1,797,913,884         | (265,580,675)          |
| Board Of Appeals                                | 1,143,037           | 1,198,622             | 55,585                 | 1,251,338             | 52,716                 |
| Building Inspection                             | 86,103,574          | 87,748,543            | 1,644,969              | 91,637,424            | 3,888,881              |
| Municipal Transportation Agency                 | 1,472,760,301       | 1,531,847,695         | 59,087,394             | 1,576,342,037         | 44,494,342             |
| Port                                            | 150,125,276         | 157,736,473           | 7,611,197              | 157,658,828           | (77,645)               |
| Public Utilities Commission                     | 1,788,497,463       | 2,025,431,529         | 236,934,066            | 2,160,700,615         | 135,269,086            |
| PUBLIC WORKS, TRANSPORTATION & COMMERCE Total   | 4,804,059,221       | 5,867,457,421         | 1,063,398,200          | 5,785,504,126         | (81,953,295)           |
| Expenditure Subtotals                           | 5,121,288,236       | 6,191,023,204         | 1,069,734,968          | 6,095,828,506         | (95,194,698)           |
| Less Interdepartmental Recoveries And Transfers | (256,045,651)       | (289,508,078)         | (33,462,427)           | (319,935,530)         | (30,427,452)           |
| Net                                             | 4,865,242,585       | 5,901,515,126         | 1,036,272,541          | 5,775,892,976         | (125,622,150)          |