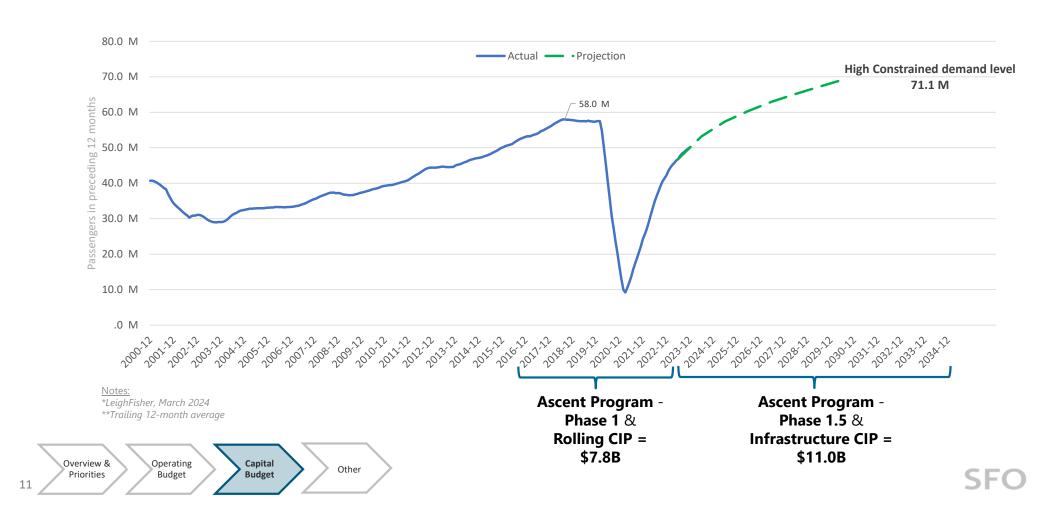

|

Note: Excludes temporary staff and attrition

- Met FY 2023-24 target of reducing Operating vacancy from 27% to 11%
- 128 new positions added in FY 2023-24, which increased vacancy to 27% in October 2023
  - $\circ$  51 of 128 excluding TEXs and FYE projection
  - o 118 of 128 including TEXs and FYE projection
- o 354 Total Hires FYTD April 2024

- Remaining fiscal year forecasting additional 211 recruitments, including interns
- Majority of proposed 99 New Positions to support Health of the organization and AIOC
- Three positions unsupported per DHR ASO Preliminary Review that may continue review with DHR during Request to Fill process



### SFO Passenger Growth & CIP

New CIP continues to address long-term, activity-driven facility needs to accommodate future demand



## FY 2024-25 & FY 2025-26 Capital Operating Budget Changes (a)(b) Increase driven by new Operating Revenue & Capital Improvement Fund per the 2023 Lease & Use Agreement

and other various additional sources to invest in capital operating needs

| Item (\$ in Millions)                                                              | FY 2024-25<br>Proposed | FY 2025-26<br>Proposed | Total    |  |
|------------------------------------------------------------------------------------|------------------------|------------------------|----------|--|
| Returned Cost of Issuance Bond Proceeds, Surplus Property & Sustainability Credits | \$ 13.8                | \$ 1.2                 | \$ 15.0  |  |
| Customer Facility Charges (CFCs)                                                   | 37.0