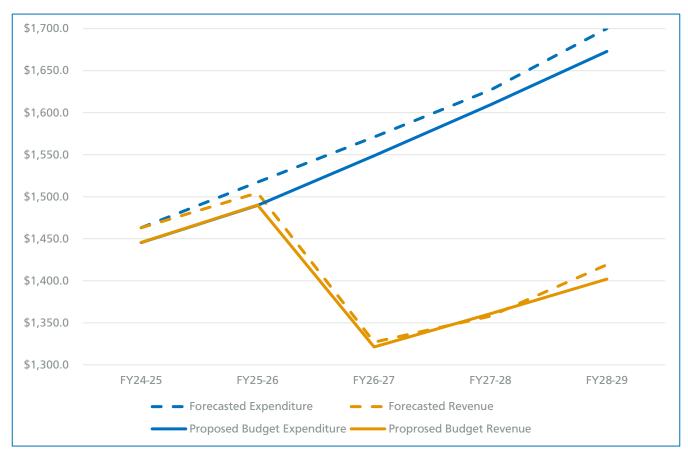

.

Continues to make Muni safer, cleaner, faster and more reliable

#### **Street safety**

Reallocates resources to improve Vision Zero project delivery

Implements automatic speed enforcement cameras

# Personal safety and fare compliance

Adds 36 Transit Fare Inspectors to improve safety, fare compliance, and increase use of discount programs.

#### **Equity**

Expands communications and outreach about discount fare programs.

Supports Muni Equity Working Group, community liaison program.

#### **Agency financial health**

Decreases deficit while maintaining service levels, demonstrating SFMTA commitment to efficiency.

#### **Future financial health**

The proposed budget is balanced, but deficits exceed \$220M starting in FY26-27 when federal and state relief is no longer available.



# **Agency performance metrics**

(partial list)

#### Equity • Utilization of free or discounted fare programs • Muni service hours delivered along Equity Strategy Routes Accessibility • Paratransit on-time performance Safety Traffic fatalities • SFPD-reported Muni-related crimes per 100,000 miles • Customer rating: Feeling safe and secure on Muni Trust • Customer rating: Overall satisfaction with Muni Customer commendations Customer complaints **Service Quality** Percent of scheduled Muni service hours delivered • Muni on-time performance Climate Action • Transportation mode share **Workplace Metrics** • Employee rating: Overall employee satisfaction

For a full list of performance measures, see <a href="SFMTA.com/performance-metrics">SFMTA.com/performance-metrics</a>.



# Appendix