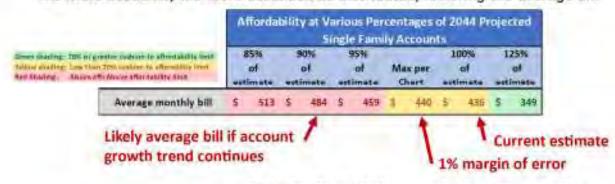

nalysis the SFPUC assumed the number of households will grow by 12% in the next 20 years. Given the recent populaFon decline and the 2010-2020 1% growth in single family accounts, 12% is risky. If single family housing growth followed the 2010-2020 trend, then the \$436 rate 20 years from now would instead be \$484, well above the \$440 affordability limit. The SFPUC should provide this kind of risk analysis for all the major factors that affect affordability.

This is just one example of mulf ple risks that would likely cause rates to exceed affordability limits. The SFPUC should make such risks transparent to both approvers and its consf tuents.

### An Example of Affordability Risk: Single Family Accounts

The more accounts, the more costs can be distributed, lowering the average bill



| Single Family Accounts Didn't Grow with | Population | 10 Year | 2010 | 2020 | Growth | Single Family | 109,644 | 110,791 | 1% | Accounts | 206,000 | 870,000 | 8%

- SFPUC affordability model assumes single family accounts grow 12% over next 20 years
  - Account projection not consistent with history, despite large population growth
- Higher rates leads to lower sales which leads to higher rates, etc.. Leads to a death spiral where the SFPUC can't reduce its fixed costs as demand declines

Sources: Dave Warrer calculations for sensitivity table. Account data from SEPUC excel workbooks filled, "FY24 Financial Models - Avg Bill Calc" and "FY25 Financial Models - Avg Bill Calcs"

#### Re: Water Enterprise Drives Astonishing Growth in the Price of Water

Dear SFPUC Commissioners,

The SFPU