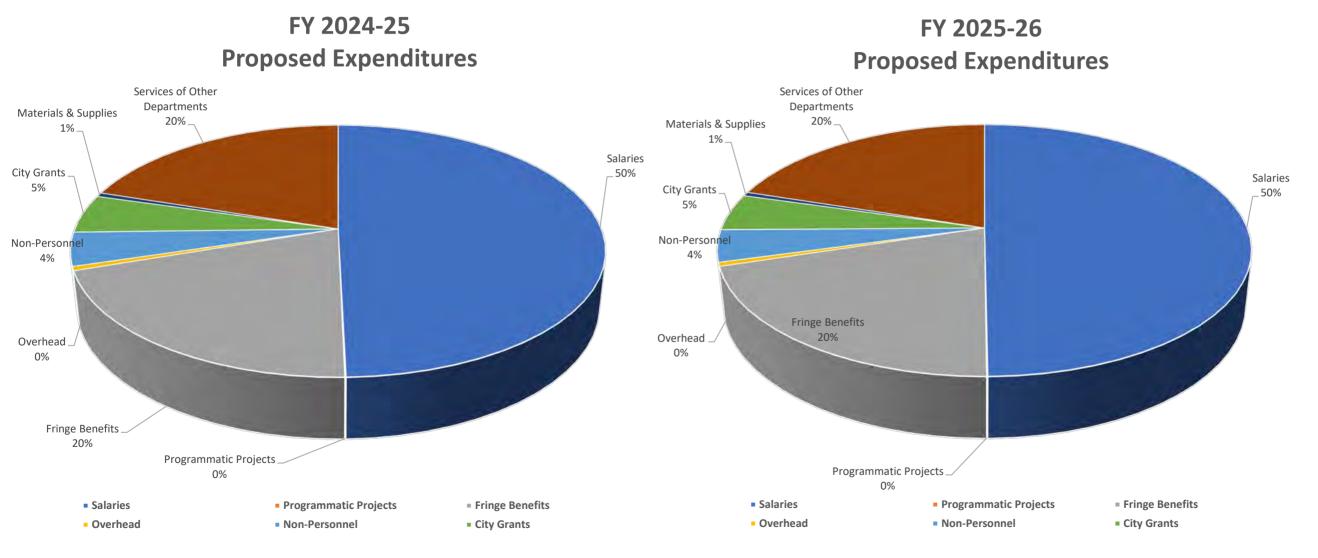

|                          | Programmatic Projects                  | -          | -          | -           | -          | -           |
|                          | Special Expenditure                    | -          | 140,000    | 140,000     | 140,000    | -           |
| <b>Expenditure Total</b> |                                        | 86,103,574 | 87,748,543 | 1,644,969   | 91,637,424 | 3,888,881   |

- Total proposed budget is \$87.7M in FY 24-25 and \$91.6M in FY 25-26
- \$6.2M increase in License and Charges for Services revenues to reflect proposed fee increases
- \$3.0M increase in salaries & fringes due to COLAs, position changes, and attrition
- \$0.9M decrease in City Overhead
- \$0.5M decrease in CBO Grants, 10% GFS reduction

# **FY 2023-25 and FY 2024-26 Expenditures**



**Total Expenditures \$87.7M** 

**Total Expenditures \$91.6M** 

### Revenue

- Fee history
  - Increased in FY08 (fee study)
  - Decreased in FY15 (fee study)
  - Increased in FY24 (15% across the board)
- 42% revenue decrease from FY19 to FY23
- DBI hired a consultant to do fee study, completed in January 2024 for FY25
- Plan is to phase in fee study recommendations over three years





# **Fund Balance (Reserves)**



# Staffing

|                         | Actual FTE |       |       |       |       |       | Bu       | dget FT | E     |
|-------------------------|------------|-------|-------|-------|-------|-------|----------|---------|-------|
|                         |            |       |       |       |       | FY24  | FY25     | FY26    |       |
| Division Description    | F