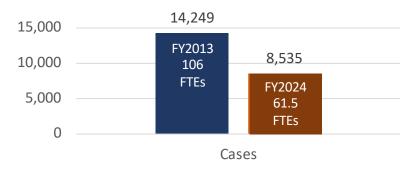

|      |      |      |
|-----------------------|--------|-------------|---------|------|------|------|
| Budgeted Positions 73 |        |             |         |      |      | 3    |
| Filled Positions 61.5 |        |             |         |      | 5    |      |
| Vacancies             | (Suppo | rt Salary S | avings) |      | 11   | 5    |
| 2019                  | 2021   | 2022        | 2023    | 2024 | 2025 | 2026 |
| 23                    | 27     | 20          | 16      | 20   | 11.5 | 11.5 |

- Seven vacant position unfilled for more than three years were reduced from the annual budget.
- Full capacity is 61.5 filled FTEs.
- Backfill vacancies based on funding.
- All positions are permanent civil service. NO temporary positions, NO provisional positions

### 10 yr. Caseload Change



#### **FFY2023 Distributed Collections**

| District | Caseload | % of<br>Caseload | Annual Collection | Money to Families |
|----------|----------|------------------|-------------------|-------------------|
| 11       | 1,035    | 12%              | 2,690,296         | 2,507,694         |
| 10       | 3,148    | 37%              | 8,182,983         | 7,627,568         |
| 9        | 863      | 10%              | 2,241,913         | 2,89,745          |
| 8        | 173      | 2%               | 448,383           | 417,949           |
| 7        | 518      | 6%               | 1,345,148         | 1,253,847         |
| 6        | 1,294    | 15%              | 3,362,870         | 3,134,617         |
| 5        | 604      | 7%               | 1,569,339         | 1,462,821         |
| 4