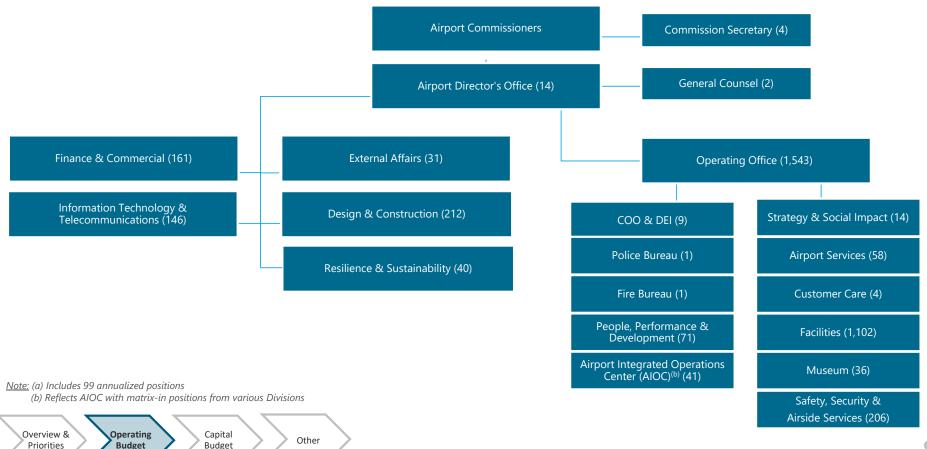

#### **Department: AIR Airport Commission**

|                                | 2023-24<br>Original Bu  | 2024-25<br>Iget Proposed<br>Budget | 2024-25<br>Change From<br>2023-24 | 2025-26<br>Proposed<br>Budget | 2025-26<br>Change From<br>2024-25 |
|--------------------------------|-------------------------|------------------------------------|-----------------------------------|-------------------------------|-----------------------------------|
|                                | Fund Summary            |                                    |                                   |                               |                                   |
| San Francisco Intl Airport     | 1,305,429               | ,570 2,063,494,559                 | 758,064,989                       | 1,797,913,884                 | (265,580,675)                     |
| Total Uses by Funds            | 1,305,429               | ,570 2,063,494,559                 | 758,064,989                       | 1,797,913,884                 | (265,580,675)                     |
|                                | <b>Division Summary</b> |                                    |                                   |                               |                                   |
| AIR Finance Office             | 626,087                 | ,155                               | (626,087,155)                     |                               |                                   |
| AIR Chief Operating Office     | 18,390                  | ,578 434,849,430                   | 416,458,852                       | 455,640,103                   | 20,790,673                        |
| AIR Airport Director           | 9,142                   | ,274 3,413,462                     | (5,728,812)                       | 3,510,400                     | 96,938                            |
| AIR Offce of General Counsel   |                         | 5,654,60                           | 5,654,601                         | 5,661,931                     | 7,330                             |
| AIR Commission Secretary       |                         | 742,143                            | 742,143                           | 765,008                       | 22,865                            |
| AIR Facilities                 | 236,856                 | ,460                               | (236,856,460)                     |                               |                                   |
| AIR Operations & Security      | 128,536                 | ,247                               | (128,536,247)                     |                               |                                   |
| AIR Chief Development Office   | 13,305                  | ,526 82,612,263                    | 69,306,737                        | 93,371,774                    | 10,759,511                        |
| AIR Planning Division          | 15,513                  | ,711                               | (15,513,711)                      |                               |                                   |
| AIR Capital Projects           | 53,385                  | ,000 256,452,424                   | 203,067,424                       | 103,571,983                   | (152,880,441)                     |
| AIR Fire Bureau                | 1,398                   | ,356                               | (1,398,356)                       |                               |                                   |
| AIR Police Bureau              | 2,889                   | ,393                               | (2,889,393)                       |                               |                                   |
| AIR Facilities; Maintenance    | 15,750                  | ,000 15,750,000                    | )                                 | 15,750,000                    |                                   |
| AIR Chief Information Office   | 43,79                   | ,298                               | (43,791,298)                      |                               |                                   |
| AIR Information Tech & Telecom |                         | 56,331,384                         | 56,331,384                        | 58,908,099                    | 2,576,715                         |
| AIR Commercial Office          | 47,162                  | ,215                               | (47,162,215)                      |                               |                                   |
| AIR Resilience & Sustainabilty |                         | 28,830,363                         | 28,830,363                        | 27,988,082                    | (842,281)                         |
| AIR Finance & Commercial       |                         | 757,221,245                        | 757,221,245                       | 866,713,452                   | 109,492,207                       |
| AIR ORCIF                      |                         | 348,306,000                        | 348,306,000                       | 89,888,000                    | (258,418,000)                     |
| AIR Bureau Of Admin & Policy   | 29,570                  | ,940                               | (29,570,940)                      |                               |                                   |
| AIR External Affairs           | 10,23                   | ,954 12,329,396                    | 2,097,442                         | 12,773,204                    | 443,808                           |
| AIR General                    | 53,418                  | 463 61,001,848                     | 7,583,385                         | 63,371,848                    | 2,370,000                         |
| Total Uses by Division         | 1,305,429               | ,570 2,063,494,559                 | 758,064,989                       | 1,797,913,884                 | (265,580,675)                     |