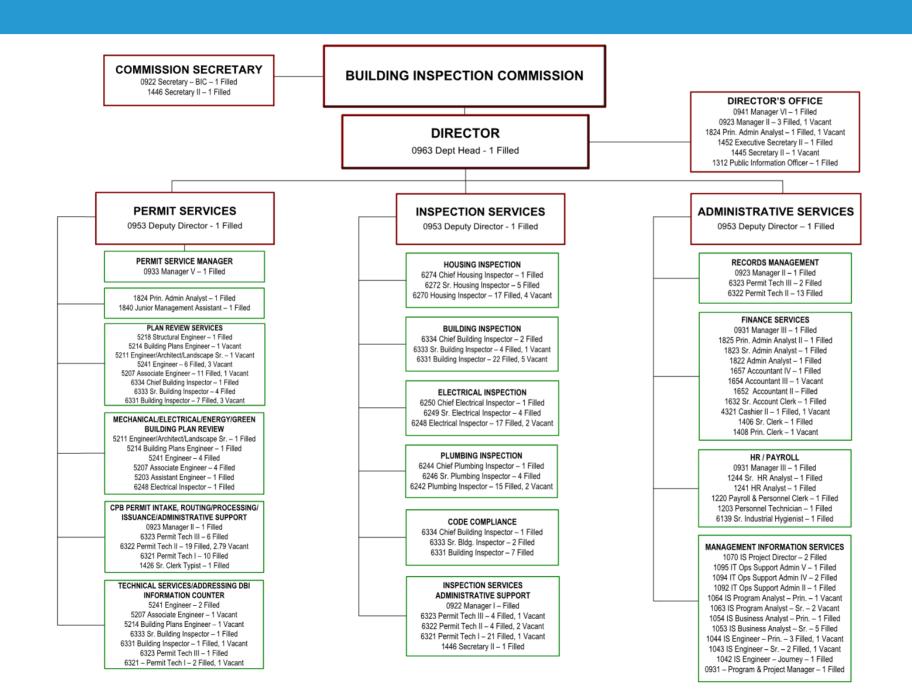

using 5-year average return (1= yes) | 1             | <b>√</b> 1    | 1               | 1             | 1             |







# **About the Department of Building Inspection**

### Mission

The Department of Building Inspection protects our community by ensuring code-compliant construction, building safety, resilience, and habitability, and by supporting economic development in San Francisco.

### Vision

Our dedicated and knowledgeable staff will provide professional, effective customer service using clear processes and consistent standards to build trust, provide accountability, and safeguard the public.

### **Core Values**

Customer Focus Professionalism

Integrity Supportive Work Environment

Diversity, Equity, Inclusion & Belonging Transparency and Accountability

# **Org Chart**



# **DBI Performance Highlights**

Some of DBI's mid-year performance highlights include:

### Plan Review

- Exceeding 60% target for over-the-counter plans issued in 2-business days or less (over 90% of Building Permits are over-the-counter)
- 14% of no-plans permits are now issued instantly online
- 67% of in-house plans were processed electronically in Q1/2 moved to 100% in Q3
- Steadily improving the percent of in-house permits hitting benchmarks for first review time

### Inspection Services

- Building, Electrical, and Plumbing divisions are all exceeding benchmarks for number of inspections per inspector day
- Over 90% of non-life hazard complaints are responded to within 3 business days

### Administrative Practices

Nearly 100% of 3R reports are produced within 7 business days