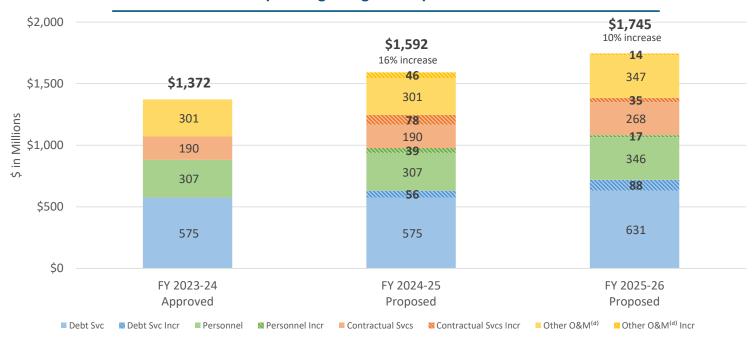

#### $\overline{\omega}$

#### **Department: AIR Airport Commission**

|                                    | 2023-24<br>Original Budget | 2024-25<br>Proposed<br>Budget | 2024-25<br>Change From<br>2023-24 | 2025-26<br>Proposed<br>Budget | 2025-26<br>Change From<br>2024-25 |
|------------------------------------|----------------------------|-------------------------------|-----------------------------------|-------------------------------|-----------------------------------|
| <u>Uses Summary</u>                |                            |                               |                                   |                               |                                   |
| Salaries                           | 220,078,480                | 248,775,227                   | 28,696,747                        | 259,973,516                   | 11,198,289                        |
| Mandatory Fringe Benefits          | 93,921,103                 | 104,551,948                   | 10,630,845                        | 110,176,837                   | 5,624,889                         |
| Non-Personnel Services             | 189,685,653                | 268,016,794                   | 78,331,141                        | 302,769,394                   | 34,752,600                        |
| Capital Outlay                     | 55,093,005                 | 616,108,263                   | 561,015,258                       | 198,439,879                   | (417,668,384)                     |
| Debt Service                       | 575,029,174                | 631,236,669                   | 56,207,495                        | 719,304,175                   | 88,067,506                        |
| Facilities Maintenance             | 15,750,000                 | 15,750,000                    |                                   | 15,750,000                    |                                   |
| Materials & Supplies               | 16,306,528                 | 23,021,722                    | 6,715,194                         | 22,478,649                    | (543,073)                         |
| Services Of Other Depts            | 94,953,334                 | 104,177,469                   | 9,224,135                         | 114,854,572                   | 10,677,103                        |
| Overhead and Allocations           | (6,306,170)                | (6,504,246)                   | (198,076)                         | (6,563,851)                   | (59,605)                          |
| Transfers Out                      | 50,918,463                 | 58,360,713                    | 7,442,250                         | 60,730,713                    | 2,370,000                         |
| Intrafund Transfers Out            | 153,625,000                | 555,427,660                   | 401,802,660                       | 444,760,793                   | (110,666,867)                     |
| Transfer Adjustment - Uses         | (153,625,000)              | (555,427,660)                 | (401,802,660)                     | (444,760,793)                 | 110,666,867                       |
| Total Uses by Chart of Accounts    | 1,305,429,570              | 2,063,494,559                 | 758,064,989                       | 1,797,913,884                 | (265,580,675)                     |
| Sources Summary                    | L                          |                               |                                   |                               |                                   |
| Intergovernmental: Federal         | 48,010,000                 | 138,710,000                   | 90,700,000                        | 83,310,000                    | (55,400,000)                      |
| Intergovernmental: State           | 5,000                      |                               | (5,000)                           |                               |                                   |
| Charges for Services               | 858,381,000                | 1,008,980,000                 | 150,599,000                       | 1,263,856,000                 | 254,876,000                       |
| Fines, Forfeiture, & Penalties     | 1,664,000                  | 1,924,000                     | 260,000                           | 1,950,000                     | 26,000                            |
| Rents & Concessions                | 365,563,000                | 451,312,000                   | 85,749,000                        | 450,144,000                   | (1,168,000)                       |
| Other Revenues                     | 59,748,000                 | 74,893,000                    | 15,145,000                        | 77,762,000                    | 2,869,000                         |
| Interest & Investment Income       | 22,522,000                 | 34,756,291                    | 12,234,291                        | 43,298,918                    | 8,542,627                         |
| Expenditure Recovery               | 88,000                     | 38,994                        | (49,006)                          | 39,644                        | 650                               |
| IntraFund Transfers In             | 153,625,000                | 555,427,660                   | 401,802,660                       | 444,760,793                   | (110,666,867)                     |
| Other Financing Sources            |                            | 3,000,000                     | 3,000,000                         |                               | (3,000,000)                       |
| Beg Fund Balance - Budget Only     | 64,080,682                 | 476,989,381                   | 412,908,699                       | 12,428,810                    | (464,560,571)                     |
| Transfer Adjustment-Source         | (268,257,112)              | (682,536,767)                 | (414,279,655)                     | (579,636,281)                 | 102,900,486                       |
| General Fund Support               |                            |                               |                                   |                               |                                   |
| Total Sources by Chart of Accounts | 1,305,429,570              | 2,063,494,559                 | 758,064,989                       | 1,797,913,884                 | (265,580,675)                     |