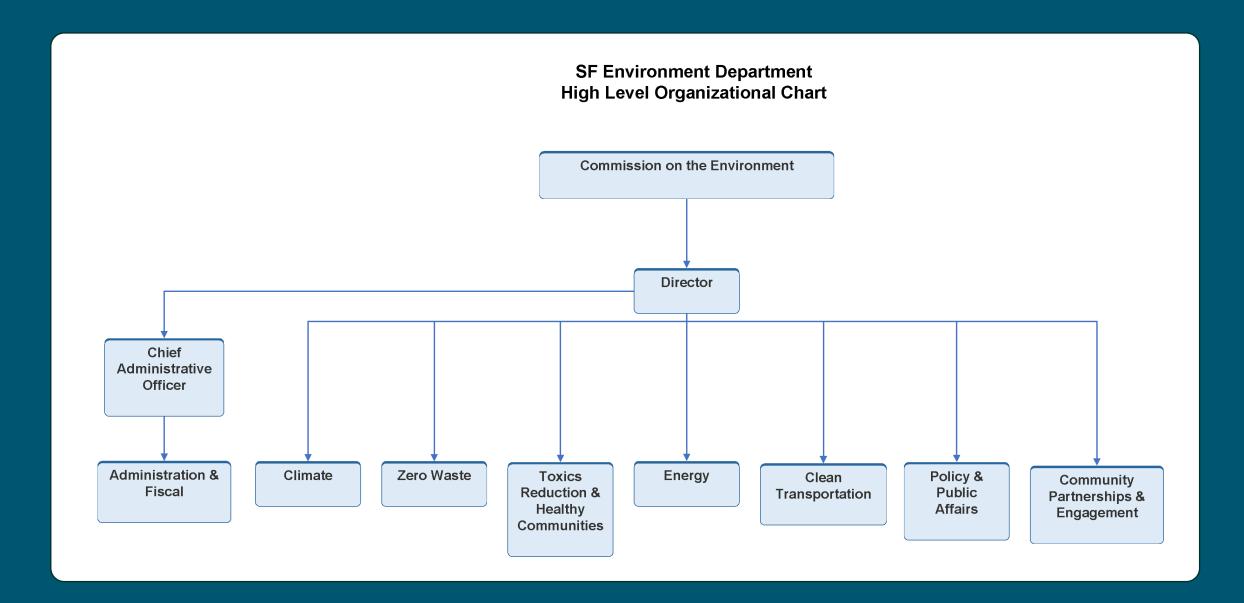

based violence survivors
- Government owed debt relief
- Expedited return of driver's license
- Proactive order modification review



# FY 2024-25 & 2025-26 Proposed Budget

Budget & Appropriations Committee Hearing
May 15, 2024

Tyrone Jue, Director

ENVIRONMENT
DEPARTMENT











- Mandatory Recycling and Composting Compliance
- Sustainable Materials Management
- Food Waste Reduction
- Household Hazardous Waste
- Integrated Pest Management
- Green Business Program

- Climate Action Planning
- Environmental Justice
- Building Decarbonization
- Biodiversity/Urban Forestry

- Energy Efficiency and Bill Reduction Initiatives
- BayREN Incentive Program

- Electric Vehicle Adoption
- EV Charging Infrastructure

Zero Waste

**Toxics Reduction** 

Climate

Energy

**Clean Transportation** 







# SFE (ENV) Proposed AAO Budget FY 2024-25: Sources

- Grants and prizes (45%)
- Solid waste impound account (30%)
- Fees (10%)
- Interdepartmental services (work orders requesting services from SFE) (12%)
- General fund (3%)



Total FY 24-25 Budget: \$ 45,693,044

| Grant/Funding Source                        | Evaluating/<br>Applying | Awaiting<br>Decision | Awarded | Funds Secured | Phase II<br>Funding<br>Opportunities |
|---------------------------------------------|-------------------------|----------------------|---------|---------------|--------------------------------------|
| Federal Government                          | 4                       | 3                    | 4       | \$2,000,000   | \$400,000                            |
| State, Regional or Local<br>Government