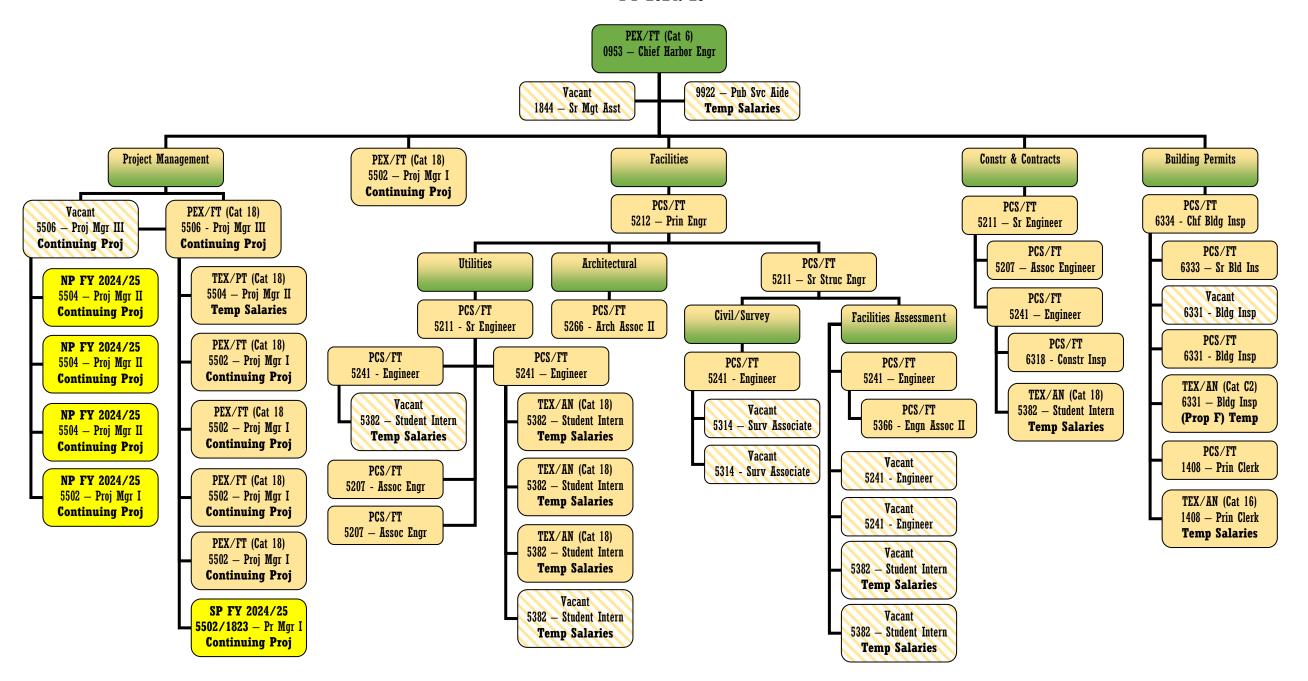

racts

#### Resilience

- Advancing the USACE Draft Plan
- Financing the 35% non-federal match



## **Budget Allocations**



#### **Economic Recovery**

- New parking lot management model
- Study for cruise berth electrification
- Security improvement for a safe and clean waterfront

#### **Equity**

- Position adjustments to improve promotive pathways, including senior supervisors in crafts
- Increased resources to achieve Racial Equity Action Plan goals

#### Resilience

- Advancing the USACE Draft Plan
- Financing non-GO bond eligible costs

## **Organization Chart**



## **Organization Changes**



#### **New Sections**

- Project Management Office (2018)
- Waterfront Resilience Project (2016)

#### Changes

Centralized financial analysts (2022)

## Engineering Division FY 2024/25



Port of San Francisco 5/8/2024 - 4:41:52 PM



Executive

Port of San Francisco 5/8/2024 - 4:45:27 PM

# Executive Seawall & Resilience Program FY 2024/25



Port of San Francisco 5/8/2024 - 4:45:50 PM

5504/5211 — Proj Mgr II Continuing Project

SP FY 2024/25 5504/5218 — Proj Mgr II Continuing Project

PEX/FT (Cat 18) 5502 — Project Manager I Continuing Project

## Finance & Administration FY 2024/25



Port of San Francisco 5/8/2024 - 4:46:59 PM

#### Finance & Administration Human Resources Section FY 2024/25



Port of San Francisco 5/8/2024 - 4:47:28 PM

# Finance & Administration Information Technology Division FY 2024/25



Port of San Francisco 5/8/2024 - 4:47:57 PM

## Maintenance Division FY 2024/25



#### Maintenance - Pier Repair Services FY 2024/25



Port of San Francisco