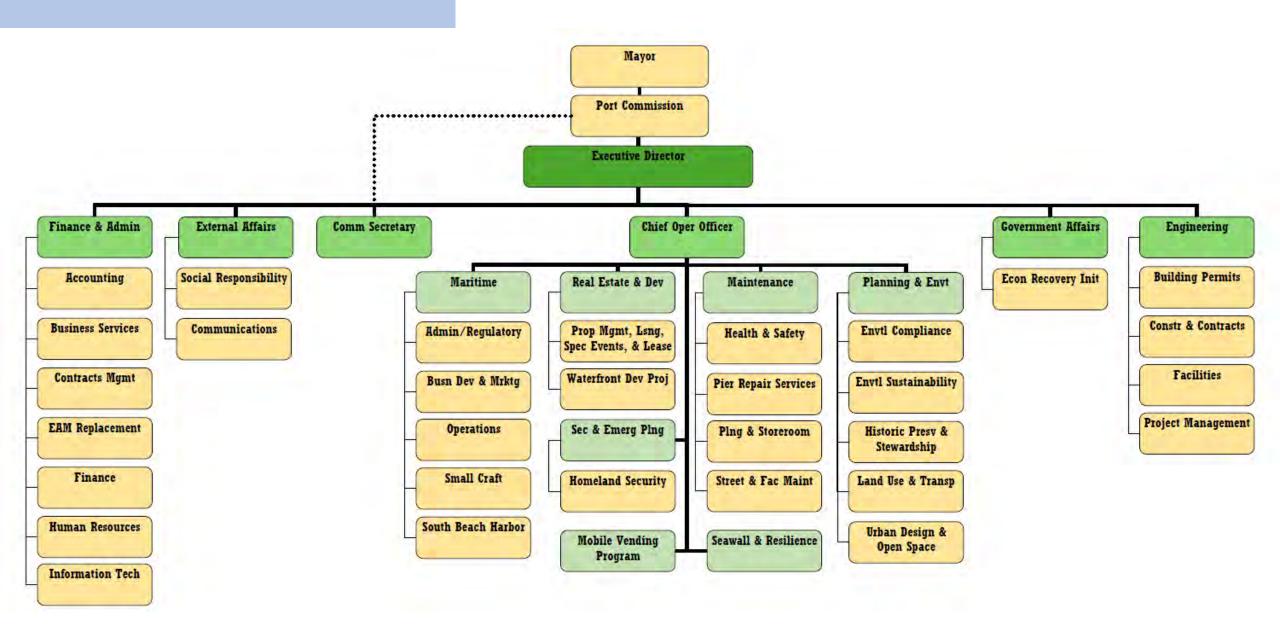

erformance Measures**

#### **Economic Recovery**

- Revenues: \$128m (above pre—pandemic)
- 10 yr capital need for good repair: \$2.1 billion

#### **Equity**

- Staff diversity is increasing
- LBE participation on contracts

#### Resilience

- Advancing the USACE Draft Plan
- Financing the 35% non-federal match



## **Budget Allocations**



#### **Economic Recovery**

- New parking lot management model
- Study for cruise berth electrification
- Security improvement for a safe and clean waterfront

#### **Equity**

- Position adjustments to improve promotive pathways, including senior supervisors in crafts
- Increased resources to achieve Racial Equity Action Plan goals

#### Resilience

- Advancing the USACE Draft Plan
- Financing non-GO bond eligible costs

## **Organization Chart**



## **Organization Changes**



#### **New Sections**

- Project Management Office (2018)
- Waterfront Resilience Project (2016)

#### Changes

Centralized financial analysts (2022)

## Engineering Division FY 2024/25



Port of San Francisco 5/8/2024 - 4:41:52 PM



Executive

Port of San Francisco 5/8/2024 - 4:45:27 PM

# Executive Seawall & Resilience Program FY 2024/25



Port of San Francisco 5/8/2024 - 4:45:50 PM

5504/5211 — Proj Mgr II Continuing Project

SP FY 2024/25 5504/5218 — Proj Mgr II Continuing Project

PEX/FT (Cat 18) 5502 — Project Manager I Continuing Project

## Finance & Administration FY 2024/25



Port of San Francisco 5/8/2024 - 4:46:59 PM

#### Finance & Administration Human Resources Section FY 2024/25



Port of San Francisco 5/8/2024 - 4:47:28 PM

# Finance &