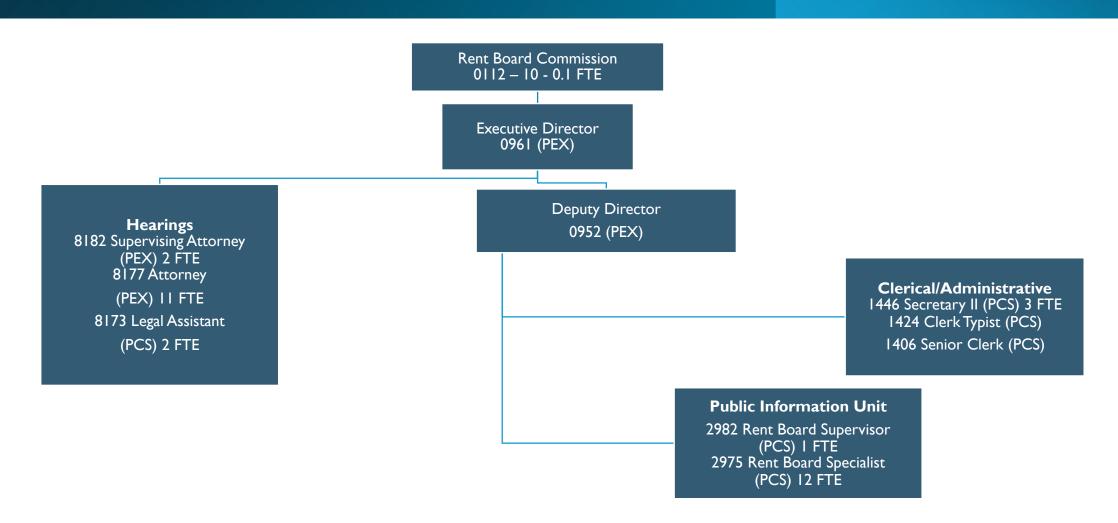

ystem Sustainability and Expansion: Power**

Public Power Expansion, Clean Steam, Moccasin Penstocks, expanding clean energy sources, enhancing reliability

### \$11.8 Billion 10 Year CIP





# **Questions?**



# RESIDENTIAL RENT STABILIZATION & ARBITRATION BOARD

BUDGET PRESENTATION
FY 24-25 & FY 25-26
MAY 15, 2024

# RENT BOARD MISSION

- Protect tenants from excessive rent increases and unjust evictions while assuring landlords fair and adequate rents
- Provide fair and even-handed treatment for both tenants and landlords through efficient and consistent administration of the law
- Promote the preservation of sound, affordable housing
- Maintain the ethnic and cultural diversity that is unique to San Francisco.

### ORGANIZATIONAL STRUCTURE



### HISTORICAL ORGANIZATIONAL STRUCTURE



# RENT BOARD BUDGET SUMMARY DATA

|                       | 2023-24         | 2024-           | 25                  | 2025-26         |                     |  |
|-----------------------|-----------------|-----------------|---------------------|-----------------|---------------------|--|
|                       | Original Budget | Proposed Budget | Change from 2023-24 | Proposed Budget | Change from 2024-25 |  |
| Total<br>Expenditures | 17,725,223      | 13,812,353      | (3,912,870)         | 14,371,400      | 559,047             |  |
| Total FTE             | 50              | 50              | 0                   | 50              | 0                   |  |

### BUDGET DETAIL



# PERFORMANCE MEASURES

### **RENT ARBITRATION BOARD**

| Fiscal Year