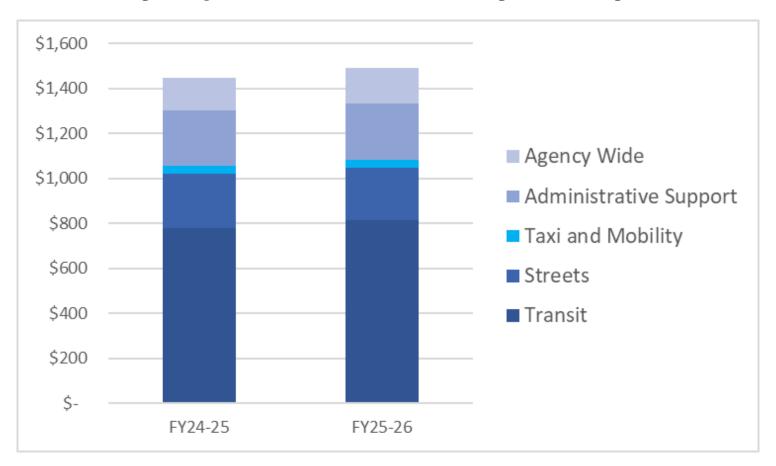

.8                       | 27.8                       | 0.0                  | -0.1                 |
| Services of Other Departments | 109.7                      | 123.6                      | 130.6                      | 12.6                 | 5.7                  |
| Other*                        | 0.4                        | 26.3                       | 20.2                       | 6,428.9              | -22.6                |
| Total                         | 1,407.6                    | 1,445.5                    | 1,489.8                    | 2.7                  | 3.1                  |

<sup>\*</sup>Other includes one-time equipment

# FY24-25 and FY25-26 Expenditure by function

More than 55% of the budget funds Transit. Service delivery depends on a financially healthy SFMTA.



# FY24-25 and FY25-26 Expenditure by function

Increases in Transit and Streets are partially offset by decreases in Taxi and Mobility.

| Category                  | FY23-24<br>Budget<br>(\$M) | FY24-25<br>Budget<br>(\$M) | FY25-26<br>Budget<br>(\$M) | Yr1<br>Growth<br>(%) | Yr2<br>Growth<br>(%) |
|---------------------------|----------------------------|----------------------------|----------------------------|----------------------|----------------------|
| Transit                   | 754.0                      | 779.8                      | 812.9                      | 3.4                  | 4.2                  |
| Streets                   | 227.3                      | 239.6                      | 232.6                      | 5.4                  | -2.9                 |
| Taxi an