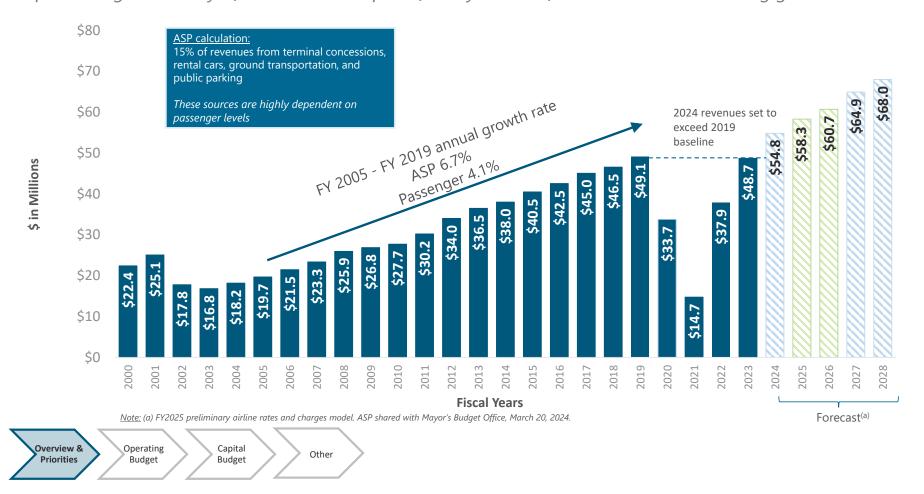

mic FY 2018-19 levels:

- FY 2022-23 passenger traffic is 82%, with domestic and international recoveries of 80% and 84%, respectively
- FYTD 2023-24 operations at 83%, illustrating efficient and effective use of facilities and resources
- FYTD 2023-24 passenger traffic is 90%, Asia-specific traffic 96%
- FYTD 2023-24 domestic and international recoveries of 85% and 103%, respectively

#### Historical Passenger Enplanements FY 00-01 to FY 25-28 (Projections)



Overview & Operating **Priorities** Budget

Capital **Budget** 

## Annual Service Payment (ASP) Impacted by Concession Revenues

There was a significant decline in concession revenues during the pandemic. In FY 2023-24 the Airport is experiencing a recovery of 112% over the prior fiscal year and forecasts continued strong growth.



**SFO** 

## Two-Year Operating Budget: Context & Priorities

Strike balance between addressing Airport priorities and increased demands due to return of passengers, while remaining cost competitive

#### **Budget Context:**

- Enterprise Departments must balance Expenses (Uses) to Revenues (Sources)
- No additional federal relief for Operations & Maintenance
- Non-aviation revenues are forecast to be:
  - o FY 2023-24 117% of FY 2018-19
  - o FY 2024-25 123% of FY 2018-19
  - o FY 2025-26 130% of FY 2018-19
- Recovery levels are forecast to be:
  - o FY 2023-24 passenger traffic 93% of FY 2018-19
  - FY 2024-25 passenger traffic 100% of FY 2018-19
  - o FY 2025-26 passenger traffic 106% of FY 2018-19

#### **Budget Priorities & Strategy:**

- Focus on health of the organization by addre