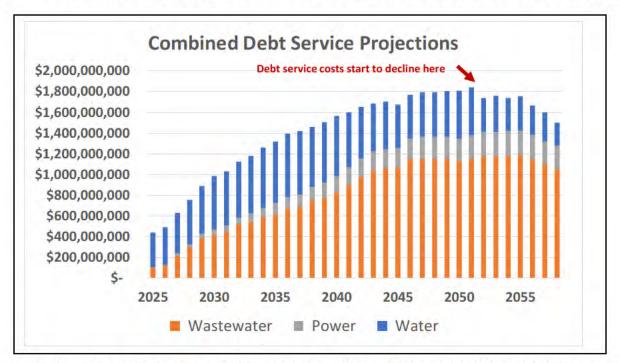

ke unplanned



 $<sup>^{\</sup>rm 1}\,\text{As}$  reported by the California Department of Finance. Page 1 of 5

investments, average monthly bills will go higher. For enterprises with relatively fixed water and sewer usage, their bills will increase even more as per capita demand declines.

#### Issue 2: A highly constrained future with little flexibility/adaptability

Having the affordability cushion as small as 1% is a demonstration of how the SFPUC is severely impacting its flexibility and adaptability for decades with this budget and financial plan. Worse is the impact that the 10 year financial plan has on debt service costs (annual interest and principal payments needed to pay for debt). By 2044 debt service costs alone will exceed the entire, SFPUC-wide, 2023 operating budget.





until after 2050, which limits our ability to make additional investments for the next 25+ years compounded by the fact that combined water and sewer bills will be bumping up against affordability limits.

#### Issue 3: Affordability Risk Increases When Projections are Overestimated

The size of average combined water and sewer bills is highly dependent on the amount of new housing built. If less housing is built than projected, there are fewer customers, hence combined bills need to increase further to offset the associated revenue shortfall.

#### Issue 4: Projecting Additional Rate Increases Without Public Input

The above slide shows the combined monthly bill impact averaging 8.1% per year over the next 10 years, for a cumulative 10 year impact of 117%. One needs to go back to the Fe