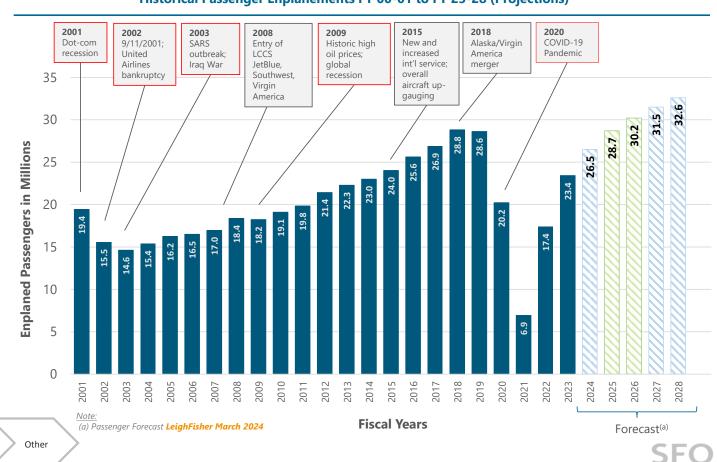

Port Security Program

## SAN FRANCISCO INTERNATIONAL AIRPORT

FY 2024-25 & FY 2025-26 BUDGET

Ivar C. Satero Airport Director May 15, 2024



## SFO Has Successfully Navigated Through Events That Changed the Aviation Industry

In FY 2024-25, enplanements forecasted to be comparable to FY 2018-2019 levels

#### Comparison to pre-pandemic FY 2018-19 levels:

- FY 2022-23 passenger traffic is 82%, with domestic and international recoveries of 80% and 84%, respectively
- FYTD 2023-24 operations at 83%, illustrating efficient and effective use of facilities and resources
- FYTD 2023-24 passenger traffic is 90%, Asia-specific traffic 96%
- FYTD 2023-24 domestic and international recoveries of 85% and 103%, respectively

#### Historical Passenger Enplanements FY 00-01 to FY 25-28 (Projections)



Overview & Operating **Priorities** Budget

Capital **Budget** 

## Annual Service Payment (ASP) Impacted by Concession Revenues

There was a significant decline in concession revenues during the pandemic. In FY 2023-24 the Airport is experiencing a recovery of 112% over the prior fiscal year and forecasts continued strong growth.



**SFO** 

## Two-Year Operating Budget: Context & Priorities

Strike balance between addressing Airport priorities and increased demands due to return of passengers, while remaining cost competitive

#### **Budget Context:**

- Enterprise Departments must balance Expenses (Uses) to Revenues (Sources)
- No additional federal relief for Operations & Maintenance
- Non-aviation revenues are forecast to be:
  - o FY 2023-24 117% of FY 2018-19
  - o FY 2024-25 123