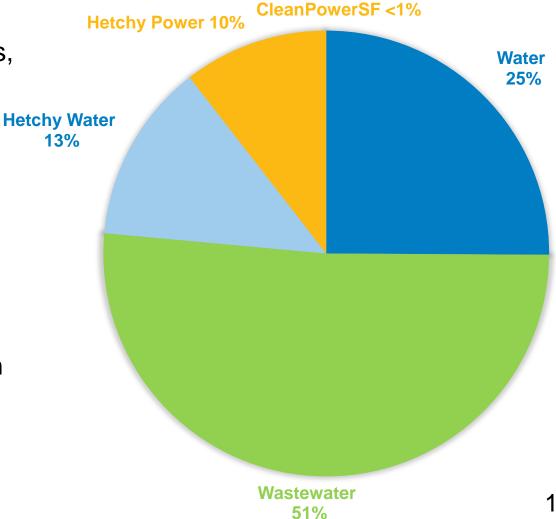

p prior appropriations, the 2-Capital Plan shrunk by 0.9% in FY 2024-25 and only slightly grew by 3.6% in FY2025-26 versus the prior 10-Year Plan.





# 10-Year Capital Improvement Plan

### Major Projects in the Capital Plan:

### System Reliability and Resilience: Water

Millbrae Yard Laboratory and Shop Improvements, SFWD Headquarters, and replacement of water mains throughout the system

### **Protecting Public Health: Wastewater**

Nutrient Reduction, Biosolids Digester Facility, stormwater/treatment plant improvements, flood resistance, and replacement of sewer mains throughout the system

### **System Sustainability and Expansion: Power**

Public Power Expansion, Clean Steam, Moccasin Penstocks, expanding clean energy sources, enhancing reliability

### \$11.8 Billion 10 Year CIP





# **Questions?**



# RESIDENTIAL RENT STABILIZATION & ARBITRATION BOARD

BUDGET PRESENTATION
FY 24-25 & FY 25-26
MAY 15, 2024

# RENT BOARD MISSION

- Protect tenants from excessive rent increases and unjust evictions while assuring landlords fair and adequate rents
- Provide fair and even-handed treatment for both tenants and landlords through efficient and consistent administration of the law
- Promote the preservation of sound, affordable housing
- Maintain the ethnic and cultural diversity that is unique to San Francisco.

### ORGANIZATIONAL STRUCTURE



### HISTORICAL ORGANIZATIONAL STRUCTURE



# RENT BOARD BUDGET SUMMARY DATA

|                       | 2023-24         | 2024-           | 25                  | 2025-26         |                     |  |
|-----------------------|-