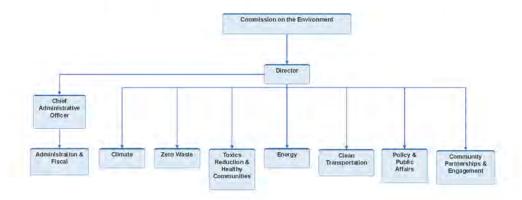

se include an organizational chart of your department. This chart or supporting documentation should include:
- a. Position name, classification, and whether it is a permanent, temporary or exempt position

This information is included in the ENV program organizational charts provided, immediately following the ENV high level organizational chart.

b. Whether the position is filled, vacant, or in the hiring process and anticipated hire date

Please see attached table showing vacant positions and the hiring process details. Additionally, vacant positions are also shown on the organization chart on page 9.

c. A historic look the changes to your department's staffing over the past 5 years

Please see summary table showing FTE and vacancy history on page 10.

# High level organization chart



## Administration and Fiscal team



# Climate Program



# Zero Waste Program



# **Energy Team**



# Toxics Reduction & Healthy Communities Program



# Clean Transportation Program



# Policy & Public Affairs Team



# Community Partnerships & Engagement Program



### **Vacant position status**

| Position |                                    | Exempt |                              |
|----------|------------------------------------|--------|------------------------------|
| Number   | Functional Title                   | Status | Notes                        |
| 01116509 | Zero Waste Assistant Coordinator   | PCS    | tentative start: June 2024   |
| 01137579 | Sr Healthy Communities Coordinator | PEX    | tentative start: June 2024   |
| 01059297 | Sr Circular Economy Coordinator