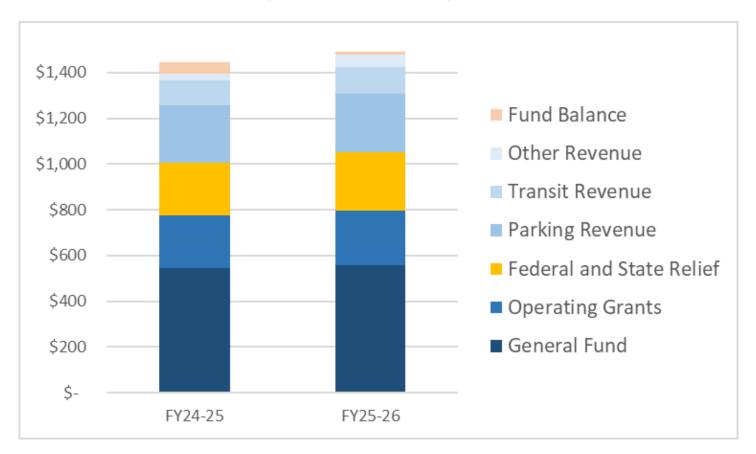

king fines offsets cost of maintaining Clipper discount and reducing monthly pass multiplier.

|                                        | Current | Adopted FY24-25/<br>FY25/26 |
|----------------------------------------|---------|-----------------------------|
| Street Cleaning (\$)                   | 90.00   | 97.00/105.00                |
| Residential Overtime (\$)              | 102.00  | 108.00/108.00               |
| Parking Meter Outside<br>Downtown (\$) | 92.00   | 99.00/107.00                |
| Annual Residential Parking<br>Permit   | 170.00  | 190.00/215.00               |

## FY24-25 and FY25-26 Revenue (\$M)

One-time sources helped balance the budget. When COVID relief is fully expended in FY25-26, SFMTA will need new revenue sources to close large future budget deficits.



## FY24-25 and FY25-26 Expenditure by type

As in prior years, labor is the largest budget expenditure, making up more than 60% of the budget. By charter mandate, 97.25% of staff must be non-managerial positions.



## FY24-25 and FY25-26 Expenditure by type

Growth in Materials and Supplies and Services of Other Departments is partially off-set by reductions in labor costs.

| Category                         | FY23-24<br>Budget<br>(\$M) | FY24-25<br>Budget<br>(\$M) | FY25-26<br>Budget<br>(\$M) | Yr1<br>Growth<br>(%) | Yr2<br>Growth<br>(%) |
|----------------------------------|----------------------------|----------------------------|----------------------------|----------------------|----------------------|
| Labor                            | 969.4                      | 919.1