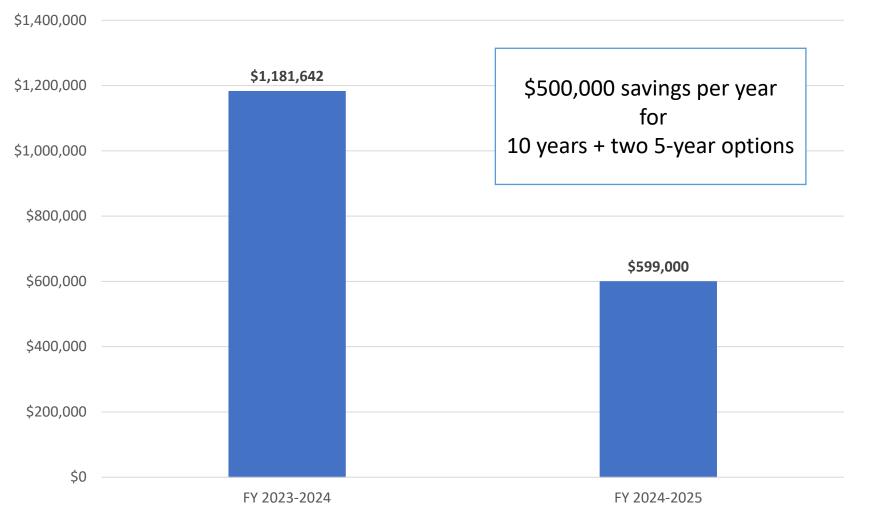

#### Service Area: Culture & Recreation

|                                                 | 2023-2024           | 2024-2025             | Changes from           | 2025-2026             | Changes from              |
|-------------------------------------------------|---------------------|-----------------------|------------------------|-----------------------|---------------------------|
| Department                                      | Budget              | Proposed              | 2023-2024              | Proposed              | 2024-202                  |
| Law Library                                     | 1,794,860           | 1,286,868             | (507,992)              | 1,345,421             | 58,553                    |
| Public Library                                  | 200,254,962         | 187,956,930           | (12,298,032)           | 189,457,189           | 1,500,259                 |
| CULTURE & RECREATION Total                      | 202,049,822         | 189,243,798           | (12,806,024)           | 190,802,610           | 1,558,812                 |
| Service Area: General Administration & Finance  |                     |                       |                        |                       |                           |
| Department                                      | 2023-2024<br>Budget | 2024-2025<br>Proposed | Changes from 2023-2024 | 2025-2026<br>Proposed | Changes from<br>2024-2025 |
| Retirement System                               | 51,469,503          | 61,525,130            | 10,055,627             | 55,601,919            | (5,923,211                |
| GENERAL ADMINISTRATION & FINANCE Total          | 51,469,503          | 61,525,130            | 10,055,627             | 55,601,919            | (5,923,211                |
| Service Area: Human Welfare & Neighborhood D    | evelopment          |                       |                        |                       |                           |
| Department                                      | 2023-2024<br>Budget | 2024-2025<br>Proposed | Changes from 2023-2024 | 2025-2026<br>Proposed | Changes from<br>2024-2025 |
| Child Support Services                          | 13,666,530          | 13,291,458            | (375,072)              | 13,332,780            | 41,322                    |
| Environment                                     | 32,317,937          | 45,693,044            | 13,375,107             | 36,215,671            | (9,477,373                |
| Rent Arbitration Board                          | 17,725,223          | 13,812,353            | (3,912,870)            | 14,371,400            | 559,047                   |
| HUMAN WELFARE & NEIGHBORHOOD DEVT. Total        | 63,709,690          | 72,796,855            | 9,087,165              | 63,919,851            | (8,877,004)               |
| Service Area: Public Works, Transportation & Co | ommerce             |                       |                        |                       |                           |
| Department                                      | 2023-2024<br>Budget | 2024-2025<br>Proposed | Changes from 2023-2024 | 2025-2026<br>Proposed | Changes from<br>2024-2025 |
| Airport Commission                              | 1,305,429,570       | 2,063,494,559         | 758,064,989            | 1,797,913,884         | (265,580,675              |
| Board Of Appeals                                | 1,143,037           | 1,198,622             | 55,585                 | 1,251,338             | 52,716                    |
| Building Inspection                             | 86,103,574          | 87,748,543            | 1,644,969              | 91,637,424            | 3,888,881                 |
| Municipal Transportation Agency                 | 1,472,760,301       | 1,531,847,695         | 59,087,394             | 1,576,342,037         | 44,494,342                |
| Port                                            | 150,125,276         | 157,736,473           | 7,611,197              | 157,658,828           | (77,645                   |
| Public Utilities Commission                     | 1,788,497,463       | 2,025,431,529         | 236,934,066            | 2,160,700,615         | 135,269,086               |
| PUBLIC WORKS, TRANSPORTATION & COMMERCE Total   | 4,804,059,221       | 5,867,457,421         | 1,063,398,200          | 5,785,504,126         | (81,953,295)              |
| Expenditure Subtotals                           | 5,121,288,236       | 6,191,023,204         | 1,069,734,968          | 6,095,828,506         | (95,194,698               |
| Less Interdepartmental Recoveries And Transfers | (256,045,651)       | (289,508,078)         | (33,462,427)           | (319,935,530)         | (30,427,452)              |
| Net                                             | 4,865,242,585       | 5,901,515,126         | 1,036,272,541          | 5,775,892,976         | (125,622,150)             |
|                                                 |                     |                       |                        |                       |                           |