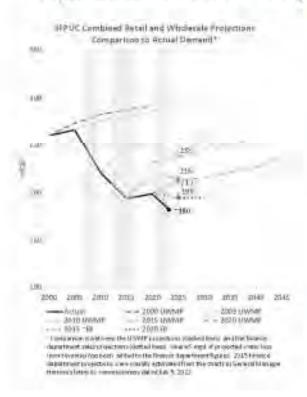

Fon. It projects that 20 years from now there will be just a 1% cushion between rates and affordability. It is very difficult to project that accurately 20 years out. When there is uncertainty to a projecFon, a best pracFce is to increase the cushion/allowable margin of error.



# Big risk if the future is different than projected

Source: Slide 45 of January 22, 2024 budget presentation

2) This slide shows the SFPUC's track record of projecFng water demand. The dashed lines reflect the projecFons from the Urban Water Management Plans. The doJ ed lines reflect more conservaFve projecFons from the finance department. The solid black line is actual demand. It is difficult to accurately project demand even 5 years out, much less 20.

# Water Demand Declining Population Growth May Be Small



- Per Capita Demand: Many, including SFPUC Commissioner Ajami and the Pacific Institute, believe San Francisco per capita demand will continue to decline. We're not close to "demand hordening"
- Population: The California Department of Finance in July 2023 projected San Francisco's 2045 population at ~850,000, much lower than the SFPUC 2020 Urban Water Management Plan projection of ~1,250,000
- <u>Projections</u>: Demand continually overestimated. <u>Reliability at any</u> cost

3) This slide is derived from a public records act request. It turns out that a primary driver of the affordability calculaF on is the number of single-family households. The table at the top shows what 2044 rates would be under various assumpF ons for the number of single-family households. \$436 is the projecte