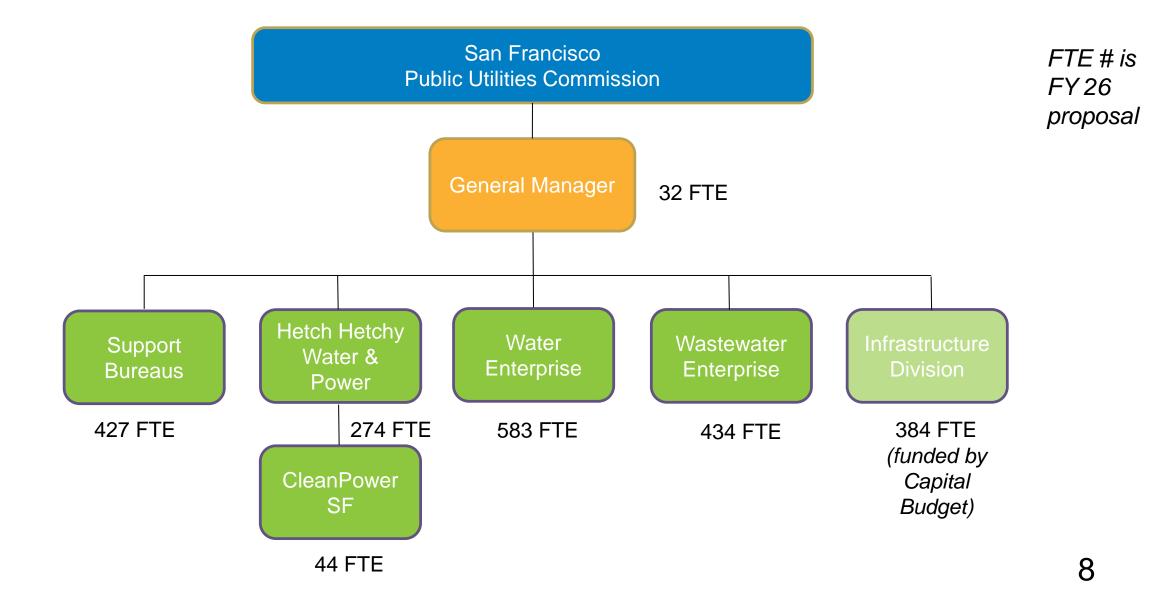

cal Hire Policies
- Employee Voice Survey
- Racial Equity



# **SFPUC Operating Budget Overview**



- Capital is SFPUC's largest cost driver at 36% (debt service 24% + revenue funded capital 12%)
- Power purchase and distribution is next at 25%
- Followed by Personnel and Non-Personnel costs that support daily operations at 14% and 19% respectively

# Sever 


- Budget will grow by 20% or \$373 million over the next two years
- Capital and power purchases remain the largest cost drivers, growing by \$314 million, or 84% of the overall growth
- Operating budget new proposals (including proposed offsetting savings) are <u>not a significant driver</u> of the overall growth. Net new requests are roughly \$33 million, only 9% of the growth (in other words, growing the budget by just 1.8%)







# **Responsible Staffing Level**

- 167 new permanent FTEs, of which:
  - 85 move temp staff into PCS positions, not new headcount
  - 33 are "off budget" (funded via capital projects)
- Increased budgeted salary savings (attrition) to reflect historic savings
- <u>Resulting in 33 net new on-budget FTEs that will:</u>
  - Address staffing shortages in key areas such as water quality, natural resources, green infrastructure maintenance, and risk management
  - Shore up the HR team to increase hiring
  - Increase lead inspection in schools
  - Expand our Racial Equity team
  - Meet increasingly complex regulatory requirements

Fiscally responsible and rigorous approach to adding FTE:

- Reviewed every single vacancy to ensure it was under active recruitment, repurposing unneeded position