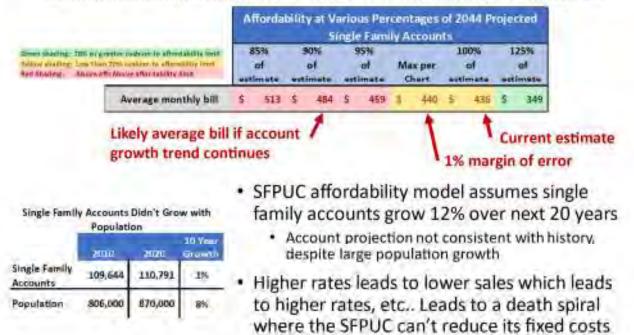

is the SFPUC assumed the number of households will grow by 12% in the next 20 years. Given the recent populaFon decline and the 2010-2020 1% growth in single family accounts, 12% is risky. If single family housing growth followed the 2010-2020 trend, then the \$436 rate 20 years from now would instead be \$484, well above the \$440 affordability limit. The SFPUC should provide this kind of risk analysis for all the major factors that affect affordability.

This is just one example of mulF ple risks that would likely cause rates to exceed affordability limits. The SFPUC should make such risks transparent to both approvers and its consF tuents.

### An Example of Affordability Risk:

### Single Family Accounts

The more accounts, the more costs can be distributed, lowering the average bill



Sources: Dave Warren calculations for sensitivity table. Account data from SEPUC excel workbooks tritled, "FY24 Financial Model Sheets - Avg Bill Calc" and "FY25 Financial Models - Avg Bill Calcs"

as demand declines

#### May 13, 2024

#### Re: Water Enterprise Drives Astonishing Growth in the Price of Water

Dear SFPUC Commissioners,

The SFPUC's water enterprise division continues to drive astonishing increases in the price of water through its continued massive capital investments.

The chart below shows cumulative compound annual water rate increases since 1980 and projected through 2044 as compared to historical and projected inflation rates.<sup>1</sup>



The chart shows that not only have water rates been rapidly climbing well above the inflation rate for the last 20 years, but