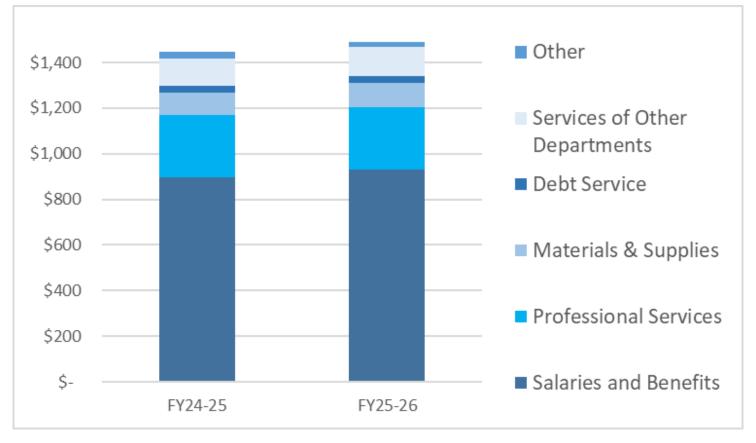

---|---------|-----------------------------|
| Street Cleaning (\$)                   | 90.00   | 97.00/105.00                |
| Residential Overtime (\$)              | 102.00  | 108.00/108.00               |
| Parking Meter Outside<br>Downtown (\$) | 92.00   | 99.00/107.00                |
| Annual Residential Parking<br>Permit   | 170.00  | 190.00/215.00               |

## FY24-25 and FY25-26 Revenue (\$M)

One-time sources helped balance the budget. When COVID relief is fully expended in FY25-26, SFMTA will need new revenue sources to close large future budget deficits.



## FY24-25 and FY25-26 Expenditure by type

As in prior years, labor is the largest budget expenditure, making up more than 60% of the budget. By charter mandate, 97.25% of staff must be non-managerial positions.



## FY24-25 and FY25-26 Expenditure by type

Growth in Materials and Supplies and Services of Other Departments is partially off-set by reductions in labor costs.

| Category                         | FY23-24<br>Budget<br>(\$M) | FY24-25<br>Budget<br>(\$M) | FY25-26<br>Budget<br>(\$M) | Yr1<br>Growth<br>(%) | Yr2<br>Growth<br>(%) |
|----------------------------------|----------------------------|----------------------------|----------------------------|----------------------|----------------------|
| Labor                            | 969.4                      | 919.1                      | 954.2                      | -5.2                 | 3.8                  |
| Professional Services            | 259.5                      | 271.4                      | 274.1                      | 4