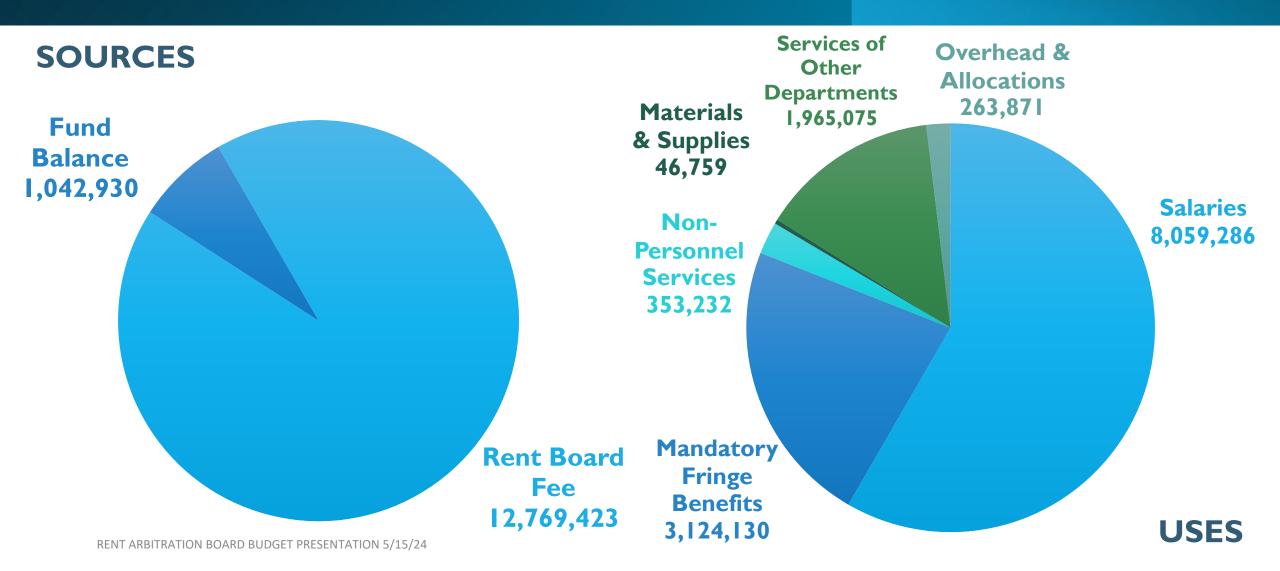

and cultural diversity that is unique to San Francisco.

### **ORGANIZATIONAL STRUCTURE**



RENT ARBITRATION BOARD BUDGET PRESENTATION 5/15/24

### HISTORICAL ORGANIZATIONAL STRUCTURE



#### RENT BOARD BUDGET SUMMARY DATA

|                       | 2023-24         | 2024-           | 25                  | 2025-26    |         |  |
|-----------------------|-----------------|-----------------|---------------------|------------|---------|--|
|                       | Original Budget | Proposed Budget | Change from 2023-24 | • • • •    |         |  |
| Total<br>Expenditures | 17,725,223      | 13,812,353      | (3,912,870)         | 14,371,400 | 559,047 |  |
| Total FTE             | 50              | 50              | 0                   | 50         | 0       |  |

### **BUDGET DETAIL**



### PERFORMANCE MEASURES

| Fiscal Year                                                                                                           | 2022-2023 | 2023              | -2024 | 2024-2025 | 2025-2026 |
|-----------------------------------------------------------------------------------------------------------------------|-----------|-------------------|-------|-----------|-----------|
| Goal                                                                                                                  | Actuals   | Actuals Projected |       | Target    | Target    |
| ncrease collaboration with other City agencies                                                                        |           |                   |       |           |           |
| Number of Days to respond