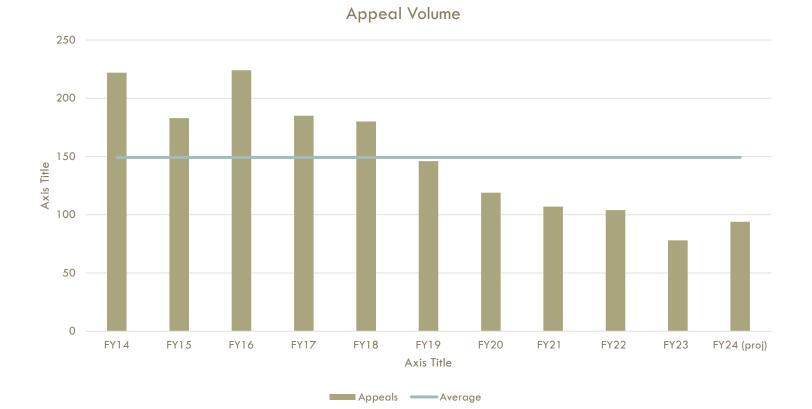

er \$1B of work has been performed by local businesses under the Ascent<br/>Program CIP since 2017</li> <li>\$865M in active construction opportunities for local businesses</li> <li>Addition of federally funded projects with Disadvantaged Business Enterprise</li> </ul> |  |  |

## Thank you



## **BOARD OF APPEALS**

BOS Budget Presentation FY25 & FY26 May 15, 2024

## **BOARD OF APPEALS**

## Mission

Provide the public with a final administrative review process for the issuance, denial, suspension, revocation and modification of City permits, licenses and other determinations.

Provide an efficient, fair and expeditious public hearing and decision-making process before an impartial panel.

## PROJECTED APPEAL VOLUME FOR FY24 (94 APPEALS) IS 37% BELOW THE 10-YEAR AVERAGE OF 149 APPEALS



## APPEAL DISTRIBUTION BY DEPARTMENT FY23 AND FY24 (THROUGH 5/14/24)



## OVERVIEW — REVENUE SOURCES

### Surcharges = 98% of budget

- Collected on new and renewed permits
- Rates proportional to percent of cases originating from each department
- Rates analyzed annually and adjusted if needed
- Controller may make CPI-based adjustments; rate changes beyond CPI require legislation

### Filing Fees = 2% of budget

- Collected by Board when appeals are filed
- Amount collected fluctuates based on appeal volume and types filed each year



## **BUDGET SUMMARY**

|                       | Current<br>Budget<br>FY24 | Proposed<br>Budget<br>FY25 | Change<br>from FY24 | Proposed<br>Budget FY26 | Change from<br>FY25 |
|-----------------------|---------------------------|------------------------