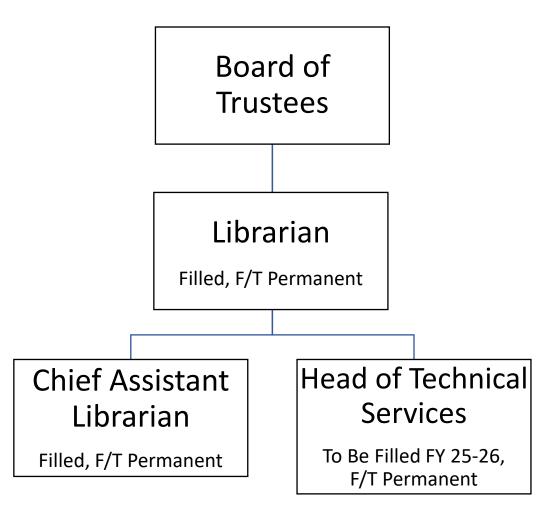

## OTHER (Use back side if additional space is needed)

|        | MYR – Technical Adjustments to May Budget 5/31/2024          |
|--------|--------------------------------------------------------------|
| H      | MYR - Notice of Transfer of Function 5/1/2024                |
| H      | MYR - Interim Exceptions 5/1/2024                            |
|        | CON Letter - MTA Proposed Budget FYs 2024-2025 and 2025-2026 |
| H      | MYR 30-Day Waiver Reg 5/1/2024                               |
|        | MBO Presentation 5/15/2024                                   |
|        | AIR Presentation 5/15/2024                                   |
|        | BOA Presentation 5/15/2024                                   |
|        | CSS Presentation 5/15/2024                                   |
| Π      | ENV Presentation 5/15/2024                                   |
| Π      | ENV Supporting Documents                                     |
| $\Box$ | LLB Presentation 5/15/2024                                   |
| $\Box$ | LIB Presentation 5/15/2024                                   |
| $\Box$ | LIB Organization Chart with FTE                              |
|        | LIB TEX Positions Report                                     |
|        | PRT Presentation 5/15/2024                                   |
|        | MTA Presentation 5/15/2024                                   |
|        | PUC Presentation 5/15/2024                                   |
|        | RNT Presentation 5/15/2024                                   |
|        | RET Presentation 5/15/2024                                   |
|        | DBI Presentation 5/15/2024                                   |
|        |                                                              |
|        |                                                              |