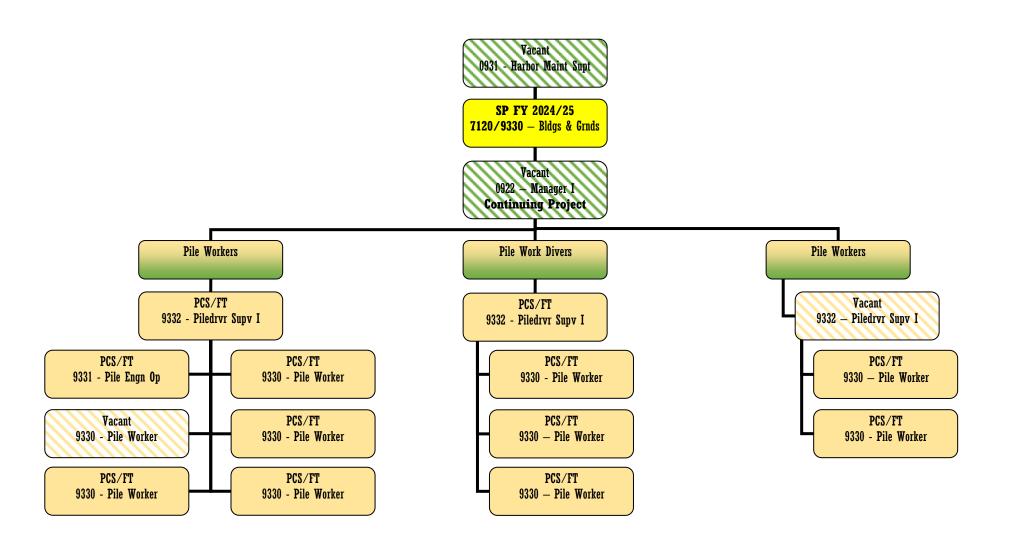

## OTHER (Use back side if additional space is needed)

|        | MYR – Technical Adjustments to May Budget 5/31/2024          |
|--------|--------------------------------------------------------------|
| H      | MYR - Notice of Transfer of Function 5/1/2024                |
| H      | MYR - Interim Exceptions 5/1/2024                            |
|        | CON Letter - MTA Proposed Budget FYs 2024-2025 and 2025-2026 |
| H      | MYR 30-Day Waiver Reg 5/1/2024                               |
|        | MBO Presentation 5/15/2024                                   |
|        | AIR Presentation 5/15/2024                                   |
|        | BOA Presentation 5/15/2024                                   |
|        | CSS Presentation 5/15/2024                                   |
| Π      | ENV Presentation 5/15/2024                                   |
| Π      | ENV Supporting Documents                                     |
| $\Box$ | LLB Presentation 5/15/2024                                   |
| $\Box$ | LIB Presentation 5/15/2024                                   |
| $\Box$ | LIB Organization Chart with FTE                              |
|        | LIB TEX Positions Report                                     |
|        | PRT Presentation 5/15/2024                                   |
|        | MTA Presentation 5/15/2024                                   |
|        | PUC Presentation 5/15/2024                                   |
|        | RNT Presentation 5/15/2024                                   |
|        | RET Presentation 5/15/2024                                   |
|        | DBI Presentation 5/15/2024                                   |
|        |                                                              |
|        |                                                              |