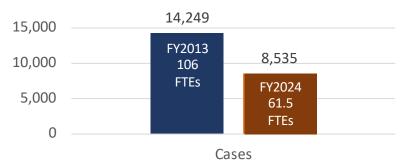

| Historical Vacancies  |      |      |      |      |      |      |  |  |
|-----------------------|------|------|------|------|------|------|--|--|
| Budgeted Positions 73 |      |      |      |      |      |      |  |  |
| Filled Pos            |      | 61   | 5    |      |      |      |  |  |
| Vacancies             | 11   | 5    |      |      |      |      |  |  |
| 2019                  | 2021 | 2022 | 2023 | 2024 | 2025 | 2026 |  |  |
| 23                    | 27   | 20   | 16   | 20   | 11.5 | 11.5 |  |  |

Seven vacant position unfilled for more than three years were reduced from the annual budget.

Full capacity is 61.5 filled FTEs.

•

•

•

•

- Backfill vacancies based on funding.
- All positions are permanent civil service. NO temporary positions, NO provisional positions





| District | Caseload | % of<br>Caseload | Annual Collection | Money to Families |
|----------|----------|------------------|-------------------|-------------------|
| 11       | 1,035    | 12%              | 2,690,296         | 2,507,694         |
| 10       | 3,148    | 37%              | 8,182,983         | 7,627,568         |
| 9        | 863      | 10%              | 2,241,913         | 2,89,745          |
| 8        | 173      | 2%               | 448,383           | 417,949           |
| 7        | 518      | 6%               | 1,345,148         | 1,253,847         |
| 6        | 1,294    | 15%              | 3,362,870         | 3,134,617         |
| 5        | 604      | 7%               | 1,569,339         | 1,462,821         |
| 4        | 259      | 3%               | 672,574