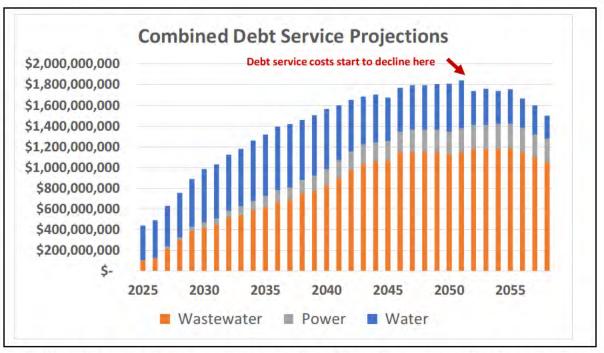

d to make unplanned



<sup>&</sup>lt;sup>1</sup> As reported by the California Department of Finance. Page 1 of 5

investments, average monthly bills will go higher. For enterprises with relatively fixed water and sewer usage, their bills will increase even more as per capita demand declines.

#### Issue 2: A highly constrained future with little flexibility/adaptability

Having the affordability cushion as small as 1% is a demonstration of how the SFPUC is severely impacting its flexibility and adaptability for decades with this budget and financial plan. Worse is the impact that the 10 year financial plan has on debt service costs (annual interest and principal payments needed to pay for debt). By 2044 debt service costs alone will exceed the entire, SFPUC-wide, 2023 operating budget.



The chart below shows how highly constrained we will be. Debt service costs don't start to decline

until after 2050, which limits our ability to make additional investments for the next 25+ years compounded by the fact that combined water and sewer bills will be bumping up against affordability limits.

#### Issue 3: Affordability Risk Increases When Projections are Overestimated

The size of average combined water and sewer bills is highly dependent on the amount of new housing built. If less housing is built than projected, there are fewer customers, hence combined bills need to increase further to offset the associated revenue shortfall.

#### Issue 4: Projecting Additional Rate Increases Without Public Input

The above slide shows the combined monthly bill impact averaging 8.1% per