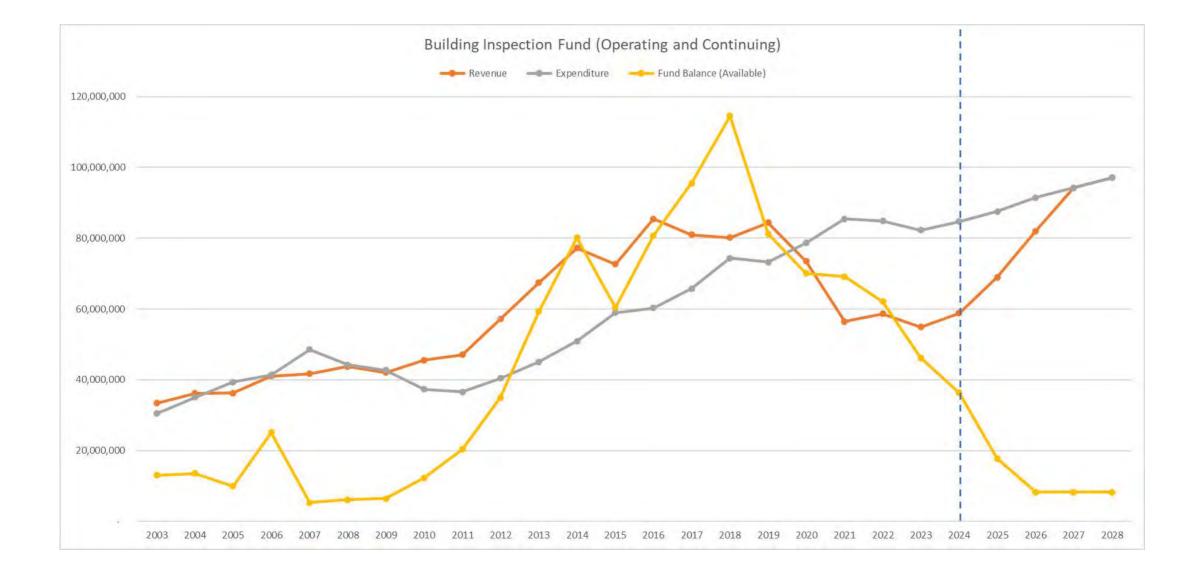

0M increase in salaries & fringes due to COLAs, position changes, and attrition
- \$0.9M decrease in City Overhead
- \$0.5M decrease in CBO Grants, 10% GFS reduction

# FY 2023-25 and FY 2024-26 Expenditures



Total Expenditures \$87.7M

#### Total Expenditures \$91.6M

### Revenue

- Fee history
  - Increased in FY08 (fee study)
  - Decreased in FY15 (fee study)
  - Increased in FY24 (15% across the board)
- 42% revenue decrease from FY19 to FY23
- DBI hired a consultant to do fee study, completed in January 2024 for FY25
- Plan is to phase in fee study recommendations over three years

### **—**Expenditure 70.000.000 60.000.000 50.000.000 40,000,000 30,000,000 20,000,000 10,000,000

#### Building Inspection Fund (Operating and Continuing, Inflation Adjusted)

# Fund Balance (Reserves)





|                         | Actual FTE |       |       |       |       | Bu               | dget FT | E             |       |
|-------------------------|------------|-------|-------|-------|-------|------------------|---------|---------------|-------|
| Division Description    | FY19       |       |       |       |       | FY24<br>Original |         | FY26<br>Mayor |       |
| DBI AdminIstration      | 68.2       | 67.7  | 66.9  | 65.9  | 61.6  | 59.7             | 57.0    | 60.9          | 60.8  |
| DBI Inspection Services | 127.0      | 121.6 | 122.3 | 132.0 | 134.6 | 129.1            | 126.7   | 128.5         | 128.5 |
| DBI Permit Services     | 75.5       | 69.8  | 73.4  | 80.6  | 86.4  | 91.6             | 85.5    | 89.4          | 89.8  |
| Grand Total             | 270.8      |