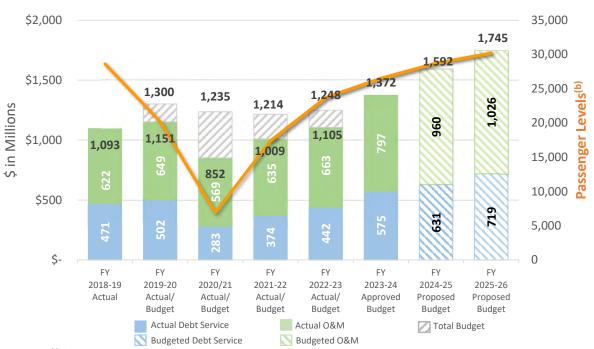

360degree view of all airport functions to improve operational efficiencies and the guest experience







### SFO Strategic Plan 2023-2028 Overview

#### VISION

## **INSPIRING THE EXTRAORDINARY**

#### **MISSION**

Delivering an airport experience where people and our planet come first.

#### GOALS

Empower a Culture of Safety and Security Excellence Provide an Outstanding Guest Experience Elevate SFO Pride with an Exceptional Employee Experience Take Bold Climate Action Ignite Business Innovation Achieve Social Impact Through Partnerships



### Proposed Operating Budget Aligned with Passenger Levels

Airport's proactive measures during pandemic resulted in strong financial base allowing reallocation of resources and investments to support growth in upcoming FY 2024-25 and FY 2025-26



#### Operating Budget<sup>(a)</sup> Pre-Pandemic through Proposed FY 2025-26

Notes:

(a) Operating Budget as shown here excludes capital projects and grant funds, which are included in the Annual Appropriation Ordinance (b) Passenger Forecast LeighFisher March 2024



**Proposed Operating Budget Details** Budget reflects investment in the health of the organization, revisiting deferrals during the pandemic, market conditions and ensuring growth



#### **Operating Budget Comparison**<sup>(a,b,c)</sup>

Notes: (a) Figures may change due to Cost-of-Living Adjustment (COLA), Attrition/Salary Savings, Services of Other City Departments balancing, and other system adjustments (b) Equipment/Vehicles reflect one-time investments and budgeted across both fiscal years

(c) Figures may change due