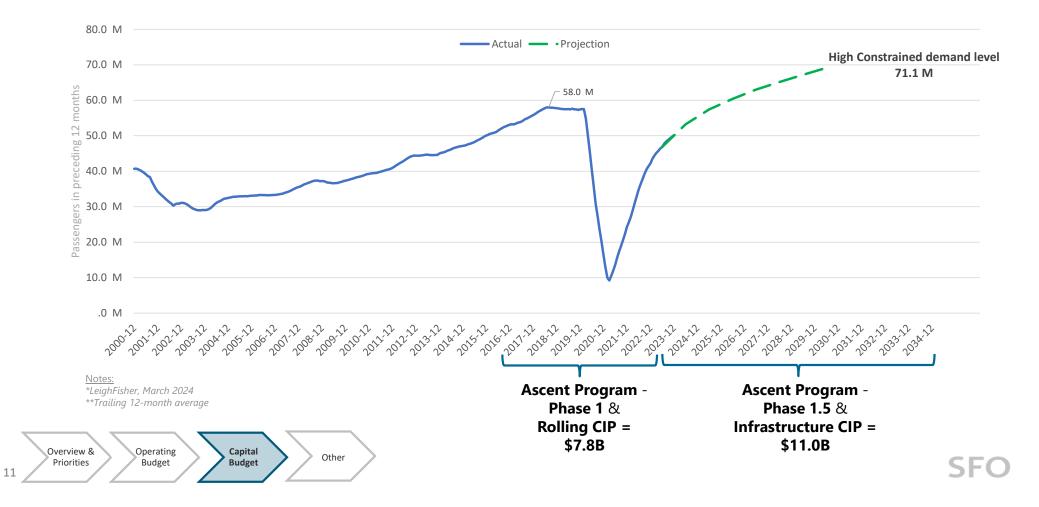

emporary staff and attrition

- Met FY 2023-24 target of reducing Operating vacancy from 27% to 11%
- 128 new positions added in FY 2023-24, which increased vacancy to 27% in October 2023
  - $\circ~~$  51 of 128 excluding TEXs and FYE projection
  - $\circ$  ~ 118 of 128 including TEXs and FYE projection
- o 354 Total Hires FYTD April 2024



- Remaining fiscal year forecasting **additional 211** recruitments, including interns
- Majority of proposed **99 New Positions** to support **Health of the organization** and **AIOC**
- **Three positions unsupported** per DHR ASO Preliminary Review that may continue review with DHR during Request to Fill process

SF

### SFO Passenger Growth & CIP

New CIP continues to address long-term, activity-driven facility needs to accommodate future demand



## FY 2024-25 & FY 2025-26 Capital Operating Budget Changes(a)(b) Increase driven by new Operating Revenue & Capital Improvement Fund per the 2023 Lease & Use Agreement

and other various additional sources to invest in capital operating needs

| Item (\$ in Millions)                                                                 | FY 2024-25<br>Proposed | FY 2025-26<br>Proposed | Total    |
|---------------------------------------------------------------------------------------|------------------------|------------------------|----------|
| Returned Cost of Issuance Bond Proceeds, Surplus<br>Property & Sustainability Credits | \$ 13.8                | \$ 1.2                 | \$ 15.0  |
| Customer Facility Charges (CFCs)                                                      | 37.0