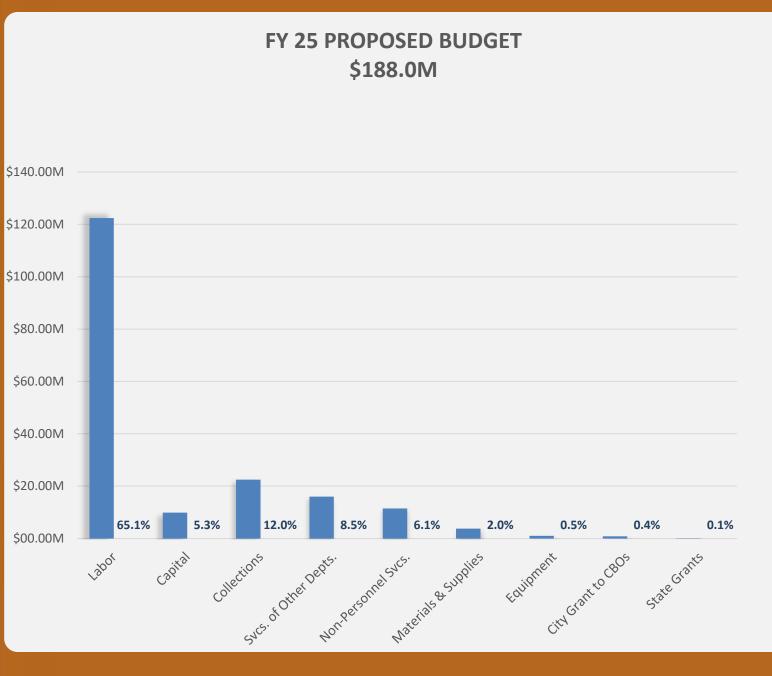

| \$11.48M                | \$10.58M                |
| Materials & Supplies        | \$3.83M                 | \$3.79M                 | \$3.79M                 |
| Equipment                   | \$0.98M                 | \$1.01M                 | \$0.85M                 |
| City Grant to CBOs          | \$0.65M                 | \$0.83M                 | \$0.85M                 |
| State Grants                | \$0.11M                 | \$0.11M                 | \$0.11M                 |
| Reserve                     | \$0.00M                 | \$0.00M                 | \$0.46M                 |
| Total                       | \$199.43M               | \$188.00M               | \$189.76M               |

Capital includes \$4.8M for Ocean View Capital Improvement in FY25 & FY26



San Francisco Public Library | FY25 & 26 Proposed Budget



Public Services Performance Measures Report

### Patron Satisfaction Survey 4 Month Average Ratings: Dec 2023 – Mar 2024



Michael Lambert City Librarian San Francisco Public Library

Tito Rente

M

1797

😔 timid 📖 💳 💵

San Francisco Public Library | FY25 & 26 Proposed Budget

| Department<br>Group Code | Position<br>Number | Position Fill<br>Status | Position Job<br>Code | Position Tittle                | Employee<br>Appointment | Position<br>Schedule |
|--------------------------|--------------------|-------------------------|----------------------|--------------------------------|-------------------------|----------------------|
| LIB                      | 01015343           | FILLED                  | 0119