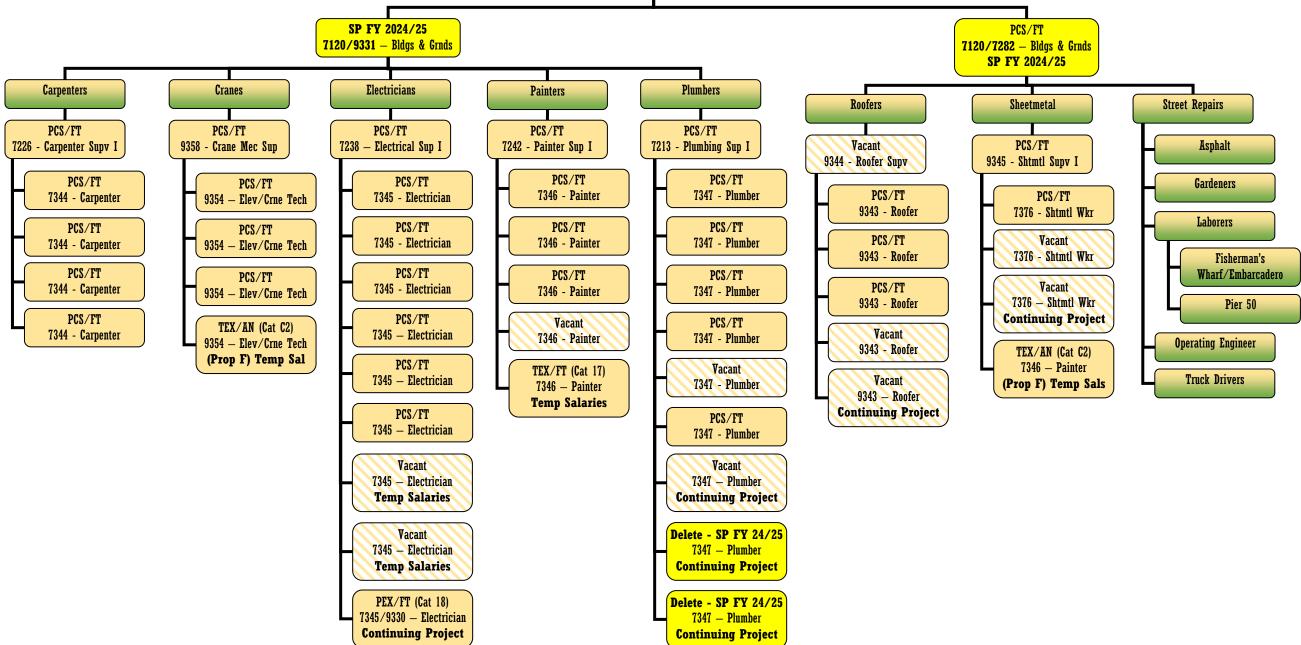

## OTHER (Use back side if additional space is needed)

|        | MYR – Technical Adjustments to May Budget 5/31/2024          |
|--------|--------------------------------------------------------------|
| H      | MYR - Notice of Transfer of Function 5/1/2024                |
| H      | MYR - Interim Exceptions 5/1/2024                            |
|        | CON Letter - MTA Proposed Budget FYs 2024-2025 and 2025-2026 |
| H      | MYR 30-Day Waiver Reg 5/1/2024                               |
|        | MBO Presentation 5/15/2024                                   |
|        | AIR Presentation 5/15/2024                                   |
|        | BOA Presentation 5/15/2024                                   |
|        | CSS Presentation 5/15/2024                                   |
| Π      | ENV Presentation 5/15/2024                                   |
| Π      | ENV Supporting Documents                                     |
| $\Box$ | LLB Presentation 5/15/2024                                   |
| $\Box$ | LIB Presentation 5/15/2024                                   |
| $\Box$ | LIB Organization Chart with FTE                              |
|        | LIB TEX Positions Report                                     |
|        | PRT Presentation 5/15/2024                                   |
|        | MTA Presentation 5/15/2024                                   |
|        | PUC Presentation 5/15/2024                                   |
|        | RNT Presentation 5/15/2024                                   |
|        | RET Presentation 5/15/2024                                   |
|        | DBI Presentation 5/15/2024                                   |
|        |                                                              |
|        |                                                              |