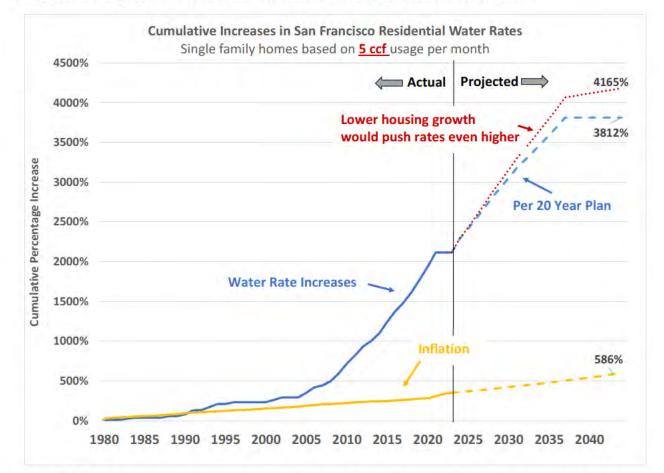

fordability Risk:

### Single Family Accounts

The more accounts, the more costs can be distributed, lowering the average bill



Sources: Dave Warren calculations for sensitivity table. Account data from SEPUC excel workbooks tritled, "FY24 Financial Model Sheets - Avg Bill Calc" and "FY25 Financial Models - Avg Bill Calcs"

as demand declines

#### May 13, 2024

#### Re: Water Enterprise Drives Astonishing Growth in the Price of Water

Dear SFPUC Commissioners,

The SFPUC's water enterprise division continues to drive astonishing increases in the price of water through its continued massive capital investments.

The chart below shows cumulative compound annual water rate increases since 1980 and projected through 2044 as compared to historical and projected inflation rates.<sup>1</sup>



The chart shows that not only have water rates been rapidly climbing well above the inflation rate for the last 20 years, but they are projected to continue to do so for most of the next 20 years. Rates are likely to go even higher as the red dotted line shows if single family housing growth rates are lower than projected.

As mentioned in an earlier letter,<sup>2</sup> when combined with increases in sewer rates, the projected rates (blue dashed line) come within 1% of the SFPUC's affordability policy limit, erasing what

<sup>&</sup>lt;sup>1</sup> Historical water rates determined from CCSF public records request 24-2552. Projected water rates determined from CCSF public records request 24-1528. Lower housing growth rates were calculated also from public records request 24-1528. Histor