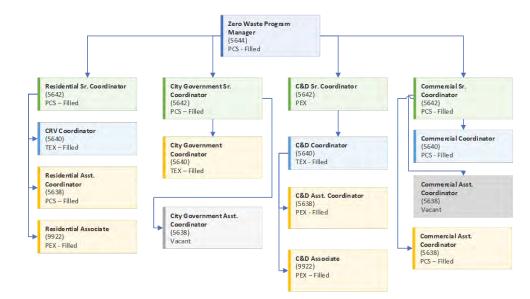

empt position

This information is included in the ENV program organizational charts provided, immediately following the ENV high level organizational chart.

#### b. Whether the position is filled, vacant, or in the hiring process and anticipated hire date

Please see attached table showing vacant positions and the hiring process details. Additionally, vacant positions are also shown on the organization chart on page 9.

#### c. A historic look the changes to your department's staffing over the past 5 years

Please see summary table showing FTE and vacancy history on page 10.

a. Position name, classification, and whether it is a permanent, temporary or exempt position

## High level organization chart



# Administration and Fiscal team



# **Climate Program**



## Zero Waste Program





## Toxics Reduction & Healthy Communities Program



# **Clean Transportation Program**



## **Policy & Public Affairs Team**



# Community Partnerships & Engagement Program



#### Vacant position status

| Position |                                    | Exempt |                              |
|----------|------------------------------------|--------|------------------------------|
| Number   | Functional Title                   | Status | Notes                        |
| 01116509 | Zero Waste Assistant Coordinator   | PCS    | tentative start: June 2024   |
| 01137579 | Sr Healthy Communities Coordinator | PEX    | tentative start: June 2024   |
| 01059297 | Sr Circular Economy Coordinator    | PCS    | tentative start: July 2024   |
| 01115176 | Sr Toxics Reduction Coordinator