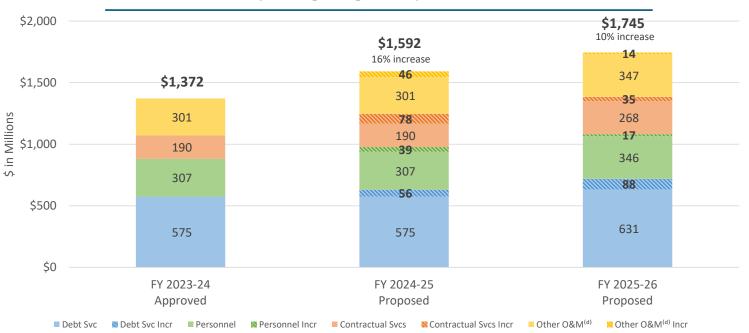

Take Bold Climate Action Ignite Business Innovation Achieve Social Impact Through Partnerships



### Proposed Operating Budget Aligned with Passenger Levels

Airport's proactive measures during pandemic resulted in strong financial base allowing reallocation of resources and investments to support growth in upcoming FY 2024-25 and FY 2025-26



#### Operating Budget<sup>(a)</sup> Pre-Pandemic through Proposed FY 2025-26

Notes:

(a) Operating Budget as shown here excludes capital projects and grant funds, which are included in the Annual Appropriation Ordinance (b) Passenger Forecast LeighFisher March 2024



**Proposed Operating Budget Details** Budget reflects investment in the health of the organization, revisiting deferrals during the pandemic, market conditions and ensuring growth



#### **Operating Budget Comparison**<sup>(a,b,c)</sup>

Notes: (a) Figures may change due to Cost-of-Living Adjustment (COLA), Attrition/Salary Savings, Services of Other City Departments balancing, and other system adjustments (b) Equipment/Vehicles reflect one-time investments and budgeted across both fiscal years

(c) Figures may change due to the Mayor, Controller and Board Phases

(d) Other budget items include Facilities Maintenance, Small Capital Outlay, Surety Bond, SFPD and SFFD direct charges, Utilities, ASP, Services of Other Departments, Materials and Supplies and Equipment



SF

### FY 2024-25 & FY 2025-26 Organizational Chart<sup>(a)</sup>

Proposing 99 new annualized positions to support health of the organization, passenger recovery levels, Airport Integrated Operations