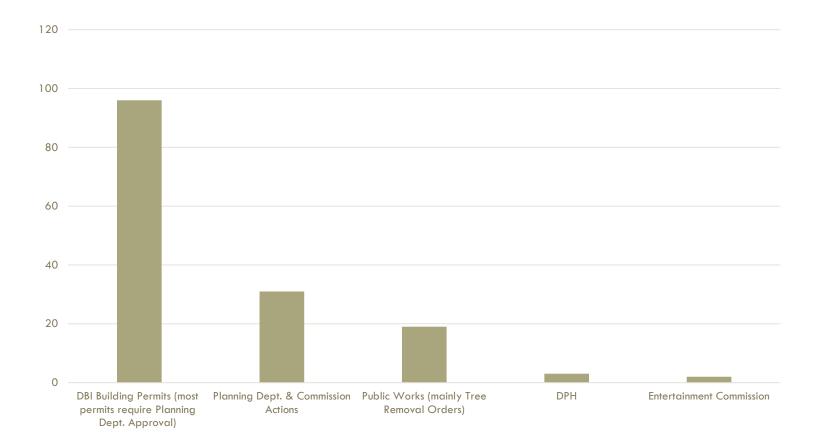

br/>Program CIP since 2017</li> <li>\$865M in active construction opportunities for local businesses</li> <li>Addition of federally funded projects with Disadvantaged Business Enterprise</li> </ul> |  |  |

## Thank you



## **BOARD OF APPEALS**

BOS Budget Presentation FY25 & FY26 May 15, 2024

## **BOARD OF APPEALS**

## Mission

Provide the public with a final administrative review process for the issuance, denial, suspension, revocation and modification of City permits, licenses and other determinations.

Provide an efficient, fair and expeditious public hearing and decision-making process before an impartial panel.

## PROJECTED APPEAL VOLUME FOR FY24 (94 APPEALS) IS 37% BELOW THE 10-YEAR AVERAGE OF 149 APPEALS



## APPEAL DISTRIBUTION BY DEPARTMENT FY23 AND FY24 (THROUGH 5/14/24)



## OVERVIEW — REVENUE SOURCES

### Surcharges = 98% of budget

- Collected on new and renewed permits
- Rates proportional to percent of cases originating from each department
- Rates analyzed annually and adjusted if needed
- Controller may make CPI-based adjustments; rate changes beyond CPI require legislation

### Filing Fees = 2% of budget

- Collected by Board when appeals are filed
- Amount collected fluctuates based on appeal volume and types filed each year



## **BUDGET SUMMARY**

|                       | Current<br>Budget<br>FY24 | Proposed<br>Budget<br>FY25 | Change<br>from FY24 | Proposed<br>Budget FY26 | Change from<br>FY25 |
|-----------------------|---------------------------|----------------------------|---------------------|-------------------------|-------------------