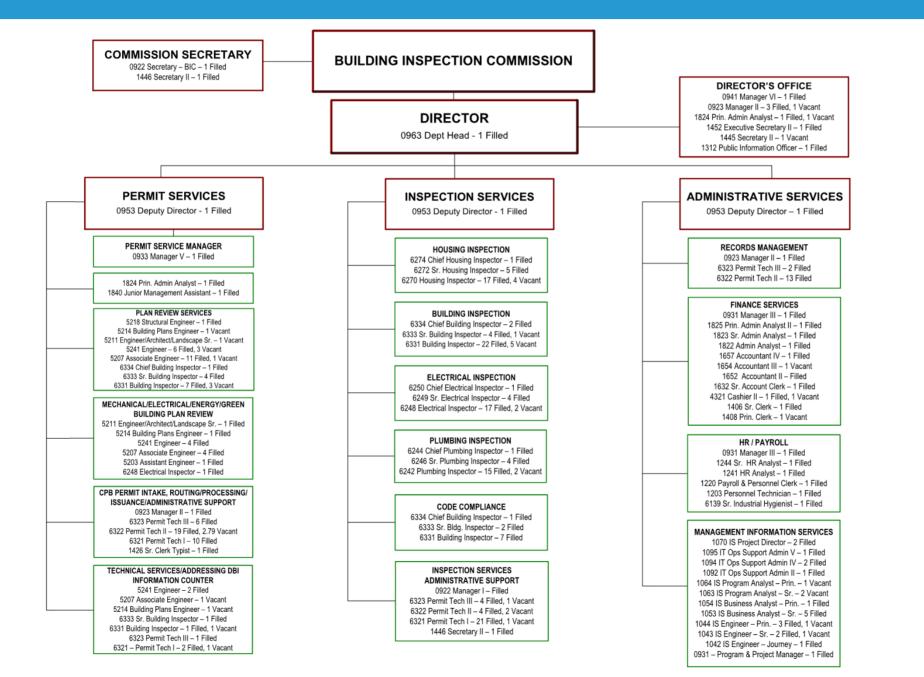

5.

and the same

Department of Building Inspection Proposed Budget FY 2024-25 and 2025-26 Patrick O'Riordan, Director

# **About the Department of Building Inspection**

#### Mission

The Department of Building Inspection protects our community by ensuring code-compliant construction, building safety, resilience, and habitability, and by supporting economic development in San Francisco.

#### Vision

Our dedicated and knowledgeable staff will provide professional, effective customer service using clear processes and consistent standards to build trust, provide accountability, and safeguard the public.

#### **Core Values**

Customer Focus Integrity Diversity, Equity, Inclusion & Belonging

Professionalism Supportive Work Environment Transparency and Accountability

# **Org Chart**



# **DBI Performance Highlights**

Some of DBI's mid-year performance highlights include:

- Plan Review
  - Exceeding 60% target for over-the-counter plans issued in 2-business days or less (over 90% of Building Permits are over-the-counter)
  - 14% of no-plans permits are now issued instantly online
  - 67% of in-house plans were processed electronically in Q1/2 moved to 100% in Q3
  - Steadily improving the percent of in-house permits hitting benchmarks for first review time
- Inspection Services
  - Building, Electrical, and Plumbing divisions are all exceeding benchmarks for number of inspections per inspector day
  - Over 90% of non-life hazard complaints are responded to within 3 business days
- Administrative Practices
  - Nearly 100% of 3R reports are produced within 7 business d