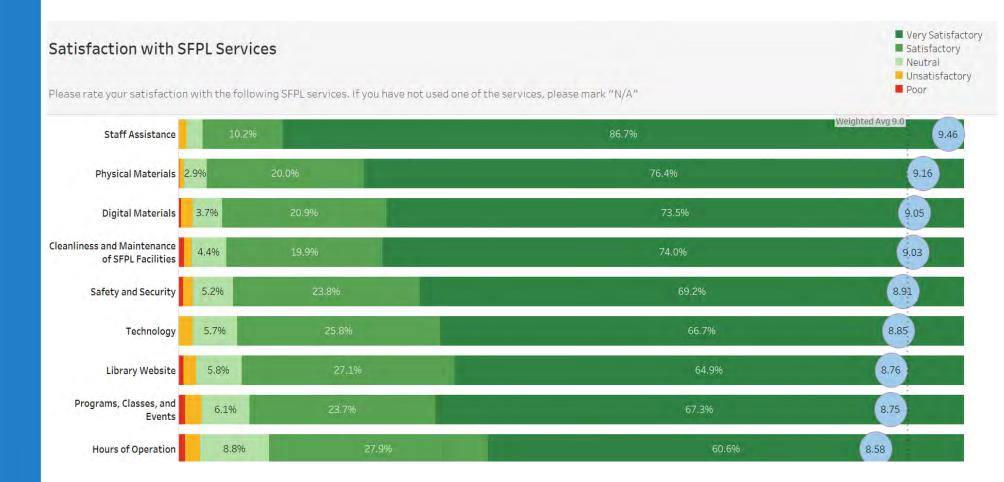

t                   | \$0.98M                 | \$1.01M                 | \$0.85M                 |
| City Grant to CBOs          | \$0.65M                 | \$0.83M                 | \$0.85M                 |
| State Grants                | \$0.11M                 | \$0.11M                 | \$0.11M                 |
| Reserve                     | \$0.00M                 | \$0.00M                 | \$0.46M                 |
| Total                       | \$199.43M               | \$188.00M               | \$189.76M               |

Capital includes \$4.8M for Ocean View Capital Improvement in FY25 & FY26



San Francisco Public Library | FY25 & 26 Proposed Budget



Public Services Performance Measures Report

### Patron Satisfaction Survey 4 Month Average Ratings: Dec 2023 – Mar 2024



Michael Lambert City Librarian San Francisco Public Library

Tito Rente

M

1797

😔 timid 📖 💳 💵

San Francisco Public Library | FY25 & 26 Proposed Budget

| Department<br>Group Code | Position<br>Number | Position Fill<br>Status | Position Job<br>Code | Position Tittle                | Employee<br>Appointment | Position<br>Schedule |
|--------------------------|--------------------|-------------------------|----------------------|--------------------------------|-------------------------|----------------------|
| LIB                      | 01015343           | FILLED                  | 0119                 | Commissioner 16.700c, No Pay   | Type<br>ELC             | Full-Time            |
| LIB                      | 01015343           | FILLED                  | 0119                 | C