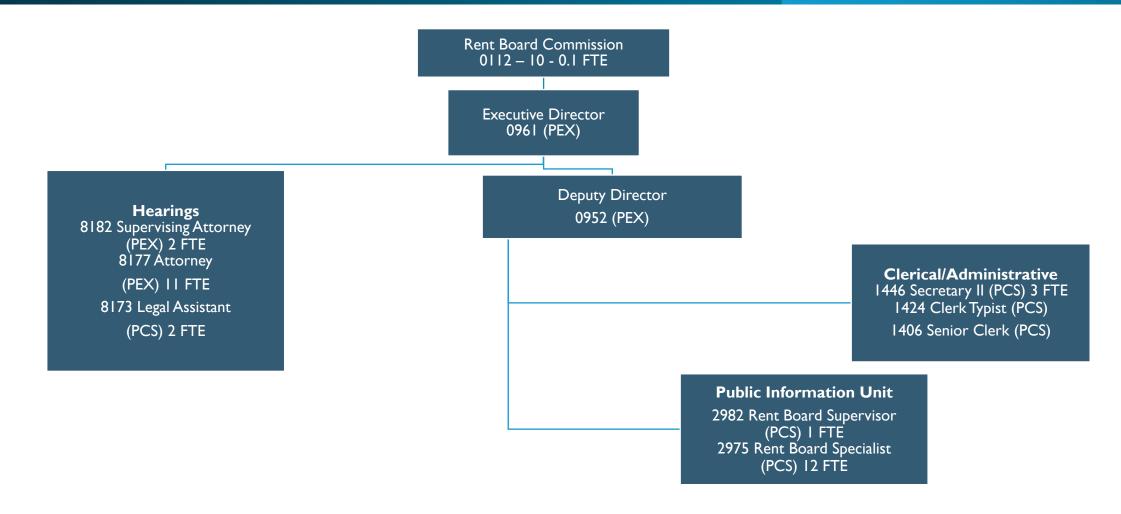

er

Public Power Expansion, Clean Steam, Moccasin Penstocks, expanding clean energy sources, enhancing reliability

#### \$11.8 Billion 10 Year CIP









RESIDENTIAL RENT STABILIZATION & ARBITRATION BOARD

> BUDGET PRESENTATION FY 24-25 & FY 25-26 MAY 15, 2024

# RENT BOARD MISSION

- Protect tenants from excessive rent increases and unjust evictions while assuring landlords fair and adequate rents
- Provide fair and even-handed treatment for both tenants and landlords through efficient and consistent administration of the law
- Promote the preservation of sound, affordable housing
- Maintain the ethnic and cultural diversity that is unique to San Francisco.

### **ORGANIZATIONAL STRUCTURE**



RENT ARBITRATION BOARD BUDGET PRESENTATION 5/15/24

### HISTORICAL ORGANIZATIONAL STRUCTURE



#### RENT BOARD BUDGET SUMMARY DATA

|                       | 2023-24         | 2024-           | 25                  | 2025-26    |         |  |
|-----------------------|-----------------|-----------------|---------------------|------------|---------|--|
|                       | Original Budget | Proposed Budget | Change from 2023-24 | • • • •    |         |  |
| Total<br>Expenditures | 17,725,223      | 13,812,353      | (3,912,870)         | 14,371,400 | 559,047 |  |
| Total FTE             | 50              | 50              | 0                   | 50         | 0       |  |

### **BUDGET DETAIL**



### PERFORMANCE MEASURES

| Fiscal Year                                                                                                           | 2022-2023 | 2023              | -2024