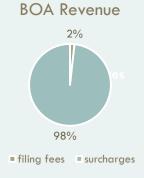

rmits, licenses and other determinations.

Provide an efficient, fair and expeditious public hearing and decision-making process before an impartial panel.

## PROJECTED APPEAL VOLUME FOR FY24 (94 APPEALS) IS 37% BELOW THE 10-YEAR AVERAGE OF 149 APPEALS



## APPEAL DISTRIBUTION BY DEPARTMENT FY23 AND FY24 (THROUGH 5/14/24)



## OVERVIEW — REVENUE SOURCES

### Surcharges = 98% of budget

- Collected on new and renewed permits
- Rates proportional to percent of cases originating from each department
- Rates analyzed annually and adjusted if needed
- Controller may make CPI-based adjustments; rate changes beyond CPI require legislation

### Filing Fees = 2% of budget

- Collected by Board when appeals are filed
- Amount collected fluctuates based on appeal volume and types filed each year



## **BUDGET SUMMARY**

|                       | Current<br>Budget<br>FY24 | Proposed<br>Budget<br>FY25 | Change<br>from FY24 | Proposed<br>Budget FY26 | Change from<br>FY25 |
|-----------------------|---------------------------|----------------------------|---------------------|-------------------------|---------------------|
| Total<br>Expenditures | 1,143,037                 | 1,198,622                  | 55,585              | 1,251,338               | 52,716              |
| Total FTE             | 5.11                      | 4.11                       | (1)                 | 4.11                    | 0                   |

- The department proposes two surcharge rates to be increased by \$5 through legislation (DBI/Planning Dept. permits)
- Two surcharge rates will be increased thro