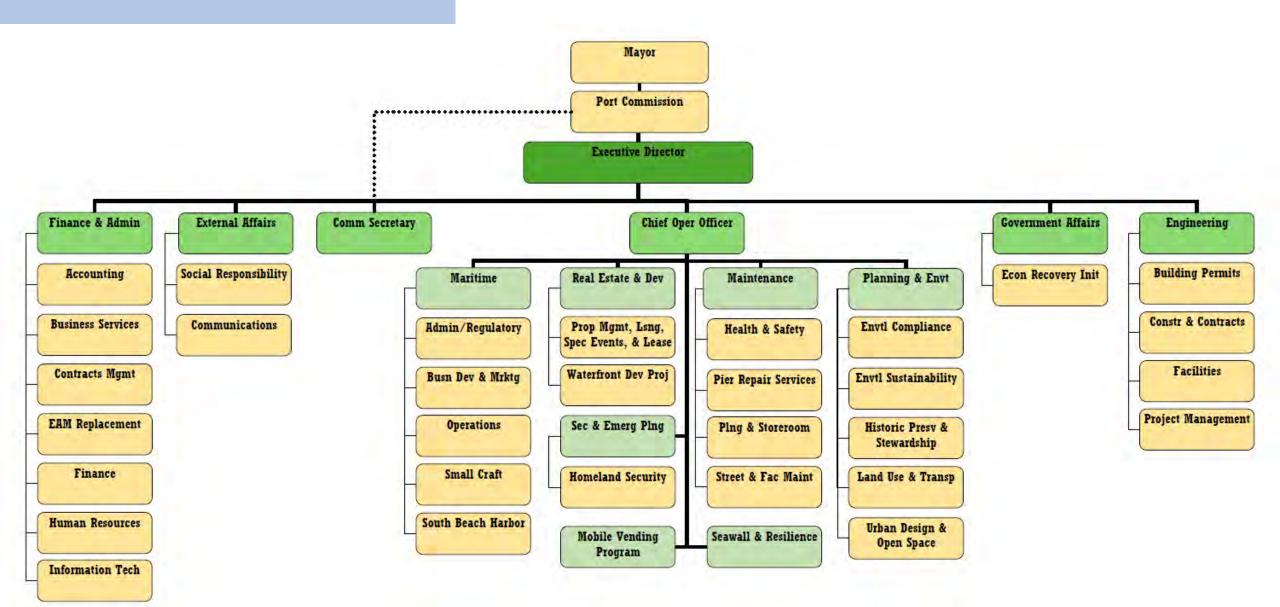

nce



### **Performance Measures**

### **Economic Recovery**

- Revenues: \$128m (above pre—pandemic)
- 10 yr capital need for good repair: \$2.1 billion

### Equity

- Staff diversity is increasing
- LBE participation on contracts

### Resilience

- Advancing the USACE Draft Plan
- Financing the 35% non-federal match



## **Budget Allocations**



### **Economic Recovery**

- New parking lot management model
- Study for cruise berth electrification
- Security improvement for a safe and clean waterfront

### Equity

- Position adjustments to improve promotive pathways, including senior supervisors in crafts
- Increased resources to achieve Racial Equity Action Plan goals

### Resilience

- Advancing the USACE Draft Plan
- Financing non-GO bond eligible costs

## **Organization Chart**



## **Organization Changes**



### **New Sections**

- Project Management Office (2018)
- Waterfront Resilience Project (2016)

### Changes

• Centralized financial analysts (2022)









#### Finance & Administration Human Resources Section FY 2024/25



Finance & Administration Information Technology Division FY 2024/25





#### Maintenance - Pier Repair Services FY 2024/25



Maintenance - Pier Repair Services Pile Workers FY 2024/25



#### Maintenance - Street & Facility FY 2024/25







#### Maintenance - Unfilled FY 2024/25





#### Planning & Environment Division FY 2024/25





| DIVISION                 | SECTION                  | BUDGETED CLASS | WORKING CLASS | TITLE                             | POSITION | HIRING STATUS