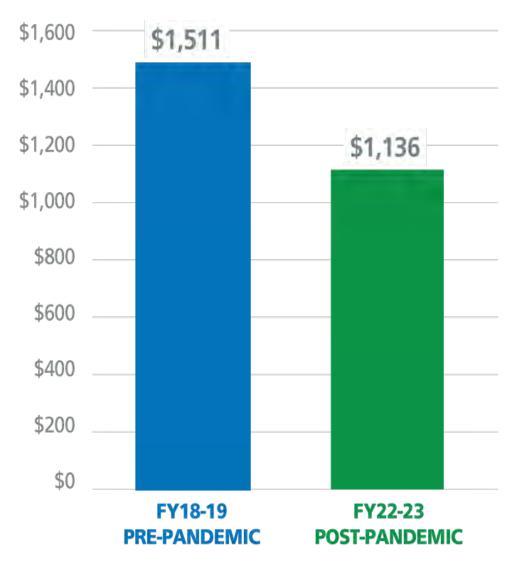

San Francisco through a safe, equitable and sustainable transportation system.

**Vision:** A city of diverse and vibrant neighbor-hoods seamlessly connected by safe, reliable, affordable transportation for all.

**Values:** Trust, equity, respect, inclusivity, integrity, economic vitality, environmental stewardship



## The SFMTA budget pays for ...



72 MUNI LINES



BUSES AND LRVS



CABLE CARS



2,500 MUNI DRIVERS



PARATRANSIT



**CROSSING GUARDS** 



STREET DESIGN



TAXIS





STREET SAFETY



TRANSIT INFRASTRUCTURE

## **Budget Context**

- Revenue is lower than prepandemic due to high rate of remote work.
- Expenditures are higher because of inflation.
- COVID relief has offset the impact of lower revenue and higher expenditures.
- Relief is expected to run out in FY25-26.



## **Reduced Spending**

To mitigate the impact of reduced revenue:

- Increased **operational efficiency**:
  - Reinvest Muni travel time savings into additional service
  - Improved project delivery
  - Consolidated agency functions
- Implemented only cost-neutral Muni service changes.
- Prioritized **hiring** to key positions in FY22-23, saving \$52.8 million ongoing.

After these hard choices, a FY25-26 \$12.7M deficit remained, necessitating modest increases in fares, fees and fines.

## FY24-25 and FY25-26 Budget (\$M)

Proposed budget grows less than COLA and CPI and maintains existing service levels.

| Category    | FY23-24<br>Budget |         |         | Year 1<br>Growth | Year 2<br>Growth |
|-------------|-------------------|---------|---------|------------------|-------------