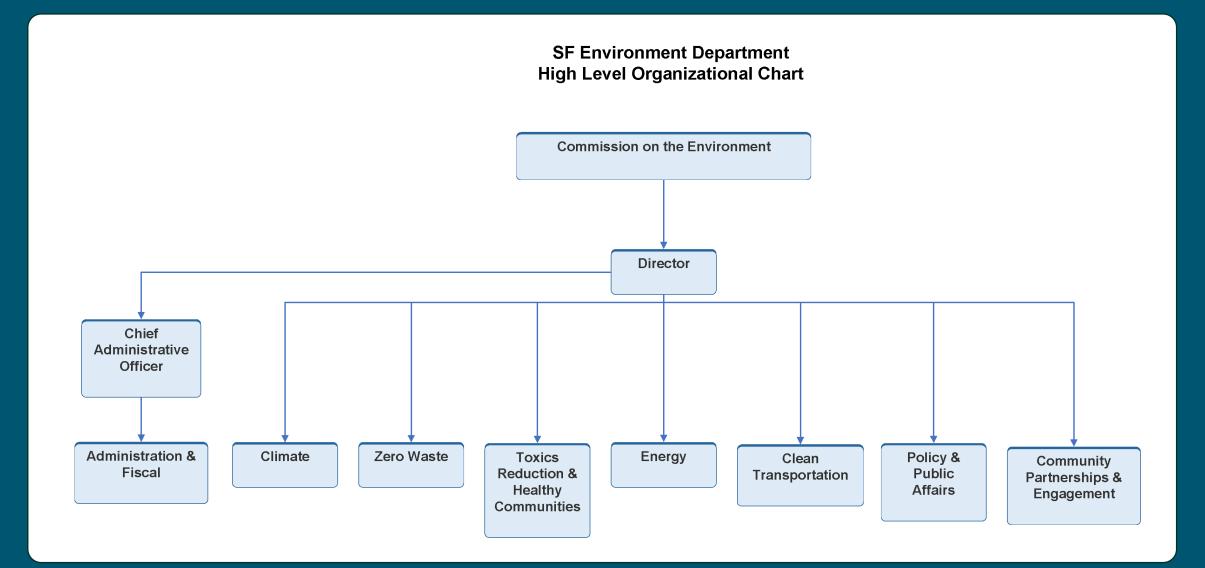

|
|-------------------------------------------------------------------------------------------------------------------|----------------------------------------|
| <br>- Household Hazardous Waste<br>- Integrated Pest Management<br>- Green Business Program                       | —— Toxics Reduction                    |
| <br>- Climate Action Planning - Building Decarbonization<br>- Environmental Justice - Biodiversity/Urban Forestry | —— Climate                             |
| <br>- Energy Efficiency and Bill Reduction Initiatives<br>- BayREN Incentive Program                              | —— Energy                              |
| - Electric Vehicle Adoption<br>- EV Charging Infrastructure                                                       | —————————————————————————————————————— |



# **High Level Organizational Chart**



# SFE (ENV) Proposed AAO Budget FY 2024-25: Sources

Grants and prizes (45%)



Fees (10%)



Interdepartmental services (work orders requesting services from SFE) (12%)



General fund (3%)



Total FY 24-25 Budget: \$ 45,693,044

| Grant/Funding Source                        | Evaluating/<br>Applying | Awaiting<br>Decision | Awarded | Funds Secured | Phase II<br>Funding<br>Opportunities |
|---------------------------------------------|-------------------------|----------------------|---------|---------------|--------------------------------------|
| Federal Government                          | 4                       | 3                    | 4       | \$2,000,000   | \$400,000                            |
| State, Regional or Local<br>Governmen