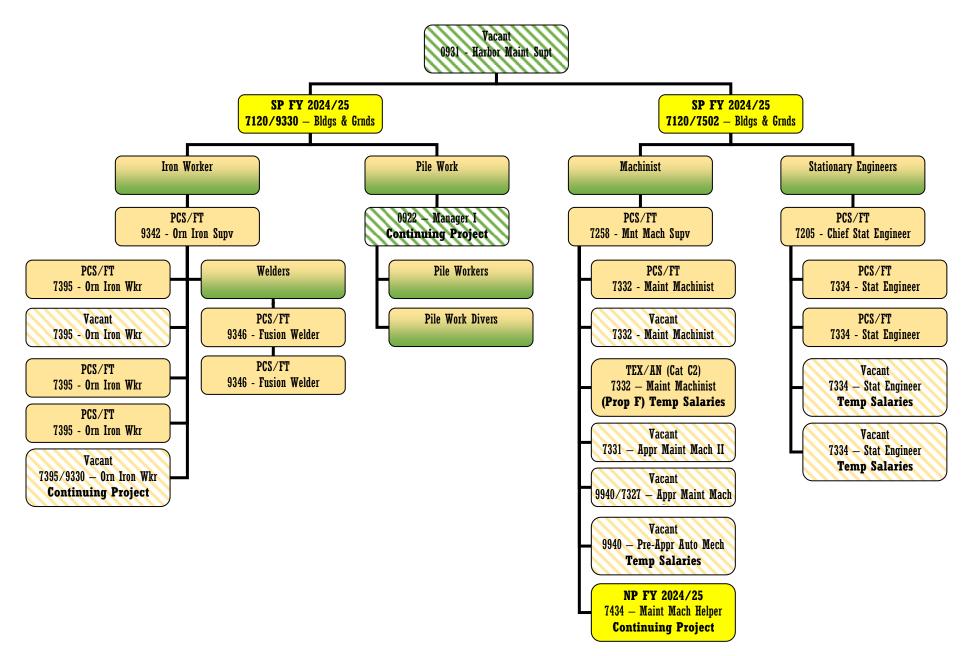

## OTHER (Use back side if additional space is needed)

|        | MYR – Technical Adjustments to May Budget 5/31/2024          |
|--------|--------------------------------------------------------------|
| H      | MYR - Notice of Transfer of Function 5/1/2024                |
| H      | MYR - Interim Exceptions 5/1/2024                            |
|        | CON Letter - MTA Proposed Budget FYs 2024-2025 and 2025-2026 |
| H      | MYR 30-Day Waiver Reg 5/1/2024                               |
|        | MBO Presentation 5/15/2024                                   |
|        | AIR Presentation 5/15/2024                                   |
|        | BOA Presentation 5/15/2024                                   |
|        | CSS Presentation 5/15/2024                                   |
| Π      | ENV Presentation 5/15/2024                                   |
| Π      | ENV Supporting Documents                                     |
| $\Box$ | LLB Presentation 5/15/2024                                   |
| $\Box$ | LIB Presentation 5/15/2024                                   |
| $\Box$ | LIB Organization Chart with FTE                              |
|        | LIB TEX Positions Report                                     |
|        | PRT Presentation 5/15/2024                                   |
|        | MTA Presentation 5/15/2024                                   |
|        | PUC Presentation 5/15/2024                                   |
|        | RNT Presentation 5/15/2024                                   |
|        | RET Presentation 5/15/2024                                   |
|        | DBI Presentation 5/15/2024                                   |
|        |                                                              |
|        |                                                              |