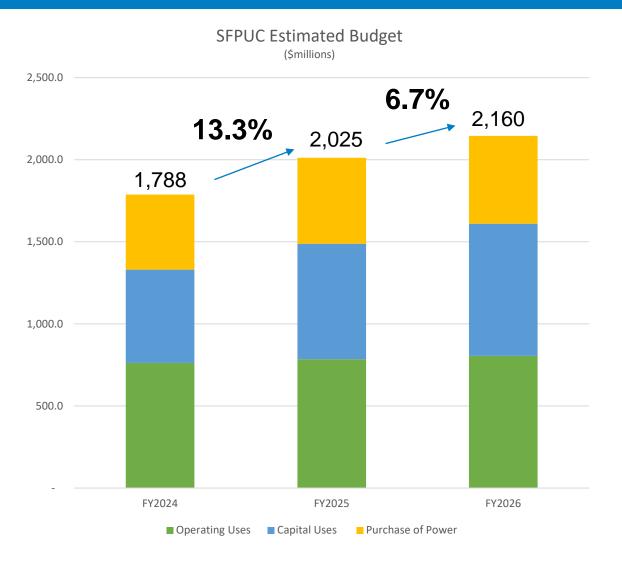

## **APPROPRIATION DETAIL BY DEPARTMENT**

|                                    | 2023-24<br>Original Budget | 2024-25<br>Proposed<br>Budget | 2024-25<br>Change From<br>2023-24 | 2025-26<br>Proposed<br>Budget | 2025-26<br>Change From<br>2024-25 |
|------------------------------------|----------------------------|-------------------------------|-----------------------------------|-------------------------------|-----------------------------------|
| <u>Uses Summary</u>                |                            |                               |                                   |                               |                                   |
| Salaries                           | 220,078,480                | 248,775,227                   | 28,696,747                        | 259,973,516                   | 11,198,289                        |
| Mandatory Fringe Benefits          | 93,921,103                 | 104,551,948                   | 10,630,845                        | 110,176,837                   | 5,624,889                         |
| Non-Personnel Services             | 189,685,653                | 268,016,794                   | 78,331,141                        | 302,769,394                   | 34,752,600                        |
| Capital Outlay                     | 55,093,005                 | 616,108,263                   | 561,015,258                       | 198,439,879                   | (417,668,384)                     |
| Debt Service                       | 575,029,174                | 631,236,669                   | 56,207,495                        | 719,304,175                   | 88,067,506                        |
| Facilities Maintenance             | 15,750,000                 | 15,750,000                    |                                   | 15,750,000                    |                                   |
| Materials & Supplies               | 16,306,528                 | 23,021,722                    | 6,715,194                         | 22,478,649                    | (543,073)                         |
| Services Of Other Depts            | 94,953,334                 | 104,177,469                   | 9,224,135                         | 114,854,572                   | 10,677,103                        |
| Overhead and Allocations           | (6,306,170)                | (6,504,246)                   | (198,076)                         | (6,563,851)                   | (59,605)                          |
| Transfers Out                      | 50,918,463                 | 58,360,713                    | 7,442,250                         | 60,730,713                    | 2,370,000                         |
| Intrafund Transfers Out            | 153,625,000                | 555,427,660                   | 401,802,660                       | 444,760,793                   | (110,666,867)                     |
| Transfer Adjustment - Uses         | (153,625,000)              | (555,427,660)                 | (401,802,660)                     | (444,760,793)                 | 110,666,867                       |
| Total Uses by Chart of Accounts    | 1,305,429,570              | 2,063,494,559                 | 758,064,989                       | 1,797,913,884                 | (265,580,675)                     |
| Sources Summary                    | <u>L</u>                   |                               |                                   |                               |                                   |
| Intergovernmental: Federal         | 48,010,000                 | 138,710,000                   | 90,700,000                        | 83,310,000                    | (55,400,000)                      |
| Intergovernmental: State           | 5,000                      |                               | (5,000)                           |                               |                                   |
| Charges for Services               | 858,381,000                | 1,008,980,000                 | 150,599,000                       | 1,263,856,000                 | 254,876,000                       |
| Fines, Forfeiture, & Penalties     | 1,664,000                  | 1,924,000                     | 260,000                           | 1,950,000                     | 26,000                            |
| Rents & Concessions                | 365,563,000                | 451,312,000                   | 85,749,000                        | 450,144,000                   | (1,168,000)                       |
| Other Revenues                     | 59,748,000                 | 74,893,000                    | 15,145,000                        | 77,762,000                    | 2,869,000                         |
| Interest & Investment Income       | 22,522,000                 | 34,756,291                    | 12,234,291                        | 43,298,918                    | 8,542,627                         |
| Expenditure Recovery               | 88,000                     | 38,994                        | (49,006)                          | 39,644                        | 650                               |
| IntraFund Transfers In             | 153,625,000                | 555,427,660                   | 401,802,660                       | 444,760,793                   | (110,666,867)                     |
| Other Financing Sources            |                            | 3,000,000                     | 3,000,000                         |                               | (3,000,000)                       |
| Beg Fund Balance - Budget Only     | 64,080,682                 | 476,989,381                   | 412,908,699                       | 12,428,810                    | (464,560,571)                     |
| Transfer Adjustment-Source         | (268,257,112)              | (682,536,767)                 | (414,279,655)                     | (579,636,281)                 | 102,900,486                       |
| General Fund Support               |                            |                               |                                   |                               |                                   |
| Total Sources by Chart of Accounts | 1,305,429,570              | 2,063,494,559                 | 758,064,989                       | 1,797,913,884                 | (265,580,675)                     |