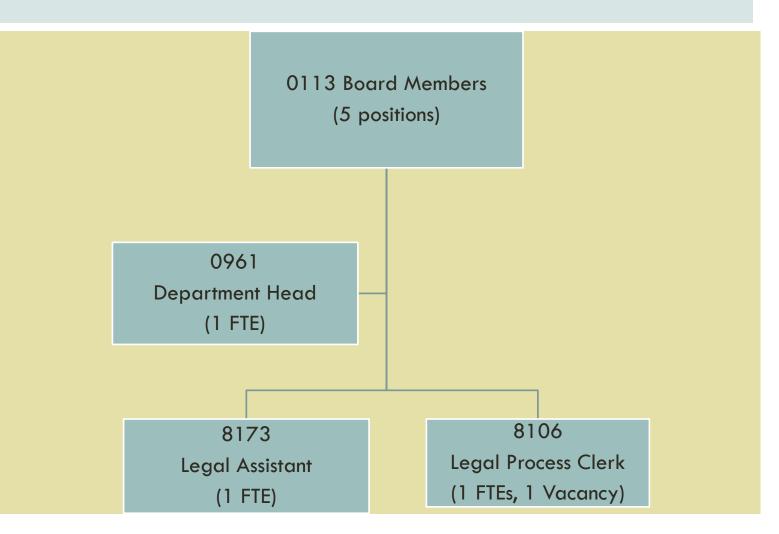

| 30,774                | 824,532   | 59,219                | 28,445                |
| Non-Personnel<br>Services                          | 19,700          | 34,158    | 14,458                | 48,116    | 28,416                | 13,958                |
| Materials &<br>Supplies                            | 3,398           | 9,558     | 6,160                 | 9,558     | 6,160                 | 0                     |
| Work Orders &<br>Infrastructure<br>(includes rent) | 354,626         | 358,819   | 4,193                 | 369,132   | 14,506                | 10,313                |
| TOTAL                                              | 1,143,037       | 1,198,622 | 55,585                | 1,251,338 | 108,301               | 52,716                |

# APPENDIX C - ORGANIZATIONAL CHART



# **APPENDIX D SURCHARGE RATES**

|                             | Current Surcharge<br>FY24 | Proposed Surcharge<br>FY25 | Change   |
|-----------------------------|---------------------------|----------------------------|----------|
| Planning                    | \$39.00                   | \$44.00                    | \$5.00   |
| DBI                         | \$39.00                   | \$44.00                    | \$5.00   |
| DPH                         | \$48.00                   | \$51.00                    | \$3.00   |
| SFPD                        | \$6.00                    | \$5.00                     | (\$1.00) |
| Public Works                | \$10.00                   | \$11.00                    | \$1.00   |
| Entertainment<br>Commission | \$2.00                    | \$2.