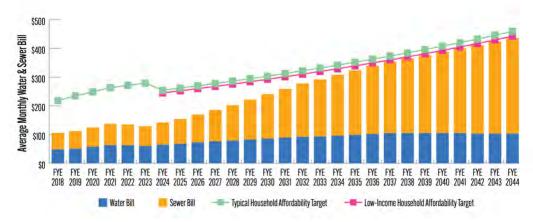

.

A lot has changed just since you approved last year's SFPUC budget. The 10-Year Capital Plan has grown by \$3 billion. Combined water and sewer bills are now projected to be 43% higher in 10 years than in last year's projection. Despite the fact that water sales were the second lowest on record last year, current SFPUC sales projections for 10 years out are now 9 million gallons per day higher than they were last year. If they are wrong, which is likely, there will be budget shortfalls.

It's highly unlikely the SFPUC will be able to keep rates below the established affordability target. The budget approved by the SFPUC three months ago had less than a 1% cushion in 2044. That budget showed an 18% rate increase over the next two years. The Mayor's budget now shows a 20% rate increase.



Source: Mayor's Budget

OFFICES San Francisco

Modesto

Sonora

Mailing Address P.O. Box 3727 Sonora, CA 95370

Phone (415) 882-7252

Website www.tuolumne.org

BOARD MEMBERS

John Kreiter, Chair Eddie Corwin, Vice Chair Eric Riemer, Treasurer Marek Robinson, Secretary Jose Borroel Cindy Charles Harrison "Hap" Dunning Eric Gonzalez Camille King Marty McDonnell Homero Mejia John Nimmons Iris Stewart-Frey Bart Westcott Brad Wurtz The current financial crisis was primarily caused by deferred maintenance. Capital costs that should have been spread out over many decades must now be covered in a very short timeframe. While you can't reverse this past mistake, there's something you can do now to prevent a future mistake of even greater magnitude.

Please commission an independent audit the SFPUC