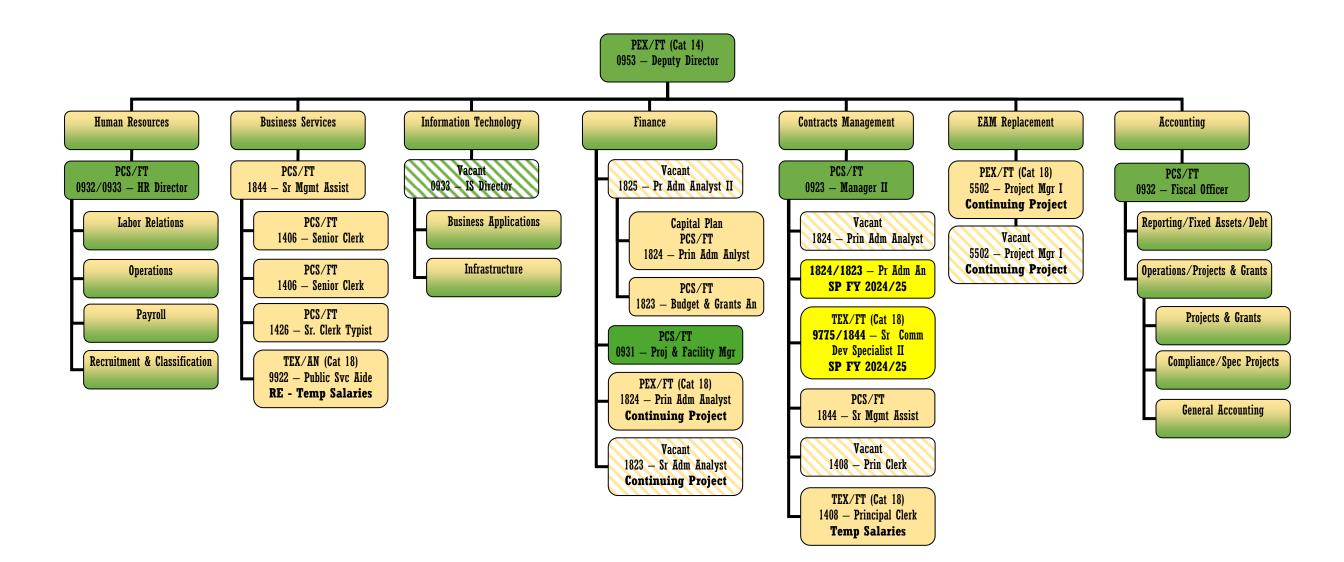

increasing
- LBE participation on contracts

### Resilience

- Advancing the USACE Draft Plan
- Financing the 35% non-federal match



## **Budget Allocations**



### **Economic Recovery**

- New parking lot management model
- Study for cruise berth electrification
- Security improvement for a safe and clean waterfront

### Equity

- Position adjustments to improve promotive pathways, including senior supervisors in crafts
- Increased resources to achieve Racial Equity Action Plan goals

### Resilience

- Advancing the USACE Draft Plan
- Financing non-GO bond eligible costs

## **Organization Chart**



## **Organization Changes**



### **New Sections**

- Project Management Office (2018)
- Waterfront Resilience Project (2016)

### Changes

• Centralized financial analysts (2022)









#### Finance & Administration Human Resources Section FY 2024/25



Finance & Administration Information Technology Division FY 2024/25





#### Maintenance - Pier Repair Services FY 2024/25



Maintenance - Pier Repair Services Pile Workers FY 2024/25



#### Maintenance - Street & Facility FY 2024/25







#### Maintenance - Unfilled FY 2024/25





#### Planning & Environment Division FY 2024/25





| DIVISION                 | SECTION                  | BUDGETED CLASS | WORKING CLASS | TITLE                             | POSITION | HIRING STATUS                                                                   | TENTATIVE SWD           |
|--------------------------|--------------------------|----------------|---------------|-----------------------------------|----------|----------