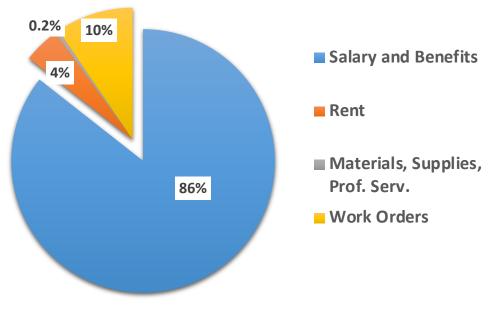

458       | 13,332,780       |

#### **EXPENDITURES**

|                         | FY2024           | <u>FY2025</u>    | <u>FY2026</u>  |
|-------------------------|------------------|------------------|----------------|
| Salary                  | 7,712,971        | 7,648,616        | 7,807,274      |
| Fringe Benefits         | 3,751,258        | 3,728,131        | 3,812,878      |
| Materials and Supplies  | 166,735          | 59,551           | 38,317         |
| Non Personnel Services  | 358,079          | 591,190          | 853,537        |
| Other Dept. Work Orders | <u>1,677,487</u> | <u>1,263,970</u> | <u>820,774</u> |
|                         | 13,666,530       | 13,291,458       | 13,332,780     |

#### Putting families first...90% of salary budget supports DIRECT SERVICES!





#### DEPARTMENTAL ORGANIZATIONAL CHART FOR FY 2024-2025 AND FY 2025-2026



| Historical Vacancies  |      |      |      |      |      |      |  |  |
|-----------------------|------|------|------|------|------|------|--|--|
| Budgeted Positions 73 |      |      |      |      |      |      |  |  |
| Filled Pos            |      | 61   | 5    |      |      |      |  |  |
| Vacancies             | 11   | 5    |      |      |      |      |  |  |
| 2019                  | 2021 | 2022 | 2023 | 2024 | 2025 | 2026 |  |  |
| 23                    | 27   | 20   | 16   | 20   | 11.5 | 11.5 |  |  |

Seven vacant position unfilled for more than three years were reduced from the annual budget.

Full capacity is 61.5 filled FTEs.

•

•

•

•

- Backfill vacancies based on funding.
- All positions are p