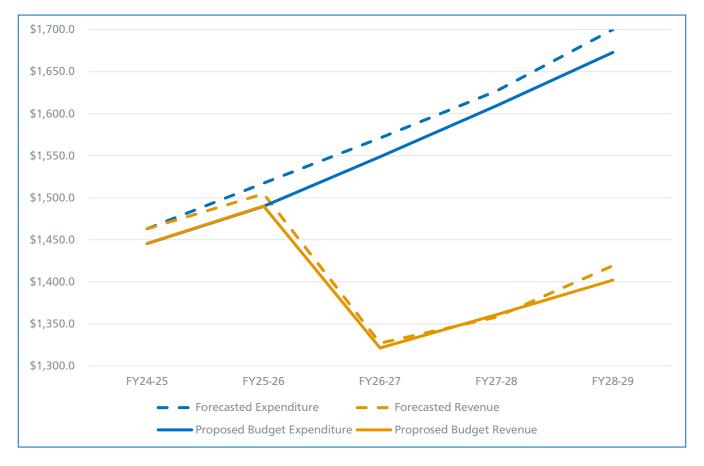

ervice levels.

Continues to make Muni safer, cleaner, faster and more reliable

### Street safety

Reallocates resources to improve Vision Zero project delivery Implements automatic speed enforcement cameras

## Personal safety and fare compliance

Adds 36 Transit Fare Inspectors to improve safety, fare compliance, and increase use of discount programs.

### Equity

Expands communications and outreach about discount fare programs.

Supports Muni Equity Working Group, community liaison program.

### **Agency financial health**

Decreases deficit while maintaining service levels, demonstrating SFMTA commitment to efficiency.

## **Future financial health**

The proposed budget is balanced, but deficits exceed \$220M starting in FY26-27 when federal and state relief is no longer available.



## Agency performance metrics (partial list)

#### Equity

- Utilization of free or discounted fare programs
- Muni service hours delivered along Equity Strategy Routes

#### Accessibility

• Paratransit on-time performance

#### Safety

- Traffic fatalities
- SFPD-reported Muni-related crimes per 100,000 miles
- Customer rating: Feeling safe and secure on Muni

#### Trust

- Customer rating: Overall satisfaction with Muni
- Customer commendations
- Customer complaints

### Service Quality

- Percent of scheduled Muni service hours delivered
- Muni on-time performance

### **Climate Action**

• Transportation mode share

### Workplace Metrics

• Employee rating: Overall employee satisfaction

### For a full list of performance measures, see <u>SFMTA.com/performance-metrics</u>.

## **Que