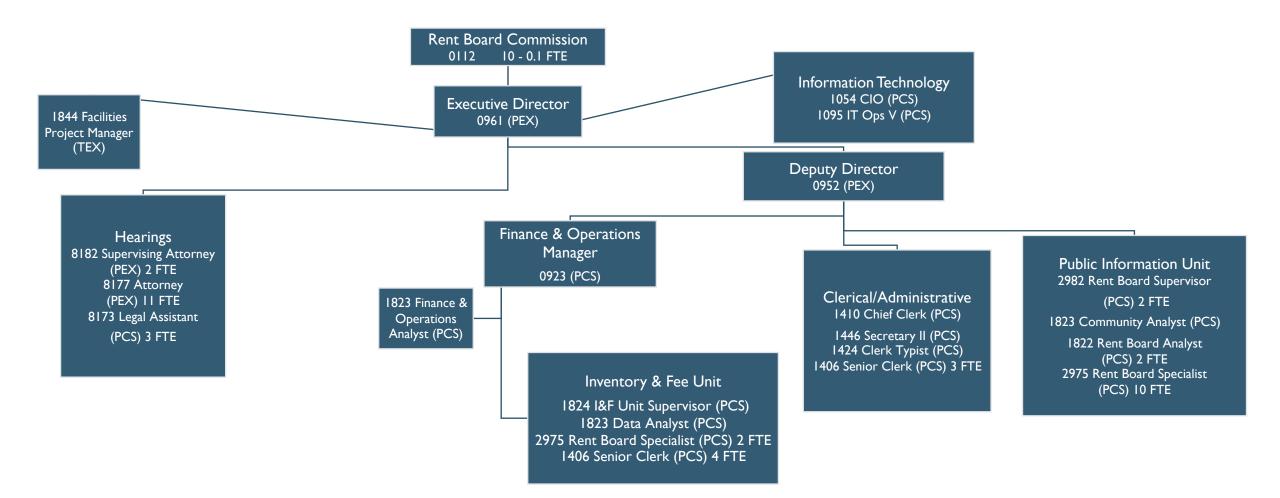

replacement of sewer mains throughout the system

#### System Sustainability and Expansion: Power

Public Power Expansion, Clean Steam, Moccasin Penstocks, expanding clean energy sources, enhancing reliability

#### \$11.8 Billion 10 Year CIP









RESIDENTIAL RENT STABILIZATION & ARBITRATION BOARD

> BUDGET PRESENTATION FY 24-25 & FY 25-26 MAY 15, 2024

# RENT BOARD MISSION

- Protect tenants from excessive rent increases and unjust evictions while assuring landlords fair and adequate rents
- Provide fair and even-handed treatment for both tenants and landlords through efficient and consistent administration of the law
- Promote the preservation of sound, affordable housing
- Maintain the ethnic and cultural diversity that is unique to San Francisco.

### **ORGANIZATIONAL STRUCTURE**



RENT ARBITRATION BOARD BUDGET PRESENTATION 5/15/24

### HISTORICAL ORGANIZATIONAL STRUCTURE



#### RENT BOARD BUDGET SUMMARY DATA

|                       | 2023-24         | 2024-           | 25                  | 2025-26    |         |  |
|-----------------------|-----------------|-----------------|---------------------|------------|---------|--|
|                       | Original Budget | Proposed Budget | Change from 2023-24 | • • • •    |         |  |
| Total<br>Expenditures | 17,725,223      | 13,812,353      | (3,912,870)         | 14,371,400 | 559,047 |  |
| Total FTE             | 50              | 50              | 0                   | 50         | 0       |  |

### **BUDGET DETAIL**



### PERFORMANCE MEASURES

| Fiscal Year