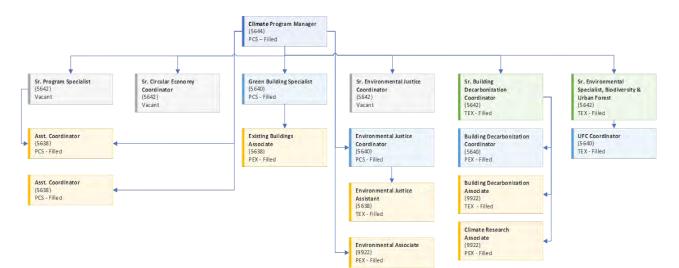

ermanent, temporary or exempt position

This information is included in the ENV program organizational charts provided, immediately following the ENV high level organizational chart.

#### b. Whether the position is filled, vacant, or in the hiring process and anticipated hire date

Please see attached table showing vacant positions and the hiring process details. Additionally, vacant positions are also shown on the organization chart on page 9.

#### c. A historic look the changes to your department's staffing over the past 5 years

Please see summary table showing FTE and vacancy history on page 10.

a. Position name, classification, and whether it is a permanent, temporary or exempt position

## High level organization chart



# Administration and Fiscal team



# **Climate Program**



## Zero Waste Program





## Toxics Reduction & Healthy Communities Program



# **Clean Transportation Program**



## **Policy & Public Affairs Team**



# Community Partnerships & Engagement Program



#### Vacant position status

| Position |                                    | Exempt |                              |
|----------|------------------------------------|--------|------------------------------|
| Number   | Functional Title                   | Status | Notes                        |
| 01116509 | Zero Waste Assistant Coordinator   | PCS    | tentative start: June 2024   |
| 01137579 | Sr Healthy Communities Coordinator | PEX    | tentative start: June 2024   |
| 01059297 | Sr Circular Economy Coordinator    | PCS    | tentative start: July 2024   |
| 01115176 | Sr Toxics