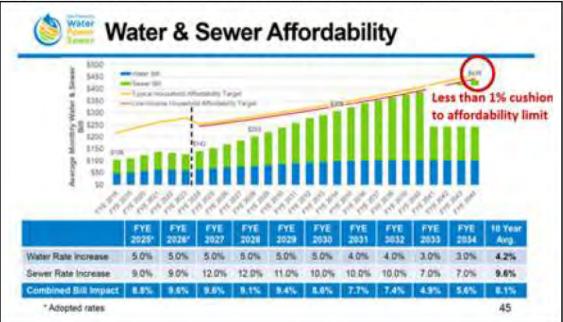

all

If the pandemic has taught us anything, it would be that it is difficult to predict the future. San Francisco's population, median income and water use all declined. For example, in its 2020 Urban Water Management Plan, the SFPUC projected that in 2025 San Francisco's population would be 1.0 million. As of the end of 2023 the population was 848,000<sup>1</sup>. It's unlikely the population will grow by 150,000 in less than two years. Making accurate projections 20 years from now is even more difficult.

Projecting average water and sewer bills coming in 1% below the affordability limit 20 years from now, as the chart below shows, is highly unlikely. If the population or housing units grow less than projected, average monthly bills will need to go higher. If we need to make unplanned



<sup>&</sup>lt;sup>1</sup> As reported by the California Department of Finance. Page 1 of 5

investments, average monthly bills will go higher. For enterprises with relatively fixed water and sewer usage, their bills will increase even more as per capita demand declines.

#### Issue 2: A highly constrained future with little flexibility/adaptability

Having the affordability cushion as small as 1% is a demonstration of how the SFPUC is severely impacting its flexibility and adaptability for decades with this budget and financial plan. Worse is the impact that the 10 year financial plan has on debt service costs (annual interest and principal payments needed to pay for debt). By 2044 debt service costs alone will exceed the entire, SFPUC-wide, 2023 operating budget.



The chart below sho