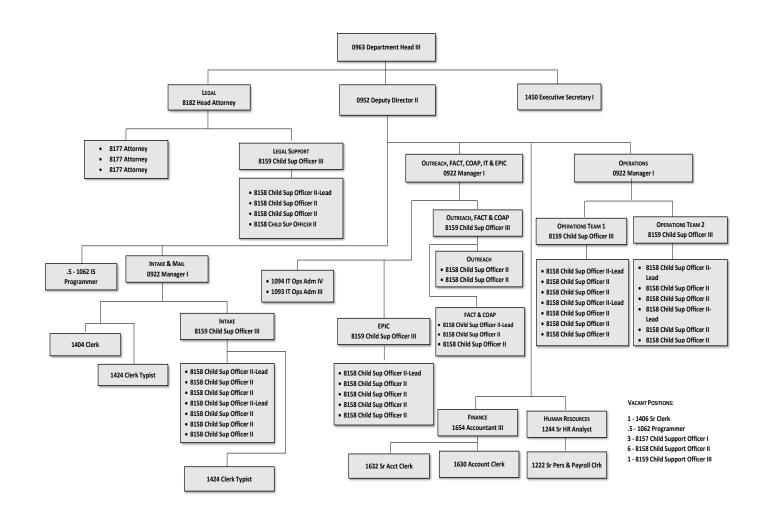

| FY2024           | <u>FY2025</u>    | <u>FY2026</u>  |
|-------------------------|------------------|------------------|----------------|
| Salary                  | 7,712,971        | 7,648,616        | 7,807,274      |
| Fringe Benefits         | 3,751,258        | 3,728,131        | 3,812,878      |
| Materials and Supplies  | 166,735          | 59,551           | 38,317         |
| Non Personnel Services  | 358,079          | 591,190          | 853,537        |
| Other Dept. Work Orders | <u>1,677,487</u> | <u>1,263,970</u> | <u>820,774</u> |
|                         | 13,666,530       | 13,291,458       | 13,332,780     |

#### Putting families first...90% of salary budget supports DIRECT SERVICES!





#### DEPARTMENTAL ORGANIZATIONAL CHART FOR FY 2024-2025 AND FY 2025-2026



| Historical Vacancies  |      |      |      |      |      |      |  |  |
|-----------------------|------|------|------|------|------|------|--|--|
| Budgeted Positions 73 |      |      |      |      |      |      |  |  |
| Filled Pos            |      | 61   | 5    |      |      |      |  |  |
| Vacancies             | 11   | 5    |      |      |      |      |  |  |
| 2019                  | 2021 | 2022 | 2023 | 2024 | 2025 | 2026 |  |  |
| 23                    | 27   | 20   | 16   | 20   | 11.5 | 11.5 |  |  |

Seven vacant position unfilled for more than three years were reduced from the annual budget.

Full capacity is 61.5 filled FTEs.

•

•

•

•

- Backfill vacancies based on funding.
- All positions are permanent civil service. NO temporary positions, NO provisional positions