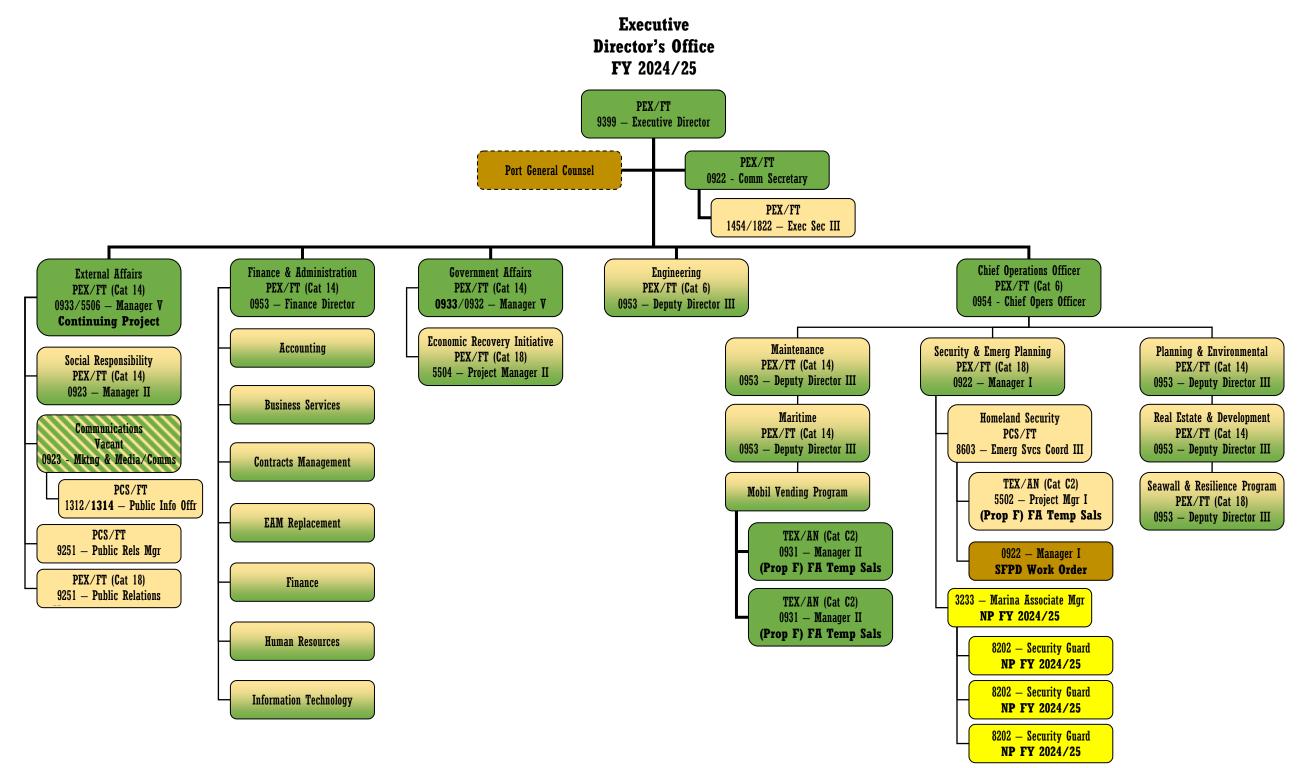

is increasing
- LBE participation on contracts

### Resilience

- Advancing the USACE Draft Plan
- Financing the 35% non-federal match



## **Budget Allocations**



### **Economic Recovery**

- New parking lot management model
- Study for cruise berth electrification
- Security improvement for a safe and clean waterfront

### Equity

- Position adjustments to improve promotive pathways, including senior supervisors in crafts
- Increased resources to achieve Racial Equity Action Plan goals

### Resilience

- Advancing the USACE Draft Plan
- Financing non-GO bond eligible costs

## **Organization Chart**



## **Organization Changes**



### **New Sections**

- Project Management Office (2018)
- Waterfront Resilience Project (2016)

### Changes

• Centralized financial analysts (2022)









#### Finance & Administration Human Resources Section FY 2024/25



Finance & Administration Information Technology Division FY 2024/25





#### Maintenance - Pier Repair Services FY 2024/25



Maintenance - Pier Repair Services Pile Workers FY 2024/25



#### Maintenance - Street & Facility FY 2024/25







#### Maintenance - Unfilled FY 2024/25





#### Planning & Environment Division FY 2024/25





| DIVISION                 | SECTION                  | BUDGETED CLASS | WORKING CLASS | TITLE                             | POSITION | HIRING STATUS                                                                   | TENTATIVE SWD           |
|--------------------------|--------------------------|----------------|---------------|-----------------------------------|----------|------