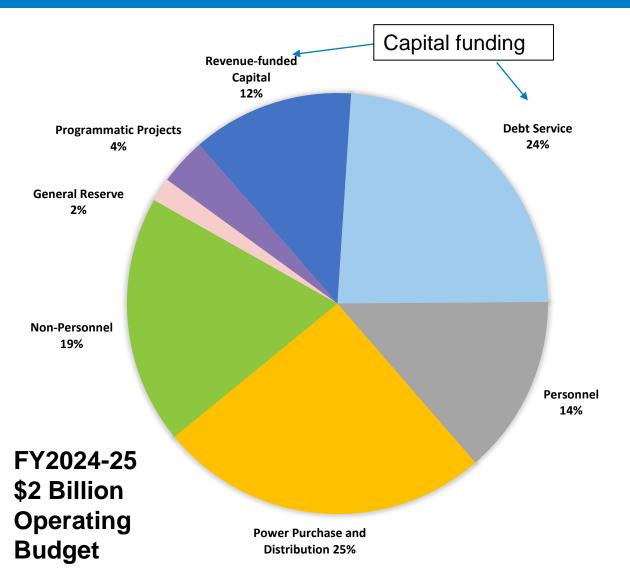

## **APPROPRIATION DETAIL BY DEPARTMENT**

|                                    | 2023-24<br>Original Budget | 2024-25<br>Proposed<br>Budget | 2024-25<br>Change From<br>2023-24 | 2025-26<br>Proposed<br>Budget | 2025-26<br>Change From<br>2024-25 |
|------------------------------------|----------------------------|-------------------------------|-----------------------------------|-------------------------------|-----------------------------------|
| <u>Uses Summary</u>                |                            |                               |                                   |                               |                                   |
| Salaries                           | 220,078,480                | 248,775,227                   | 28,696,747                        | 259,973,516                   | 11,198,289                        |
| Mandatory Fringe Benefits          | 93,921,103                 | 104,551,948                   | 10,630,845                        | 110,176,837                   | 5,624,889                         |
| Non-Personnel Services             | 189,685,653                | 268,016,794                   | 78,331,141                        | 302,769,394                   | 34,752,600                        |
| Capital Outlay                     | 55,093,005                 | 616,108,263                   | 561,015,258                       | 198,439,879                   | (417,668,384)                     |
| Debt Service                       | 575,029,174                | 631,236,669                   | 56,207,495                        | 719,304,175                   | 88,067,506                        |
| Facilities Maintenance             | 15,750,000                 | 15,750,000                    |                                   | 15,750,000                    |                                   |
| Materials & Supplies               | 16,306,528                 | 23,021,722                    | 6,715,194                         | 22,478,649                    | (543,073)                         |
| Services Of Other Depts            | 94,953,334                 | 104,177,469                   | 9,224,135                         | 114,854,572                   | 10,677,103                        |
| Overhead and Allocations           | (6,306,170)                | (6,504,246)                   | (198,076)                         | (6,563,851)                   | (59,605)                          |
| Transfers Out                      | 50,918,463                 | 58,360,713                    | 7,442,250                         | 60,730,713                    | 2,370,000                         |
| Intrafund Transfers Out            | 153,625,000                | 555,427,660                   | 401,802,660                       | 444,760,793                   | (110,666,867)                     |
| Transfer Adjustment - Uses         | (153,625,000)              | (555,427,660)                 | (401,802,660)                     | (444,760,793)                 | 110,666,867                       |
| Total Uses by Chart of Accounts    | 1,305,429,570              | 2,063,494,559                 | 758,064,989                       | 1,797,913,884                 | (265,580,675)                     |
| Sources Summary                    | <u>L</u>                   |                               |                                   |                               |                                   |
| Intergovernmental: Federal         | 48,010,000                 | 138,710,000                   | 90,700,000                        | 83,310,000                    | (55,400,000)                      |
| Intergovernmental: State           | 5,000                      |                               | (5,000)                           |                               |                                   |
| Charges for Services               | 858,381,000                | 1,008,980,000                 | 150,599,000                       | 1,263,856,000                 | 254,876,000                       |
| Fines, Forfeiture, & Penalties     | 1,664,000                  | 1,924,000                     | 260,000                           | 1,950,000                     | 26,000                            |
| Rents & Concessions                | 365,563,000                | 451,312,000                   | 85,749,000                        | 450,144,000                   | (1,168,000)                       |
| Other Revenues                     | 59,748,000                 | 74,893,000                    | 15,145,000                        | 77,762,000                    | 2,869,000                         |
| Interest & Investment Income       | 22,522,000                 | 34,756,291                    | 12,234,291                        | 43,298,918                    | 8,542,627                         |
| Expenditure Recovery               | 88,000                     | 38,994                        | (49,006)                          | 39,644                        | 650                               |
| IntraFund Transfers In             | 153,625,000                | 555,427,660                   | 401,802,660                       | 444,760,793                   | (110,666,867)                     |
| Other Financing Sources            |                            | 3,000,000                     | 3,000,000                         |                               | (3,000,000)                       |
| Beg Fund Balance - Budget Only     | 64,080,682                 | 476,989,381                   | 412,908,699                       | 12,428,810                    | (464,560,571)                     |
| Transfer Adjustment-Source         | (268,257,112)              | (682,536,767)                 | (414,279,655)                     | (579,636,281)                 | 102,900,486                       |
| General Fund Support               |                            |                               |                                   |                               |                                   |
| Total Sources by Chart of Accounts | 1,305,429,570              | 2,063,494,559                 | 758,064,989                       | 1,797,913,884                 | (265,580,675)                     |