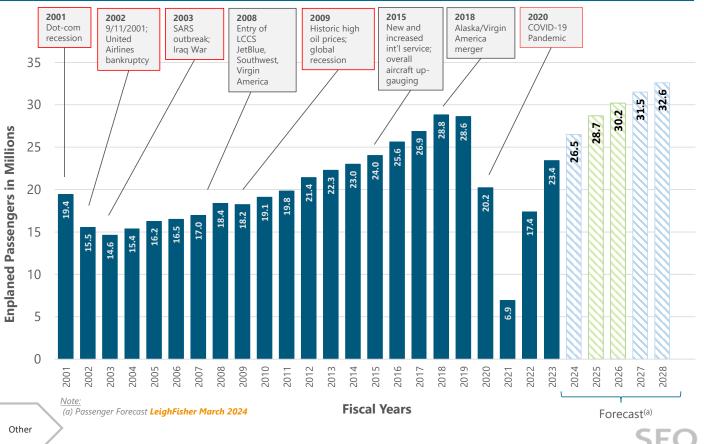

#### Department: AIR Airport Commission

|                                | 2023-24<br>Original Budget | 2024-25<br>Proposed<br>Budget | 2024-25<br>Change From<br>2023-24 | 2025-26<br>Proposed<br>Budget | 2025-26<br>Change From<br>2024-25 |
|--------------------------------|----------------------------|-------------------------------|-----------------------------------|-------------------------------|-----------------------------------|
| Fund Sum                       | imary                      |                               |                                   |                               |                                   |
| San Francisco Intl Airport     | 1,305,429,570              | 2,063,494,559                 | 758,064,989                       | 1,797,913,884                 | (265,580,675)                     |
| Total Uses by Funds            | 1,305,429,570              | 2,063,494,559                 | 758,064,989                       | 1,797,913,884                 | (265,580,675)                     |
| Division Su                    | mmary                      |                               |                                   |                               |                                   |
| AIR Finance Office             | 626,087,155                |                               | (626,087,155)                     |                               |                                   |
| AIR Chief Operating Office     | 18,390,578                 | 434,849,430                   | 416,458,852                       | 455,640,103                   | 20,790,673                        |
| AIR Airport Director           | 9,142,274                  | 3,413,462                     | (5,728,812)                       | 3,510,400                     | 96,938                            |
| AIR Offce of General Counsel   |                            | 5,654,601                     | 5,654,601                         | 5,661,931                     | 7,330                             |
| AIR Commission Secretary       |                            | 742,143                       | 742,143                           | 765,008                       | 22,865                            |
| AIR Facilities                 | 236,856,460                |                               | (236,856,460)                     |                               |                                   |
| AIR Operations & Security      | 128,536,247                |                               | (128,536,247)                     |                               |                                   |
| AIR Chief Development Office   | 13,305,526                 | 82,612,263                    | 69,306,737                        | 93,371,774                    | 10,759,511                        |
| AIR Planning Division          | 15,513,711                 |                               | (15,513,711)                      |                               |                                   |
| AIR Capital Projects           | 53,385,000                 | 256,452,424                   | 203,067,424                       | 103,571,983                   | (152,880,441)                     |
| AIR Fire Bureau                | 1,398,356                  |                               | (1,398,356)                       |                               |                                   |
| AIR Police Bureau              | 2,889,393                  |                               | (2,889,393)                       |                               |                                   |
| AIR Facilities; Maintenance    | 15,750,000                 | 15,750,000                    |                                   | 15,750,000                    |                                   |
| AIR Chief Information Office   | 43,791,298                 |                               | (43,791,298)                      |                               |                                   |
| AIR Information Tech & Telecom |                            | 56,331,384                    | 56,331,384                        | 58,908,099                    | 2,576,715                         |
| AIR Commercial Office          | 47,162,215                 |                               | (47,162,215)                      |                               |                                   |
| AIR Resilience & Sustainabilty |                            | 28,830,363                    | 28,830,363                        | 27,988,082                    | (842,281)                         |
| AIR Finance & Commercial       |                            | 757,221,245                   | 757,221,245                       | 866,713,452                   | 109,492,207                       |
| AIR ORCIF                      |                            | 348,306,000                   | 348,306,000                       | 89,888,000                    | (258,418,000)                     |
| AIR Bureau Of Admin & Policy   | 29,570,940                 |                               | (29,570,940)                      |                               |                                   |
| AIR External Affairs           | 10,231,954                 | 12,329,396                    | 2,097,442                         | 12,773,204                    | 443,808                           |
| AIR General                    | 53,418,463                 | 61,001,848                    | 7,583,385                         | 63,371,848                    | 2,370,000                         |
| Total Uses by Division         | 1,305,429,570              | 2,063,494,559                 | 758,064,989                       | 1,797,913,884                 | (265,580,675)                     |