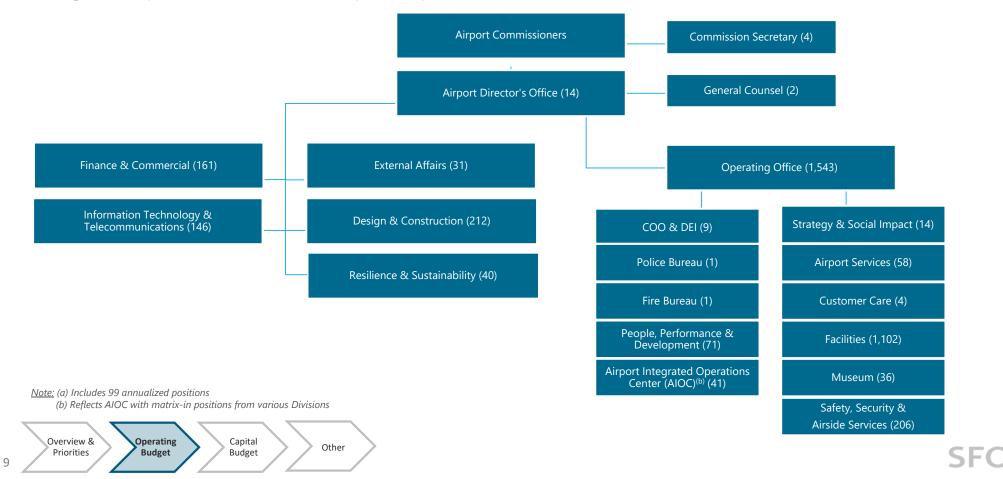

#### Department: AIR Airport Commission

|                                | 2023-24<br>Original Budget | 2024-25<br>Proposed<br>Budget | 2024-25<br>Change From<br>2023-24 | 2025-26<br>Proposed<br>Budget | 2025-26<br>Change From<br>2024-25 |
|--------------------------------|----------------------------|-------------------------------|-----------------------------------|-------------------------------|-----------------------------------|
| Fund Sum                       | imary                      |                               |                                   |                               |                                   |
| San Francisco Intl Airport     | 1,305,429,570              | 2,063,494,559                 | 758,064,989                       | 1,797,913,884                 | (265,580,675)                     |
| Total Uses by Funds            | 1,305,429,570              | 2,063,494,559                 | 758,064,989                       | 1,797,913,884                 | (265,580,675)                     |
| Division Su                    | mmary                      |                               |                                   |                               |                                   |
| AIR Finance Office             | 626,087,155                |                               | (626,087,155)                     |                               |                                   |
| AIR Chief Operating Office     | 18,390,578                 | 434,849,430                   | 416,458,852                       | 455,640,103                   | 20,790,673                        |
| AIR Airport Director           | 9,142,274                  | 3,413,462                     | (5,728,812)                       | 3,510,400                     | 96,938                            |
| AIR Offce of General Counsel   |                            | 5,654,601                     | 5,654,601                         | 5,661,931                     | 7,330                             |
| AIR Commission Secretary       |                            | 742,143                       | 742,143                           | 765,008                       | 22,865                            |
| AIR Facilities                 | 236,856,460                |                               | (236,856,460)                     |                               |                                   |
| AIR Operations & Security      | 128,536,247                |                               | (128,536,247)                     |                               |                                   |
| AIR Chief Development Office   | 13,305,526                 | 82,612,263                    | 69,306,737                        | 93,371,774                    | 10,759,511                        |
| AIR Planning Division          | 15,513,711                 |                               | (15,513,711)                      |                               |                                   |
| AIR Capital Projects           | 53,385,000                 | 256,452,424                   | 203,067,424                       | 103,571,983                   | (152,880,441)                     |
| AIR Fire Bureau                | 1,398,356                  |                               | (1,398,356)                       |                               |                                   |
| AIR Police Bureau              | 2,889,393                  |                               | (2,889,393)                       |                               |                                   |
| AIR Facilities; Maintenance    | 15,750,000                 | 15,750,000                    |                                   | 15,750,000                    |                                   |
| AIR Chief Information Office   | 43,791,298                 |                               | (43,791,298)                      |                               |                                   |
| AIR Information Tech & Telecom |                            | 56,331,384                    | 56,331,384                        | 58,908,099                    | 2,576,715                         |
| AIR Commercial Office          | 47,162,215                 |                               | (47,162,215)                      |                               |                                   |
| AIR Resilience & Sustainabilty |                            | 28,830,363                    | 28,830,363                        | 27,988,082                    | (842,281)                         |
| AIR Finance & Commercial       |                            | 757,221,245                   | 757,221,245                       | 866,713,452                   | 109,492,207                       |
| AIR ORCIF                      |                            | 348,306,000                   | 348,306,000                       | 89,888,000                    | (258,418,000)                     |
| AIR Bureau Of Admin & Policy   | 29,570,940                 |                               | (29,570,940)                      |                               |                                   |
| AIR External Affairs           | 10,231,954                 | 12,329,396                    | 2,097,442                         | 12,773,204                    | 443,808                           |
| AIR General                    | 53,418,463                 | 61,001,848                    | 7,583,385                         | 63,371,848                    | 2,370,000                         |
| Total Uses by Division         | 1,305,429,570              | 2,063,494,559                 | 758,064,989                       | 1,797,913,884                 | (265,580,675)                     |