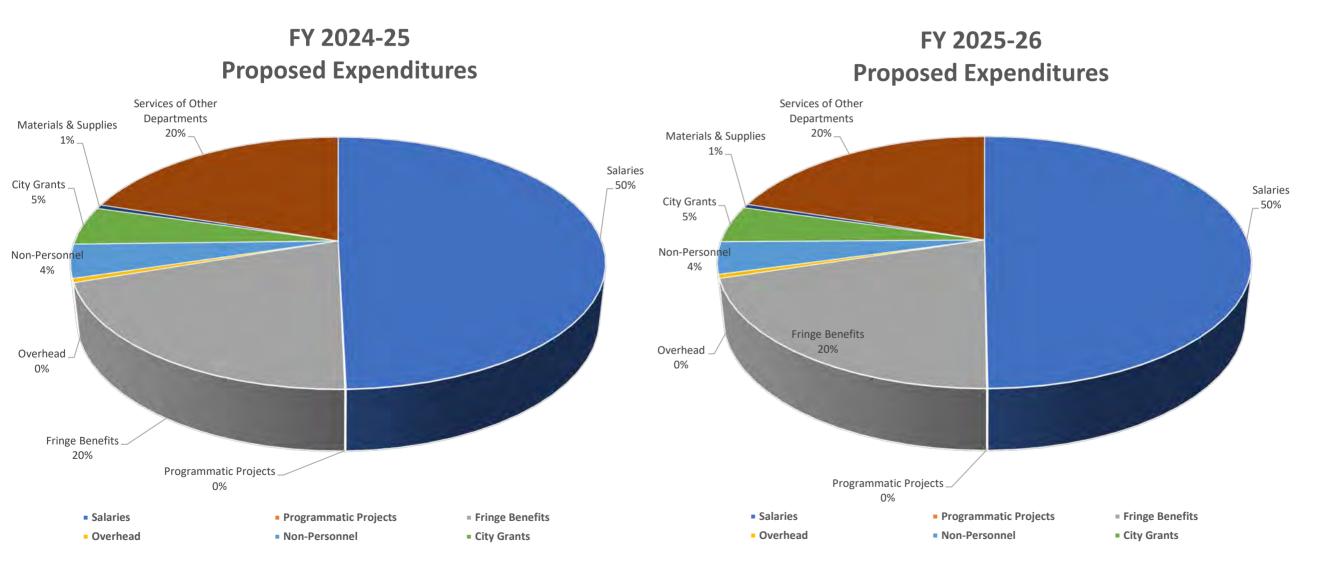

8,331,716 | 810,199     |
|                   | Programmatic Projects                  | -          | -          | -           | -          | -           |
|                   | Special Expenditure                    | -          | 140,000    | 140,000     | 140,000    | -           |
| Expenditure Total |                                        | 86,103,574 | 87,748,543 | 1,644,969   | 91,637,424 | 3,888,881   |

- Total proposed budget is \$87.7M in FY 24-25 and \$91.6M in FY 25-26
- \$6.2M increase in License and Charges for Services revenues to reflect proposed fee increases
- \$3.0M increase in salaries & fringes due to COLAs, position changes, and attrition
- \$0.9M decrease in City Overhead
- \$0.5M decrease in CBO Grants, 10% GFS reduction

# FY 2023-25 and FY 2024-26 Expenditures



Total Expenditures \$87.7M

#### Total Expenditures \$91.6M

### Revenue

- Fee history
  - Increased in FY08 (fee study)
  - Decreased in FY15 (fee study)
  - Increased in FY24 (15% across the board)
- 42% revenue decrease from FY19 to FY23
- DBI hired a consultant to do fee study, completed in January 2024 for FY25
- Plan is to phase in fee study recommendations over three years

### **—**Expenditure 70.000.000 60.000.000 50.000.000 40,000,000 30,000,000 20,000,000 10,000,000

#### Building Inspection Fund (Operating and Continuing, Inflation Adjusted)

# Fund Balance (Reserves)





|                         | Actual FTE |       |       |       |       | Bu               | dget FT | E             |       |
|-------------------------|------------|-------|-------|-------|-------|-------