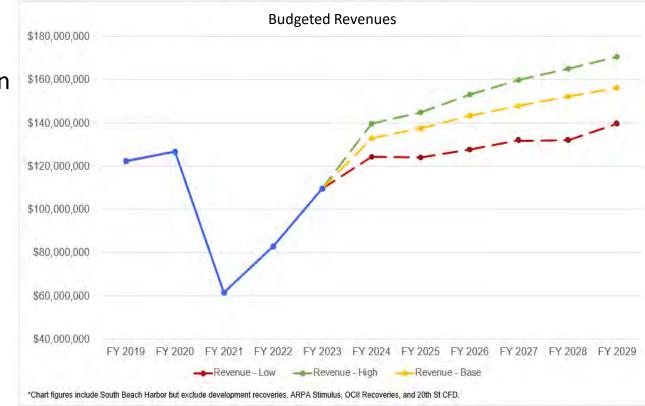

San Francisco Fiscal Year 2024-25 and 2025-26 Biennial Operating and Capital Budgets

Budget and Appropriations May 15, 2024



## **Mission and Objectives**

### Mission

The Port of San Francisco manages the waterfront as the gateway to a world-class city, and advances environmentally and financially sustainable maritime, recreational and economic opportunities to serve the City, Bay Area region, and California.

### **Objectives**

- Economic Recovery
- Equity
- Resilience



### **Performance Measures**

### **Economic Recovery**

- Revenues: \$128m (above pre—pandemic)
- 10 yr capital need for good repair: \$2.1 billion

### Equity

- Staff diversity is increasing
- LBE participation on contracts

### Resilience

- Advancing the USACE Draft Plan
- Financing the 35% non-federal match



## **Budget Allocations**



### **Economic Recovery**

- New parking lot management model
- Study for cruise berth electrification
- Security improvement for a safe and clean waterfront

### Equity

- Position adjustments to improve promotive pathways, including senior supervisors in crafts
- Increased resources to achieve Racial Equity Action Plan goals

### Resilience

- Advancing the USACE Draft Plan
- Financing non-GO bond eligible costs

## **Organization Chart**



## **Organization Changes**



### **New Sections**

- Project Management Office (2018)
- Waterfront Resilience Project (2016)

### Changes

• Centralized financial analysts (2022)









#### Finance & Administration Human Resources Section FY 2024/25



Finance & Administration Information Technology Division FY 202