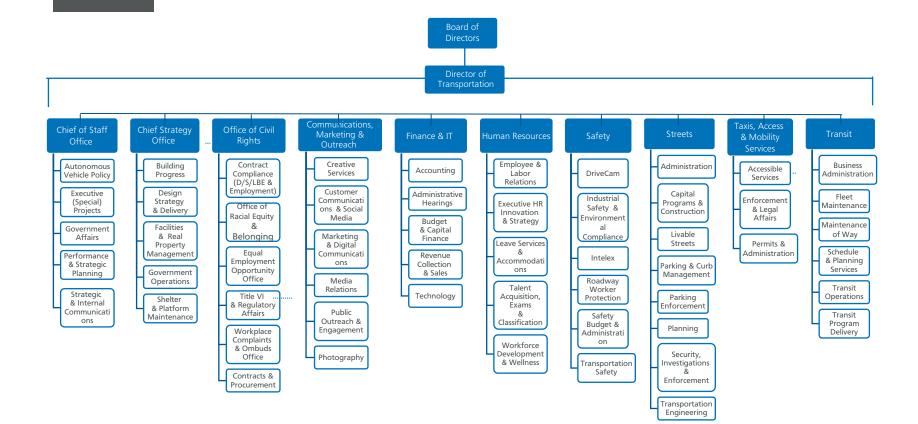

free or discounted fare programs
- Muni service hours delivered along Equity Strategy Routes

#### Accessibility

• Paratransit on-time performance

#### Safety

- Traffic fatalities
- SFPD-reported Muni-related crimes per 100,000 miles
- Customer rating: Feeling safe and secure on Muni

#### Trust

- Customer rating: Overall satisfaction with Muni
- Customer commendations
- Customer complaints

### Service Quality

- Percent of scheduled Muni service hours delivered
- Muni on-time performance

### **Climate Action**

• Transportation mode share

### Workplace Metrics

• Employee rating: Overall employee satisfaction

### For a full list of performance measures, see <u>SFMTA.com/performance-metrics</u>.

## **Questions?**

I.I.

177 × X

0

# Appendix

## **SFMTA Org Chart**

**SFMTA** 



## **Historic staffing**

# FTE growth has been flat, consistent with financial constraints.

|                | FY<br>22-23 | FY<br>23-24 | FY<br>24-25 | FY<br>25-26 |
|----------------|-------------|-------------|-------------|-------------|
| Total FTE      | 5,961       | 5,975       | 5,954       | 5,930       |
| Percent Change | 0%          | 0%          | 0%          | 0%          |

Budgeted positions. Does not reflected funded positions.

## **Top classifications**

More than 60% of staff are in 5 classifications, all of which directly support transit provision and traffic control.

| Classification                      | FY<br>22-23 | FY<br>23-24 | FY<br>24-25 | FY<br>25-26 |
|-------------------------------------|-------------|-------------|-------------|-------------|
| Tran