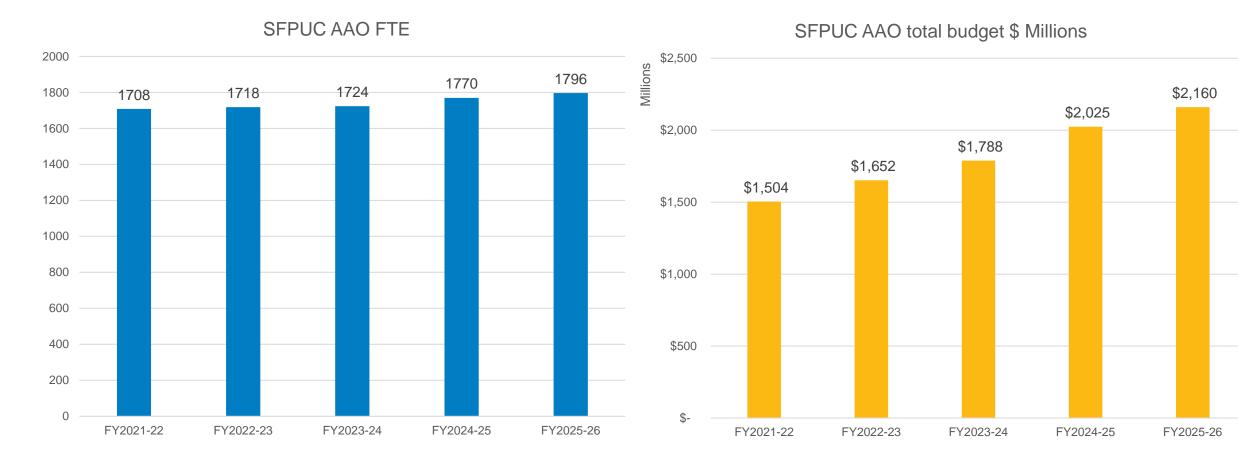

#### Service Area: Culture & Recreation

|                                                 | 2023-2024           | 2024-2025             | Changes from           | 2025-2026             | Changes from              |
|-------------------------------------------------|---------------------|-----------------------|------------------------|-----------------------|---------------------------|
| Department                                      | Budget              | Proposed              | 2023-2024              | Proposed              | 2024-202                  |
| Law Library                                     | 1,794,860           | 1,286,868             | (507,992)              | 1,345,421             | 58,553                    |
| Public Library                                  | 200,254,962         | 187,956,930           | (12,298,032)           | 189,457,189           | 1,500,259                 |
| CULTURE & RECREATION Total                      | 202,049,822         | 189,243,798           | (12,806,024)           | 190,802,610           | 1,558,812                 |
| Service Area: General Administration & Finance  |                     |                       |                        |                       |                           |
| Department                                      | 2023-2024<br>Budget | 2024-2025<br>Proposed | Changes from 2023-2024 | 2025-2026<br>Proposed | Changes from<br>2024-2025 |
| Retirement System                               | 51,469,503          | 61,525,130            | 10,055,627             | 55,601,919            | (5,923,211                |
| GENERAL ADMINISTRATION & FINANCE Total          | 51,469,503          | 61,525,130            | 10,055,627             | 55,601,919            | (5,923,211                |
| Service Area: Human Welfare & Neighborhood D    | evelopment          |                       |                        |                       |                           |
| Department                                      | 2023-2024<br>Budget | 2024-2025<br>Proposed | Changes from 2023-2024 | 2025-2026<br>Proposed | Changes from<br>2024-2025 |
| Child Support Services                          | 13,666,530          | 13,291,458            | (375,072)              | 13,332,780            | 41,322                    |
| Environment                                     | 32,317,937          | 45,693,044            | 13,375,107             | 36,215,671            | (9,477,373                |
| Rent Arbitration Board                          | 17,725,223          | 13,812,353            | (3,912,870)            | 14,371,400            | 559,047                   |
| HUMAN WELFARE & NEIGHBORHOOD DEVT. Total        | 63,709,690          | 72,796,855            | 9,087,165              | 63,919,851            | (8,877,004)               |
| Service Area: Public Works, Transportation & Co | ommerce             |                       |                        |                       |                           |
| Department                                      | 2023-2024<br>Budget | 2024-2025<br>Proposed | Changes from 2023-2024 | 2025-2026<br>Proposed | Changes from<br>2024-2025 |
| Airport Commission                              | 1,305,429,570       | 2,063,494,559         | 758,064,989            | 1,797,913,884         | (265,580,675              |
| Board Of Appeals                                | 1,143,037           | 1,198,622             | 55,585                 | 1,251,338             | 52,716                    |
| Building Inspection                             | 86,103,574          | 87,748,543            | 1,644,969              | 91,637,424            | 3,888,881                 |
| Municipal Transportation Agency                 | 1,472,760,301       | 1,531,847,695         | 59,087,394             | 1,576,342,037         | 44,494,342                |
| Port                                            | 150,125,276         | 157,736,473           | 7,611,197              | 157,658,828           | (77,645                   |
| Public Utilities Commission                     | 1,788,497,463       | 2,025,431,529         | 236,934,066            | 2,160,700,615         | 135,269,086               |
| PUBLIC WORKS, TRANSPORTATION & COMMERCE Total   | 4,804,059,221       | 5,867,457,421         | 1,063,398,200          | 5,785,504,126         | (81,953,295)              |
| Expenditure Subtotals                           | 5,121,288,236       | 6,191,023,204         | 1,069,734,968          | 6,095,828,506         | (95,194,698               |
| Less Interdepartmental Recoveries And Transfers | (256,045,651)       | (289,508,078)         | (33,462,427)           | (319,935,530)         | (30,427,452)              |
| Net                                             | 4,865,242,585       | 5,901,515,126         | 1,036,272,541          | 5,775,892,976         | (125,622,150)             |
|                                                 |                     |                       |                        |                       |                           |