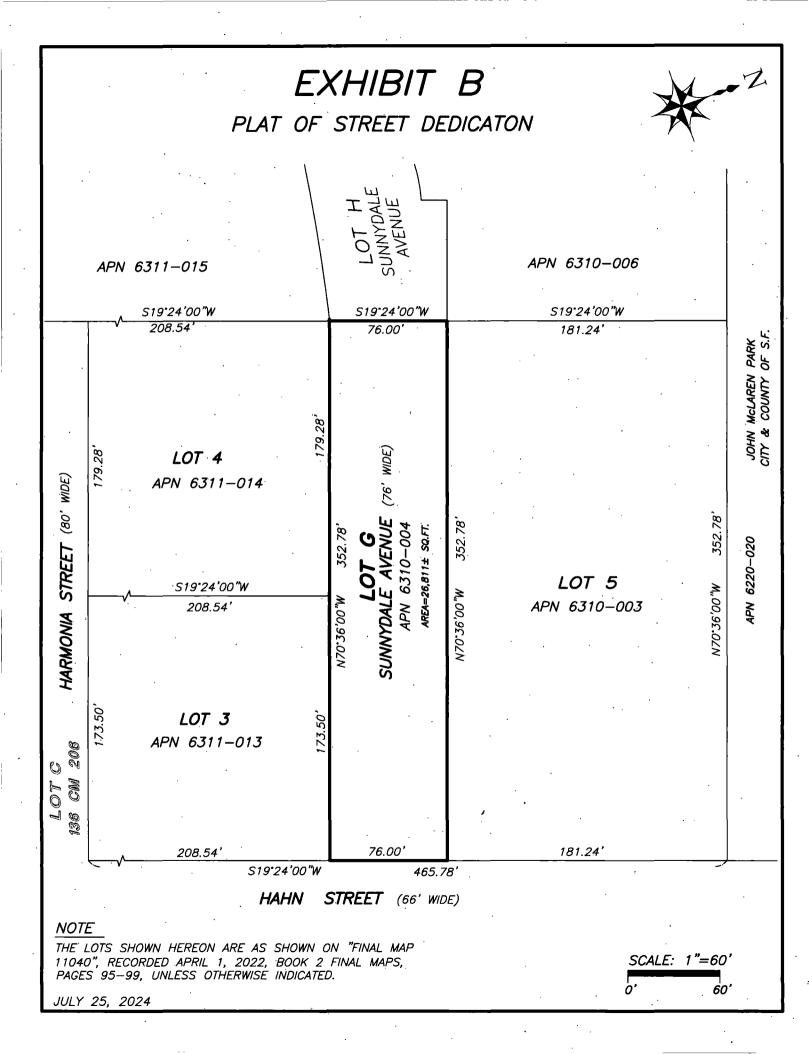

### IRREVOCABLE OFFER OF DEDICATION (Lot G in Final Map No. 11040 (Phase 2/Infrastructure Phase 1A-3))

The Housing Authority of the City and County of San Francisco, a public body corporate and politic (the "Authority"), being the fee title owner of record of the herein described property, hereby irrevocably offers to dedicate, by quitclaim deed, to the City and County of San Francisco, a municipal corporation (the "City"), and its successors and assigns, any and all right, title and interest in the real property situated in the City and County of San Francisco, State of California, as described in **Exhibit A** and shown on **Exhibit B** attached hereto and made a part hereof.

#### LEGAL DESCRIPTION and PLAT of STREET DEDICATION PARCEL

ALL THAT REAL PROPERTY SITUATED IN THE CITY AND COUNTY OF SAN FRANCISCO, STATE OF CALIFORNIA, DESCRIBED AS FOLLOWS:

LOT G (SUNNYDALE AVENUE), PUBLIC STREET OFFERED FOR DEDICATION, AS SHOWN ON THAT MAP ENTITLED, "FINAL MAP 11040", RECORDED APRIL 1, 2022, IN BOOK 2 OF FINAL MAPS, PAGES 95-99, INCLUSIVE, IN THE OFFICE OF THE RECORDER OF THE CITY AND COUNTY OF SAN FRANCISCO, STATE OF CALIFORNIA.

APN'S: 6310-004

END OF DESCRIPTION

PREPARED BY: MARTIN M. RON ASSOCIATES, INC July 25, 2024

Brune a. BRUCE A. GOWDY, P.L.S.

SUNNYDALE\_PHASE 3+4; LOTS G\_DEDICATION.docx 07-25-24