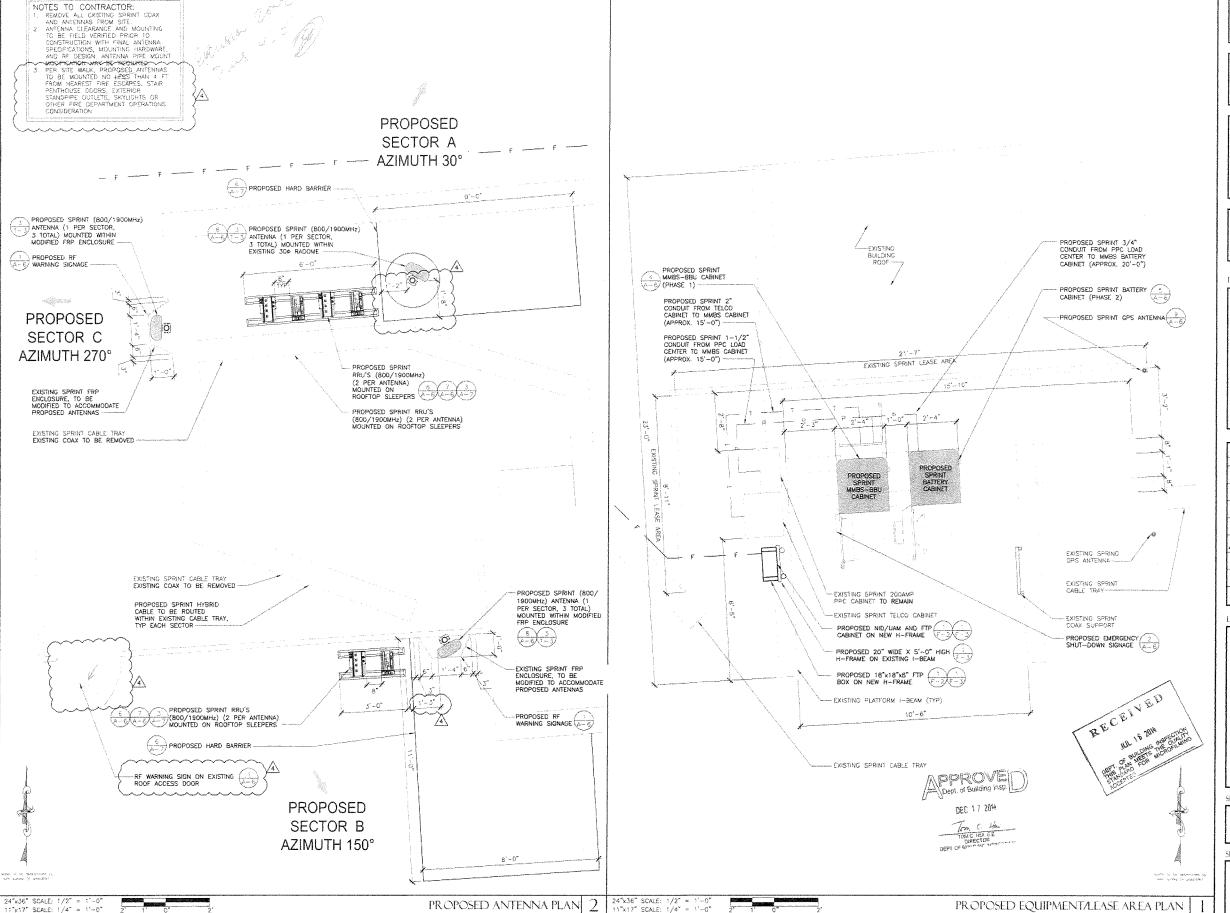

Tenant's Equipment (Section 6):

The following equipment and improvements that Tenant has the right to install at the Building pursuant to this Lease, which installation shall be done at Tenant's sole cost: Three (3) panel antennas (one (1) antenna per sector) and two (2) equipment cabinets to be installed (collectively, "Tenant's Equipment") as shown on Exhibit C attached hereto.

#### 7.1 Tenant Improvement Work

Following the Commencement Date, Tenant shall commence to install Tenant's Equipment and other improvements on the Premises in accordance with the plans and specifications dated June 13, 2012, prepared by Pacific Telecom Services, Tenant's architect or engineer, as the case may be, which have been approved by City (such work is called the "Tenant Improvement Work" or "Tenant Improvements" and such plans and specifications are called the "Approved Plans"). A copy of the Approved Plans is attached hereto as Exhibit C. The Approved Plans may be altered, subject to the prior written and reasonable approval of City, if required in order for Tenant to obtain any permits or approvals necessary for construction of the Tenant Improvements.