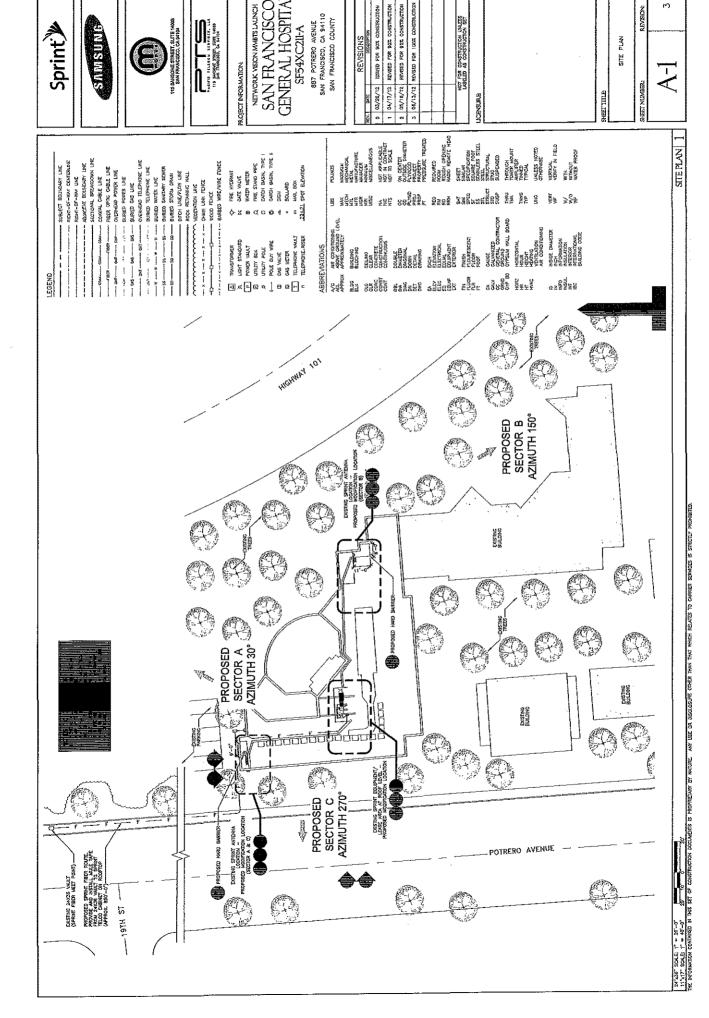

Premises (Section 2.1):

The portions of the Building consisting of approximately one hundred eighty-nine (189) square feet of space located on the roof of the Building on which Tenant's communications facilities and antennae are to be installed and mounted as shown on Exhibit A. In connection with this Lease and during the term of the Lease, Tenant shall have a nonexclusive license for the placement and use of wiring and conduit as shown on the Approved Plans (as defined in Section 7.1). The Building is under the jurisdiction of the City's Public Health

Tenant's Equipment (Section 6):

The following equipment and improvements that Tenant has the right to install at the Building pursuant to this Lease, which installation shall be done at Tenant's sole cost: Three (3) panel antennas (one (1) antenna per sector) and two (2) equipment cabinets to be installed (collectively, "Tenant's Equipment") as shown on Exhibit C attached hereto.

#### 7.1 Tenant Improvement Work

Following the Commencement Date, Tenant shall commence to install Tenant's Equipment and other improvements on the Premises in accordance with the plans and specifications dated June 13, 2012, prepared by Pacific Telecom Services, Tenant's architect or engineer, as the case may be, which have been approved by City (such work is called the "Tenant Improvement Work" or "Tenant Improvements" and such plans and specifications are called the "Approved Plans"). A copy of the Approved Plans is attached hereto as Exhibit C. The Approved Plans may be altered, subject to the prior written and reasonable approval of City, if required in order for Tenant to obtain any permits or approvals necessary for construction of the Tenant Improvements.