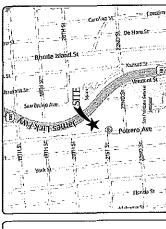

Lease Reference Date:

March 5, 2015

Landlord:

CITY AND COUNTY OF SAN FRANCISCO

Tenant:

SPRINT SPECTRUM L.P.

Building (Section 2.1):

Building located on the property commonly known as the San Francisco General Hospital Mental Health Rehabilitation Facility, 887 Potrero Avenue, San Francisco, California, and also known as Assessor's Lot 2, Block 4090 (the "Building").

Premises (Section 2.1):

The portions of the Building consisting of approximately one hundred eighty-nine (189) square feet of space located on the roof of the Building on which Tenant's communications facilities and antennae are to be installed and mounted as shown on Exhibit A. In connection with this Lease and during the term of the Lease, Tenant shall have a nonexclusive license for the placement and use of wiring and conduit as shown on the Approved Plans (as defined in Section 7.1). The Building is under the jurisdiction of the City's Public Health