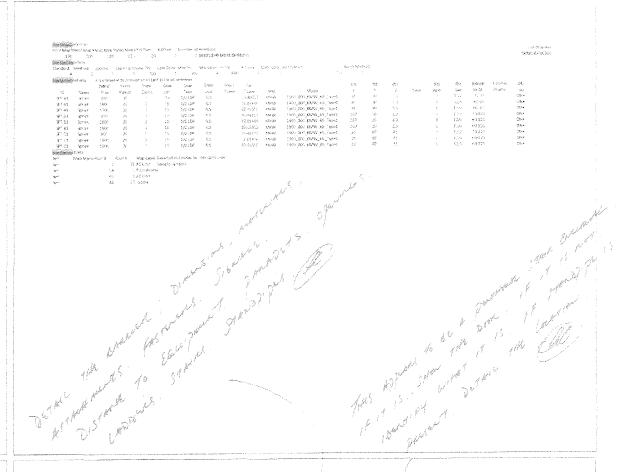

#### 7.1 Tenant Improvement Work

Following the Commencement Date, Tenant shall commence to install Tenant's Equipment and other improvements on the Premises in accordance with the plans and specifications dated June 13, 2012, prepared by Pacific Telecom Services, Tenant's architect or engineer, as the case may be, which have been approved by City (such work is called the "Tenant Improvement Work" or "Tenant Improvements" and such plans and specifications are called the "Approved Plans"). A copy of the Approved Plans is attached hereto as Exhibit C. The Approved Plans may be altered, subject to the prior written and reasonable approval of City, if required in order for Tenant to obtain any permits or approvals necessary for construction of the Tenant Improvements.