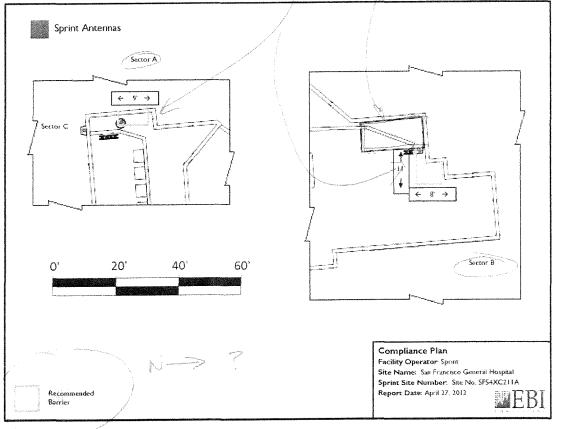

#### 7.1 Tenant Improvement Work

Following the Commencement Date, Tenant shall commence to install Tenant's Equipment and other improvements on the Premises in accordance with the plans and specifications dated June 13, 2012, prepared by Pacific Telecom Services, Tenant's architect or engineer, as the case may be, which have been approved by City (such work is called the "Tenant Improvement Work" or "Tenant Improvements" and such plans and specifications are called the "Approved Plans"). A copy of the Approved Plans is attached hereto as Exhibit C. The Approved Plans may be altered, subject to the prior written and reasonable approval of City, if required in order for Tenant to obtain any permits or approvals necessary for construction of the Tenant Improvements.

Tenant's Equipment (Section 6):

The following equipment and improvements that Tenant has the right to install at the Building pursuant to this Lease, which installation shall be done at Tenant's sole cost: Three (3) panel antennas (one (1) antenna per sector) and two (2) equipment cabinets to be installed (collectively, "Tenant's Equipment") as shown on Exhibit C attached hereto.