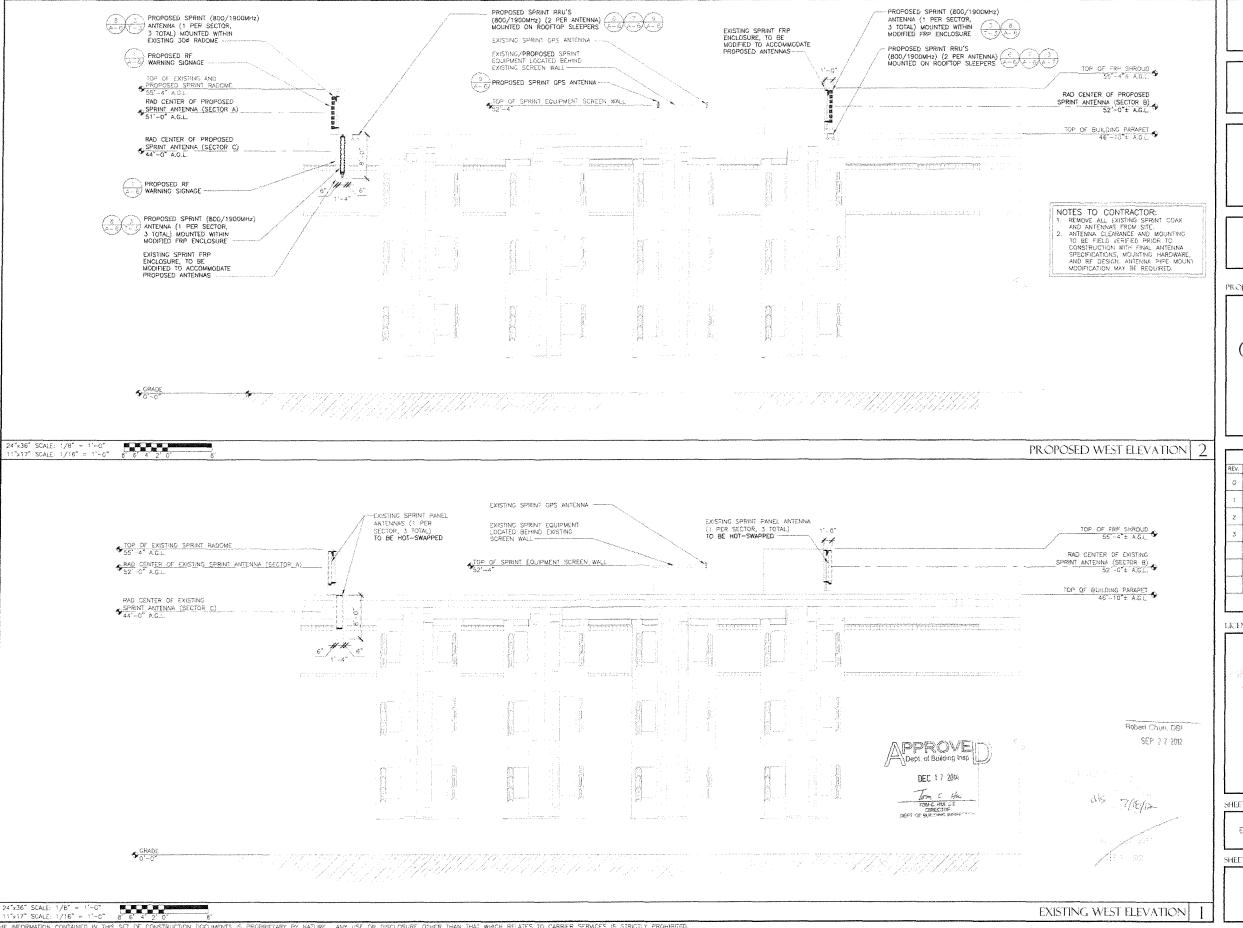

Tenant's Equipment (Section 6):

The following equipment and improvements that Tenant has the right to install at the Building pursuant to this Lease, which installation shall be done at Tenant's sole cost: Three (3) panel antennas (one (1) antenna per sector) and two (2) equipment cabinets to be installed (collectively, "Tenant's Equipment") as shown on Exhibit C attached hereto.

#### 7.1 Tenant Improvement Work

Following the Commencement Date, Tenant shall commence to install Tenant's Equipment and other improvements on the Premises in accordance with the plans and specifications dated June 13, 2012, prepared by Pacific Telecom Services, Tenant's architect or engineer, as the case may be, which have been approved by City (such work is called the "Tenant Improvement Work" or "Tenant Improvements" and such plans and specifications are called the "Approved Plans"). A copy of the Approved Plans is attached hereto as Exhibit C. The Approved Plans may be altered, subject to the prior written and reasonable approval of City, if required in order for Tenant to obtain any permits or approvals necessary for construction of the Tenant Improvements.