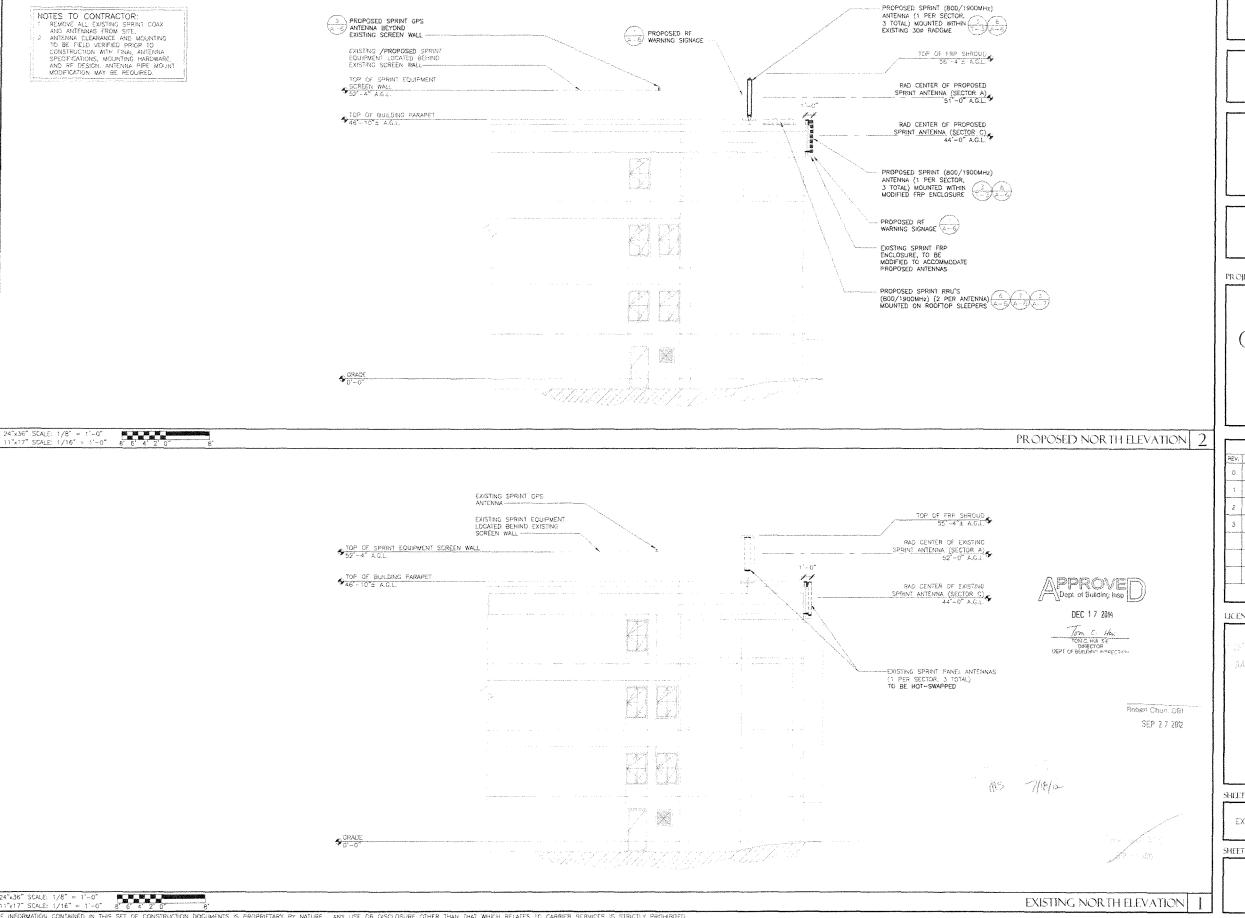

#### 7.1 Tenant Improvement Work

Following the Commencement Date, Tenant shall commence to install Tenant's Equipment and other improvements on the Premises in accordance with the plans and specifications dated June 13, 2012, prepared by Pacific Telecom Services, Tenant's architect or engineer, as the case may be, which have been approved by City (such work is called the "Tenant Improvement Work" or "Tenant Improvements" and such plans and specifications are called the "Approved Plans"). A copy of the Approved Plans is attached hereto as Exhibit C. The Approved Plans may be altered, subject to the prior written and reasonable approval of City, if required in order for Tenant to obtain any permits or approvals necessary for construction of the Tenant Improvements.

Tenant's Equipment (Section 6):

The following equipment and improvements that Tenant has the right to install at the Building pursuant to this Lease, which installation shall be done at Tenant's sole cost: Three (3) panel antennas (one (1) antenna per sector) and two (2) equipment cabinets to be installed (collectively, "Tenant's Equipment") as shown on Exhibit C attached hereto.