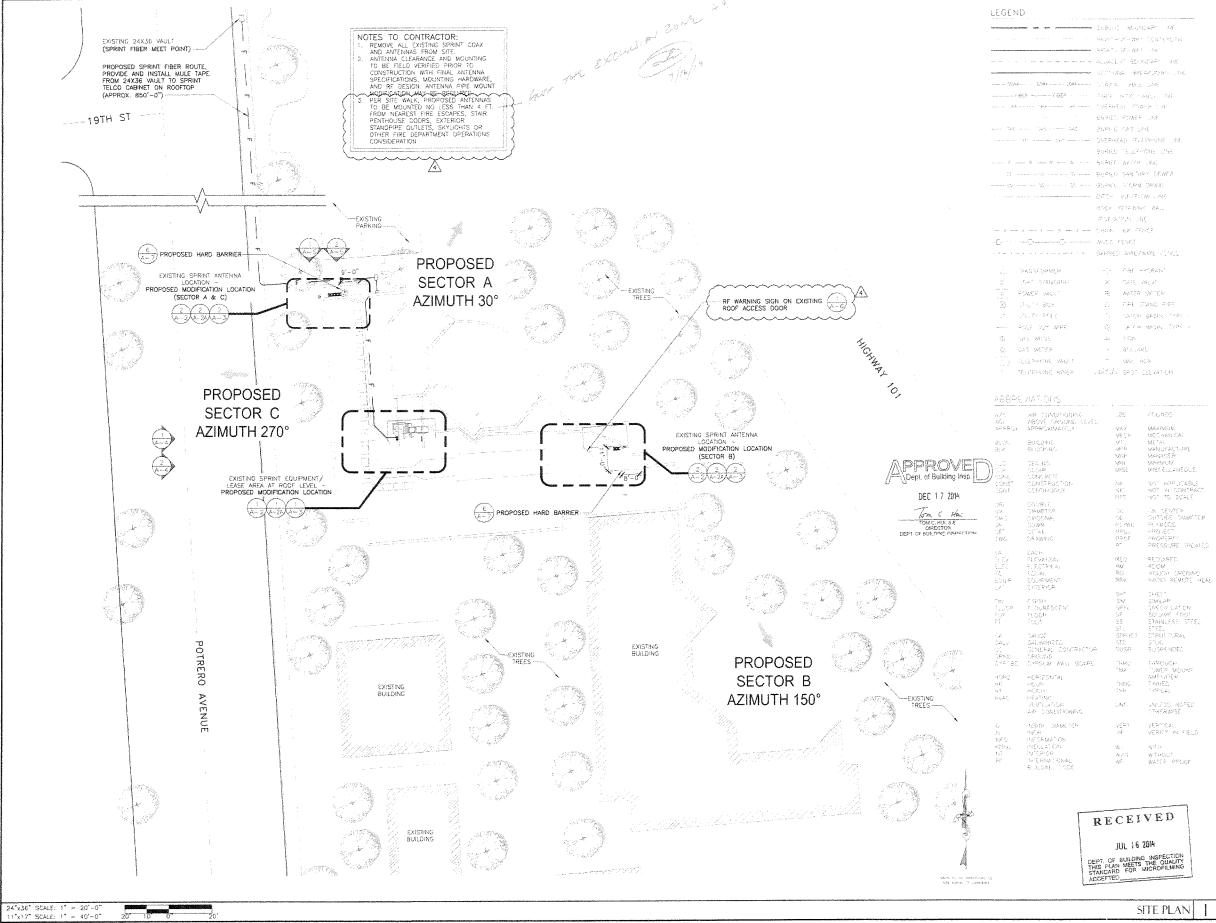

#### 7.1 Tenant Improvement Work

Following the Commencement Date, Tenant shall commence to install Tenant's Equipment and other improvements on the Premises in accordance with the plans and specifications dated June 13, 2012, prepared by Pacific Telecom Services, Tenant's architect or engineer, as the case may be, which have been approved by City (such work is called the "Tenant Improvement Work" or "Tenant Improvements" and such plans and specifications are called the "Approved Plans"). A copy of the Approved Plans is attached hereto as Exhibit C. The Approved Plans may be altered, subject to the prior written and reasonable approval of City, if required in order for Tenant to obtain any permits or approvals necessary for construction of the Tenant Improvements.

Tenant's Equipment (Section 6):

The following equipment and improvements that Tenant has the right to install at the Building pursuant to this Lease, which installation shall be done at Tenant's sole cost: Three (3) panel antennas (one (1) antenna per sector) and two (2) equipment cabinets to be installed (collectively, "Tenant's Equipment") as shown on Exhibit C attached hereto.