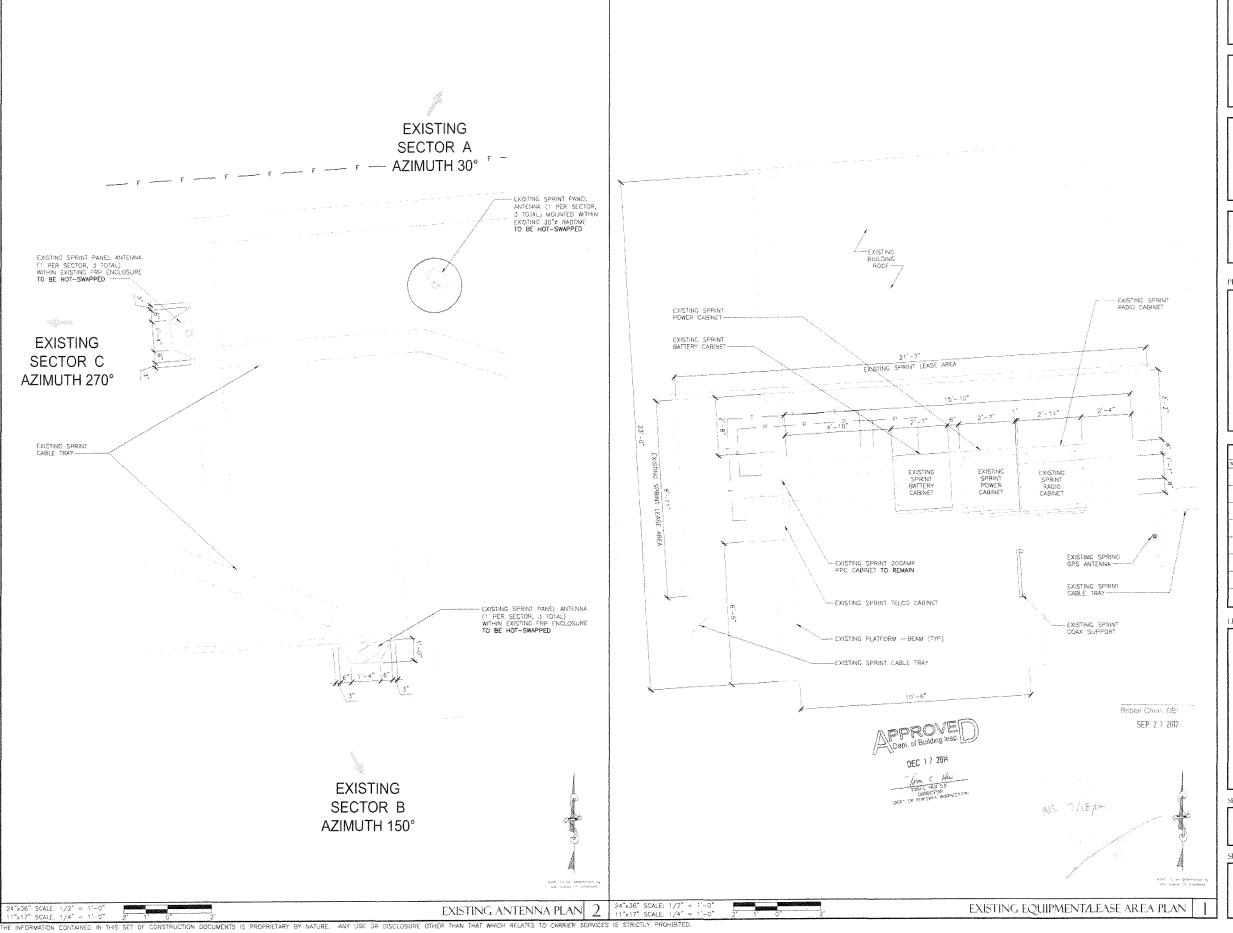

#### 7.1 Tenant Improvement Work

Following the Commencement Date, Tenant shall commence to install Tenant's Equipment and other improvements on the Premises in accordance with the plans and specifications dated June 13, 2012, prepared by Pacific Telecom Services, Tenant's architect or engineer, as the case may be, which have been approved by City (such work is called the "Tenant Improvement Work" or "Tenant Improvements" and such plans and specifications are called the "Approved Plans"). A copy of the Approved Plans is attached hereto as Exhibit C. The Approved Plans may be altered, subject to the prior written and reasonable approval of City, if required in order for Tenant to obtain any permits or approvals necessary for construction of the Tenant Improvements.