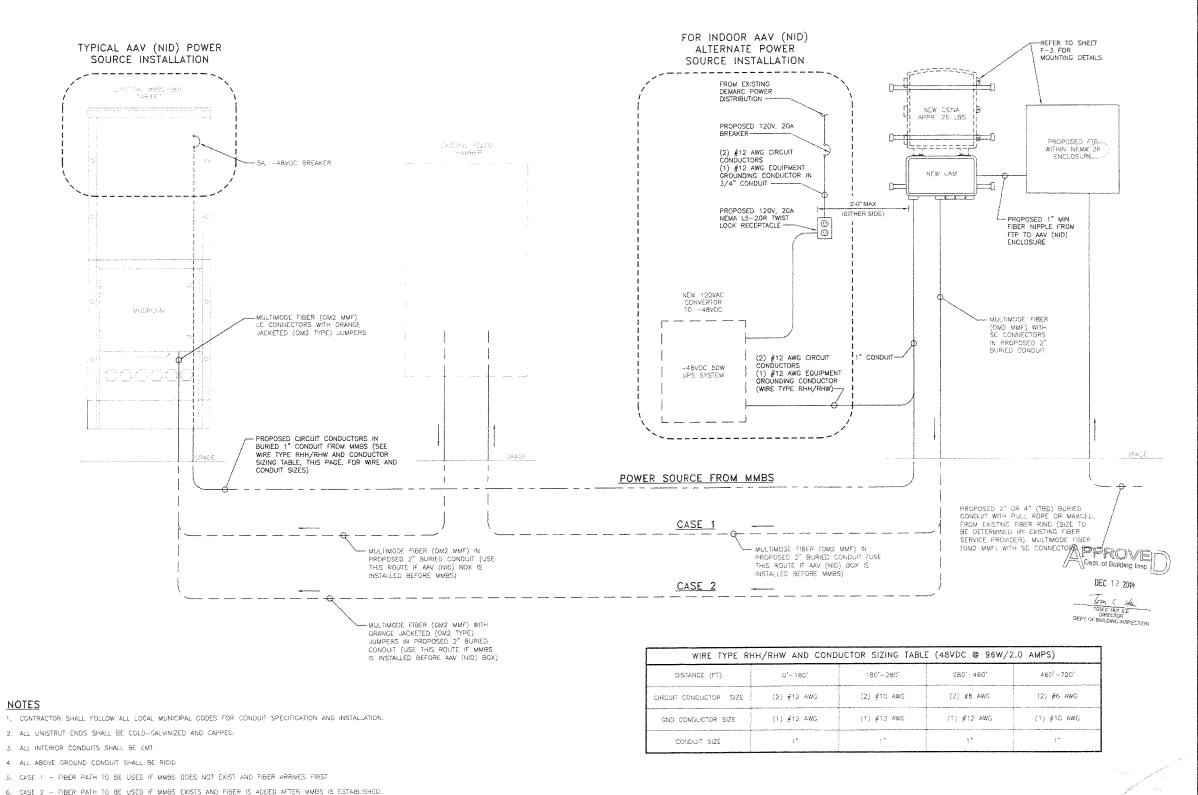

#### 7.1 Tenant Improvement Work

Following the Commencement Date, Tenant shall commence to install Tenant's Equipment and other improvements on the Premises in accordance with the plans and specifications dated June 13, 2012, prepared by Pacific Telecom Services, Tenant's architect or engineer, as the case may be, which have been approved by City (such work is called the "Tenant Improvement Work" or "Tenant Improvements" and such plans and specifications are called the "Approved Plans"). A copy of the Approved Plans is attached hereto as Exhibit C. The Approved Plans may be altered, subject to the prior written and reasonable approval of City, if required in order for Tenant to obtain any permits or approvals necessary for construction of the Tenant Improvements.