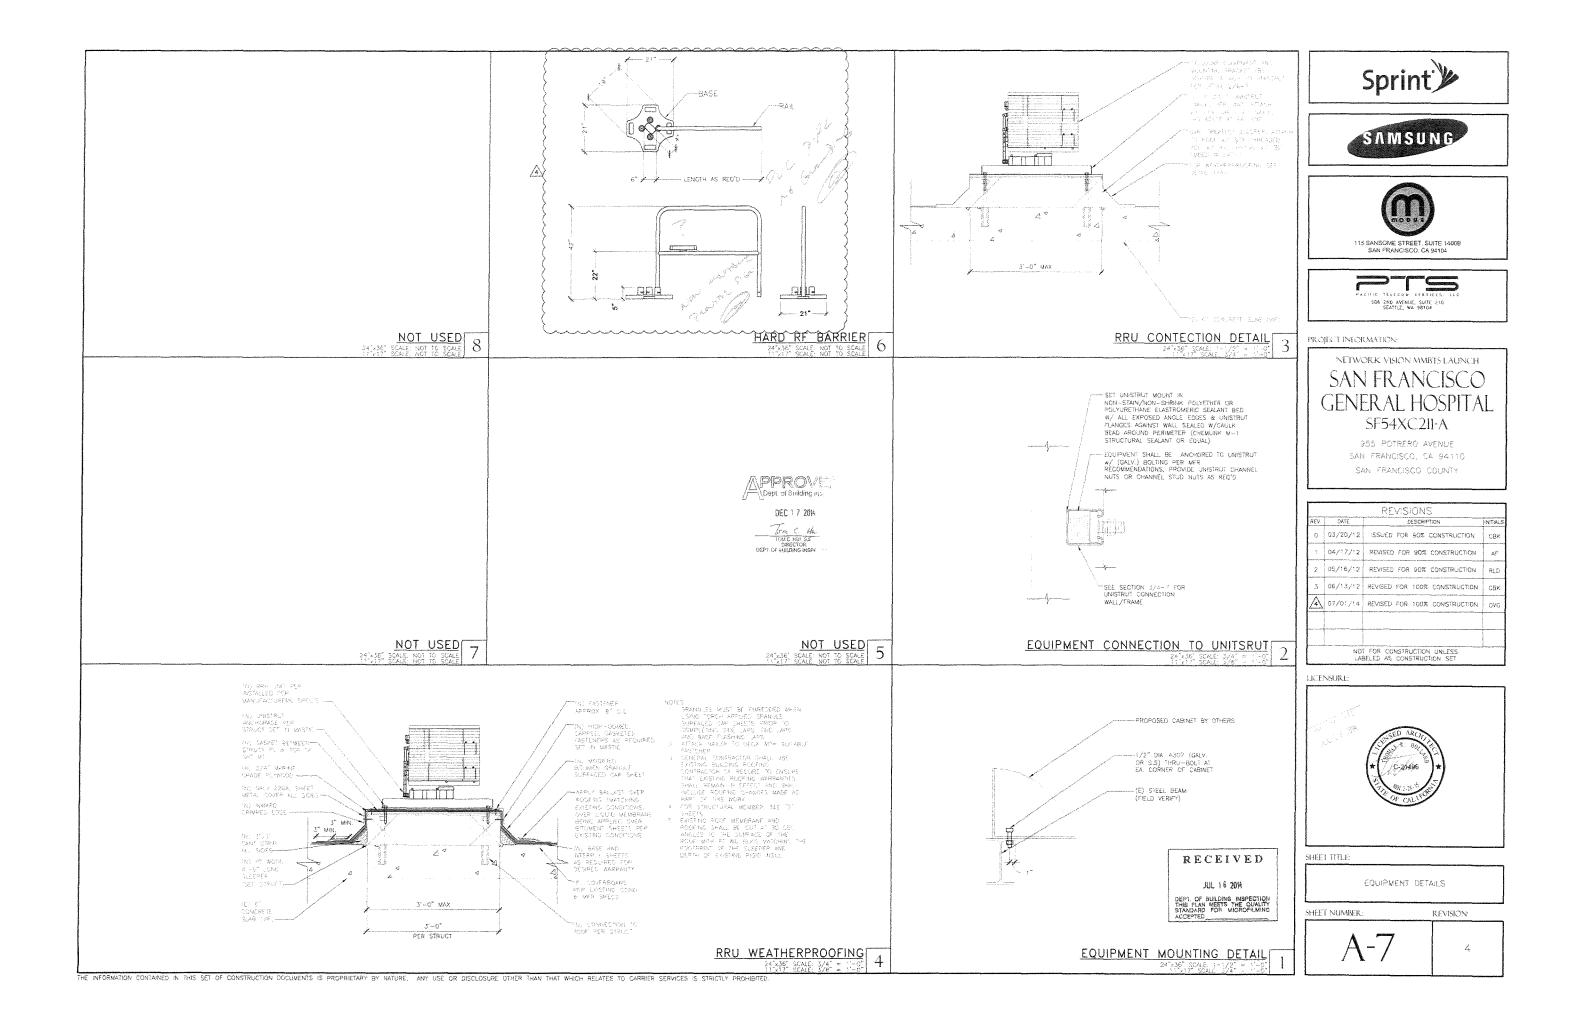

#### 7.1 Tenant Improvement Work

Following the Commencement Date, Tenant shall commence to install Tenant's Equipment and other improvements on the Premises in accordance with the plans and specifications dated June 13, 2012, prepared by Pacific Telecom Services, Tenant's architect or engineer, as the case may be, which have been approved by City (such work is called the "Tenant Improvement Work" or "Tenant Improvements" and such plans and specifications are called the "Approved Plans"). A copy of the Approved Plans is attached hereto as Exhibit C. The Approved Plans may be altered, subject to the prior written and reasonable approval of City, if required in order for Tenant to obtain any permits or approvals necessary for construction of the Tenant Improvements.

Tenant's Equipment (Section 6):

The following equipment and improvements that Tenant has the right to install at the Building pursuant to this Lease, which installation shall be done at Tenant's sole cost: Three (3) panel antennas (one (1) antenna per sector) and two (2) equipment cabinets to be installed (collectively, "Tenant's Equipment") as shown on Exhibit C attached hereto.