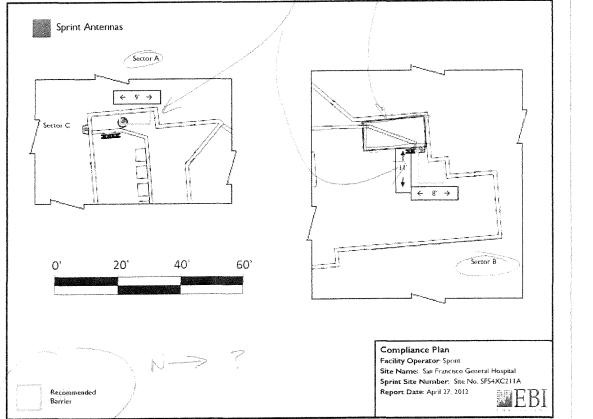

#### 7.1 Tenant Improvement Work

Following the Commencement Date, Tenant shall commence to install Tenant's Equipment and other improvements on the Premises in accordance with the plans and specifications dated June 13, 2012, prepared by Pacific Telecom Services, Tenant's architect or engineer, as the case may be, which have been approved by City (such work is called the "Tenant Improvement Work" or "Tenant Improvements" and such plans and specifications are called the "Approved Plans"). A copy of the Approved Plans is attached hereto as Exhibit C. The Approved Plans may be altered, subject to the prior written and reasonable approval of City, if required in order for Tenant to obtain any permits or approvals necessary for construction of the Tenant Improvements.

Tenant's Equipment (Section 6):

The following equipment and improvements that Tenant has the right to install at the Building pursuant to this Lease, which installation shall be done at Tenant's sole cost: Three (3) panel antennas (one (1) antenna per sector) and two (2) equipment cabinets to be installed (collectively, "Tenant's Equipment") as shown on Exhibit C attached hereto.