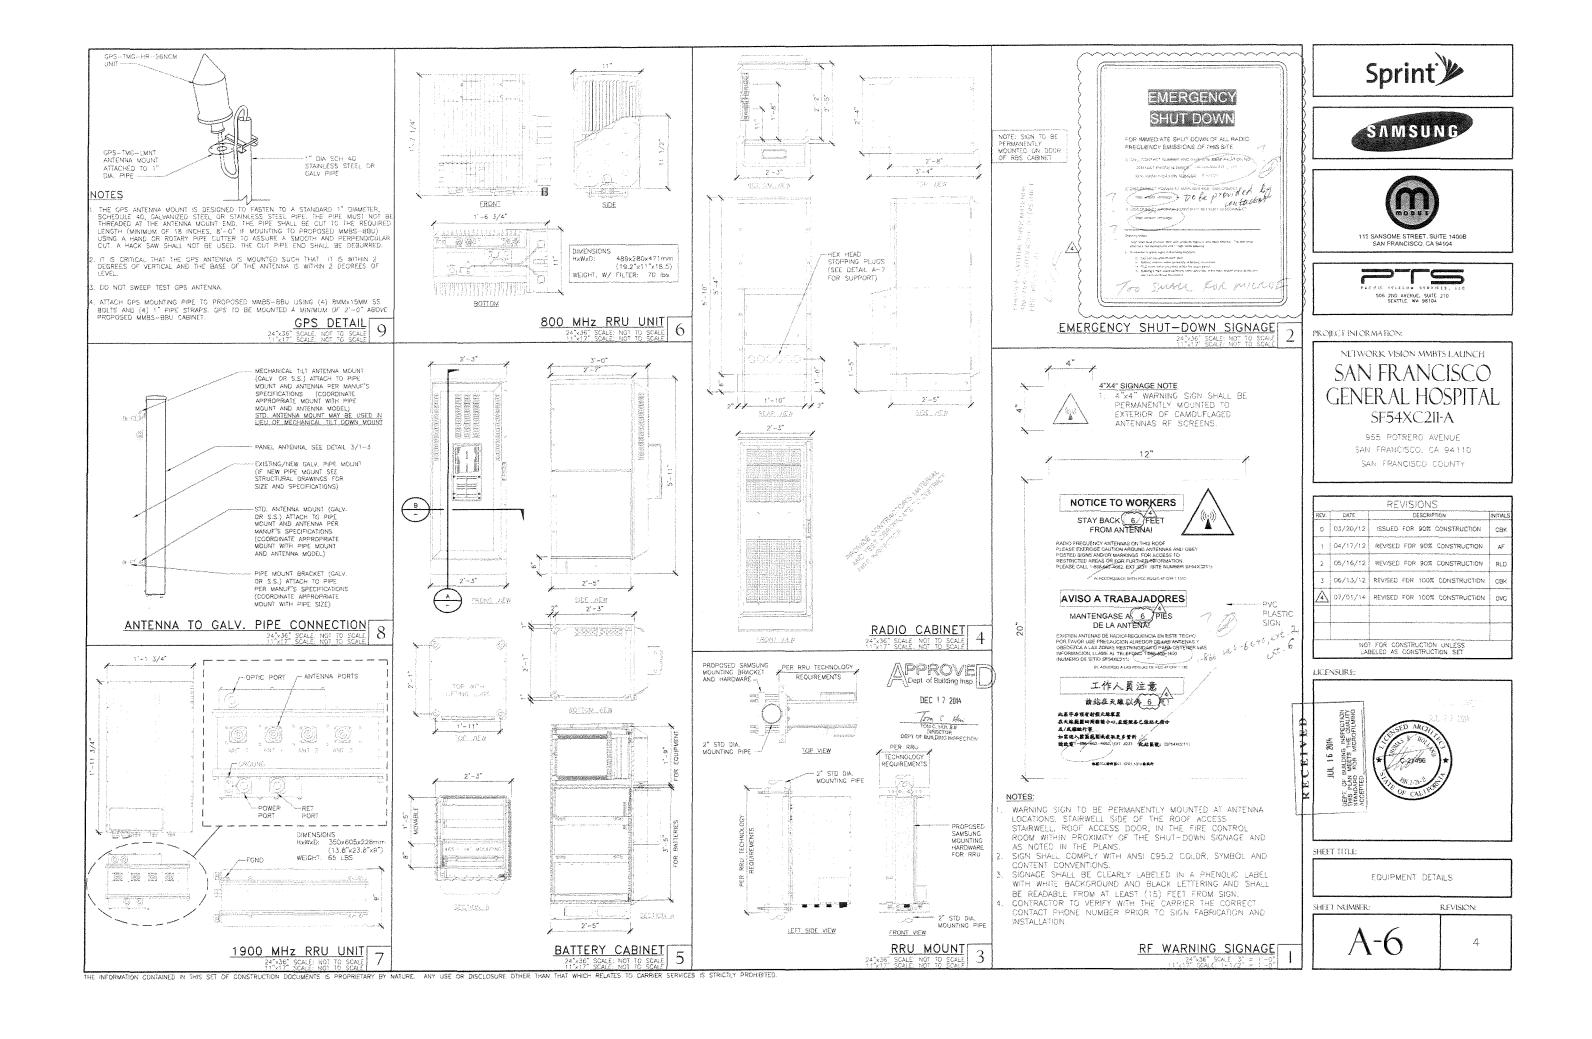

#### 7.1 Tenant Improvement Work

Following the Commencement Date, Tenant shall commence to install Tenant's Equipment and other improvements on the Premises in accordance with the plans and specifications dated June 13, 2012, prepared by Pacific Telecom Services, Tenant's architect or engineer, as the case may be, which have been approved by City (such work is called the "Tenant Improvement Work" or "Tenant Improvements" and such plans and specifications are called the "Approved Plans"). A copy of the Approved Plans is attached hereto as Exhibit C. The Approved Plans may be altered, subject to the prior written and reasonable approval of City, if required in order for Tenant to obtain any permits or approvals necessary for construction of the Tenant Improvements.

Tenant's Equipment (Section 6):

The following equipment and improvements that Tenant has the right to install at the Building pursuant to this Lease, which installation shall be done at Tenant's sole cost: Three (3) panel antennas (one (1) antenna per sector) and two (2) equipment cabinets to be installed (collectively, "Tenant's Equipment") as shown on Exhibit C attached hereto.