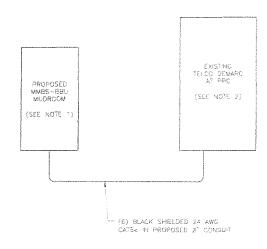

#### 7.1 Tenant Improvement Work

Following the Commencement Date, Tenant shall commence to install Tenant's Equipment and other improvements on the Premises in accordance with the plans and specifications dated June 13, 2012, prepared by Pacific Telecom Services, Tenant's architect or engineer, as the case may be, which have been approved by City (such work is called the "Tenant Improvement Work" or "Tenant Improvements" and such plans and specifications are called the "Approved Plans"). A copy of the Approved Plans is attached hereto as Exhibit C. The Approved Plans may be altered, subject to the prior written and reasonable approval of City, if required in order for Tenant to obtain any permits or approvals necessary for construction of the Tenant Improvements.