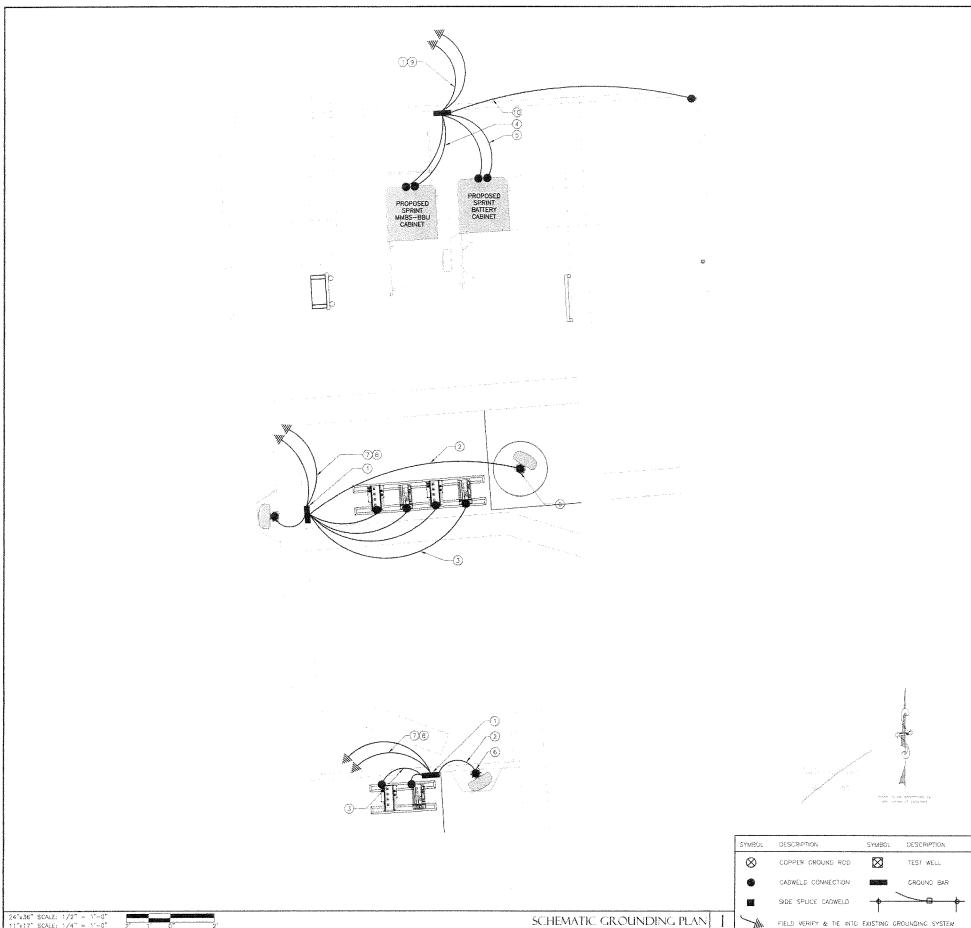

MISTALS |
|------|----------|-------------------------------|---------|
| G    | 03/20/12 | ISSUED FOR 90% CONSTRUCTION   | CBK     |
| 1    | 04/17/12 | REVISED FOR BOX CONSTRUCTION  | AF      |
| 2    | 05/16/12 | REVISED FOR 90% CONSTRUCTION  | RLD     |
| 3    | 06/13/12 | REVISED FOR 100% CONSTRUCTION | CBK     |
|      |          |                               |         |
|      |          |                               |         |
|      |          |                               |         |



SHEET TITLE

POWER & TELCO DETAILS

E-3

SHEET NUMBER:

3

REVISION:

THE IMPORTMATION CONTAINED IN THIS SET OF CONSTRUCTION DOCUMENTS IS PROPRIETARY BY NATURE. ANY USE OR DISCLOSURE OTHER THAN THAT WHICH RELATES TO CARRIER SERVICES IS STRICTLY PROHIBITED.

EXISTING 200AMP PANEL SCHEDULE



GROUNDING KEYED NOTES:

- (1) EXISTING ANTENNA GROUND BUS BAR (FIELD VERIFY).
- (2) #6 AWG ANTENNA WOUNT GROUND TO ANTENNA GROUND BUS BAR (TYP OF 6). SEE DETAIL 2/E-5
- #6 AWC GROUND FROM RRU TO ANTENNA GROUND BUS BAR. (90 DEGREE GROUND LUGS 10 SE USED ON ALL RRU'S (TYP OF 6)
- (4) (2) #2 AWG GROUND FROM MMBS-BBU CABINET TO THE INTO EXISTING GROUND BUS BAR, SEE DETAIL  $2/\epsilon$ -5
- (\$) (2) #2 AWG GROUND FROM BATTERY CABINET TO THE INTO EXISTING DROUND BUS BAR SEE DETAIL 275-5
- 6 CAD WELD (TYP). SEE DETAIL 1/E-5.
- (2) GC SHALL VERIFY (2) #2 AWG THEN GROUND LEADS FROM EACH OF SEVERAL REMOTE INDIVIDUAL BUSISES TO BUSISES TO SECOND AT ONE MAIN MOB AND FURTHER ROUTED TO SURDING STEEL OR OTHER DESIGNATE BULDING GROUNDING SYSTEM, CHIAL BESIGNATED POINT OF GROUNNING TO BE COORDINATED WIT