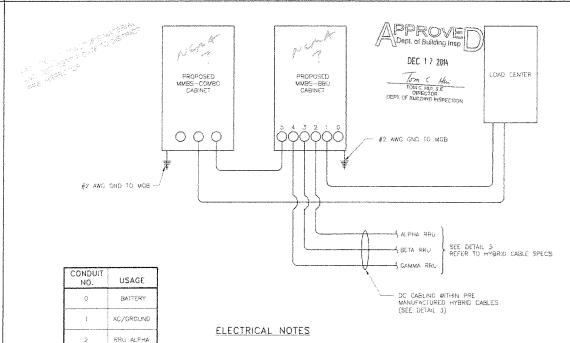

| LG/PC-TO-LC/PD<br>SINGLE MODE                | LC/PC-TO-LC/PC<br>SINGLE MODE                | LC/PC-10-LC/PC<br>SINGLE MODE                  |
| WMBS-BBU CABINET<br>(POWER CABLE TERMINAL<br>MAX SIZE AWG 6) |                                              |                                              | AWG 4-> AWG 5<br>CONVERSION KIT NEEDED         |
| RRU POWER CASLE SPEC                                         | (8) ∦°O AWG                                  | (8) #18 AWG                                  | (8) #10 AWG                                    |
| MON USE POWER AND OPTIC<br>CASLE PROTECTION                  | 2 PAIR POWER AND OPTIC<br>CABLE WITH PE PIPE | 2 PAIR POWER AND OPTIC<br>CABLE WITH HE PIPE | 2 PAIR POWER AND SPTIC<br>CABLS WITH PE PIPE   |





). MINIMUM CABLE LENGTH BETWEEN THE DU AND GATTERY IS 70MM (2.75 in).

3. ROUTE DC CONDUCTORS IN CONDUCTS TO PROPOSED MMBS-BBU CABINET 48VDC POWER DISTRIBUTION PANEL TO AND FROM PROPOSED MMBS-BATTERY CABINET

4. -48 VDC CABLES BETWEEN PROPOSED MMBS-BBU CABINET & RRU'S ARE FACTORY ASSEMBLED AND EQUIPPED WITH ONE PRE-TLYMINATED END.

2. MAXIMUV CABLE LENGTH DISTANCE IS 900mm (35.43" in).

HYBRID CABLE TYPE 2

RRU BETA

RRU GAMMA

BATTERY

POWER DIAGRAM









PROJECT INFORMATION:

## NETWORK VISION MINISTE LAUNCH SAN FRANCISCO GENERAL HOSPITAL SF54XC211-A

955 POTRERO AVENUE SAN FRANCISCO, CA 94110 SAN FRANCISCO COUNTY

|                |          | REVISIONS