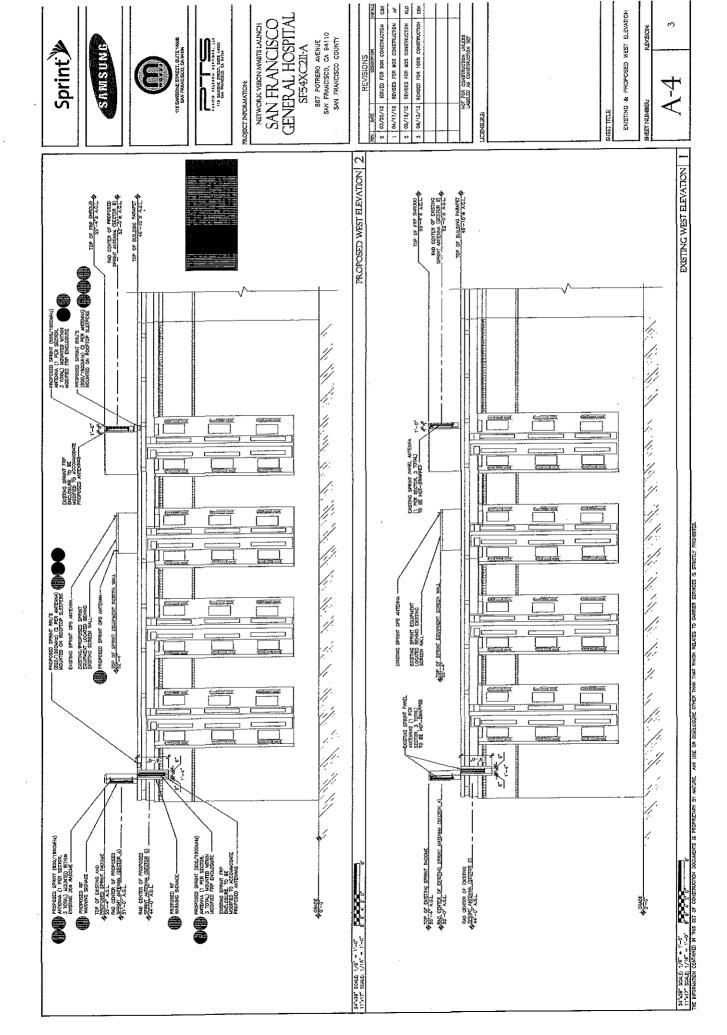

#### 7.1 Tenant Improvement Work

Following the Commencement Date, Tenant shall commence to install Tenant's Equipment and other improvements on the Premises in accordance with the plans and specifications dated June 13, 2012, prepared by Pacific Telecom Services, Tenant's architect or engineer, as the case may be, which have been approved by City (such work is called the "Tenant Improvement Work" or "Tenant Improvements" and such plans and specifications are called the "Approved Plans"). A copy of the Approved Plans is attached hereto as Exhibit C. The Approved Plans may be altered, subject to the prior written and reasonable approval of City, if required in order for Tenant to obtain any permits or approvals necessary for construction of the Tenant Improvements.

Tenant shall not alter, replace, modify, or add to any of Tenant's Equipment without City's prior written consent; provided, however, that Tenant may perform maintenance, repairs,

like-for-like exchanges or similar replacements of Tenant's Equipment and may make modifications within the interior of any of Tenant's Equipment without prior approval of City so long as the like-for-like exchanges or similar replacements of Tenant's Equipment are substantially similar in size and weight to the previous Tenant Equipment, do not pose any greater danger to the Building than the Tenant's Equipment to be so exchanged or replaced, will comply with Section 12.3 (Floor Load), and Tenant obtains all regulatory approvals required for such exchanges, replacements, or modifications. If Tenant wishes to make any exchange or replacement of Tenant's Equipment within the Premises that requires City's prior written consent, City will not unreasonably withhold, condition or delay its approval; provided, however, that City shall have the right to condition its approval of such requested exchange or replacement on an increase in the Base Rent if such requested exchange or replacement results in Tenant realizing additional revenues or charging higher fees to its customers, unless such higher fees to its customers are solely used to pay for Tenant's additional cost in making such requested exchange or replacement. Tenant acknowledges that City shall have the sole discretion in deciding whether to approve to any proposed addition to the Tenant's Equipment within the Premises or any proposed exchange or replacement of Tenant's Equipment that would result in any expansion of the Premises, including the right to condition such approval on an increase in Base Rent.