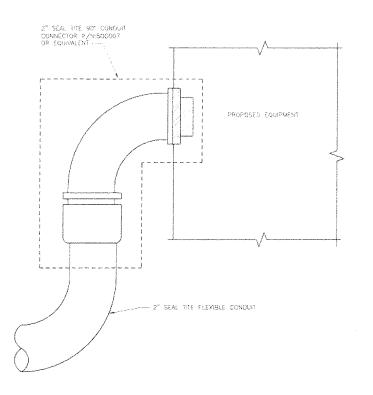

|          |
|      |          | Medical Control and the Control of t |          |



SHEET TITLE

ELECTRICAL SINGLE-LINE DIAGRAM & NOTES

SHEET NUMBER:

REVISION:

3



SEAL TITE POWER CONDUIT CONNECTION TO PROPOSED EQUIPMENT DETAIL 247-367 SCALE NOT 10 SCALE AND 1

|                                                              | TYPE 1                                       | TYPE 2                                       | TYPE 3                                         |
|--------------------------------------------------------------|----------------------------------------------|----------------------------------------------|------------------------------------------------|
| TOTAL LENGTH                                                 | ~ 48m (1317)                                 | ~ 70m (230*)                                 | ~120m (394°)<br>{REOUREMENT IS 500 FEET≈ 91.4m |
| HYBRID POWER CABLE<br>CONFIGURATION                          | (2) #8 AWG<