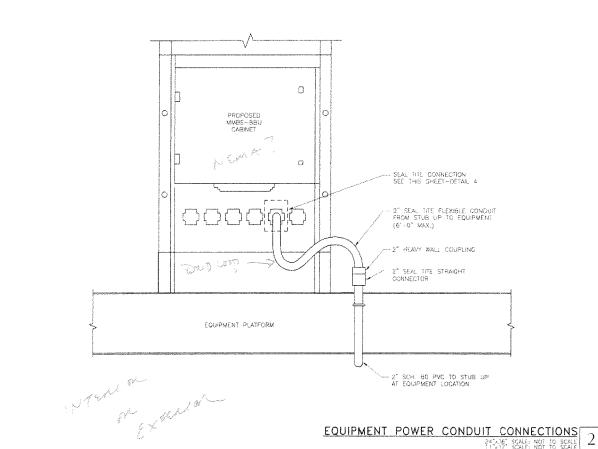

| LG/PC-TO-LC/PD<br>SINGLE MODE                | LC/PC-TO-LC/PC<br>SINGLE MODE                | LC/PC-10-LC/PC<br>SINGLE MODE                  |
| WMBS-BBU CABINET<br>(POWER CABLE TERMINAL<br>MAX SIZE AWG 6) |                                              |                                              | AWG 4-> AWG 5<br>CONVERSION KIT NEEDED         |
| RRU POWER CASLE SPEC                                         | (8) ∦°O AWG                                  | (8) #18 AWG                                  | (8) #10 AWG                                    |
| MON USE POWER AND OPTIC<br>CASLE PROTECTION                  | 2 PAIR POWER AND OPTIC<br>CABLE WITH PE PIPE | 2 PAIR POWER AND OPTIC<br>CABLE WITH HE PIPE | 2 PAIR POWER AND SPTIC<br>CABLS WITH PE PIPE   |





). MINIMUM CABLE LENGTH BETWEEN THE DU AND GATTERY IS 70MM (2.75 in).

3. ROUTE DC CONDUCTORS IN CONDUCTS TO PROPOSED MMBS-BBU CABINET 48VDC POWER DISTRIBUTION PANEL TO AND FROM PROPOSED MMBS-BATTERY CABINET

4. -48 VDC CABLES BETWEEN PROPOSED MMBS-BBU CABINET & RRU'S ARE FACTORY ASSEMBLED AND EQUIPPED WITH ONE PRE-TLYMINATED END.

2. MAXIMUV CABLE LENGTH DISTANCE IS 900mm (35.43" in).

HYBRID CABLE TYPE 2

RRU BETA

RRU GAMMA

BATTERY

POWER DIAGRAM









PROJECT INFORMATION:

## NETWORK VISION MINISTE LAUNCH SAN FRANCISCO GENERAL HOSPITAL SF54XC211-A

955 POTRERO AVENUE SAN FRANCISCO, CA 94110 SAN FRANCISCO COUNTY

|                |          | REVISIONS