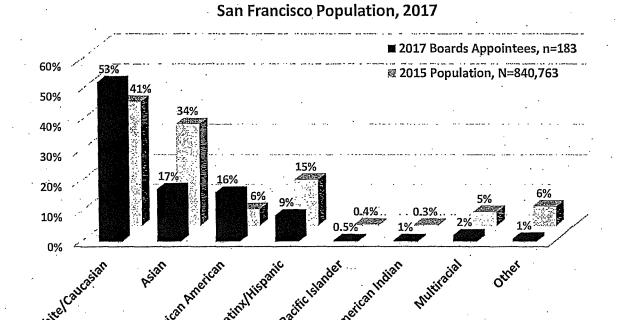

ard appointees. In general, racial and ethnic minorities are underrepresented on Boards, except for the Black/African American population with 16% of Board appointees compared to 6% of the population. White appointees far exceed the White population with more than half of appointees identifying as White compared to about 40% of the population. Meanwhile, there are considerably fewer Board members who identify as Asian, Latinx/Hispanic, multiracial, and other races than in the population. Particularly striking is the underrepresentation of Asians, where 17% of Board members identified as Asian compared to 34% of the population. Additionally, 9% of Board appointees are Latinx compared to 15% of the population.

Figure 11: Race/Ethnicity of Board Members Compared to San Francisco Population



Race/Ethnicity of Board Members Compared to

Of the 37 Commissions with information on ethnicity, more than two-thirds (26 Commissions) have at least 50% of appointees identifying as persons of color and more than half (19 Commissions) reach or exceed parity with the nearly 60% minority population. The Commissions with the highest percentage of minority appointees are shown in the chart below. The Commission on Community Investment and Infrastructure and the Southeast Community Facility Commission both are comprised entirely of people of color. Meanwhile, 86% of Commissioners are minorities on the Juvenile Probation Commission, Immigrant Rights Commission, and Health Commission.

Figure 12: Commissions with Most Minority Appointees



Seven Commissions have fewer than 30% minority appoin