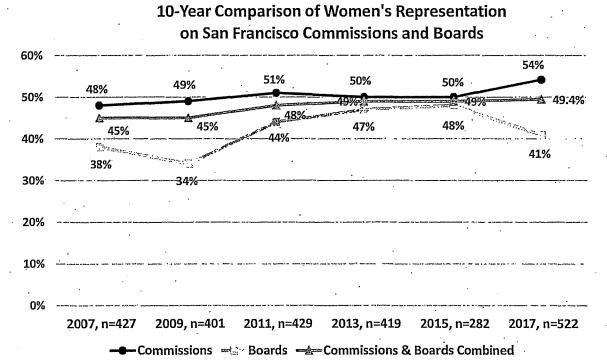

mmissions and Boards shows that the percentage of female Commissioners has increased over the 10 years since the first gender analysis of Commissions and Boards in 2007. At 54%, the representation of women on Commissions currently exceeds the percentage of women in San Francisco (49%). The percentage of female Board appointees declined 15% from the last gender analysis in 2015. Women make up 41% of Board appointees in 2017, whereas women were 48% of Board members in 2015. A greater number of Boards were included this year than in 2015, which may contribute to the stark difference from the previous report. This dip represents a departure from the previous trend of increasing women's representation on Boards.

Figure 6: 10-Year Comparison of Women's Representation on Commissions and Boards



The next two charts illustrate the Commissions and Boards with the highest and lowest percentage of female appointees in 2017. Data from the two previous gender analyses for these Commissions and Boards is also included for comparison purposes. Of 54 policy bodies with data on gender, roughly one-third (20 Commissions and Boards) have more than 50% representation of women. The greatest women's representation is found on the Commission on the Status of Women and the Children and Families Commission (First 5) at 100%. The Long Term Care Coordinating Council and the Mayor's Disability Council also have some of the highest percentages of women, at 78% and 75%, respectively. However, the latter two policy bodies are not included in the chart due to lack of prior data.

Figure 7: Commissions a