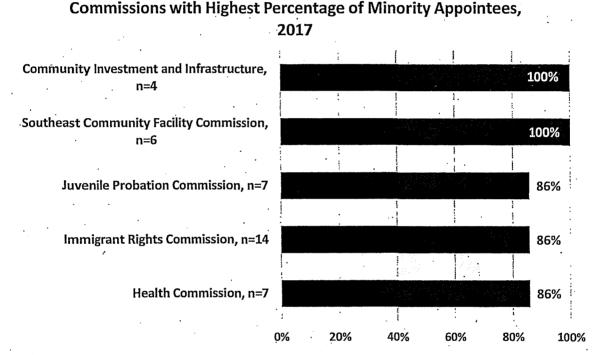

of Board Members Compared to San Francisco Population



Race/Ethnicity of Board Members Compared to

Of the 37 Commissions with information on ethnicity, more than two-thirds (26 Commissions) have at least 50% of appointees identifying as persons of color and more than half (19 Commissions) reach or exceed parity with the nearly 60% minority population. The Commissions with the highest percentage of minority appointees are shown in the chart below. The Commission on Community Investment and Infrastructure and the Southeast Community Facility Commission both are comprised entirely of people of color. Meanwhile, 86% of Commissioners are minorities on the Juvenile Probation Commission, Immigrant Rights Commission, and Health Commission.

Figure 12: Commissions with Most Minority Appointees



Seven Commissions have fewer than 30% minority appointees, with the lowest percentage of minority appointees being found on the Building Inspection Commission at 14% and the Historic Preservation Commission at 17%. The Commissions with the lowest percentage of minority appointees are shown in the chart below.

Figure 13: Commissions with Least Minority Appointees

# Commissions with Lowest Percentage of Minority Appointees, 2017



For the 16 Boards with information on race and ethnicity, nine have at least 50% minority appointees. The Local Homeless Coordinating Board has the greatest percentage of members of color with 86%. The Mental Health Board and the Public Utilities Rate Fairness Board also have a large representation of people of color at 69% and 67%, respectively. Meanwhile, se