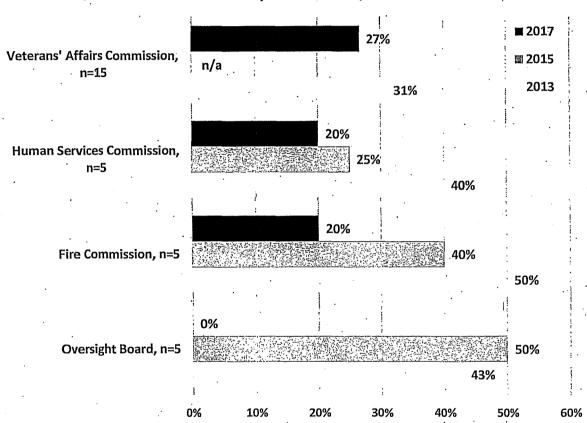

#### Sonia Melara

Police Commission

Sonia Melara, MSW has been on the part-time faculty of the School of Social Work at San Francisco State University since 2011. She has served as Field Education Director and the BASW Program Coordinator. She received her BA in English and MSW from San Francisco State University. In her regular professional career, Ms. Melara is the Executive Director of Rally Family Visitation Services of Saint Francis Memorial Hospital. Ms. Melara has over 30 years of administrative experience in government, the non-profit and for-profit sectors, including an appointment to serve as Executive Director of the San Francisco City and County Department on the Status of Women.

Ms. Melara has a long history of community participation as a member of several non-profit boards and commissions. She has served under 5 San Francisco Mayors and has been appointed to several posts. Presently she serves as a member of Police Commission. She has served as member and President of the San Francisco Health Commission. She served as member and President of the Immigrant Rights Commission as well as others. Ms. Melara is a co-founder of California's first shelter for survivors of domestic violence, La Casa De Las Madres. She is co-founder of La Cocina, a business incubator for low-income women who want to start their own business in the food industry. President Carter appointed her to serve on the National Advisory Commission on Juvenile Justice and Delinquency Prevention.