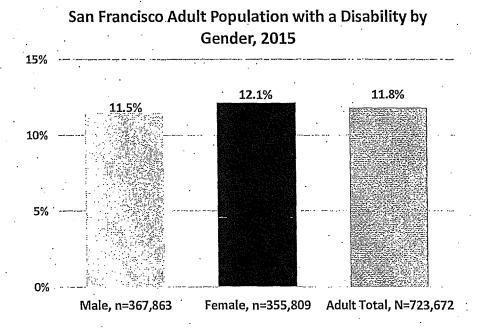

of all households. In addition, the Williams Institute at the University of California Los Angeles estimates that 4.6% of Californians identify as LGBT, which is similar across gender (4.6% of males vs. 4.5% of females). The Williams Institute also reported that roughly 92,000 adults ages 18-70 in California, or 0.35% of the population, are transgender. These sources suggest between 5-7% of the San Francisco adult population, or approximately 36,000-50,000 San Franciscans, identify as LGBT.

Women are slightly more likely than men to have one or more disabilities. For women 18 years and older, 12.1% have at least one disability, compared to 11.5% of adult men. Overall, about 12% of adults in San Francisco live with a disability.

Figure 3: San Francisco Adults with a Disability by Gender



Source: 2011-2015 American Community Survey 5-Year Estimates.

Adult Total, N=727,654

In terms of veterans, according to the U.S. Census, 3.6% of the adult population in San Francisco has served in the military. There is a drastic difference by gender. More than 12 times as many men are veterans, at nearly 7% of adult males, than women, with less than 1%.

Figure 4: Veterans in San Francisco by Gender



Female, n=357,531

Source: 2011-2015 American Community Survey 5-Year Estimates.

Male, n=370,123

## IV. Gender Analysis Findings

On the whole, appointees to Commissions and Boards reflect many aspects of the diversity of San Francisco. Among Commissioners and Board members, nearly half are women, more than 50% are people of color, 17% are LGBT, 11% have a disability, and 13% are vete