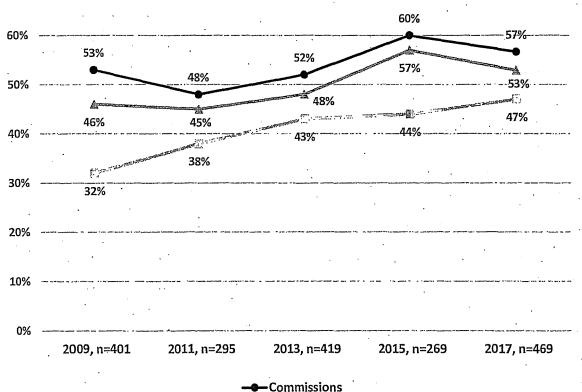

#### Sonia Melara

Police Commission

Sonia Melara, MSW has been on the part-time faculty of the School of Social Work at San Francisco State University since 2011. She has served as Field Education Director and the BASW Program Coordinator. She received her BA in English and MSW from San Francisco State University. In her regular professional career, Ms. Melara is the Executive Director of Rally Family Visitation Services of Saint Francis Memorial Hospital. Ms. Melara has over 30 years of administrative experience in government, the non-profit and for-profit sectors, including an appointment to serve as Executive Director of the San Francisco City and County Department on the Status of Women.

Ms. Melara has a long history of community participation as a member of several non-profit boards and commissions. She has served under 5 San Francisco Mayors and has been appointed to several posts. Presently she serves as a member of Police Commission. She has served as member and President of the San Francisco Health Commission. She served as member and President of the Immigrant Rights Commission as well as others. Ms. Melara is a co-founder of California's first shelter for survivors of domestic violence, La Casa De Las Madres. She is co-founder of La Cocina, a business incubator for low-income women who want to start their own business in the food industry. President Carter appointed her to serve on the National Advisory Commission on Juvenile Justice and Delinquency Prevention.