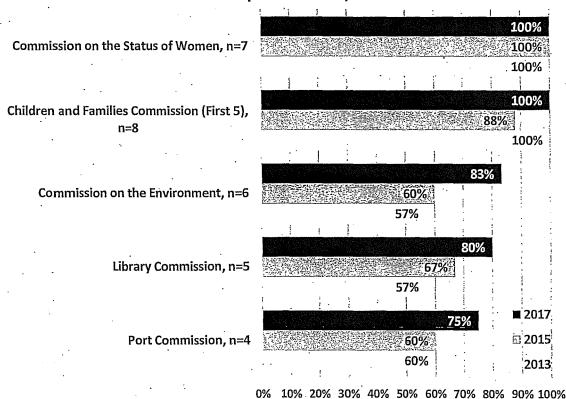

#### Sonia Melara

Police Commission

Sonia Melara, MSW has been on the part-time faculty of the School of Social Work at San Francisco State University since 2011. She has served as Field Education Director and the BASW Program Coordinator. She received her BA in English and MSW from San Francisco State University. In her regular professional career, Ms. Melara is the Executive Director of Rally Family Visitation Services of Saint Francis Memorial Hospital. Ms. Melara has over 30 years of administrative experience in government, the non-profit and for-profit sectors, including an appointment to serve as Executive Director of the San Francisco City and County Department on the Status of Women.

Ms. Melara has a long history of community participation as a member of several non-profit boards and commissions. She has served under 5 San Francisco Mayors and has been appointed to several posts. Presently she serves as a member of Police Commission. She has served as member and President of the San Francisco Health Commission. She served as member and President of the Immigrant Rights Commission as well as others. Ms. Melara is a co-founder of California's first shelter for survivors of domestic violence, La Casa De Las Madres. She is co-founder of La Cocina, a business incubator for low-income women who want to start their own business in the food industry. President Carter appointed her to serve on the National Advisory Commission on Juvenile Justice and Delinquency Prevention.