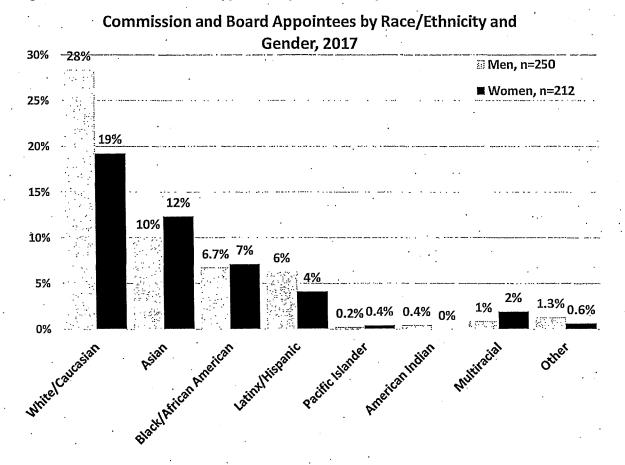

ps on policy bodies is similar to the representation of men and women in minority groups in San Francisco except for the White population. White men represent 22% of San Francisco population, yet 28% of Commission and Board appointees are White men. Meanwhile, White women are at parity with the population at 19%. Women and men of color are underrepresented across all racial and ethnic groups, except for Black/African American appointees. Asian women are 12% of appointees, but 18% of the population. Asian men are 10% of appointees compared to 16% of the population. Latina women are 4% of Commissioners and Board members, yet 7% of the population, while 6% of appointees are Latino men compared to 8% of San Franciscans.

Figure 16: Commission and Board Appointees by Race/Ethnicity and Gender



#### D. Sexual Orientation

While it is challenging to find accurate counts of the number of lesbian, gay, bisexual, and transgender (LGBT) individuals, a combination of sources, noted in the demographics section, suggests between 4.6% and 7% of the San Francisco population is LGBT. Data on sexual orientation and gender identity was available for 240 Commission appointees and 132 Board appointees. Overall, about 17% of appointees to Commissions and Boards are LGBT. There is a large LGBT representation across both Commissioners and Board members. Three Commissioners identified as transgender.

Figure 17: LGBT Commission and Board Appointees



#### E. Disability

An estimated 12% of San Franciscans have a disability. Data on disability was available for 214 Commission appointees and 93 Bo