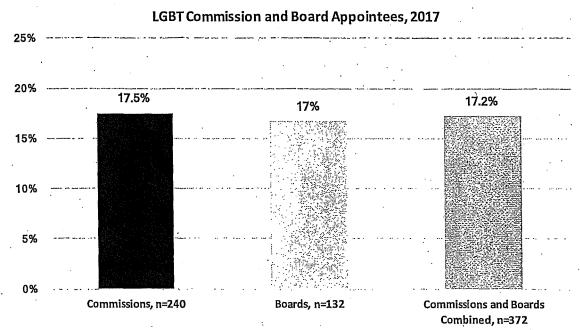

, while 6% of appointees are Latino men compared to 8% of San Franciscans.

Figure 16: Commission and Board Appointees by Race/Ethnicity and Gender



#### D. Sexual Orientation

While it is challenging to find accurate counts of the number of lesbian, gay, bisexual, and transgender (LGBT) individuals, a combination of sources, noted in the demographics section, suggests between 4.6% and 7% of the San Francisco population is LGBT. Data on sexual orientation and gender identity was available for 240 Commission appointees and 132 Board appointees. Overall, about 17% of appointees to Commissions and Boards are LGBT. There is a large LGBT representation across both Commissioners and Board members. Three Commissioners identified as transgender.

Figure 17: LGBT Commission and Board Appointees



#### E. Disability

An estimated 12% of San Franciscans have a disability. Data on disability was available for 214 Commission appointees and 93 Board appointees. The percentage of Commission and Board appointees with a disability is 11.4% and almost reaches parity with the 11.8% of the adult population in San Francisco that has a disability. There is a much greater representation of people with a disability on Boards at 14% than on Commissions at 10%.

Figure 18: Commission and Board Appointees with Disabilities



#### F. Veterans

Veterans are 3.6% of the adult population in San Francisco. Data on military service was available for 176 Commission appointees and 81 Board appointees. Overall, veterans are well represented on Commissions and Boards with 13% of appointees having served in