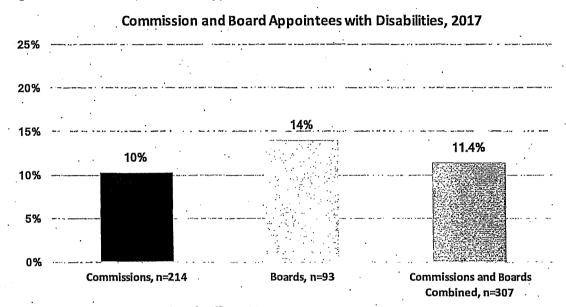

ees and 132 Board appointees. Overall, about 17% of appointees to Commissions and Boards are LGBT. There is a large LGBT representation across both Commissioners and Board members. Three Commissioners identified as transgender.

Figure 17: LGBT Commission and Board Appointees



#### E. Disability

An estimated 12% of San Franciscans have a disability. Data on disability was available for 214 Commission appointees and 93 Board appointees. The percentage of Commission and Board appointees with a disability is 11.4% and almost reaches parity with the 11.8% of the adult population in San Francisco that has a disability. There is a much greater representation of people with a disability on Boards at 14% than on Commissions at 10%.

Figure 18: Commission and Board Appointees with Disabilities



#### F. Veterans

Veterans are 3.6% of the adult population in San Francisco. Data on military service was available for 176 Commission appointees and 81 Board appointees. Overall, veterans are well represented on Commissions and Boards with 13% of appointees having served in the military. However, there is a large difference in the representation of veterans on Commissions at 15% compared to Boards at 10%. This is likely due to the 17 members of Veterans Affairs Commission of which all members must be veterans.

Figure 19: Commission and Board Appointees with Military Service



#### G. Policy Bodies by Budget Size

In addition to data on the appointment of women and minorities to Commissions and Boards, this report examines whether the demographic make-up of policy bodies with the larg