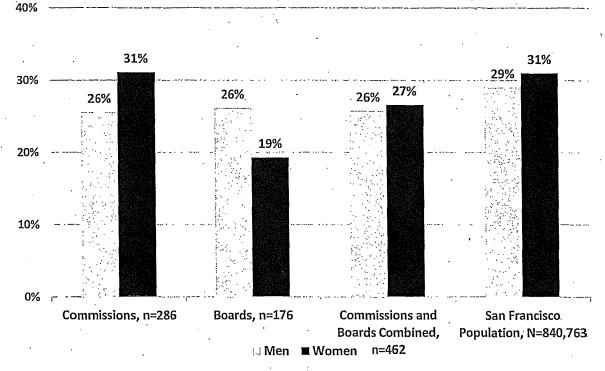

ity Representation on Boards



#### C. Race/Ethnicity by Gender

Minorities comprise 57% of Commission appointees and 47% of Board appointees. The total percentage of minority appointees on Commissions and Boards in 2017 is 53% compared to about 60% of the population. There are slightly more women of color on Commissions and Boards at 27% than men of color at 26%. Women of color appointees to Commissions reach parity with the population at 31%, while women of color are 19% of Board members, far from parity with the population. Men of color are 26% of appointees to both Commissions and Boards, below the 29% men of color in the San Francisco population.

Figure 15: Women and Men of Color on Commissions and Boards

# Percent Women and Men of Color Appointees to Commissions and Boards, 2017



Sources: Department Survey, Mayor's Office, 311, 2011-2015 American Community Survey 5-Year Estimates.

The next chart illustrates appointees' race and ethnicity by gender. The gender distribution in most racial and ethnic groups on policy bodies is similar to the representation of men and women in minority groups in San Francisco except for the White population. White men represent 22% of San Francisco population, yet 28% of Commission and Board appointees are White men. Meanwhile, White women are at parity with the population at 19%. Women and men of color are underrepresented across all racial and ethnic groups, except for Black/African American appointees. Asian women are 12% of appointees, but 18% of the population. Asian men are 10% of appointees compared to 16% of the population.