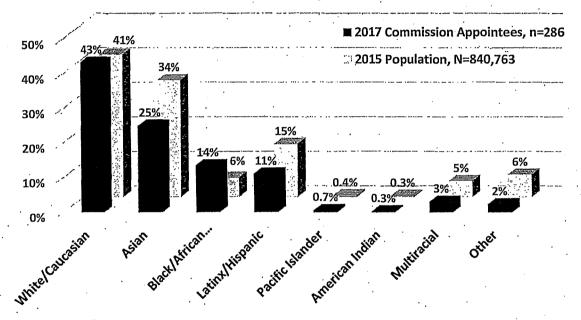

#### Sonia Melara

Police Commission

Sonia Melara, MSW has been on the part-time faculty of the School of Social Work at San Francisco State University since 2011. She has served as Field Education Director and the BASW Program Coordinator. She received her BA in English and MSW from San Francisco State University. In her regular professional career, Ms. Melara is the Executive Director of Rally Family Visitation Services of Saint Francis Memorial Hospital. Ms. Melara has over 30 years of administrative experience in government, the non-profit and for-profit sectors, including an appointment to serve as Executive Director of the San Francisco City and County Department on the Status of Women.

Ms. Melara has a long history of community participation as a member of several non-profit boards and commissions. She has served under 5 San Francisco Mayors and has been appointed to several posts. Presently she serves as a member of Police Commission. She has served as member and President of the San Francisco Health Commission. She served as member and President of the Immigrant Rights Commission as well as others. Ms. Melara is a co-founder of California's first shelter for survivors of domestic violence, La Casa De Las Madres. She is co-founder of La Cocina, a business incubator for low-income women who want to start their own business in the food industry. President Carter appointed her to serve on the National Advisory Commission on Juvenile Justice and Delinquency Prevention.