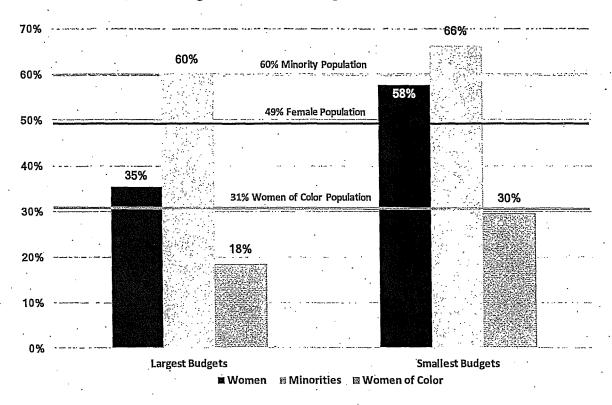

the ten Commissions and Boards with the smallest budgets. Minority representation on the ten largest budgeted policy bodies was slightly greater in 2015 at 62%, while there was a 21% increase of minority representation on the ten smallest budgeted policy bodies from 52% in 2015.

Percentage of women of color on the policy bodies with the smallest budgets is 30% and almost reaches parity with the population in San Francisco. However, women of color are considerably underrepresented on the ten policy bodies with the largest budgets at 18% compared to 31% of the population.

Figure 20: Women, Minorities, and Women of Color on Largest and Smallest Budget Bodies

Percent Women, Minorities and Women of Color on Commissions and

Boards with Largest and Smallest Budgets in Fiscal Year 2017-2018



Sources: Department Survey, Mayor's Office, 311, FY17-18 Annual Appropriation Ordinance, FY17-18 Mayor's Budget Book.

The following two tables present the demographics of the Commissions and Boards overseeing some of the City's largest and smallest budgets.

Of the ten Commissions and Boards that oversee the largest budgets, women make up 35% and women of color are 18% of the appointees. The Commission on Community Investment and Infrastructure is the most diverse with people of color in all appointed seats and women comprising half of the members. The Municipal Transportation Agency (MTA) Board of Directors and Parking Authority Commission has the next largest representation of women with 43%. Four of the ten bodies have less than 30% female appointees. Women of color are near parity o