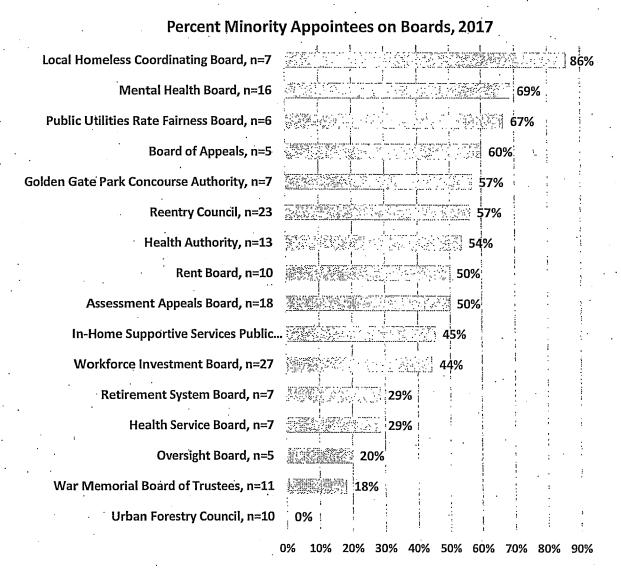

elow.

Figure 13: Commissions with Least Minority Appointees

# Commissions with Lowest Percentage of Minority Appointees, 2017



For the 16 Boards with information on race and ethnicity, nine have at least 50% minority appointees. The Local Homeless Coordinating Board has the greatest percentage of members of color with 86%. The Mental Health Board and the Public Utilities Rate Fairness Board also have a large representation of people of color at 69% and 67%, respectively. Meanwhile, seven Boards have a majority of White members, with the lowest representation of people of color on the Oversight Board at 20% minority members, the War Memorial Board of Trustees at 18% minority members, and the Urban Forestry Council with no members of color.

Figure 14: Minority Representation on Boards



#### C. Race/Ethnicity by Gender

Minorities comprise 57% of Commission appointees and 47% of Board appointees. The total percentage of minority appointees on Commissions and Boards in 2017 is 53% compared to about 60% of the population. There are slightly more women of color on Commissions and Boards at 27% than men of color at 26%. Women of color appointees to Commissions reach parity with the population at 31%, while women of color are 19% of Board members, far from parity with the population. Men of color are 26% of appointees to both Commissions and Boards, below the 29% men of color in the San Francisco population.

Figure 15: Women and Men of Color on Commissions and Boards

# Percent Women and Men of Color Appointees to Commissions and Boards, 2017



Sources: Department Survey,