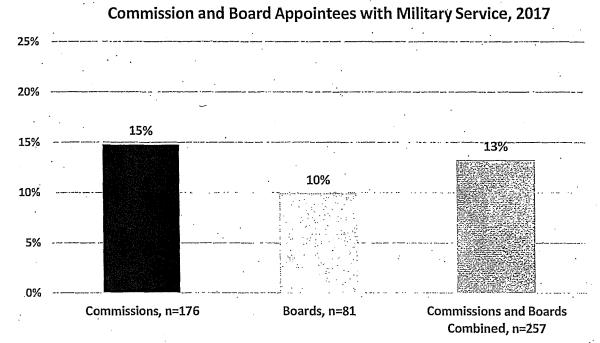

San Francisco that has a disability. There is a much greater representation of people with a disability on Boards at 14% than on Commissions at 10%.

Figure 18: Commission and Board Appointees with Disabilities



#### F. Veterans

Veterans are 3.6% of the adult population in San Francisco. Data on military service was available for 176 Commission appointees and 81 Board appointees. Overall, veterans are well represented on Commissions and Boards with 13% of appointees having served in the military. However, there is a large difference in the representation of veterans on Commissions at 15% compared to Boards at 10%. This is likely due to the 17 members of Veterans Affairs Commission of which all members must be veterans.

Figure 19: Commission and Board Appointees with Military Service



#### G. Policy Bodies by Budget Size

In addition to data on the appointment of women and minorities to Commissions and Boards, this report examines whether the demographic make-up of policy bodies with the largest budget (which is often proportional to the amount of influence in the City) are representative of the community. On the following page, Figure 19 shows the representation of women, people of color, and women of color on the policy bodies with the largest and smallest budgets.

Though the overall representation of female appointees (49%) is equal to the City's population, Commissions and Boards with the highest female representation have fairly low influence as measured by budget size. Although women's representation on the ten policy bodies with the largest budgets increased f