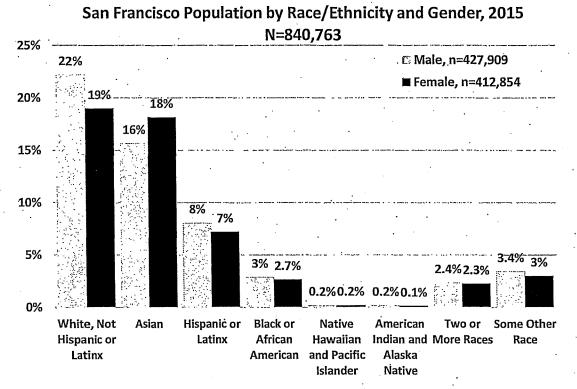

an American.

The racial and ethnic breakdown of San Francisco's population is shown in the chart below. Note that the percentages do not add up to 100% since individuals may be counted more than once.

Figure 1: San Francisco Population by Race/Ethnicity



Source: 2011-2015 American Community Survey 5-Year Estimates.

A more nuanced view of San Francisco's population can be seen in the chart below, which shows race and ethnicity by gender. Most racial and ethnic groups have a similar representation of men and women in San Francisco, though there are about 15% more White men than women (22% vs. 19%) and 12% more Asian women than men (18% vs. 16%). Overall, 29% of San Franciscans are men of color and 31% are women of color.

Figure 2: San Francisco Population by Race/Ethnicity and Gender



Source: 2011-2015 American Community Survey 5-Year Estimates.

The U.S. Census and American Community Survey do not count the number of individuals who identify as lesbian, gay, bisexual, or transgender (LGBT). However, there are several reputable data sources that estimate San Francisco has one of the highest concentrations of LGBT individuals in the nation. A 2015 Gallup poll found that among employed adults in the San Francisco Metropolitan Area, which includes San Francisco, Alameda, Contra Costa, Marin, and San Mateo counties, 6.2% identify as LGBT, the largest percentage of any populous area in the U.S. The 2010 U.S. Census reported 34,000 same-sex couples in the Bay Area, with an estimated 7,600 male same-sex couples and 2,700 female same-sex couples in the City of San Francisco,