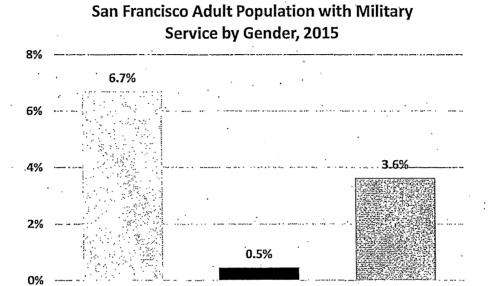

co adult population, or approximately 36,000-50,000 San Franciscans, identify as LGBT.

Women are slightly more likely than men to have one or more disabilities. For women 18 years and older, 12.1% have at least one disability, compared to 11.5% of adult men. Overall, about 12% of adults in San Francisco live with a disability.

Figure 3: San Francisco Adults with a Disability by Gender



Source: 2011-2015 American Community Survey 5-Year Estimates.

Adult Total, N=727,654

In terms of veterans, according to the U.S. Census, 3.6% of the adult population in San Francisco has served in the military. There is a drastic difference by gender. More than 12 times as many men are veterans, at nearly 7% of adult males, than women, with less than 1%.

Figure 4: Veterans in San Francisco by Gender



Female, n=357,531

Source: 2011-2015 American Community Survey 5-Year Estimates.

Male, n=370,123

## IV. Gender Analysis Findings

On the whole, appointees to Commissions and Boards reflect many aspects of the diversity of San Francisco. Among Commissioners and Board members, nearly half are women, more than 50% are people of color, 17% are LGBT, 11% have a disability, and 13% are veterans. However, Board appointees are less diverse than Commission appointees. Below is a summary of key indicators, comparing them between Commissions and Boards. Refer to Appendix II for a complete table of demographics by Commissions and Boards.

Figure 5: Summary Data Comparing Representation on Commissions and Boards, 2017

|                                  | Commissions         | Boards