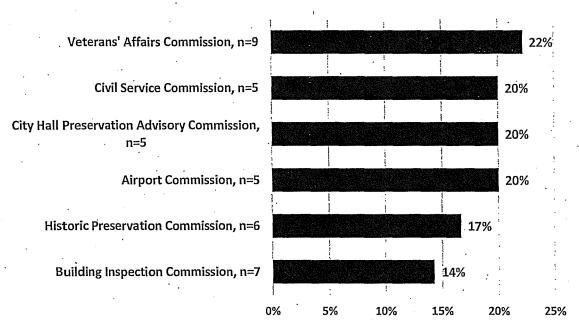

the chart below. The Commission on Community Investment and Infrastructure and the Southeast Community Facility Commission both are comprised entirely of people of color. Meanwhile, 86% of Commissioners are minorities on the Juvenile Probation Commission, Immigrant Rights Commission, and Health Commission.

Figure 12: Commissions with Most Minority Appointees



Seven Commissions have fewer than 30% minority appointees, with the lowest percentage of minority appointees being found on the Building Inspection Commission at 14% and the Historic Preservation Commission at 17%. The Commissions with the lowest percentage of minority appointees are shown in the chart below.

Figure 13: Commissions with Least Minority Appointees

# Commissions with Lowest Percentage of Minority Appointees, 2017



For the 16 Boards with information on race and ethnicity, nine have at least 50% minority appointees. The Local Homeless Coordinating Board has the greatest percentage of members of color with 86%. The Mental Health Board and the Public Utilities Rate Fairness Board also have a large representation of people of color at 69% and 67%, respectively. Meanwhile, seven Boards have a majority of White members, with the lowest representation of people of color on the Oversight Board at 20% minority members, the War Memorial Board of Trustees at 18% minority members, and the Urban Forestry Council with no members of color.

Figure 14: Minority Representation on Boards



#### C. Race/Ethnicity by Gender

Minorities comprise 57% of Commission appointees and 47% of Board appointees. The total perce