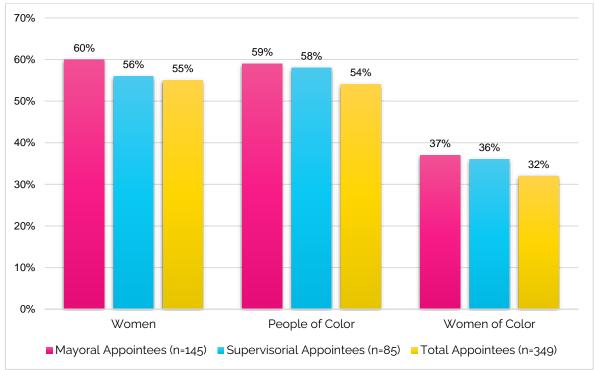

intments include 60% women, 37% women of color, and 59% people of color, while Supervisorial appointments are 56% women, 36% women of color, and 58% people of color. The total of all approving authorities combined average out at 55% women, 32% women of color, and 54% people of color. This disparity in diversity between Mayoral and Supervisorial appointments may be due in part to the appointment selection process for each authority. The 11-member Board of Supervisors only sees applicants for specific bodies through the 3- member Rules Committee or by designees, stipulated in legislation (e.g., "renter," "landlord," "consumer advocate"), whereas the Mayor typically has the ability to take total appointments into account during selections, and can therefore better address gaps in diversity.



Figure 24: Demographics of Mayoral, Supervisorial, and Total Appointees, 2021

## J. Religious Affiliations

The 2021 Gender Analysis Report collected data on religious affiliations to fully examine the demographics and representation of appointees. This is the first-year religious affiliations have been examined. Figure 25 illustrates the religious demographics of appointees, with the largest number of appointees identifying as Christian (30%), and the smallest number of appointees identifying as Hindu (1%) or Muslim (1%).



## Figure 25: Religious Affiliations of Appointees, 2021

## III. Methodology and Limitations

This report focuses on City and County of San Francisco Commissions, Boards, task forces, councils, and committees that have the majority of members appointed by the Mayo