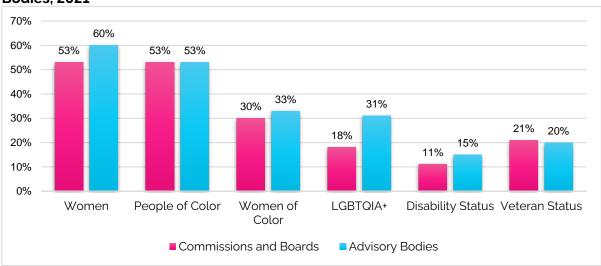

re 22: Demographics of Commissions and Boards with Smallest Budgets, 2021

## H. Comparison of Advisory Body and Commission and Board Demographics

The comparison of the two policy body categories in this section provides another proxy for influence. Commissions and Boards whose members file disclosures of economic interest have greater decision-making authority in San Francisco than Advisory Bodies whose members do not file economic interest disclosures. The percentages of total women, LGBTQIA+ people, people with disabilities, and women of color are larger for total appointees on Advisory Bodies. However, the percentages of Veterans on Commissions and Boards slightly exceeds the percentage on Advisory Bodies, and both Commissions and Boards and Advisory Bodies have 53% people of color.



Figure 23: Demographics of Appointees on Commission and Boards and Advisory Bodies, 2021

#### I. Demographics of Mayoral, Supervisorial, and Total Appointees

Figure 24 compares the representation of women, women of color, and people of color for appointments made by the Mayor, Board of Supervisors, and by the total of all approving authorities combined. Mayoral appointments are more diverse, and consist of more women, women of color, and people of color compared to Supervisorial appointments. Mayoral appointments include 60% women, 37% women of color, and 59% people of color, while Supervisorial appointments are 56% women, 36% women of color, and 58% people of color. The total of all approving authorities combined average out at 55% women, 32% women of color, and 54% people of color. T