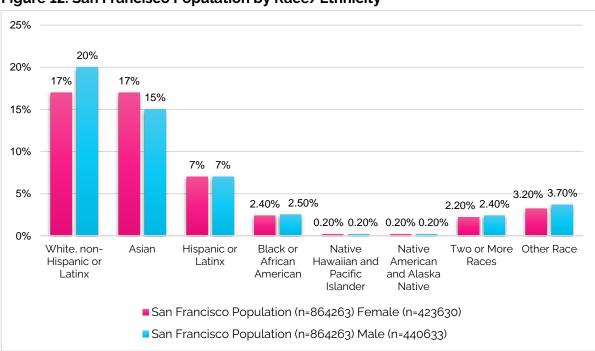

omprise 11% of appointees and 15% of the population. Latinx men and women are also slightly underrepresented, with Latinx men and women comprising 4% of appointees each and 7% of the population each. Black men and women are well-represented with Black women comprising 8% of appointees, compared to 2.4% of the general San Francisco population, and Black men comprising 4% of appointees,

compared to 2.5% of the general San Francisco population. Native Hawaiian and Pacific Islander men and women, and multiracial women are below parity with the population. Similarly, although Native American and Alaska Native men and women make up only 0.4% of San Francisco's population, only one (0.3%) of the surveyed appointees identified as such.



Figure 11: Appointees by Race/Ethnicity and Gender, 2021



Figure 12: San Francisco Population by Race/Ethnicity

#### D. LGBTQIA+ Identity

LGBTQIA+ identity data was collected from 334 participants, or 96% of the surveyed appointees. This is a notable increase in data on LGBTQIA+ identity compared to previous reports. Due to limited and outdated information on the population of the LGBTQIA+ community in San Francisco, it is difficult to adequately assess the representation of the LGBTQIA+ community. However, compared to available San Francisco, greater Bay Area, and national data, the LGBTQIA+ community is well represented on San Francisco policy bodies. Recent research estimates the California LGBTQIA+ population is 5.3%<sup>6</sup>. The LGBTQIA+ population of the San Francisco and greater Bay Area is estimated to rank the highest of U.S. cit