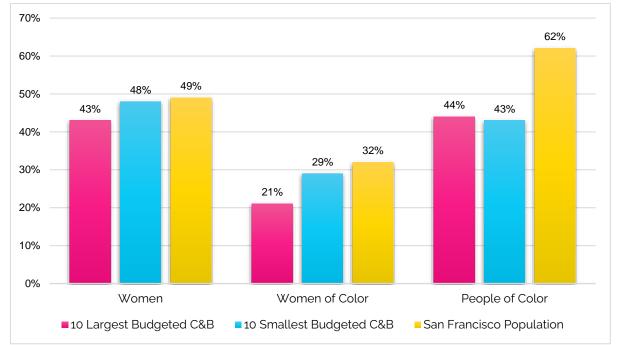

lysis was limited to Commissions and Boards with decision-making authority and whose members file financial disclosures with the Ethics Commission.

Overall, appointees from the 10 **largest** budgeted Commissions and Boards are 44% people of color, 43% women, and 21% women of color. Appointees from the 10 **smallest** budgeted Commissions and Boards are 43% people of color, 48% women, and 29% women of color.

Representation for women, women of color, and overall people of color is below parity with the population on both the 10 smallest and 10 largest budgeted bodies. The representation of women and women of color is greater on smaller budgeted policy bodies by 5% and 8%, respectively. The representation of people of color is 1% higher on Commissions and Boards with the largest budgets.



# Figure 20: Percent of Women, Women of Color, and People of Color on Commissions and Boards with Largest and Smallest Budgets in Fiscal Year 2020-2021

## Figure 21: Demographics of Commissions and Boards with Largest Budgets, 2021

|                                                                               |                   |                |                 |                  | •     | •                 |                       |
|-------------------------------------------------------------------------------|-------------------|----------------|-----------------|------------------|-------|-------------------|-----------------------|
| Policy Body                                                                   | FY20-21<br>Budget | Total<br>Seats | Filled<br>Seats | Response<br