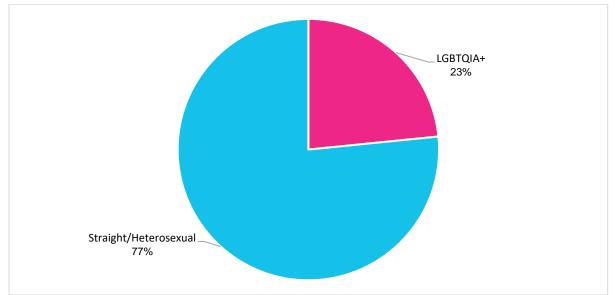

on San Francisco policy bodies. Recent research estimates the California LGBTQIA+ population is 5.3%<sup>6</sup>. The LGBTQIA+ population of the San Francisco and greater Bay Area is estimated to rank the highest of U.S. cities at 6.2%,<sup>7</sup> while a 2006 survey found that 15.4% of adults in San Francisco identify as LGBTQIA+<sup>8</sup>.

Of the appointees who responded to this question, 23% identify as LGBTQIA+ and 77% identify as straight or heterosexual. Of the LGBTQIA+ appointees, 56% identify as gay/lesbian, 20% as bisexual, 9% as queer, 9% as transgender, 2% as questioning, and 4% as other LGBTQIA+ identities. Data on LGBTQIA+ identity by race was not captured. Efforts to capture data on LGBTQIA+ identity by race for future reports would enable more intersectional analysis.



#### Figure 13: LGBTQIA+ Identity of Appointees, 2021

<sup>6</sup> https://williamsinstitute.law.ucla.edu/publications/adult-lgbt-pop-us/

igbtpercentage.aspx?utm\_source=Sociat%20issues&utm\_medium=newsfeed&utm\_campaign=til es.

<sup>8</sup> Gary J. Gates, "Same Sex Couples and the Gay, Lesbian, Bisexual Population: New Estimates from the American Community Survey," The Williams Institute on Sexual Orientation Law and Public Policy, UCLA School of Law (2006).

<sup>&</sup>lt;sup>7</sup> Gary J. Gates and Frank Newport, "San Francisco Metro Area Ranks Highest in LBGT Percentage," GALLUP (March 20, 2015) https://news.gallup.com/poll/182051/san-francisco-metro-arearanks-highestlgbtpercentage.aspx?utm\_source=Social%20Issues&utm\_medium=newsfeed&utm\_campaign=til



#### Figure 14: LGBTQI