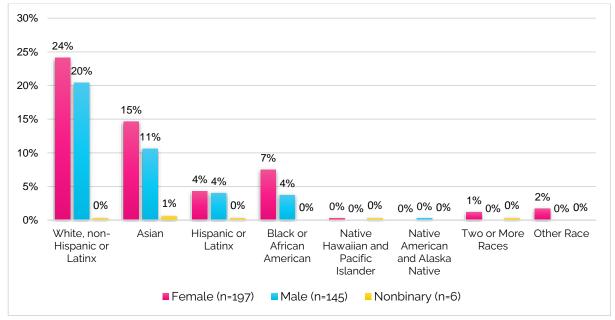

ointees compared to 17% of the population, while Asian men comprise 11% of appointees and 15% of the population. Latinx men and women are also slightly underrepresented, with Latinx men and women comprising 4% of appointees each and 7% of the population each. Black men and women are well-represented with Black women comprising 8% of appointees, compared to 2.4% of the general San Francisco population, and Black men comprising 4% of appointees,

compared to 2.5% of the general San Francisco population. Native Hawaiian and Pacific Islander men and women, and multiracial women are below parity with the population. Similarly, although Native American and Alaska Native men and women make up only 0.4% of San Francisco's population, only one (0.3%) of the surveyed appointees identified as such.



Figure 11: Appointees by Race/Ethnicity and Gender, 2021



Figure 12: San Francisco Population by Race/Ethnicity

#### D. LGBTQIA+ Identity

LGBTQIA+ identity data was collected from 334 participants, or 96% of the surveyed appointees. This is a notable increase in data on LGBTQIA+ identity compared to previous reports. Due to limited and outdated information on the population of the LGBTQIA+ community in San Francisco, it is difficult to adequately assess the representation of the LGBTQIA+ community. However, compared to available San Francisco, greater Bay Area, and national data, the LGBTQIA+ community is well represented on San Francisco policy bodies. Recent research estimates the California LGBTQIA+ population is 5.3%<sup>6</sup>. The LGBTQIA+ population of the San Francisco and g