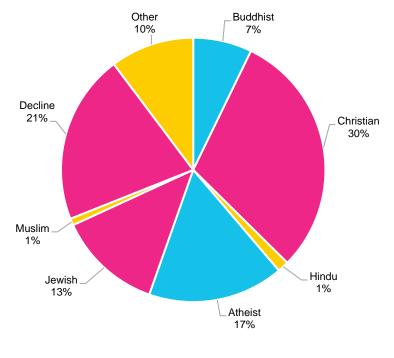

Rules Committee or by designees, stipulated in legislation (e.g., "renter," "landlord," "consumer advocate"), whereas the Mayor typically has the ability to take total appointments into account during selections, and can therefore better address gaps in diversity.



Figure 24: Demographics of Mayoral, Supervisorial, and Total Appointees, 2021

## J. Religious Affiliations

The 2021 Gender Analysis Report collected data on religious affiliations to fully examine the demographics and representation of appointees. This is the first-year religious affiliations have been examined. Figure 25 illustrates the religious demographics of appointees, with the largest number of appointees identifying as Christian (30%), and the smallest number of appointees identifying as Hindu (1%) or Muslim (1%).



## Figure 25: Religious Affiliations of Appointees, 2021

## III. Methodology and Limitations

This report focuses on City and County of San Francisco Commissions, Boards, task forces, councils, and committees that have the majority of members appointed by the Mayor and Board of Supervisors and have jurisdiction limited to the City. The 2021 Gender Analysis Report reflects data from the policy bodies that provided information to the Department on the Status of Women through digital survey. Due to the COVID-19 pandemic, the normal outreach method of paper surveys and in-person meetings was unavailable, ultimately leaving all survey outreach and correspondence to be conducted online. Unfortunately, obtaining the data strictly online had a significant negative impact on participation rates.