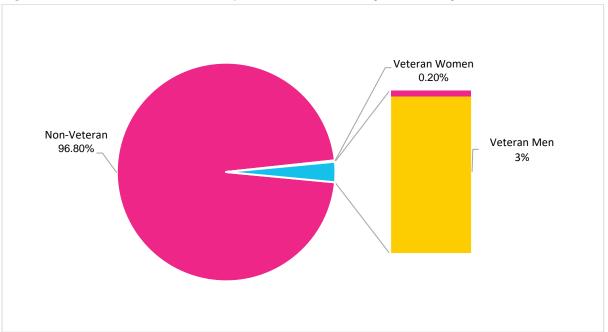

ating appointees, 1.4% are nonbinary individuals. Veteran status data on transgender and gender-nonconforming individuals in San Francisco is currently unavailable. The vast increase of appointees with military service compared to 2019's 7.1% of appointees is likely due to the change in wording in the 2021 Gender Analysis Report from previous years, which defines an appointee with Veteran status as someone with a spouse or direct family member who has served, as opposed to only oneself or their spouse. This change was implemented based on feedback from prior reports. Future analyses may want to ask separate questions regarding one's personal experience with military service and one's familial ties to military service, in order to distinguish the most accurate and aggregated data results.



Figure 17: San Francisco Adult Population with Military Service by Gender\*

\*This graph is from the 2019 Gender Analysis Report. Due to the COVID-19 pandemic, updated data on the gendered population of Veterans in San Francisco is unavailable. This graph fails to identify nonbinary individuals with military experience. However, this graph highlights the gender disparity amongst male and female Veterans, with only 0.2% identifying as women.



Figure 18: Appointees with Military Service, 2021



#### Figure 19: Appointees with Military Service by Gender, 2021

#### G. Policy Bodies by Budget

This 2021 Gender Analysis Report examines the demographic representativeness of policy bodies by budget size. Budget size is used as a proxy for influence. Although this report has expanded the sco