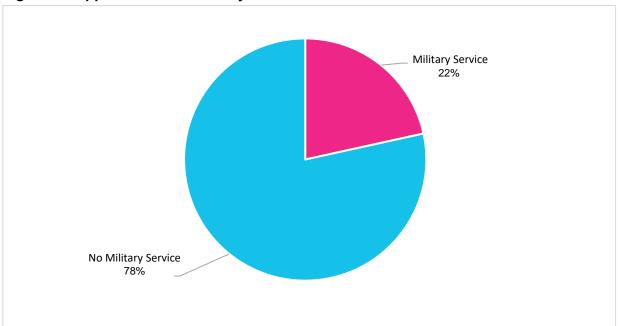

ho has served, as opposed to only oneself or their spouse. This change was implemented based on feedback from prior reports. Future analyses may want to ask separate questions regarding one's personal experience with military service and one's familial ties to military service, in order to distinguish the most accurate and aggregated data results.



Figure 17: San Francisco Adult Population with Military Service by Gender\*

\*This graph is from the 2019 Gender Analysis Report. Due to the COVID-19 pandemic, updated data on the gendered population of Veterans in San Francisco is unavailable. This graph fails to identify nonbinary individuals with military experience. However, this graph highlights the gender disparity amongst male and female Veterans, with only 0.2% identifying as women.



Figure 18: Appointees with Military Service, 2021



#### Figure 19: Appointees with Military Service by Gender, 2021

#### G. Policy Bodies by Budget

This 2021 Gender Analysis Report examines the demographic representativeness of policy bodies by budget size. Budget size is used as a proxy for influence. Although this report has expanded the scope of analysis to include more policy bodies compared to previous reports, this section of analysis was limited to Commissions and Boards with decision-making authority and whose members file financial disclosures with the Ethics Commission.

Overall, appointees from the 10 **largest** budgeted Commissions and Boards are 44% people of color, 43% women, and 21% women of color. Appointees from the 10 **smallest** budgeted Commissions and Boards ar