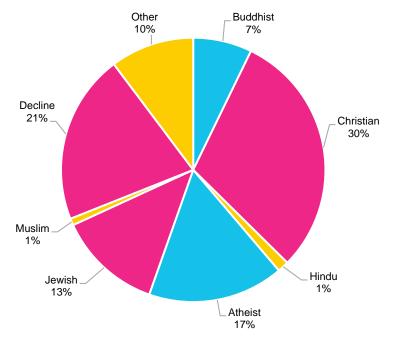

Rules Committee or by designees, stipulated in legislation (e.g., "renter," "landlord," "consumer advocate"), whereas the Mayor typically has the ability to take total appointments into account during selections, and can therefore better address gaps in diversity.



Figure 24: Demographics of Mayoral, Supervisorial, and Total Appointees, 2021

### J. Religious Affiliations

The 2021 Gender Analysis Report collected data on religious affiliations to fully examine the demographics and representation of appointees. This is the first-year religious affiliations have been examined. Figure 25 illustrates the religious demographics of appointees, with the largest number of appointees identifying as Christian (30%), and the smallest number of appointees identifying as Hindu (1%) or Muslim (1%).



### Figure 25: Religious Affiliations of Appointees, 2021

# III. Methodology and Limitations

This report focuses on City and County of San Francisco Commissions, Boards, task forces, councils, and committees that have the majority of members appointed by the Mayor and Board of Supervisors and have jurisdiction limited to the City. The 2021 Gender Analysis Report reflects data from the policy bodies that provided information to the Department on the Status of Women through digital survey. Due to the COVID-19 pandemic, the normal outreach method of paper surveys and in-person meetings was unavailable, ultimately leaving all survey outreach and correspondence to be conducted online. Unfortunately, obtaining the data strictly online had a significant negative impact on participation rates.