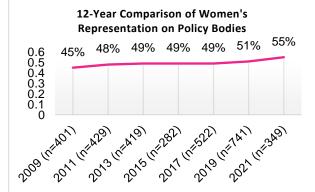

Jim served on the San Francisco Police Commission from to March 2021 to April 2024.

Jim is married to Maureen O'Neill from Fresno, CA, is the father of four adult children, and is a grandfather of one. He has lived in the same house in the Sunset District for over 36 years.