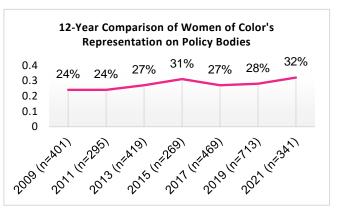

Jim served on the San Francisco Police Commission from to March 2021 to April 2024.

Jim is married to Maureen O'Neill from Fresno, CA, is the father of four adult children, and is a grandfather of one. He has lived in the same house in the Sunset District for over 36 years.