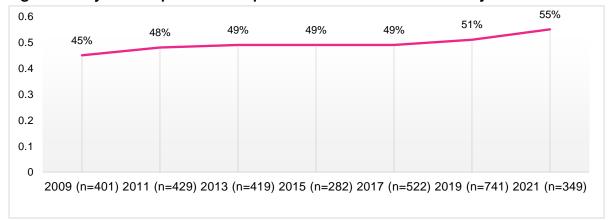

Jim served on the San Francisco Police Commission from to March 2021 to April 2024.

Jim is married to Maureen O'Neill from Fresno, CA, is the father of four adult children, and is a grandfather of one. He has lived in the same house in the Sunset District for over 36 years.