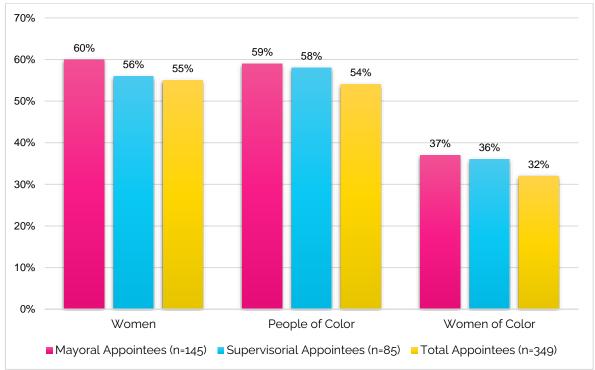

intments include 60% women, 37% women of color, and 59% people of color, while Supervisorial appointments are 56% women, 36% women of color, and 58% people of color. The total of all approving authorities combined average out at 55% women, 32% women of color, and 54% people of color. This disparity in diversity between Mayoral and Supervisorial appointments may be due in part to the appointment selection process for each authority. The 11-member Board of Supervisors only sees applicants for specific bodies through the 3- member Rules Committee or by designees, stipulated in legislation (e.g., "renter," "landlord," "consumer advocate"), whereas the Mayor typically has the ability to take total appointments into account during selections, and can therefore better address gaps in diversity.



Figure 24: Demographics of Mayoral, Supervisorial, and Total Appointees, 2021

### J. Religious Affiliations

The 2021 Gender Analysis Report collected data on religious affiliations to fully examine the demographics and representation of appointees. This is the first-year religious affiliations have been examined. Figure 25 illustrates the religious demographics of appointees, with the largest number of appointees identifying as Christian (30%), and the smallest number of appointees identifying as Hindu (1%) or Muslim (1%).



### Figure 25: Religious Affiliations of Appointees, 2021

# III. Methodology and Limitations

This report focuses on City and County of San Francisco Commissions, Boards, task forces, councils, and committees that have the majority of members appointed by the May