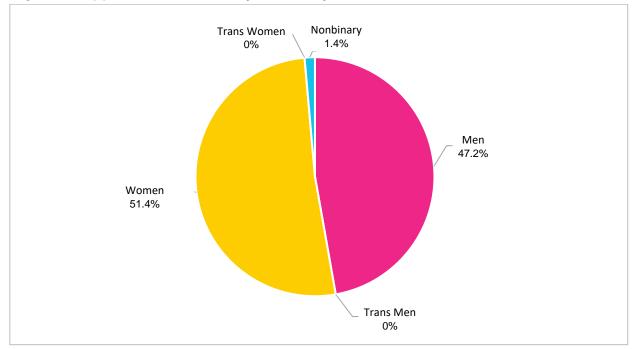

ouse. This change was implemented based on feedback from prior reports. Future analyses may want to ask separate questions regarding one's personal experience with military service and one's familial ties to military service, in order to distinguish the most accurate and aggregated data results.



Figure 17: San Francisco Adult Population with Military Service by Gender\*

\*This graph is from the 2019 Gender Analysis Report. Due to the COVID-19 pandemic, updated data on the gendered population of Veterans in San Francisco is unavailable. This graph fails to identify nonbinary individuals with military experience. However, this graph highlights the gender disparity amongst male and female Veterans, with only 0.2% identifying as women.



Figure 18: Appointees with Military Service, 2021



#### Figure 19: Appointees with Military Service by Gender, 2021

#### G. Policy Bodies by Budget

This 2021 Gender Analysis Report examines the demographic representativeness of policy bodies by budget size. Budget size is used as a proxy for influence. Although this report has expanded the scope of analysis to include more policy bodies compared to previous reports, this section of analysis was limited to Commissions and Boards with decision-making authority and whose members file financial disclosures with the Ethics Commission.

Overall, appointees from the 10 **largest** budgeted Commissions and Boards are 44% people of color, 43% women, and 21% women of color. Appointees from the 10 **smallest** budgeted Commissions and Boards are 43% people of color, 48% women, and 29% women of co