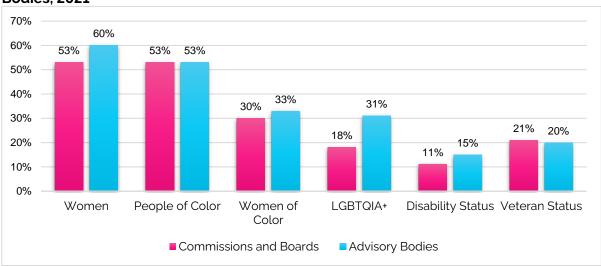

e 22: Demographics of Commissions and Boards with Smallest Budgets, 2021

### H. Comparison of Advisory Body and Commission and Board Demographics

The comparison of the two policy body categories in this section provides another proxy for influence. Commissions and Boards whose members file disclosures of economic interest have greater decision-making authority in San Francisco than Advisory Bodies whose members do not file economic interest disclosures. The percentages of total women, LGBTQIA+ people, people with disabilities, and women of color are larger for total appointees on Advisory Bodies. However, the percentages of Veterans on Commissions and Boards slightly exceeds the percentage on Advisory Bodies, and both Commissions and Boards and Advisory Bodies have 53% people of color.



Figure 23: Demographics of Appointees on Commission and Boards and Advisory Bodies, 2021

### I. Demographics of Mayoral, Supervisorial, and Total Appointees

Figure 24 compares the representation of women, women of color, and people of color for appointments made by the Mayor, Board of Supervisors, and by the total of all approving authorities combined. Mayoral appointments are more diverse, and consist of more women, women of color, and people of color compared to Supervisorial appointments. Mayoral appointments include 60% women, 37% women of color, and 59% people of color, while Supervisorial appointments are 56% women, 36% women of color, and 58% people of color. The total of all approving authorities combined average out at 55% women, 32% women of color, and 54% people of color. Th