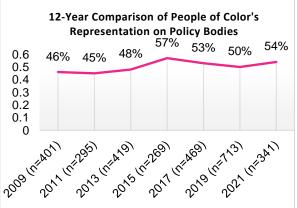

Jim served on the San Francisco Police Commission from to March 2021 to April 2024.

Jim is married to Maureen O'Neill from Fresno, CA, is the father of four adult children, and is a grandfather of one. He has lived in the same house in the Sunset District for over 36 years.