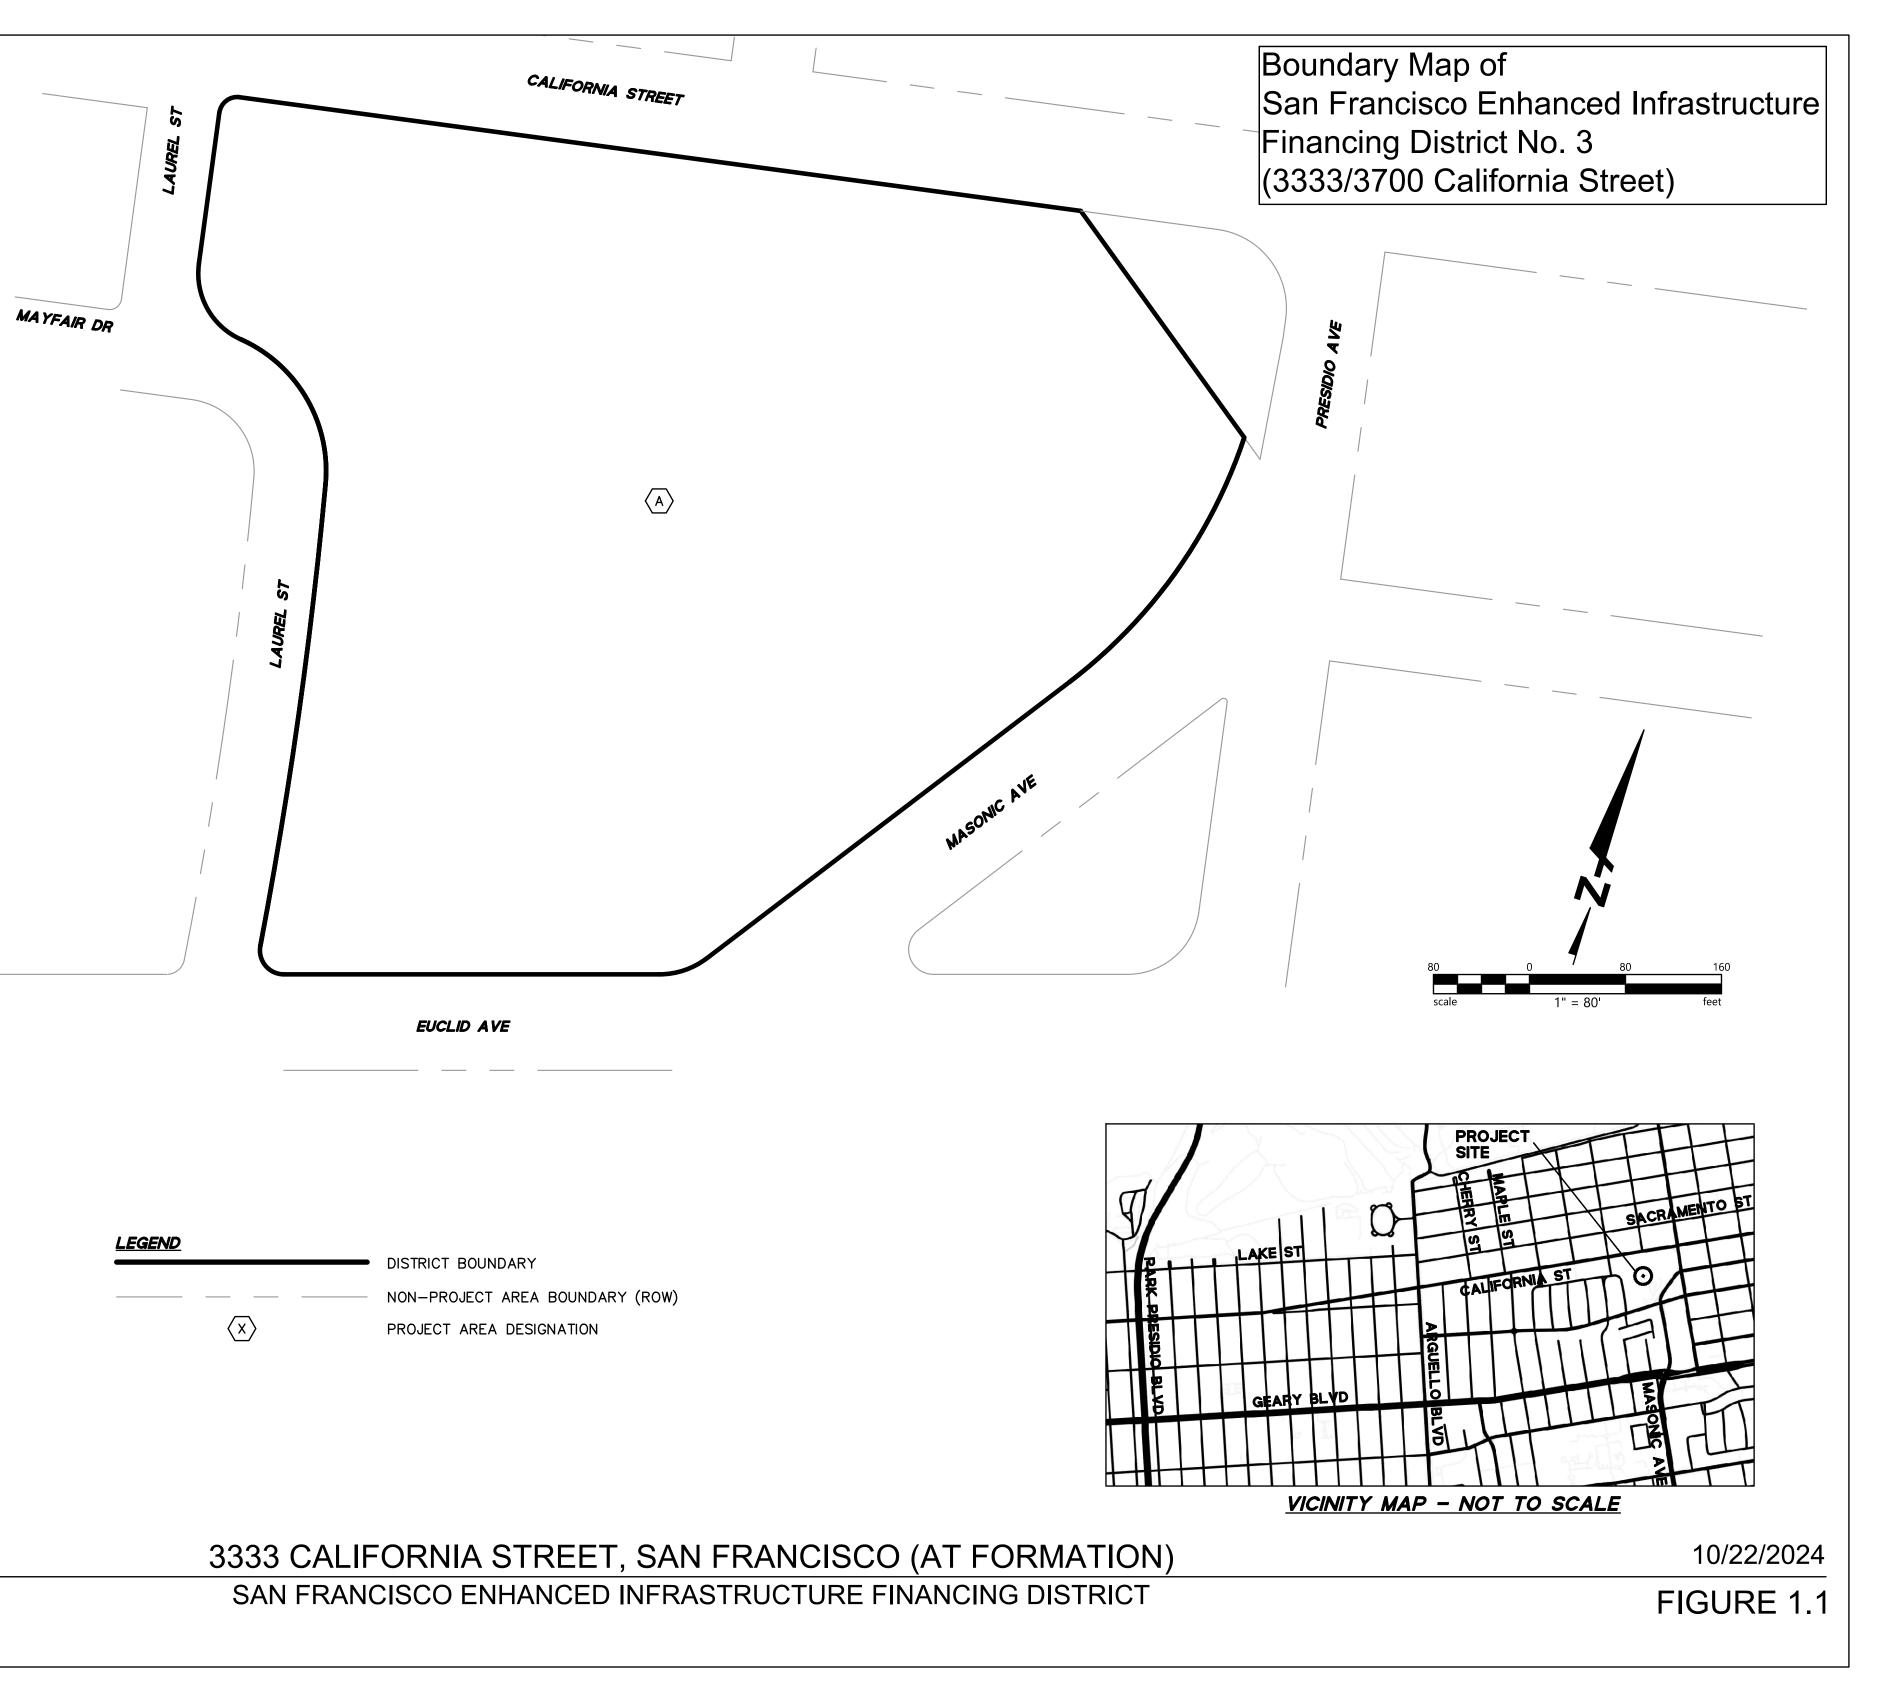

| PROJECT AREA SUMMARY         |            |                                                         |  |  |
|------------------------------|------------|---------------------------------------------------------|--|--|
| PROJECT AREA<br>AT FORMATION | <u>APN</u> | PROJECT AREA AFTER<br>PLANNED DEVELOPMENT               |  |  |
| A                            | 1031-003   | $\langle 1 \rangle \langle 2 \rangle \langle 3 \rangle$ |  |  |