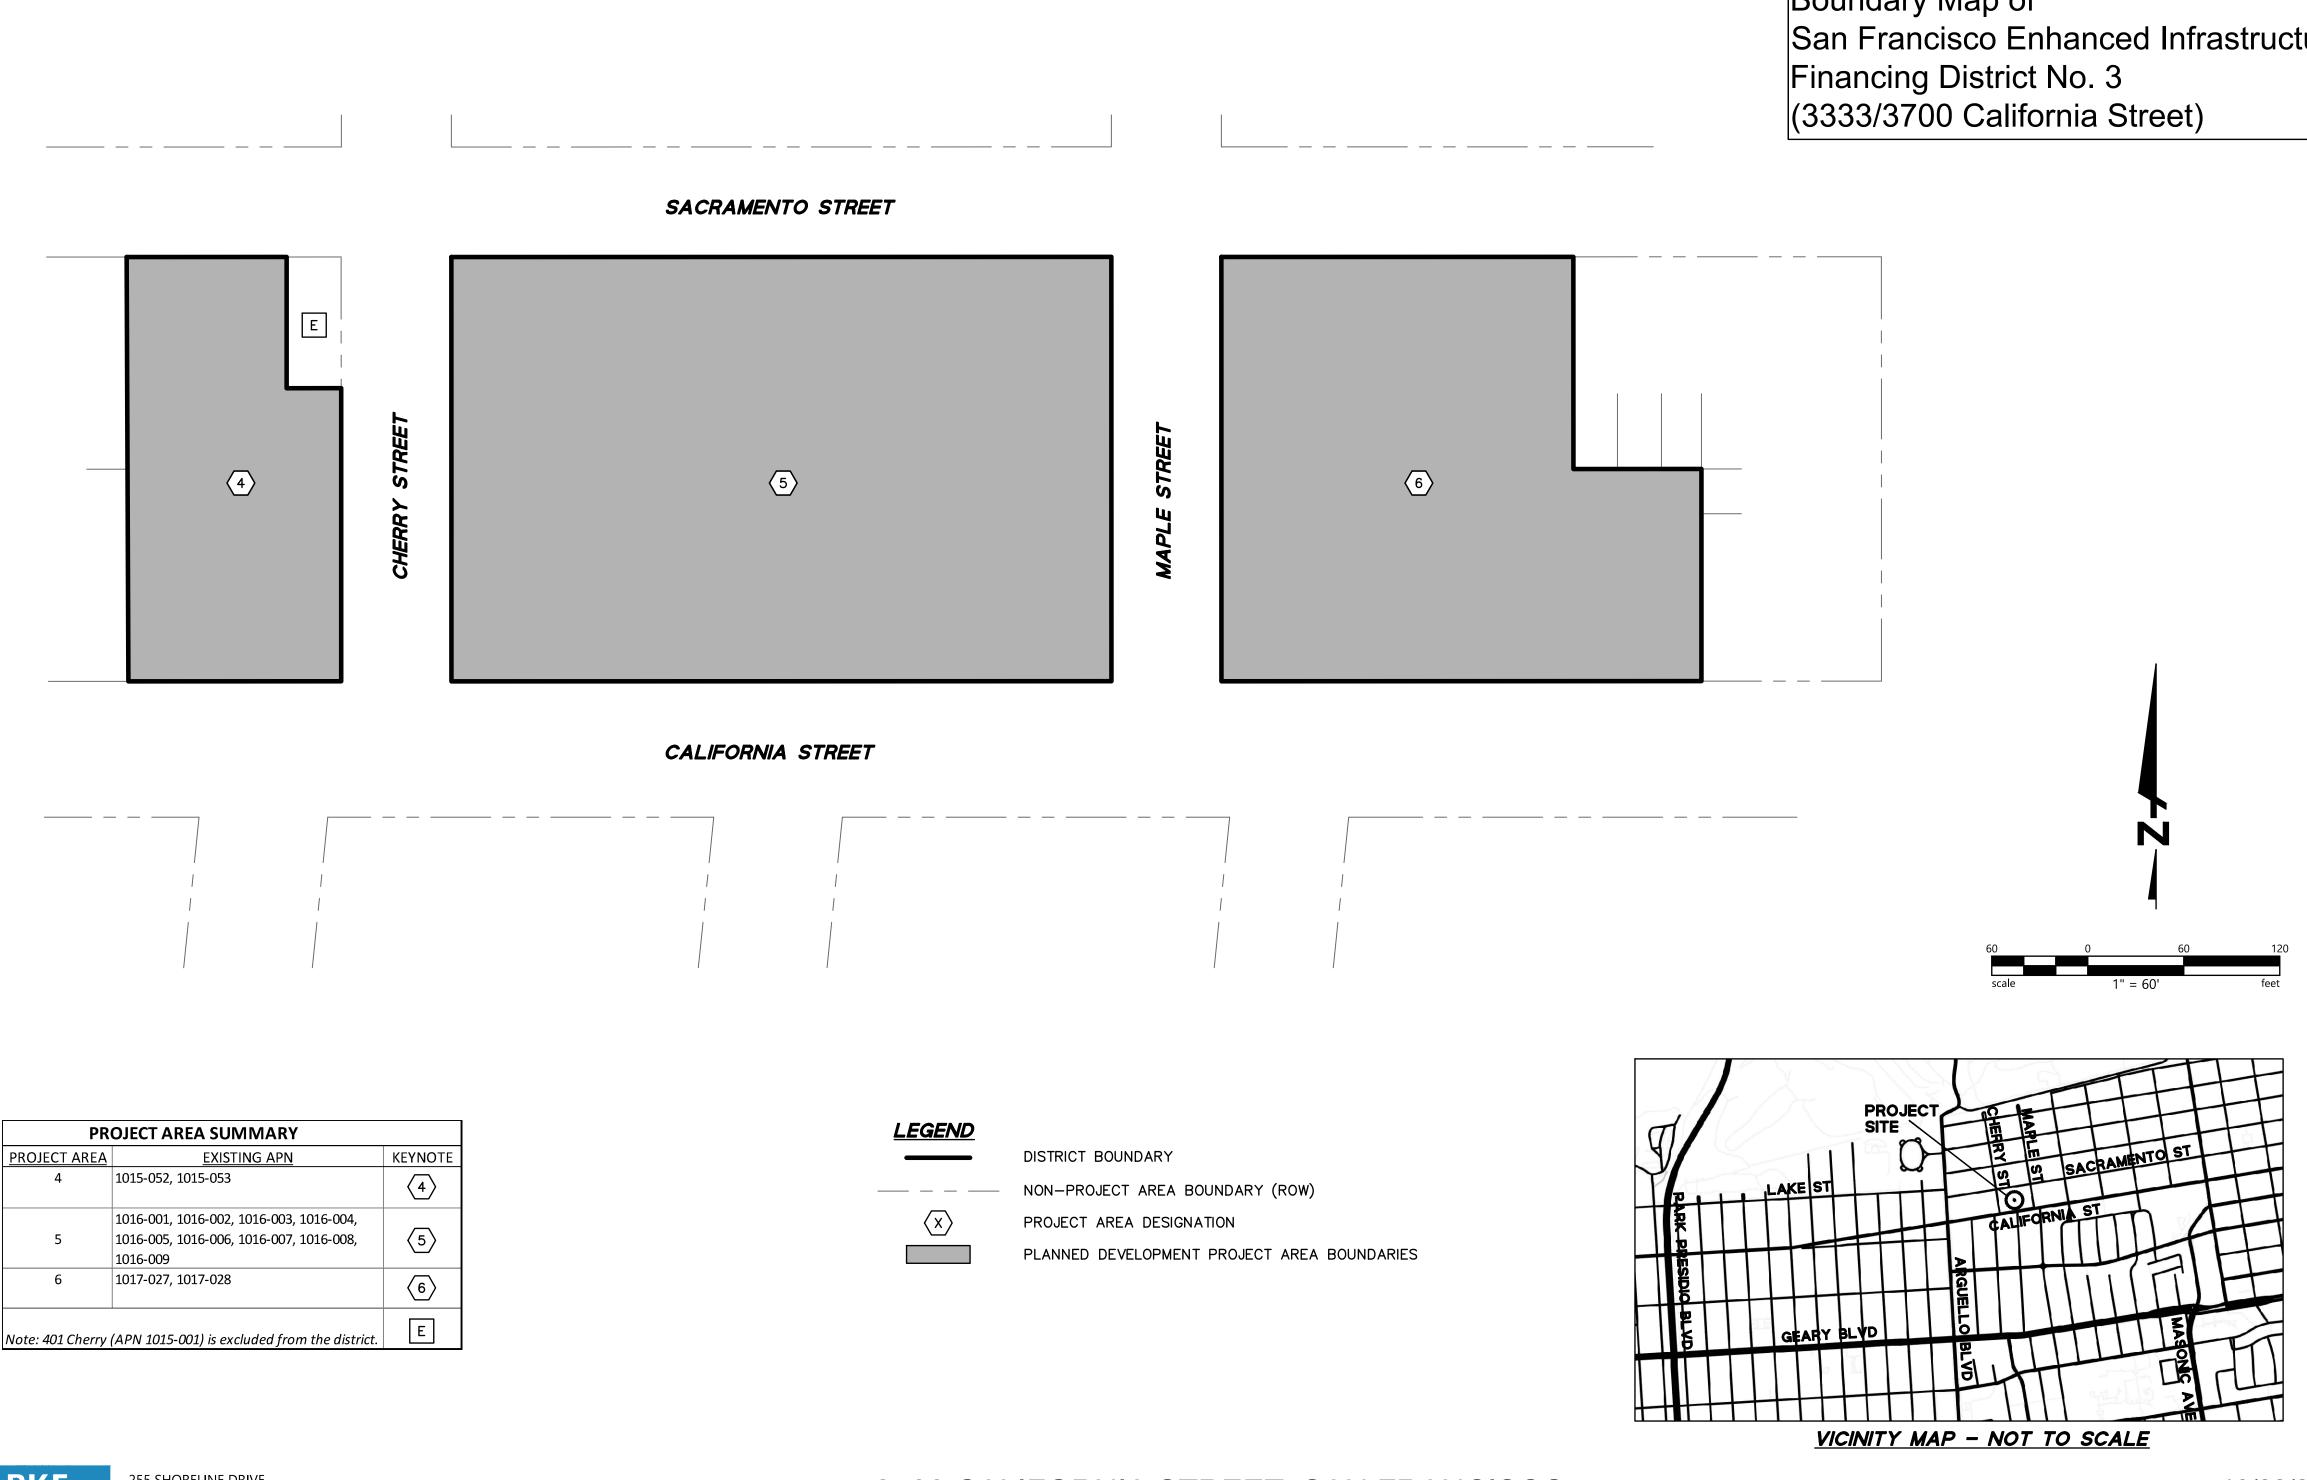

| PROJECT AREA SUMMARY         |            |                                                         |  |  |
|------------------------------|------------|---------------------------------------------------------|--|--|
| PROJECT AREA<br>AT FORMATION | <u>APN</u> | PROJECT AREA AFTER<br>PLANNED DEVELOPMENT               |  |  |
| A                            | 1031-003   | $\langle 1 \rangle \langle 2 \rangle \langle 3 \rangle$ |  |  |

**BKF ENGINEERS** 7901 STONERIDGE DRIVE SUITE 360 PLEASANTON, CA 94588 (925) 396-7700 www.bkf.com

EUCLID AVE

| PROJECT AREA SUMMARY               |              |                     |  |  |  |
|------------------------------------|--------------|---------------------|--|--|--|
| PROJECT AREA                       | <u>APN</u>   | <u>KEYNOTE</u>      |  |  |  |
| 1                                  | 1031-003 (P) | $\langle 1 \rangle$ |  |  |  |
| 2                                  | 1031-003 (P) | 2                   |  |  |  |
| 3                                  | 1031-003 (P) | 3                   |  |  |  |
| (P) = PORTION OF ASSESSOR'S PARCEL |              |                     |  |  |  |

(P) = PORTION OF ASSESSOR'S PARCEL

| DISTRICT BOUNDARY                            |
|----------------------------------------------|
| NON-PROJECT AREA BOUNDAR                     |
| PROJECT AREA LIMITS                          |
| PROJECT AREA DESIGNATION                     |
| PLANNED DEVELOPMENT PROJE<br>AREA BOUNDARIES |

## 3333 CALIFORNIA STREET, SAN FRANCISCO (AFTER PLANNED DEVELOPMENT) SAN FRANCISCO ENHANCED INFRASTRUCTURE FINANCING DISTRICT

**BKF ENGINEERS** 7901 STONERIDGE DRIVE SUITE 360 PLEASANTON, CA 94588 (925) 396-7700 www.bkf.com

## FIGURE 1.2

JECT

ARY (ROW)

255 SHORELINE DRIVE SUITE 200 REDWOOD CITY, CA 94065 (650) 482-6300 www.bkf.com JOB NO.: 20160010

Boundary Map of San Francisco Enhanced Infrastructure

3700 CALIFORNIA STREET, SAN FRANCISCO SAN FRANCISCO ENHANCED INFRASTRUCTURE FINANCING DISTRICT