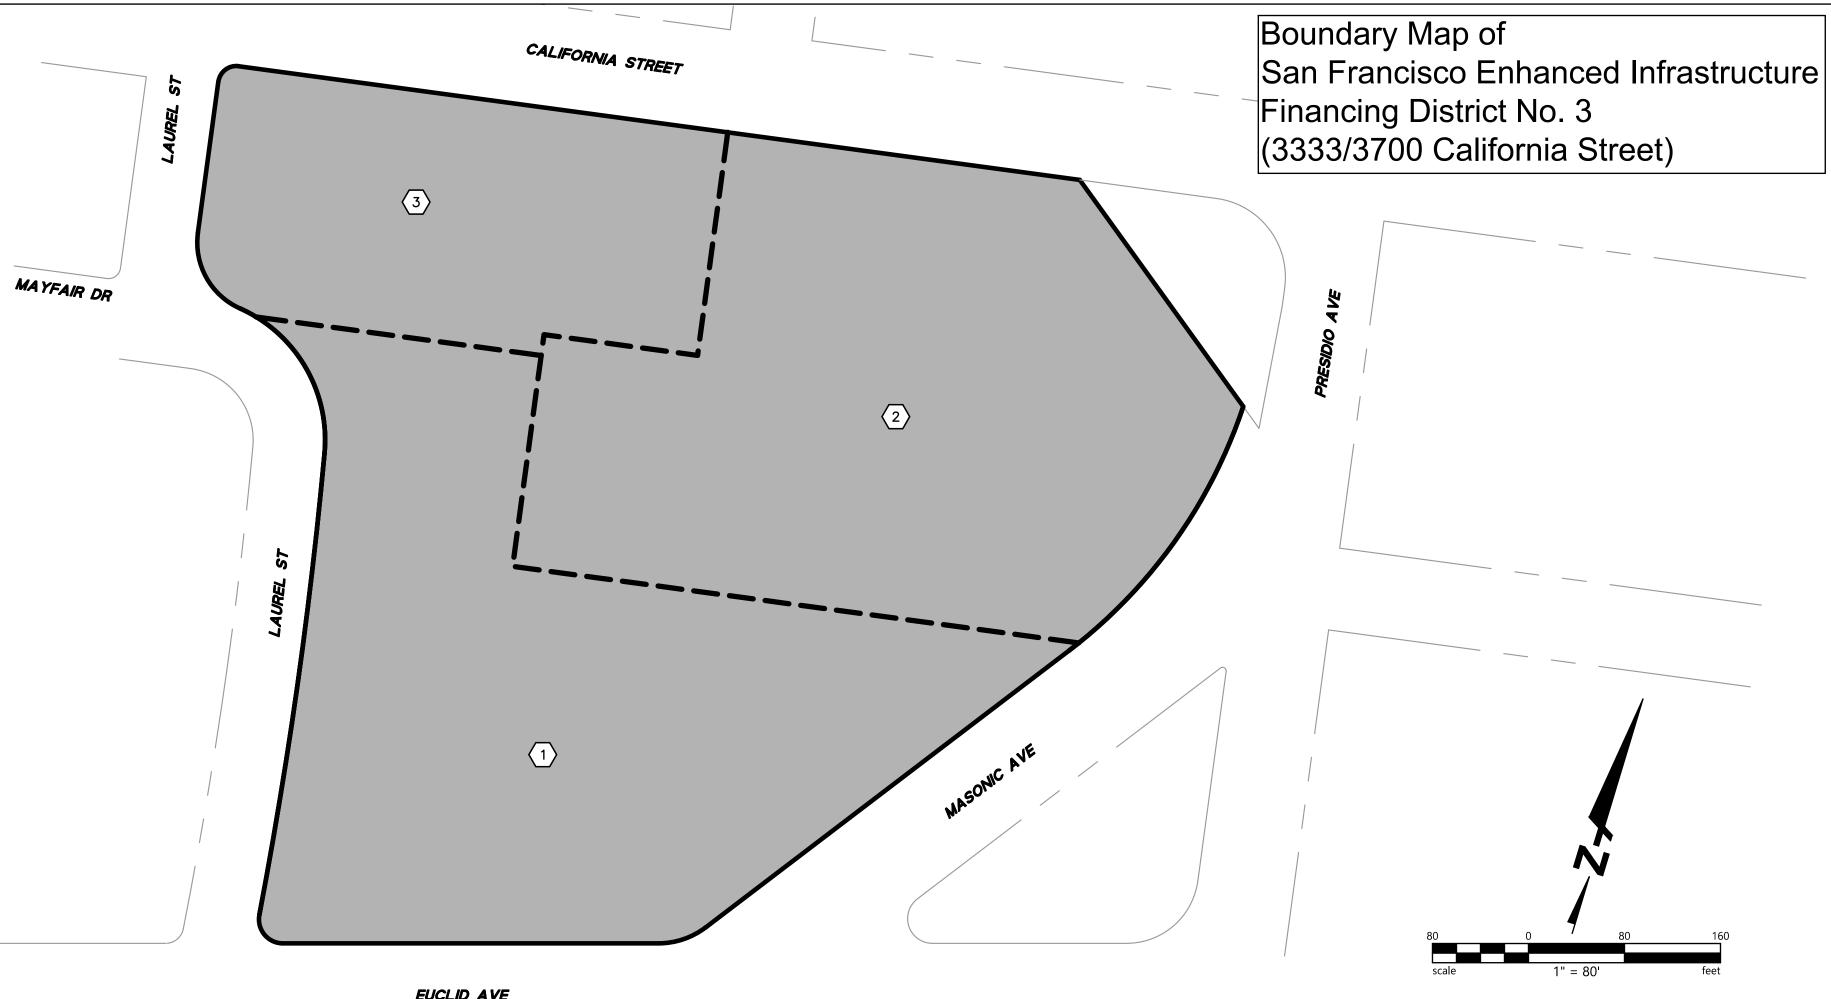

**BKF ENGINEERS** 7901 STONERIDGE DRIVE SUITE 360 PLEASANTON, CA 94588 (925) 396-7700 www.bkf.com

EUCLID AVE

| PROJECT AREA SUMMARY               |              |                     |  |  |  |
|------------------------------------|--------------|---------------------|--|--|--|
| PROJECT AREA                       | <u>APN</u>   | <u>KEYNOTE</u>      |  |  |  |
| 1                                  | 1031-003 (P) | $\langle 1 \rangle$ |  |  |  |
| 2                                  | 1031-003 (P) | 2                   |  |  |  |
| 3                                  | 1031-003 (P) | 3                   |  |  |  |
| (P) = PORTION OF ASSESSOR'S PARCEL |              |                     |  |  |  |

(P) = PORTION OF ASSESSOR'S PARCEL

| DISTRICT BOUNDARY                            |
|----------------------------------------------|
| NON-PROJECT AREA BOUNDAR                     |
| PROJECT AREA LIMITS                          |
| PROJECT AREA DESIGNATION                     |
| PLANNED DEVELOPMENT PROJE<br>AREA BOUNDARIES |