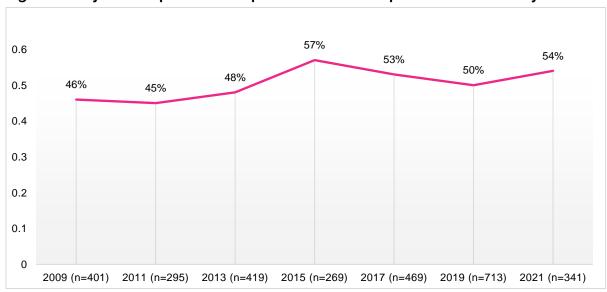

| 1 | [Appointments, Assessment Appeals Board No. 1 - Adena Gibert, Hilary Winslow, Quirina |
|---|---------------------------------------------------------------------------------------|
| 2 | Mitchell, and Paul Bellar]                                                            |
| 2 |                                                                                       |

Motion appointing Adena Gibert, Hilary Winslow, Quirina Mitchell, and Paul Bellar, terms ending September 6, 2027, to the Assessment Appeals Board No. 1.

MOVED, That the Board of Supervisors of the City and County of San Francisco does hereby appoint the hereinafter designated person(s) to serve as member(s) of the Assessment Appeals Board No. 1, pursuant to the provisions of California Revenue and Taxation Code, Section 1620 et seq., and San Francisco Administrative Code, Section 2B.1 et seq., for the terms specified: