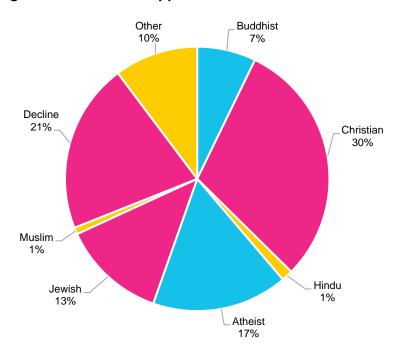

ules Committee or by designees, stipulated in legislation (e.g., "renter," "landlord," "consumer advocate"), whereas the Mayor typically has the ability to take total appointments into account during selections, and can therefore better address gaps in diversity.



Figure 24: Demographics of Mayoral, Supervisorial, and Total Appointees, 2021

#### J. Religious Affiliations

The 2021 Gender Analysis Report collected data on religious affiliations to fully examine the demographics and representation of appointees. This is the first-year religious affiliations have been examined. Figure 25 illustrates the religious demographics of appointees, with the largest number of appointees identifying as Christian (30%), and the smallest number of appointees identifying as Hindu (1%) or Muslim (1%).



Figure 25: Religious Affiliations of Appointees, 2021

### **III. Methodology and Limitations**

This report focuses on City and County of San Francisco Commissions, Boards, task forces, councils, and committees that have the majority of members appointed by the Mayor and Board of Supervisors and have jurisdiction limited to the City. The 2021 Gender Analysis Report reflects data from the policy bodies that provided information to the Department on the Status of Women through digital survey. Due to the COVID-19 pandemic, the normal outreach method of paper surveys and in-person meetings was unavailable, ultimately leaving all survey outreach and correspondence to be conducted online. Unfortunately, obtaining the data strictly online had a significant negative impact on participation rate