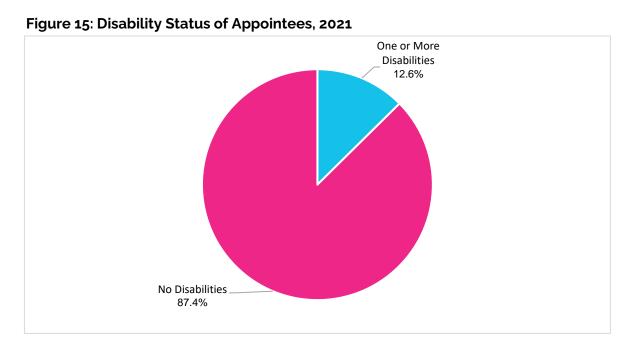

dium=news feed \& utm\_campaign=tiles.$ 

<sup>&</sup>lt;sup>8</sup> Gary J. Gates, "Same Sex Couples and the Gay, Lesbian, Bisexual Population: New Estimates from the American Community Survey," The Williams Institute on Sexual Orientation Law and Public Policy, UCLA School of Law (2006).



Figure 14: LGBTQIA+ Population of Appointees, 2021

### E. Disability Status

Overall, more than one in twenty adults in San Francisco live with one or more disabilities. Data on Disability Status was obtained from nearly 100% of the appointees who participated in the survey. 12.6% of participating appointees reported to have one or more disabilities. Of these appointees with one or more disabilities, 56% are women, 30% are men, 2% are trans women, 5% are trans men, and 7% are nonbinary individuals.





Figure 16: Appointees with One or More Disabilities by Gender Identity, 2021

#### F. Veteran Status

Overall, 2.7% of the adult population in San Francisco have served in the military. Data on Veteran status was obtained from 334 appointees who participated in the survey. Of the 334 appointees who responded to this question, 22% served in the military. Men comprise 47.2% and women make up 51.4% of the total number of Veteran appointees. Of participating appointees, 1.4% are nonbinary individuals. Veteran status data on transgender and gender-nonconforming individuals in San Francisco is currently unavailable. The vast increase of appointees with military service compared to 2019's 7.1% of appointees is likely due to the change in wording in the 2021 Gender Analysis Report from previou