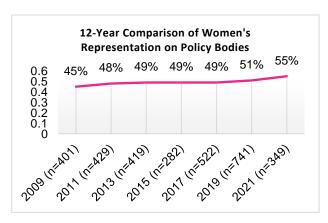

n possible, the Department on the Status of Women recommends that all policy body appointees be required to take a training on the Gender Analysis survey process, alongside the required Ethics training, to guarantee participation.

Similarly, due to census data not being collected during COVID-19, updated demographic information on the general population of San Francisco was not available for years more recent than 2019. In this report, data on the San Francisco population references data from previous years (2015-2019) populations.

### **Key Findings**

### Gender

- Women's representation on policy bodies is 55%, above parity with the San Francisco female population of 49%.
- FY 2021 oversaw the largest increase in the representation of women on San Francisco policy bodies since 2009.



### Race and Ethnicity

- The representation of people of color on policy bodies is 54%. Comparatively, in San Francisco, 62% of the population identifies with a race other than white.
- While the overall representation of people of color has increased since the 2019 report at 50%, representation has still decreased compared to 57% in 2015.
- As found in previous reports, Latinx and

Asian groups are underrepresented on San Francisco policy bodies as compared to the population. Latinx individuals are 15% of the population but make up only 9% of appointees. Asian individuals are 36% of the population but make up only 26% of appointees.



### Race and Ethnicity by Gender

- On the whole, women of color are 32% of the San Francisco population and 32% of appointees. This 4% increase is the