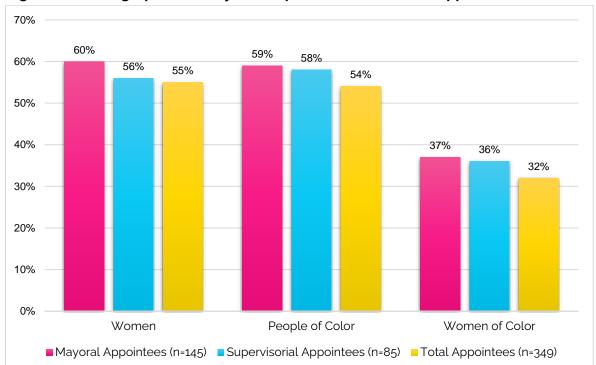

intments include 60% women, 37% women of color, and 59% people of color, while Supervisorial appointments are 56% women, 36% women of color, and 58% people of color. The total of all approving authorities combined average out at 55% women, 32% women of color, and 54% people of color. This disparity in diversity between Mayoral and Supervisorial appointments may be due in part to the appointment selection process for each authority. The 11-member Board of Supervisors only sees applicants for specific bodies through the 3- member Rules Committee or by designees, stipulated in legislation (e.g., "renter," "landlord," "consumer advocate"), whereas the Mayor typically has the ability to take total appointments into account during selections, and can therefore better address gaps in diversity.



Figure 24: Demographics of Mayoral, Supervisorial, and Total Appointees, 2021

#### J. Religious Affiliations

The 2021 Gender Analysis Report collected data on religious affiliations to fully examine the demographics and representation of appointees. This is the first-year religious affiliations have been examined. Figure 25 illustrates the religious demographics of appointees, with the largest number of appointees identifying as Christian (30%), and the smallest number of appointees identifying as Hindu (1%) or Muslim (1%).



Figure 25: Religious Affiliations of Appointees, 2021

### **III. Methodology and Limitations**

This report focuses on City and County of San Francisco Commissions, Boards, task forces, councils, and committees that have the majority of members appointed by the