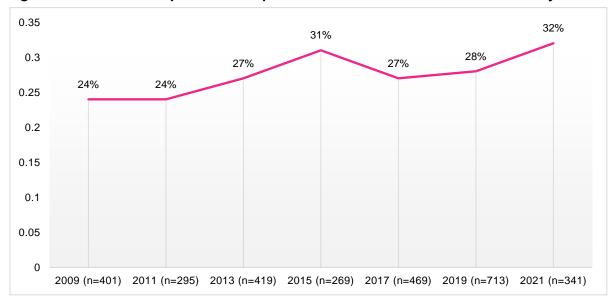

| 1 | [Appointments, Assessment Appeals Board No. 1 - Adena Gibert, Hilary Winslow, Quirina |
|---|---------------------------------------------------------------------------------------|
| 2 | Mitchell, and Paul Bellar]                                                            |
| 2 |                                                                                       |

Motion appointing Adena Gibert, Hilary Winslow, Quirina Mitchell, and Paul Bellar, terms ending September 6, 2027, to the Assessment Appeals Board No. 1.

MOVED, That the Board of Supervisors of the City and County of San Francisco does hereby appoint the hereinafter designated person(s) to serve as member(s) of the Assessment Appeals Board No. 1, pursuant to the provisions of California Revenue and Taxation Code, Section 1620 et seq., and San Francisco Administrative Code, Section 2B.1 et seq., for the terms specified: