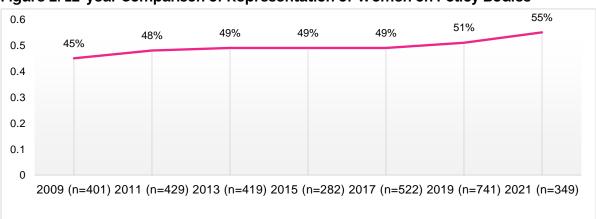

e/ethnicity, LGBTQIA+ identity, Disability Status, Veteran Status, religious affiliations, and policy body characteristics of budget size, decision-making authority, and appointment authority.

### A. Gender

On San Francisco policy bodies, 55% of appointees identify as women, which is above parity compared to the San Francisco female population of 49%. The representation of women remained stable at 49% from 2013 until 2017, with a slight increase to 51% in 2019. This increase could be partly due to the larger sample size used in the 2019 analysis compared to previous years. A 12-year comparison shows that the representation of women appointees has gradually increased since 2009 by a total of ten percentage points.

Figure 2: 12-year Comparison of Representation of Women on Policy Bodies



Figures 3 and 4 analyze Commissions and Boards. Figure 3 showcases the five Commissions and Boards with the highest representation of women appointees as compared to 2017 and 2019. The Commission on the Status of Women is currently comprised of all women appointees. This finding has been consistent for the Commission on the Status of Women since 2015. The Aging and Adult Services Commission, Health Commission, and Library Commission are all at 71%, respectively.

Figure 3: Commissions and Boards with the Highest Percentages of Women, 2021 Compared to 2017 and 2019

| Policy Body                                | Percent of Women | Response<br>Rate | 2019<br>Percent | 2017<br>Percent |
|--------------------------------------------|------------------|------------------|-----------------|---