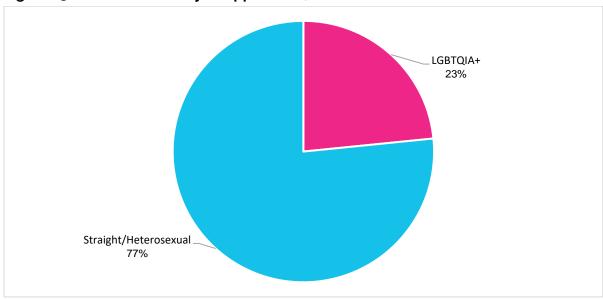

QIA+ community is well represented on San Francisco policy bodies. Recent research estimates the California LGBTQIA+ population is 5.3%. The LGBTQIA+ population of the San Francisco and greater Bay Area is estimated to rank the highest of U.S. cities at 6.2%,7 while a 2006 survey found that 15.4% of adults in San Francisco identify as LGBTQIA+8.

Of the appointees who responded to this question, 23% identify as LGBTQIA+ and 77% identify as straight or heterosexual. Of the LGBTQIA+ appointees, 56% identify as gay/lesbian, 20% as bisexual, 9% as queer, 9% as transgender, 2% as questioning, and 4% as other LGBTQIA+ identities. Data on LGBTQIA+ identity by race was not captured. Efforts to capture data on LGBTQIA+ identity by race for future reports would enable more intersectional analysis.



Figure 13: LGBTQIA+ Identity of Appointees, 2021

<sup>7</sup> Gary J. Gates and Frank Newport, "San Francisco Metro Area Ranks Highest in LBGT Percentage," GALLUP (March 20, 2015) https://news.gallup.com/poll/182051/san-francisco-metro-area-ranks-highest-

<sup>6</sup> https://williamsinstitute.law.ucla.edu/publications/adult-lgbt-pop-us/

 $lgbtpercentage. as px? utm\_source=Social \% 20 Issues \& utm\_medium=news feed \& utm\_campaign=tiles.$ 

<sup>&</sup>lt;sup>8</sup> Gary J. Gates, "Same Sex Couples and the Gay, Lesbian, Bisexual Population: New Estimates from the American Community Survey," The Williams Institute on Sexual Orientation Law and Public Policy, UCLA School of Law (2006).



Figure 14: LGBTQIA+ Population of Appointees, 2021

### E. Disability Status

Overall, more th