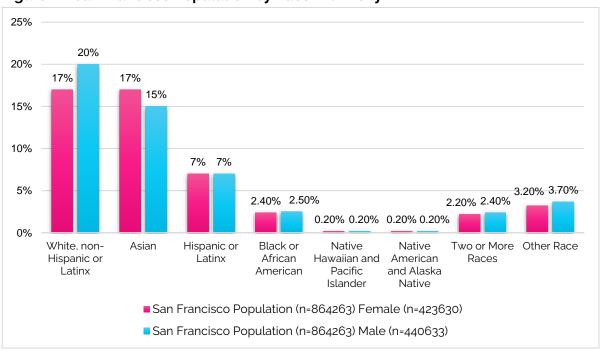

prise 11% of appointees and 15% of the population. Latinx men and women are also slightly underrepresented, with Latinx men and women comprising 4% of appointees each and 7% of the population each. Black men and women are well-represented with Black women comprising 8% of appointees, compared to 2.4% of the general San Francisco population, and Black men comprising 4% of appointees,

compared to 2.5% of the general San Francisco population. Native Hawaiian and Pacific Islander men and women, and multiracial women are below parity with the population. Similarly, although Native American and Alaska Native men and women make up only 0.4% of San Francisco's population, only one (0.3%) of the surveyed appointees identified as such.



Figure 11: Appointees by Race/Ethnicity and Gender, 2021





#### D. LGBTQIA+ Identity

LGBTQIA+ identity data was collected from 334 participants, or 96% of the surveyed appointees. This is a notable increase in data on LGBTQIA+ identity compared to previous reports. Due to limited and outdated information on the population of the LGBTQIA+ community in San Francisco, it is difficult to adequately assess the representation of the LGBTQIA+ community. However, compared to available San Francisco, greater Bay Area, and national data, the LGBTQIA+ community is well represented on San Francisco policy bodies. Recent research estimates the California LGBTQIA+ population is 5.3%. The LGBTQIA+ population of the San Francisco and greater Bay Area is estimated to rank the highest of U.S. cities at 6.2%,7 while a 2006 survey found that 15.4% of adults in San