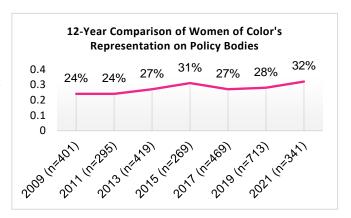

white.
- While the overall representation of people of color has increased since the 2019 report at 50%, representation has still decreased compared to 57% in 2015.
- As found in previous reports, Latinx and

Asian groups are underrepresented on San Francisco policy bodies as compared to the population. Latinx individuals are 15% of the population but make up only 9% of appointees. Asian individuals are 36% of the population but make up only 26% of appointees.



### Race and Ethnicity by Gender

- On the whole, women of color are 32% of the San Francisco population and 32% of appointees. This 4% increase is the highest representation of women of color appointees to date.
- Meanwhile, men of color are underrepresented at 21% of appointees compared to 31% of the San Francisco population.



- Both white women and men are overrepresented on San Francisco policy bodies. White women are 25% of appointees compared to 17% of the San Francisco population. White men are 21% of appointees compared to 20% of the population.
- Black and African American women and men are well-represented on San Francisco policy bodies. Black women are 8% of appointees compared to 2.4% of the population, and Black men are 4% of appointees compared to 2.5% of the population.
- Latinx women are 7% of the San Francisco population but 4% of appointees, and Latinx men are 7% of the population but 4% of appointees.
- Asian women are 17% of the San Francisco population but 15% of appointees, and Asian men are 15% of the population but 11% of appointees.

### Additional Demographics

- Out of the 74% of appoi