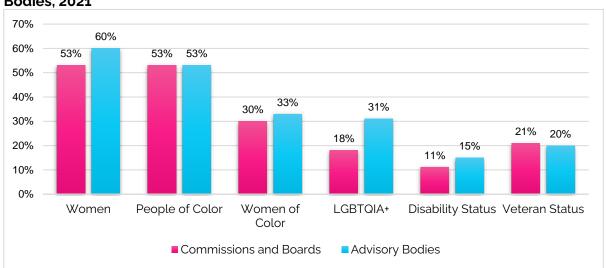

86%              | 56%   | 35%               | 51%                   |

#### H. Comparison of Advisory Body and Commission and Board Demographics

The comparison of the two policy body categories in this section provides another proxy for influence. Commissions and Boards whose members file disclosures of economic interest have greater decision-making authority in San Francisco than Advisory Bodies whose members do not file economic interest disclosures. The percentages of total women, LGBTQIA+ people, people with disabilities, and women of color are larger for total appointees on Advisory Bodies. However, the percentages of Veterans on Commissions and Boards slightly exceeds the percentage on Advisory Bodies, and both Commissions and Boards and Advisory Bodies have 53% people of color.



Figure 23: Demographics of Appointees on Commission and Boards and Advisory Bodies, 2021

#### I. Demographics of Mayoral, Supervisorial, and Total Appointees

Figure 24 compares the representation of women, women of color, and people of color for appointments made by the Mayor, Board of Supervisors, and by the total of all approving authorities combined. Mayoral appointments are more diverse, and consist of more women, women of color, and people of color compared to Supervisorial appointments. Mayoral appointments include 60% women, 37% women of color, and 59% people of color, while Supervisorial appointments are 56% women, 36% women of color, and 58% people of color. The total of all approving authorities combined average out at 55% women, 32% women of color, and 54% people of color. T