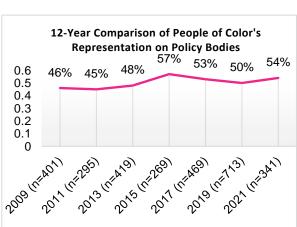

San Francisco female population of 49%.
- FY 2021 oversaw the largest increase in the representation of women on San Francisco policy bodies since 2009.



### Race and Ethnicity

- The representation of people of color on policy bodies is 54%. Comparatively, in San Francisco, 62% of the population identifies with a race other than white.
- While the overall representation of people of color has increased since the 2019 report at 50%, representation has still decreased compared to 57% in 2015.
- As found in previous reports, Latinx and

Asian groups are underrepresented on San Francisco policy bodies as compared to the population. Latinx individuals are 15% of the population but make up only 9% of appointees. Asian individuals are 36% of the population but make up only 26% of appointees.



### Race and Ethnicity by Gender

- On the whole, women of color are 32% of the San Francisco population and 32% of appointees. This 4% increase is the highest representation of women of color appointees to date.
- Meanwhile, men of color are underrepresented at 21% of appointees compared to 31% of the San Francisco population.



- Both white women and men are overrepresented on San Francisco policy bodies. White women are 25% of appointees compared to 17% of the San Francisco population. White men are 21% of appointees compared to 20% of the population.
- Black and African American women and men are well-represented on San Francisco policy bodies. Black women are 8% of appointees compared to 2.4% of the population, and Black men are 4% of appointees compared to 2.5% of the population.