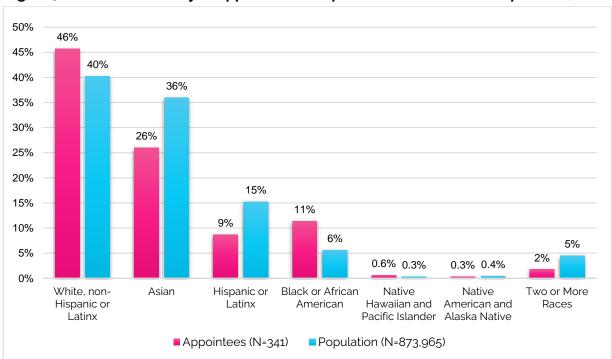

| 1 | [Appointments, Assessment Appeals Board No. 1 - Adena Gibert, Hilary Winslow, Quirina |
|---|---------------------------------------------------------------------------------------|
| 2 | Mitchell, and Paul Bellar]                                                            |
| 2 |                                                                                       |

Motion appointing Adena Gibert, Hilary Winslow, Quirina Mitchell, and Paul Bellar, terms ending September 6, 2027, to the Assessment Appeals Board No. 1.

MOVED, That the Board of Supervisors of the City and County of San Francisco does hereby appoint the hereinafter designated person(s) to serve as member(s) of the Assessment Appeals Board No. 1, pursuant to the provisions of California Revenue and Taxation Code, Section 1620 et seq., and San Francisco Administrative Code, Section 2B.1 et seq., for the terms specified: