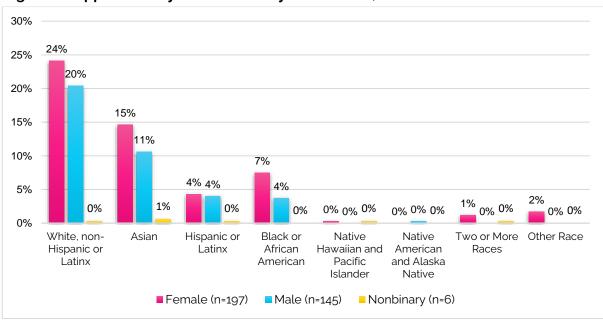

| 1 | [Appointments, Assessment Appeals Board No. 1 - Adena Gibert, Hilary Winslow, Quirina |
|---|---------------------------------------------------------------------------------------|
| 2 | Mitchell, and Paul Bellar]                                                            |
| 2 |                                                                                       |

Motion appointing Adena Gibert, Hilary Winslow, Quirina Mitchell, and Paul Bellar, terms ending September 6, 2027, to the Assessment Appeals Board No. 1.

MOVED, That the Board of Supervisors of the City and County of San Francisco does hereby appoint the hereinafter designated person(s) to serve as member(s) of the Assessment Appeals Board No. 1, pursuant to the provisions of California Revenue and Taxation Code, Section 1620 et seq., and San Francisco Administrative Code, Section 2B.1 et seq., for the terms specified: