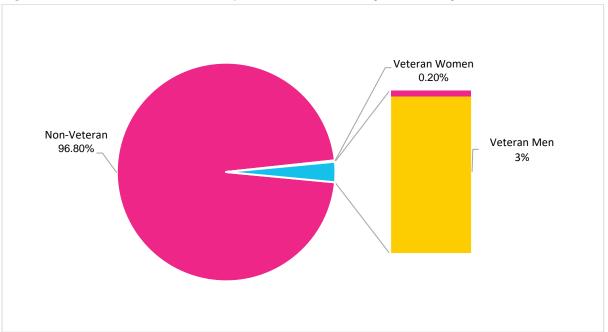

ating appointees, 1.4% are nonbinary individuals. Veteran status data on transgender and gender-nonconforming individuals in San Francisco is currently unavailable. The vast increase of appointees with military service compared to 2019's 7.1% of appointees is likely due to the change in wording in the 2021 Gender Analysis Report from previous years, which defines an appointee with Veteran status as someone with a spouse or direct family member who has served, as opposed to only oneself or their spouse. This change was implemented based on feedback from prior reports. Future analyses may want to ask separate questions regarding one's personal experience with military service and one's familial ties to military service, in order to distinguish the most accurate and aggregated data results.



Figure 17: San Francisco Adult Population with Military Service by Gender\*

\*This graph is from the 2019 Gender Analysis Report. Due to the COVID-19 pandemic, updated data on the gendered population of Veterans in San Francisco is unavailable. This graph fails to identify nonbinary individuals with military experience. However, this graph highlights the gender disparity amongst male and female Veterans, with only 0.2% identifying as women.



Figure 18: Appointees with Military Service, 2021



#### Figure 19: Appointees with Military Service by Gender, 2021

# G. Policy Bodies by Budget

This 2021 Gender Analysis Report examines the demographic representativeness of policy bodies by budget size. Budget size is used as a proxy for influence. Although this report has expanded the scope