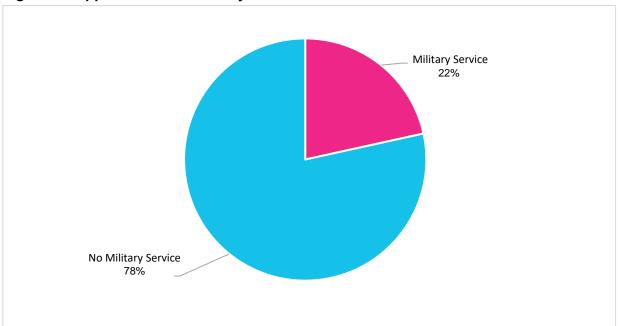

ho has served, as opposed to only oneself or their spouse. This change was implemented based on feedback from prior reports. Future analyses may want to ask separate questions regarding one's personal experience with military service and one's familial ties to military service, in order to distinguish the most accurate and aggregated data results.



Figure 17: San Francisco Adult Population with Military Service by Gender\*

\*This graph is from the 2019 Gender Analysis Report. Due to the COVID-19 pandemic, updated data on the gendered population of Veterans in San Francisco is unavailable. This graph fails to identify nonbinary individuals with military experience. However, this graph highlights the gender disparity amongst male and female Veterans, with only 0.2% identifying as women.



Figure 18: Appointees with Military Service, 2021



#### Figure 19: Appointees with Military Service by Gender, 2021

# G. Policy Bodies by Budget

This 2021 Gender Analysis Report examines the demographic representativeness of policy bodies by budget size. Budget size is used as a proxy for influence. Although this report has expanded the scope of analysis to include more policy bodies compared to previous reports, this section of analysis was limited to Commissions and Boards with decision-making authority and whose members file financial disclosures with the Ethics Commission.

Overall, appointees from the 10 **largest** budgeted Commissions and Boards are 44% people of color, 43% women, and 21% women of color. Appointees from the 10 **smallest** budgeted Commissions and Boards are 4