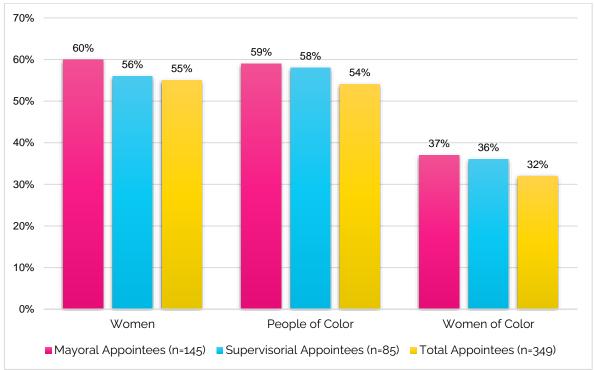

intments include 60% women, 37% women of color, and 59% people of color, while Supervisorial appointments are 56% women, 36% women of color, and 58% people of color. The total of all approving authorities combined average out at 55% women, 32% women of color, and 54% people of color. This disparity in diversity between Mayoral and Supervisorial appointments may be due in part to the appointment selection process for each authority. The 11-member Board of Supervisors only sees applicants for specific bodies through the 3- member Rules Committee or by designees, stipulated in legislation (e.g., "renter," "landlord," "consumer advocate"), whereas the Mayor typically has the ability to take total appointments into account during selections, and can therefore better address gaps in diversity.



Figure 24: Demographics of Mayoral, Supervisorial, and Total Appointees, 2021

# J. Religious Affiliations

The 2021 Gender Analysis Report collected data on religious affiliations to fully examine the demographics and representation of appointees. This is the first-year religious affiliations have been examined. Figure 25 illustrates the religious demographics of appointees, with the largest number of appointees identifying as Christian (30%), and the smallest number of appointees identifying as Hindu (1%) or Muslim (1%).



# Figure 25: Religious Affiliations of Appointees, 2021

# III. Methodology and Limitations

This report focuses on City and County of San Francisco Commissions, Boards, task forces, councils, and committees that have the majority of members appointed by the Mayor a