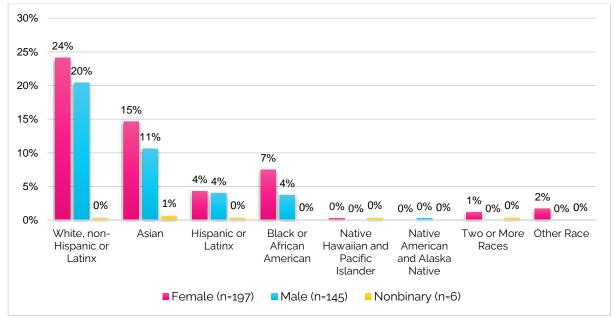

ointees compared to 17% of the population, while Asian men comprise 11% of appointees and 15% of the population. Latinx men and women are also slightly underrepresented, with Latinx men and women comprising 4% of appointees each and 7% of the population each. Black men and women are well-represented with Black women comprising 8% of appointees, compared to 2.4% of the general San Francisco population, and Black men comprising 4% of appointees,

compared to 2.5% of the general San Francisco population. Native Hawaiian and Pacific Islander men and women, and multiracial women are below parity with the population. Similarly, although Native American and Alaska Native men and women make up only 0.4% of San Francisco's population, only one (0.3%) of the surveyed appointees identified as such.



Figure 11: Appointees by Race/Ethnicity and Gender, 2021



Figure 12: San Francisco Population by Race/Ethnicity

# D. LGBTQIA+ Identity

LGBTQIA+ identity data was collected from 334 participants, or 96% of the surveyed appointees. This is a notable increase in data on LGBTQIA+ identity compared to previous reports. Due to limited and outdated information on the population of the LGBTQIA+ community in San Francisco, it is difficult to adequately assess the representation of the LGBTQIA+ community. However, compared to available San Francisco, greater Bay Area, and national data, the LGBTQIA+ community is well represented on San Francisco policy bodies. Recent research estimates the California LGBTQIA+ population is 5.3%<sup>6</sup>. The LGBTQIA+ population of the San Francisco and grea