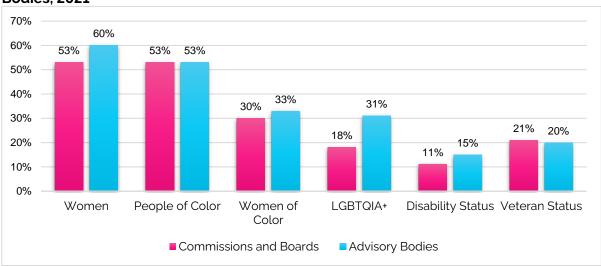

ure 22: Demographics of Commissions and Boards with Smallest Budgets, 2021

# H. Comparison of Advisory Body and Commission and Board Demographics

The comparison of the two policy body categories in this section provides another proxy for influence. Commissions and Boards whose members file disclosures of economic interest have greater decision-making authority in San Francisco than Advisory Bodies whose members do not file economic interest disclosures. The percentages of total women, LGBTQIA+ people, people with disabilities, and women of color are larger for total appointees on Advisory Bodies. However, the percentages of Veterans on Commissions and Boards slightly exceeds the percentage on Advisory Bodies, and both Commissions and Boards and Advisory Bodies have 53% people of color.



Figure 23: Demographics of Appointees on Commission and Boards and Advisory Bodies, 2021

#### I. Demographics of Mayoral, Supervisorial, and Total Appointees

Figure 24 compares the representation of women, women of color, and people of color for appointments made by the Mayor, Board of Supervisors, and by the total of all approving authorities combined. Mayoral appointments are more diverse, and consist of more women, women of color, and people of color compared to Supervisorial appointments. Mayoral appointments include 60% women, 37% women of color, and 59% people of color, while Supervisorial appointments are 56% women, 36% women of color, and 58% people of color. The total of all approving authorities combined average out at 55% women, 32% women of color, and 54% people of color. T