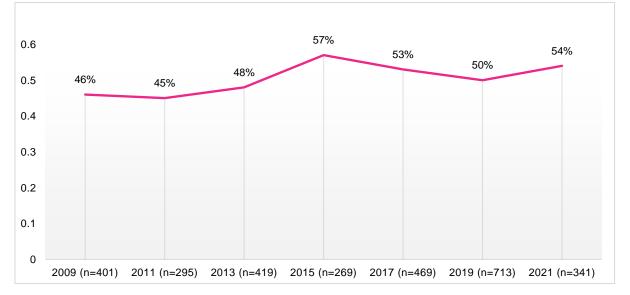

| Municipal Green Building Task Force                                | 43%                 | 67%              | 50%          |

#### Figure 5: Advisory Bodies with the Highest Percentage of Women, 2021

## B. Race and Ethnicity

Data on racial and ethnic identity was collected from 341 participants, or 98% of the surveyed appointees. Although half of appointees identify as a race or ethnicity other than white or Caucasian, people of color are still underrepresented compared to the San Francisco population of 62%. The representation of people of color has increased since 2009 but has decreased following 2015. The number of appointees analyzed increased substantially in 2017 and 2019, as compared to 2015. These larger data samples have coincided with smaller percentages of people of color.



Figure 6: 12-year Comparison of Representation of People of Color on Policy Bodies

The racial and ethnic breakdown of policy body members compared to the San Francisco population is shown in Figure 7. This analysis reveals underrepresentation and overrepresentation in San Francisco policy bodies for certain racial and ethnic groups. Nearly half of all appointees are white, an overrepresentation by 6 percentage points. The Black community is represented on appointed policy bodies at 11% compared to 6% of the population of San Francisco.<sup>4</sup> This is a decrease of representation compared to the 14% representation in 2019. Characterizing these as overrepresentations is inaccurate given the representation of Black or African American people on policy bodies has been consistent over t