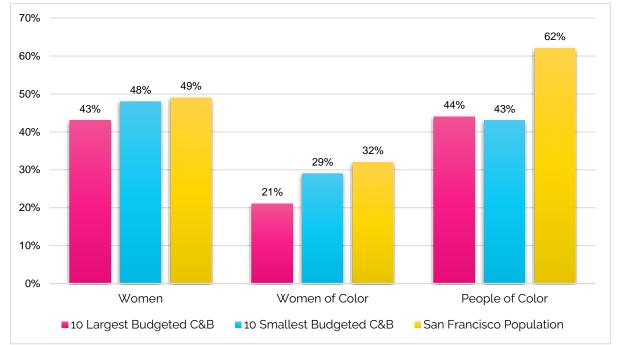

lysis was limited to Commissions and Boards with decision-making authority and whose members file financial disclosures with the Ethics Commission.

Overall, appointees from the 10 **largest** budgeted Commissions and Boards are 44% people of color, 43% women, and 21% women of color. Appointees from the 10 **smallest** budgeted Commissions and Boards are 43% people of color, 48% women, and 29% women of color.

Representation for women, women of color, and overall people of color is below parity with the population on both the 10 smallest and 10 largest budgeted bodies. The representation of women and women of color is greater on smaller budgeted policy bodies by 5% and 8%, respectively. The representation of people of color is 1% higher on Commissions and Boards with the largest budgets.



# Figure 20: Percent of Women, Women of Color, and People of Color on Commissions and Boards with Largest and Smallest Budgets in Fiscal Year 2020-2021

# Figure 21: Demographics of Commissions and Boards with Largest Budgets, 2021

|                                                                               |                   |                |                 |                  | •     | •                 |                       |
|-------------------------------------------------------------------------------|-------------------|----------------|-----------------|------------------|-------|-------------------|-----------------------|
| Policy Body                                                                   | FY20-21<br>Budget | Total<br>Seats | Filled<br>Seats | Response<br>