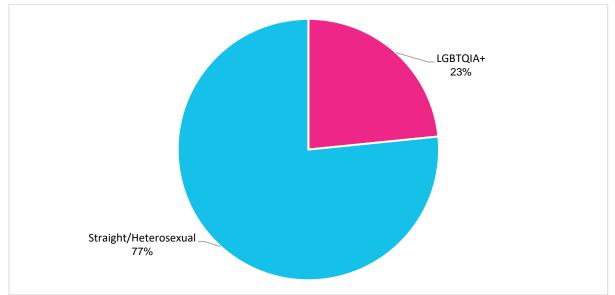

on San Francisco policy bodies. Recent research estimates the California LGBTQIA+ population is 5.3%<sup>6</sup>. The LGBTQIA+ population of the San Francisco and greater Bay Area is estimated to rank the highest of U.S. cities at 6.2%,<sup>7</sup> while a 2006 survey found that 15.4% of adults in San Francisco identify as LGBTQIA+<sup>8</sup>.

Of the appointees who responded to this question, 23% identify as LGBTQIA+ and 77% identify as straight or heterosexual. Of the LGBTQIA+ appointees, 56% identify as gay/lesbian, 20% as bisexual, 9% as queer, 9% as transgender, 2% as questioning, and 4% as other LGBTQIA+ identities. Data on LGBTQIA+ identity by race was not captured. Efforts to capture data on LGBTQIA+ identity by race for future reports would enable more intersectional analysis.



#### Figure 13: LGBTQIA+ Identity of Appointees, 2021

<sup>6</sup> https://williamsinstitute.law.ucla.edu/publications/adult-lgbt-pop-us/

Igbtpercentage.aspx?utm\_source=Social%20issues&utm\_medium=newsfeed&utm\_campaign=til es.

<sup>8</sup> Gary J. Gates, "Same Sex Couples and the Gay, Lesbian, Bisexual Population: New Estimates from the American Community Survey," The Williams Institute on Sexual Orientation Law and Public Policy, UCLA School of Law (2006).

<sup>&</sup>lt;sup>7</sup> Gary J. Gates and Frank Newport, "San Francisco Metro Area Ranks Highest in LBGT Percentage," GALLUP (March 20, 2015) https://news.gallup.com/poll/182051/san-francisco-metro-arearanks-highestlgbtpercentage.aspx?utm\_source=Social%20Issues&utm\_medium=newsfeed&utm\_campaign=til



# Figure 14: LGBTQIA+