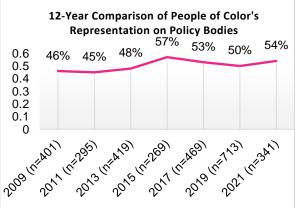

Francisco female population of 49%.
- FY 2021 oversaw the largest increase in the representation of women on San Francisco policy bodies since 2009.



#### **Race and Ethnicity**

- The representation of people of color on policy bodies is 54%. Comparatively, in San Francisco, 62% of the population identifies with a race other than white.
- While the overall representation of people of color has increased since the 2019 report at 50%, representation has still decreased compared to 57% in 2015.
- As found in previous reports, Latinx and Asian groups are underrepresented on San Francisco policy bodies as compared to the population. Latinx individuals are 15% of the population but make up only 9% of appointees. Asian individuals are 36% of the population but make up only 26% of appointees.



#### Race and Ethnicity by Gender

- On the whole, women of color are 32% of the San Francisco population and 32% of appointees. This 4% increase is the highest representation of women of color appointees to date.
- Meanwhile, men of color are underrepresented at 21% of appointees compared to 31% of the San Francisco population.



- Both white women and men are overrepresented on San Francisco policy bodies.
   White women are 25% of appointees compared to 17% of the San Francisco population. White men are 21% of appointees compared to 20% of the population.
- Black and African American women and men are well-represented on San Francisco policy bodies. Black women are 8% of appointees compared to 2.4% of the population, and Black men are 4% of appointees compared to 2.5% of the populati