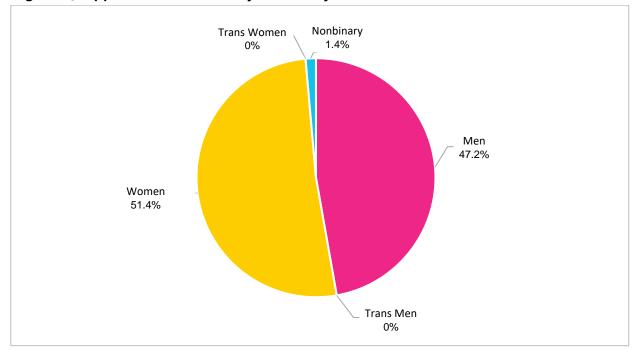

ouse. This change was implemented based on feedback from prior reports. Future analyses may want to ask separate questions regarding one's personal experience with military service and one's familial ties to military service, in order to distinguish the most accurate and aggregated data results.



Figure 17: San Francisco Adult Population with Military Service by Gender\*

\*This graph is from the 2019 Gender Analysis Report. Due to the COVID-19 pandemic, updated data on the gendered population of Veterans in San Francisco is unavailable. This graph fails to identify nonbinary individuals with military experience. However, this graph highlights the gender disparity amongst male and female Veterans, with only 0.2% identifying as women.



Figure 18: Appointees with Military Service, 2021



#### Figure 19: Appointees with Military Service by Gender, 2021

# G. Policy Bodies by Budget

This 2021 Gender Analysis Report examines the demographic representativeness of policy bodies by budget size. Budget size is used as a proxy for influence. Although this report has expanded the scope of analysis to include more policy bodies compared to previous reports, this section of analysis was limited to Commissions and Boards with decision-making authority and whose members file financial disclosures with the Ethics Commission.

Overall, appointees from the 10 **largest** budgeted Commissions and Boards are 44% people of color, 43% women, and 21% women of color. Appointees from the 10 **smallest** budgeted Commissions and Boards are 43% people of color, 48% women, and 29% women of color