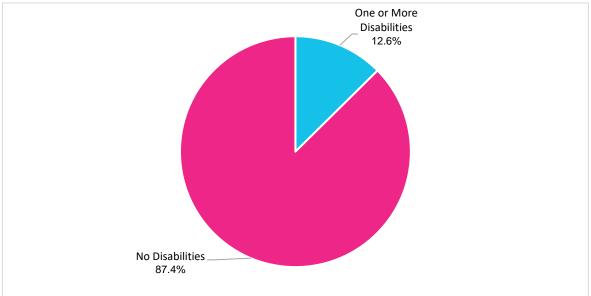

up>7</sup> Gary J. Gates and Frank Newport, "San Francisco Metro Area Ranks Highest in LBGT Percentage," GALLUP (March 20, 2015) https://news.gallup.com/poll/182051/san-francisco-metro-arearanks-highestlgbtpercentage.aspx?utm\_source=Social%20Issues&utm\_medium=newsfeed&utm\_campaign=til



# Figure 14: LGBTQIA+ Population of Appointees, 2021

# E. Disability Status

Overall, more than one in twenty adults in San Francisco live with one or more disabilities. Data on Disability Status was obtained from nearly 100% of the appointees who participated in the survey. 12.6% of participating appointees reported to have one or more disabilities. Of these appointees with one or more disabilities, 56% are women, 30% are men, 2% are trans women, 5% are trans men, and 7% are nonbinary individuals.







Figure 16: Appointees with One or More Disabilities by Gender Identity, 2021

# F. Veteran Status

Overall, 2.7% of the adult population in San Francisco have served in the military. Data on Veteran status was obtained from 334 appointees who participated in the survey. Of the 334 appointees who responded to this question, 22% served in the military. Men comprise 47.2% and women make up 51.4% of the total number of Veteran appointees. Of participating appointees, 1.4% are nonbinary individuals. Veteran status data on transgender and gender-nonconforming individuals in San Francisco is currently unavailable. The vast increase of appointees with military service compared to 2019's 7.1% of appointees is likely due to the change in wording in the 2021 Gender Analysis Report from previous y