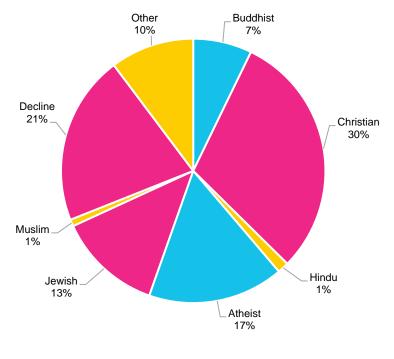

r Rules Committee or by designees, stipulated in legislation (e.g., "renter," "landlord," "consumer advocate"), whereas the Mayor typically has the ability to take total appointments into account during selections, and can therefore better address gaps in diversity.



Figure 24: Demographics of Mayoral, Supervisorial, and Total Appointees, 2021

# J. Religious Affiliations

The 2021 Gender Analysis Report collected data on religious affiliations to fully examine the demographics and representation of appointees. This is the first-year religious affiliations have been examined. Figure 25 illustrates the religious demographics of appointees, with the largest number of appointees identifying as Christian (30%), and the smallest number of appointees identifying as Hindu (1%) or Muslim (1%).



# Figure 25: Religious Affiliations of Appointees, 2021

# III. Methodology and Limitations

This report focuses on City and County of San Francisco Commissions, Boards, task forces, councils, and committees that have the majority of members appointed by the Mayor and Board of Supervisors and have jurisdiction limited to the City. The 2021 Gender Analysis Report reflects data from the policy bodies that provided information to the Department on the Status of Women through digital survey. Due to the COVID-19 pandemic, the normal outreach method of paper surveys and in-person meetings was unavailable, ultimately leaving all survey outreach and correspondence to be conducted online. Unfortunately, obtaining the data strictly online had a significant negative impact on participation rates. F