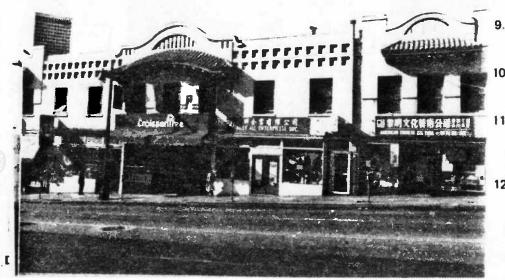

|      |            |                                                             | _ |
|------|------------|-------------------------------------------------------------|---|
| IDEN | ITIF<br>1. | Common name: City Lights Bookstore                          |   |
|      | 2.         | Historic name: A. Cavalli & Co, Italian books               |   |
|      | 3.         | Street or rural address: 261-271 Columbus Avenue            |   |
|      |            | City San Francisco Zip 94133 County San Francisco           |   |
|      | 4.         | Parcel number:162/18                                        | _ |
|      | 5.         | Present Owner:                                              | _ |
|      |            | City San Francisco Zip 94133 Ownership is: Public Private X |   |
|      | 6.         | Present Use:CommercialOriginal use:Commercial               |   |

#### DESCRIPTION

- 7a. Architectural style: commercial brick block
- 7b. Briefly describe the present *physical description* of the site or structure and describe any major alterations from its original condition:

This triangular-plan stuccoed block has two stories, a mezzanine and a partial third story in a broad, multi-windowed, set back dormer of iron-clad frame construction, probably an addition. The ground floor is divided into five sections containing three stores (one of three sections). All stores but one are intact. The mezzanine/transom strip windows are divided at the top by an 'X' within each vertical portion, giving a Craftsman touch. On the second floor five rectangular, double-hung windows with segmental lintels are placed as if there were originally seven. A sixth window, casement-hung, is much taller and wider, probably an alteration.