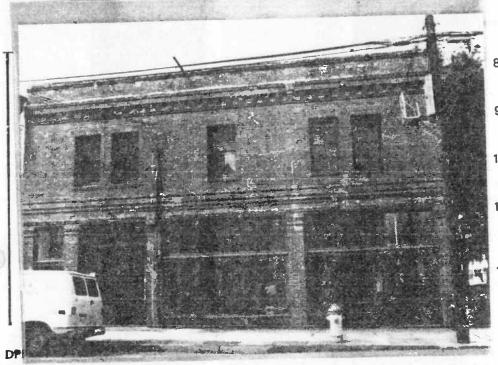

This 3-story brick commercial block has a rear section on Adler Place almost separated from the rest by a light-well. The Broadway facade is painted brick and has a squeezed cornice of metal with unusually large end brackets springing from brick corbels that resemble pilasters. Keystones are centered on third-floor lintels and on the round-headed entry arch. Garish entertainment signs spoil the shopfront but are

removable. The Adler facade is red brick above painted brick; its windows are large and have steel lintels. Fire escapes have been added to both facades.

- 8. Construction date: 1911
  Estimated X Factual \_\_\_\_\_
- 9. Architect unknown
- 10. Builder unknown
- 11. Approx. property size (in feet)
  Frontage 23 Depth 78
  or approx. acreage
- 12. Date(s) of enclosed photograph(s)
  April 1982