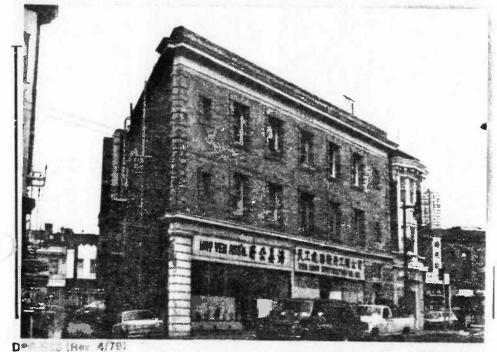

| à | -   | ~ | 95.1 | - | <br>100 | 200 | ON     |
|---|-----|---|------|---|---------|-----|--------|
| e | 9.1 | - | P.   |   | 11.0    |     | 1 1151 |

- 1. Common name: Site of Ning Yung District Association
- 2. Historic name: Site of Ning Yung District Association
- 3. Street or rural address: 527-529 Broadway/12 Adler Place

City San Francisco Zip 94133 County San Francisco

- 4. Parcel number: \_\_\_\_\_162/24
- 5. Present Owner: Chang-See & Gum-Shan Kim Address: 527 Broadway

City San Francisco Zip 94133 Ownership is: Public Private X

#### DESCRIPTION

- 7a. Architectural style: commercial brick block
- 7b. Briefly describe the present *physical description* of the site or structure and describe any major alterations from its original condition:

This 3-story brick commercial block has a rear section on Adler Place almost separated from the rest by a light-well. The Broadway facade is painted brick and has a squeezed cornice of metal with unusually large end brackets springing from brick corbels that resemble pilasters. Keystones are centered on third-floor lintels and on the round-headed entry arch. Garish entertainment signs spoil the shopfront but are

removable. The Adler facade is red brick above painted brick; its windows are large and have steel lintels. Fire escapes have been added to both facades.

- 8. Construction date: 1911
  Estimated X Factual \_\_\_\_\_
- 9. Architect unknown
- 10. Builder unknown
- 11. Approx. property size (in feet)
  Frontage 23 Depth 78
  or approx. acreage
- 12. Date(s) of enclosed photograph(s)
  April 1982