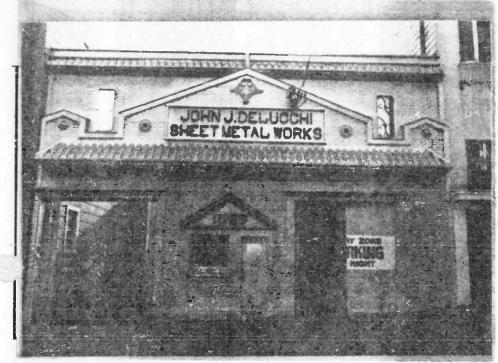

| DENTIF | COMMON Name: 754-760 Broadwa         | ıy.      |                         |   |
|--------|--------------------------------------|----------|-------------------------|---|
| 2.     | Historic name:                       |          |                         |   |
| 3.     | Street or rural address: 754-760 Bro | padway   |                         | _ |
|        | City San Francisco                   | Zip94133 | County_San Francisco    |   |
| 4.     | Parcel number: 147/11                |          |                         |   |
| 5.     | Present Owner: Kin Yo Fung           |          | Address:707 - 27th Ave. | _ |

The shops of this 3-story-&-basement frame building are emphatically divided from the residential quarters above by a bracket-supported canopy that is also a platform from which the four bays rise. At the top of the building the architect placed an abundance of large-scaled, fanciful ornaments: Doric Order tryglyphs and guttae on the frieze, wave-crest spirals above the windows, and giant circles with pendant ribbons atop the panels between bays. Below the platform/canopy little has been altered basically, except for the bulkhead. The transom strip and fanciful canopy brackets are intact; store windows are merely covered.