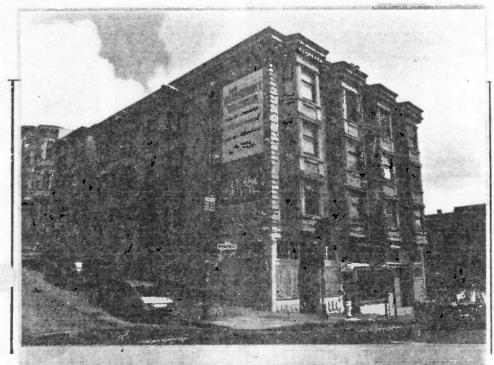

This 4-story frame building is rectangular in plan with the rear half one story higher at roofline but losing 1½ stories of the base due to the rising hillside. Fenestration is regular, without bays. The outstanding decorative feature is six, as it were, portholes placed symmetrically, two per floor, on the Broadway facade. Other ornament is entablatures over the second-floor Broadway windows and a molded, consoled cornice on both Broadway and Montgomery facades. The stucco facing might be original: an imitation of the stuccoed commercial brick blocks. The stores are only slightly altered.