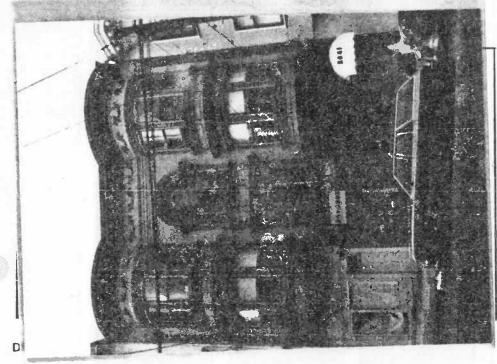

|               | State of California — The Resources Agency DEPARTMENT OF PARKS AND RECREATION | Ser. No                                                                                                     |
|---------------|-------------------------------------------------------------------------------|-------------------------------------------------------------------------------------------------------------|
| H             | IISTORIC RESOURCES INVENTORY                                                  | C D                                                                                                         |
| IDENTII<br>1. | Common name: Bauer & Schweitze                                                | r Malting Company                                                                                           |
| 2.            | Historic name:Same                                                            |                                                                                                             |
| 3.            | Street or rural address: 530-550 Chest                                        | nut Street                                                                                                  |
|               | City San Francisco                                                            | Zip 94133 County San Francisco                                                                              |
| 4.            | Parcel number:52/10                                                           |                                                                                                             |
| 5.            | Present Owner: Francisco Place Ve                                             | ntureAddress:c/o Harold Baxter                                                                              |
|               | City San Francisco Zip                                                        | Ownership is: Public Private                                                                                |
| 6.            | Present Use: _vacant                                                          | Original use:malting factory                                                                                |
| DESCRI        |                                                                               |                                                                                                             |
|               |                                                                               | one neoclassical facade, one Mission Reviva                                                                 |
| /D.           | Briefly describe the present physical description of                          | f the site or structure and describe any major alterations from its  This factory is a complex of buildings |
|               |                                                                               | fronting on 2 parallel streets. On Chest                                                                    |
| PAL TO        | and the second                                                                | nut is a reinforced concrete rectangular,                                                                   |
|               |                                                                               | 2-story building. The stuccoed facade                                                                       |
| - Aller       |                                                                               | has 8 windows and banded posts. Above a cornice of uninterrupted horizontality                              |
|               |                                                                               | rises a Mission Revival parapet. This 138-foot-long facade is a fine street-                                |
|               |                                                                               | scape in and of itself. The Francisco<br>St. building rises 6 stories in a solid                            |

estar, a wall of concrete with vertical panels & few windows. A slightly recessed 4-panel section stands next to the main 5-panel part, which is topped by a narrow 6th story. The height, startling in its context, masks huge malting drums in the center of the complex.