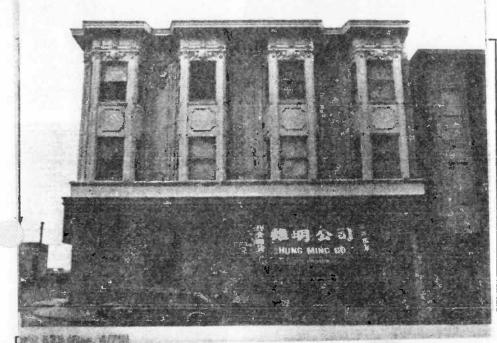

This 3-story brick commercial block has a rear section on Adler Place almost separated from the rest by a light-well. The Broadway facade is painted brick and has a squeezed cornice of metal with unusually large end brackets springing from brick corbels that resemble pilasters. Keystones are centered on third-floor lintels and on the round-headed entry arch. Garish entertainment signs spoil the shopfront but are

removable. The Adler facade is red brick above painted brick; its windows are large and have steel lintels. Fire escapes have been added to both facades.

- 8. Construction date: 1911
  Estimated X Factual \_\_\_\_\_
- 9. Architect unknown
- 10. Builder unknown
- 11. Approx. property size (in feet)
  Frontage 23 Depth 78
  or approx. acreage
- 12. Date(s) of enclosed photograph(s)
  April 1982