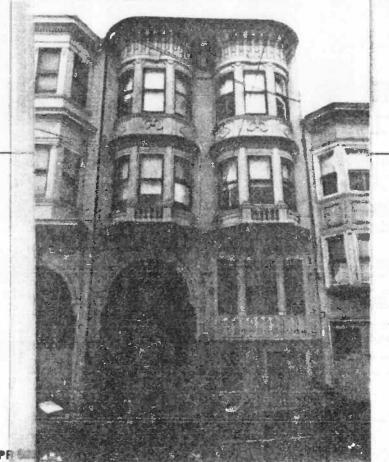

This 3-story brick commercial block has a rear section on Adler Place almost separated from the rest by a light-well. The Broadway facade is painted brick and has a squeezed cornice of metal with unusually large end brackets springing from brick corbels that resemble pilasters. Keystones are centered on third-floor lintels and on the round-headed entry arch. Garish entertainment signs spoil the shopfront but are

removable. The Adler facade is red brick above painted brick; its windows are large and have steel lintels. Fire escapes have been added to both facades.

- 8. Construction date: 1911
  Estimated X Factual \_\_\_\_\_
- 9. Architect unknown
- 10. Builder unknown
- 11. Approx. property size (in feet)
  Frontage 23 Depth 78
  or approx. acreage
- 12. Date(s) of enclosed photograph(s)
  April 1982