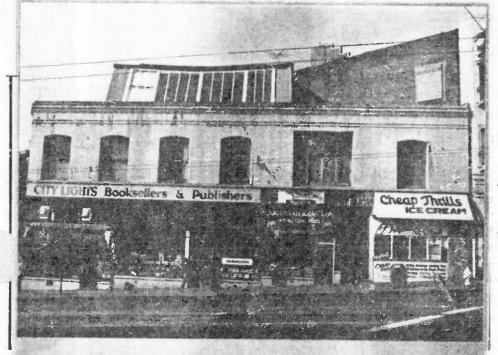

This triangular-plan stuccoed block has two stories, a mezzanine and a partial third story in a broad, multi-windowed, set back dormer of iron-clad frame construction, probably an addition. The ground floor is divided into five sections containing three stores (one of three sections). All stores but one are intact. The mezzanine/transom strip windows are divided at the top by an 'X' within each vertical portion, giving a Craftsman touch. On the second floor five rectangular, double-hung windows with segmental lintels are placed as if there were originally seven. A sixth window, casement-hung, is much taller and wider, probably an alteration.