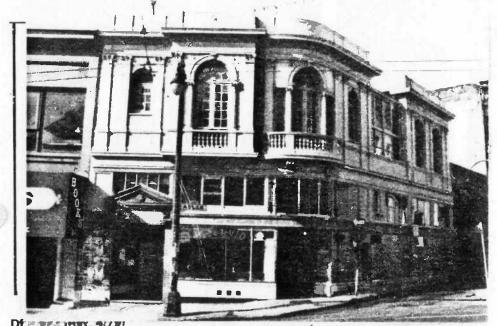

The shops of this 3-story-&-basement frame building are emphatically divided from the residential quarters above by a bracket-supported canopy that is also a platform from which the four bays rise. At the top of the building the architect placed an abundance of large-scaled, fanciful ornaments: Doric Order tryglyphs and guttae on the frieze, wave-crest spirals above the windows, and giant circles with pendant ribbons atop the panels between bays. Below the platform/canopy little has been altered basically, except for the bulkhead. The transom strip and fanciful canopy brackets are intact; store windows are merely covered.