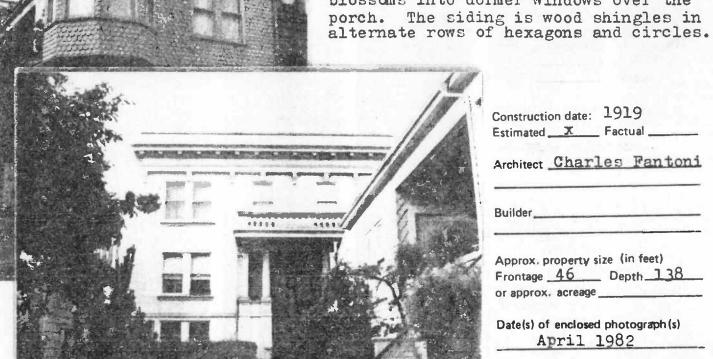

| ership is: Public | Private X     |
| 6.          | Present Use: residential                 | Original us | e: resid          | ential        |

7b. Briefly describe the present physical description of the site or structure and describe any major alterations from its

#### DESCRIPTION

vernacular Classic -- Queen Anne 7a. Architectural style:

> This parcel contains 2 buildings and an L-shaped garden. The building at the rear of the lot, 735-741 Green, is stuccoed-over, bay-less vernacular Classic flats, distinguished by a central balconied portico. The building alongside the garden is a la-story-&basement frame with an octagonal corner bay and a long entry porch facing the There is a hipped roof which makes a witch's hat over the bay and blossoms into dormer windows over the



| Construction | orr diator   | 919<br>actual          |
|--------------|--------------|------------------------|
| Architect    | Charle       | s Fantoni              |
| Builder      |              |                        |
| Approx. p    | roperty size | (in feet)<br>Depth 138 |

Date(s) of enclosed photograph(s) April 1982

| 14.                      | Alterations: rear building stuccoed; from bas                                                                                                                                                                                                                                                                                          | gement inserted.