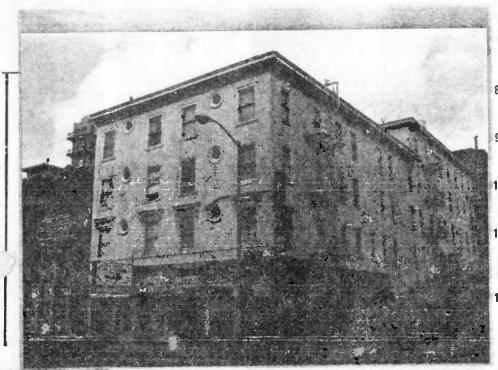

This 4-story frame building is rectangular in plan with the rear half one story higher at roofline but losing 1½ stories of the base due to the rising hillside. Fenestration is regular, without bays. The outstanding decorative feature is six, as it were, portholes placed symmetrically, two per floor, on the Broadway facade. Other ornament is entablatures over the second-floor Broadway windows and a molded, consoled cornice on both Broadway and Montgomery facades. The stucco facing might be original: an imitation of the stuccoed commercial brick blocks. The stores are only slightly altered.

| 3. Construction of | late: 1907 |
|--------------------|------------|
| Estimated          | Factual X  |

|   | Arabitant | E.A.      | Bozio |  |
|---|-----------|-----------|-------|--|
| 9 | Architect | 77 4 77 4 | DOZZO |  |