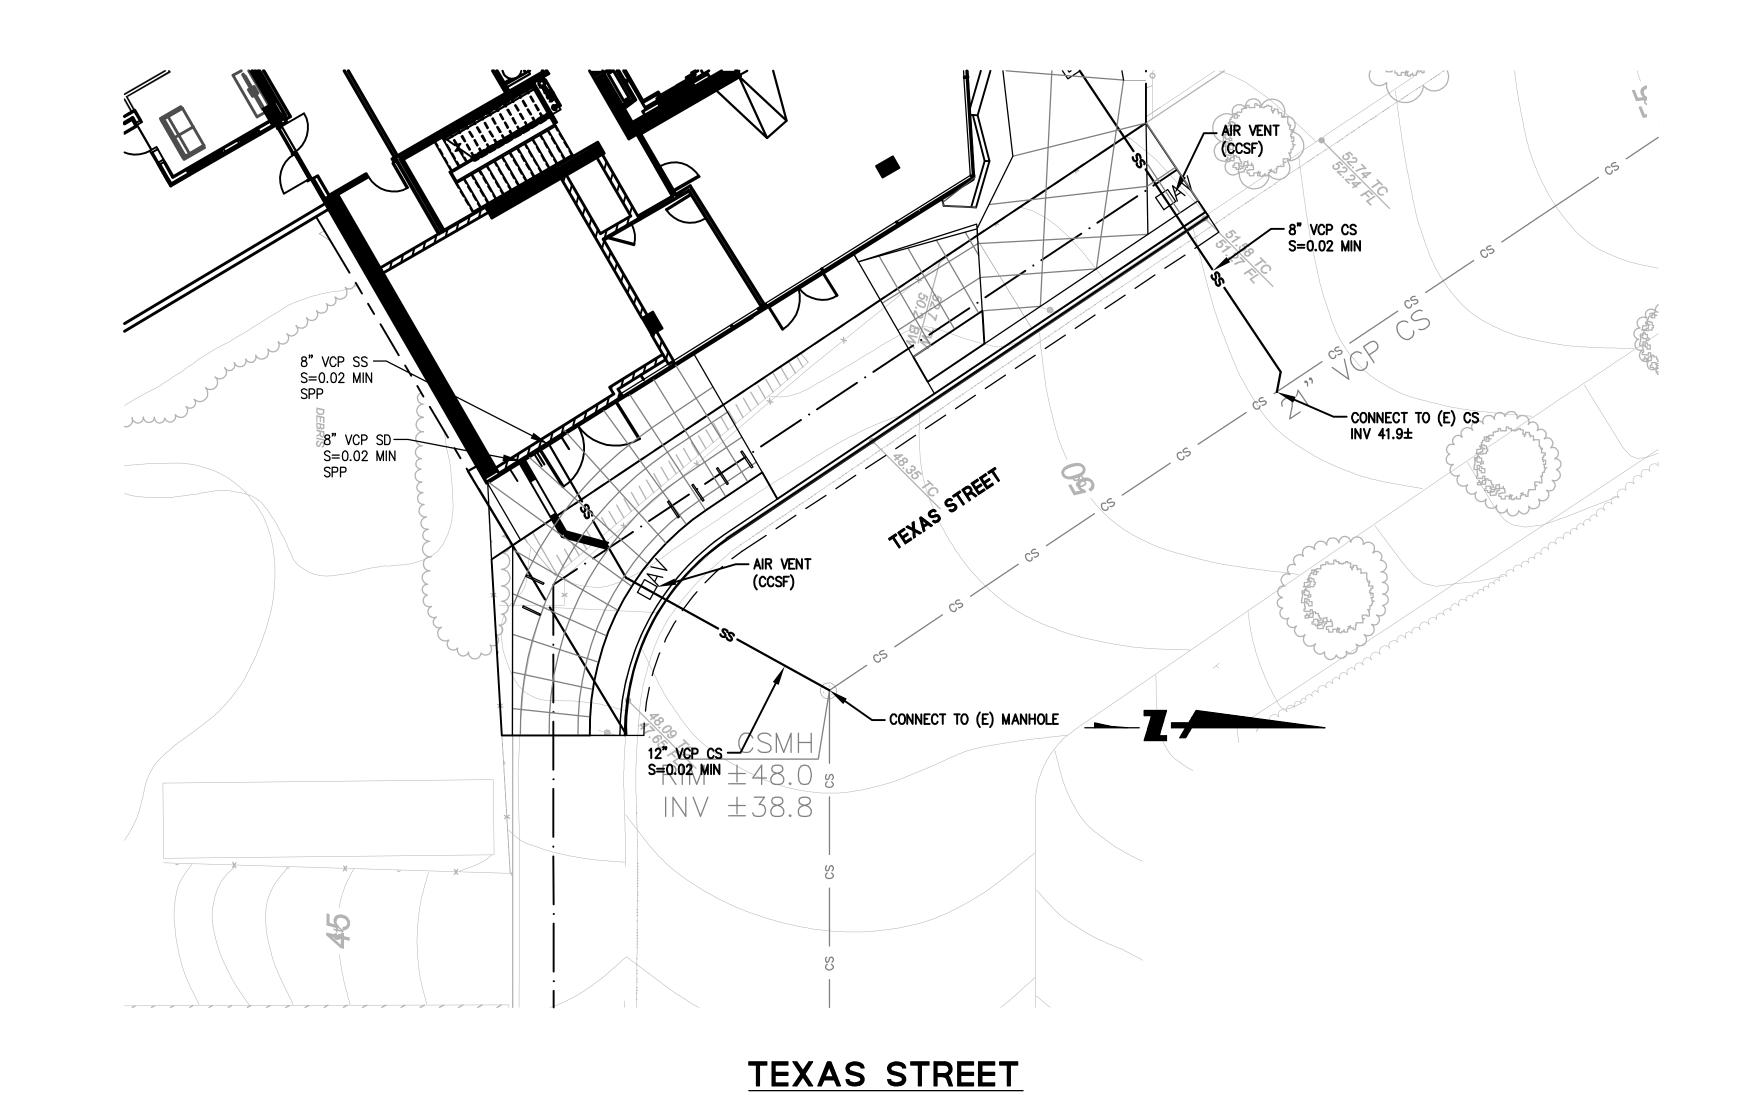

1395 22ND STREET

1395 22ND STREET

1395 22nd Street & 790 Pennsylvania Avenue

REALESTATE

ISSUE HISTORY

100% DESIGN DEVELOPMENT 08/17/16
50% CONSTRUCTION DOCUMENTS 11/21/16
6 75% CONSTRUCTION DRAWINGS 01/06/17

MAJOR ENCROACHMENT PERMIT 03/15/17

PROJECT NUMBER

SCALE

1"=40'
GRADING AND
DRAINAGE PLAN

SHEET NUMBER

C300

PROFESSIONAL SEAL









Perry Architects, Inc

Pier 28 / The Embarcadero San Francisco, CA 94105 Phone : 415.495.8200 www.perryarchitectsinc.com

255 Shoreline Drive, Suite 200 Redwood City, CA 94065

FOR MAJOR ENCROACHMENT PERMIT REVIEW ONLY









RIM 136.0 INV 134.0 S=0.020 SEDIMENT TRAP
RIM 56.4
INV 50.56
SUMP 49.56 3 SEDIMENT TRAI C306 RIM 65.9 INV 60.78 SUMP 59.78 6" PPP SD — INV 40.0 6" PVC SD S=0.01 MIN TO PLUMBING SPP

PUBLIC STAIRWAY

1395 22ND STREET

GRADING AND DRAINAGE PLAN

C303