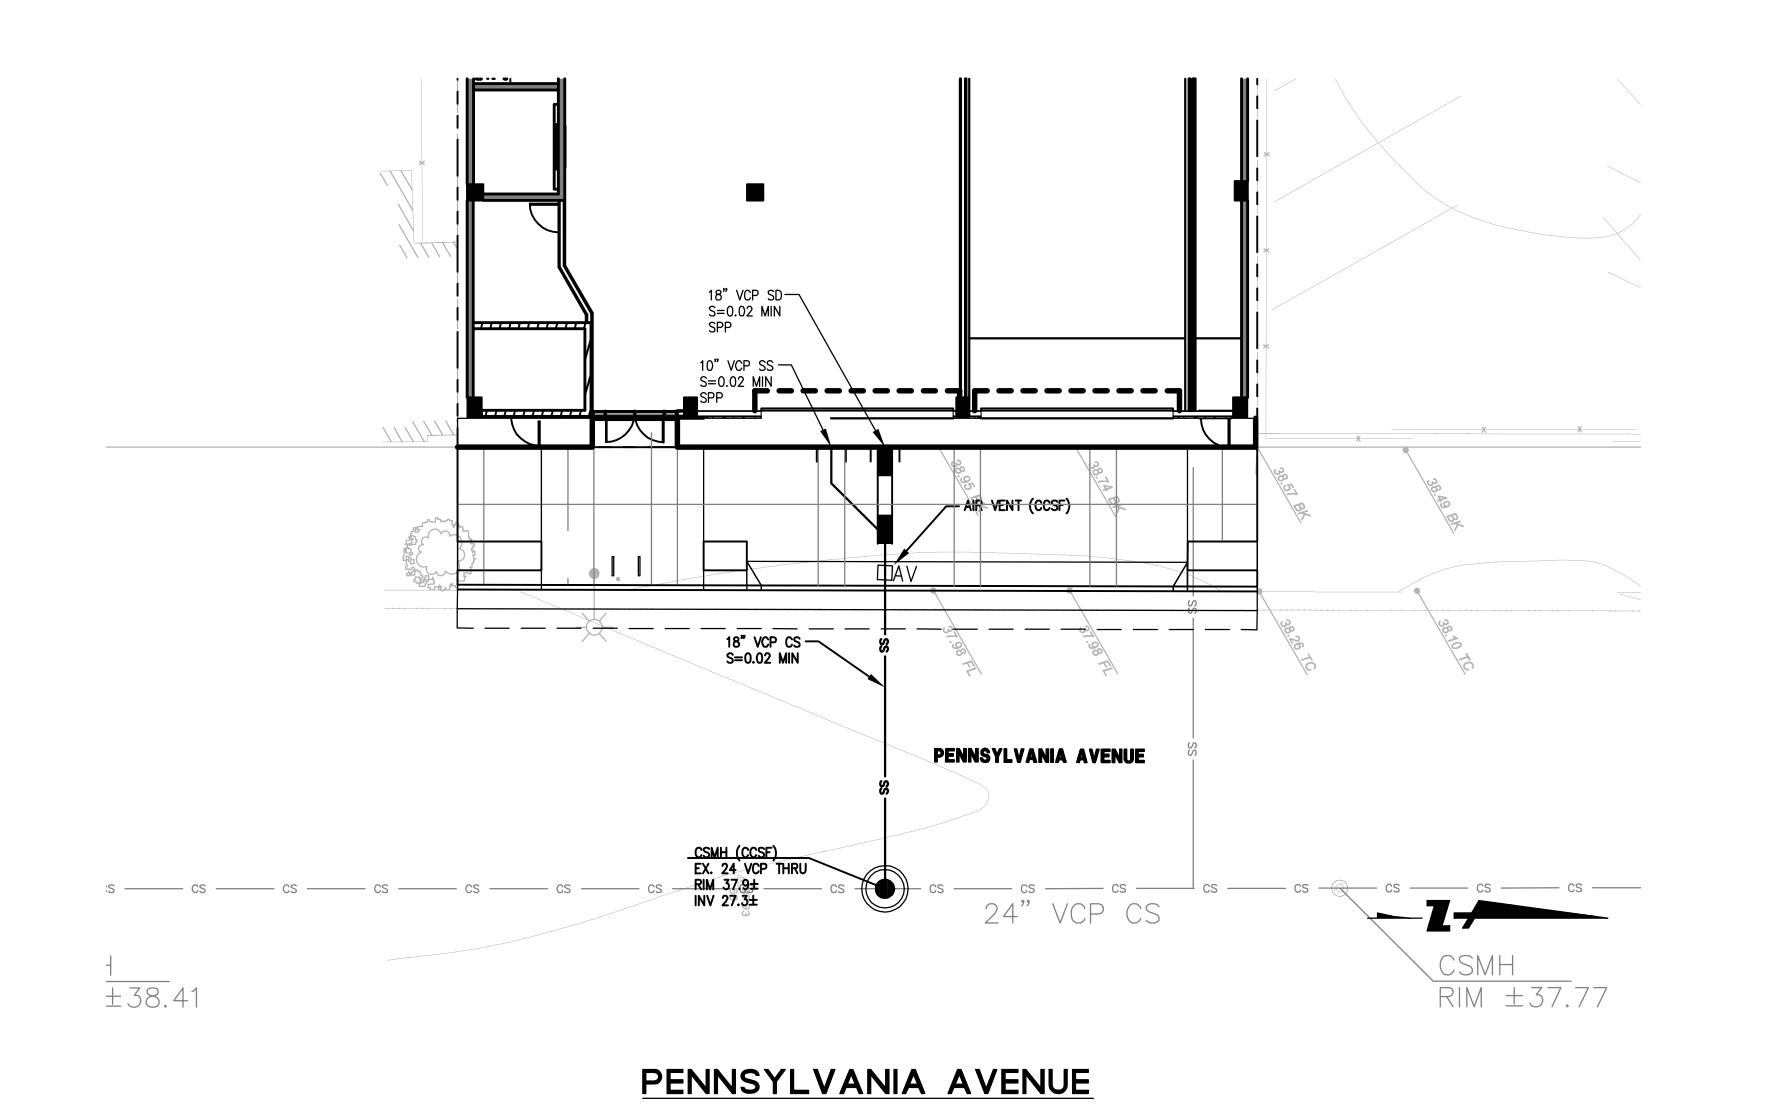

1395 22ND STREET

1395 22ND STREET

1395 22nd Street & 790 Pennsylvania Avenue

REALESTATE

ISSUE HISTORY

100% DESIGN DEVELOPMENT 08/17/16
50% CONSTRUCTION DOCUMENTS 11/21/16
6 75% CONSTRUCTION DRAWINGS 01/06/17

MAJOR ENCROACHMENT PERMIT 03/15/17

PROJECT NUMBER

SCALE

1"=40'
GRADING AND
DRAINAGE PLAN

SHEET NUMBER

C300

PROFESSIONAL SEAL









Perry Architects, Inc

Pier 28 / The Embarcadero San Francisco, CA 94105 Phone : 415.495.8200 www.perryarchitectsinc.com

255 Shoreline Drive, Suite 200 Redwood City, CA 94065

FOR MAJOR ENCROACHMENT PERMIT REVIEW ONLY









RIM 136.0 INV 134.0 S=0.020 SEDIMENT TRAP
RIM 56.4
INV 50.56
SUMP 49.56 3 SEDIMENT TRAI C306 RIM 65.9 INV 60.78 SUMP 59.78 6" PPP SD — INV 40.0 6" PVC SD S=0.01 MIN TO PLUMBING SPP

PUBLIC STAIRWAY

1395 22ND STREET

GRADING AND DRAINAGE PLAN

C303