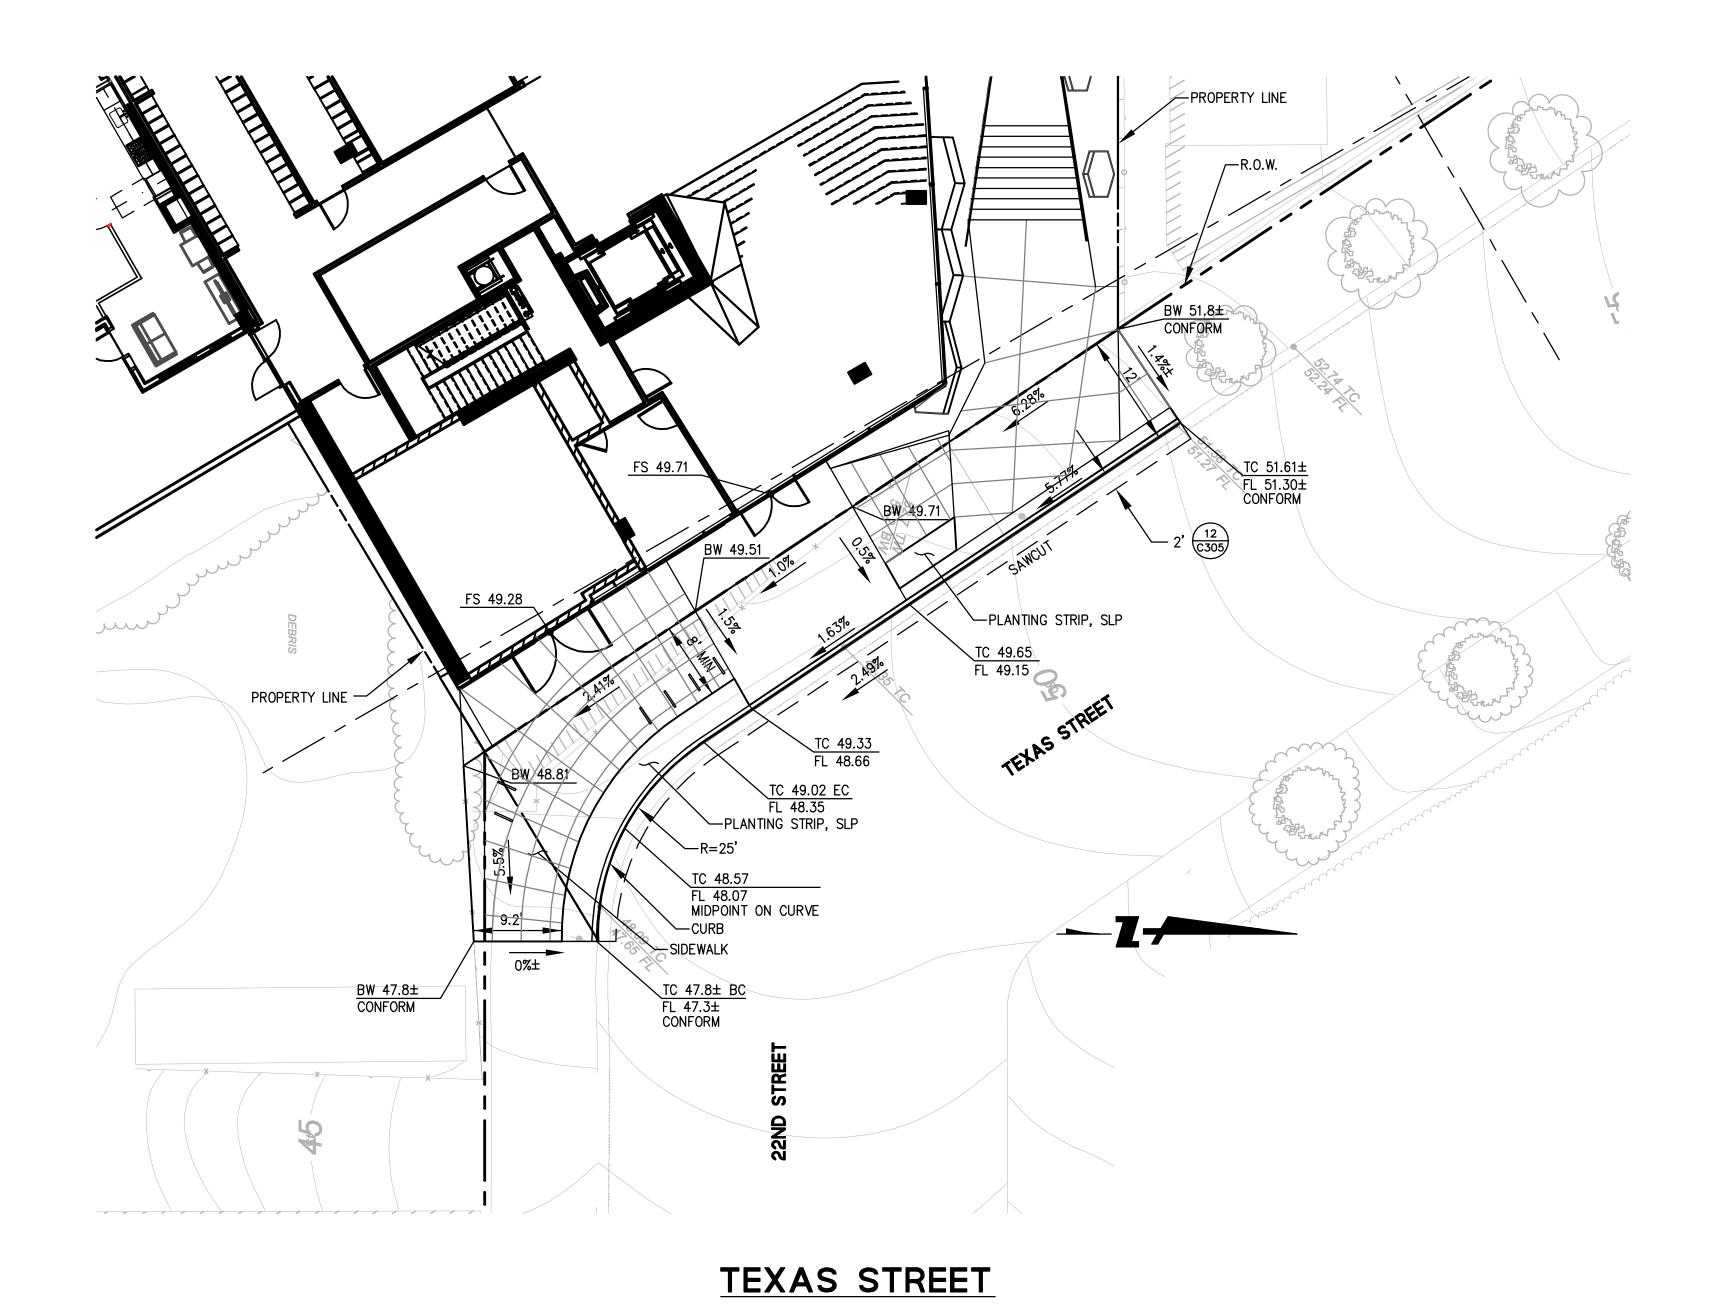

1395 22ND STREET

1395 22ND STREET

1395 22nd Street & 790 Pennsylvania Avenue

REALESTATE

ISSUE HISTORY

100% DESIGN DEVELOPMENT 08/17/16
50% CONSTRUCTION DOCUMENTS 11/21/16
6 75% CONSTRUCTION DRAWINGS 01/06/17

MAJOR ENCROACHMENT PERMIT 03/15/17

PROJECT NUMBER

SCALE

1"=40'
GRADING AND
DRAINAGE PLAN

SHEET NUMBER

C300

PROFESSIONAL SEAL









Perry Architects, Inc

Pier 28 / The Embarcadero San Francisco, CA 94105 Phone : 415.495.8200 www.perryarchitectsinc.com

255 Shoreline Drive, Suite 200 Redwood City, CA 94065

FOR MAJOR ENCROACHMENT PERMIT REVIEW ONLY









RIM 136.0 INV 134.0 S=0.020 SEDIMENT TRAP
RIM 56.4
INV 50.56
SUMP 49.56 3 SEDIMENT TRAI C306 RIM 65.9 INV 60.78 SUMP 59.78 6" PPP SD — INV 40.0 6" PVC SD S=0.01 MIN TO PLUMBING SPP

PUBLIC STAIRWAY

1395 22ND STREET

GRADING AND DRAINAGE PLAN

C303