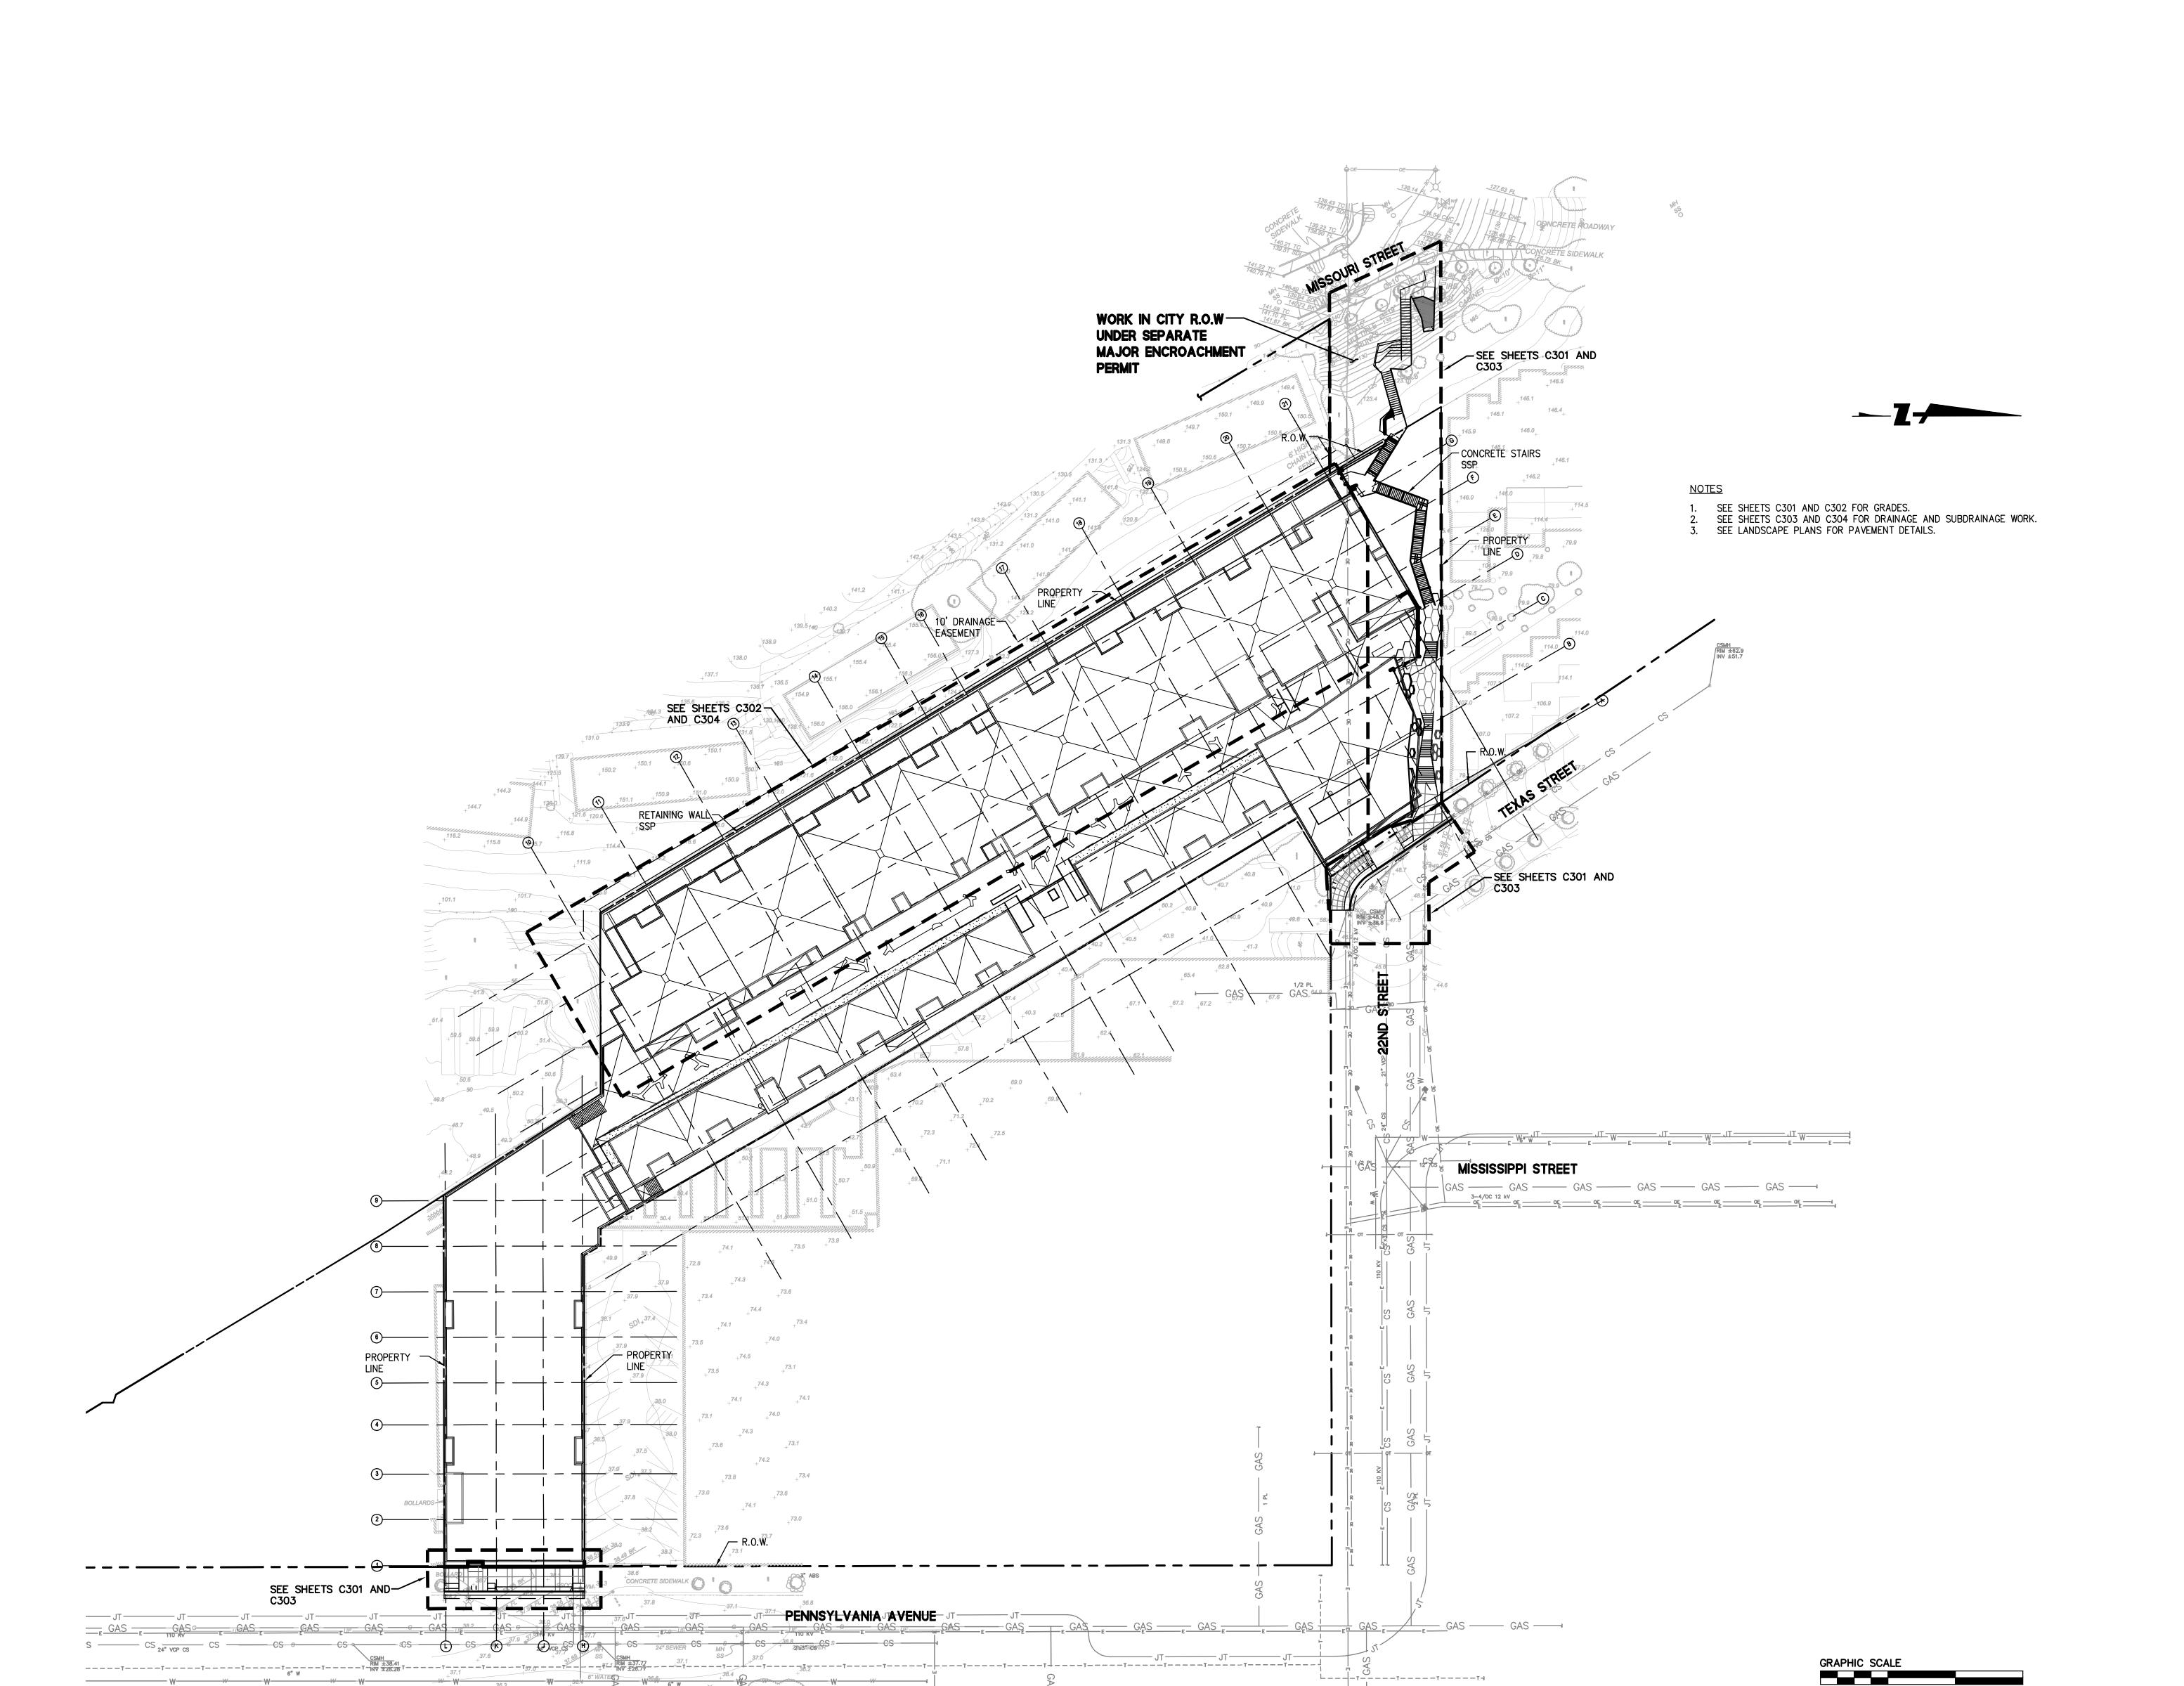

1395 22ND STREET

1395 22ND STREET

1395 22nd Street & 790 Pennsylvania Avenue

REALESTATE

ISSUE HISTORY

100% DESIGN DEVELOPMENT 08/17/16
50% CONSTRUCTION DOCUMENTS 11/21/16
6 75% CONSTRUCTION DRAWINGS 01/06/17

MAJOR ENCROACHMENT PERMIT 03/15/17

PROJECT NUMBER

SCALE

1"=40'
GRADING AND
DRAINAGE PLAN

SHEET NUMBER

C300

PROFESSIONAL SEAL









Perry Architects, Inc

Pier 28 / The Embarcadero San Francisco, CA 94105 Phone : 415.495.8200 www.perryarchitectsinc.com

255 Shoreline Drive, Suite 200 Redwood City, CA 94065

FOR MAJOR ENCROACHMENT PERMIT REVIEW ONLY









RIM 136.0 INV 134.0 S=0.020 SEDIMENT TRAP
RIM 56.4
INV 50.56
SUMP 49.56 3 SEDIMENT TRAI C306 RIM 65.9 INV 60.78 SUMP 59.78 6" PPP SD — INV 40.0 6" PVC SD S=0.01 MIN TO PLUMBING SPP

PUBLIC STAIRWAY

1395 22ND STREE