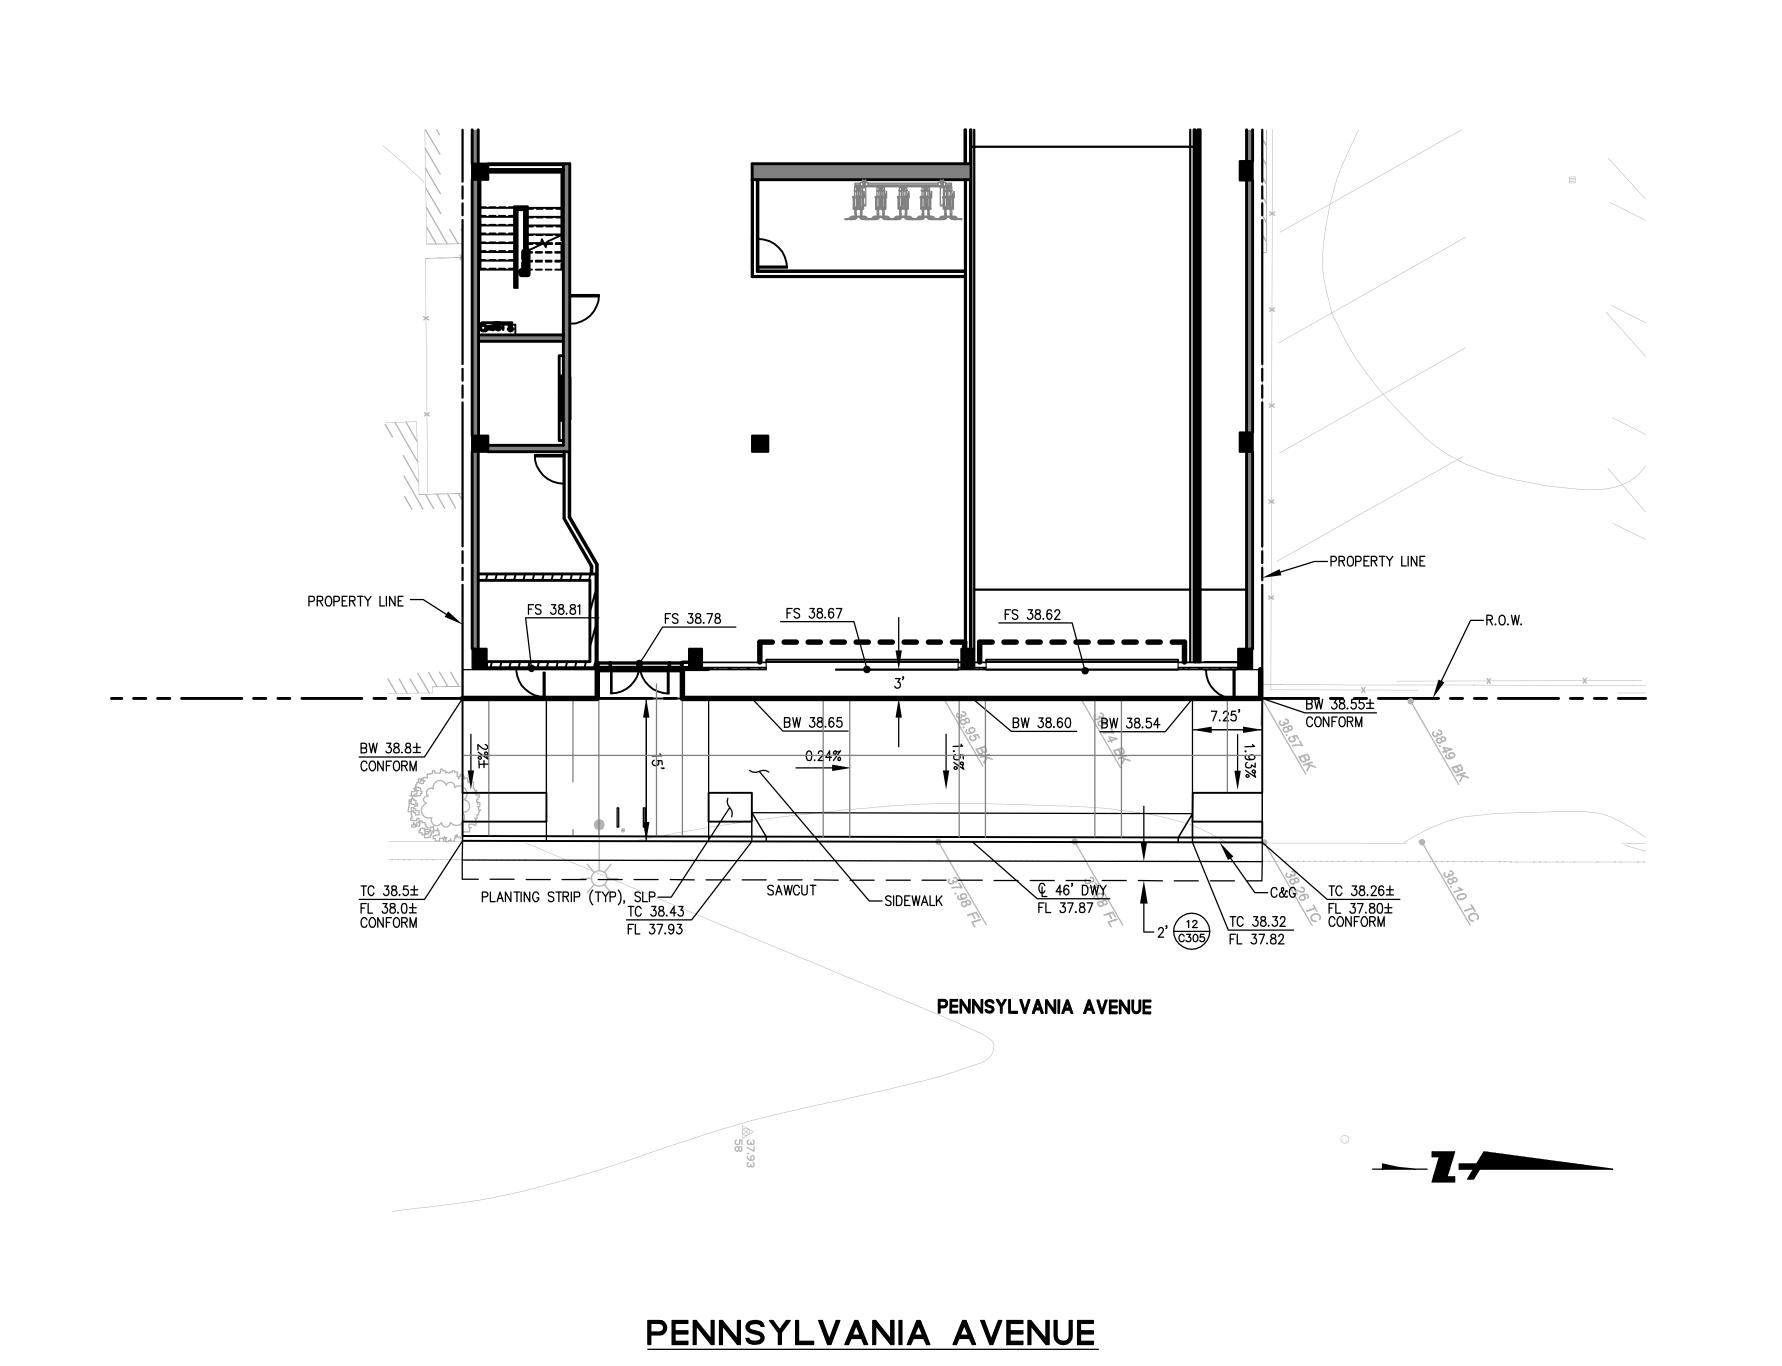

1395 22ND STREET

1395 22ND STREET

1395 22nd Street & 790 Pennsylvania Avenue

REALESTATE

ISSUE HISTORY

100% DESIGN DEVELOPMENT 08/17/16
50% CONSTRUCTION DOCUMENTS 11/21/16
6 75% CONSTRUCTION DRAWINGS 01/06/17

MAJOR ENCROACHMENT PERMIT 03/15/17

PROJECT NUMBER

SCALE

1"=40'
GRADING AND
DRAINAGE PLAN

SHEET NUMBER

C300

PROFESSIONAL SEAL









Perry Architects, Inc

Pier 28 / The Embarcadero San Francisco, CA 94105 Phone : 415.495.8200 www.perryarchitectsinc.com

255 Shoreline Drive, Suite 200 Redwood City, CA 94065

FOR MAJOR ENCROACHMENT PERMIT REVIEW ONLY









RIM 136.0 INV 134.0 S=0.020 SEDIMENT TRAP
RIM 56.4
INV 50.56
SUMP 49.56 3 SEDIMENT TRAI C306 RIM 65.9 INV 60.78 SUMP 59.78 6" PPP SD — INV 40.0 6" PVC SD S=0.01 MIN TO PLUMBING SPP

PUBLIC STAIRWAY

1395 22ND STREET

GRADING AND DRAINAGE PLAN

C303