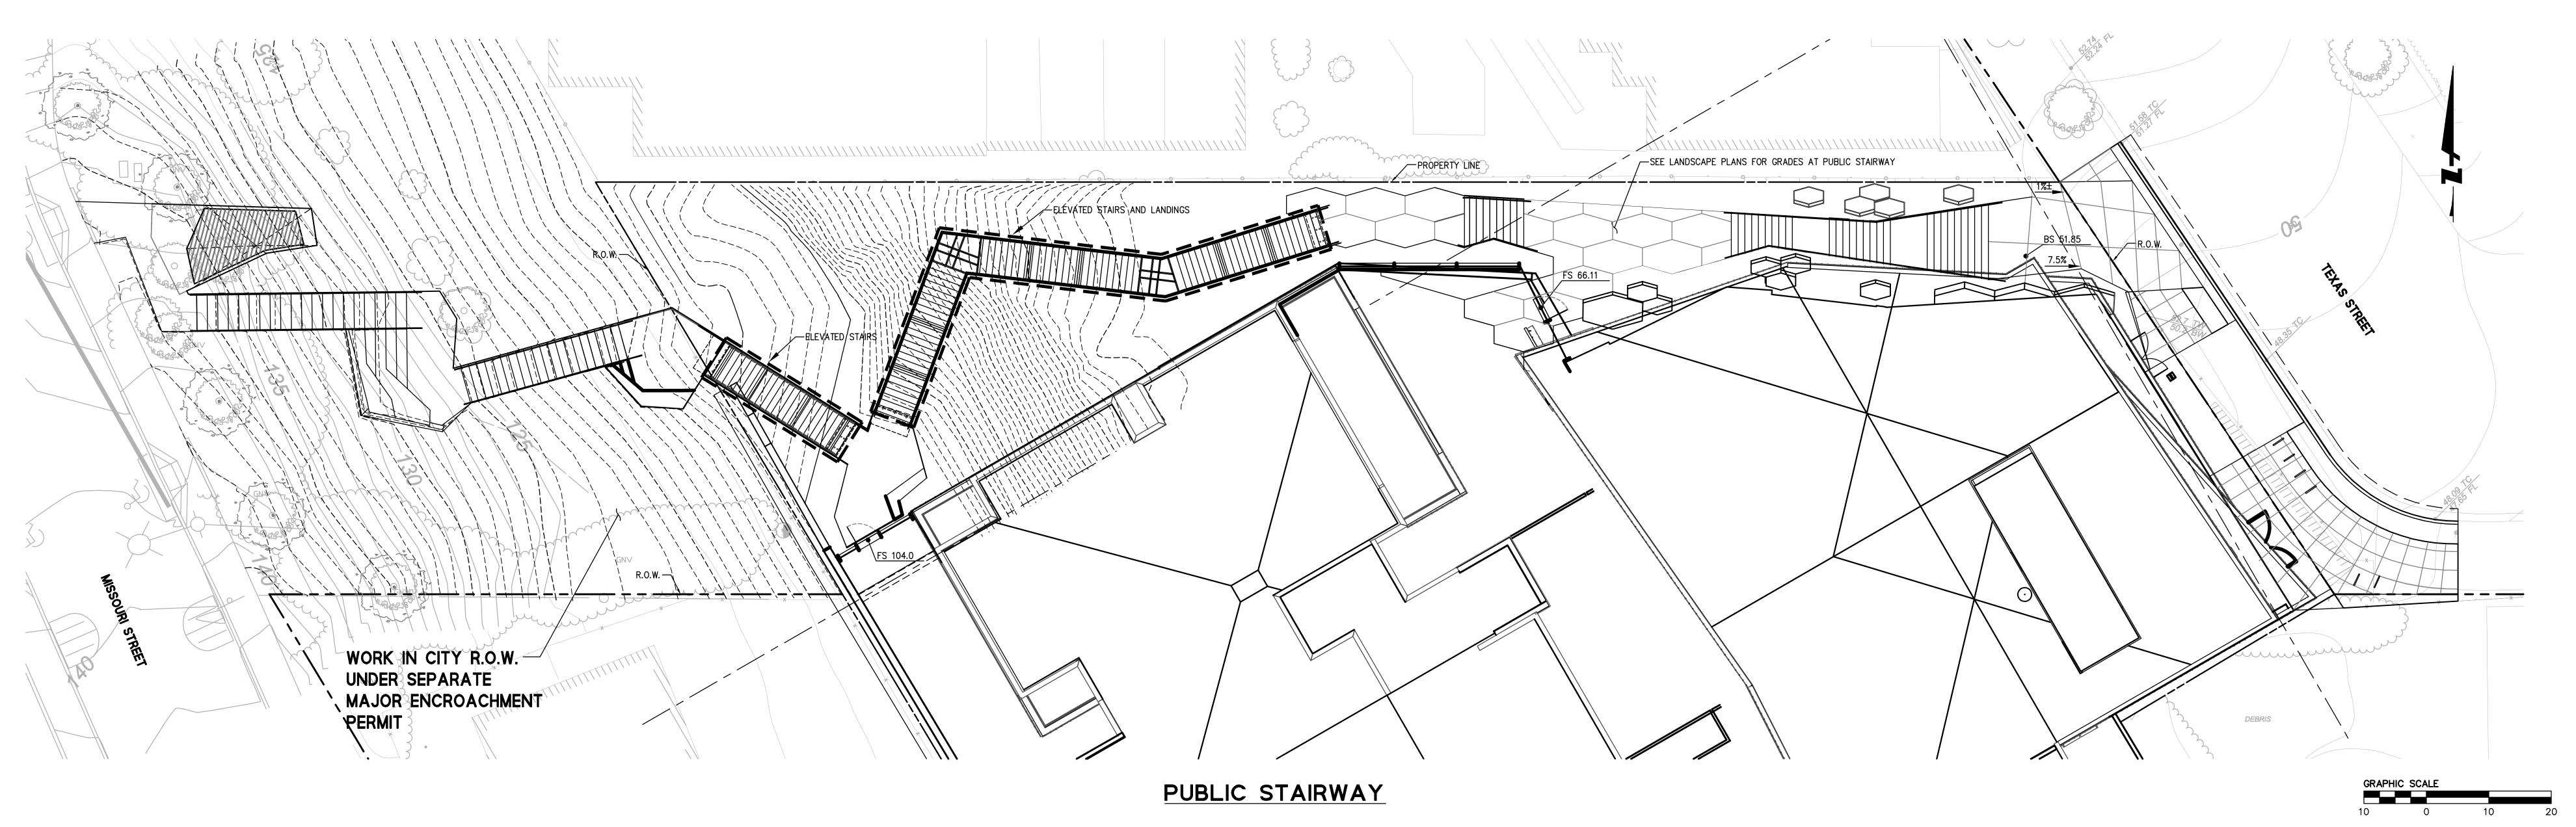

1395 22ND STREET

1395 22ND STREET

1395 22nd Street & 790 Pennsylvania Avenue

REALESTATE

ISSUE HISTORY

100% DESIGN DEVELOPMENT 08/17/16
50% CONSTRUCTION DOCUMENTS 11/21/16
6 75% CONSTRUCTION DRAWINGS 01/06/17

MAJOR ENCROACHMENT PERMIT 03/15/17

PROJECT NUMBER

SCALE

1"=40'
GRADING AND
DRAINAGE PLAN

SHEET NUMBER

C300

PROFESSIONAL SEAL









Perry Architects, Inc

Pier 28 / The Embarcadero San Francisco, CA 94105 Phone : 415.495.8200 www.perryarchitectsinc.com

255 Shoreline Drive, Suite 200 Redwood City, CA 94065

FOR MAJOR ENCROACHMENT PERMIT REVIEW ONLY









RIM 136.0 INV 134.0 S=0.020 SEDIMENT TRAP
RIM 56.4
INV 50.56
SUMP 49.56 3 SEDIMENT TRAI C306 RIM 65.9 INV 60.78 SUMP 59.78 6" PPP SD — INV 40.0 6" PVC SD S=0.01 MIN TO PLUMBING SPP

PUBLIC STAIRWAY

1395 22ND STREET

GRADING AND DRAINAGE PLAN

C303