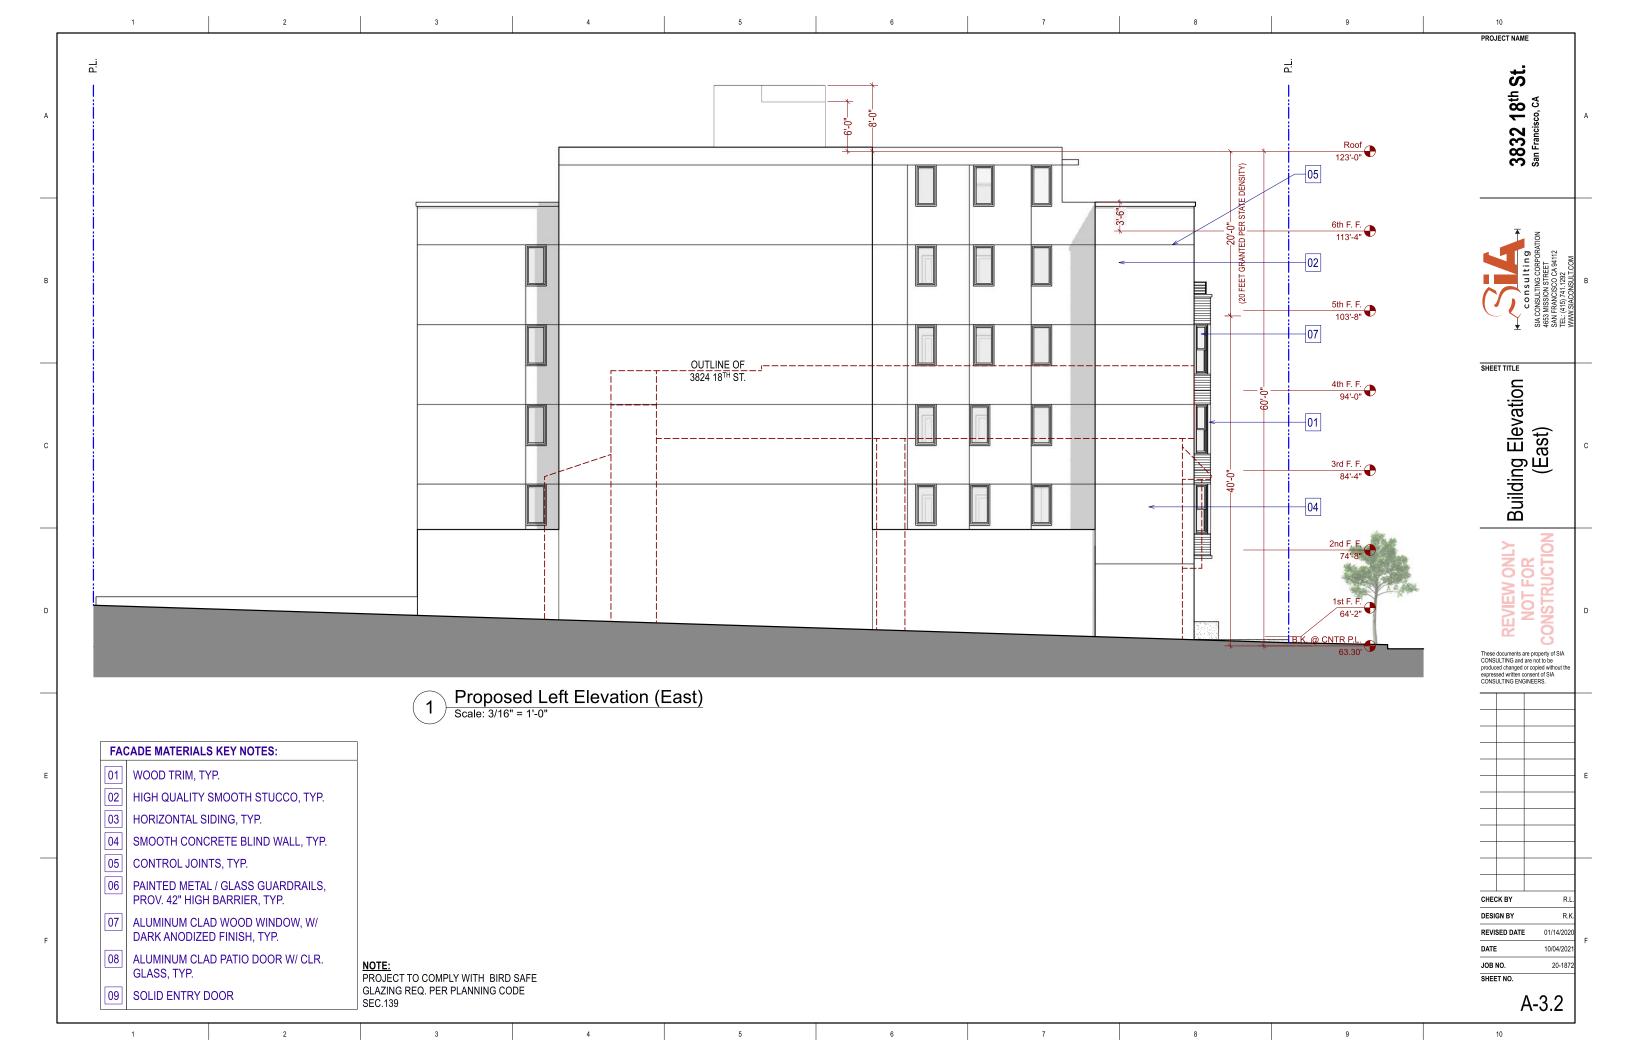

## NOTICE TO BOARD OF SUPERVISORS OF APPEAL FROM ACTION OF THE CITY PLANNING COMMISSION

| Notice is hereby given of an Planning Commission. | appeal to the Board of Supervisors from the following action of the City                                     |
|---------------------------------------------------|--------------------------------------------------------------------------------------------------------------|
| The property is located at                        | 3832 18th Street                                                                                             |
|                                                   |                                                                                                              |
|                                                   | [Final Decision not available on Planning Commission web-site.<br>Attaching most recently available drafts.] |
| (Atta                                             | October 14th, 2021  Date of City Planning Commission Action ach a Copy of Planning Commission's Decision)    |
|                                                   | 2021-11-12 Appeal Filing Date                                                                                |
|                                                   | ssion disapproved in whole or in part an application for reclassification of                                 |
|                                                   | ssion disapproved in whole or in part an application for establishment, on of a set-back line, Case No       |
| X The Planning Commis<br>authorization, Case N    | ssion approved in whole or in part an application for conditional use No2020-001610CUA                       |
| The Planning Commauthorization, Case I            | nission disapproved in whole or in part an application for conditional use                                   |