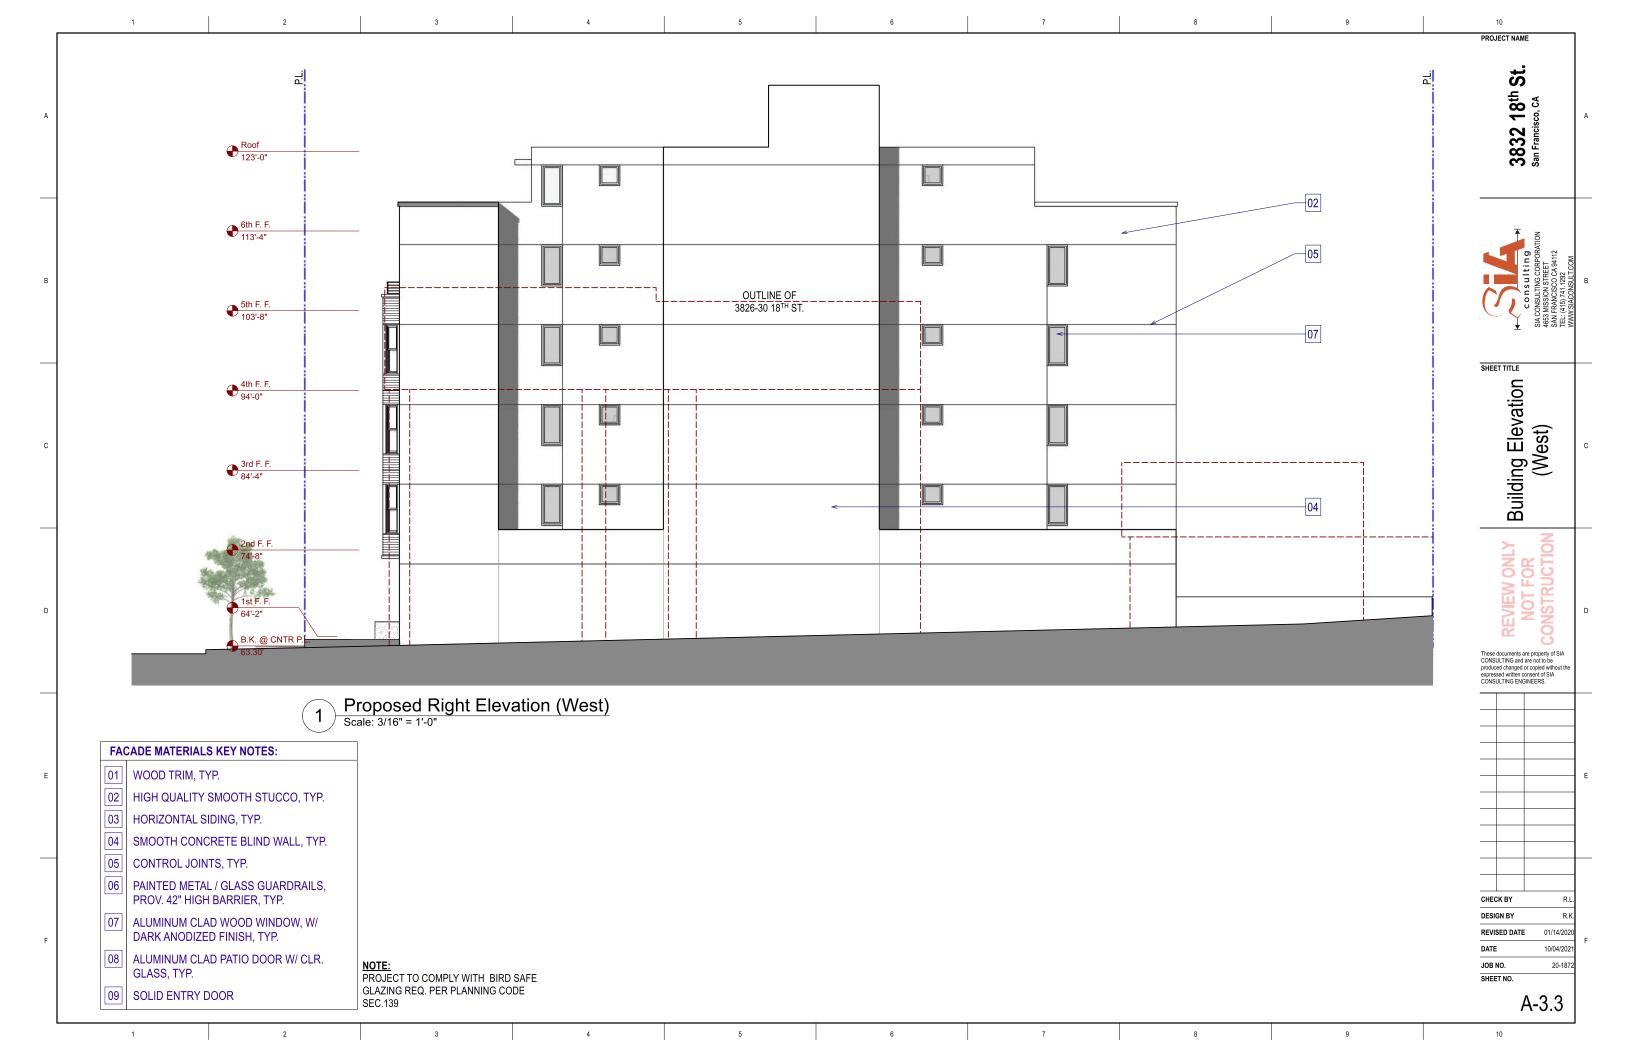

## NOTICE TO BOARD OF SUPERVISORS OF APPEAL FROM ACTION OF THE CITY PLANNING COMMISSION

| Notice is hereby given of an Planning Commission. | appeal to the Board of Supervisors from the following action of the City                                     |
|---------------------------------------------------|--------------------------------------------------------------------------------------------------------------|
| The property is located at                        | 3832 18th Street                                                                                             |
|                                                   |                                                                                                              |
|                                                   | [Final Decision not available on Planning Commission web-site.<br>Attaching most recently available drafts.] |
| (Atta                                             | October 14th, 2021  Date of City Planning Commission Action ach a Copy of Planning Commission's Decision)    |
|                                                   | 2021-11-12 Appeal Filing Date                                                                                |
|                                                   | ssion disapproved in whole or in part an application for reclassification of                                 |
|                                                   | ssion disapproved in whole or in part an application for establishment, on of a set-back line, Case No       |
| X The Planning Commis<br>authorization, Case N    | ssion approved in whole or in part an application for conditional use No2020-001610CUA                       |
| The Planning Commauthorization, Case I            | nission disapproved in whole or in part an application for conditional use                                   |