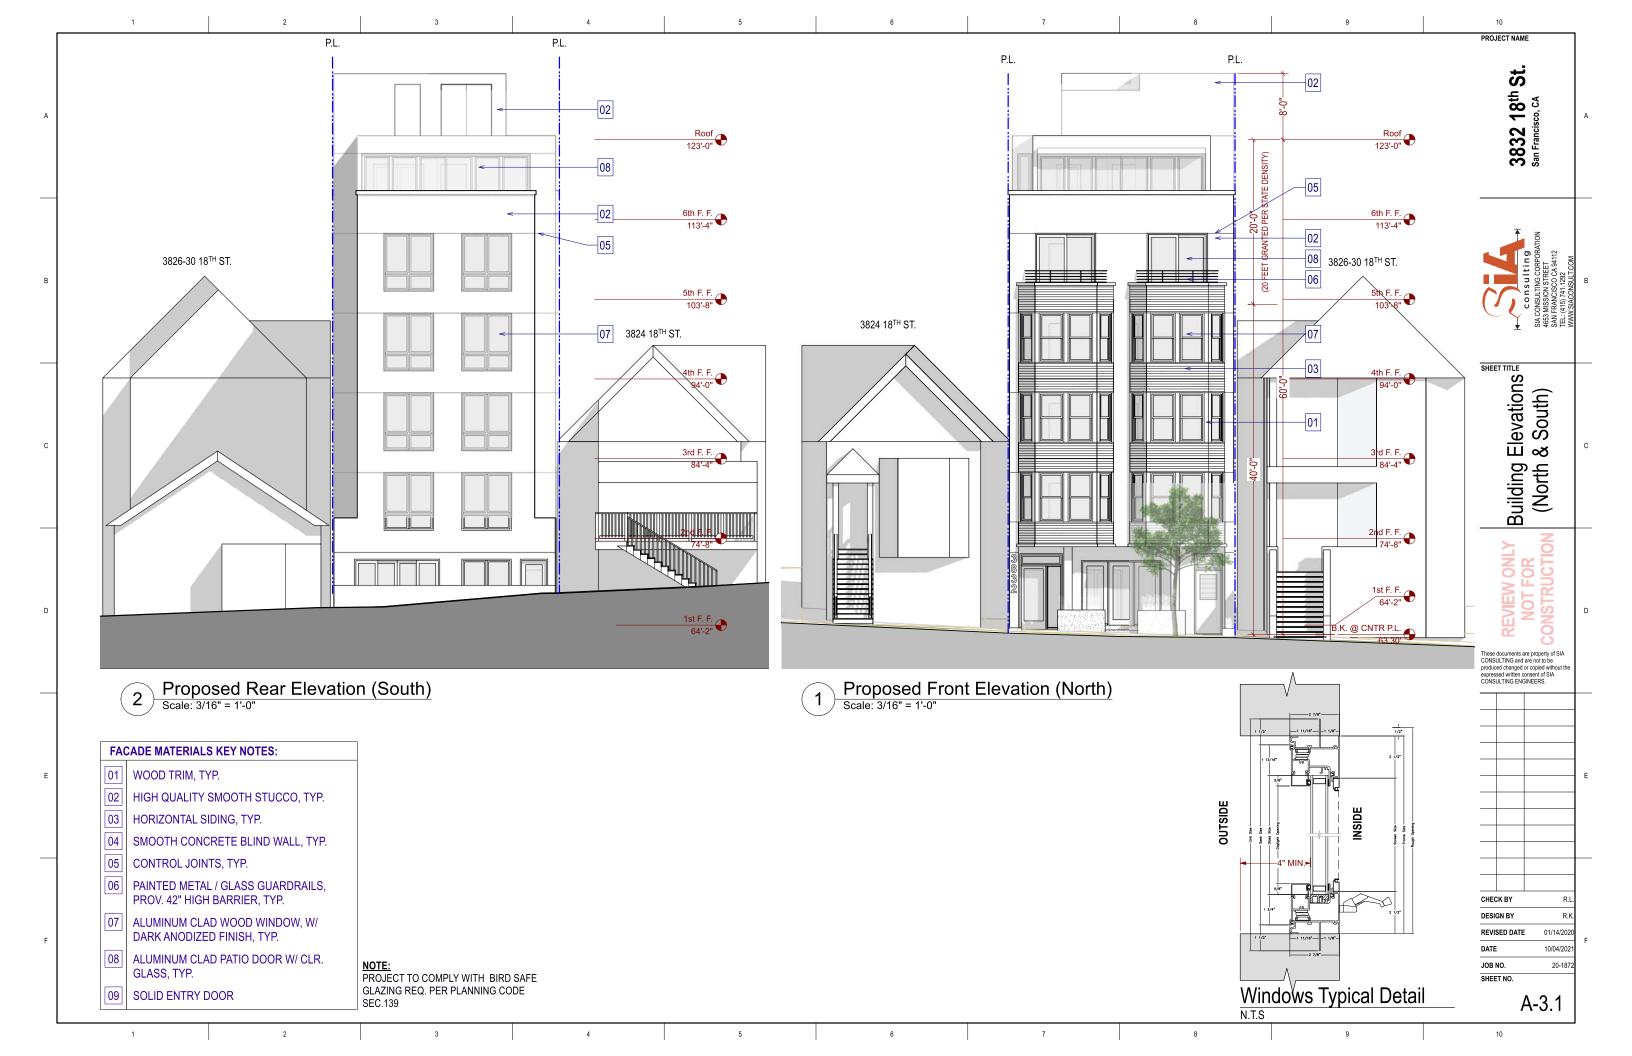

## NOTICE TO BOARD OF SUPERVISORS OF APPEAL FROM ACTION OF THE CITY PLANNING COMMISSION

| Notice is hereby given of an Planning Commission. | appeal to the Board of Supervisors from the following action of the City                                     |
|---------------------------------------------------|--------------------------------------------------------------------------------------------------------------|
| The property is located at                        | 3832 18th Street                                                                                             |
|                                                   |                                                                                                              |
|                                                   | [Final Decision not available on Planning Commission web-site.<br>Attaching most recently available drafts.] |
| (Atta                                             | October 14th, 2021  Date of City Planning Commission Action ach a Copy of Planning Commission's Decision)    |
|                                                   | 2021-11-12 Appeal Filing Date                                                                                |
|                                                   | ssion disapproved in whole or in part an application for reclassification of                                 |
|                                                   | ssion disapproved in whole or in part an application for establishment, on of a set-back line, Case No       |
| X The Planning Commis<br>authorization, Case N    | ssion approved in whole or in part an application for conditional use No2020-001610CUA                       |
| The Planning Commauthorization, Case I            | nission disapproved in whole or in part an application for conditional use                                   |