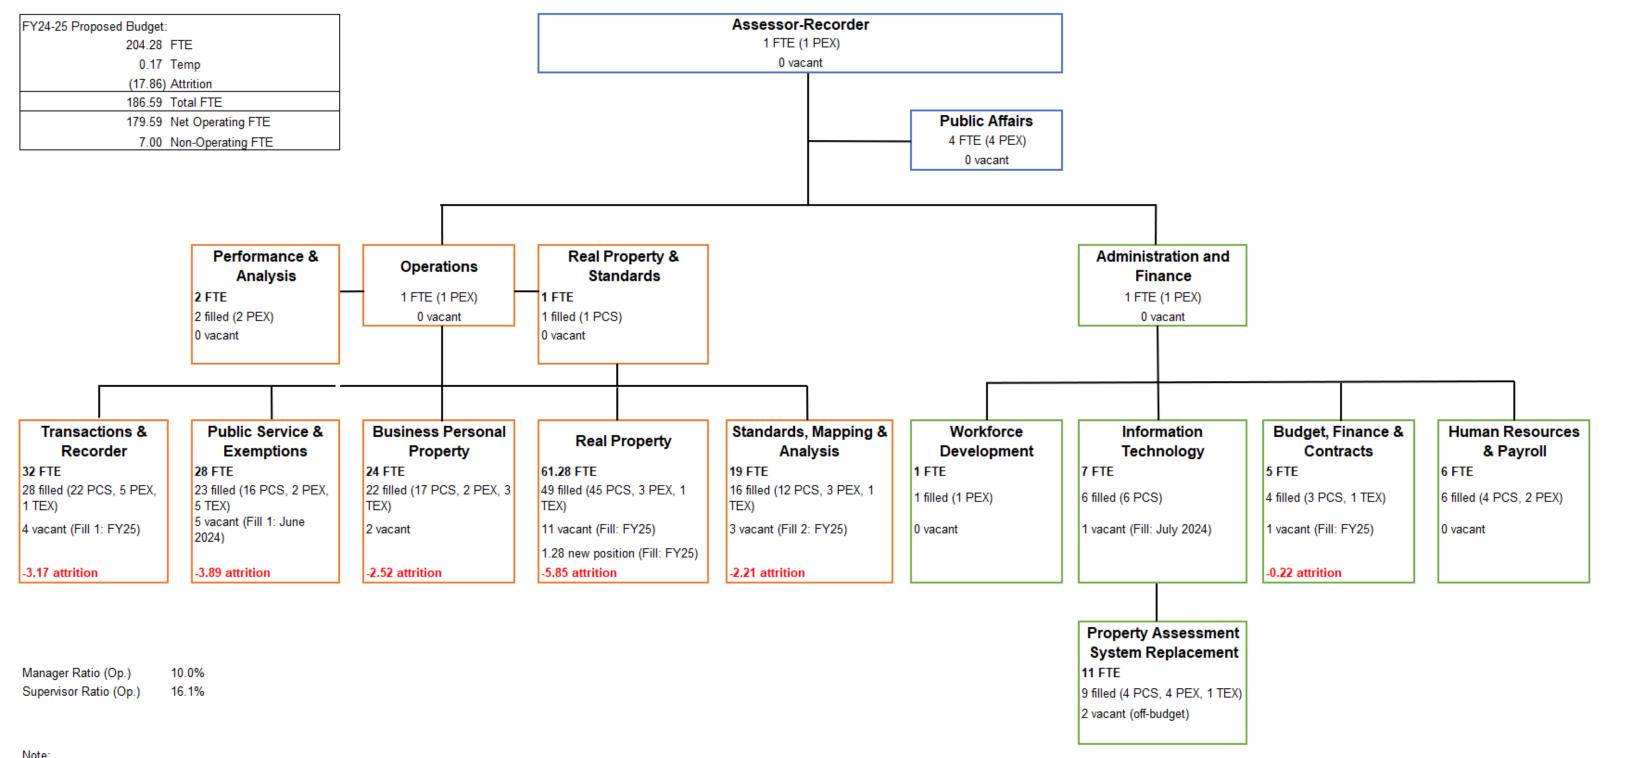

## FY24-25 Proposed Budget Organizational Chart

Note:

1. This org chart includes proposed FY24-25 budgeted positions, vacancies, position types, and the number of FTE that must be held vacant for attrition savings.

2. This org chart includes non-operating positions in our property assessment system replacement project.

3. PCS = Permanent Civil Service, PEX = Permanent Exempt, TEX = Temporary Exempt

### sfassessor.org