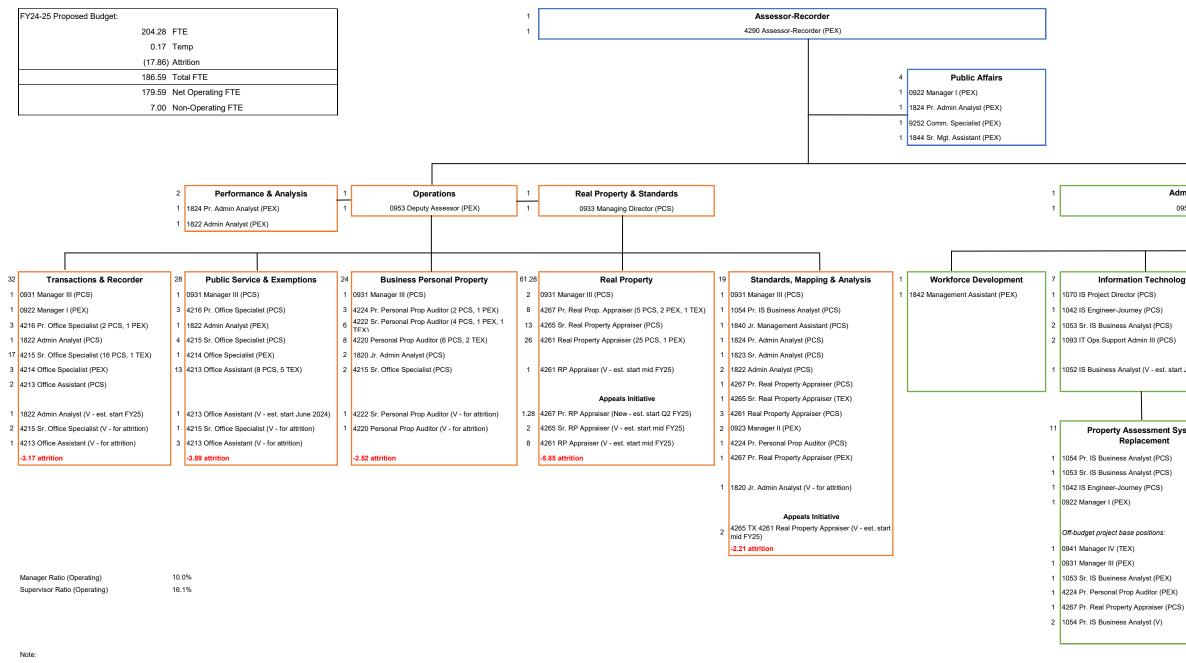

### ASSESSOR - RECORDER FY 24-25 PROPOSED ORGANIZATIONAL CHART

1. This org chart includes proposed FY24-25 budgeted positions, vacancies, position types, and the number of FTE that must be held vacant for attrition savings.

2. This org chart includes non-operating positions in our property assessment system replacement project.

3. PCS = Permanent Civil Service, PEX = Permanent Exempt, TEX = Temporary Exempt

| Administration and Finance |                                           |                                                                                                                                                                                                                                                     |                                                                                                                                                                                                                                                                                                                                                          |
|----------------------------|-------------------------------------------|-----------------------------------------------------------------------------------------------------------------------------------------------------------------------------------------------------------------------------------------------------|----------------------------------------------------------------------------------------------------------------------------------------------------------------------------------------------------------------------------------------------------------------------------------------------------------------------------------------------------------|
| esso                       | or (PEX)                                  |                                                                                                                                                                                                                                                     |                                                                                                                                                                                                                                                                                                                                                          |
|                            |                                           |                                                                                                                                                                                                                                                     |                                                                                                                                                                                                                                                                                                                                                          |
|                            |                                           |                                                                                                                                                                                                                                                     |                                                                                                                                                                                                                                                                                                                                                          |
|                            |                                           |                                                                                                                                                                                                                                                     |                                                                                                                                                                                                                                                                                                                                                          |
| 5                          | Budget, Finance & Contracts               | 6                                                                                                                                                                                                                                                   | Human Resources & Payroll                                                                                                                                                                                                                                                                                                                                |
| 1                          | 0923 Manager II (PCS)                     |                                                                                                                                                                                                                                                     | 0922 Manager I (PCS)                                                                                                                                                                                                                                                                                                                                     |
| 1                          | 1824 Pr. Admin Analyst (PCS)              |                                                                                                                                                                                                                                                     | 1244 Sr. HR Analyst (PCS)                                                                                                                                                                                                                                                                                                                                |
| 1                          | 1822 Admin Analyst (PCS)                  |                                                                                                                                                                                                                                                     | 1822 Admin Analyst (PEX)                                                                                                                                                                                                                                                                                                                                 |
| 1                          | 1632 Sr. Account Clerk (TEX)              |                                                                                                                                                                                                                                                     | 1844 Sr. Management Assistant (PCS)                                                                                                                                                                                                                                                                                                                      |
|                            |                                           | 1                                                                                                                                                                                                                                                   | 1222 Sr. Payroll & Personnel Clerk (PEX)                                                                                                                                                                                                                                                                                                                 |
| 1                          | 1654 Accountant III (V - est. start FY25) |                                                                                                                                                                                                                                                     |                                                                                                                                                                                                                                                                                                                                                          |
|                            | -0.22 attrition                           |                                                                                                                                                                                                                                                     |                                                                                                                                                                                                                                                                                                                                                          |
|                            |                                           |                                                                                                                                                                                                                                                     |                                                                                                                                                                                                                                                                                                                                                          |
|                            |                                           |                                                                                                                                                                                                                                                     |                                                                                                                                                                                                                                                                                                                                                          |
|                            |                                           |                                                                                                                                                                                                                                                     |                                                                                                                                                                                                                                                                                                                                                          |
|                            |                                           |                                                                                                                                                                                                                                                     |                                                                                                                                                                                                                                                                                                                                                          |
|                            |                                           |                                                                                                                                                                                                                                                     |                                                                                                                                                                                                                                                                                                                                                          |
|                            | 5<br>1<br>1<br>1                          | <ul> <li>Budget, Finance &amp; Contracts</li> <li>0923 Manager II (PCS)</li> <li>1824 Pr. Admin Analyst (PCS)</li> <li>1822 Admin Analyst (PCS)</li> <li>1632 Sr. Account Clerk (TEX)</li> <li>1654 Accountant III (V - est. start FY25)</li> </ul> | 5         Budget, Finance & Contracts         6           1         0923 Manager II (PCS)         1           1         1824 Pr. Admin Analyst (PCS)         2           1         1822 Admin Analyst (PCS)         1           1         1632 Sr. Account Clerk (TEX)         1           1         1654 Accountant III (V - est. start FY25)         1 |