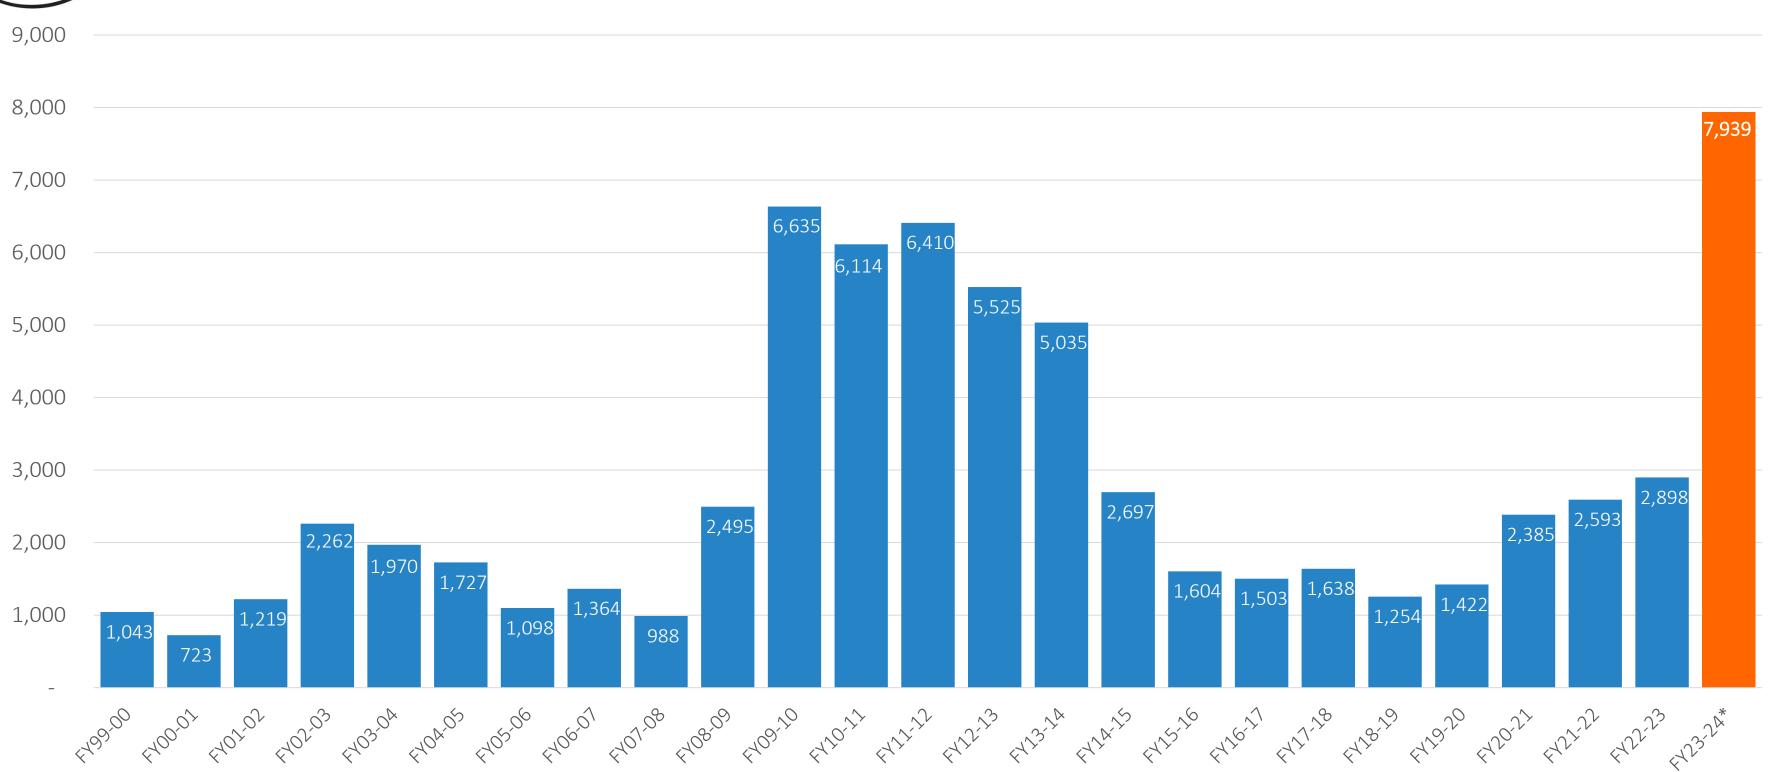

# **Secured Assessment Appeals Filed**

sfassessor.org

\*FY23-24 Data as of 3/31/2024, AAB FY23-24 activity Report