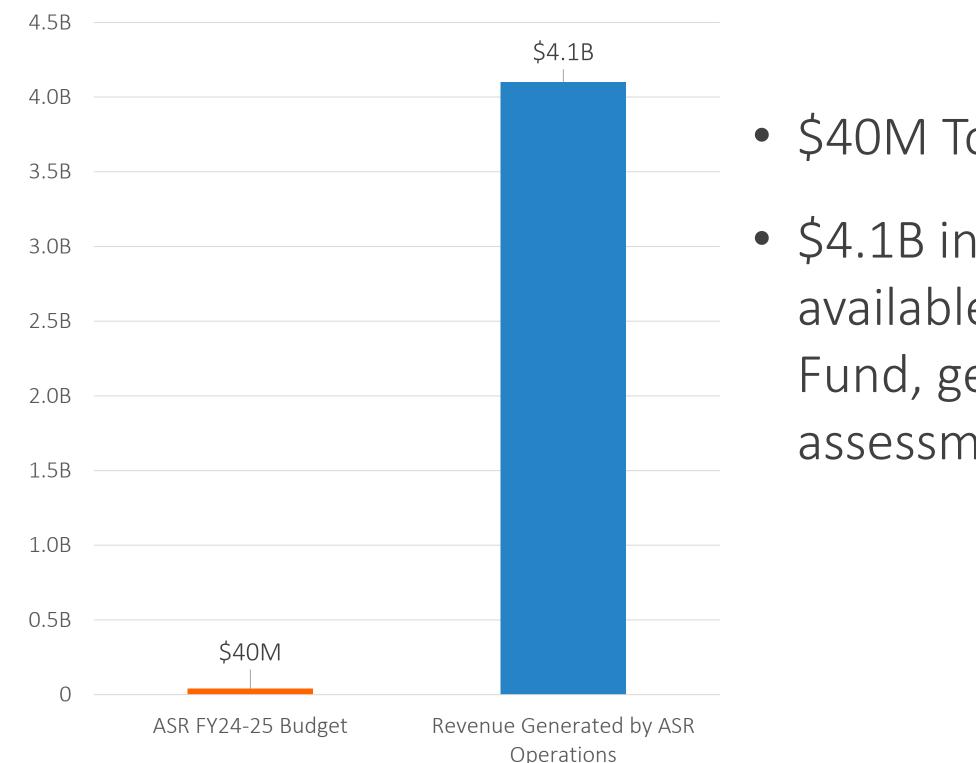

# Delivering value with our budget

### • \$40M Total Expenditure Budget

### • \$4.1B in revenue of which \$2.6B is available to the General Fund, generated by a \$345B assessment roll (after exemptions)