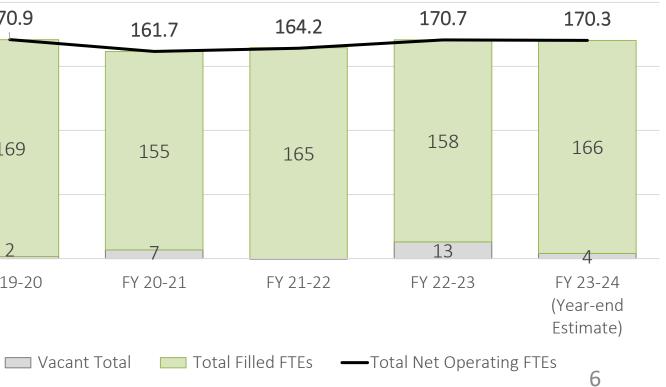

# FY23-24 Staffing

- 170.27 funded operating positions and 5 current vacancies (3% vacancy rate) 1 of the 5 positions will be filled this month • 4 projected vacancies at year-end
- 19 new hires, 13 internal promotions, 9 temporary to permanent conversions

|                            | FY 19-20 | FY 20-21 | FY 21-22 | FY 22-23 | FY 23-24<br>(Year-end | 250 —       |         |
|----------------------------|----------|----------|----------|----------|-----------------------|-------------|---------|
|                            |          |          |          |          | Estimate)             |             |         |
| Total Operating FTE        | 190.7    | 187.6    | 187.6    | 189.3    | 192.7                 | 200 —       | 170.9   |
| Attrition Savings          | (19.8)   | (26.0)   | (23.5)   | (18.6)   | (22.4)                | 150 —       |         |
| Total Net Operating FTE    | 170.9    | 161.7    | 164.2    | 170.7    | 170.3                 | 100 —       | 169     |
| Total Filled Operating FTE | 169.3    | 155.0    | 164.7    | 157.7    | 166.3                 | 50 —<br>0 — | 2       |
| Vacant Total               | 1.6      | 6.7      | (0.5)    | 13.0     | 4.0                   |             | FY 19-2 |

Funded vs Filled and Vacant Net Operating Positions FY 19-20 - FY 23-24