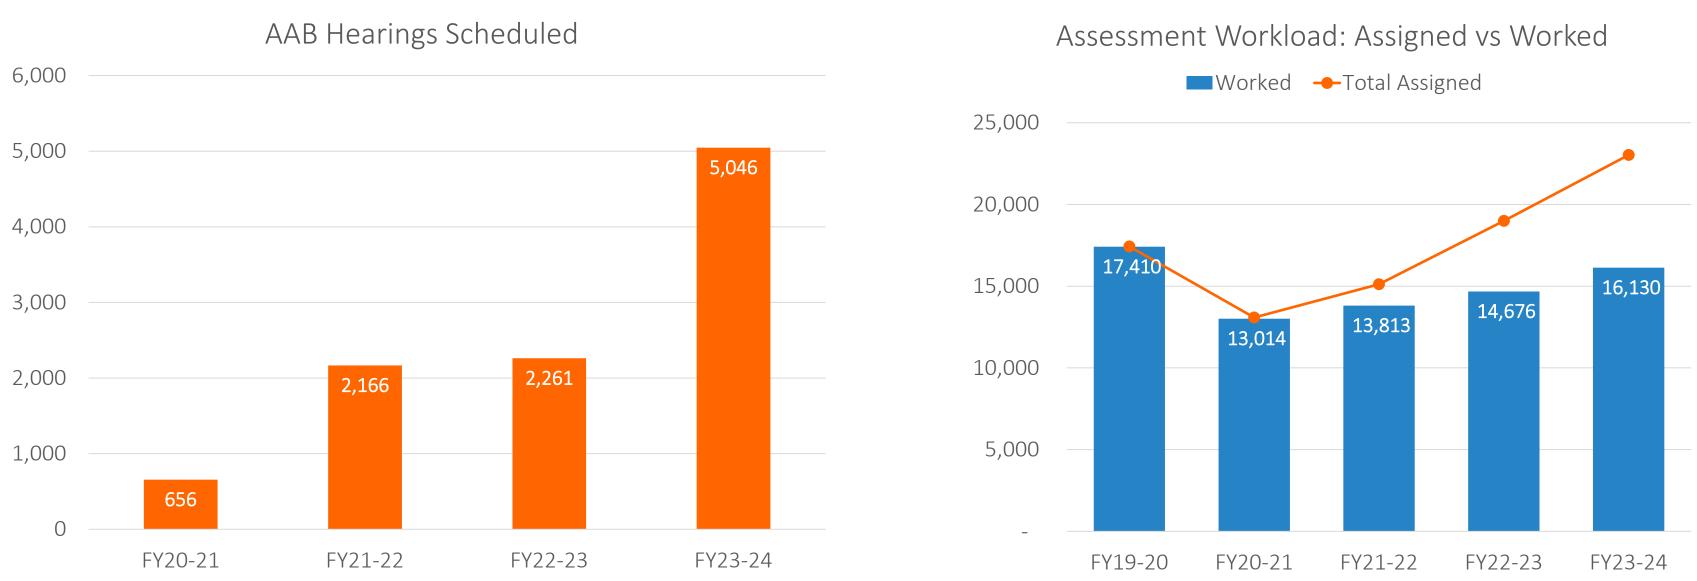

# **Secured Assessment Appeals Filed**

sfassessor.org

\*FY23-24 Data as of 3/31/2024, AAB FY23-24 activity Report

## Performance