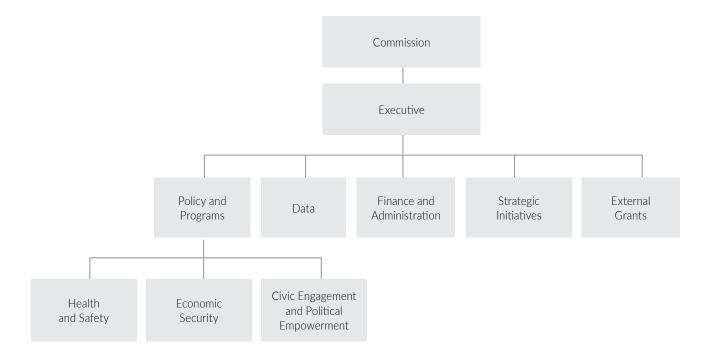

| 50%       | 40%       | 20%    | 20%       | 20%       |
| Hours of supportive services by department-funded shelters, crisis services, transitional housing, advocacy, prevention and education annually                           | 33,131    | 32,000    | 32,000 | 32,000    | 32,000    |
| Number of shelter bed-nights annually                                                                                                                                    | 5,482     | 4,000     | 4,000  | 4,000     | 4,000     |
| Number of individuals turned away from shelters annually                                                                                                                 | 403       | 500       | 500    | 500       | 500       |

# ORGANIZATIONAL STRUCTURE: STATUS OF WOMEN



# TOTAL BUDGET - HISTORICAL COMPARISON

| FUNDED POSITIONS                    | 2023-2024<br>ORIGINAL<br>BUDGET | 2024-2025<br>PROPOSED<br>BUDGET | CHANGE<br>FROM<br>2023-2024 | 2025-2026<br>PROPOSED<br>BUDGET | CHANGE<br>FROM<br>2024-2025 |
|-------------------------------------|---------------------------------|---------------------------------|-----------------------------|---------------------------------|-----------------------------|
| Total Funded                        | 13.01                           | 10.69                           | (2.32)                      | 8.03                            | (2.66)                      |
| Non-Operating Positions (CAP/Other) | (2.92)                          | (2.45)                          | 0.47                        | (0.60)