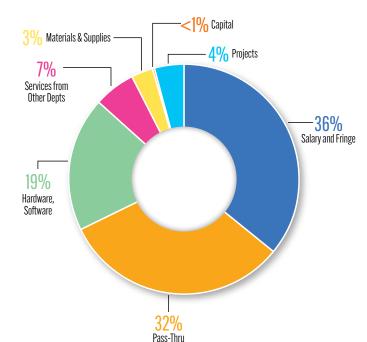

ical to ensure that City departments can continue providing essential services. The Office of Cybersecurity ensures that mission critical business systems can be restored after any natural or human-caused disaster with minimal delay. The Office consistently strives to raise awareness among City staff while proactively identifying and addressing potential cybersecurity risks. In FY 2023-24, the Office of Cybersecurity significantly improved and streamlined the City's vendor risk management process and platform. The office evaluated nearly 3,000 city vendors and contractors to reduce cybersecurity risks associated with ICT procurements. This effective initiative earned the 2024 GRC Program of the Year Award from LogicGate, making it the only government entity to receive this distinction.





### BUDGET USE BY EXPENDITURE TYPE.

Expenditures by budget category.

## PERFORMANCE MEASURES

| FISCAL YEAR                                                                              | FY2022-23 | FY2023-24 |        | FY2024-25 | FY2025-26 |
|------------------------------------------------------------------------------------------|-----------|-----------|--------|-----------|-----------|
| GOAL                                                                                     | ACTUALS   | PROJECTED | TARGET | TARGET    | TARGET    |
| Invest in IT infrastructure and communications                                           |           |           |        |           |           |
| Percent of Data Center Uptime                                                            | 100%