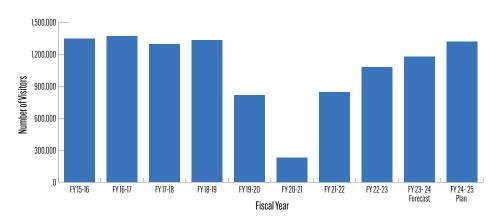

er and ensure a safe environment for staff, visitors, and live animals. This investment in preventative maintenance will decrease future facilities maintenance costs and represents an investment in City resources.

### Philanthropic Endeavors

The Academy of Science's fundraising efforts are focused on museum accessibility and our three major initiatives: Hope for Reefs II, Thriving California, and Islands 2030. These initiatives align with the Academy's mission and leverage exhibits within the museum to inspire better understanding and regeneration of the natural world.

#### STUDENTS ADMITTED

**FREE**. The Academy continues to expand its free admission program for San Francisco School Groups.



#### NUMBER OF VISITORS.

On average, the Academy hosts over 1 million visitors each year.



## PERFORMANCE MEASURES

| FISCAL YEAR                                                                                   | FY2022-23 | FY2       | 023-24    | FY2024-25 | FY2025-26 |
|-----------------------------------------------------------------------------------------------|-----------|-----------|-----------|-----------|-----------|
| GOAL                                                                                          | ACTUALS   | PROJECTED | TARGET    | TARGET    | TARGET    |
| Ensure unencumbered access to science learning experiences                                    |           |           |           |           |           |
| City cost per visitor (SCI)                                                                   | \$7.3     | \$6.0     | \$6.8     | \$4.5