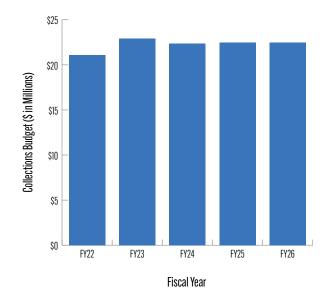

rary collections investments over these two fiscal years are more than 12

percent of the Library's operating budget, above the industry standard.

### Community Input

The Library's budget highlights needs gathered from community input. In response to this

investments for multiple Library branches. The Library remains focused to take part on community partnerships and provide outreach in multiple languages through it's marketing and staff to serve San Francisco's diverse communities.

input, the Library increased funding for Capital

LIBRARY PROGRAMMING. Library programming is showing a significant recovery due to seven day service and increase in staffing capacity.



### COLLECTIONS BUDGET - 5 YEAR TREND.

The Library is maintaining a stable collections budget to meet format demands.



| FISCAL YEAR                                                                                                                                                            | FY2022-23     | FY20          | 23-24         | FY2024-25     | FY2025-26    |
|------------------------------------------------------------------------------------------------------------------------------------------------------------------------|---------------|---------------|---------------|---------------|--------------|
| GOAL                                                                                                                                                                   | ACTUALS       | PROJECTED     | TARGET        | TARGET        | TARGET       |
| Be the Premier Public Library in the Nation