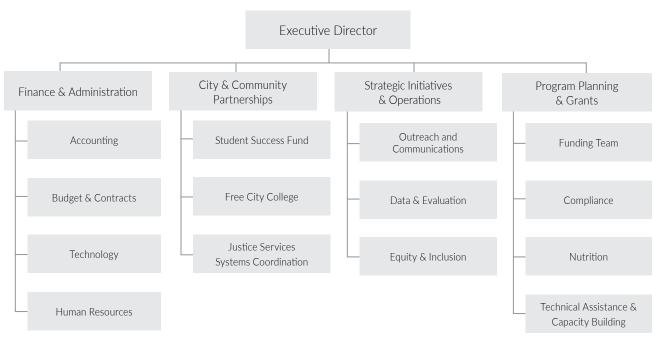

|           |         |           |          |
| Number of community events at which DCYF provides outreach                                                                                                            | 45        | 20        | 60      | 60        | 60       |
| Vork collaboratively with other city stakeholders to ensure efficient use of resources                                                                                |           |           |         |           |          |
| Number of participants in the DCYF-funded Young Adult Court Case Management program who successfully complete the requirements of the program                         | 7.0       | 30        | 30      | 30        | N/A      |

# ORGANIZATIONAL STRUCTURE: CHILDREN, YOUTH AND THEIR FAMILIES



# TOTAL BUDGET - HISTORICAL COMPARISON

| FUNDED POSITIONS                    | 2023-2024<br>ORIGINAL<br>BUDGET | 2024-2025<br>PROPOSED<br>BUDGET | CHANGE<br>FROM<br>2023-2024 | 2025-2026<br>PROPOSED<br>BUDGET | CHANGE<br>FROM<br>2024-2025 |
|-------------------------------------|---------------------------------|---------------------------------|-----------------------------|---------------------------------|-----------------------------|
| Total Funded                        | 77.29                           | 71.83                           | (5.46)                      | 71.99                           | 0.16                        |
| Non-Operating Positions (CAP/Other) | (6.50)                          | (5.00)                          | 1.50                        | (5.00)