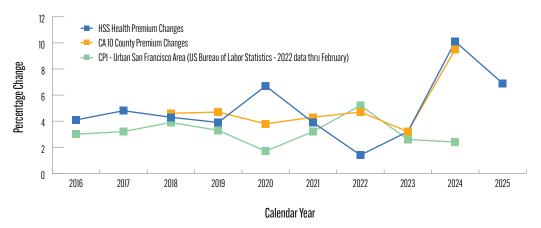

# Section 2.1. PUC EMPLOYEES ASSIGNED TO HETCH HETCHY AND RECREATION AND PARK EMPLOYEES PERMANENTLY ASSIGNED TO CAMP MATHER.

The Public Utilities Commission and Recreation and Park Department will pay a stipend of \$498.18 per month to employees residing in designated zip code areas enrolled in the Health Services System with employee plus two or more dependents where HMOs are not available and such employees are limited to enrollment to the City Plan I. The Public Utilities Commission will pay a stipend of \$149.64 per month to employees residing in designated zip code areas enrolled in the Health Services System with employee plus one dependent where HMOs are not available and such employees are limited to enrollment to City Plan I. These rates may be adjusted by the Health Service System Board to reflect the increase in premiums effective January 1, 2024. The City reserves the right to either reimburse the affected employees or provide an equivalent amount directly to the Health Services System.