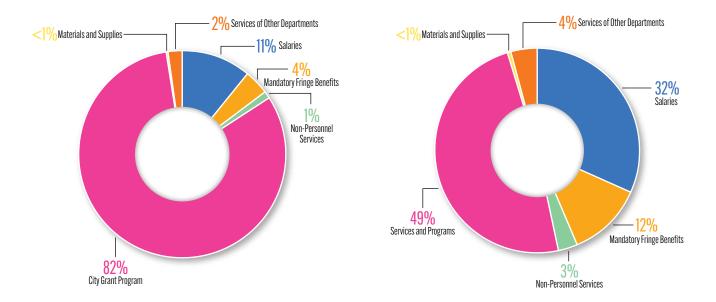

women, girls, and nonbinary individuals across three core service areas: Health & Safety, Economic Security, and Civic Engagement and Political Empowerment.

To facilitate this transition, DOSW will collaborate with other City departments, the Mayor's Office, and the Board of Supervisors to address gender equity issues within the City's systems. The department plans to host key events, including the Mayor's Women History Month Ceremony and the DOSW's Shift Happens Women's Policy Summit. DOSW will also focus on new areas such as health and safety, economic security, and civic engagement.

These adjustments aim to enhance the Department's effectiveness in promoting gender equity and addressing the needs of women, girls, and nonbinary individuals within the City and County of San Francisco.



#### FY 2024-25 VS. FY 2025-26 GENERAL FUND PROPOSED BUDGETS ALLOCATION.

In FY 2025-26, a significant portion of the Department's grant portfolio will shift to MOHCD, reducing the percentage of DOSW's budget made up of grants.

# PERFORMANCE MEASURES

| FISCAL YEAR                                                                                                                                                              | FY2022-23 | FY2023-24 |        | FY2024-25 | FY2025-26 |
|--------------------------------------------------------------------------------------------------------------------------------------------------------------------------|-----------|-----------|--------|-----------|-----------|
| GOAL