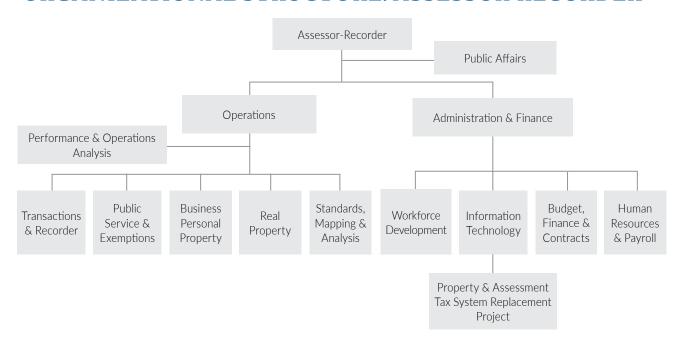

# **TABLE OF CONTENTS**

| <u>Departme</u> | <u>nt</u>                                    | <u>Page</u> |
|-----------------|----------------------------------------------|-------------|
|                 | tive Provisions                              | A-1         |
| ⊏xpianalio      | n of Symbols                                 | A-8         |
| AAM             | Asian Art Museum                             | 1           |
| ADM             | General Services Agency - City Administrator | 2           |
| ADP             | Adult Probation                              | 10          |
| AIR             | Airport Commission                           | 12          |
| ART             | Arts Commission                              | 22          |
| ASR             | Assessor / Recorder                          | 24          |
| BOA             | Board of Appeals                             | 27          |
| BOS             | Board of Supervisors                         | 28          |
| CAT             | City Attorney                                | 30          |
| CHF             | Children, Youth & Their Families             | 32          |
| CON             | Controller                                   | 34          |
| CPC             | City Planning                                | 37          |
| CSC             | Civil Service Commission                     | 41          |
| CSS             | Child Support Services                       | 42          |
| DAT             | District Attorney                            | 43          |
| DBI             | Building Inspection                          | 46          |
| DEC             | Department of Early Childhood                | 49          |
| DEM             | Emergency Management                         | 51          |
| DPA             | Department of Police Accountability          | 54          |
| DPH             | Public Health                                | 55          |
| DPW             | General Services Agency - Public Works       | 81          |
| ECN             | Economic & Workforce Development             | 89          |
| ENV             | Environment                                  | 92          |
| ETH             | Ethics Commission                            | 95          |
| FAM             | Fine Arts Museums                            | 96          |
| FIR             | Fire                                         | 97          |
| HOM             | Homelessness and Supportive Housing          | 102         |