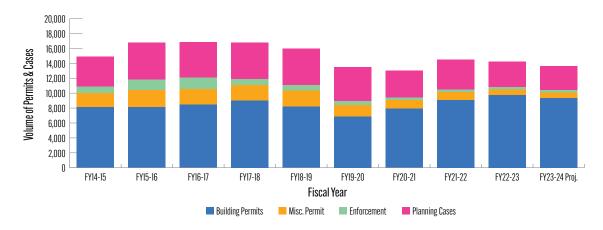

million for City Planning is \$3.3 million, or 5.7 percent, lower than the FY 2023-24 budget. This change is due to deleting vacant positions to account for declining case volumes and permit applications. The 2025-26 proposed budget of \$56.5 million is \$1.1 million, or 2.0 percent, higher than the FY 2024-25 proposed budget. This change is due to increased salary and benefit costs.

#### **Application Review and Processing**

City Planning continues to see a decline in permit volume and land use entitlements due to the current economic conditions and an increase in the number of new ministerial permitting pathways established through State law. FY 2024-25 will see the first full year implementing a new permitting process that was initiated in January 2024 in response to AB-1114, which



**VOLUME TRENDS.** This graph shows the Department's planning case and permit volume over the last 10 years.

divorces the planning approval process from the building permit review process. This new process will be entirely digital across all City agencies and should result in a more efficient and transparent permitting process. It is also the first full year where we will see workload impacts stemming from the numerous State and local laws that have reduced the need for various land use entitlements for housing projects.

### **Process Maintenance and Improvements**

City Planning will continue to advance process improvements to address Housing Element actions calling for removal of constraints to housing production associated with environmental review. This will require us to evaluate