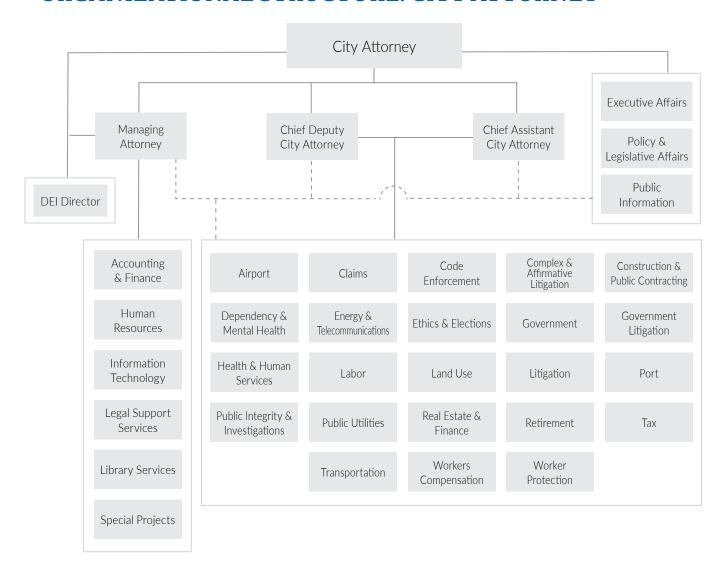

cases opened                                                                                                                                                | 242          | 425          | 425          | 425          | 425          |
| Research and/or draft legislation, for all departments including Board of Supervisors, which expresses the desired policies of the City and County of San Francisco.                  |              |              |              |              |              |
| Number of pieces of legislation researched and/or drafted for all departments, including the Board of Supervisors                                                                     | 266          | 360          | 350          | 350          | 350          |

# ORGANIZATIONAL STRUCTURE: CITY ATTORNEY



# TOTAL BUDGET - HISTORICAL COMPARISON

| FUNDED POSITIONS                    | 2023-2024<br>ORIGINAL<br>BUDGET | 2024-2025<br>PROPOSED<br>BUDGET | CHANGE<br>FROM<br>2023-2024 | 2025-2026<br>PROPOSED<br>BUDGET | CHANGE<br>FROM<br>2024-2025 |
|-------------------------------------|---------------------------------|---------------------------------|-----------------------------|---------------------------------|-----------------------------|
| Total Funded                        | 322.00                          | 343.03                          | 21.03                       | 333.71                          | (9.32)                      |
| Non-Operating Positions (CAP/Other) | (5.79)                          | (6.58)                          | (0.79)                      | (7.00)