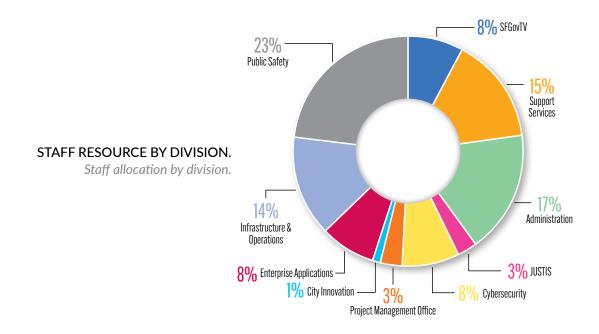

itical to ensure that City departments can continue providing essential services. The Office of Cybersecurity ensures that mission critical business systems can be restored after any natural or human-caused disaster with minimal delay. The Office consistently strives to raise awareness among City staff while proactively identifying and addressing potential cybersecurity risks. In FY 2023-24, the Office of Cybersecurity significantly improved and streamlined the City's vendor risk management process and platform. The office evaluated nearly 3,000 city vendors and contractors to reduce cybersecurity risks associated with ICT procurements. This effective initiative earned the 2024 GRC Program of the Year Award from LogicGate, making it the only government entity to receive this distinction.





### BUDGET USE BY EXPENDITURE TYPE.

Expenditures by budget category.

## PERFORMANCE MEASURES

| FISCAL YEAR                                                                              | FY2022-23 | FY2023-24 |        | FY2024-25 | FY2025-26 |
|------------------------------------------------------------------------------------------|-----------|-----------|--------|-----------|-----------|
| GOAL                                                                                     | ACTUALS   | PROJECTED | TARGET | TARGET    | TARGET    |
| Invest in IT infrastructure and communications                                           |           |           |        |           |           |
| Percent of Data Center Uptime                                                            | 100%