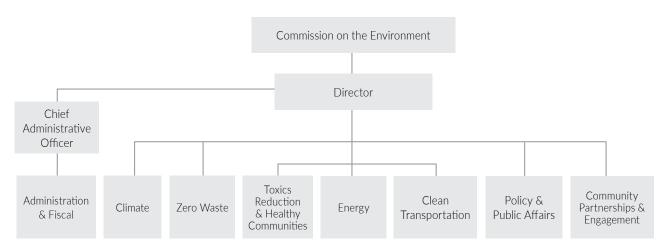

| Fund                                 | HCM Job<br>Class  | Job Class Title                         | Low            | Туре   | High           | 2024-2025<br>FTE | 2025-2026<br>FTE |
|--------------------------------------|-------------------|-----------------------------------------|----------------|--------|----------------|------------------|------------------|
|                                      | TEMPM_E           | Temporary - Miscellaneous               | 5,026          | В      | 5,026          | 0.07             | 0.07             |
| 10060 GF Work Order                  | 0922_C            | Manager I                               | 4,999          | В      | 6,383          | 0.76             | 0.76             |
|                                      | 1404_C            | Clerk                                   | 2,402          | В      | 2,918          | 2.00             | 2.00             |
|                                      | 1406_C            | Senior Clerk                            | 2,491          | В      | 3,670          | 0.49             | 0.49             |
|                                      | 2242_C            | Senior Psychiatric Physician Specialist | 11,218         | В      | 16,180         | 1.50             | 1.50             |
|                                      | 2574_C            | Clinical Psychologist                   | 4,793          | В      | 5,823          | 1.42             | 1.42             |
|                                      | 2576_C            | Supervising Clinical Psychologist       | 5,345          | В      | 6,496          | 0.10             | 0.10             |
|                                      | 2586_C            | Health Worker II                        | 2,726          | В      | 3,313          | 3.00             | 3.00             |
|                                      | 2587_C            | Health Worker III                       | 2,984          | В      | 3,625          | 1.00             | 1.00             |
|                                      | 2588_C            | Health Worker IV                        | 3,485          | В      | 4,238          | 3.00             | 3.00             |
|                                      | 2593_C            | Health Program Coordinator III          | 4,506          | В      | 5,478          | 1.00             | 1.00             |
|                                      | 2830_C            | Public Health Nurse                     | 6,185          | В      | 8,279          | 0.40             | 0.40             |
|                                      | 2930_C            | Behavioral Health Clinician             | 4,263          | В      | 5,179          | 5.00             | 5.00             |
|                                      | 2931_C            | Marriage, Family And Child Counselor    | 4,140          | В      | 5,030          | 1.00             | 1.00             |
|                                      | 2932_C            | Senior Behavioral Health Clinician      | 4,476          | В      | 5,437          | 2.80             | 2.80             |
|                                      | TEMPM_E           | Temporary - Miscellaneous               | 5,026          | В      | 5,026          | 3.31             | 3.31             |
| 10582 SR OCOH Nov18 PropCHomelessSvc | 0922_C            | Manager I                               | 4,999          | В      | 6,383          | 2.00             | 2.00             |
|                                      | 0923_C            | Manager II                              | 5,369          | В      | 6,853          | 1.00             | 1.00             |
|                                      | 0932_C            | Manager IV                              | 6,216          | В      | 7,931          | 1.00             |                  |
|                                      | 1406_C            | Senior Clerk                            | 2,491          | В      | 3,670          | 2.00             |                  |
|                                      | 1824_C            | Principal Administrative Analyst        | 5,239          | В      | 6,369          | 1.00             |                  |
|                                      | 2119_C            | Health Care Analyst                     | 3,950          | В      | 4,801          | 4.00             |                  |
|                                      | 2320_C            | Registered Nurse                        | 6,185          | В      | 8,279          | 2.00             | 2.00             |
|                                      | 2328_C            | Nurse Practitioner                      | 7,661          | В      | 11,053         | 1.00             | 1.00             |
|                                      | 2409_C            | Pharmacy Technician                     | 3,670          | В      | 4,462          | 6.00             | 6.00             |
|                                      | 2450_C            | Pharmacist                              | 6,369          | В      | 8,127          | 5.00             | 5.00             |
|                                      | 2454_C            | Clinical Pharmacist                     | 7,022          | В      | 8,961          | 3.00             | 3.00             |
|                                      | 2587_C            | Health Worker III                       | 2,984          | В      | 3,625          | 22.00            |                  |
|                                      | 2589_C            | Health Program Coordinator I            | 3,538          | В      | 4,299          | 1.00             | 1.00             |
|                                      | 2591_C            | Health Program Coordinator II           | 4,028          | B<br>- | 4,893          | 3.00             |                  |
|                                      | 2593_C            | Health Program Coordinator III          | 4,506          | В      | 5,478          | 5.00             | 5.00             |
|                                      | 2802_C            | Epidemiologist I                        | 3,584          | В      | 4,354          | 2.00             | 2.00             |
|                                      | 2803_C            | Epidemiologist II                       | 4,572          | В      | 5,560          | 2.00             | 2.00             |
|                                      | 2820_C            | Senior Health Program Planner           | 4,696          | В      | 5,707          | 1.00             | 1.00             |
|                                      | 2903_C            | Hospital Eligibility Worker             | 2,984          | В      | 3,625          | 0.00             |                  |
|                                      | 2908_C            | Senior Hospital Eligibility Worker      | 3,417          | В      | 4,154          | 2.00             | 2.00             |
|                                      | 2930_C            | Behavioral Health Clinician             | 4,263          | В      | 5,179          | 27.00            |                  |
|                                      | 2932_C            | Senior Behavioral Health Clinician      | 4,476          | В      | 5,437          | 11.00            |                  |
|                                      | 9252_C<br>TEMPM E | Communications Specialist               | 4,390<br>5,026 | B      | 5,337          | 1.00             | 1.00             |
| 11580 SP Community Health Cranta     | TEMPM_E           | Temporary - Miscellaneous<br>Clerk      | 5,026<br>2,402 | B      | 5,026          | 3.66<br>0.65     | 3.66             |
| 11580 SR Community Health-Grants     | 1404_C            | Senior Clerk                            | 2,402          | В      | 2,918<br>3,670 |                  |                  |
|                                      | 1406_C            |                                         | 5,237          | B      |                | 3.85             |                  |
|                                      | 1657_C            | Accountant IV                           | -              | B      | 6,365          | 0.50             |                  |
|                                      | 1822_C            | Administrative Analyst                  | 3,882          | В      | 4,720          | 1.00             | 1.00             |