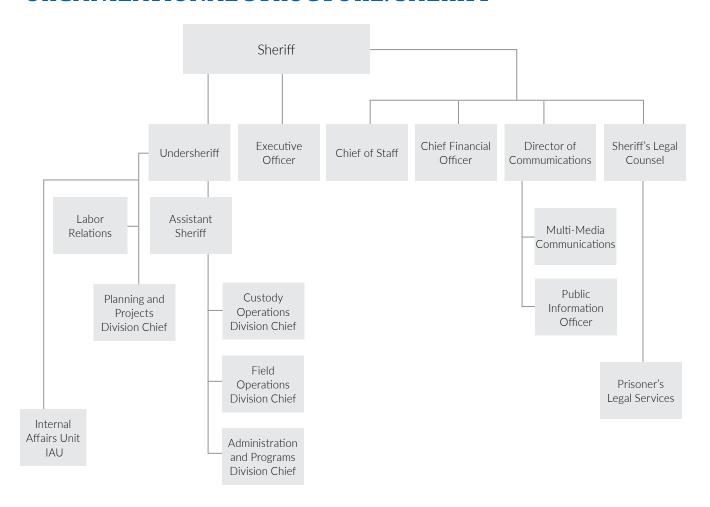

| 4.0%      | 5000%     | 75%    | 75%       | N/A       |
| rovide effective and efficient support services for the Criminal and Civil Courts of San Francisco, including<br>uilding security, prisoner transport and courtroom oversight.                                                 |           |           |        |           |           |
| Number of in-custody criminal court appearances at the Hall of Justice Courthouse                                                                                                                                              | 37,625    | 44,000    | 32,000 | 37,300    | N/A       |

# ORGANIZATIONAL STRUCTURE: SHERIFF



# TOTAL BUDGET - HISTORICAL COMPARISON

| Non-Operating Positions   Operating Positi |                                     |             |             |            |             |            |
|----------------------------------------------------------------------------------------------------------------------------------------------------------------------------------------------------------------------------------------------------------------------------------------------------------------------------------------------------------------------------------------------------------------------------------------------------------------------------------------------------------------------------------------------------------------------------------------------------------------------------