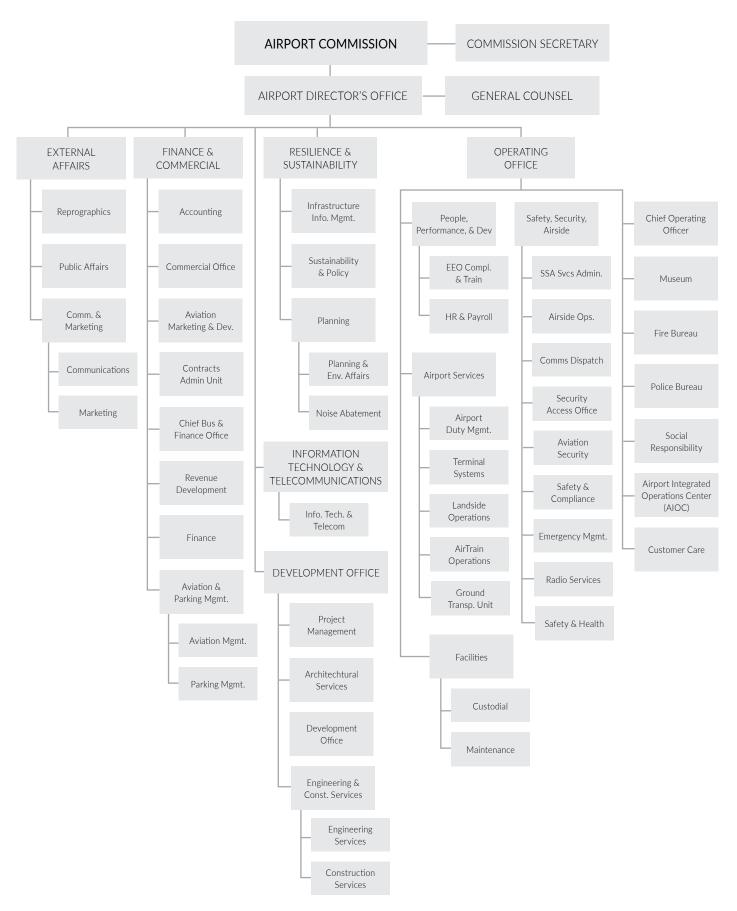

# **TABLE OF CONTENTS**

| <u>Departme</u> | <u>nt</u>                                    | <u>Page</u> |
|-----------------|----------------------------------------------|-------------|
|                 | tive Provisions                              | A-1         |
| ⊏xpianalio      | n of Symbols                                 | A-8         |
| AAM             | Asian Art Museum                             | 1           |
| ADM             | General Services Agency - City Administrator | 2           |
| ADP             | Adult Probation                              | 10          |
| AIR             | Airport Commission                           | 12          |
| ART             | Arts Commission                              | 22          |
| ASR             | Assessor / Recorder                          | 24          |
| BOA             | Board of Appeals                             | 27          |
| BOS             | Board of Supervisors                         | 28          |
| CAT             | City Attorney                                | 30          |
| CHF             | Children, Youth & Their Families             | 32          |
| CON             | Controller                                   | 34          |
| CPC             | City Planning                                | 37          |
| CSC             | Civil Service Commission                     | 41          |
| CSS             | Child Support Services                       | 42          |
| DAT             | District Attorney                            | 43          |
| DBI             | Building Inspection                          | 46          |
| DEC             | Department of Early Childhood                | 49          |
| DEM             | Emergency Management                         | 51          |
| DPA             | Department of Police Accountability          | 54          |
| DPH             | Public Health                                | 55          |
| DPW             | General Services Agency - Public Works       | 81          |
| ECN             | Economic & Workforce Development             | 89          |
| ENV             | Environment                                  | 92          |
| ETH             | Ethics Commission                            | 95          |
| FAM             | Fine Arts Museums                            | 96          |
| FIR             | Fire                                         | 97          |
| HOM             | Homelessness and Supportive Housing          | 102         |