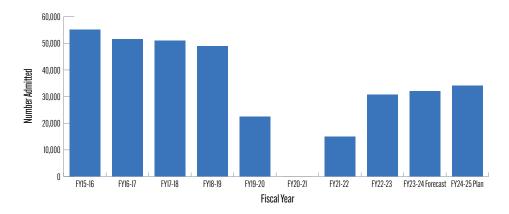

ities maintenance and building projects intended to keep the Steinhart Aquarium in working order and ensure a safe environment for staff, visitors, and live animals. This investment in preventative maintenance will decrease future facilities maintenance costs and represents an investment in City resources.

### Philanthropic Endeavors

The Academy of Science's fundraising efforts are focused on museum accessibility and our three major initiatives: Hope for Reefs II, Thriving California, and Islands 2030. These initiatives align with the Academy's mission and leverage exhibits within the museum to inspire better understanding and regeneration of the natural world.

#### STUDENTS ADMITTED

**FREE**. The Academy continues to expand its free admission program for San Francisco School Groups.



#### NUMBER OF VISITORS.

On average, the Academy hosts over 1 million visitors each year.



## PERFORMANCE MEASURES

| FISCAL YEAR                                                                                   | FY2022-23 | FY2       | 023-24    | FY2024-25 | FY2025-26 |
|-----------------------------------------------------------------------------------------------|-----------|-----------|-----------|-----------|-----------|
| GOAL                                                                                          | ACTUALS   | PROJECTED | TARGET    | TARGET    | TARGET    |
| Ensure unencumbered access to science learning experiences                                    |           |           |           |           |           |
| City cost per visitor (SCI)