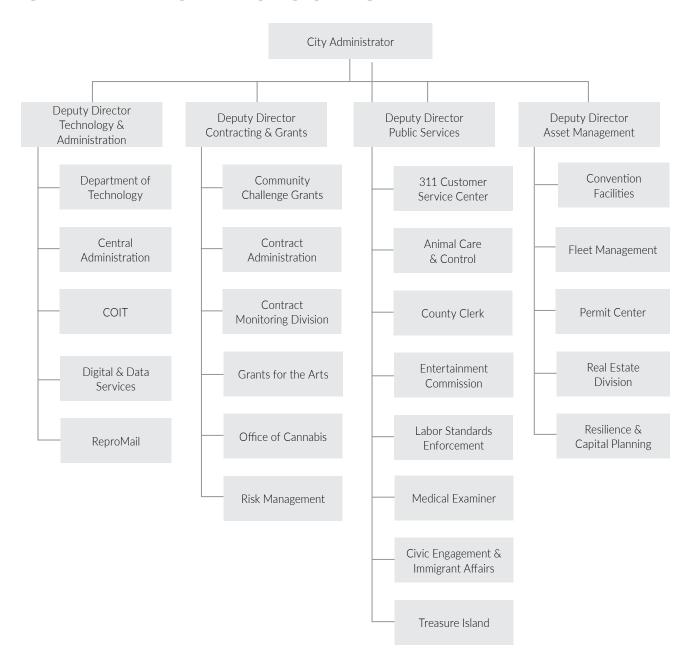

| 92%           | 92%           | 92%           |
| Safety and Resilience                                                                                                                            |               |               |               |               |               |
| Animal Welfare field service emergency response time (in minutes)                                                                                | 21            | 23            | 23            | 23            | 23            |
| Percent of toxicology exams completed by medical examiner within 90 calendar days of submission                                                  | 99%           | 90%           | 90%           | 90%           | 90%           |

# ORGANIZATIONAL STRUCTURE: CITY ADMINISTRATOR'S OFFICE



# TOTAL BUDGET – HISTORICAL COMPARISON

| FUNDED POSITIONS                    | 2023-2024<br>ORIGINAL<br>BUDGET | 2024-2025<br>PROPOSED<br>BUDGET | CHANGE<br>FROM<br>2023-2024 | 2025-2026<br>PROPOSED<br>BUDGET | CHANGE<br>FROM<br>2024-2025 |
|-------------------------------------|---------------------------------|---------------------------------|-----------------------------|---------------------------------|-----------------------------|
| Total Funded                        | 1,029.28                        | 1,001.34                        | (27.94)                     | 989.17                          | (12.17                      |
| Non-Operating Positions (CAP/Other) | (54.79)                         | (57.64)                         | (2.85)                      | (50.11)