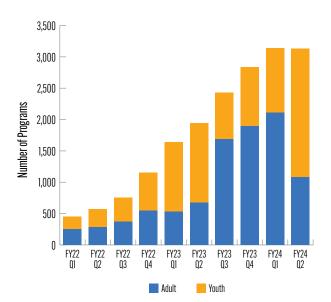

community. Print books remain the primary material format for patrons; however, e-Media circulation continues to grow. Library collections investments over these two fiscal years are more than 12

percent of the Library's operating budget, above the industry standard.

### Community Input

The Library's budget highlights needs gathered from community input. In response to this

investments for multiple Library branches. The Library remains focused to take part on community partnerships and provide outreach in multiple languages through it's marketing and staff to serve San Francisco's diverse communities.

input, the Library increased funding for Capital

LIBRARY PROGRAMMING. Library programming is showing a significant recovery due to seven day service and increase in staffing capacity.



### COLLECTIONS BUDGET - 5 YEAR TREND.

The Library is maintaining a stable collections budget to meet format demands.



| FISCAL YEAR                                                                                                                                                            | FY2022-23     | FY20          | 23-24         | FY2024-25     | FY2025-26    |
|------------------------------------------------------------------------------------------------------------------------------------------------------------------------|---------------|---------------|---------------|---------------|--------------|
| GOAL                                                                                                                                                                   | ACTUA