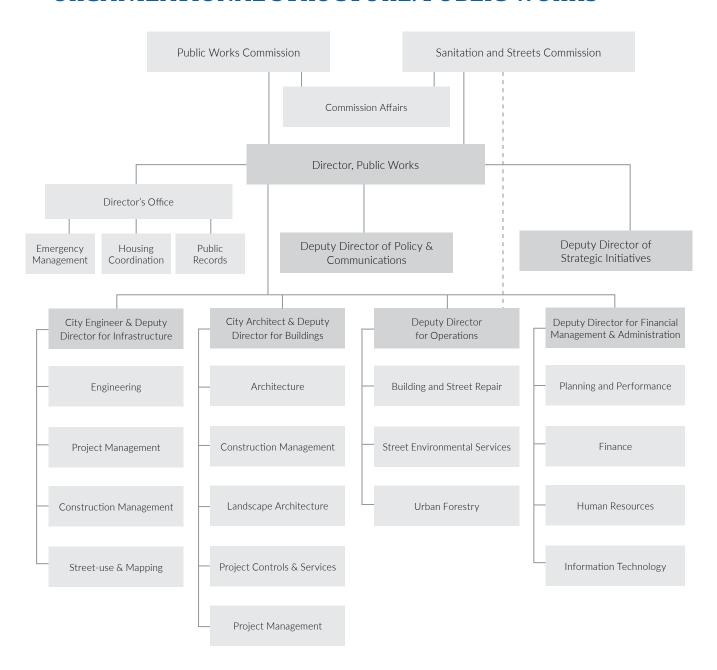

| 74%       | 75%       | 75%      | 75%       | 75%       |
| Volume of graffiti service orders received (private)                                                                                                     | 22,672    | 23,726    | N/A      | N/A       | N/A       |
| Volume of graffiti service orders received (public)                                                                                                      | 28,285    | 29,574    | N/A      | N/A       | N/A       |
| Volume of street cleaning requests                                                                                                                       | 152,735   | 155,043   | N/A      | N/A       | N/A       |

## ORGANIZATIONAL STRUCTURE: PUBLIC WORKS



# TOTAL BUDGET - HISTORICAL COMPARISON

| FUNDED POSITIONS                                                                                                                                                                                                                                                                                                                                                                                                                         | 2023-2024<br>ORIGINAL                                                                                                                                                                                                                                                              | 2024-2025<br>PROPOSED