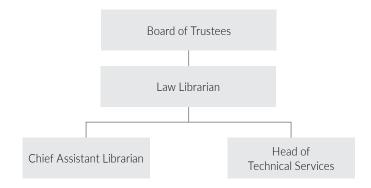

95,776 | \$225,000 | \$190,000 | \$210,000 | \$215,000 |
| Promote community legal education                                           |           |           |           |           |           |
| Patrons rating of legal seminars & educational programs                     | 100%      | N/A       | 80%       | 85%       | 85%       |
| Number of legal education program attendees                                 | 367       | 240       | 305       | 250       | 250       |
| Promote access to justice for all San Franciscans                           |           |           |           |           |           |
| Weekly hours of operation staffed by legal professionals to meet user needs | 40        | 40        | 40        | 40        | 40        |

## ORGANIZATIONAL STRUCTURE: LAW LIBRARY



| FUNDED POSITIONS                    | 2023-2024<br>ORIGINAL<br>BUDGET | 2024-2025<br>PROPOSED<br>BUDGET | CHANGE<br>FROM<br>2023-2024 | 2025-2026<br>PROPOSED<br>BUDGET | CHANGE<br>FROM<br>2024-2025 |
|-------------------------------------|---------------------------------|---------------------------------|-----------------------------|---------------------------------|-----------------------------|
| Total Funded                        | 2.38                            | 2.41                            | 0.03                        | 2.41                            |                             |
| Non-Operating Positions (CAP/Other) |                                 |                                 |                             |                                 |