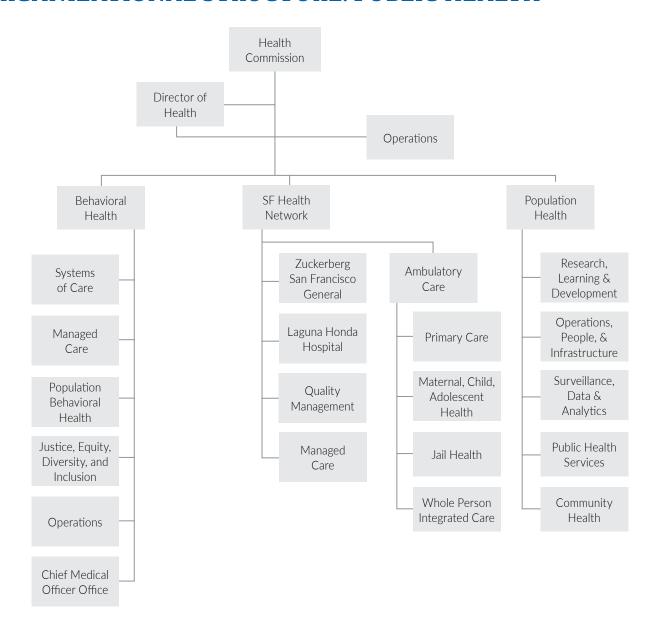

l Hospital Emergency Department is unable to accept lower-priority emergency cases    | 54%       | 50%       | 50%     | 50%       | 50%       |
| Percentage of primary care patients rating their provider as 9 or 10 overall on the San Francisco Health Network patient satisfaction survey | 85%       | 83%       | 86%     | 86%       | 86%       |
| Ensure Equitable Access to All                                                                                                               |           |           |         |           |           |
| Percentage of San Francisco Residents with Health Coverage                                                                                   | 97%       | 97%       | 97%     | 97%       | 97%       |

## ORGANIZATIONAL STRUCTURE: PUBLIC HEALTH



# TOTAL BUDGET - HISTORICAL COMPARISON

| FUNDED POSITIONS                        | 2023-2024<br>ORIGINAL | 2024-2025<br>PROPOSED | CHANGE<br>FROM | 2025-2026<br>PROPOSED | CHANGE<br>FROM |
|-----------------------------------------|-----------------------|-----------------------|----------------|-----------------------|----------------|
| FUNDED POSITIONS                        | BUDGET                | BUDGET                | 2023-2024      | BUDGET                | 2024-2025      |
| Total Funded                            | 7,831.34              | 7,694.19              | (137.15)       | 7,745.09              | 50.9           |
| Non-Operating Positions (CAP/Other)     | (110.84)              | (56.59)               | 54.25          | (56.59)               | 00.0           |
| Net Op