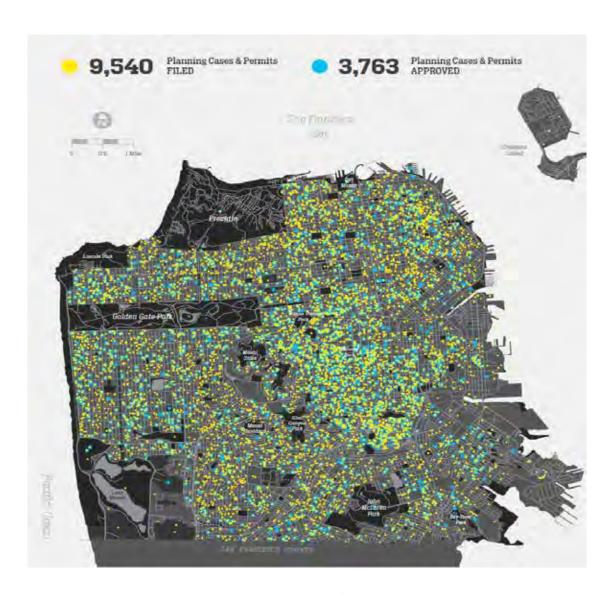

uilding permit review process. This new process will be entirely digital across all City agencies and should result in a more efficient and transparent permitting process. It is also the first full year where we will see workload impacts stemming from the numerous State and local laws that have reduced the need for various land use entitlements for housing projects.

### **Process Maintenance and Improvements**

City Planning will continue to advance process improvements to address Housing Element actions calling for removal of constraints to housing production associated with environmental review. This will require us to evaluate the local California Environmental Quality Act (CEQA) review process, identify amendments to Chapter 31 of the Administrative Code, and evaluate replacing CEQA



**PROJECT SUBMITTALS & APPROVALS MAP.** 'This map shows projects filed and approved during the current fiscal year from June 1st, 2023 to April 1st, 2024.

wind analysis with expanded and modified Planning Code 148 objective requirements.

Housing Element Implementation

City Planning has turned its focus to implementing 2023's unanimously approved Housing Element. This work includes establishing new zoning controls in well-resourced neighborhoods in the City's west and north, eliminating constraints in the housing review and approval process, developing additional tools to support the construction of affordable

housing, and enhancing tools that protect tenants and ensure existing small businesses thrive.

#### The Future of Downtown

City Planning is working alongside other City depart