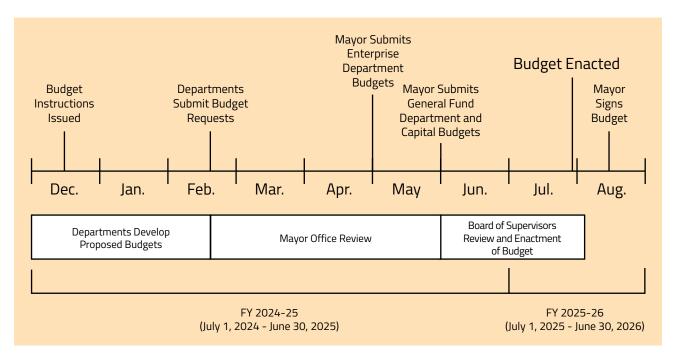

oller's Office monitor department spending throughout the year and take measures to mitigate overspending or revenue shortfalls. Both offices, as well as the Board of Supervisors, also evaluate departments' achievement of performance measures on a periodic basis.

Budget adjustments during the fiscal year take place in two ways: through supplemental appropriation requests, and through grant appropriation legislation. Supplemental appropriation requests are made when a department finds that it has inadequate resources to support operations through the end of the year. Grant appropriations occur when an outside entity awards funding to a department. Both supplemental and grant appropriation requests require approval by the Board of Supervisors before going to the Mayor for final signature.





# GENERAL FUND REVENUE & EXPENDITURE TRENDS

#### OVERVIEW

Each year, the City prepares a budgetary forecast of General Fund-supported operating expenditures and revenues, and projects either a surplus or shortfall between the two. In oddnumbered years, the Mayor's Office works with the Controller's Office and the Board of Supervisors' Budget and Legislative Analyst to forecast revenue and expenditures to prepare the City's Five-Year Financial Plan. The most recent update to the Five-Year Financial Plan (also called the Joint Report) was released in

March 2024. The March Joint Report projected deficits of \$235.9 million in FY 2024-25, \$553.3 million in FY 2025-26, \$927.0 million in FY 2026-27. and \$1.361.6 million in FY 2027-28.

The City is legally required to balance its budget