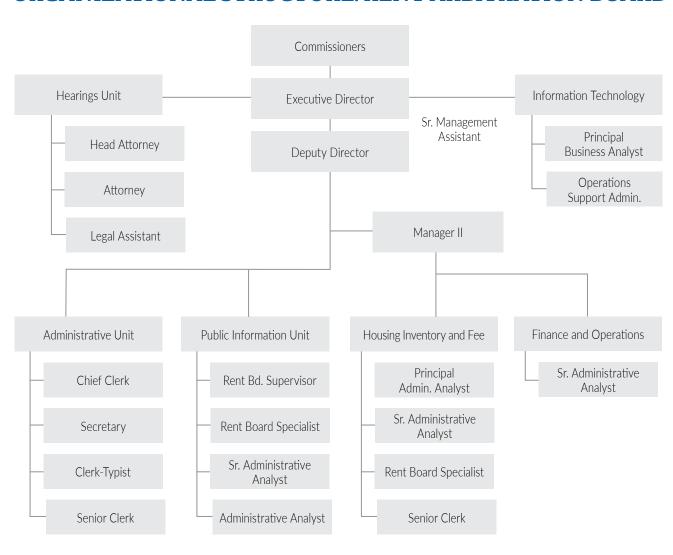

7,351 | 1,000,000 | 2,000,000 | 1,050,000 | 1,100,000 |
| Percentage of eligible City employees who participate in the Deferred Compensation Plan                                                                               | 57%       | 50%       | 50%       | 55%       | 55%       |
| Prudently Invest the Trust Assets                                                                                                                                     |           |           |           |           |           |
| Return on investment ranking of 50th percentile or better among public pension plans with assets in excess of \$1 billion, using 5-year average return (1 equals yes) | 1.0       | 1.0       | 1.0       | 1.0       | 1.0       |

## ORGANIZATIONAL STRUCTURE: RENT ARBITRATION BOARD



# TOTAL BUDGET - HISTORICAL COMPARISON

| FUNDED POSITIONS                                                                                                                          | 2023-2024<br>ORIGINAL<br>BUDGET                           | 2024-2025<br>PROPOSED<br>BUDGET                         | CHANGE<br>FROM<br>2023-2024                                  | 2025-2026<br>PROPOSED<br>BUDGET                                      | CHANGE<br>FROM<br>2024-2025                                |
|-------------------------------------------------------------------------------------------------------------------------------------------|-----------------------------------------------------------|---------------------------------------------------------|--------------------------------------------