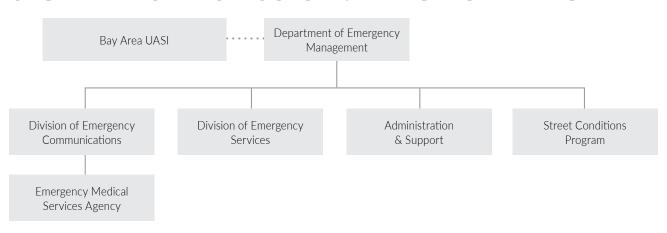

| Fund                   | HCM Job<br>Class | Job Class Title                                       | Low    | Туре | High   | 2024-2025<br>FTE | 2025-2026<br>FTE |
|------------------------|------------------|-------------------------------------------------------|--------|------|--------|------------------|------------------|
|                        | 5207_C           | Associate Engineer                                    | 5,552  | В    | 6,749  | 48.00            | 48.00            |
|                        | 5211_C           | Engineer/Architect/Landscape Architect<br>Senior      | 7,303  | В    | 8,874  | 4.00             | 4.00             |
|                        | 5212_C           | Engineer/Architect Principal                          | 8,476  | В    | 10,302 | 1.00             | 1.00             |
|                        | 5216_C           | Chief Surveyor                                        | 5,611  | В    | 6,821  | 1.00             | 1.00             |
|                        | 5241_C           | Engineer                                              | 6,307  | В    | 7,668  | 31.16            | 32.00            |
|                        | 5261_C           | Architectural/Landscape Architectural<br>Assistant II | 4,145  | В    | 5,038  | 8.00             | 8.00             |
|                        | 5265_C           | Architectural Associate I                             | 4,682  | В    | 5,690  | 5.00             | 5.00             |
|                        | 5266_C           | Architectural Associate II                            | 5,554  | В    | 6,749  | 7.00             | 7.00             |
|                        | 5268_C           | Architect                                             | 6,305  | В    | 7,669  | 5.79             | 6.00             |
|                        | 5272_C           | Landscape Architectural Associate II                  | 5,554  | В    | 6,749  | 2.00             | 2.00             |
|                        | 5305_C           | Materials Testing Technician                          | 3,296  | В    | 4,008  | 2.00             | 2.00             |
|                        | 5310_C           | Survey Assistant I                                    | 3,379  | В    | 4,109  | 2.00             | 2.00             |
|                        | 5312_C           | Survey Assistant II                                   | 3,798  | В    | 4,618  | 2.00             | 2.00             |
|                        | 5314_C           | Survey Associate                                      | 4,376  | В    | 5,320  | 2.00             | 2.00             |
|                        | 5362_C           | Engineering Assistant                                 | 3,327  | В    | 4,046  | 2.00             | 2.00             |
|                        | 5364_C           | Engineering Associate I                               | 3,689  | В    | 4,484  | 4.00             | 4.00             |
|                        | 5366_C           | Engineering Associate II                              | 4,272  | В    | 5,193  | 5.00             | 5.00             |
|                        | 5502_C           | Project Manager I                                     | 7,074  | В    | 7,074  | 2.00             | 2.00             |
|                        | 5504_C           | Project Manager II                                    | 8,185  | В    | 8,185  | 9.00             | 9.00             |
|                        | 5506_C           | Project Manager III                                   | 9,936  | В    | 9,936  | 4.00             | 4.00             |
|                        | 5508_C           | Project Manager IV                                    | 11,080 | В    | 11,080 | 3.00             | 3.00             |
|                        | 6318_C           | Construction Inspector                                | 4,506  | В    | 5,478  | 12.00            | 12.00            |
|                        | 6319_C           | Senior Contruction Inspector                          | 4,968  | В    | 6,039  | 5.00             | 5.00             |
|                        | 6335_C           | Disability Access Coordinator                         | 6,853  | В    | 8,330  | 1.00             | 1.00             |
|                        | 9255_C           | Airport Economic Planner                              | 5,560  | В    | 6,755  | 1.00             | 1.00             |
|                        | TEMPM_E          | Temporary - Miscellaneous                             | 5,026  | В    | 5,026  | 5.34             | 5.34             |
| 18000 AIR Overhead OHF | 0932_C           | Manager IV                                            | 6,216  | В    | 7,931  | 1.00             | 1.00             |
|                        | 0941_C           | Manager VI                                            | 7,195  | В    | 9,185  | 0.00             | 0.00             |
|                        | 0942_C           | Manager VII                                           | 7,710  | В    | 9,837  | 0.00             | 0.00             |
|                        | 0954_C           | Deputy Director IV                                    | 8,193  | В    | 10,454 | 1.00             | 1.00             |
|                        | 0955_C           | Deputy Director V                                     | 8,723  | В    | 11,131 | 1.00             | 1.00             |
|                        | 1070_C           | IS Project Director                                   | 6,142  | В    | 7,725  | 1.00             | 1.00             |
|                        | 1406_C           | Senior Clerk                                          | 2,491  | В    | 3,670  | 1.00             | 1.00             |
|                        | 1446_C           | Secretary II                                          | 3,020  | В    | 3,670  | 2.00             | 2.00             |
|                        | 1450_C           | Executive Secretary I                                 | 3,287  | В    | 3,997  | 2.00             | 2.00             |
|                        | 1820_C           | Junior Administrative Analyst                         | 2,952  | В    | 3,589  | 2.00             | 2.00             |
|                        | 1822_C           | Administrative Analyst                                | 3,882  | В    | 4,720  | 3.00             | 3.00             |
|                        | 1823_C           | Senior Administrative Analyst                         | 4,526  | В    | 5,500  | 4.00             | 4.00             |
|                        | 1824_C           | Principal Administrative Analyst                      | 5,239  | В    | 6,369  | 2.00             | 2.00             |
|                        | 1825_C           | Principal Administrative Analyst II                   | 5,737  | В    | 6,977  | 1.00             | 1.00             |
|                        | 1844_C           | Senior Management Assistant                           | 4,096  | В    | 4,979  | 1.00             | 1.00             |
|                        | 5174_C           | Administrative Engineer                               | 6,782  | В    | 8,246  | 2.00             | 2.00             |