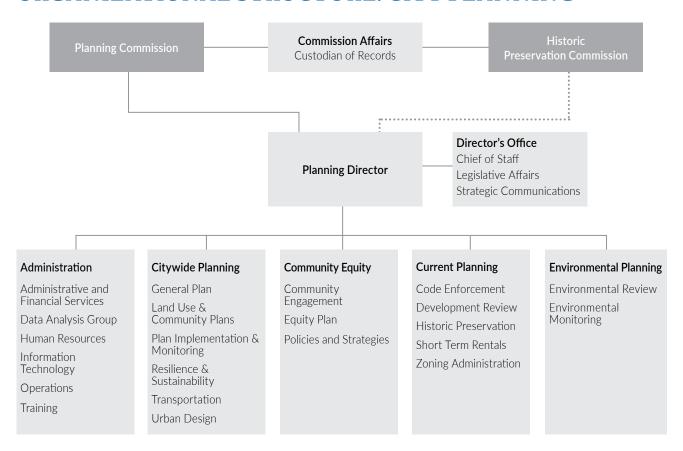

# Section 2.5 STIPEND FOR PLANNING COMMISSIONERS FOR ATTENDANCE AT PLANNING COMMISSION MEETINGS.

Each commissioner serving on the Planning Commission may receive full stipend for that commissioner's attendance at each meeting of the Commission, as enumerated and included herein, if the commissioner is present at the beginning of the first action item on the agenda for such meeting for which a vote is taken until the end of the public hearing on the last calendared item. A commissioner of the Planning Commission who attends a portion of a meeting of the

# Annual Salary Ordinance Fiscal Years 2024-25 and 2025-26

Planning Commission, but does not qualify for full stipend, may receive one-quarter of the stipend available for the commissioner's attendance at each meeting of the commission, as enumerated and included herein.