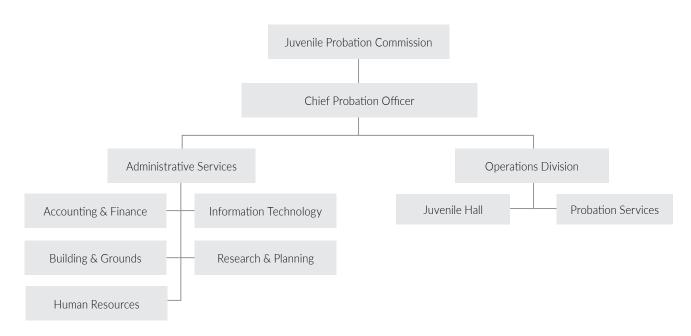

| 35%       | 35%    | 35%       | 35%       |
| Length of Stay in Juvenile Hall: Percent of detained youth released within 5 days                                                                                           | 53%       | 50%       | 50%    | 50%       | 50%       |
| Advance the goals of the City and DJJ Realignment Subcommittee                                                                                                              |           |           |        |           |           |
| Commitments as a Percentage of the Average Daily Juvenile Justice Center Population                                                                                         | 31%       | 28%       | 33%    | 28%       | 28%       |

## ORGANIZATIONAL STRUCTURE: JUVENILE PROBATION



| FUNDED POSITIONS                    | 2023-2024<br>ORIGINAL<br>BUDGET | 2024-2025<br>PROPOSED<br>BUDGET | CHANGE<br>FROM<br>2023-2024 | 2025-2026<br>PROPOSED<br>BUDGET | CHANGE<br>FROM<br>2024-2025 |
|-------------------------------------|---------------------------------|---------------------------------|-----------------------------|---------------------------------|-----------------------------|
| Total Funded                        | 175.67                          | 178.14                          | 2.47                        | 176.17                          | (1.97                       |
| Non-Operating Positions (CAP/Other) | (2.00)                          | (2.00)                          |                             | (2.00)                          |