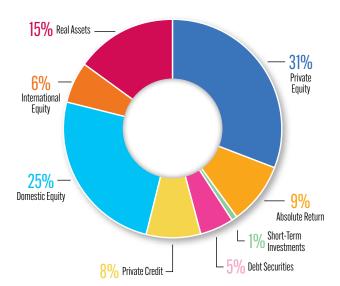

piration of one-time costs.

The Department's budget is entirely funded by the San Francisco Employee's Retirement System (SFERS) Trust, the Retiree Health Care Trust (RHCTF), and reimbursements from the San Francisco Deferred Compensation Plan (SFDCP) recordkeeper.

### Prudently Investing the SFERS Trust

In its most recent February 2024 Actuarial Valuation Report, SFERS is 95 percent funded based on the market value of the assets as of July 1, 2023. As one of its key ongoing strategic initiatives, SFERS will continue to prudently invest the SFERS Trust assets to maintain full funding of the City's pension liabilities.

#### INVESTMENT ALLOCATION AS OF JUNE 30, 2023 - FAIR VALUE.

SFERS has diverse investment allocations to secure and protect Trust assets and deliver promised benefits.



# Educate Employees about Retirement Planning

SFERS has a long-standing goal to provide City employees with the tools and resources needed to ensure financial wellness and retirement readiness at the end of their City employment. The Retirement System has partnered with the City's Deferred Compensation Plan to provide a more coordinated approach to employee outreach on the importance of taking advantage of retirement and savings programs offered by the City.

#### **Enhance Member Experience**

SFERS will add seven new positions funded by the SFERS Trust this fiscal year continuing a two-year staffing phase-in to provide quality benefits administration services and deliver benefits on time and accurately. In addition, SFERS continues to upgrade its member services platforms to enhance t