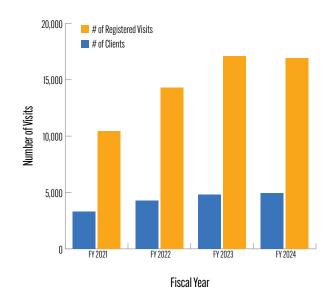

nterventions with the express goal of moving people off the streets, into substance use treatment, and onto a path of stability and recovery. The pilot also strengthens existing street care to include 7-day a week coverage during the day and evening, with a focus on the Tenderloin and Mission, as well as providing on-demand, 24/7 access to substance use disorder treatment via telehealth.

The second focus area is new interventions to reduce racial disparities in overdose deaths by

#### MARIA X MARTINEZ HEALTH RESOURCE CENTER HRC CLIENTS AND REGISTERED VISITS BY FISCAL YEAR. Client and

Registered Visit counts continue to grow post-relocation from 50 lvy to 555 Stevenson in September 2022. Totals includeMaria X Martinez's Urgent Care, Behavioral Health, Podiatry and Dental service lines.



strengthening and expanding co-created culturally congruent substance use treatment programming for the Black/African American community.

The initiative includes \$6.4 million to add new community-driven solutions and investments in Black-led organizations, including in organizations that have not had the resources to be competitive in the City's solicitation process.

# Continued Investment in Behavioral Health Treatment

The Behavioral Health Services Division (BHS) continues to expand services to make treatment more accessible, while increasing efforts to connect people to care and help them remain in care.

In 2023, more than 25,000 people received behavioral health services across the San Francisco Health Network, 15,000 of whom accessed specialty treatment and recovery services. S