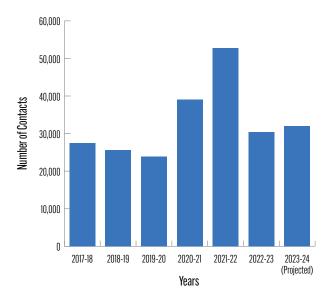

w shares multiple types of data on DataSF, including Housing Inventory data. RNT continues to streamline and standardize its data-sharing

practices with other City departments and increase its effectiveness by providing timely data and documents, which helps expedite permitting and decision-making processes.

**TOTAL FILINGS.** The Rent Board accepts petitions from renters and landlords seeking arbitration of disputes, reporting issues with housing conditions, or otherwise seeking assistance with conflicts relating to the Rent Ordinance, as well as being the site of Ellis, owner move-in, and other eviction notice filings, and buyout filings.



#### PHONE COUNSELING CONTACTS.

Phone counseling interactions on all matters, including petition filing, evictions, fee, and housing inventory.



| FISCAL YEAR                                                                                                                                                           | FY2022-23 | FY2023-24 |           | FY2024-25 | FY2025-26 |
|-----------------------------------------------------------------------------------------------------------------------------------------------------------------------|-----------|-----------|-----------|-----------|-----------|
| GOAL                                                                                                                                                                  | ACTUALS   | PROJECTED | TARGET    | TARGET    | TARGET    |
| Educate Employees About Retirement Readiness