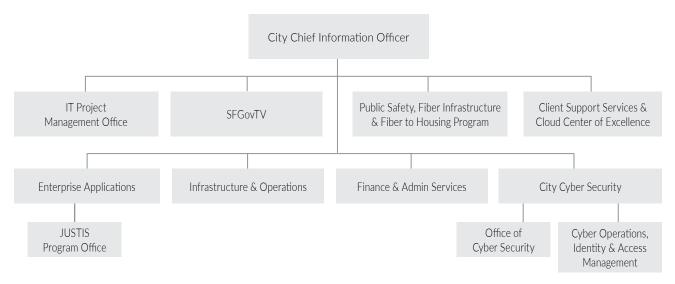

ices Uptime                                                       | 100%      | 100%      | 100%   | 100%      | 100%      |
| Increase organizational performance                                                      |           |           |        |           |           |
| Percent of projects completed on time, on budget and to specification within Fiscal Year | 85%       | 80%       | 85%    | 85%       | 85%       |
| Strengthen shared services delivery                                                      |           |           |        |           |           |
| Percent of SFGOVTV Uptime                                                                | 99%       | 99%       | 99%    | 99%       | 99%       |

# **ORGANIZATIONAL STRUCTURE:** CITY ADMINISTRATOR'S OFFICE - TECHNOLOGY



# TOTAL BUDGET - HISTORICAL COMPARISON

| TOTAL DODGET                        |                                 | COLI                            |                             | •                               |                             |
|-------------------------------------|---------------------------------|---------------------------------|-----------------------------|---------------------------------|-----------------------------|
| FUNDED POSITIONS                    | 2023-2024<br>ORIGINAL<br>BUDGET | 2024-2025<br>PROPOSED<br>BUDGET | CHANGE<br>FROM<br>2023-2024 | 2025-2026<br>PROPOSED<br>BUDGET | CHANGE<br>FROM<br>2024-2025 |
| Total Funded                        | 301.65                          | 314.52                          | 12.87                       | 318.07