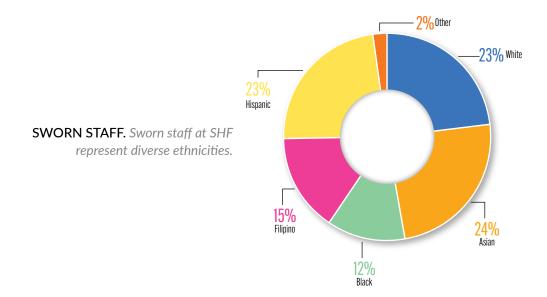

wellness and safety continue to be key drivers for accountability.

# Maximize Workforce Potential and Enrich Training

To provide the best level of service to San Francisco, the Office must remain highly committed to the public safety workforce. The budget allocates funds to improve the working environment of staff, modernize and update equipment, and purchase new public safety vehicles, while decommissioning vehicles that are at end-of-life.

The training curriculum is comprehensive and thorough, responsive to regulatory mandates and emphasizes the incorporation of best practices into realistic scenarios. Providing staff with the right resources and support is critical to their success and operations. Moreover, training saves lives and protects the constitutional rights of all persons.



# PERFORMANCE MEASURES

| FISCAL YEAR                                                                                                                                                                                                                    | FY2022-23 | FY20      | )23-24 | FY2024-25 | FY2025-26 |
|--------------------------------------------------------------------------------------------------------------------------------------------------------------------------------------------------------------------------------|-----------|-----------|--------|-----------|-----------|
| GOAL