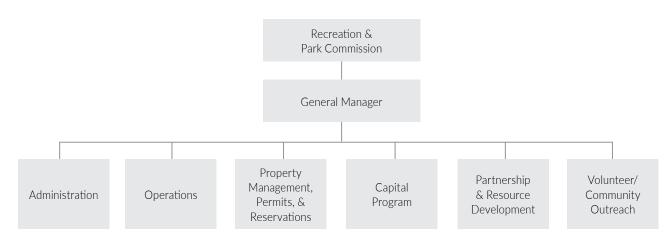

| 52%       | 54%       | 50%      | 55%       | 55%       |
| Percentage reduction in potable water use compared to SFPUC baseline                               | -42.0%    | -40.0%    | -20.0%   | -10.0%    | -10.0%    |
| Tree replacement ratio                                                                             | 1.0       | 5.0       | 2.0      | 2.0       | 2.0       |
| 5. Inspire Team                                                                                    |           |           |          |           |           |
| Number of training hours completed by RPD staff                                                    | 9,327     | 5,000     | N/A      | 9,800     | 10,200    |

## ORGANIZATIONAL STRUCTURE: RECREATION AND PARKS



# TOTAL BUDGET – HISTORICAL COMPARISON

| FUNDED POSITIONS                                                                                                                                                                                                                                                                                                                                                                                                        | 2023-2024<br>ORIGINAL                                                                                                                                                                                                      | 2024-2025<br>PROPOSED