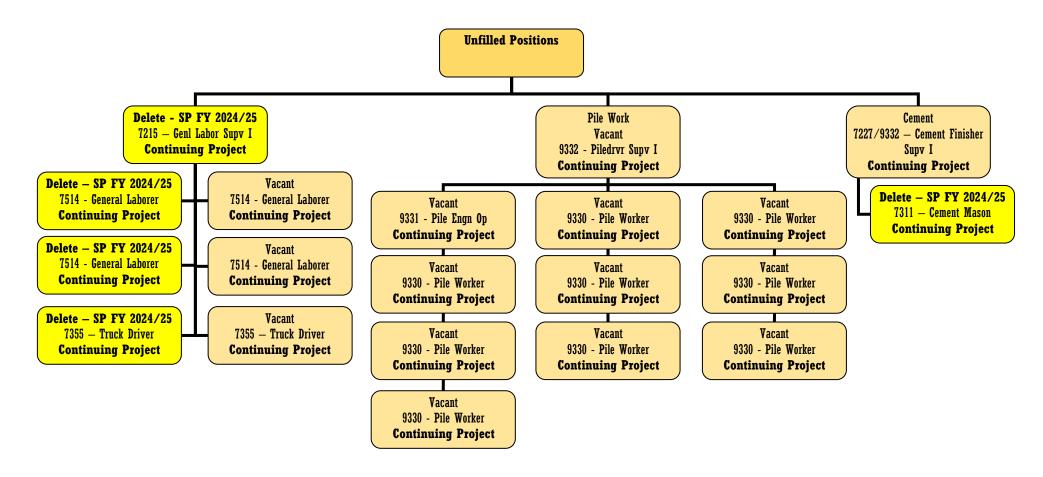

8) 5502 — Project Manager I Continuing Project

# Finance & Administration FY 2024/25



Port of San Francisco 5/8/2024 - 4:46:59 PM

#### Finance & Administration Human Resources Section FY 2024/25



Port of San Francisco 5/8/2024 - 4:47:28 PM

# Finance & Administration Information Technology Division FY 2024/25



Port of San Francisco 5/8/2024 - 4:47:57 PM

# Maintenance Division FY 2024/25



# Maintenance - Pier Repair Services FY 2024/25



Port of San Francisco 5/8/2024 - 4:49:59 PM

# Maintenance - Pier Repair Services Pile Workers FY 2024/25



Port of San Francisco 5/8/2024 - 4:51:54 PM

# Maintenance - Street & Facility FY 2024/25



# Maintenance - Street & Facility Street Repairs FY 2024/25



Port of San Francisco 5/8/2024 - 4:50:49 PM

# Maintenance - Unfilled FY 2024/25



Maintenance / Port of San Francisco 5/8/2024 - 4:54:12 PM

# Maritime Division FY 2024/25



# Planning & Environment Division FY 2024/25



Port of San Francisco 5/8/2024 - 4:52:56 PM

#### Real Estate & Development Division FY 2024/25



5/8/2024 - 4:53:18 PM

| DIVISION                 | SECTION                  | BUDGETED CLASS | WORKING CLASS | TITLE                             | POSITION | HIRING STATUS                                                                | TENTATIVE SWD           |
|--------------------------|--------------------------|----------------|---------------|-----------------------------------|----------|------------------------------------------------------------------------------|-------------------------|
| Engineering              | Administration