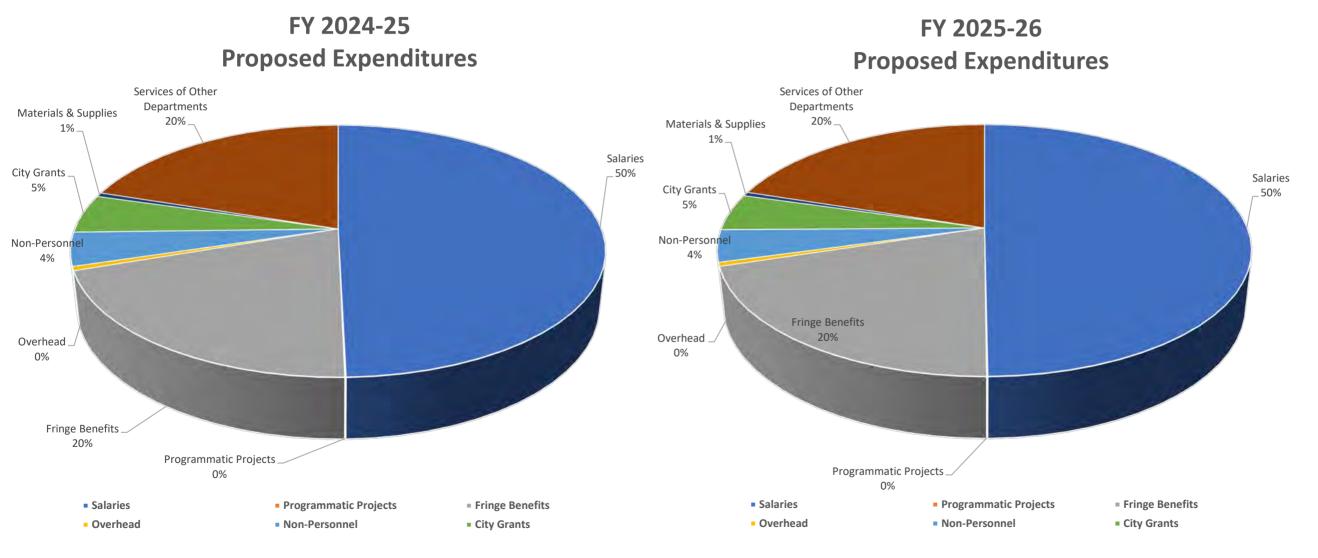

|                          | Programmatic Projects                  | -          | -          | -           | -          | _           |
|                          | Special Expenditure                    | -          | 140,000    | 140,000     | 140,000    | _           |
| <b>Expenditure Total</b> |                                        | 86,103,574 | 87,748,543 | 1,644,969   | 91,637,424 | 3,888,881   |

- Total proposed budget is \$87.7M in FY 24-25 and \$91.6M in FY 25-26
- \$6.2M increase in License and Charges for Services revenues to reflect proposed fee increases
- \$3.0M increase in salaries & fringes due to COLAs, position changes, and attrition
- \$0.9M decrease in City Overhead
- \$0.5M decrease in CBO Grants, 10% GFS reduction

# **FY 2023-25 and FY 2024-26 Expenditures**



**Total Expenditures \$87.7M** 

**Total Expenditures \$91.6M** 

# Revenue

- Fee history
  - Increased in FY08 (fee study)
  - Decreased in FY15 (fee study)
  - Increased in FY24 (15% across the board)
- 42% revenue decrease from FY19 to FY23
- DBI hired a consultant to do fee study, completed in January 2024 for FY25
- Plan is to phase in fee study recommendations over three years





# **Fund Balance (Reserves)**



# Staffing

|                         |       | Actual FTE |       |       |       |       |          | dget FT | E     |
|-------------------------|-------|------------|-------|-------|-------|-------|----------|---------|-------|
|                         |       |            |       |       |       |       | FY24     | FY25    | FY26  |
| Division Description    | FY1