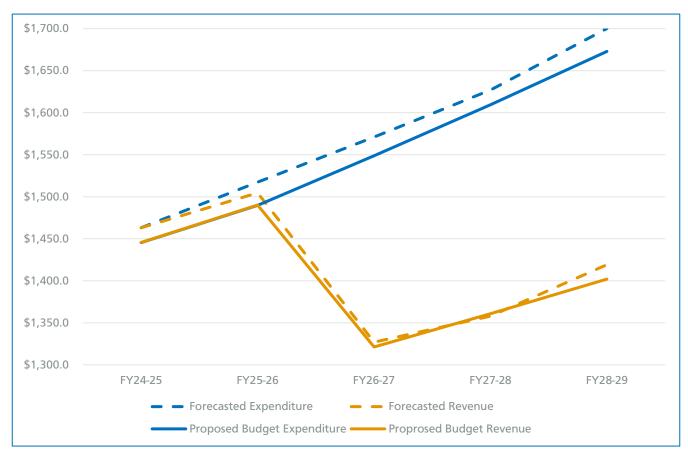

Continues to make Muni safer, cleaner, faster and more reliable

#### **Street safety**

Reallocates resources to improve Vision Zero project delivery

Implements automatic speed enforcement cameras

### Personal safety and fare compliance

Adds 36 Transit Fare Inspectors to improve safety, fare compliance, and increase use of discount programs.

#### **Equity**

Expands communications and outreach about discount fare programs.

Supports Muni Equity Working Group, community liaison program.

#### **Agency financial health**

Decreases deficit while maintaining service levels, demonstrating SFMTA commitment to efficiency.

### **Future financial health**

The proposed budget is balanced, but deficits exceed \$220M starting in FY26-27 when federal and state relief is no longer available.



### **Agency performance metrics**

(partial list)

#### Equity • Utilization of free or discounted fare programs • Muni service hours delivered along Equity Strategy Routes Accessibility • Paratransit on-time performance Safety Traffic fatalities • SFPD-reported Muni-related crimes per 100,000 miles • Customer rating: Feeling safe and secure on Muni Trust • Customer rating: Overall satisfaction with Muni Customer commendations Customer complaints **Service Quality** Percent of scheduled Muni service hours delivered • Muni on-time performance Climate Action • Transportation mode share **Workplace Metrics** • Employee rating: Overall employee satisfaction

For a full list of performance measures, see <a href="SFMTA.com/performance-metrics">SFMTA.com/performance-metrics</a>.



# Appendix