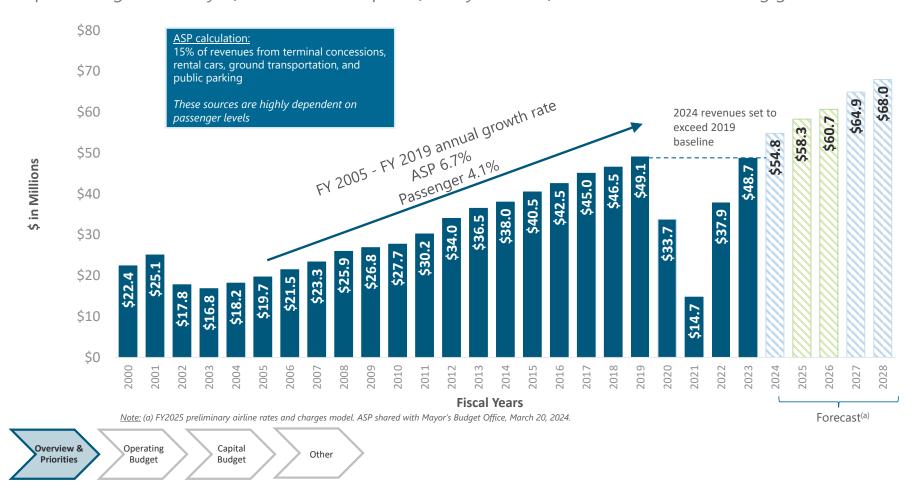

FY 2018-19 levels:

- FY 2022-23 passenger traffic is 82%, with domestic and international recoveries of 80% and 84%, respectively
- FYTD 2023-24 operations at 83%, illustrating efficient and effective use of facilities and resources
- FYTD 2023-24 passenger traffic is 90%, Asia-specific traffic 96%
- FYTD 2023-24 domestic and international recoveries of 85% and 103%, respectively

#### **Historical Passenger Enplanements FY 00-01 to FY 25-28 (Projections)**



Overview & Operating **Priorities** Budget

Capital **Budget** 

## Annual Service Payment (ASP) Impacted by Concession Revenues

There was a significant decline in concession revenues during the pandemic. In FY 2023-24 the Airport is experiencing a recovery of 112% over the prior fiscal year and forecasts continued strong growth.



**SFO** 

## Two-Year Operating Budget: Context & Priorities

Strike balance between addressing Airport priorities and increased demands due to return of passengers, while remaining cost competitive

#### **Budget Context:**

- Enterprise Departments must balance Expenses (Uses) to Revenues (Sources)
- No additional federal relief for Operations & Maintenance
- Non-aviation revenues are forecast to be:
  - o FY 2023-24 117% of FY 2018-19
  - o FY 2024-25 123% of FY 2018-19
  - o FY 2025-26 130% of FY 2018-19
- Recovery levels are forecast to be:
  - o FY 2023-24 passenger traffic 93% of FY 2018-19
  - o FY 2024-25 passenger traffic 100% of FY 2018-19
  - o FY 2025-26 passenger traffic 106% of FY 2018-19

#### **Budget Priorities & Strategy:**

- Focus on health of the organization by add