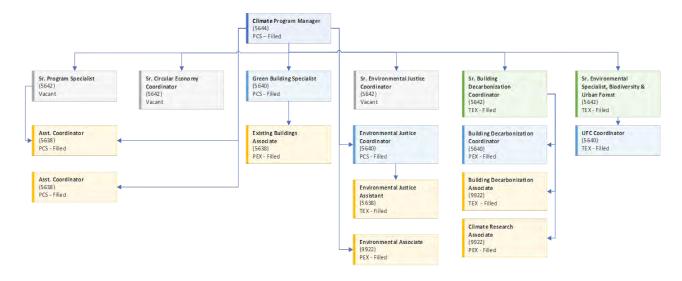

is chart or supporting documentation should include:
- a. Position name, classification, and whether it is a permanent, temporary or exempt position

This information is included in the ENV program organizational charts provided, immediately following the ENV high level organizational chart.

b. Whether the position is filled, vacant, or in the hiring process and anticipated hire date

Please see attached table showing vacant positions and the hiring process details. Additionally, vacant positions are also shown on the organization chart on page 9.

c. A historic look the changes to your department's staffing over the past 5 years

Please see summary table showing FTE and vacancy history on page 10.

# High level organization chart



# Administration and Fiscal team



# Climate Program



# Zero Waste Program



# **Energy Team**



# Toxics Reduction & Healthy Communities Program



# Clean Transportation Program



# Policy & Public Affairs Team



# Community Partnerships & Engagement Program



## **Vacant position status**

| Position |                                    | Exempt |                              |
|----------|------------------------------------|--------|------------------------------|
| Number   | Functional Title                   | Status | Notes                        |
| 01116509 | Zero Waste Assistant Coordinator   | PCS    | tentative start: June 2024   |
| 01137579 | Sr Healthy Communities Coordinator | PEX    | tentative start: June 2024   |
| 01059297 | Sr Circular Economy Coordinator    | PCS    | tentative start: July 2024   |
| 01115176 |