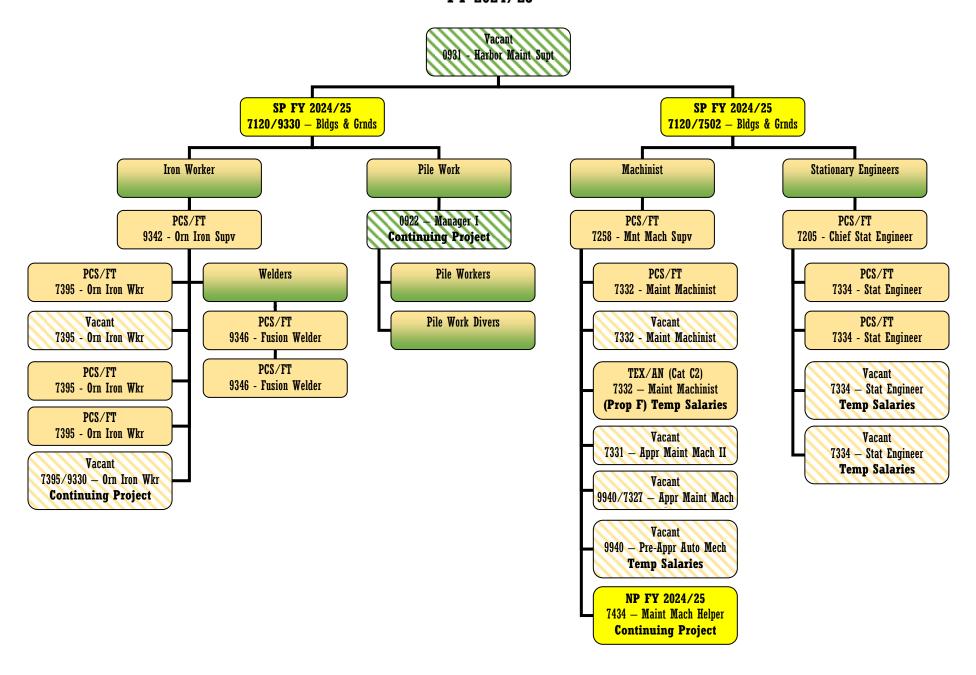

neering Division FY 2024/25



Port of San Francisco 5/8/2024 - 4:41:52 PM



Executive

Port of San Francisco 5/8/2024 - 4:45:27 PM

# Executive Seawall & Resilience Program FY 2024/25



Port of San Francisco 5/8/2024 - 4:45:50 PM

5504/5211 — Proj Mgr II Continuing Project

SP FY 2024/25 5504/5218 — Proj Mgr II Continuing Project

PEX/FT (Cat 18) 5502 — Project Manager I Continuing Project

# Finance & Administration FY 2024/25



Port of San Francisco 5/8/2024 - 4:46:59 PM

#### Finance & Administration Human Resources Section FY 2024/25



Port of San Francisco 5/8/2024 - 4:47:28 PM

# Finance & Administration Information Technology Division FY 2024/25



Port of San Francisco 5/8/2024 - 4:47:57 PM

# Maintenance Division FY 2024/25



# Maintenance - Pier Repair Services FY 2024/25



Port of San Francisco 5/8/2024 - 4:49:59 PM

# Maintenance - Pier Repair Services Pile Workers FY 2024/25



Port of San Francisco 5/8/2024 - 4:51:54 PM

# Maintenance - Street & Facility FY 2024/25



# Maintenance - Street & Facility Street Repairs FY 2024/25



Port of San Francisco 5/8/2024 - 4:50:49 PM

# Maintenance - Unfilled FY 2024/25



Maintenance / Port of San Francisco 5/8/2024 - 4:54:12 PM

# Maritime Division FY 2024/25



# Planning & Environment Division FY 2024/25



Port of San Francisco 5/8/2024 - 4:52:56 PM

#### Real Estate & Development Division FY 2024/25



5/8/2024 - 4:53:18 PM

| DIVISION                 | SECTION                  | BUDGETED CLASS | WORKING CLASS | TITLE                             | POSITION | HIRING STATUS