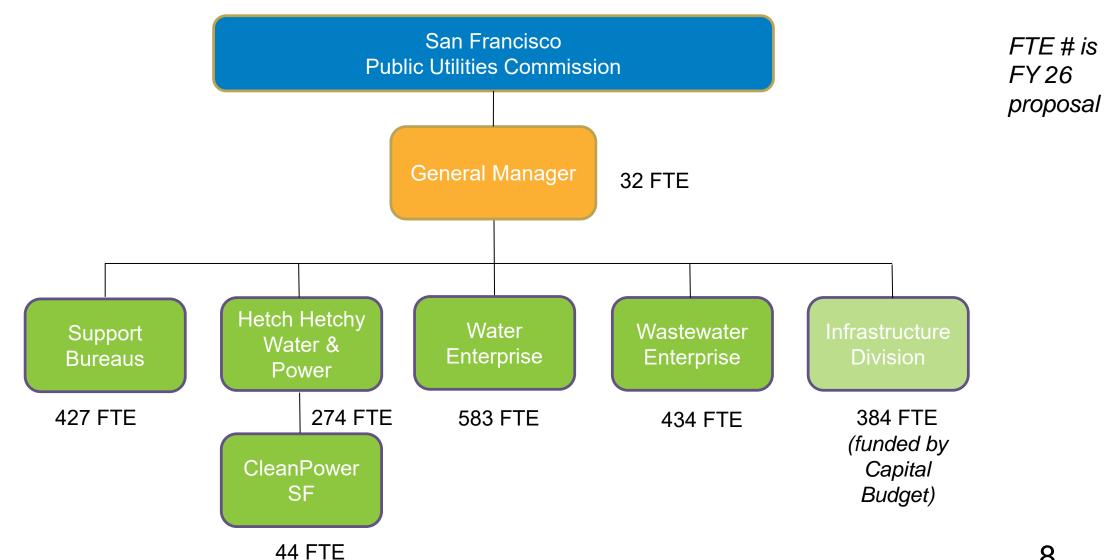

quity





# SFPUC Operating Budget Overview



- Capital is SFPUC's largest cost driver at 36% (debt service 24% + revenue funded capital 12%)
- Power purchase and distribution is next at 25%
  - Followed by Personnel and Non-Personnel costs that support daily operations at 14% and 19% respectively



# SFPUC Operating Budget Changes



- Budget will grow by 20% or \$373 million over the next two years
- Capital and power purchases remain the largest cost drivers, growing by \$314 million, or 84% of the overall growth
- Operating budget new proposals (including proposed offsetting savings) are not a significant driver of the overall growth. Net new requests are roughly \$33 million, only 9% of the growth (in other words, growing the budget by just 1.8%)



# **SFPUC Organization Chart**



8



# Responsible Staffing Level

- 167 new permanent FTEs, of which:
  - 85 move temp staff into PCS positions, not new headcount
  - 33 are "off budget" (funded via capital projects)
- Increased budgeted salary savings (attrition) to reflect historic savings
- Resulting in 33 net new on-budget FTEs that will:
  - Address staffing shortages in key areas such as water quality, natural resources, green infrastructure maintenance, and risk management
  - Shore up the HR team to increase hiring
  - Increase lead inspection in schools
  - Expand our Racial Equity team
  - Meet increasingly complex regulatory requirements

# Fiscally responsible and rigorous approach to adding FTE:

- Reviewed every single vacancy to ensure it was under active recruitment, repurposing unneeded positions to a