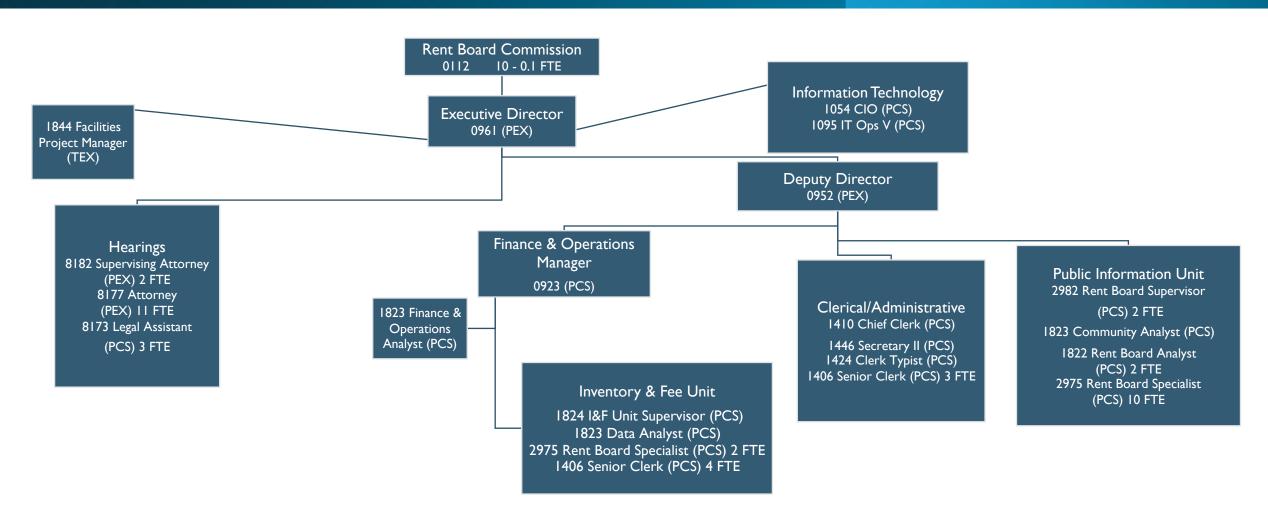

sewer mains throughout the system

#### **System Sustainability and Expansion: Power**

Public Power Expansion, Clean Steam, Moccasin Penstocks, expanding clean energy sources, enhancing reliability

#### \$11.8 Billion 10 Year CIP





# **Questions?**



# RESIDENTIAL RENT STABILIZATION & ARBITRATION BOARD

BUDGET PRESENTATION
FY 24-25 & FY 25-26
MAY 15, 2024

# RENT BOARD MISSION

- Protect tenants from excessive rent increases and unjust evictions while assuring landlords fair and adequate rents
- Provide fair and even-handed treatment for both tenants and landlords through efficient and consistent administration of the law
- Promote the preservation of sound, affordable housing
- Maintain the ethnic and cultural diversity that is unique to San Francisco.

## ORGANIZATIONAL STRUCTURE



### HISTORICAL ORGANIZATIONAL STRUCTURE



# RENT BOARD BUDGET SUMMARY DATA

|                       | 2023-24         | 2024-25         |                     | 2025-2          | 26                  |
|-----------------------|-----------------|-----------------|---------------------|-----------------|---------------------|
|                       | Original Budget | Proposed Budget | Change from 2023-24 | Proposed Budget | Change from 2024-25 |
| Total<br>Expenditures | 17,725,223      | 13,812,353      | (3,912,870)         | 14,371,400      | 559,047             |
| Total FTE             | 50              | 50              | 0                   | 50              | 0                   |

## BUDGET DETAIL



# PERFORMANCE MEASURES

### **RENT ARBITRATION BOARD**

| Fiscal Year