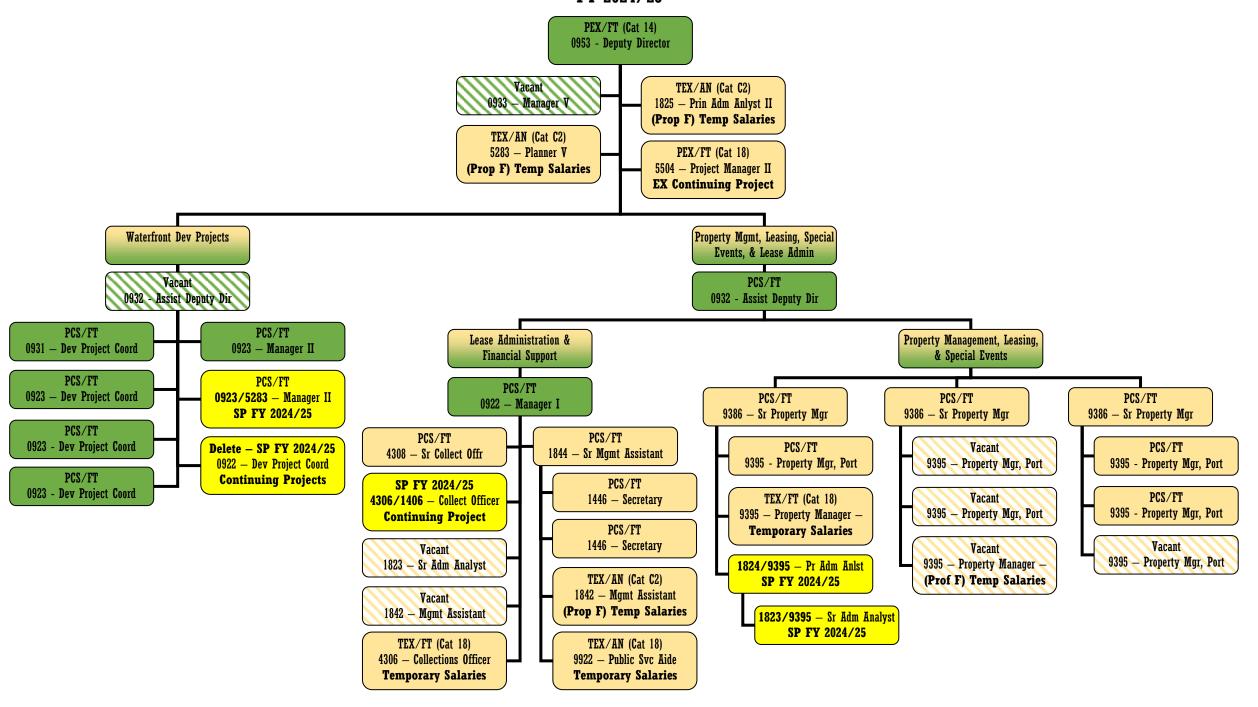

28 PM

# Finance & Administration Information Technology Division FY 2024/25



Port of San Francisco 5/8/2024 - 4:47:57 PM

# Maintenance Division FY 2024/25



# Maintenance - Pier Repair Services FY 2024/25



Port of San Francisco 5/8/2024 - 4:49:59 PM

# Maintenance - Pier Repair Services Pile Workers FY 2024/25



Port of San Francisco 5/8/2024 - 4:51:54 PM

# Maintenance - Street & Facility FY 2024/25



# Maintenance - Street & Facility Street Repairs FY 2024/25



Port of San Francisco 5/8/2024 - 4:50:49 PM

# Maintenance - Unfilled FY 2024/25



Maintenance / Port of San Francisco 5/8/2024 - 4:54:12 PM

# Maritime Division FY 2024/25



# Planning & Environment Division FY 2024/25



Port of San Francisco 5/8/2024 - 4:52:56 PM

#### Real Estate & Development Division FY 2024/25



5/8/2024 - 4:53:18 PM

| DIVISION                 | SECTION                  | BUDGETED CLASS | WORKING CLASS | TITLE                             | POSITION | HIRING STATUS                                                                | TENTATIVE SWD           |
|--------------------------|--------------------------|----------------|---------------|-----------------------------------|----------|------------------------------------------------------------------------------|-------------------------|
| Engineering              | Administration           | 0953           | 0953          | Deputy Director III               | 01100018 | Pending requisition approval and job posting                                 | 9/3/2024                |
| Engineering              | Administration