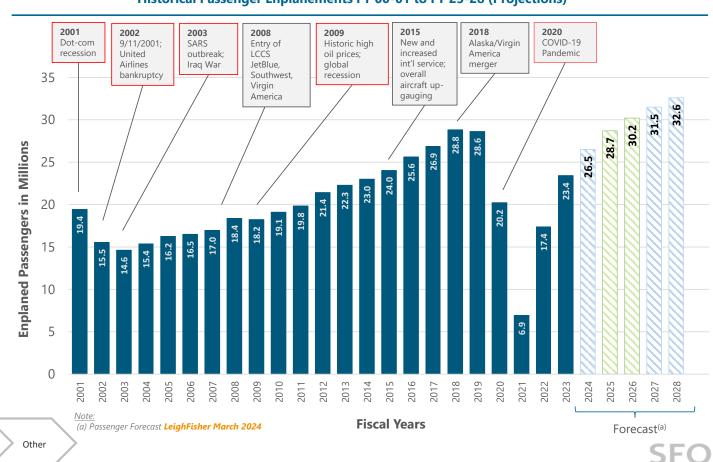

t Security Program

# SAN FRANCISCO INTERNATIONAL AIRPORT

FY 2024-25 & FY 2025-26 BUDGET

Ivar C. Satero Airport Director May 15, 2024



## SFO Has Successfully Navigated Through Events That Changed the Aviation Industry

In FY 2024-25, enplanements forecasted to be comparable to FY 2018-2019 levels

#### Comparison to pre-pandemic FY 2018-19 levels:

- FY 2022-23 passenger traffic is 82%, with domestic and international recoveries of 80% and 84%, respectively
- FYTD 2023-24 operations at 83%, illustrating efficient and effective use of facilities and resources
- FYTD 2023-24 passenger traffic is 90%, Asia-specific traffic 96%
- FYTD 2023-24 domestic and international recoveries of 85% and 103%, respectively

#### **Historical Passenger Enplanements FY 00-01 to FY 25-28 (Projections)**



Overview & Operating **Priorities** Budget

Capital **Budget** 

## Annual Service Payment (ASP) Impacted by Concession Revenues

There was a significant decline in concession revenues during the pandemic. In FY 2023-24 the Airport is experiencing a recovery of 112% over the prior fiscal year and forecasts continued strong growth.



**SFO** 

## Two-Year Operating Budget: Context & Priorities

Strike balance between addressing Airport priorities and increased demands due to return of passengers, while remaining cost competitive

#### **Budget Context:**

- Enterprise Departments must balance Expenses (Uses) to Revenues (Sources)
- No additional federal relief for Operations & Maintenance
- Non-aviation revenues are forecast to be:
  - o FY 2023-24 117% of FY 2018-19
  - o FY 2024-25 123