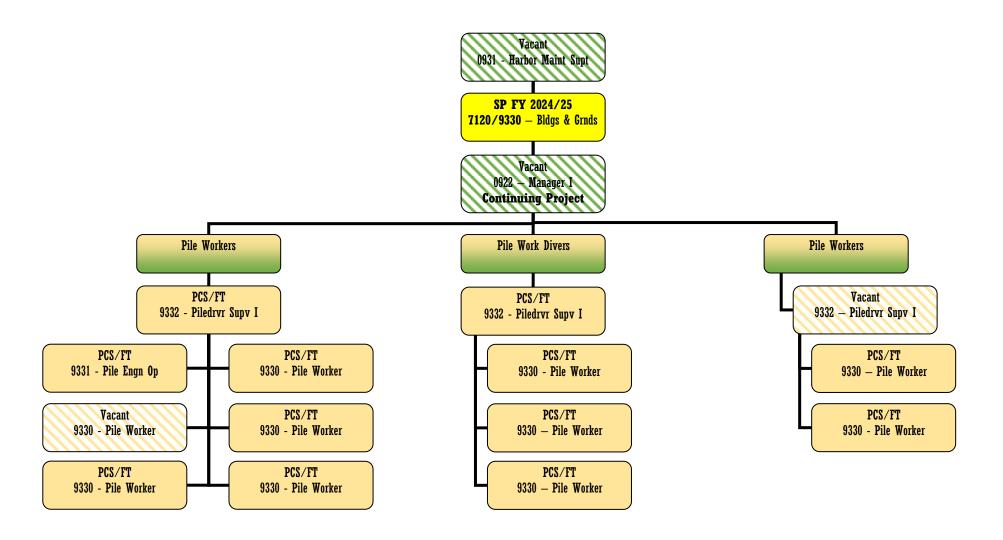

o 5/8/2024 - 4:45:27 PM

# Executive Seawall & Resilience Program FY 2024/25



Port of San Francisco 5/8/2024 - 4:45:50 PM

5504/5211 — Proj Mgr II Continuing Project

SP FY 2024/25 5504/5218 — Proj Mgr II Continuing Project

PEX/FT (Cat 18) 5502 — Project Manager I Continuing Project

# Finance & Administration FY 2024/25



Port of San Francisco 5/8/2024 - 4:46:59 PM

#### Finance & Administration Human Resources Section FY 2024/25



Port of San Francisco 5/8/2024 - 4:47:28 PM

# Finance & Administration Information Technology Division FY 2024/25



Port of San Francisco 5/8/2024 - 4:47:57 PM

# Maintenance Division FY 2024/25



# Maintenance - Pier Repair Services FY 2024/25



Port of San Francisco 5/8/2024 - 4:49:59 PM

# Maintenance - Pier Repair Services Pile Workers FY 2024/25



Port of San Francisco 5/8/2024 - 4:51:54 PM

# Maintenance - Street & Facility FY 2024/25



# Maintenance - Street & Facility Street Repairs FY 2024/25



Port of San Francisco 5/8/2024 - 4:50:49 PM

# Maintenance - Unfilled FY 2024/25



Maintenance / Port of San Francisco 5/8/2024 - 4:54:12 PM

# Maritime Division FY 2024/25



# Planning & Environment Division FY 2024/25



Port of San Francisco 5/8/2024 - 4:52:56 PM

#### Real Estate & Development Division FY 2024/25



5/8/2024 - 4:53:18 PM

| DIVISION                 | SECTION                  | BUDGETED CLASS | WORKING CLASS | TITLE                             | POSITION | HIRING STATUS                                                                | TENTATIVE SWD           |
|--------------------------|--------------------------