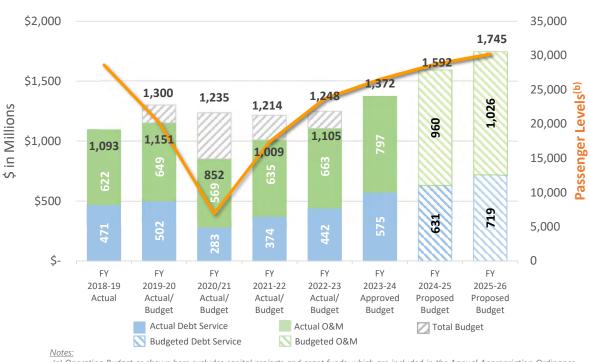

experience







### SFO Strategic Plan 2023-2028 Overview

#### **VISION**

# INSPIRING THE EXTRAORDINARY

#### **MISSION**

Delivering an airport experience where people and our planet come first.

#### **GOALS**

Empower a Culture of Safety and Security Excellence
Provide an Outstanding Guest Experience
Elevate SFO Pride with an Exceptional Employee Experience
Take Bold Climate Action
Ignite Business Innovation
Achieve Social Impact Through Partnerships



**SFO** 

## Proposed Operating Budget Aligned with Passenger Levels

Airport's proactive measures during pandemic resulted in strong financial base allowing reallocation of resources and investments to support growth in upcoming FY 2024-25 and FY 2025-26

#### Operating Budget<sup>(a)</sup> Pre-Pandemic through Proposed FY 2025-26



(a) Operating Budget as shown here excludes capital projects and grant funds, which are included in the Annual Appropriation Ordinance (b) Passenger Forecast LeighFisher March 2024



Overview &

**Priorities** 

Proposed Operating Budget Details

Budget reflects investment in the health of the organization, revisiting deferrals during the pandemic, market conditions and ensuring growth

#### Operating Budget Comparison(a,b,c)



Notes: (a) Figures may change due to Cost-of-Living Adjustment (COLA), Attrition/Salary Savings, Services of Other City Departments balancing, and other system adjustments

- (b) Equipment/Vehicles reflect one-time investments and budgeted across both fiscal years
- (c) Figures may change due to the Mayor, Controller and Board Phases
- (d) Other budget items inc