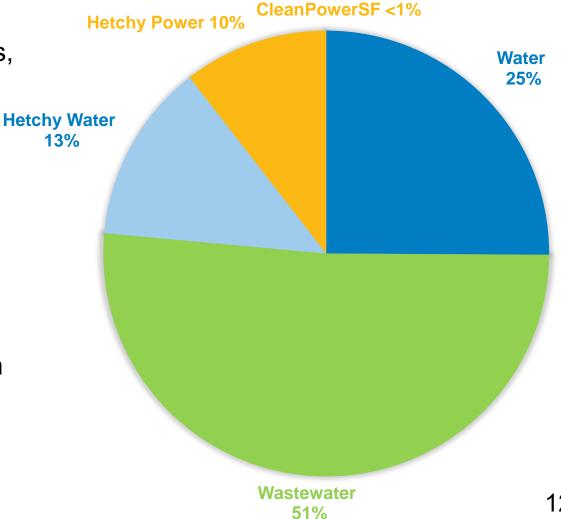

propriations, the 2-Capital Plan shrunk by 0.9% in FY 2024-25 and only slightly grew by 3.6% in FY2025-26 versus the prior 10-Year Plan.





## 10-Year Capital Improvement Plan

#### Major Projects in the Capital Plan:

#### **System Reliability and Resilience: Water**

Millbrae Yard Laboratory and Shop Improvements, SFWD Headquarters, and replacement of water mains throughout the system

#### **Protecting Public Health: Wastewater**

Nutrient Reduction, Biosolids Digester Facility, stormwater/treatment plant improvements, flood resistance, and replacement of sewer mains throughout the system

#### **System Sustainability and Expansion: Power**

Public Power Expansion, Clean Steam, Moccasin Penstocks, expanding clean energy sources, enhancing reliability

#### \$11.8 Billion 10 Year CIP





# **Questions?**



# RESIDENTIAL RENT STABILIZATION & ARBITRATION BOARD

BUDGET PRESENTATION
FY 24-25 & FY 25-26
MAY 15, 2024

# RENT BOARD MISSION

- Protect tenants from excessive rent increases and unjust evictions while assuring landlords fair and adequate rents
- Provide fair and even-handed treatment for both tenants and landlords through efficient and consistent administration of the law
- Promote the preservation of sound, affordable housing
- Maintain the ethnic and cultural diversity that is unique to San Francisco.

## ORGANIZATIONAL STRUCTURE



### HISTORICAL ORGANIZATIONAL STRUCTURE



# RENT BOARD BUDGET SUMMARY DATA

|                       | 2023-24         | 2024-25         |                     | 2025-2          | 26                  |
|-----------------------|-----