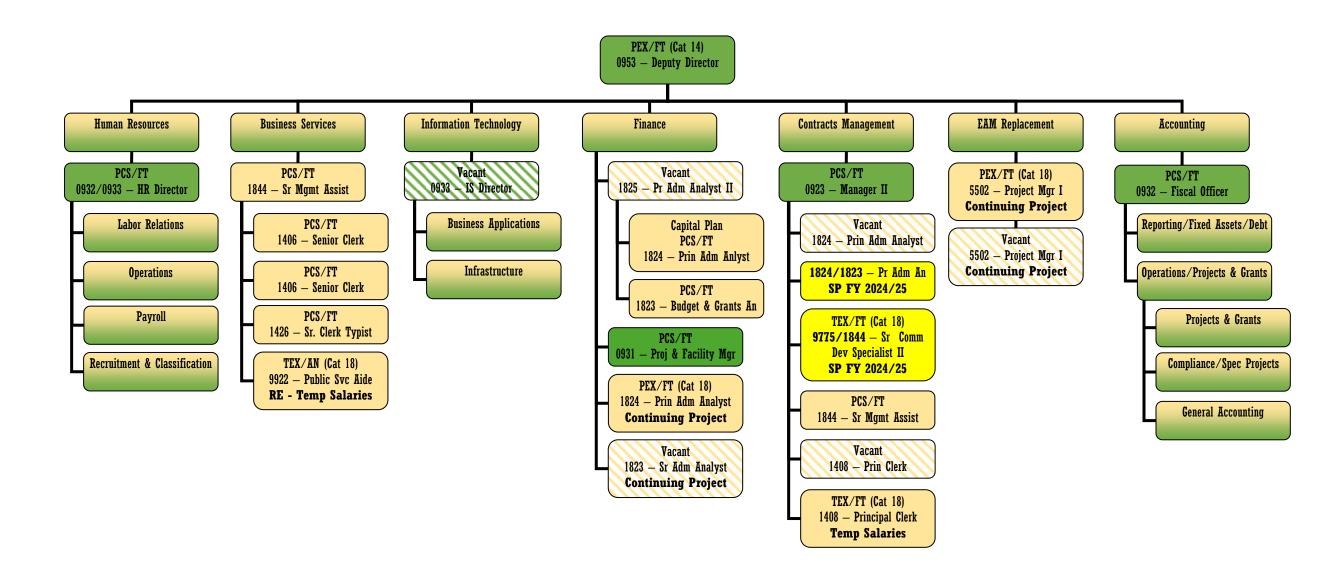

## For selected departments:

Airport Commission, Child Support Services, Building Inspection, Environment, Public Library, Law Library, Municipal Transportation Agency, Board of Appeals, Port, Public Utilities Commission, Retirement System, and Rent Arbitration Board

#### **TABLE OF CONTENTS**

| Department  | <u> </u>                        | <u>Page</u> |
|-------------|---------------------------------|-------------|
| Explanation | of Symbols                      | A-1         |
| AIR         | Airport Commission              | 1           |
| BOA         | Board of Appeals                | 11          |
| CSS         | Child Support Services          | 12          |
| DBI         | Building Inspection             | 13          |
| ENV         | Environment                     | 16          |
| LIB         | Public Library                  | 19          |
| LLB         | Law Library                     | 21          |
| MTA         | Municipal Transportation Agency | 22          |
| PRT         | Port                            | 41          |
| PUC         | Public Utilities Commission     | 46          |
| RET         | Retirement System               | 59          |
| RNT         | Rent Arbitration Board          | 61          |
| Appendix    |                                 | APP-1       |
| Notes       |                                 | N-1         |