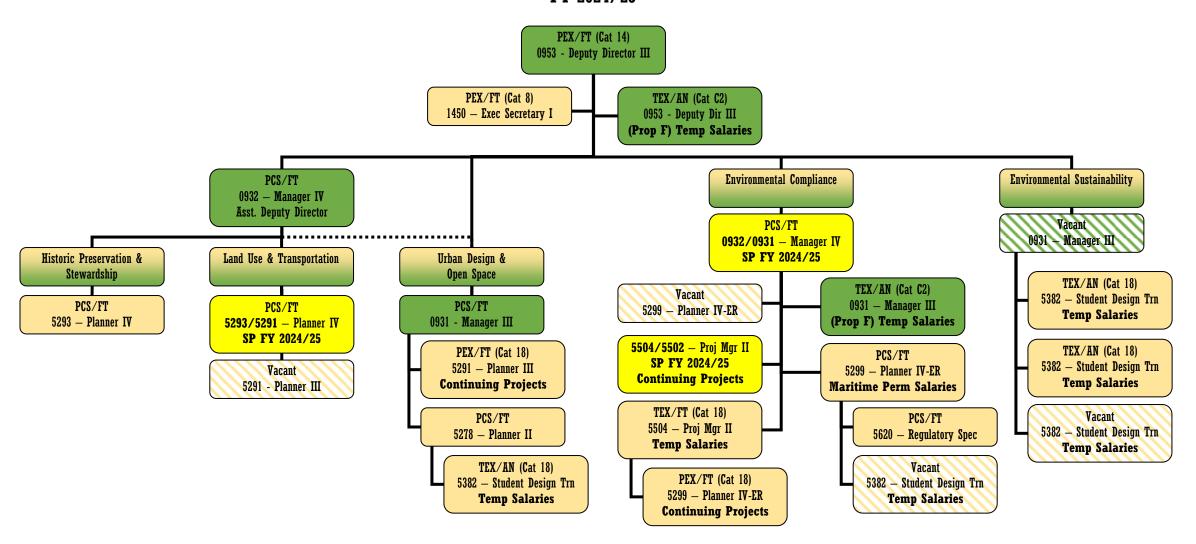

nance & Administration Human Resources Section FY 2024/25



Port of San Francisco 5/8/2024 - 4:47:28 PM

# Finance & Administration Information Technology Division FY 2024/25



Port of San Francisco 5/8/2024 - 4:47:57 PM

# Maintenance Division FY 2024/25



# Maintenance - Pier Repair Services FY 2024/25



Port of San Francisco 5/8/2024 - 4:49:59 PM

# Maintenance - Pier Repair Services Pile Workers FY 2024/25



Port of San Francisco 5/8/2024 - 4:51:54 PM

# Maintenance - Street & Facility FY 2024/25



# Maintenance - Street & Facility Street Repairs FY 2024/25



Port of San Francisco 5/8/2024 - 4:50:49 PM

# Maintenance - Unfilled FY 2024/25



Maintenance / Port of San Francisco 5/8/2024 - 4:54:12 PM

# Maritime Division FY 2024/25



# Planning & Environment Division FY 2024/25



Port of San Francisco 5/8/2024 - 4:52:56 PM

#### Real Estate & Development Division FY 2024/25



5/8/2024 - 4:53:18 PM

| DIVISION                 | SECTION                  | BUDGETED CLASS | WORKING CLASS | TITLE                             | POSITION | HIRING STATUS                                                                | TENTATIVE SWD           |
|--------------------------|--------------------------|----------------|---------------|-----------------------------------|----------|------------------------------------------------------------------------------|-------------------------|
| Engineering              | Administration           | 0953           | 0953          | Deputy Director III               | 01100018 | Pending requisition approval and job posting