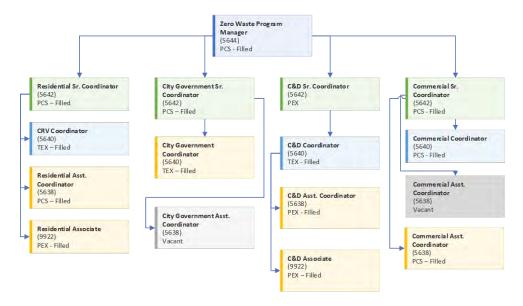

ocumentation should include:
- a. Position name, classification, and whether it is a permanent, temporary or exempt position

This information is included in the ENV program organizational charts provided, immediately following the ENV high level organizational chart.

b. Whether the position is filled, vacant, or in the hiring process and anticipated hire date

Please see attached table showing vacant positions and the hiring process details. Additionally, vacant positions are also shown on the organization chart on page 9.

c. A historic look the changes to your department's staffing over the past 5 years

Please see summary table showing FTE and vacancy history on page 10.

# High level organization chart



# Administration and Fiscal team



# Climate Program



# Zero Waste Program



# **Energy Team**



# Toxics Reduction & Healthy Communities Program



# Clean Transportation Program



# Policy & Public Affairs Team



# Community Partnerships & Engagement Program



## **Vacant position status**

| Position |                                    | Exempt |                              |
|----------|------------------------------------|--------|------------------------------|
| Number   | Functional Title                   | Status | Notes                        |
| 01116509 | Zero Waste Assistant Coordinator   | PCS    | tentative start: June 2024   |
| 01137579 | Sr Healthy Communities Coordinator | PEX    | tentative start: June 2024   |
| 01059297 | Sr Circular Economy Coordinator    | PCS    | tentative start: July 2024   |
| 01115176 | Sr Toxics Reduction Coor