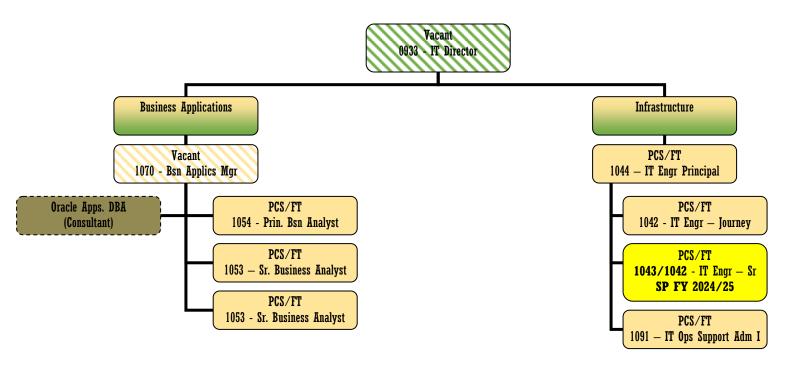

- Project Management Office (2018)
- Waterfront Resilience Project (2016)

### Changes

Centralized financial analysts (2022)

# Engineering Division FY 2024/25



Port of San Francisco 5/8/2024 - 4:41:52 PM



Executive

Port of San Francisco 5/8/2024 - 4:45:27 PM

# Executive Seawall & Resilience Program FY 2024/25



Port of San Francisco 5/8/2024 - 4:45:50 PM

5504/5211 — Proj Mgr II Continuing Project

SP FY 2024/25 5504/5218 — Proj Mgr II Continuing Project

PEX/FT (Cat 18) 5502 — Project Manager I Continuing Project

# Finance & Administration FY 2024/25



Port of San Francisco 5/8/2024 - 4:46:59 PM

#### Finance & Administration Human Resources Section FY 2024/25



Port of San Francisco 5/8/2024 - 4:47:28 PM

# Finance & Administration Information Technology Division FY 2024/25



Port of San Francisco 5/8/2024 - 4:47:57 PM

# Maintenance Division FY 2024/25



# Maintenance - Pier Repair Services FY 2024/25



Port of San Francisco 5/8/2024 - 4:49:59 PM

# Maintenance - Pier Repair Services Pile Workers FY 2024/25



Port of San Francisco 5/8/2024 - 4:51:54 PM

# Maintenance - Street & Facility FY 2024/25



# Maintenance - Street & Facility Street Repairs FY 2024/25



Port of San Francisco 5/8/2024 - 4:50:49 PM

# Maintenance - Unfilled FY 2024/25



Maintenance / Port of San Francisco 5/8/2024 - 4:54:12 PM

# Maritime Division FY 2024/25



# Planning & Environment Division FY 2024/25



Port of San Francisco 5/8/2024 - 4:52:56 PM

#### Real Estate & Development Division FY 2024/25



5/8/2024 - 4:53:18 PM

| DIVISION                 | SECTION