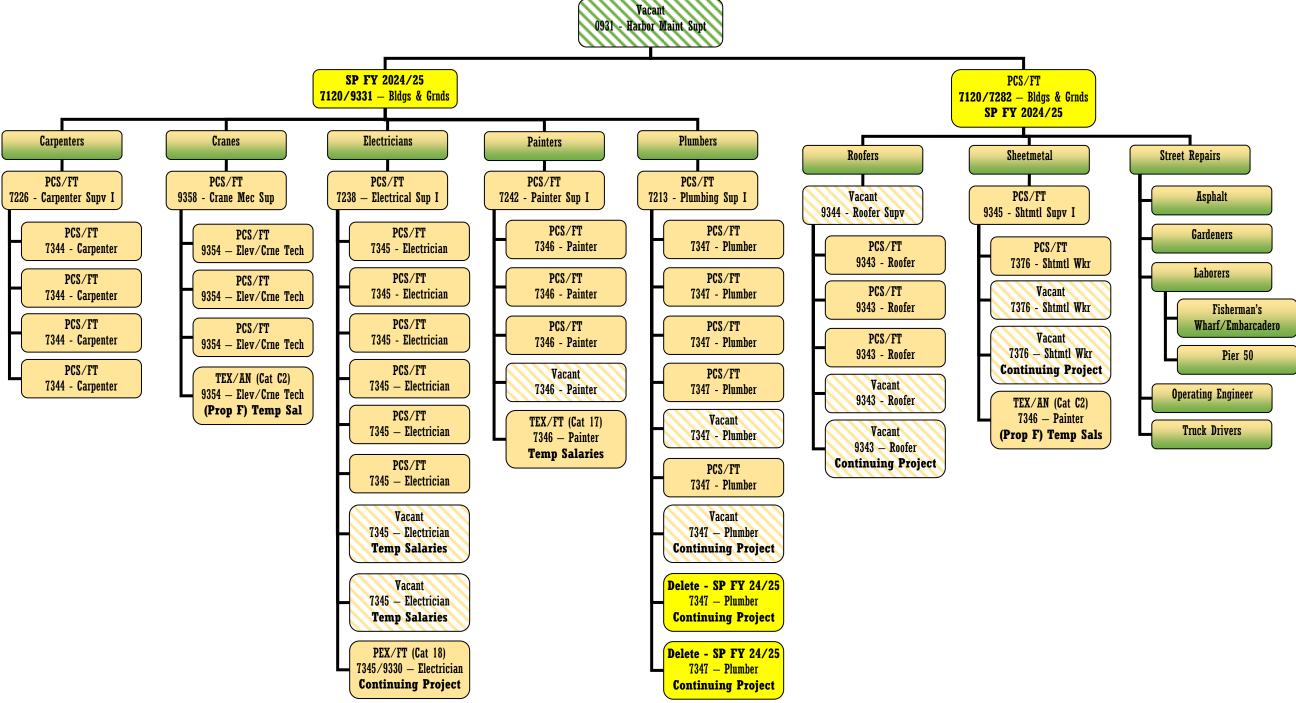

rancisco 5/8/2024 - 4:45:50 PM

5504/5211 — Proj Mgr II Continuing Project

SP FY 2024/25 5504/5218 — Proj Mgr II Continuing Project

PEX/FT (Cat 18) 5502 — Project Manager I Continuing Project

# Finance & Administration FY 2024/25



Port of San Francisco 5/8/2024 - 4:46:59 PM

#### Finance & Administration Human Resources Section FY 2024/25



Port of San Francisco 5/8/2024 - 4:47:28 PM

# Finance & Administration Information Technology Division FY 2024/25



Port of San Francisco 5/8/2024 - 4:47:57 PM

# Maintenance Division FY 2024/25



# Maintenance - Pier Repair Services FY 2024/25



Port of San Francisco 5/8/2024 - 4:49:59 PM

# Maintenance - Pier Repair Services Pile Workers FY 2024/25



Port of San Francisco 5/8/2024 - 4:51:54 PM

# Maintenance - Street & Facility FY 2024/25



# Maintenance - Street & Facility Street Repairs FY 2024/25



Port of San Francisco 5/8/2024 - 4:50:49 PM

# Maintenance - Unfilled FY 2024/25



Maintenance / Port of San Francisco 5/8/2024 - 4:54:12 PM

# Maritime Division FY 2024/25



# Planning & Environment Division FY 2024/25



Port of San Francisco 5/8/2024 - 4:52:56 PM

#### Real Estate & Development Division FY 2024/25



5/8/2024 - 4:53:18 PM

| DIVISION                 | SECTION                  | BUDGETED CLASS | WORKING CLASS | TITLE                             | POSITION | HIRING STATUS                                                                | TENTATIVE SWD           |
|--------------------------|--------------------------|----------------|---------------|-----------------------------------|----------|------------