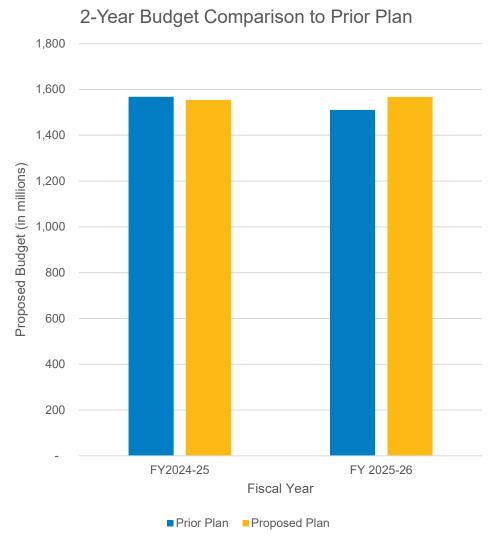

chy Water | 155.6                   | 152.8                         | (2.8)  | 152.6                   | 180.8                         | 28.2   |
| Hetchy Power | 77.7                    | 52.0                          | (25.7) | 92.7                    | 85.5                          | (7.2)  |
| CleanPowerSF | 2.9                     | 2.6                           | (2.3)  | 3.0                     | 0.5                           | (2.5)  |
|              | 1,568.0                 | 1,554.0                       | -14.1  | 1,510.3                 | 1,566.9                       | 56.5   |

Due to a renewed focus on deliverability and using up prior appropriations, the 2-Capital Plan shrunk by 0.9% in FY 2024-25 and only slightly grew by 3.6% in FY2025-26 versus the prior 10-Year Plan.





## 10-Year Capital Improvement Plan

#### Major Projects in the Capital Plan:

#### **System Reliability and Resilience: Water**

Millbrae Yard Laboratory and Shop Improvements, SFWD Headquarters, and replacement of water mains throughout the system

#### **Protecting Public Health: Wastewater**

Nutrient Reduction, Biosolids Digester Facility, stormwater/treatment plant improvements, flood resistance, and replacement of sewer mains throughout the system

#### **System Sustainability and Expansion: Power**

Public Power Expansion, Clean Steam, Moccasin Penstocks, expanding clean energy sources, enhancing reliability

#### \$11.8 Billion 10 Year CIP





# **Questions?**



# RESIDENTIAL RENT STABILIZATION & ARBITRATION BOARD

BUDGET PRESENTATION
FY 24-25 & FY 25-26
MAY 15, 2024

# RENT