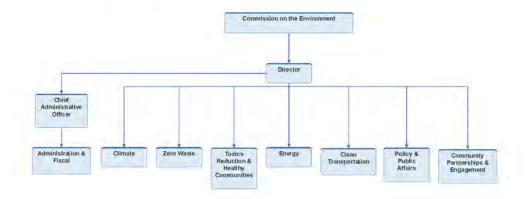

se include an organizational chart of your department. This chart or supporting documentation should include:
- a. Position name, classification, and whether it is a permanent, temporary or exempt position

This information is included in the ENV program organizational charts provided, immediately following the ENV high level organizational chart.

b. Whether the position is filled, vacant, or in the hiring process and anticipated hire date

Please see attached table showing vacant positions and the hiring process details. Additionally, vacant positions are also shown on the organization chart on page 9.

c. A historic look the changes to your department's staffing over the past 5 years

Please see summary table showing FTE and vacancy history on page 10.

# High level organization chart



# Administration and Fiscal team



# Climate Program



# Zero Waste Program



# **Energy Team**



# Toxics Reduction & Healthy Communities Program



# Clean Transportation Program



# Policy & Public Affairs Team



# Community Partnerships & Engagement Program



## **Vacant position status**

| Position |                                    | Exempt |                              |
|----------|------------------------------------|--------|------------------------------|
| Number   | Functional Title                   | Status | Notes                        |
| 01116509 | Zero Waste Assistant Coordinator   | PCS    | tentative start: June 2024   |
| 01137579 | Sr Healthy Communities Coordinator | PEX    | tentative start: June 2024   |
| 01059297 | Sr Circular Economy Coordinator