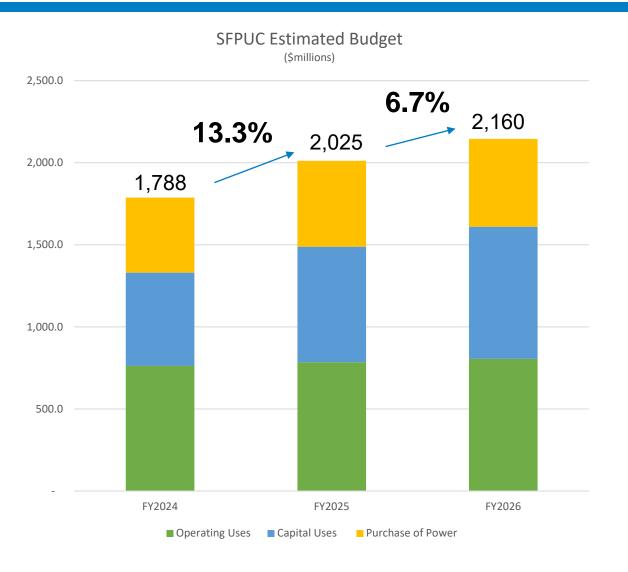

rdship
- Contributing to economic vitality: capital investment and job creation
- Replacing aging infrastructure
- Meeting new customer demands





### **Performance Measures**

- Controller's City Performance Program
- Adopted level of service goals
- Regular reports to the Commission
- Affordability Policy
  - Power cost savings vs. PG&E
- Community Benefits Policy
- Environmental Justice Policy
- LBE/Local Hire Policies
- Employee Voice Survey
- Racial Equity





# SFPUC Operating Budget Overview



- Capital is SFPUC's largest cost driver at 36% (debt service 24% + revenue funded capital 12%)
- Power purchase and distribution is next at 25%
  - Followed by Personnel and Non-Personnel costs that support daily operations at 14% and 19% respectively



# SFPUC Operating Budget Changes



- Budget will grow by 20% or \$373 million over the next two years
- Capital and power purchases remain the largest cost drivers, growing by \$314 million, or 84% of the overall growth
- Operating budget new proposals (including proposed offsetting savings) are not a significant driver of the overall growth. Net new requests are roughly \$33 million, only 9% of the growth (in other words, growing the budget by just 1.8%)



# **SFPUC Organization Chart**



8



# Responsible Staffing Level

- 167 new permanent FTEs, of which:
  - 85 move temp staff into PCS positions, not new headcount
  - 33 are "off budget" (funded via capital projects)
- Increased budgeted salary savings (attrition) to reflect historic savings
- Resulting in 33 net new on-budget FTEs that will:
  - Address staffing s