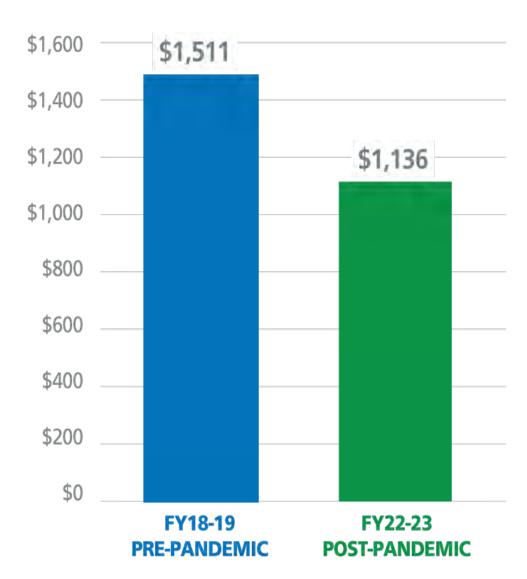

anager IV                 | 01089629 | Pending requisition and job posting                 | 8/5/2024  |



# Mission, Vision, Values

**Mission:** We connect San Francisco through a safe, equitable and sustainable transportation system.

**Vision:** A city of diverse and vibrant neighbor-hoods seamlessly connected by safe, reliable, affordable transportation for all.

**Values:** Trust, equity, respect, inclusivity, integrity, economic vitality, environmental stewardship



# The SFMTA budget pays for ...

























# **Budget Context**

- Revenue is lower than prepandemic due to high rate of remote work.
- Expenditures are higher because of inflation.
- COVID relief has offset the impact of lower revenue and higher expenditures.
- Relief is expected to run out in FY25-26.



# **Reduced Spending**

### To mitigate the impact of reduced revenue:

- Increased operational efficiency:
  - Reinvest Muni travel time savings into additional service
  - Improved project delivery
  - Consolidated agency functions
- Implemented only cost-neutral Muni service changes.
- Prioritized hiring to key positions in FY22-23, saving \$52.8 million ongoing.



### FY24-25 and FY25-26 Budget (\$M)

Proposed budget grows less than COLA and CPI and maintains existing service levels.

| Category    | FY23-24<br>Budget |         |         |      | Year 2<br>Growth |
|-------------|-------------------|---------|---------|------|------------------|
| Revenue     | 1,407.6           | 1,445.5 | 1,489.8 | 2.7% | 3.1%             |
| Expenditure | 1,407.6           | 1,445.5 | 1,489.8 | 2