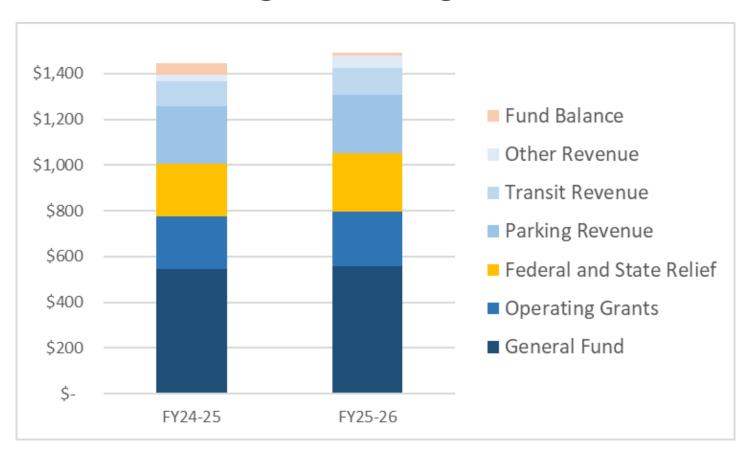

May 1, 2024

File No. 240451

Ordinance No. \_\_\_\_\_

FISCAL YEAR ENDING JUNE 30, 2025 and FISCAL YEAR ENDING JUNE 30, 2026