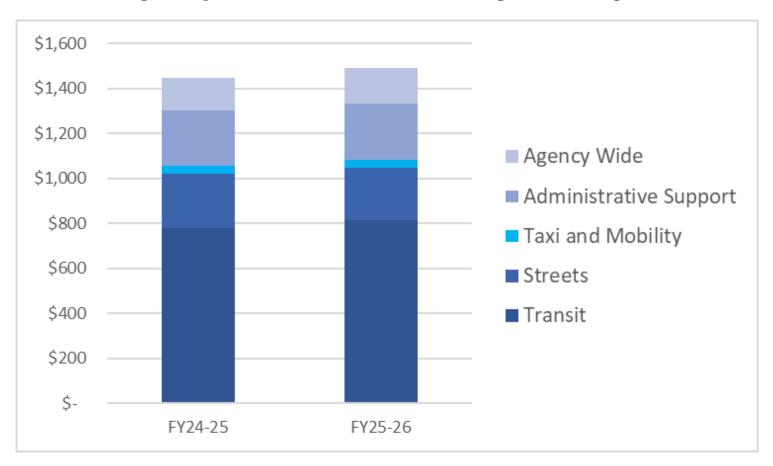

May 1, 2024

File No. 240451

Ordinance No. \_\_\_\_\_

FISCAL YEAR ENDING JUNE 30, 2025 and FISCAL YEAR ENDING JUNE 30, 2026