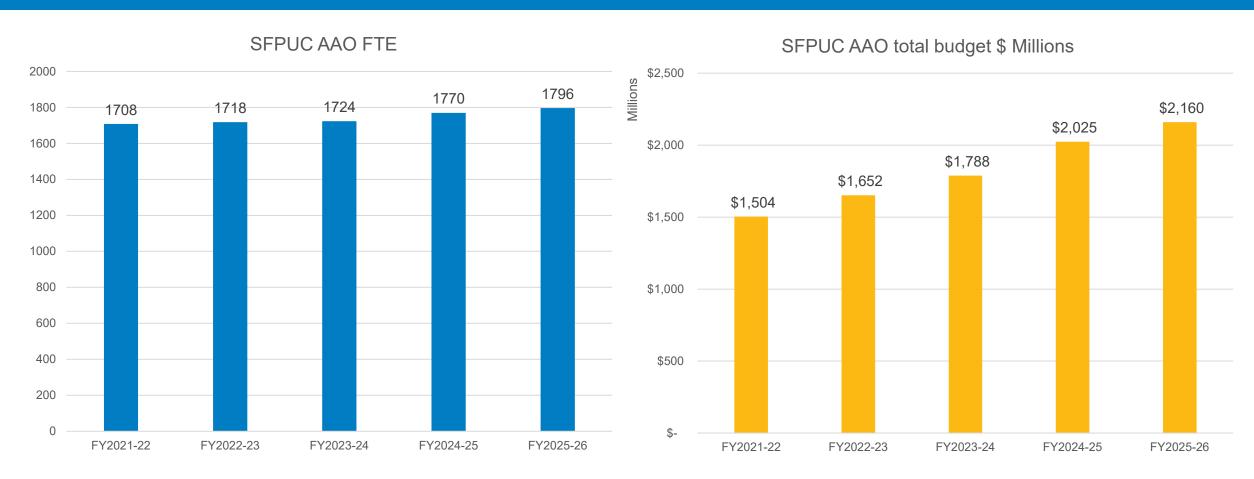

ted salary savings (attrition) to reflect historic savings
- Resulting in 33 net new on-budget FTEs that will:
  - Address staffing shortages in key areas such as water quality, natural resources, green infrastructure maintenance, and risk management
  - Shore up the HR team to increase hiring
  - Increase lead inspection in schools
  - Expand our Racial Equity team
  - Meet increasingly complex regulatory requirements

# Fiscally responsible and rigorous approach to adding FTE:

- Reviewed every single vacancy to ensure it was under active recruitment, repurposing unneeded positions to avoid asking for new headcount
- Performed historical analysis of salary savings to right size attrition within every division, to properly account for vacancies



### 5% FTE Growth Vs. 43% Budget Growth



5% FTE growth from FY 20-21 to FY 25-26

43% budget growth from FY 20-21 to FY 25-26



# 2-Year Capital Budget

| \$Million    | Prior Plan<br>FY2024-25 | Proposed<br>Plan<br>FY2024-25 | Change | Prior Plan<br>FY2025-26 | Proposed<br>Plan<br>FY2025-26 | Change |
|--------------|-------------------------|-------------------------------|--------|-------------------------|-------------------------------|--------|
| Water        | 894.5                   | 892.5                         | (2.0)  | 818.4                   | 822.9                         | 4.5    |
| Wastewater   | 437.3                   | 456.1                         | (18.7) | 443.7                   | 477.2                         | 33.5   |
| Hetchy Water | 155.6                   | 152.8                         | (2.8)