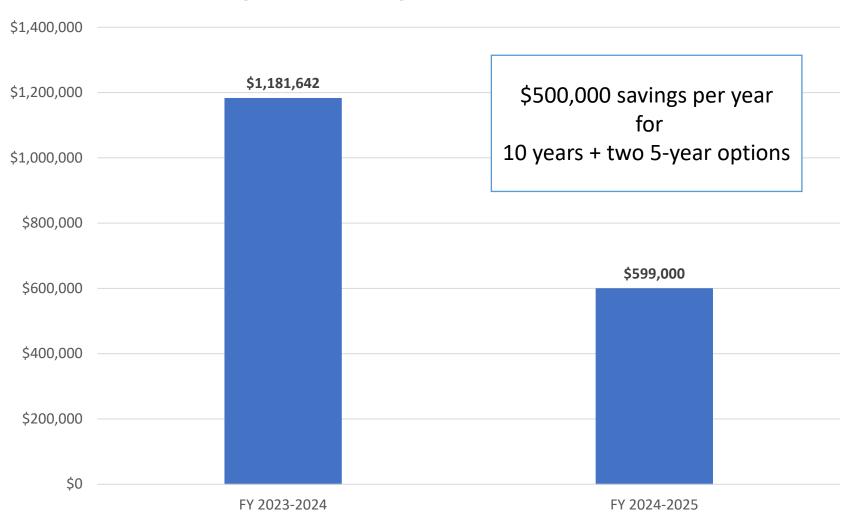

-----|
| FY 23-24    | 107                                        | 11                        |
| FY 22-23    | 105                                        | 16                        |
| FY 21-22    | 98                                         | 22                        |
| FY 20-21    | 97                                         | 18                        |
| FY 19-20    | 99                                         | 9                         |



# SAN FRANCISCO LAW LIBRARY

Providing the judiciary, the public, the bar, and city, county, and state officials free access and use of legal reference materials in order that they may conduct their legal affairs and preserve their legal rights.

https://sf.gov/sflawlibrary



# ORGANIZATIONAL STRUCTURE: LAW LIBRARY





# SFLL LEASE RENEWAL





# SFLL ORGANIZATION

### Pre-COVID-19

| City-Funded Positions                           | Library-Funded Positions |
|-------------------------------------------------|--------------------------|
| Law Librarian                                   | Reference Librarian 1    |
| Chief Assistant Law<br>Librarian                | Reference Librarian 2    |
| Head of Technical Services (currently unfilled) | Reference Librarian 3    |
|                                                 | Reference Librarian 4    |
|                                                 | Reference Librarian 5    |
|                                                 | Technical Assistant      |
|                                                 | Stacks Manager           |
|