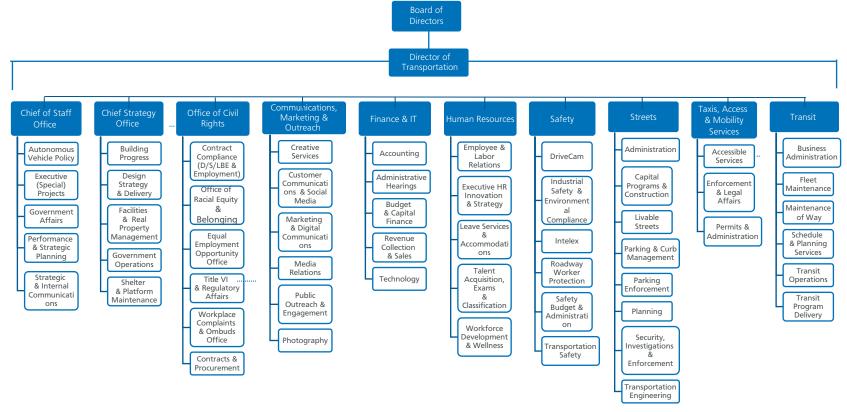

## For selected departments:

Airport Commission, Child Support Services, Building Inspection, Environment, Public Library, Law Library, Municipal Transportation Agency, Board of Appeals, Port, Public Utilities Commission, Retirement System, and Rent Arbitration Board