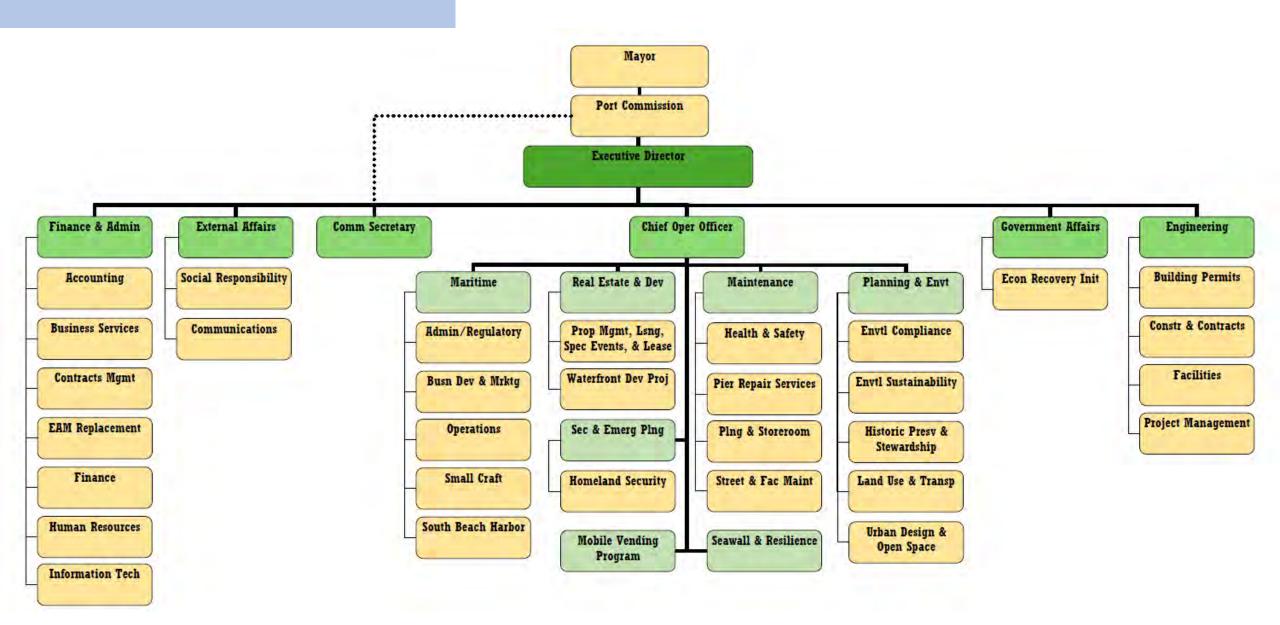

**Performance Measures**

#### **Economic Recovery**

- Revenues: \$128m (above pre—pandemic)
- 10 yr capital need for good repair: \$2.1 billion

### **Equity**

- Staff diversity is increasing
- LBE participation on contracts

#### Resilience

- Advancing the USACE Draft Plan
- Financing the 35% non-federal match



# **Budget Allocations**



#### **Economic Recovery**

- New parking lot management model
- Study for cruise berth electrification
- Security improvement for a safe and clean waterfront

#### **Equity**

- Position adjustments to improve promotive pathways, including senior supervisors in crafts
- Increased resources to achieve Racial Equity Action Plan goals

#### Resilience

- Advancing the USACE Draft Plan
- Financing non-GO bond eligible costs

# **Organization Chart**



# **Organization Changes**



#### **New Sections**

- Project Management Office (2018)
- Waterfront Resilience Project (2016)

### Changes

Centralized financial analysts (2022)

# Engineering Division FY 2024/25



Port of San Francisco 5/8/2024 - 4:41:52 PM



Executive

Port of San Francisco 5/8/2024 - 4:45:27 PM

# Executive Seawall & Resilience Program FY 2024/25



Port of San Francisco 5/8/2024 - 4:45:50 PM

5504/5211 — Proj Mgr II Continuing Project

SP FY 2024/25 5504/5218 — Proj Mgr II Continuing Project

PEX/FT (Cat 18) 5502 — Project Manager I Continuing Project

# Finance & Administration FY 2024/25



Port of San Francisco 5/8/2024 - 4:46:59 PM

#### Finance & Administration Human Resources Section FY 2024/25



Port of San Francisco 5/8/2024 - 4:47:28 PM

# Finance & Admi