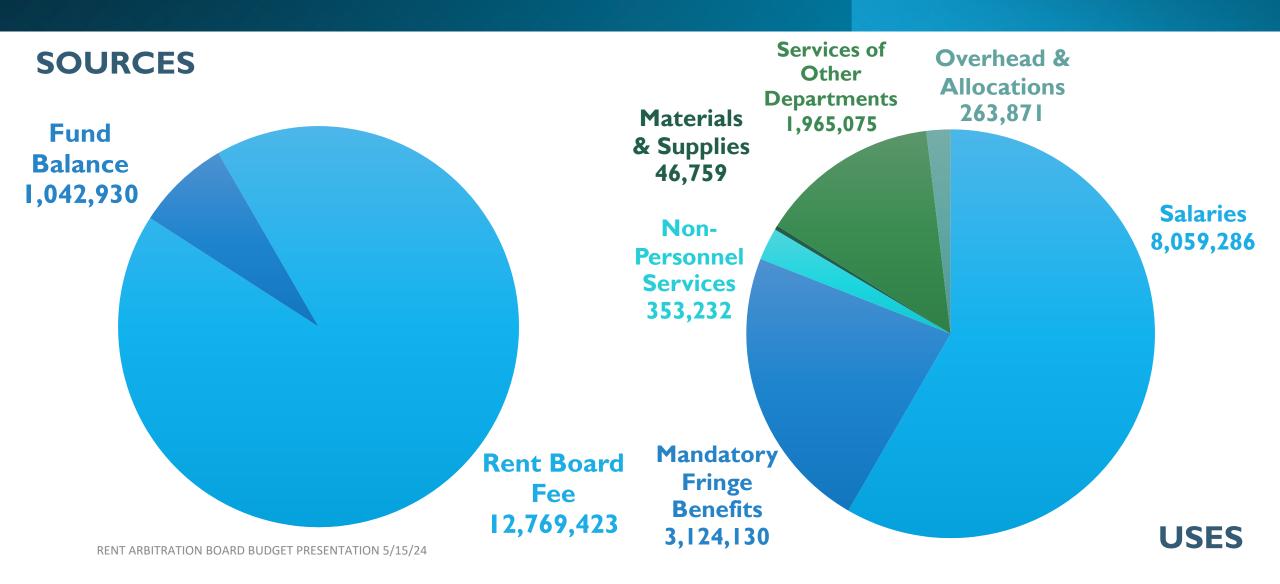

cultural diversity that is unique to San Francisco.

## ORGANIZATIONAL STRUCTURE



### HISTORICAL ORGANIZATIONAL STRUCTURE



# RENT BOARD BUDGET SUMMARY DATA

|                       | 2023-24         | 2024-25         |                     | 2025-2          | 26                  |
|-----------------------|-----------------|-----------------|---------------------|-----------------|---------------------|
|                       | Original Budget | Proposed Budget | Change from 2023-24 | Proposed Budget | Change from 2024-25 |
| Total<br>Expenditures | 17,725,223      | 13,812,353      | (3,912,870)         | 14,371,400      | 559,047             |
| Total FTE             | 50              | 50              | 0                   | 50              | 0                   |

## BUDGET DETAIL



# PERFORMANCE MEASURES

### **RENT ARBITRATION BOARD**

| Fiscal Year                                                                                                           | 2022-2023 | 2023      | -2024  | 2024-2025 | 2025-2026 |
|-----------------------------------------------------------------------------------------------------------------------|-----------|-----------|--------|-----------|-----------|
| Goal                                                                                                                  | Actuals   | Projected | Target | Target    | Target    |
| Increase collaboration with other City agencies                                                                       |           |           |        |           |           |
| Number of Days to respon