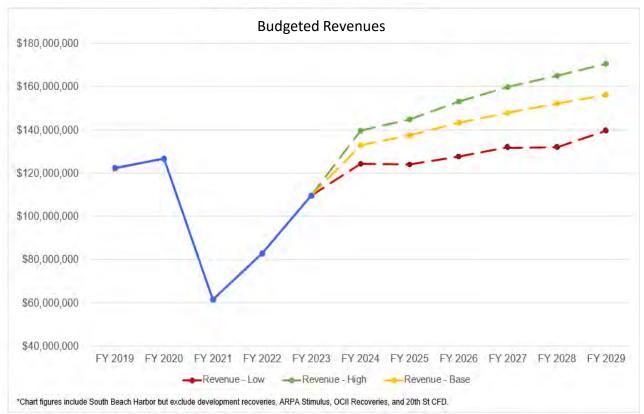

co Fiscal Year 2024-25 and 2025-26 Biennial Operating and Capital Budgets

**Budget and Appropriations** 

May 15, 2024



# **Mission and Objectives**

### Mission

The Port of San Francisco manages the waterfront as the gateway to a world-class city, and advances environmentally and financially sustainable maritime, recreational and economic opportunities to serve the City, Bay Area region, and California.

### **Objectives**

- Economic Recovery
- Equity
- Resilience



### **Performance Measures**

#### **Economic Recovery**

- Revenues: \$128m (above pre—pandemic)
- 10 yr capital need for good repair: \$2.1 billion

### **Equity**

- Staff diversity is increasing
- LBE participation on contracts

#### Resilience

- Advancing the USACE Draft Plan
- Financing the 35% non-federal match



# **Budget Allocations**



#### **Economic Recovery**

- New parking lot management model
- Study for cruise berth electrification
- Security improvement for a safe and clean waterfront

#### **Equity**

- Position adjustments to improve promotive pathways, including senior supervisors in crafts
- Increased resources to achieve Racial Equity Action Plan goals

#### Resilience

- Advancing the USACE Draft Plan
- Financing non-GO bond eligible costs

# **Organization Chart**



# **Organization Changes**



#### **New Sections**

- Project Management Office (2018)
- Waterfront Resilience Project (2016)

### Changes

Centralized financial analysts (2022)

# Engineering Division FY 2024/25



Port of San Francisco 5/8/2024 - 4:41:52 PM



Executive

Port of San Francisco 5/8/2024 - 4:45:27