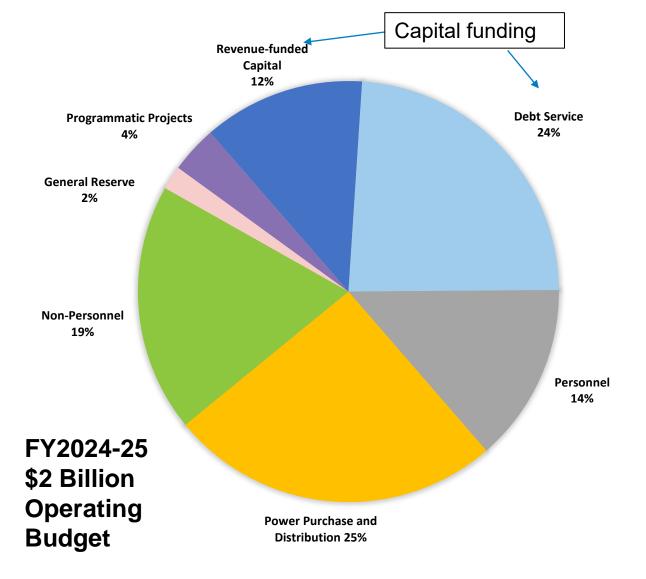

- Addressing regulatory requirements
- Financial sustainability
- Reducing vacancies, increasing retention
- Racial equity and transparency
- Responsible maintenance of our system





### **Budget Priority: Investing Where it Matters**

- Resilience and climate change
- Environmental stewardship
- Contributing to economic vitality: capital investment and job creation
- Replacing aging infrastructure
- Meeting new customer demands





### **Performance Measures**

- Controller's City Performance Program
- Adopted level of service goals
- Regular reports to the Commission
- Affordability Policy
  - Power cost savings vs. PG&E
- Community Benefits Policy
- Environmental Justice Policy
- LBE/Local Hire Policies
- Employee Voice Survey
- Racial Equity





# SFPUC Operating Budget Overview



- Capital is SFPUC's largest cost driver at 36% (debt service 24% + revenue funded capital 12%)
- Power purchase and distribution is next at 25%
  - Followed by Personnel and Non-Personnel costs that support daily operations at 14% and 19% respectively



# SFPUC Operating Budget Changes



- Budget will grow by 20% or \$373 million over the next two years
- Capital and power purchases remain the largest cost drivers, growing by \$314 million, or 84% of the overall growth
- Operating budget new proposals (including proposed offsetting savings) are not a significant driver of the overall growth. Net new requests are roughly \$33 million, only 9% of the growth (in other words, growing the budget by just 1.8%)



# **SFPUC Organization Chart**



8



# Responsible Staffing Level

- 167 new