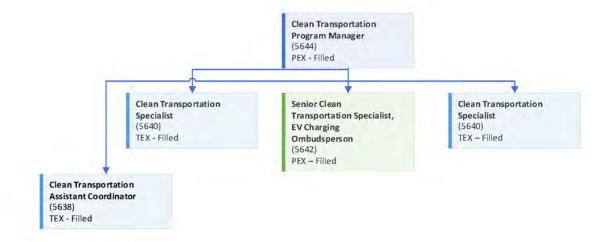

r exempt position

This information is included in the ENV program organizational charts provided, immediately following the ENV high level organizational chart.

b. Whether the position is filled, vacant, or in the hiring process and anticipated hire date

Please see attached table showing vacant positions and the hiring process details. Additionally, vacant positions are also shown on the organization chart on page 9.

c. A historic look the changes to your department's staffing over the past 5 years

Please see summary table showing FTE and vacancy history on page 10.

# High level organization chart



# Administration and Fiscal team



# Climate Program



# Zero Waste Program



# **Energy Team**



# Toxics Reduction & Healthy Communities Program



# Clean Transportation Program



# Policy & Public Affairs Team



# Community Partnerships & Engagement Program



## **Vacant position status**

| Position |                                    | Exempt |                              |
|----------|------------------------------------|--------|------------------------------|
| Number   | Functional Title                   | Status | Notes                        |
| 01116509 | Zero Waste Assistant Coordinator   | PCS    | tentative start: June 2024   |
| 01137579 | Sr Healthy Communities Coordinator | PEX    | tentative start: June 2024   |
| 01059297 | Sr Circular Economy Coordinator    | PCS    | tentative start: July 2024   |
| 01115176 | Sr Toxics Reduction Coordinator    | PCS    | tentative start: August 2024 |
| 01116404 | Sr Toxics Reduction Coordinator    | PCS