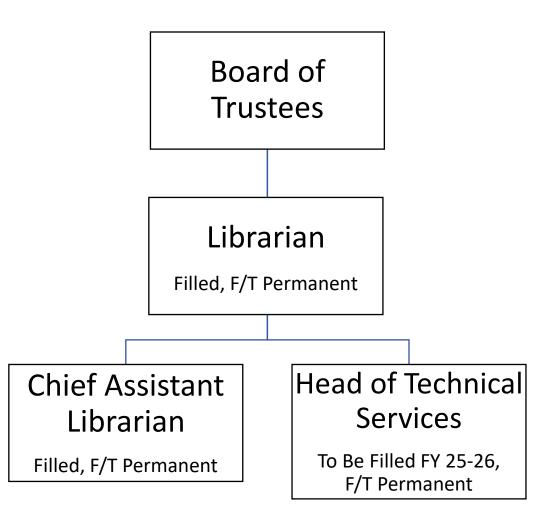

---|---------------------------|
| FY 23-24    | 107                                        | 11                        |
| FY 22-23    | 105                                        | 16                        |
| FY 21-22    | 98                                         | 22                        |
| FY 20-21    | 97                                         | 18                        |
| FY 19-20    | 99                                         | 9                         |



# SAN FRANCISCO LAW LIBRARY

Providing the judiciary, the public, the bar, and city, county, and state officials free access and use of legal reference materials in order that they may conduct their legal affairs and preserve their legal rights.

https://sf.gov/sflawlibrary



# ORGANIZATIONAL STRUCTURE: LAW LIBRARY





# SFLL LEASE RENEWAL





# SFLL ORGANIZATION

### Pre-COVID-19

| City-Funded Positions                           | Library-Funded Positions |
|-------------------------------------------------|--------------------------|
| Law Librarian                                   | Reference Librarian 1    |
| Chief Assistant Law<br>Librarian                | Reference Librarian 2    |
| Head of Technical Services (currently unfilled) | Reference Librarian 3    |
|                                                 | Reference Librarian 4    |
|                                                 | Reference Librarian 5    |
|                                                 | Technical Assistant      |
|                                                 | Stacks Manager           |
|