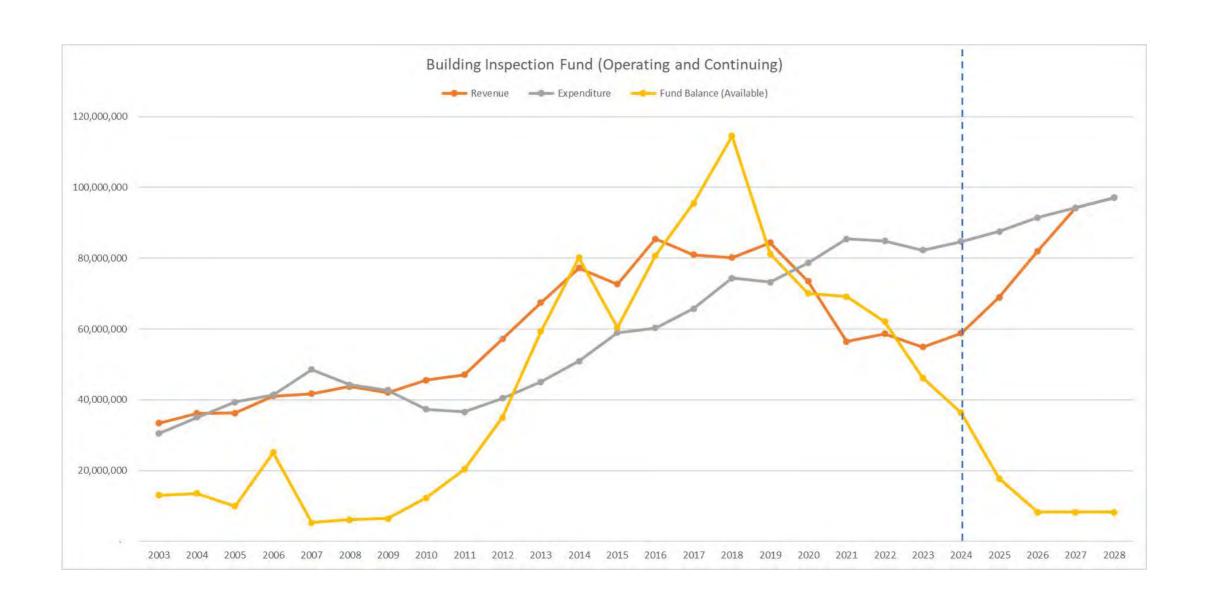

osed budget is \$87.7M in FY 24-25 and \$91.6M in FY 25-26
- \$6.2M increase in License and Charges for Services revenues to reflect proposed fee increases
- \$3.0M increase in salaries & fringes due to COLAs, position changes, and attrition
- \$0.9M decrease in City Overhead
- \$0.5M decrease in CBO Grants, 10% GFS reduction

# **FY 2023-25 and FY 2024-26 Expenditures**



**Total Expenditures \$87.7M** 

**Total Expenditures \$91.6M** 

# Revenue

- Fee history
  - Increased in FY08 (fee study)
  - Decreased in FY15 (fee study)
  - Increased in FY24 (15% across the board)
- 42% revenue decrease from FY19 to FY23
- DBI hired a consultant to do fee study, completed in January 2024 for FY25
- Plan is to phase in fee study recommendations over three years





# **Fund Balance (Reserves)**



# Staffing

|                         |       | Actual FTE |       |       |       |       |          | dget FT | E     |
|-------------------------|-------|------------|-------|-------|-------|-------|----------|---------|-------|
|                         |       |            |       |       |       |       | FY24     | FY25    | FY26  |
| Division Description    | FY19  | FY20       | FY21  | FY22  | FY23  | FY24  | Original | Mayor   | Mayor |
| DBI AdminIstration      | 68.2  | 67.7       | 66.9  | 65.9  | 61.6  | 59.7  | 57.0     | 60.9    | 60.8  |
| DBI Inspection Services | 127.0 | 121.6      | 122.3 | 132.0 | 134.6 | 129.1 | 126.7    | 128.5   | 128.5 |
| DBI Permit Services     | 75.5  | 69.8       | 73.4  | 80.6  | 86.4  | 91.6  | 85.5     | 89.4    | 89.8  |
| Grand Total