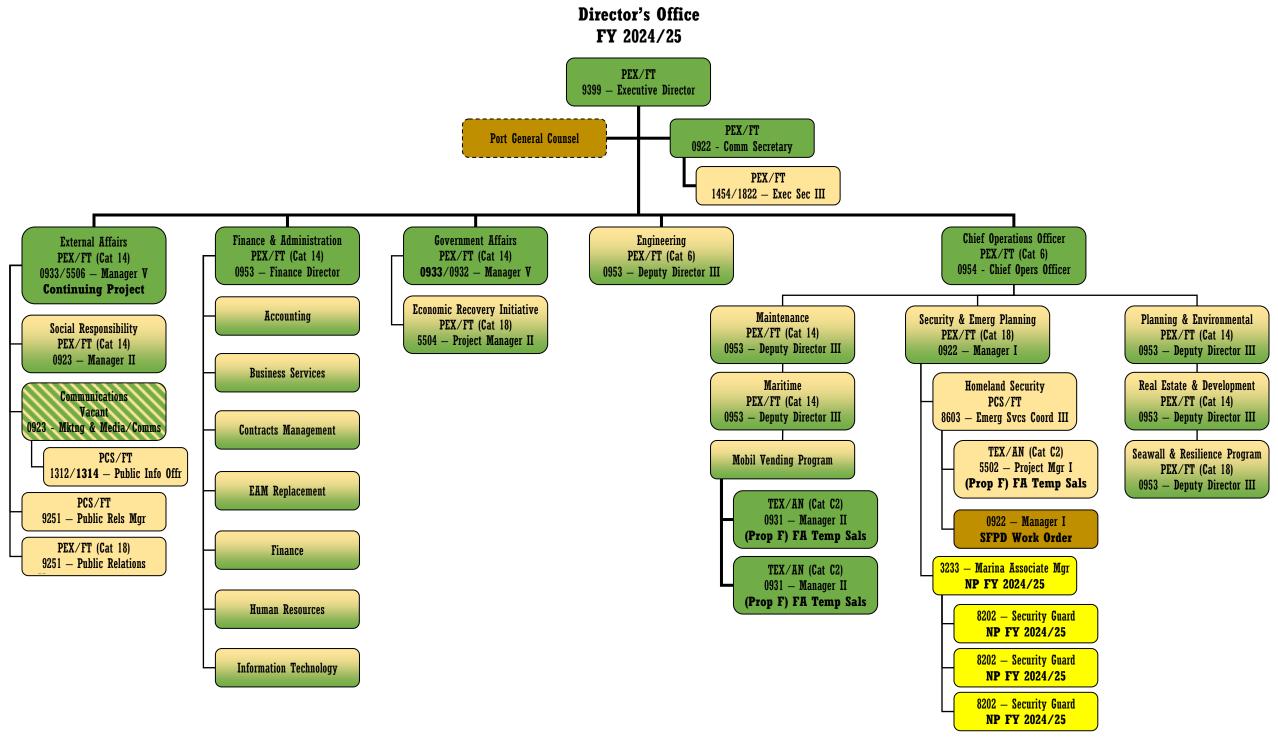

## For selected departments:

Airport Commission, Child Support Services, Building Inspection, Environment, Public Library, Law Library, Municipal Transportation Agency, Board of Appeals, Port, Public Utilities Commission, Retirement System, and Rent Arbitration Board

#### **TABLE OF CONTENTS**

| Department  | <u> </u>                        | <u>Page</u> |
|-------------|---------------------------------|-------------|
| Explanation | of Symbols                      | A-1         |
| AIR         | Airport Commission              | 1           |
| BOA         | Board of Appeals                | 11          |
| CSS         | Child Support Services          | 12          |
| DBI         | Building Inspection             | 13          |
| ENV         | Environment                     | 16          |
| LIB         | Public Library                  | 19          |
| LLB         | Law Library                     | 21          |
| MTA         | Municipal Transportation Agency | 22          |
| PRT         | Port                            | 41          |
| PUC         | Public Utilities Commission     | 46          |
| RET         | Retirement System               | 59          |
| RNT         | Rent Arbitration Board          | 61          |
| Appendix    |                                 | APP-1       |
| Notes       |                                 | N-1         |