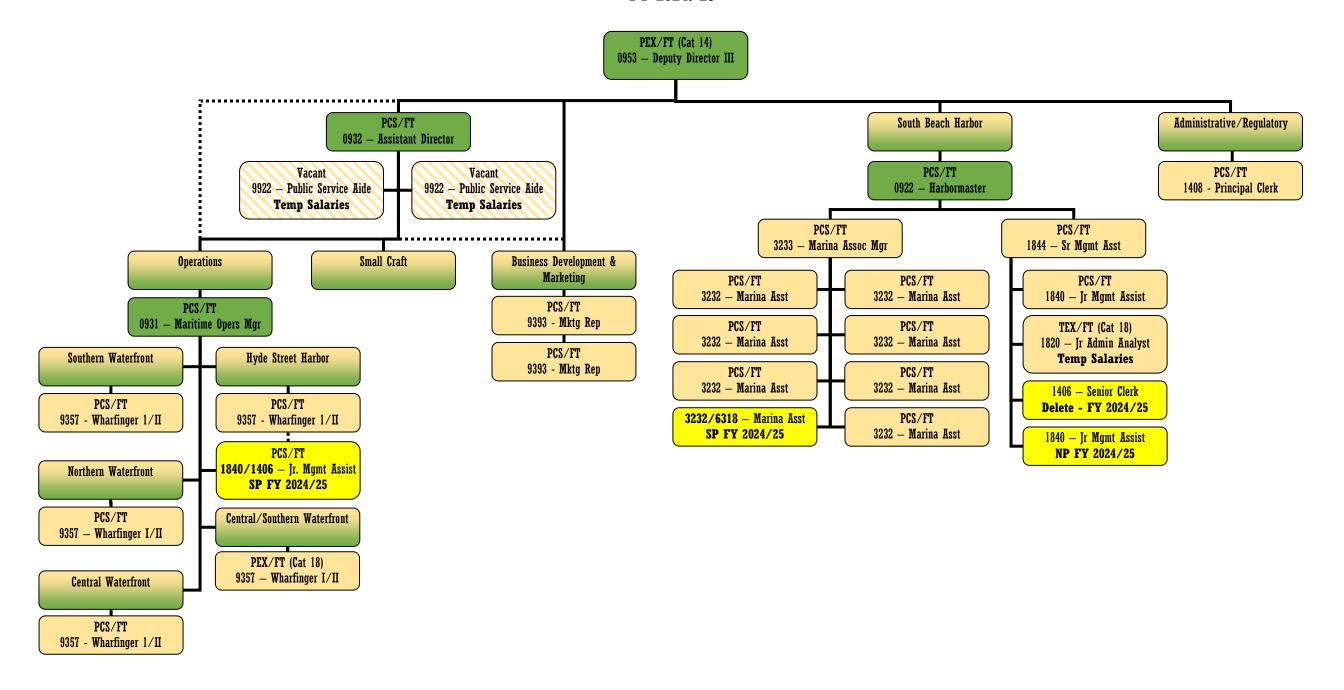

of San Francisco 5/8/2024 - 4:46:59 PM

#### Finance & Administration Human Resources Section FY 2024/25



Port of San Francisco 5/8/2024 - 4:47:28 PM

# Finance & Administration Information Technology Division FY 2024/25



Port of San Francisco 5/8/2024 - 4:47:57 PM

# Maintenance Division FY 2024/25



# Maintenance - Pier Repair Services FY 2024/25



Port of San Francisco 5/8/2024 - 4:49:59 PM

# Maintenance - Pier Repair Services Pile Workers FY 2024/25



Port of San Francisco 5/8/2024 - 4:51:54 PM

# Maintenance - Street & Facility FY 2024/25



# Maintenance - Street & Facility Street Repairs FY 2024/25



Port of San Francisco 5/8/2024 - 4:50:49 PM

# Maintenance - Unfilled FY 2024/25



Maintenance / Port of San Francisco 5/8/2024 - 4:54:12 PM

# Maritime Division FY 2024/25



# Planning & Environment Division FY 2024/25



Port of San Francisco 5/8/2024 - 4:52:56 PM

#### Real Estate & Development Division FY 2024/25



5/8/2024 - 4:53:18 PM

| DIVISION                 | SECTION                  | BUDGETED CLASS | WORKING CLASS | TITLE                             | POSITION | HIRING STATUS                                                                | TENTATIVE SWD           |
|--------------------------|--------------------------|----------------|---------------|-----------------------------------|----------|------------------------------------------------------------------------------|-------------------------|
| Engineering              | Administration           | 0953           | 0953          | Deputy Director III               | 01100018 | Pending re