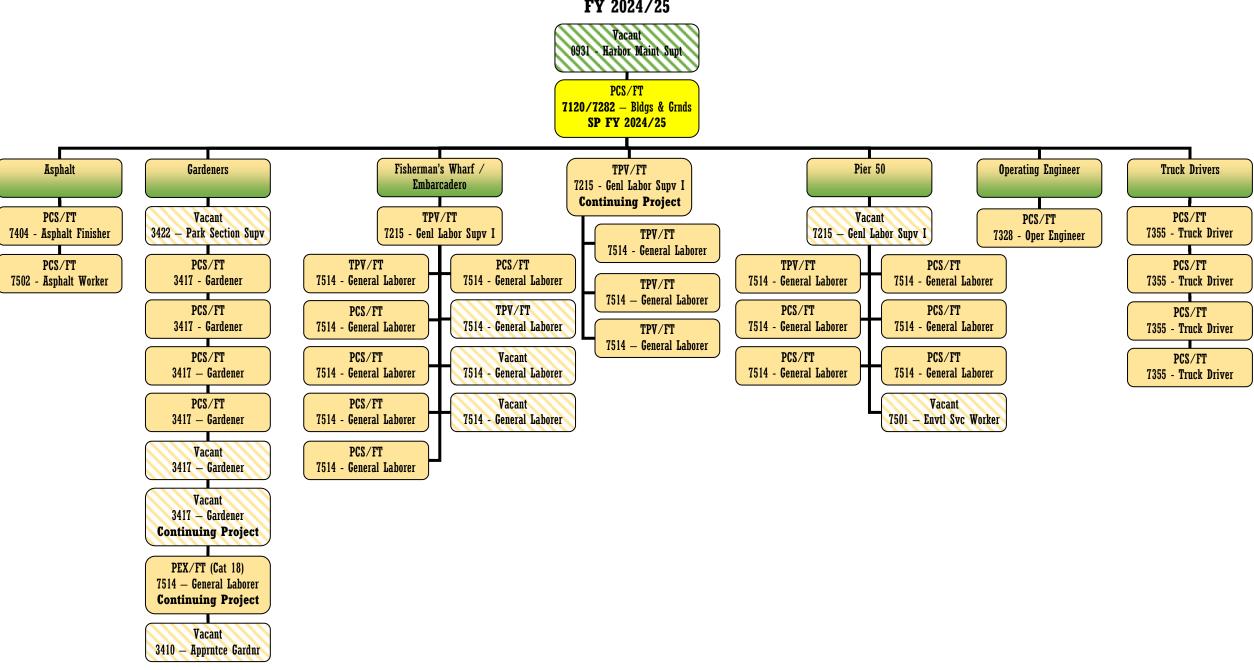

ing Project

SP FY 2024/25 5504/5218 — Proj Mgr II Continuing Project

PEX/FT (Cat 18) 5502 — Project Manager I Continuing Project

# Finance & Administration FY 2024/25



Port of San Francisco 5/8/2024 - 4:46:59 PM

#### Finance & Administration Human Resources Section FY 2024/25



Port of San Francisco 5/8/2024 - 4:47:28 PM

# Finance & Administration Information Technology Division FY 2024/25



Port of San Francisco 5/8/2024 - 4:47:57 PM

# Maintenance Division FY 2024/25



# Maintenance - Pier Repair Services FY 2024/25



Port of San Francisco 5/8/2024 - 4:49:59 PM

# Maintenance - Pier Repair Services Pile Workers FY 2024/25



Port of San Francisco 5/8/2024 - 4:51:54 PM

# Maintenance - Street & Facility FY 2024/25



# Maintenance - Street & Facility Street Repairs FY 2024/25



Port of San Francisco 5/8/2024 - 4:50:49 PM

# Maintenance - Unfilled FY 2024/25



Maintenance / Port of San Francisco 5/8/2024 - 4:54:12 PM

# Maritime Division FY 2024/25



# Planning & Environment Division FY 2024/25



Port of San Francisco 5/8/2024 - 4:52:56 PM

#### Real Estate & Development Division FY 2024/25



5/8/2024 - 4:53:18 PM

| DIVISION                 | SECTION                  | BUDGETED CLASS | WORKING CLASS | TITLE                             | POSITION | HIRING STATUS                                                                | TENTATIVE SWD           |
|--------------------------|--------------------------|----------------|---------------|-----------------------------------|----------|---------------------------------------------------------------------------