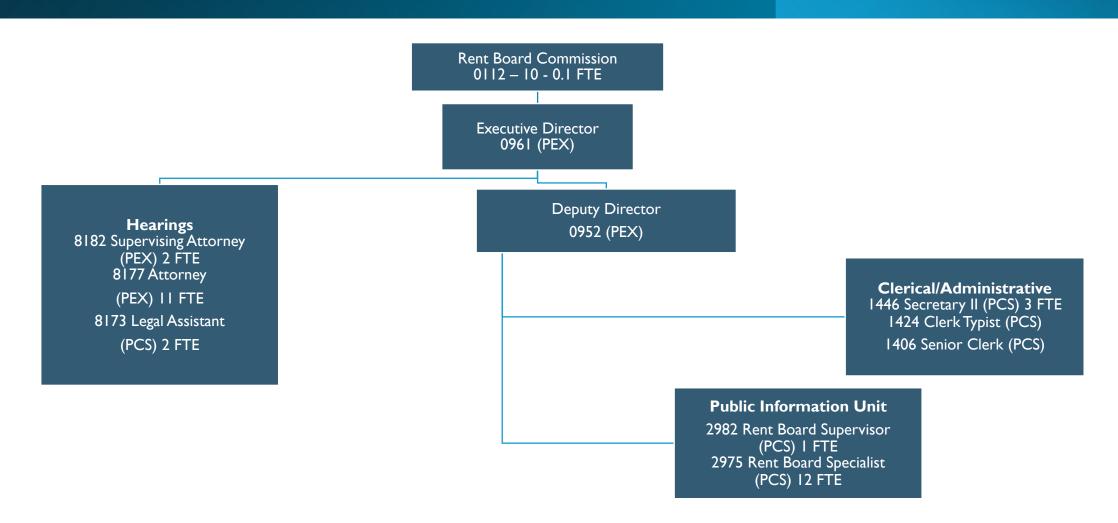

ystem Sustainability and Expansion: Power**

Public Power Expansion, Clean Steam, Moccasin Penstocks, expanding clean energy sources, enhancing reliability

#### \$11.8 Billion 10 Year CIP





# **Questions?**



# RESIDENTIAL RENT STABILIZATION & ARBITRATION BOARD

BUDGET PRESENTATION
FY 24-25 & FY 25-26
MAY 15, 2024

# RENT BOARD MISSION

- Protect tenants from excessive rent increases and unjust evictions while assuring landlords fair and adequate rents
- Provide fair and even-handed treatment for both tenants and landlords through efficient and consistent administration of the law
- Promote the preservation of sound, affordable housing
- Maintain the ethnic and cultural diversity that is unique to San Francisco.

## ORGANIZATIONAL STRUCTURE



### HISTORICAL ORGANIZATIONAL STRUCTURE



# RENT BOARD BUDGET SUMMARY DATA

|                       | 2023-24         | 2024-25         |                     | 2025-2          | 26                  |
|-----------------------|-----------------|-----------------|---------------------|-----------------|---------------------|
|                       | Original Budget | Proposed Budget | Change from 2023-24 | Proposed Budget | Change from 2024-25 |
| Total<br>Expenditures | 17,725,223      | 13,812,353      | (3,912,870)         | 14,371,400      | 559,047             |
| Total FTE             | 50              | 50              | 0                   | 50              | 0                   |

## BUDGET DETAIL



# PERFORMANCE MEASURES

### **RENT ARBITRATION BOARD**

| Fiscal Year