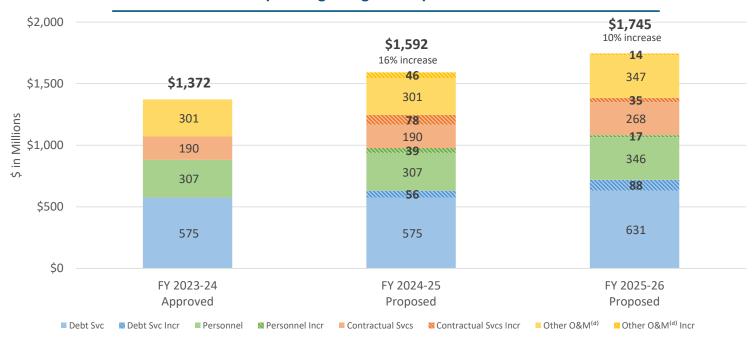

Impact Through Partnerships



**SFO** 

## Proposed Operating Budget Aligned with Passenger Levels

Airport's proactive measures during pandemic resulted in strong financial base allowing reallocation of resources and investments to support growth in upcoming FY 2024-25 and FY 2025-26

#### Operating Budget<sup>(a)</sup> Pre-Pandemic through Proposed FY 2025-26



(a) Operating Budget as shown here excludes capital projects and grant funds, which are included in the Annual Appropriation Ordinance (b) Passenger Forecast LeighFisher March 2024



Overview &

**Priorities** 

Proposed Operating Budget Details

Budget reflects investment in the health of the organization, revisiting deferrals during the pandemic, market conditions and ensuring growth

#### Operating Budget Comparison(a,b,c)



Notes: (a) Figures may change due to Cost-of-Living Adjustment (COLA), Attrition/Salary Savings, Services of Other City Departments balancing, and other system adjustments

- (b) Equipment/Vehicles reflect one-time investments and budgeted across both fiscal years
- (c) Figures may change due to the Mayor, Controller and Board Phases
- (d) Other budget items include Facilities Maintenance, Small Capital Outlay, Surety Bond, SFPD and SFFD direct charges, Utilities, ASP, Services of Other Departments, Materials and Supplies and Equipment



## FY 2024-25 & FY 2025-26 Organizational Chart<sup>(a)</sup>

Proposing 99 new annualized positions to support health of the organization, passenger recovery levels, Airport Integrated Operations Center and Capital Improvement Plan



### 5-Year Histor