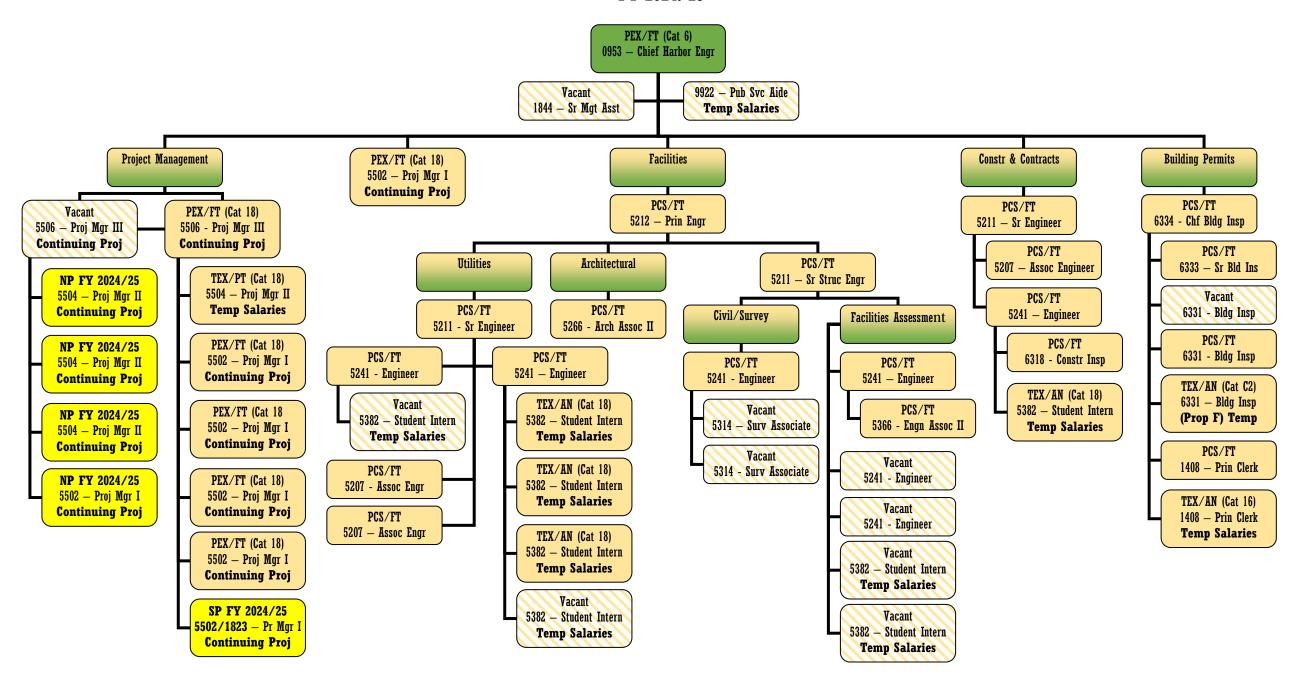

## For selected departments:

Airport Commission, Child Support Services, Building Inspection, Environment, Public Library, Law Library, Municipal Transportation Agency, Board of Appeals, Port, Public Utilities Commission, Retirement System, and Rent Arbitration Board

#### **TABLE OF CONTENTS**

| Department  | <u> </u>                        | <u>Page</u> |
|-------------|---------------------------------|-------------|
| Explanation | of Symbols                      | A-1         |
| AIR         | Airport Commission              | 1           |
| BOA         | Board of Appeals                | 11          |
| CSS         | Child Support Services          | 12          |
| DBI         | Building Inspection             | 13          |
| ENV         | Environment                     | 16          |
| LIB         | Public Library                  | 19          |
| LLB         | Law Library                     | 21          |
| MTA         | Municipal Transportation Agency | 22          |
| PRT         | Port                            | 41          |
| PUC         | Public Utilities Commission     | 46          |
| RET         | Retirement System               | 59          |
| RNT         | Rent Arbitration Board          | 61          |
| Appendix    |                                 | APP-1       |
| Notes       |                                 | N-1         |