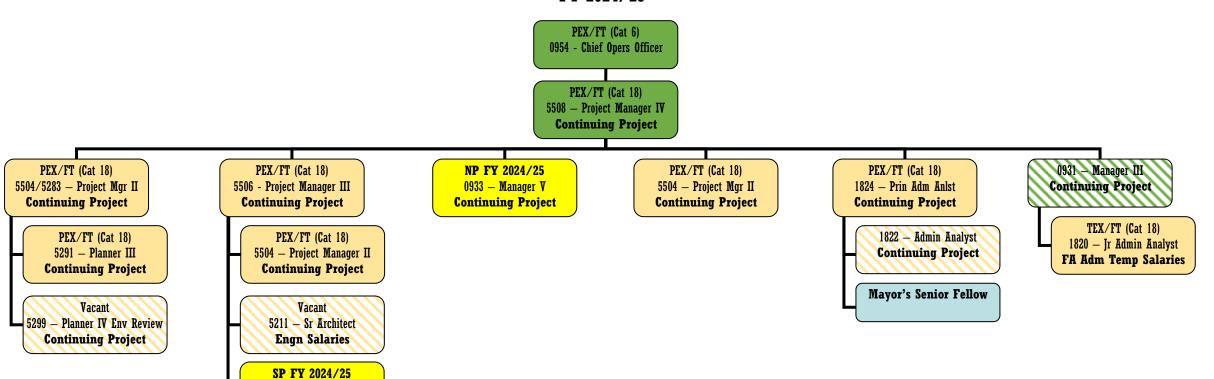

## For selected departments:

Airport Commission, Child Support Services, Building Inspection, Environment, Public Library, Law Library, Municipal Transportation Agency, Board of Appeals, Port, Public Utilities Commission, Retirement System, and Rent Arbitration Board

#### **TABLE OF CONTENTS**

| Department  | <u> </u>                        | <u>Page</u> |
|-------------|---------------------------------|-------------|
| Explanation | of Symbols                      | A-1         |
| AIR         | Airport Commission              | 1           |
| BOA         | Board of Appeals                | 11          |
| CSS         | Child Support Services          | 12          |
| DBI         | Building Inspection             | 13          |
| ENV         | Environment                     | 16          |
| LIB         | Public Library                  | 19          |
| LLB         | Law Library                     | 21          |
| MTA         | Municipal Transportation Agency | 22          |
| PRT         | Port                            | 41          |
| PUC         | Public Utilities Commission     | 46          |
| RET         | Retirement System               | 59          |
| RNT         | Rent Arbitration Board          | 61          |
| Appendix    |                                 | APP-1       |
| Notes       |                                 | N-1         |