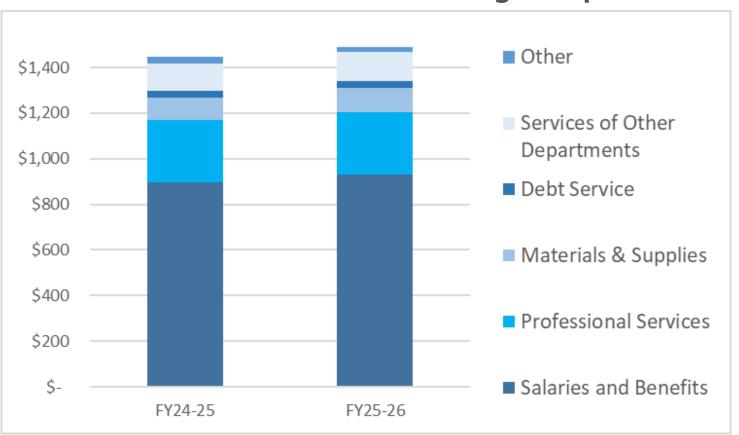

May 1, 2024

File No. 240451

Ordinance No. \_\_\_\_\_

FISCAL YEAR ENDING JUNE 30, 2025 and FISCAL YEAR ENDING JUNE 30, 2026