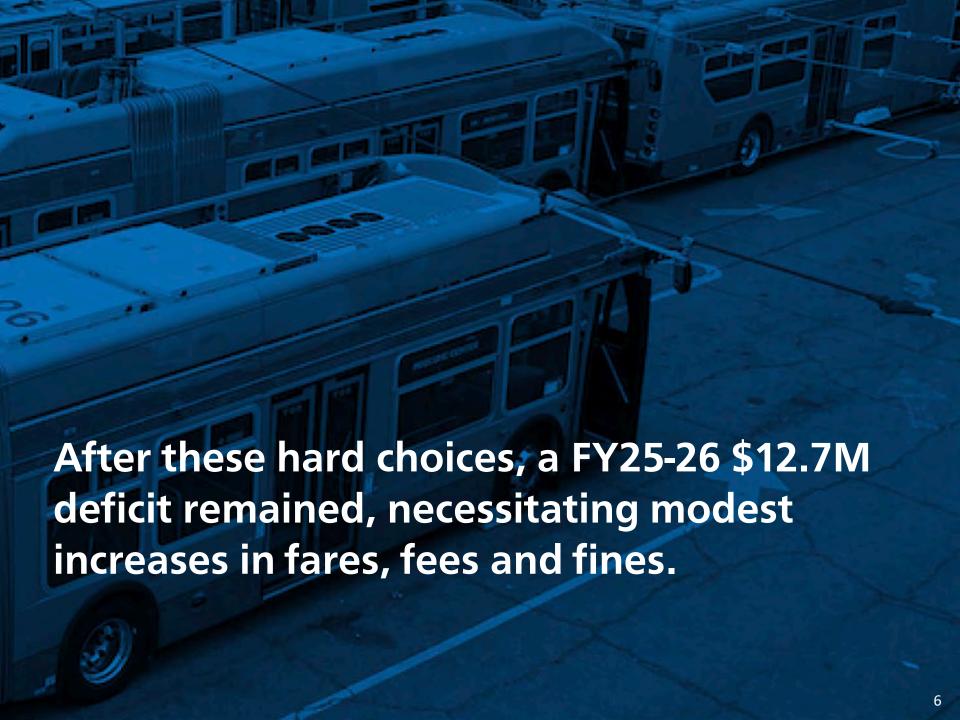

**Values:** Trust, equity, respect, inclusivity, integrity, economic vitality, environmental stewardship



# The SFMTA budget pays for ...

























# **Budget Context**

- Revenue is lower than prepandemic due to high rate of remote work.
- Expenditures are higher because of inflation.
- COVID relief has offset the impact of lower revenue and higher expenditures.
- Relief is expected to run out in FY25-26.



# **Reduced Spending**

### To mitigate the impact of reduced revenue:

- Increased operational efficiency:
  - Reinvest Muni travel time savings into additional service
  - Improved project delivery
  - Consolidated agency functions
- Implemented only cost-neutral Muni service changes.
- Prioritized hiring to key positions in FY22-23, saving \$52.8 million ongoing.



### FY24-25 and FY25-26 Budget (\$M)

Proposed budget grows less than COLA and CPI and maintains existing service levels.

| Category    | FY23-24<br>Budget |         |         |      | Year 2<br>Growth |
|-------------|-------------------|---------|---------|------|------------------|
| Revenue     | 1,407.6           | 1,445.5 | 1,489.8 | 2.7% | 3.1%             |
| Expenditure | 1,407.6           | 1,445.5 | 1,489.8 | 2.7% | 3.1%             |

#### Increases to fares, fees, fines

#### Modest fare, fee and fine increases close the budget gap.

| Category      | Description                                                                                                     | Additional 2-Year<br>Revenue (\$M) |
|---------------|----------------------------------------------------------