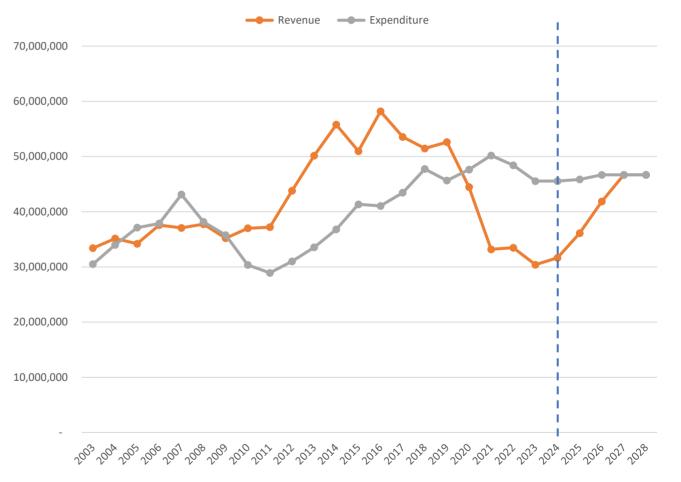

424 | 3,888,881   |

- Total proposed budget is \$87.7M in FY 24-25 and \$91.6M in FY 25-26
- \$6.2M increase in License and Charges for Services revenues to reflect proposed fee increases
- \$3.0M increase in salaries & fringes due to COLAs, position changes, and attrition
- \$0.9M decrease in City Overhead
- \$0.5M decrease in CBO Grants, 10% GFS reduction

# **FY 2023-25 and FY 2024-26 Expenditures**



**Total Expenditures \$87.7M** 

**Total Expenditures \$91.6M** 

# Revenue

- Fee history
  - Increased in FY08 (fee study)
  - Decreased in FY15 (fee study)
  - Increased in FY24 (15% across the board)
- 42% revenue decrease from FY19 to FY23
- DBI hired a consultant to do fee study, completed in January 2024 for FY25
- Plan is to phase in fee study recommendations over three years





# **Fund Balance (Reserves)**



# Staffing

|                         |       | Actual FTE |       |       |       |       |          | dget FT | E     |
|-------------------------|-------|------------|-------|-------|-------|-------|----------|---------|-------|
|                         |       |            |       |       |       |       | FY24     | FY25    | FY26  |
| Division Description    | FY19  | FY20       | FY21  | FY22  | FY23  | FY24  | Original | Mayor   | Mayor |
| DBI AdminIstration      | 68.2  | 67.7       | 66.9  | 65.9  | 61.6  | 59.7  | 57.0     | 60.9    | 60.8  |
| DBI Inspection Services | 127.0 | 121.6      | 122.3 | 132.0 | 134.6 | 129.1 | 126.7    | 128.5   | 128.5 |
| DBI Permit Services     | 75.5  | 69.8       | 73.4  | 80.6  | 86.4  | 91.6  | 85.5     | 8