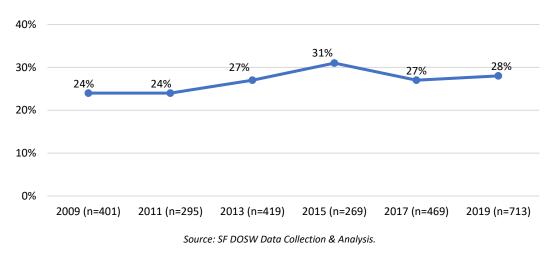

yor's Disability Council have 25% appointees of color, and the Abatement Appeals Board has 14% appointees of color. The Urban Forestry and the Pedestrian Safety Advisory Committee have no people of color currently serving.





Source: SF DOSW Data Collection & Analysis.

#### C. Race and Ethnicity by Gender

White men and women are overrepresented on San Francisco policy bodies, while Asian and Latinx men and women are underrepresented. While women of color continue to be underrepresented at 28% compared to the San Francisco population of 32%, this is a slight increase from 2017 which showed 27% women of color. Meanwhile, men of color are 21% of appointees compared to 31% of the San Francisco population.

Figure 11: 10-Year Comparison of Representation of Women of Color on Policy Bodies



The following figures present the breakdown for appointees and the San Francisco population by race and ethnicity and gender. White men and women are overrepresented, holding 27% and 23% of appointments, respectively, compared to 20% and 17% of the population, respectively. Asian men and women are both greatly underrepresented with Asian women making up 11% of appointees compared to 17% of the population while Asian men comprise 7% of appointees and 15% of the population. Latinx men and women are also underrepresented, particularly Latinx women, who are 3% of appointees and 7% of the population, while Latinx men are 5% of appointees and 7% of the population. Black or African American men and women are well-represented with Black women comprising 9% of appointees and Black men comprising