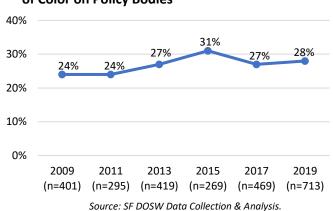

2019 (n=401) (n=295) (n=419) (n=269) (n=469) (n=713) Source: SF DOSW Data Collection & Analysis.

**10-Year Comparison of Representation** 

As found in previous reports, Latinx and Asian groups are underrepresented on San Francisco policy bodies compared to the population. Latinx individuals are 14% of the population but make up only 8% of appointees. Asian individuals are 31% of the population but make up only 18% of appointees.

#### Race and Ethnicity by Gender

- On the whole, women of color are 32% of the San Francisco population, and 28% of appointees. Although still below parity, 28% is a slight increase compared to 2017, which showed 27% women of color appointees.
- Meanwhile, men of color are underrepresented at 21% of appointees compared to 31% of the San Francisco population.



- Both White women and men are overrepresented on San Francisco policy bodies.
   White women are 23% of appointees compared to 17% of the San Francisco population.
   White men are 26% of appointees compared to 20% of the population.
- Black and African American women and men are well-represented on San Francisco policy bodies. Black women are 9% of appointees compared to 2.4% of the population, and Black men are 5% of appointees compared to 2.5% of the population.
- Latinx women are 7% of the San Francisco population but 3% of appointees, and Latinx men are 7% of the population but 5% of appointees.
- Asian women are 17% of the San Francisco population but 11% of appointees, and Asian men are 15% of the population but just 7% of appointees.

**10-Year Comparison of Representation of Wo