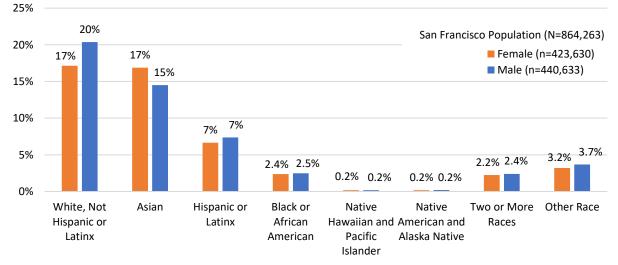

ively. Asian men and women are both greatly underrepresented with Asian women making up 11% of appointees compared to 17% of the population while Asian men comprise 7% of appointees and 15% of the population. Latinx men and women are also underrepresented, particularly Latinx women, who are 3% of appointees and 7% of the population, while Latinx men are 5% of appointees and 7% of the population. Black or African American men and women are well-represented with Black women comprising 9% of appointees and Black men comprising 5% of appointees. Pacific Islander men and women, and multiethnic women also exceed parity with the population. Although Native American men and women make up only 0.4% of San Francisco's population, none of the surveyed appointees identified themselves as such.









#### Figure 13: San Francisco Population by Race/Ethnicity, 2019

Source: 2017 American Community Survey 5-Year Estimates.

#### D. LGBTQ Identity

Lesbian, gay, bisexual, transgender, queer, and questioning (LGBTQ) identity data was collected from 548, or 75%, of the 741 surveyed appointees, which is much more data on LGBTQ identity compared to previous reports. Due to limited and outdated information on the population of the LGBTQ community in San Francisco, it is difficult to adequately assess the representation of the LGBTQ community. However, compared to available San Francisco, larger Bay Area, and national data, the LGBTQ community is well represented on San Francisco policy bodies. Recent research estimates the national LGBT population is 4.5%.<sup>5</sup> The LGBT population of