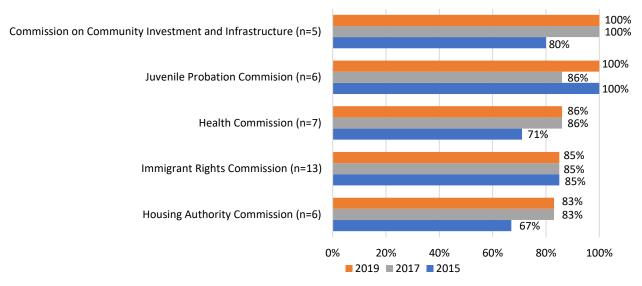

ty of Appointees Compared to San Francisco Population, 2019

The next two graphs illustrate Commissions and Boards, and Advisory Bodies with the highest and lowest percentages of people of color. As shown in Figure 8, the Commission on Community Investment and Infrastructure remained at 100% from 2017, while the Juvenile Probation Commission has returned to 100% this year after a dip in 2017. Next is the Health Commission, Immigrant Rights Commission, and Housing Authority Commission at 86%, 85%, and 83%, respectively. Percentages of people of color on both the Health Commission and the Housing Authority Commission increased following 2015, and have remained consistent since 2017.

## Figure 8: Commissions and Boards with Highest Percentage of People of Color, 2019 Compared to 2017, 2015



Source: SF DOSW Data Collection & Analysis.

Sources: 2017 American Community Survey 5-Year Estimates, SF DOSW Data Collection & Analysis.

There are 23 policy bodies that have 40% or less appointees who identified a racial and ethnic category other than white. Although the Public Utilities Commission has two vacancies, *none* of the current appointees identify as people of color. The Historic Preservation Commission and Building Inspection Commission are both at 14% representation for people of color. The Building Inspection Commission had a large drop from 43% in 2015, with the percentage of people of color decreasing to 14% in 2017 and remaining at this percent for 2019. Lastly, the War Memorial Board of Trustees and City Hall Preservation Advisory Commission have 18% and 20%, respect