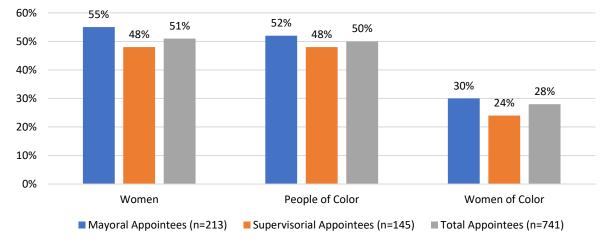

appointments include 55% women, 30% women of color, and 52% people of color, while Supervisorial appointments are 48% women, 24% women of color, and 48% people of color. The total of all approving authorities combined average out at 51% women, 28% women of color, and 50% people of color. This disparity in diversity between Mayoral and Supervisorial appointments may be due in part to the appointment section process for each authority. The 11-member Board of Supervisors only sees applicants for specific bodies through the 3-member Rules Committee or by designees, stipulated in legislation (e.g. "renter," "landlord," "consumer advocate"), whereas the Mayor typically has the ability to take total appointments into account during selections, and can therefore better address gaps in diversity.



Figure 24: Demographics of Mayoral, Supervisorial, and Total Appointees, 2019

Source: SF DOSW Data Collection & Analysis.

## III. Conclusion

Since the first gender analysis of Commissions and Boards in 2007, the representation of women appointees on San Francisco policy bodies has gradually increased. The *2019 Gender Analysis* finds the percentage of women appointees is 51%, which slightly exceeds the population of women in San Francisco.

When appointee demographics are analyzed by gender and race, women of color continue to be underrepresented on San Francisco policy bodies compared to the San Francisco population. Most notably underrepresented are Asian women who make up 17% of the population but only 11% of appointees, and Latinx women who make up 7% of the population but only 3%