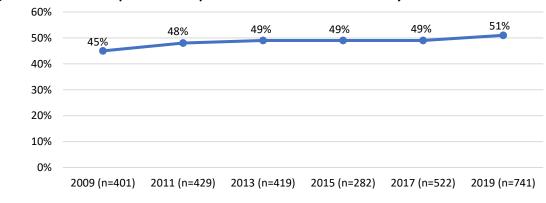

comparison to previous years, detailing the variables of gender, race/ethnicity, LGBTQ identity, disability, veteran status, and policy body characteristics of budget size, decision-making authority, and appointment authority.

#### A. Gender

On San Francisco policy bodies, 51% of appointees identify as women, which is slightly above parity compared to the San Francisco female population of 49%. The representation of women remained stable at 49% from 2013 until 2017. This year, the representation of women increased by 2 percentage points, which could be partly due to the larger sample size used in this year's analysis compared to previous years. A 10-year comparison shows that the representation of women appointees has gradually increased since 2009 by a total of six percentage points.





Source: SF DOSW Data Collection & Analysis.

Figures 3 and 4 analyze Commissions and Boards. Figure 3 showcases the five Commissions and Boards with the highest representation of women appointees as compared to 2015 and 2013. The Children and Families (First Five) Commission and the Commission on the Status of Women are currently comprised of all women appointees. This finding has been consistent for the Commission on the Status of Women in 2015 and 2017. While the Ethics Commission has 100% women appointees, much more than 2015 and 2017, its small size of five appointees means that minimal changes in its demographic composition greatly impacts percentages. This is also the case for other policy bodies with a small number of members. The Library Commission and the Commission on the Env