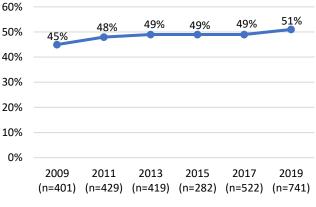

visory function whose members do *not* submit financial disclosures to the Ethics Commission. This report examines policy bodies and appointees both comprehensively as a whole and separately by the two categories.

The 2019 Gender Analysis evaluates the representation of women; people of color; lesbian, gay, bisexual, transgender, queer, and questioning (LGBTQ) individuals; people with disabilities; and veterans on San Francisco policy bodies.

#### **Key Findings**

#### Gender

- Women's representation on policy bodies is 51%, slightly above parity with the San Francisco female population of 49%.
- Since 2009, there has been a small but steady increase in the representation of women on San Francisco policy bodies.

#### **10-Year Comparison of Representation of Women on Policy Bodies**



Source: SF DOSW Data Collection & Analysis.

<sup>&</sup>lt;sup>1</sup> "List of City Boards, Commissions, and Advisory Bodies Created by Charter, Ordinance, or Statute," Office of the City Attorney, https://www.sfcityattorney.org/wp-content/uploads/2016/01/Commission-List-08252017.pdf, (August 25, 2017).

#### **Race and Ethnicity**

- People of color are underrepresented on policy bodies compared to the population. Although people of color comprise 62% of San Francisco's population, just 50% of appointees identify as a race other than white.
- While the overall representation of people of color has increased between 1
   2009 and 2019, as the Department collected data on more appointees, the representation of people of color has decreased over the last few years. The percentage of appo