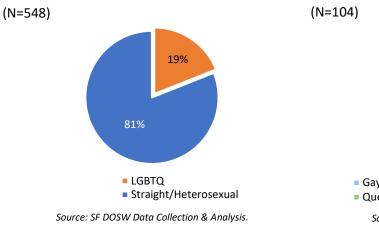

ional data, the LGBTQ community is well represented on San Francisco policy bodies. Recent research estimates the national LGBT population is 4.5%.<sup>5</sup> The LGBT population of the San Francisco and greater Bay Area is estimated to rank the highest of U.S. cities at 6.2%,<sup>6</sup> while a 2006 survey found that 15.4% of adults in San Francisco identify as LGBT<sup>7</sup>.

Of the appointees who responded to this question, 19% identify as LGBTQ and 81% identify as straight or heterosexual. Of the LGBTQ appointees, 48% identify as gay, 23% as lesbian, 17% as bisexual, 7% as queer, 5% as transgender, and 1% as questioning. Data on LGBTQ identity by race was not captured. Efforts to capture data on LGBTQ identity by race for future reports would enable more intersectional analysis.



Figure 14: LGBTQ Identity of Appointees, 2019





#### E. Disability Status

Overall, 12% of adults in San Francisco have one or more disabilities, and when broken down by gender, 6.2% are women and 5.7% are men. Disability data for transgender and gender non-conforming individuals in San Francisco is currently unavailable. Data on disability was obtained from 516, or 70%, of the 714 appointees who participated in the survey. Of the 516 appointees, 11.2% reported to have one

https://news.gallup.com/poll/234863/estimate-lgbt-population-rises.aspx.

percentage.aspx?utm\_source=Social%20Issues&utm\_medium=newsfeed&utm\_campaign=tiles.

<sup>&</sup>lt;sup>5</sup> Frank Newport, "In U.S., Estimate of LGBT Population Rises to 4.5%," GALLUP (May 22, 2018)

<sup>&</sup>lt;sup>6</sup> Gary J. G