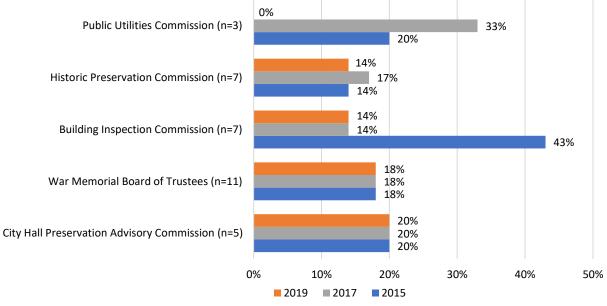

SF DOSW Data Collection & Analysis.

Sources: 2017 American Community Survey 5-Year Estimates, SF DOSW Data Collection & Analysis.

There are 23 policy bodies that have 40% or less appointees who identified a racial and ethnic category other than white. Although the Public Utilities Commission has two vacancies, *none* of the current appointees identify as people of color. The Historic Preservation Commission and Building Inspection Commission are both at 14% representation for people of color. The Building Inspection Commission had a large drop from 43% in 2015, with the percentage of people of color decreasing to 14% in 2017 and remaining at this percent for 2019. Lastly, the War Memorial Board of Trustees and City Hall Preservation Advisory Commission have 18% and 20%, respectively.





Source: SF DOSW Data Collection & Analysis.

In addition to Commissions and Boards, Advisory Bodies were examined for the highest and lowest percentages of people of color. This is the first year such bodies have been included, thus comparison to previous years is unavailable. All members of the Workforce Community Advisory Committee are people of color. People of color comprise 80% of the Sugary Drinks Distributor Tax Advisory Committee, and 75% of appointees on the Children, Youth and Their Families Oversight and Advisory Committee, the Golden Gate Park Concourse Authority, and the Local Homeless Coordinating Board. Out of the five Advisory Bodies with the lowest representation of people of color, the Ballot Simplification Committee and the Mayor's Disability Council have 25% appointee