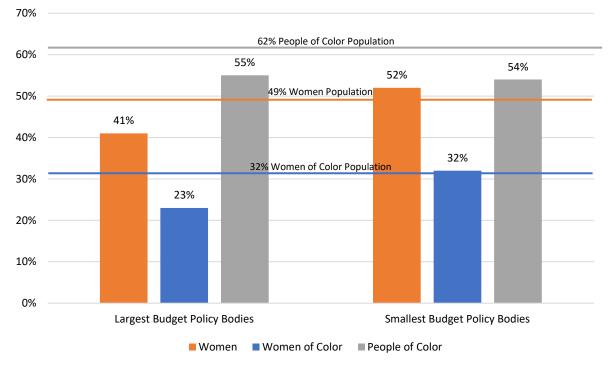

0 largest budgeted Commissions and Boards are 55% people of color, 41% women, and 23% women of color. Appointees from the 10 smallest budgeted Commissions and Boards are 54% people of color, 52% women, and 32% women of color. Although still below parity with the San Francisco population, the representation of people of color on both the largest and smallest budgeted policy bodies is greater than the percentage of people of color for all appointees combined (50%). For women and women of color, their representation meets or exceeds parity with the population on the 10 smallest budgeted bodies. However, it falls far below parity for the 10 largest budgeted bodies. The representation of total women and women of color is greater on smaller budgeted policy bodies by 27%, and 39%, respectively.



## Figure 20: Percent of Women, Women of Color, and People of Color on Commissions and Boards with Largest and Smallest Budgets in Fiscal Year 2018-2019

Source: SF DOSW Data Collection & Analysis.

| Body                                                       | FY18-19 Budget  | Total | Filled | Women | Women    | People   |
|------------------------------------------------------------|-----------------|-------|--------|-------|----------|----------|
| Body                                                       | Filo-19 Budget  | Seats | seats  | women | of Color | of Color |
| Health Commission                                          | \$2,200,000,000 | 7     | 7      | 29%   | 14%      | 86%      |
| Public Utilities Commission                                | \$1,296,600,000 | 5