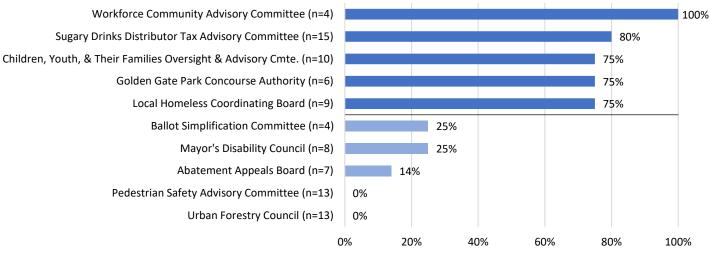

the first year such bodies have been included, thus comparison to previous years is unavailable. All members of the Workforce Community Advisory Committee are people of color. People of color comprise 80% of the Sugary Drinks Distributor Tax Advisory Committee, and 75% of appointees on the Children, Youth and Their Families Oversight and Advisory Committee, the Golden Gate Park Concourse Authority, and the Local Homeless Coordinating Board. Out of the five Advisory Bodies with the lowest representation of people of color, the Ballot Simplification Committee and the Mayor's Disability Council have 25% appointees of color, and the Abatement Appeals Board has 14% appointees of color. The Urban Forestry and the Pedestrian Safety Advisory Committee have no people of color currently serving.





Source: SF DOSW Data Collection & Analysis.

#### C. Race and Ethnicity by Gender

White men and women are overrepresented on San Francisco policy bodies, while Asian and Latinx men and women are underrepresented. While women of color continue to be underrepresented at 28% compared to the San Francisco population of 32%, this is a slight increase from 2017 which showed 27% women of color. Meanwhile, men of color are 21% of appointees compared to 31% of the San Francisco population.

Figure 11: 10-Year Comparison of Representation of Women of Color on Policy Bodies



The following figures present the breakdown for appointees and the San Francisco population by race and ethnicity and gender. White men and women are overrepresented, holding 27% and 23% of appointments, respectively, compar