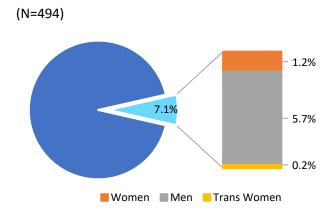

s

Overall, 3.2% of the adult population in San Francisco has served in the military. There is a considerable difference by gender, as male veterans are 3% and female veterans are 0.2% of the population. Data on veteran status was obtained from 494, or 67%, of appointees who participated in the survey. Of the 494 appointees who responded to this question, 7.1% have served in the military. Like the San Francisco population, there is a large difference by gender, as men comprise 5.7% and women make up only 1.2% of the total number of veteran appointees. Of participating appointees, 0.2% of veterans are trans women. Veteran status data on transgender and gender non-conforming individuals in San Francisco is currently unavailable.







#### Figure 19: Appointees with Military Service, 2019



Source: SF DOSW Data Collection & Analysis.

#### G. Policy Bodies by Budget

This report also examines whether policy bodies with the largest and smallest budget sizes and other characteristics are demographically representative of the San Francisco population. In this section, budget size is used as a proxy for influence. Although this report has expanded the scope of analysis to include more policy bodies compared to previous reports, this section of analysis was limited to Commissions and Boards with decision-making authority and whose members file financial disclosures with the Ethics Commission. The purpose of this analysis is to evaluate the demographics for the spectrum of budgetary influence of policy bodies with decision-making authority in San Francisco.

Overall, appointees f