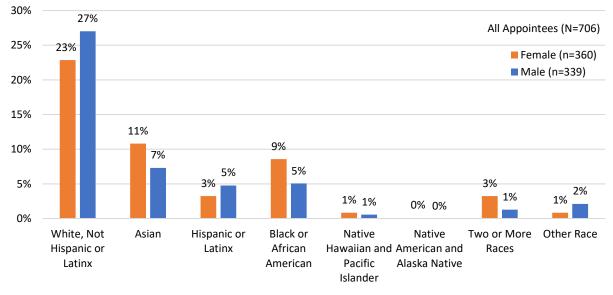

espectively. Asian men and women are both greatly underrepresented with Asian women making up 11% of appointees compared to 17% of the population while Asian men comprise 7% of appointees and 15% of the population. Latinx men and women are also underrepresented, particularly Latinx women, who are 3% of appointees and 7% of the population, while Latinx men are 5% of appointees and 7% of the population. Black or African American men and women are well-represented with Black women comprising 9% of appointees and Black men comprising 5% of appointees. Pacific Islander men and women, and multiethnic women also exceed parity with the population. Although Native American men and women make up only 0.4% of San Francisco's population, none of the surveyed appointees identified themselves as such.









#### Figure 13: San Francisco Population by Race/Ethnicity, 2019

Source: 2017 American Community Survey 5-Year Estimates.

#### D. LGBTQ Identity

Lesbian, gay, bisexual, transgender, queer, and questioning (LGBTQ) identity data was collected from 548, or 75%, of the 741 surveyed appointees, which is much more data on LGBTQ identity compared to previous reports. Due to limited and outdated information on the population of the LGBTQ community in San Francisco, it is difficult to adequately assess the representation of the LGBTQ community. However, compared to available San Francisco, larger Bay Area, and national data, the LGBTQ community is well represented on San Francisco policy bodies. Recent research estimates the national LGBT population is 4.5%.<sup>5</sup> The LGBT populati