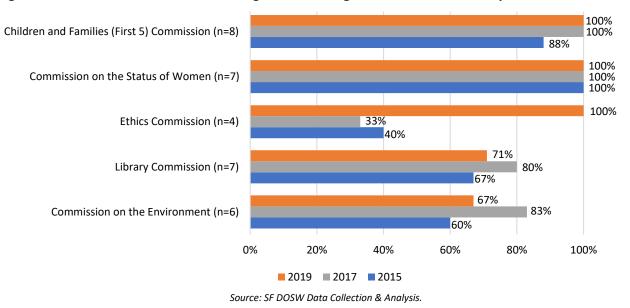

Commissions and Boards with the highest representation of women appointees as compared to 2015 and 2013. The Children and Families (First Five) Commission and the Commission on the Status of Women are currently comprised of all women appointees. This finding has been consistent for the Commission on the Status of Women in 2015 and 2017. While the Ethics Commission has 100% women appointees, much more than 2015 and 2017, its small size of five appointees means that minimal changes in its demographic composition greatly impacts percentages. This is also the case for other policy bodies with a small number of members. The Library Commission and the Commission on the Environment are fourth and fifth on the list at 71% and 67% women, respectively, with long standing female majorities on each.





Out of the Commissions and Boards in this section, 23 have 40% or less women. The five Commissions and Boards with the lowest representation of women are displayed in Figure 4. The lowest percentage is found on the Board of Examiners where currently *none* of the 13 appointees are women. Unfortunately, demographic data is unavailable for the Board of Examiners for 2017 and 2015. Next is the Building Inspection Commission at 14%, which is a decrease of female representation compared to 2017 and 2015. The Oversight Board of Community Investment and Infrastructure, Fire Commission, and Sunshine Ordinance Task Force also have some of the lowest percentages of women at 17%, 20%, and 27%, respectively. Unfortunately, the Sunshine Ordinance Task Force did not participate in previous

27%, res