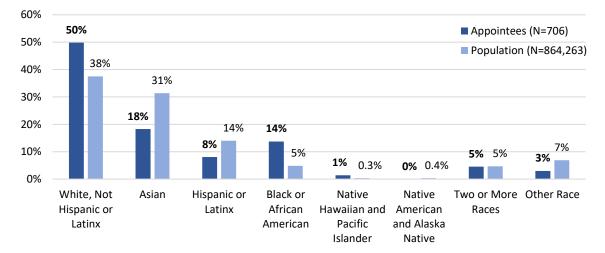

errepresented racial and ethnic groups on San Francisco policy bodies compared to the San Francisco population are individuals who identify as Asian or Latinx. While Asians are 31% of the San Francisco population, they only make up 18% of appointees. While the Latinx population of San Francisco is 14%, only 8% of appointees are Latinx. Although there is a small population of Native

<sup>&</sup>lt;sup>3</sup> Samir Gambhir and Stephen Menendian, "Racial Segregation in the Bay Area, Part 2," *Haas Institute for a Fair and Inclusive Society* (2018).

<sup>&</sup>lt;sup>4</sup> US Census Bureau, 2018, Retrieved from https://www.census.gov/quickfacts/fact/table/US/PST045218.

Americans and Alaska Natives in San Francisco of 0.4%, none of the surveyed appointees identified themselves as such.



Figure 7: Race and Ethnicity of Appointees Compared to San Francisco Population, 2019

The next two graphs illustrate Commissions and Boards, and Advisory Bodies with the highest and lowest percentages of people of color. As shown in Figure 8, the Commission on Community Investment and Infrastructure remained at 100% from 2017, while the Juvenile Probation Commission has returned to 100% this year after a dip in 2017. Next is the Health Commission, Immigrant Rights Commission, and Housing Authority Commission at 86%, 85%, and 83%, respectively. Percentages of people of color on both the Health Commission and the Housing Authority Commission increased following 2015, and have remained consistent since 2017.

## Figure 8: Commissions and Boards with Highest Percentage of People of Color, 2