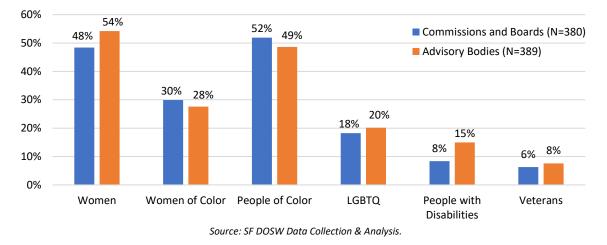

%   | 32%               | 54%                |

Source: SF DOSW Data Collection & Analysis.

#### H. Comparison of Advisory Body and Commission and Board Demographics

The comparison of the two policy body categories in this section provides another proxy for influence, as Commissions and Boards whose members file disclosures of economic interest have greater decisionmaking authority in San Francisco than Advisory Bodies whose members do not file economic interest disclosures. The percentages of total women, LGBTQ people, people with disabilities, and veterans are larger for total appointees on Advisory Bodies. However, the percentages of women of color and people of color on Commissions and Boards slightly exceeds the percentages of women of color and people of color on Advisory Bodies.



Figure 23: Demographics of Appointees on Commission and Boards and Advisory Bodies, 2019

#### I. Demographics of Mayoral, Supervisorial, and Total Appointees

Figure 24 compares the representation of women, women of color, and people of color for appointments made by the Mayor, Board of Supervisors, and by the total of all approving authorities combined. Mayoral appointments are more diverse, and consist of more women, women of color, and people of color compared to Supervisorial appointments. Mayoral appointments include 55% women, 30% women of color, and 52% people of color, while Supervisorial appointments are 48% women, 24% women of color, and 48% people of color. The total of all approving authorities combined average out at 51% women, 28% women of color, and 50% people of color. T