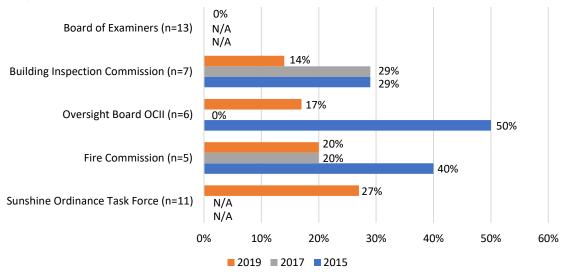

rrently *none* of the 13 appointees are women. Unfortunately, demographic data is unavailable for the Board of Examiners for 2017 and 2015. Next is the Building Inspection Commission at 14%, which is a decrease of female representation compared to 2017 and 2015. The Oversight Board of Community Investment and Infrastructure, Fire Commission, and Sunshine Ordinance Task Force also have some of the lowest percentages of women at 17%, 20%, and 27%, respectively. Unfortunately, the Sunshine Ordinance Task Force did not participate in previous

27%, respectively. Unfortunately, the Sunshine Ordinance Task Force did not par analyses and therefore demographics data is unavailable for 2017 and 2015.

## Figure 4: Commissions and Boards with Lowest Percentage of Women, 2019 Compared to 2017, 2015



Source: SF DOSW Data Collection & Analysis.

In addition to Commissions and Boards, Advisory Bodies were examined for the highest and lowest percentages of women. This is the first year such bodies have been included, thus comparison to previous years is unavailable. Figure 9 below displays the five Advisory Bodies with the highest and the five with the lowest representations of women. The Workforce Community Advisory Committees has the greatest representation of women at 100%, followed by the Office of Early Care and Education Citizen's Advisory Committee at 89%. The Advisory Bodies with the lowest percentage of women are the Urban Forestry Council at 8% of the 13-member body and the Abatement Appeals Board at 14% of the 7-member body.

#### Figure 5: Advisory Bodies with the Highest an