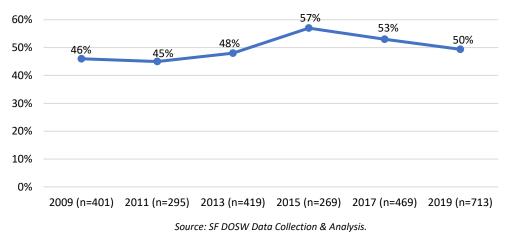

Data on racial and ethnic identity was collected for 706, or 95%, of the 741 surveyed appointees. Although half of appointees identify as a race or ethnicity other than white or Caucasian, people of color are still underrepresented compared to the San Francisco population of 62%. The representation of people of color has increased since 2009 but has decreased following 2015. The number of appointees analyzed increased substantially in 2017 and 2019 compared to 2015, and these larger data samples have coincided with smaller percentages of people of color. The percentage decrease following 2017 could be partially due to the inclusion of more policy and advisory bodies, as the representation of people of color on Commissions and Boards dropped only slightly from 53% in 2017 to 52% in 2019.



Figure 6: 10-Year Comparison of Representation of People of Color on Policy Bodies

The racial and ethnic breakdown of policy body members compared to the San Francisco population is shown in Figure 7. This analysis reveals underrepresentation and overrepresentation in San Francisco policy bodies for certain racial and ethnic groups. Half of all appointees are white, an overrepresentation by more than 10 percentage points. The Black and African American community is well represented on appointed policy bodies at 14% compared to 5% of the population of San Francisco. Characterizing this as an overrepresentation is inaccurate given the representation of Black or African American people on policy bodies has been consistent over the years while the San Francisco population has declined over