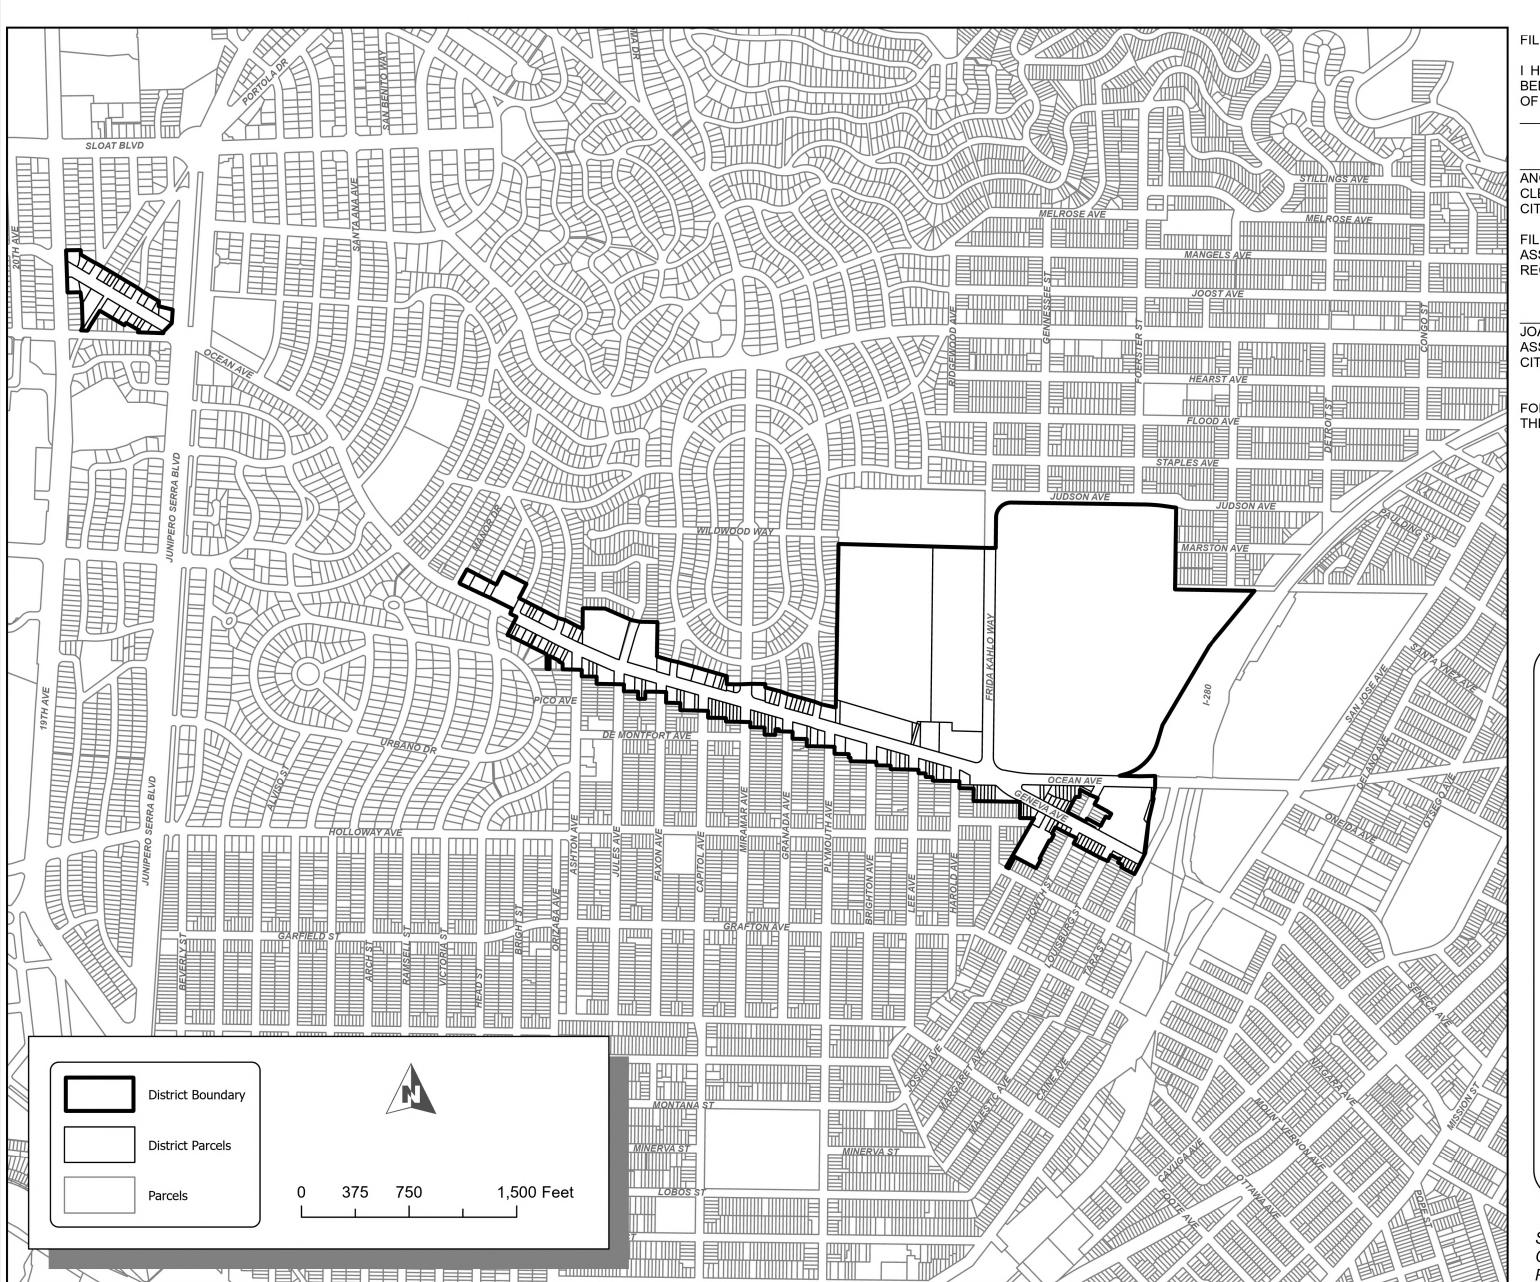

WHEREAS, A Proposed Boundaries Map, submitted pursuant to California Streets and Highways Code, Section 3110, is on file with the Clerk of the Board of Supervisors in File

No. 250368, which is hereby declared to be a part of this Resolution as if set forth fully herein; now, therefore, be it

Section 3. The Board of Supervisors hereby approves the Management District Plan and Engineer's Report, including the estimates of the costs of the property-related services,

| 1  | activities and improvements set forth in the plan, and the assessment of said costs on the   |
|----|----------------------------------------------------------------------------------------------|
| 2  | properties that will specially benefit from such services, activities and improvements. The  |
| 3  | Clerk of the Board shall make the Management District Plan, Engineer's Report and other      |
| 4  | documents related to the District and included in the record before the Board of Supervisors |
| 5  | available to the public for review during normal business hours, Monday through Friday 8:00  |
| 6  | a.m. through 5:00 p.m., excluding legal holidays.                                            |
| 7  | Section 4. The Board of Supervisors hereby approves the Proposed Boundaries Map              |
| 8  | showing the boundaries of the District. The proposed District contains approximately 339     |
| 9  | identified parcels located on approximately 33 whole or partial blocks.                      |
| 10 | The Ocean Avenue CBD generally comprises those properties along Ocean Avenue                 |
| 11 | from:                                                                                        |
| 12 | <ul> <li>19<sup>th</sup> Avenue to the west and,</li> </ul>                                  |
| 13 | Junipero Serra Boulevard to the east.                                                        |
| 14 | Ocean Avenue from:                                                                           |
| 15 | Manor Drive in the west and,                                                                 |
| 16 | I-280 in the east.                                                                           |
| 17 | Geneva Avenue from:                                                                          |
| 18 | Ocean Avenue in the west and,                                                                |
| 19 | I-280 in the east.                                                                           |
| 20 |                                                                                              |
| 21 | Assessor Parcel Numbers that are contained in the Management District Plan, in order to      |
| 22 | determine which specific parcels are included in the Ocean Avenue Community Benefit          |
| 23 | District.                                                                                    |

#### 1.5 Boundaries

The CBD is located in the southern area of the City and County of San Francisco ("City and County"). The CBD generally comprises those properties along Ocean Avenue from 19th Avenue in the west Junipero Serra Boulevard in the east; Ocean Avenue from Manor Drive in the west to I-280 in the east; Geneva Avenue from Ocean Avenue in the west to I-280 in the east; and a handful of other properties. A boundary map is provided in Appendix A of this report, which shows the specific properties to be included in the CBD.