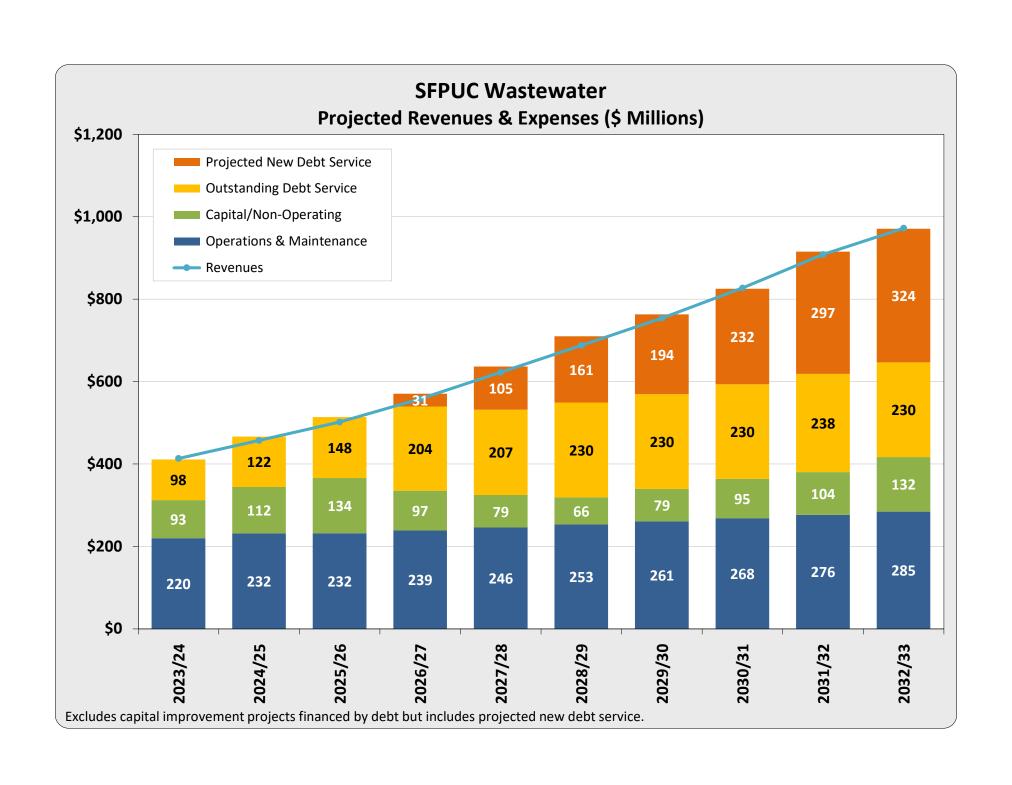

|
| Net Revenues Indenture Basis     | Based on Net Revenues Current Basis plus ending Fund Balances.                             |
| Debt Service Coverage,           | Based on annual Net Revenues Current Basis divided by annual Debt Service reduced to       |
| Current Basis                    | account for BABs Subsidies.                                                                |
| Debt Service Coverage,           | Based on annual Net Revenues Indenture Basis divided by annual Debt Service reduced to     |
| Indenture Basis                  | account for BABs Subsidies.                                                                |
|                                  |                                                                                            |



Table 3
SFPUC Wastewater Enterprise
10-Year Capital Improvement Program & Funding Sources
Includes Construction Cost Inflation

|                                               | 2024/25     | 2025/26     | 2026/27     | 2027/28     | 2028/29     | 2029/30     | 2030/31     | 2031/32     | 2032/33     | 2033/34     |
|-----------------------------------------------|-------------|-------------|-------------|-------------|-------------|-------------|-------------|-------------|-------------|-------------|
| CAPITAL IMPROVEMENTS                          |             |             |             |             |             |             |             |             |             |             |
| 19142 Sewer System Improvement Program (SSIP) |             |             |             |