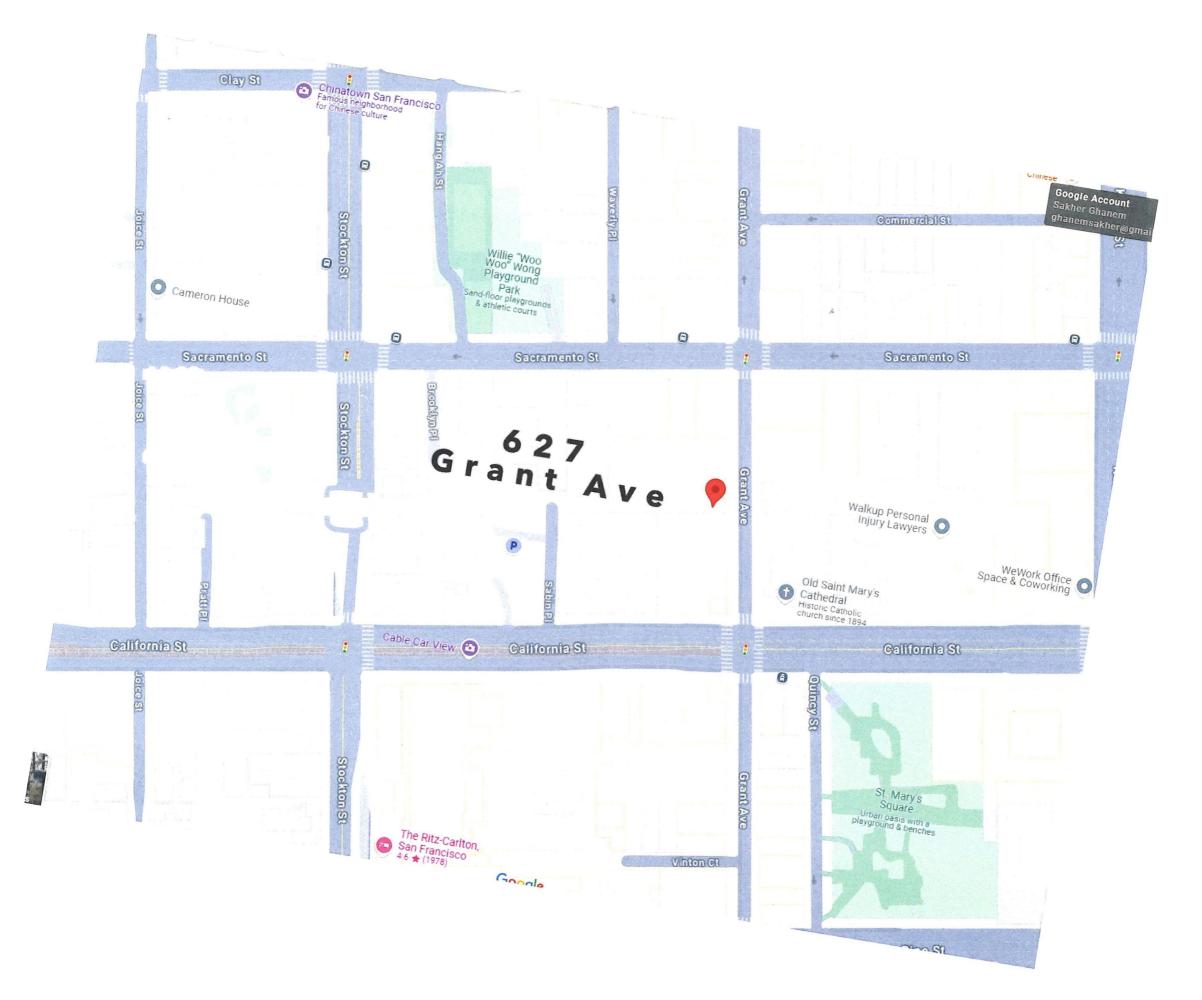

| 1  | [Liquor License Transfer - 627 Grant Avenue - Far East Cafe Social Club]                     |
|----|----------------------------------------------------------------------------------------------|
| 2  |                                                                                              |
| 3  | Resolution determining that the person-to-person, premise-to-premise transfer of             |
| 4  | a Type-48 on-sale general beer, wine, and distilled spirits liquor license to Far            |
| 5  | East Cafe Inc., doing business as Far East Cafe Social Club, located at 627 Grant            |
| 6  | Avenue (District 3), will serve the public convenience or necessity of the City and          |
| 7  | County of San Francisco, in accordance with California Business and                          |
| 8  | Professions Code, Section 23958.4; and requesting that the California Department             |
| 9  | of Alcoholic Beverage Control impose conditions on the issuance of the license.              |
| 10 |                                                                                              |
| 11 | WHEREAS, Far East Cafe Inc., is seeking the person-to-person, premise-to-                    |
| 12 | premise transfer of a Type-48 on-sale general beer, wine, and distilled spirits liquor       |
| 13 | license to do business as Far East Cafe Social Club, located at 627 Grant Avenue             |
| 14 | (District 3); and                                                                            |
| 15 | WHEREAS, The Planning Department has verified that the area is properly                      |
| 16 | zoned and recommends approval; and                                                           |
| 17 | WHEREAS, The Police Department has filed zero protests and zero letters of                   |
| 18 | support with the Department of Alcoholic Beverage Control under California Business          |
| 19 | and Professions Code, Section 24013, and recommends that the Department of                   |
| 20 | Alcoholic Beverage Control issue the liquor license with conditions; and                     |
| 21 | WHEREAS, The conditions recommended by the Police Department are the                         |
| 22 | following: 1) Petitioner(s) shall actively monitor the area under their control in an effort |
| 23 | to prevent the loitering of persons on any property adjacent to the licensed premises as     |
| 24 | depicted on ABC-253; 2) The petitioner(s) shall be responsible for maintaining free of       |
| 25 | litter the area adjacent to the premises over which they have control, as depicted on        |

P.C.N. Investigation Regarding:

First Owner: Far East Café Inc.

DBA: Far East Café Social Club

627 Grant Ave.

San Francisco CA. 94108 ABC File # 48-666693

Far East Café Inc., operating as "Far East Café Social Club", has filed an application with the California Department of Alcoholic Beverage Control seeking a Type 48 (On Sale General Public Premises) license to be located at 627 Grant Ave. (located between Sacramento St. and California St.)

### **Digest:**

"Far East Café Social Club." would like to operate a On Sale (General Public Premises) to be located at 627 Grant Ave. If approved, this license will allow them to sell Wine, Beer, and Distilled Spirits.