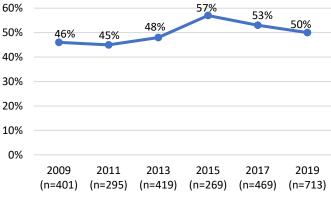

Created by Charter, Ordinance, or Statute," Office of the City Attorney, https://www.sfcityattorney.org/wp-content/uploads/2016/01/Commission-List-08252017.pdf, (August 25, 2017).

#### Race and Ethnicity

- People of color are underrepresented on policy bodies compared to the population. Although people of color comprise 62% of San Francisco's population, just 50% of appointees identify as a race other than white.
- While the overall representation of people of color has increased between 2009 and 2019, as the Department collected data on more appointees, the representation of people of color has decreased over the last few years. The percentage of appointees of color decreased from 53% in 2017 to 49% in 2019.

## 10-Year Comparison of Representation of People of Color on Policy Bodies



Source: SF DOSW Data Collection & Analysis.

As found in previous reports, Latinx and Asian groups are underrepresented on San Francisco policy bodies compared to the population. Latinx individuals are 14% of the population but make up only 8% of appointees. Asian individuals are 31% of the population but make up only 18% of appointees.

### Race and Ethnicity by Gender

- On the whole, women of color are 32% of the San Francisco population, and 28% of appointees. Although still below parity, 28% is a slight increase compared to 2017, which showed 27% women of color appointees.
- Meanwhile, men of color are underrepresented at 21% of appointees compared to 31% of the San Francisco population.

## 10-Year Comparison of Representation of Women of Color on Policy Bodies



Francisco policy