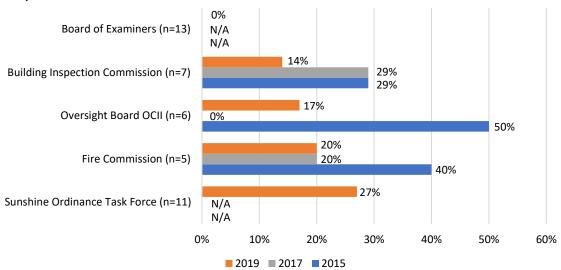

layed in Figure 4. The lowest percentage is found on the Board of Examiners where currently *none* of the 13 appointees are women. Unfortunately, demographic data is unavailable for the Board of Examiners for 2017 and 2015. Next is the Building Inspection Commission at 14%, which is a decrease of female representation compared to 2017 and 2015. The Oversight Board of Community Investment and Infrastructure, Fire Commission, and Sunshine Ordinance Task Force also have some of the lowest percentages of women at 17%, 20%, and 27%, respectively. Unfortunately, the Sunshine Ordinance Task Force did not participate in previous analyses and therefore demographics data is unavailable for 2017 and 2015.

Figure 4: Commissions and Boards with Lowest Percentage of Women, 2019 Compared to 2017, 2015



Source: SF DOSW Data Collection & Analysis.

In addition to Commissions and Boards, Advisory Bodies were examined for the highest and lowest percentages of women. This is the first year such bodies have been included, thus comparison to previous years is unavailable. Figure 9 below displays the five Advisory Bodies with the highest and the five with the lowest representations of women. The Workforce Community Advisory Committees has the greatest representation of women at 100%, followed by the Office of Early Care and Education Citizen's Advisory Committee at 89%. The Advisory Bodies with the lowest percentage of women are the Urban Forestry Council at 8% of the 13-member body and the Abatement Appeals Board at 14% of the 7-member body.

Figure 5: Advisory Bodies with the Highest and Low