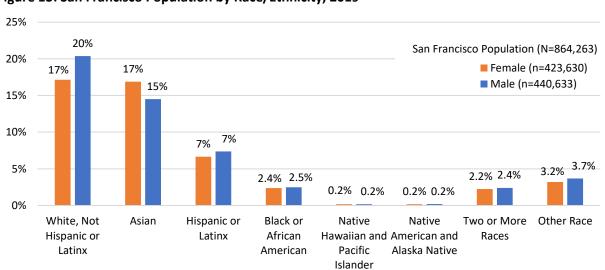

intees compared to 17% of the population while Asian men comprise 7% of appointees and 15% of the population. Latinx men and women are also underrepresented, particularly Latinx women, who are 3% of appointees and 7% of the population, while Latinx men are 5% of appointees and 7% of the population. Black or African American men and women are well-represented with Black women comprising 9% of appointees and Black men comprising 5% of appointees. Pacific Islander men and women, and multiethnic women also exceed parity with the population. Although Native American men and women make up only 0.4% of San Francisco's population, none of the surveyed appointees identified themselves as such.



Figure 12: Appointees by Race/Ethnicity and Gender, 2019

Source: SF DOSW Data Collection & Analysis.



Figure 13: San Francisco Population by Race/Ethnicity, 2019

Source: 2017 American Community Survey 5-Year Estimates.

#### D. LGBTQ Identity

Lesbian, gay, bisexual, transgender, queer, and questioning (LGBTQ) identity data was collected from 548, or 75%, of the 741 surveyed appointees, which is much more data on LGBTQ identity compared to previous reports. Due to limited and outdated information on the population of the LGBTQ community in San Francisco, it is difficult to adequately assess the representation of the LGBTQ community. However, compared to available San Francisco, larger Bay Area, and national data, the LGBTQ community is well represented on San Francisco policy bodies. Recent research estimates the national LGBT population is 4.5%. The LGBT population of the San Francisco