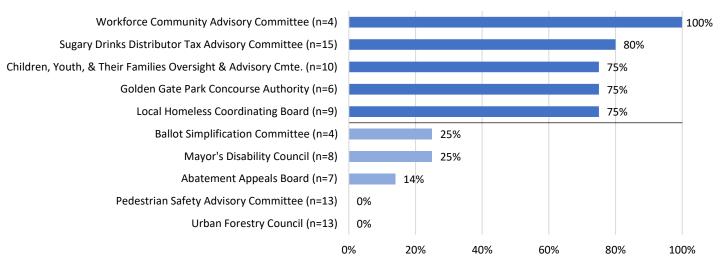

lable. All members of the Workforce Community Advisory Committee are people of color. People of color comprise 80% of the Sugary Drinks Distributor Tax Advisory Committee, and 75% of appointees on the Children, Youth and Their Families Oversight and Advisory Committee, the Golden Gate Park Concourse Authority, and the Local Homeless Coordinating Board. Out of the five Advisory Bodies with the lowest representation of people of color, the Ballot Simplification Committee and the Mayor's Disability Council have 25% appointees of color, and the Abatement Appeals Board has 14% appointees of color. The Urban Forestry and the Pedestrian Safety Advisory Committee have no people of color currently serving.

Figure 10: Advisory Bodies with the Highest and Lowest Percentage of People of Color, 2019



Source: SF DOSW Data Collection & Analysis.

#### C. Race and Ethnicity by Gender

White men and women are overrepresented on San Francisco policy bodies, while Asian and Latinx men and women are underrepresented. While women of color continue to be underrepresented at 28% compared to the San Francisco population of 32%, this is a slight increase from 2017 which showed 27% women of color. Meanwhile, men of color are 21% of appointees compared to 31% of the San Francisco population.

Figure 11: 10-Year Comparison of Representation of Women of Color on Policy Bodies



Source: SF DOSW Data Collection & Analysis.

The following figures present the breakdown for appointees and the San Francisco population by race and ethnicity and gender. White men and women are overrepresented, holding 27%