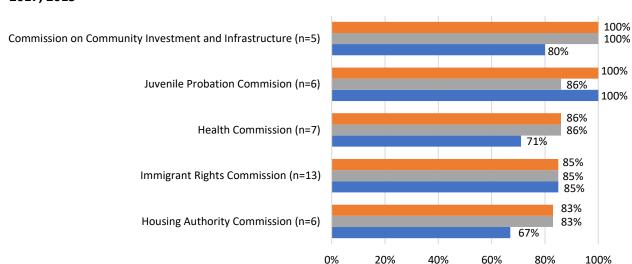

ce and Ethnicity of Appointees Compared to San Francisco Population, 2019

Sources: 2017 American Community Survey 5-Year Estimates, SF DOSW Data Collection & Analysis.

The next two graphs illustrate Commissions and Boards, and Advisory Bodies with the highest and lowest percentages of people of color. As shown in Figure 8, the Commission on Community Investment and Infrastructure remained at 100% from 2017, while the Juvenile Probation Commission has returned to 100% this year after a dip in 2017. Next is the Health Commission, Immigrant Rights Commission, and Housing Authority Commission at 86%, 85%, and 83%, respectively. Percentages of people of color on both the Health Commission and the Housing Authority Commission increased following 2015, and have remained consistent since 2017.



Figure 8: Commissions and Boards with Highest Percentage of People of Color, 2019 Compared to 2017, 2015

Source: SF DOSW Data Collection & Analysis.

**■** 2019 **■** 2017 **■** 2015

There are 23 policy bodies that have 40% or less appointees who identified a racial and ethnic category other than white. Although the Public Utilities Commission has two vacancies, *none* of the current appointees identify as people of color. The Historic Preservation Commission and Building Inspection Commission are both at 14% representation for people of color. The Building Inspection Commission had a large drop from 43% in 2015, with the percentage of people of color decreasing to 14% in 2017 and remaining at this percent for 2019. Lastly, the War Memorial Board of Trustees and City Hall Preservation