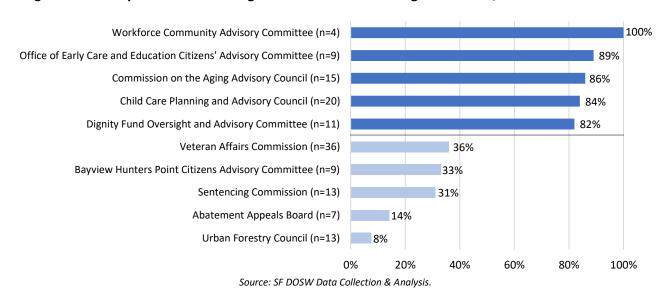

on & Analysis.

In addition to Commissions and Boards, Advisory Bodies were examined for the highest and lowest percentages of women. This is the first year such bodies have been included, thus comparison to previous years is unavailable. Figure 9 below displays the five Advisory Bodies with the highest and the five with the lowest representations of women. The Workforce Community Advisory Committees has the greatest representation of women at 100%, followed by the Office of Early Care and Education Citizen's Advisory Committee at 89%. The Advisory Bodies with the lowest percentage of women are the Urban Forestry Council at 8% of the 13-member body and the Abatement Appeals Board at 14% of the 7-member body.

Figure 5: Advisory Bodies with the Highest and Lowest Percentage of Women, 2019



#### B. Race and Ethnicity

Data on racial and ethnic identity was collected for 706, or 95%, of the 741 surveyed appointees. Although half of appointees identify as a race or ethnicity other than white or Caucasian, people of color are still underrepresented compared to the San Francisco population of 62%. The representation of people of color has increased since 2009 but has decreased following 2015. The number of appointees analyzed increased substantially in 2017 and 2019 compared to 2015, and these larger data samples have coincided with smaller percentages of people of color. The percentage decrease following 2017 could be partially due to the inclusion of more policy and advisory bodies, as the representation of people of color on Commissions and Boards dropped only slightly from