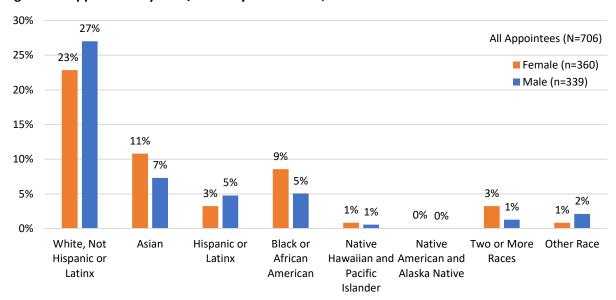

espectively. Asian men and women are both greatly underrepresented with Asian women making up 11% of appointees compared to 17% of the population while Asian men comprise 7% of appointees and 15% of the population. Latinx men and women are also underrepresented, particularly Latinx women, who are 3% of appointees and 7% of the population, while Latinx men are 5% of appointees and 7% of the population. Black or African American men and women are well-represented with Black women comprising 9% of appointees and Black men comprising 5% of appointees. Pacific Islander men and women, and multiethnic women also exceed parity with the population. Although Native American men and women make up only 0.4% of San Francisco's population, none of the surveyed appointees identified themselves as such.



Figure 12: Appointees by Race/Ethnicity and Gender, 2019

Source: SF DOSW Data Collection & Analysis.



Figure 13: San Francisco Population by Race/Ethnicity, 2019

Source: 2017 American Community Survey 5-Year Estimates.

#### D. LGBTQ Identity

Lesbian, gay, bisexual, transgender, queer, and questioning (LGBTQ) identity data was collected from 548, or 75%, of the 741 surveyed appointees, which is much more data on LGBTQ identity compared to previous reports. Due to limited and outdated information on the population of the LGBTQ community in San Francisco, it is difficult to adequately assess the representation of the LGBTQ community. However, compared to available San Francisco, larger Bay Area, and national data, the LGBTQ community is well represented on San Francisco policy bodies.