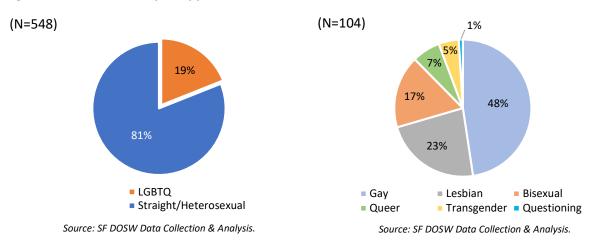

rancisco policy bodies. Recent research estimates the national LGBT population is 4.5%. The LGBT population of the San Francisco and greater Bay Area is estimated to rank the highest of U.S. cities at 6.2%, while a 2006 survey found that 15.4% of adults in San Francisco identify as LGBT.

Of the appointees who responded to this question, 19% identify as LGBTQ and 81% identify as straight or heterosexual. Of the LGBTQ appointees, 48% identify as gay, 23% as lesbian, 17% as bisexual, 7% as queer, 5% as transgender, and 1% as questioning. Data on LGBTQ identity by race was not captured. Efforts to capture data on LGBTQ identity by race for future reports would enable more intersectional analysis.

Figure 14: LGBTQ Identity of Appointees, 2019

Figure 15: LGBTQ Population of Appointees, 2019



#### E. Disability Status

Overall, 12% of adults in San Francisco have one or more disabilities, and when broken down by gender, 6.2% are women and 5.7% are men. Disability data for transgender and gender non-conforming individuals in San Francisco is currently unavailable. Data on disability was obtained from 516, or 70%, of the 714 appointees who participated in the survey. Of the 516 appointees, 11.2% reported to have one

<sup>&</sup>lt;sup>5</sup> Frank Newport, "In U.S., Estimate of LGBT Population Rises to 4.5%," *GALLUP* (May 22, 2018) https://news.gallup.com/poll/234863/estimate-lgbt-population-rises.aspx.

<sup>&</sup>lt;sup>6</sup> Gary J. Gates and Frank Newport, "San Francisco Metro Area Ranks Highest in LBGT Percentage," *GALLUP* (March 20, 2015) https://news.gallup.com/po