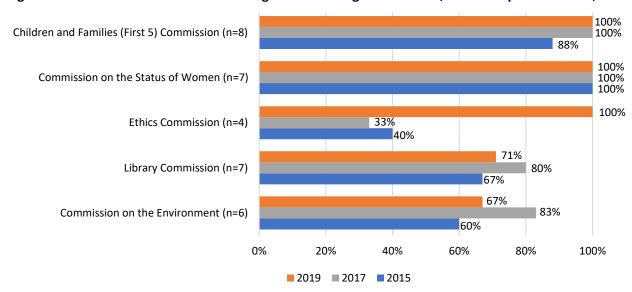

Commissions and Boards with the highest representation of women appointees as compared to 2015 and 2013. The Children and Families (First Five) Commission and the Commission on the Status of Women are currently comprised of all women appointees. This finding has been consistent for the Commission on the Status of Women in 2015 and 2017. While the Ethics Commission has 100% women appointees, much more than 2015 and 2017, its small size of five appointees means that minimal changes in its demographic composition greatly impacts percentages. This is also the case for other policy bodies with a small number of members. The Library Commission and the Commission on the Environment are fourth and fifth on the list at 71% and 67% women, respectively, with long standing female majorities on each.



Figure 3: Commissions and Boards with Highest Percentages of Women, 2019 Compared to 2017, 2015

Source: SF DOSW Data Collection & Analysis.

Out of the Commissions and Boards in this section, 23 have 40% or less women. The five Commissions and Boards with the lowest representation of women are displayed in Figure 4. The lowest percentage is found on the Board of Examiners where currently *none* of the 13 appointees are women. Unfortunately, demographic data is unavailable for the Board of Examiners for 2017 and 2015. Next is the Building Inspection Commission at 14%, which is a decrease of female representation compared to 2017 and 2015. The Oversight Board of Community Investment and Infrastructure, Fire Commission, and Sunshine Ordinance Task Force also have some of the lowest percent