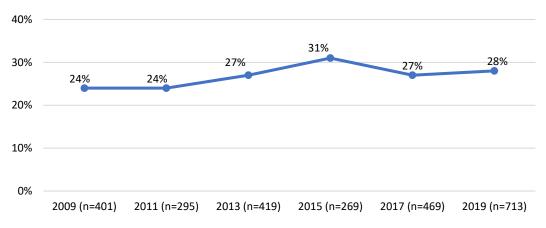

14% appointees of color. The Urban Forestry and the Pedestrian Safety Advisory Committee have no people of color currently serving.

Figure 10: Advisory Bodies with the Highest and Lowest Percentage of People of Color, 2019



Source: SF DOSW Data Collection & Analysis.

#### C. Race and Ethnicity by Gender

White men and women are overrepresented on San Francisco policy bodies, while Asian and Latinx men and women are underrepresented. While women of color continue to be underrepresented at 28% compared to the San Francisco population of 32%, this is a slight increase from 2017 which showed 27% women of color. Meanwhile, men of color are 21% of appointees compared to 31% of the San Francisco population.

Figure 11: 10-Year Comparison of Representation of Women of Color on Policy Bodies



Source: SF DOSW Data Collection & Analysis.

The following figures present the breakdown for appointees and the San Francisco population by race and ethnicity and gender. White men and women are overrepresented, holding 27% and 23% of appointments, respectively, compared to 20% and 17% of the population, respectively. Asian men and women are both greatly underrepresented with Asian women making up 11% of appointees compared to 17% of the population while Asian men comprise 7% of appointees and 15% of the population. Latinx men and women are also underrepresented, particularly Latinx women, who are 3% of appointees and 7% of the population, while Latinx men are 5% of appointees and 7% of the population. Black or African American men and women are well-represented with Black women comprisi