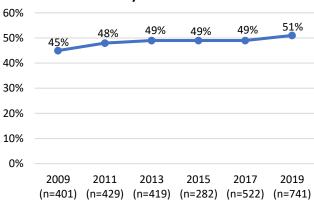

h advisory function whose members do not submit financial disclosures to the Ethics Commission. This report examines policy bodies and appointees both comprehensively as a whole and separately by the two categories.

The 2019 Gender Analysis evaluates the representation of women; people of color; lesbian, gay, bisexual, transgender, queer, and questioning (LGBTQ) individuals; people with disabilities; and veterans on San Francisco policy bodies.

#### **Key Findings**

#### Gender

- Women's representation on policy bodies is 51%, slightly above parity with the San Francisco female population of 49%.
- Since 2009, there has been a small but steady increase in the representation of women on San Francisco policy bodies.

## **10-Year Comparison of Representation of Women on Policy Bodies**



Source: SF DOSW Data Collection & Analysis.

<sup>&</sup>lt;sup>1</sup> "List of City Boards, Commissions, and Advisory Bodies Created by Charter, Ordinance, or Statute," Office of the City Attorney, https://www.sfcityattorney.org/wp-content/uploads/2016/01/Commission-List-08252017.pdf, (August 25, 2017).

#### Race and Ethnicity

- People of color are underrepresented on policy bodies compared to the population. Although people of color comprise 62% of San Francisco's population, just 50% of appointees identify as a race other than white.
- While the overall representation of people of color has increased between 2009 and 2019, as the Department collected data on more appointees, the representation of people of color has decreased over the last few years. The percentage of appointees of