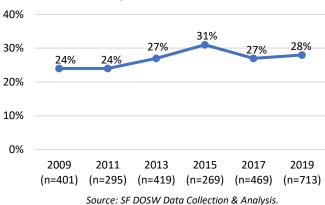

on Policy Bodies



Source: SF DOSW Data Collection & Analysis.

As found in previous reports, Latinx and Asian groups are underrepresented on San Francisco policy bodies compared to the population. Latinx individuals are 14% of the population but make up only 8% of appointees. Asian individuals are 31% of the population but make up only 18% of appointees.

### Race and Ethnicity by Gender

- On the whole, women of color are 32% of the San Francisco population, and 28% of appointees. Although still below parity, 28% is a slight increase compared to 2017, which showed 27% women of color appointees.
- Meanwhile, men of color are underrepresented at 21% of appointees compared to 31% of the San Francisco population.

## 10-Year Comparison of Representation of Women of Color on Policy Bodies



Francisco policy hodies

- ➤ Both White women and men are overrepresented on San Francisco policy bodies. White women are 23% of appointees compared to 17% of the San Francisco population. White men are 26% of appointees compared to 20% of the population.
- ▶ Black and African American women and men are well-represented on San Francisco policy bodies. Black women are 9% of appointees compared to 2.4% of the population, and Black men are 5% of appointees compared to 2.5% of the population.
- Latinx women are 7% of the San Francisco population but 3% of appointees, and Latinx men are 7% of the population but 5% of appointees.
- Asian women are 17% of the San Francisco population but 11% of appointees, and Asian men are 15% of the population but just 7% of appointees.

#### **Additional Dem