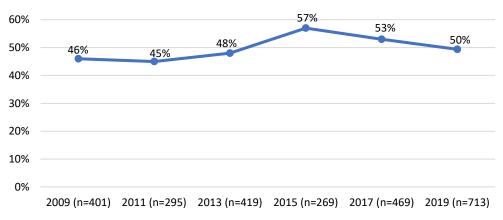

Data on racial and ethnic identity was collected for 706, or 95%, of the 741 surveyed appointees. Although half of appointees identify as a race or ethnicity other than white or Caucasian, people of color are still underrepresented compared to the San Francisco population of 62%. The representation of people of color has increased since 2009 but has decreased following 2015. The number of appointees analyzed increased substantially in 2017 and 2019 compared to 2015, and these larger data samples have coincided with smaller percentages of people of color. The percentage decrease following 2017 could be partially due to the inclusion of more policy and advisory bodies, as the representation of people of color on Commissions and Boards dropped only slightly from 53% in 2017 to 52% in 2019.



Figure 6: 10-Year Comparison of Representation of People of Color on Policy Bodies

Source: SF DOSW Data Collection & Analysis.

The racial and ethnic breakdown of policy body members compared to the San Francisco population is shown in Figure 7. This analysis reveals underrepresentation and overrepresentation in San Francisco policy bodies for certain racial and ethnic groups. Half of all appointees are white, an overrepresentation by more than 10 percentage points. The Black and African American community is well represented on appointed policy bodies at 14% compared to 5% of the population of San Francisco. Characterizing this as an overrepresentation is inaccurate given the representation of Black or African American people on policy bodies has been consistent over the years while th