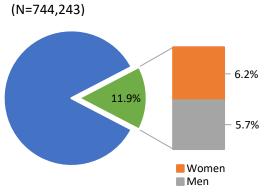

Newport, "San Francisco Metro Area Ranks Highest in LBGT Percentage," *GALLUP* (March 20, 2015) https://news.gallup.com/poll/182051/san-francisco-metro-area-ranks-highest-lgbt-percentage.aspx?utm source=Social%20Issues&utm medium=newsfeed&utm campaign=tiles.

<sup>&</sup>lt;sup>7</sup> Gary J. Gates, "Same Sex Couples and the Gay, Lesbian, Bisexual Population: New Estimates from the American Community Survey," *The Williams Institute on Sexual Orientation Law and Public Policy, UCLA School of Law* (2006).

or more disabilities, which is near parity with the San Francisco population. Of the 11.2% appointees with one or more disabilities, 6.8% are women, 3.9% are men, 0.4% are trans women, and 0.2% are trans men.

Figure 16: San Francisco Adult Population with a Disability by Gender, 2017



Source: 2017 American Community Survey 5-Year Estimates.

Figure 17: Appointees with One or More Disabilities by Gender, 2019



Source: SF DOSW Data Collection & Analysis.

#### F. Veteran Status

Overall, 3.2% of the adult population in San Francisco has served in the military. There is a considerable difference by gender, as male veterans are 3% and female veterans are 0.2% of the population. Data on veteran status was obtained from 494, or 67%, of appointees who participated in the survey. Of the 494 appointees who responded to this question, 7.1% have served in the military. Like the San Francisco population, there is a large difference by gender, as men comprise 5.7% and women make up only 1.2% of the total number of veteran appointees. Of participating appointees, 0.2% of veterans