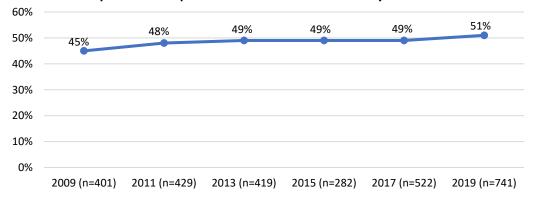

nicity, LGBTQ identity, disability, veteran status, and policy body characteristics of budget size, decision-making authority, and appointment authority.

#### A. Gender

On San Francisco policy bodies, 51% of appointees identify as women, which is slightly above parity compared to the San Francisco female population of 49%. The representation of women remained stable at 49% from 2013 until 2017. This year, the representation of women increased by 2 percentage points, which could be partly due to the larger sample size used in this year's analysis compared to previous years. A 10-year comparison shows that the representation of women appointees has gradually increased since 2009 by a total of six percentage points.

Figure 2: 10-Year Comparison of Representation of Women on Policy Bodies



Source: SF DOSW Data Collection & Analysis.

Figures 3 and 4 analyze Commissions and Boards. Figure 3 showcases the five Commissions and Boards with the highest representation of women appointees as compared to 2015 and 2013. The Children and Families (First Five) Commission and the Commission on the Status of Women are currently comprised of all women appointees. This finding has been consistent for the Commission on the Status of Women in 2015 and 2017. While the Ethics Commission has 100% women appointees, much more than 2015 and 2017, its small size of five appointees means that minimal changes in its demographic composition greatly impacts percentages. This is also the case for other policy bodies with a small number of members. The Library Commission and the Commission on the Envir