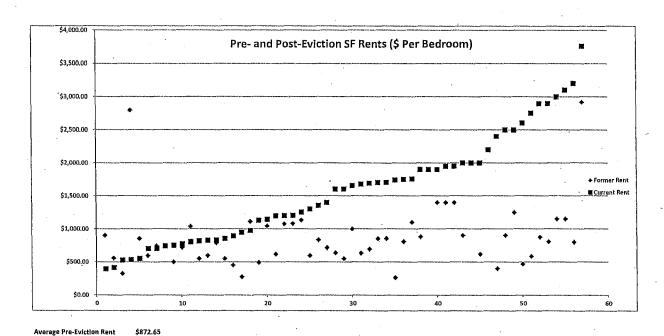

845 Hyde St.

8/1/2010

5. If you have already moved out,

640 2100-2400

9/18/2013

| Address                            | 2. When did you<br>move into this<br>residence? | 4e. What was your individual monthly rent? | ,<br>Monthly Rent Edited | is in your former                                        | 8. is/was your home<br>subject to rent<br>control? | 9. How many<br>bedrooms were/are<br>in your unit? | 18. Which tactics<br>were/are being used<br>to force you to leave<br>your home?  | 12. Have you already<br>moved? | situation.<br>Housesitting but most                        | 14. Where did you<br>move?                               | Stayed in SF | 15. What is the approximate date 18. What that you moved? current |                      |
|------------------------------------|-------------------------------------------------|--------------------------------------------|--------------------------|----------------------------------------------------------|----------------------------------------------------|---------------------------------------------------|----------------------------------------------------------------------------------|--------------------------------|------------------------------------------------------------|----------------------------------------------------------|--------------|-------------------------------------------------------------------|----------------------|
| t 174 Pine Street @<br>Leaveлworth | 6/1/201                                         | 1. 42                                      | 424                      |                                                          | Yes                                                | originally 1, but<br>turned into 2 by Alice       | Harassment                                                                       | Yes                            | of my belongings are<br>still in my berm @<br>1174 pine st | 1558 lasalle in<br>bayview                               | SF           | 12/31/2012 free - house                                           | sitting              |
| 686 Post Street                    | 198                                             | 9 \$900.00                                 | \$000,00                 | \$4500,00/month                                          | ,<br>Yes                                           | 1 master, 1 with                                  | Ellis Aci, Owner Move<br>1 in<br>Owner already lived                             | !<br>!Yes                      | Naw permenent<br>residence                                 | 420 Berry Street                                         | SF           | 30% of<br>7-Ocl \$1300.00/m                                       | onth.                |
| 878 Halght Street ,<br>SF 94117    | 8/15/200                                        | 37, \$1,18                                 | 50 \$1,150               | Unknown, owner<br>claims will have<br>parents move in    | Yea                                                | pocket doors.<br>Technically 1<br>bedroom.        | above me, claims<br>needs my flat for 85<br>yr old parents<br>Increase, Buy Out, | Yes                            | New permanent                                              | 5039 California<br>Street, SF 94118                      | SF           | 9/15/2013                                                         | \$3,100              |
| 969 Dolores St, SF<br>CA           | 201                                             | 0, \$6,47                                  | 70 \$808                 | :<br>'                                                   | Yea                                                | · .                                               | Lawsult, Blil Harkins<br>discovered our<br>8 apartment while                     | tYes ;                         | New permanent<br>residence                                 | Alamo Square                                             | SF           | 10/1/2012                                                         | 1750                 |
| 1020 Post Street                   | 8/1/200                                         | 04 55                                      | 50, 550                  |                                                          | ;<br>Yes<br>;                                      | •                                                 | 1 Harassment                                                                     | Yes                            | Sublet or temporary housing                                | 144 Highland Ave                                         | SF           | 12/14/2010                                                        | 850                  |
| 1872 Great Highway                 | 7/1/190                                         | 30 69                                      | 94 694                   | 1670                                                     | Yes<br>:                                           | 4                                                 | Owner Move In,<br>2 Haressment, Lewsult<br>Did not accept a three                |                                | New permanent<br>residence                                 | Parkmerced                                               | SF           | 2/1/2010                                                          | 1690                 |
| 2744 Sacramento S<br>SF, CA 94115  |                                                 | 94 \$978                                   | \$978                    | ho                                                       | Yes                                                |                                                   | months rent check,<br>and then said   did<br>1 not pay my rent, Also             | Yes                            | Staying with friends/family                                | other aide of SF                                         | SF           | 11-Jul                                                            | 0                    |
| 1668 Page Street                   | 3/15/20                                         | 10 \$6                                     |                          | · · · · · · · · · · · · · · · · · · ·                    | Yes                                                | * *                                               | Ellis Act, Owner Move<br>4 In, Buy Out, Lawsuit                                  |                                | Slaying with<br>friends/femily                             | Bernal, Mission<br>District                              | SF           | not paying,<br>8/7/2013 with friends                              | eteying<br>rent-free |
| 67 Pearl Street                    | 1/1/19                                          | 90 7                                       | 50 750                   | ) n/a                                                    | Yes                                                | i .                                               | 3 Ellis Act, Herassment                                                          | Yes                            | Homeless                                                   |                                                          | •SF          | 11/23/2004                                                        |                      |
| 67 Pearl Street                    | 1/1/19                                          | 90' 7                                      | 00 70                    | TIC<br>Yes, I have moved.<br>No, do not know the         | Yes                                                | landlord seemed to<br>be use was a zoning         | 3 Ellis Act, Harassment<br>So the tacilc that our<br>landlord seemed to          |                                | Homeless, Staying<br>with friends/family                   | SF                                                       | ,SF          | 11/24/2013                                                        | ;                    |
| 2509 Bryant Street                 | : 20                                            | 11 12,000                                  |                          | new rate. The<br>building is still empty.                | Yes                                                | loophole of sorts. About three years ag           | be use was a zoning                                                              | Yes                            | Sublet or temporary<br>housing                             | more bougle than my<br>last place :p                     | y<br>SF      | 15-Dec-12 about 740/i                                             | month                |
| 1237-6th Ave.                      | . 8/1/19                                        | 94.                                        |                          | no longer rental                                         | Yes                                                |                                                   | 2 Buy Oul                                                                        | Yes                            | New permanent<br>residence                                 | within San Francisco                                     | SF           | 7/15/2006                                                         | \$2,200              |
| 2392 Post St                       | 9/1/20                                          | 05 <u>8</u>                                | 00 80                    | ,<br>o                                                   | Yes                                                | :                                                 | Owner Move In                                                                    | Yes                            | New permanent<br>residence                                 | 1930 Turk St. San<br>Francisco                           | SF           | 12/10/2007                                                        | 3200                 |
| 1965 48th avenue                   | 2/21/20                                         | 11 11                                      | 60 116                   | 0 7                                                      | No                                                 |                                                   | 3 Rent Increase                                                                  | 'Yes                           | New permanent<br>residence                                 | 2248 31sl ave sf<br>94116                                | SF           | <del>8</del> /21/2013                                             | 3000                 |
| 25th and Mission                   | 4/15/20                                         | 005 900                                    | 900                      | аррх. 1900                                               | No                                                 |                                                   | 2 Owner Move In<br>child was lead<br>polsoned from paint                         | Yes                            | New permanent<br>residence                                 | Dolores Park<br>w friends et york end<br>21st, now at 80 | SF<br>i      | 4/16/2007 2000<br>july 1 2012, sept 1<br>2012, oct 1 2012,        |                      |
| 552 capp st af ca<br>94110         | 1/1/2007                                        | 2450/mo + 1000/mo<br>for Inlaw             | 0<br>490                 | empty property                                           | Yes                                                | was rented as 6bdm<br>+ 1 bdrm inlaw              | n on house, dph forced<br>landlord to abate,                                     | i<br>Yes                       | Sublet or temporary<br>housing                             | crescent ave 94110,<br>moving to staples av              |              | moving again june 1<br>2013 1125<br>\$525 at Sh                   | adiwell              |
| 2576 Folsom Stres                  | 8/10/16                                         | 992 . \$326                                | .80 \$326.6              |                                                          | Yes                                                |                                                   | 3 Owner Move In                                                                  | Yes                            | New permanent                                              | 607 Shotwell                                             | SF           | \$1740 curr<br>8/1/2004 2887 Folso                                | rently at            |
| 807 Sholwell                       | 6/1/20                                          | 904 \$2                                    | 263 \$26                 | \$1550 (2005), \$1740<br>(now) total for two<br>3 people | Yes                                                |                                                   | 2 Ellis Act                                                                      | Yes                            | New permanent residence                                    | 2887 Folsom, SF, C.                                      | A SF         | 8/1/2005                                                          | \$1,740              |