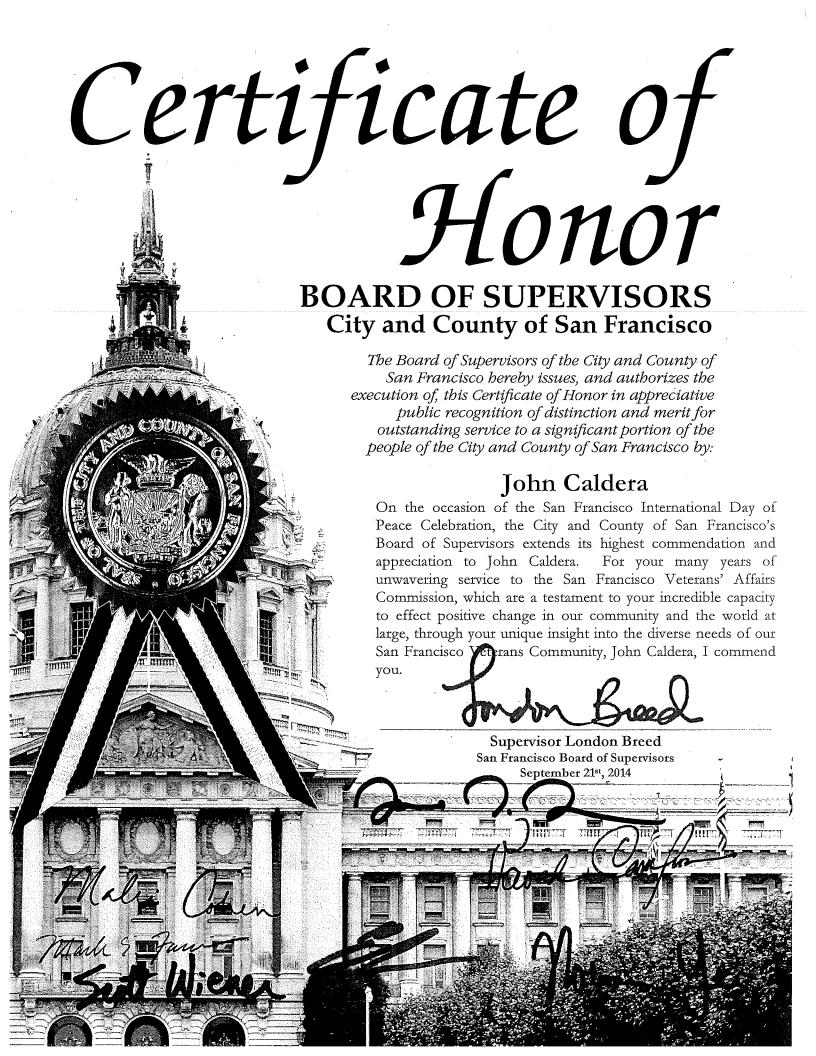

# Post 315 Past Commander Certificate of Appreciation

Awarded To

John Caldera

For The Years

2007-2013

In recognition of outstanding Leadership and Service as Commander of The American Legion benefiting our City, State, and Nation as well as for organizing innovative events that encouraged and recognized fellow Veterans.

Presented By
The Robert Basker Post 315 of the American Legion

On this Saturday of September 21, 2013

Attest:

COMMANDER, LATONIA M. DIXON, R.N, M.A, M.F.A.

DATE