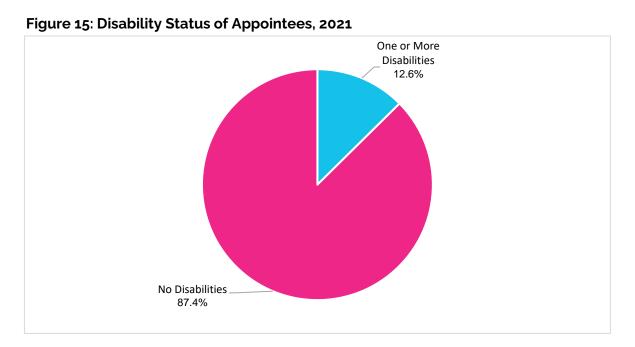

medium=news feed \& utm\_campaign=tiles.$ 

<sup>&</sup>lt;sup>8</sup> Gary J. Gates, "Same Sex Couples and the Gay, Lesbian, Bisexual Population: New Estimates from the American Community Survey," The Williams Institute on Sexual Orientation Law and Public Policy, UCLA School of Law (2006).



Figure 14: LGBTQIA+ Population of Appointees, 2021

# E. Disability Status

Overall, more than one in twenty adults in San Francisco live with one or more disabilities. Data on Disability Status was obtained from nearly 100% of the appointees who participated in the survey. 12.6% of participating appointees reported to have one or more disabilities. Of these appointees with one or more disabilities, 56% are women, 30% are men, 2% are trans women, 5% are trans men, and 7% are nonbinary individuals.





Figure 16: Appointees with One or More Disabilities by Gender Identity, 2021

## F. Veteran Status

Overall, 2.7% of the adult population in San Francisco have served in the military. Data on Veteran status was obtained from 334 appointees who participated in the survey. Of the 334 appointees who responded to this question, 22% served in the military. Men comprise 47.2% and women make up 51.4% of the total number of Veteran appointees. Of participating appointees, 1.4% are nonbinary individuals. Veteran status data on transgender and gender-nonconforming individuals in San Francisco is currently unavailable. The vast increase of appointees with military service compared to 2019's 7.1% of appointees is likely due to the change in wording in the 2021 Gender Analysis Report from previous