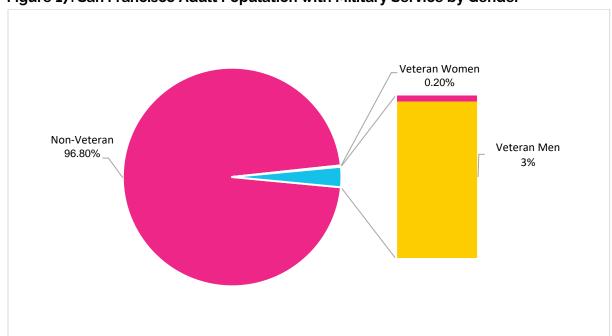

ating appointees, 1.4% are nonbinary individuals. Veteran status data on transgender and gender-nonconforming individuals in San Francisco is currently unavailable. The vast increase of appointees with military service compared to 2019's 7.1% of appointees is likely due to the change in wording in the 2021 Gender Analysis Report from previous years, which defines an appointee with Veteran status as someone with a spouse or direct family member who has served, as opposed to only oneself or their spouse. This change was implemented based on feedback from prior reports. Future analyses may want to ask separate questions regarding one's personal experience with military service and one's familial ties to military service, in order to distinguish the most accurate and aggregated data results.



Figure 17: San Francisco Adult Population with Military Service by Gender\*

\*This graph is from the 2019 Gender Analysis Report. Due to the COVID-19 pandemic, updated data on the gendered population of Veterans in San Francisco is unavailable. This graph fails to identify nonbinary individuals with military experience. However, this graph highlights the gender disparity amongst male and female Veterans, with only 0.2% identifying as women.



Figure 18: Appointees with Military Service, 2021



Figure 19: Appointees with Military Service by Gender, 2021

### G. Policy Bodies by Budget

This 2021 Gender Analysis Report examines the demographic representativeness of policy bodies by budget size. Budget size is used as a proxy for influence. Although this report has expanded the scope of