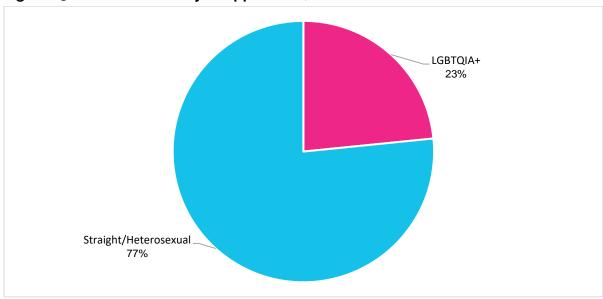

QIA+ community is well represented on San Francisco policy bodies. Recent research estimates the California LGBTQIA+ population is 5.3%. The LGBTQIA+ population of the San Francisco and greater Bay Area is estimated to rank the highest of U.S. cities at 6.2%,7 while a 2006 survey found that 15.4% of adults in San Francisco identify as LGBTQIA+8.

Of the appointees who responded to this question, 23% identify as LGBTQIA+ and 77% identify as straight or heterosexual. Of the LGBTQIA+ appointees, 56% identify as gay/lesbian, 20% as bisexual, 9% as queer, 9% as transgender, 2% as questioning, and 4% as other LGBTQIA+ identities. Data on LGBTQIA+ identity by race was not captured. Efforts to capture data on LGBTQIA+ identity by race for future reports would enable more intersectional analysis.



Figure 13: LGBTQIA+ Identity of Appointees, 2021

<sup>7</sup> Gary J. Gates and Frank Newport, "San Francisco Metro Area Ranks Highest in LBGT Percentage," GALLUP (March 20, 2015) https://news.gallup.com/poll/182051/san-francisco-metro-area-ranks-highest-

<sup>6</sup> https://williamsinstitute.law.ucla.edu/publications/adult-lgbt-pop-us/

 $lgbtpercentage. as px? utm\_source=Social \% 20 lssues \& utm\_medium=news feed \& utm\_campaign=tiles.$ 

<sup>&</sup>lt;sup>8</sup> Gary J. Gates, "Same Sex Couples and the Gay, Lesbian, Bisexual Population: New Estimates from the American Community Survey," The Williams Institute on Sexual Orientation Law and Public Policy, UCLA School of Law (2006).



Figure 14: LGBTQIA+ Population of Appointees, 2021

# E. Disability Status

Overall, more than