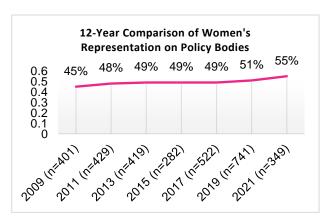

when possible, the Department on the Status of Women recommends that all policy body appointees be required to take a training on the Gender Analysis survey process, alongside the required Ethics training, to guarantee participation.

Similarly, due to census data not being collected during COVID-19, updated demographic information on the general population of San Francisco was not available for years more recent than 2019. In this report, data on the San Francisco population references data from previous years (2015-2019) populations.

# **Key Findings**

## Gender

- Women's representation on policy bodies is 55%, above parity with the San Francisco female population of 49%.
- FY 2021 oversaw the largest increase in the representation of women on San Francisco policy bodies since 2009.



## Race and Ethnicity

- The representation of people of color on policy bodies is 54%. Comparatively, in San Francisco, 62% of the population identifies with a race other than white.
- While the overall representation of people of color has increased since the 2019 report at 50%, representation has still decreased compared to 57% in 2015.
- As found in previous reports, Latinx and

Asian groups are underrepresented on San Francisco policy bodies as compared to the population. Latinx individuals are 15% of the population but make up only 9% of appointees. Asian individuals are 36% of the population but make up only 26% of appointees.



# Race and Ethnicity by Gender

- On the whole, women of color are 32% of the San Francisco population and 32% of appointees. This 4% increase is the hig