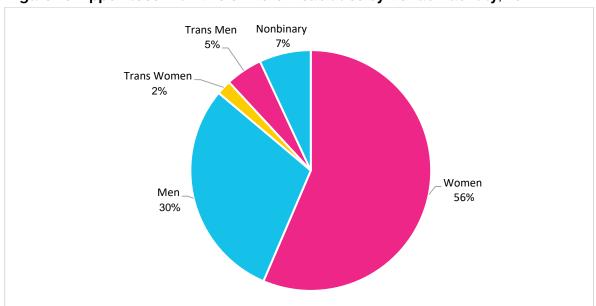

dium=news feed \& utm\_campaign=tiles.$ 

<sup>&</sup>lt;sup>8</sup> Gary J. Gates, "Same Sex Couples and the Gay, Lesbian, Bisexual Population: New Estimates from the American Community Survey," The Williams Institute on Sexual Orientation Law and Public Policy, UCLA School of Law (2006).



Figure 14: LGBTQIA+ Population of Appointees, 2021

# E. Disability Status

Overall, more than one in twenty adults in San Francisco live with one or more disabilities. Data on Disability Status was obtained from nearly 100% of the appointees who participated in the survey. 12.6% of participating appointees reported to have one or more disabilities. Of these appointees with one or more disabilities, 56% are women, 30% are men, 2% are trans women, 5% are trans men, and 7% are nonbinary individuals.





Figure 16: Appointees with One or More Disabilities by Gender Identity, 2021

## F. Veteran Status

Overall, 2.7% of the adult population in San Francisco have served in the military. Data on Veteran status was obtained from 334 appointees who participated in the survey. Of the 334 appointees who responded to this question, 22% served in the military. Men comprise 47.2% and women make up 51.4% of the total number of Veteran appointees. Of participating appointees, 1.4% are nonbinary individuals. Veteran status data on transgender and gender-nonconforming individuals in San Francisco is currently unavailable. The vast increase of appointees with military service compared to 2019's 7.1% of appointees is likely due to the change in wording in the 2021 Gender Analysis Report from previous ye