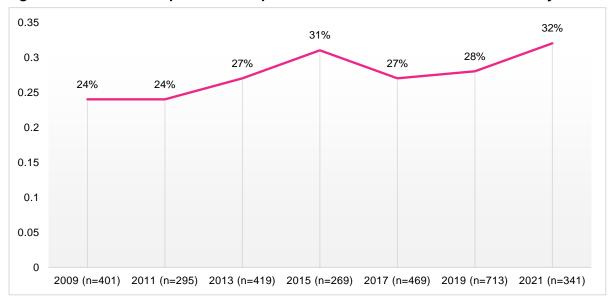

n and Park Commission | 29%            | 43%               | 43%             | 43%             |
| Rent Board Commission          | 30%            | 60%               | 33%             | 50%             |

Commission and Boards with 70% response rates or higher are highlighted in grey.

# C. Race and Ethnicity by Gender

Both white men and women are overrepresented on San Francisco policy bodies, while Asian and Latinx men and women are underrepresented. The representation of women of color at 32% is equal to the San Francisco population of 32%, which is a notable increase compared to the 2019 percentage of 28%. Meanwhile, men of color are 21% of appointees compared to 31% of the San Francisco population.

Figure 10: 12-Year Comparison of Representation of Women of Color on Policy Bodies



The following figures present the breakdown for appointees and the San Francisco population by race, ethnicity, and gender. Both white men and women are overrepresented, holding 24% and 20% of appointments, respectively, compared to 20% and 17% of the population. Asian men and women are slightly underrepresented with Asian women making up 15% of appointees compared to 17% of the population, while Asian men comprise 11% of appointees and 15% of the population. Latinx men and women are also slightly underrepresented, with Latinx men and women comprising 4% of appointees each and 7% of the population each. Black men and women are well-represented with Black women comprising 8% of appointees, compared to 2.4% of the general San Francisco population, and Black men comprising 4% of appointees,