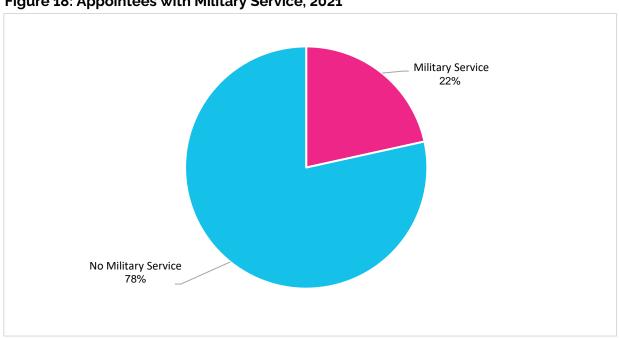

ho has served, as opposed to only oneself or their spouse. This change was implemented based on feedback from prior reports. Future analyses may want to ask separate questions regarding one's personal experience with military service and one's familial ties to military service, in order to distinguish the most accurate and aggregated data results.



Figure 17: San Francisco Adult Population with Military Service by Gender\*

\*This graph is from the 2019 Gender Analysis Report. Due to the COVID-19 pandemic, updated data on the gendered population of Veterans in San Francisco is unavailable. This graph fails to identify nonbinary individuals with military experience. However, this graph highlights the gender disparity amongst male and female Veterans, with only 0.2% identifying as women.



Figure 18: Appointees with Military Service, 2021



Figure 19: Appointees with Military Service by Gender, 2021

### G. Policy Bodies by Budget

This 2021 Gender Analysis Report examines the demographic representativeness of policy bodies by budget size. Budget size is used as a proxy for influence. Although this report has expanded the scope of analysis to include more policy bodies compared to previous reports, this section of analysis was limited to Commissions and Boards with decision-making authority and whose members file financial disclosures with the Ethics Commission.

Overall, appointees from the 10 **largest** budgeted Commissions and Boards are 44% people of color, 43% women, and 21% women of color. Appointees from the 10 **smallest** budgeted Commissions and Boards are 43%