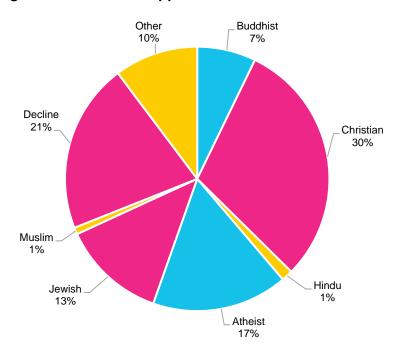

Rules Committee or by designees, stipulated in legislation (e.g., "renter," "landlord," "consumer advocate"), whereas the Mayor typically has the ability to take total appointments into account during selections, and can therefore better address gaps in diversity.



Figure 24: Demographics of Mayoral, Supervisorial, and Total Appointees, 2021

### J. Religious Affiliations

The 2021 Gender Analysis Report collected data on religious affiliations to fully examine the demographics and representation of appointees. This is the first-year religious affiliations have been examined. Figure 25 illustrates the religious demographics of appointees, with the largest number of appointees identifying as Christian (30%), and the smallest number of appointees identifying as Hindu (1%) or Muslim (1%).



Figure 25: Religious Affiliations of Appointees, 2021

## **III. Methodology and Limitations**

This report focuses on City and County of San Francisco Commissions, Boards, task forces, councils, and committees that have the majority of members appointed by the Mayor and Board of Supervisors and have jurisdiction limited to the City. The 2021 Gender Analysis Report reflects data from the policy bodies that provided information to the Department on the Status of Women through digital survey. Due to the COVID-19 pandemic, the normal outreach method of paper surveys and in-person meetings was unavailable, ultimately leaving all survey outreach and correspondence to be conducted online. Unfortunately, obtaining the data strictly online had a significant negative impact on participation rates