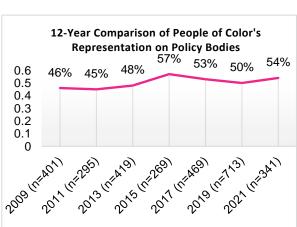

San Francisco female population of 49%.
- FY 2021 oversaw the largest increase in the representation of women on San Francisco policy bodies since 2009.



## Race and Ethnicity

- The representation of people of color on policy bodies is 54%. Comparatively, in San Francisco, 62% of the population identifies with a race other than white.
- While the overall representation of people of color has increased since the 2019 report at 50%, representation has still decreased compared to 57% in 2015.
- As found in previous reports, Latinx and

Asian groups are underrepresented on San Francisco policy bodies as compared to the population. Latinx individuals are 15% of the population but make up only 9% of appointees. Asian individuals are 36% of the population but make up only 26% of appointees.



# Race and Ethnicity by Gender

- On the whole, women of color are 32% of the San Francisco population and 32% of appointees. This 4% increase is the highest representation of women of color appointees to date.
- Meanwhile, men of color are underrepresented at 21% of appointees compared to 31% of the San Francisco population.



- Both white women and men are overrepresented on San Francisco policy bodies. White women are 25% of appointees compared to 17% of the San Francisco population. White men are 21% of appointees compared to 20% of the population.
- Black and African American women and men are well-represented on San Francisco policy bodies. Black women are 8% of appointees compared to 2.4% of the population, and Black men are 4% of appointees compared to 2.5% of the population.
-