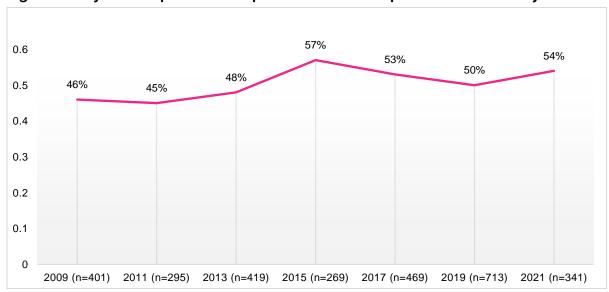

| 43%              | 57%              | 54%          |
| Municipal Green Building Task Force                                | 43%              | 67%              | 50%          |

# **B.** Race and Ethnicity

Data on racial and ethnic identity was collected from 341 participants, or 98% of the surveyed appointees. Although half of appointees identify as a race or ethnicity other than white or Caucasian, people of color are still underrepresented compared to the San Francisco population of 62%. The representation of people of color has increased since 2009 but has decreased following 2015. The number of appointees analyzed increased substantially in 2017 and 2019, as compared to 2015. These larger data samples have coincided with smaller percentages of people of color.



Figure 6: 12-year Comparison of Representation of People of Color on Policy Bodies

The racial and ethnic breakdown of policy body members compared to the San Francisco population is shown in Figure 7. This analysis reveals underrepresentation and overrepresentation in San Francisco policy bodies for certain racial and ethnic groups. Nearly half of all appointees are white, an overrepresentation by 6 percentage points. The Black community is represented on appointed policy bodies at 11% compared to 6% of the population of San Francisco.<sup>4</sup> This is a decrease of representation compared to the 14% representation in 2019. Characterizing these as overrepresentations is inaccurate given the representation of Black or African American people on policy bodies has been consistent over t