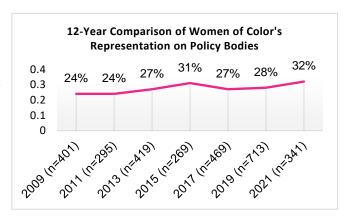

an white.
- While the overall representation of people of color has increased since the 2019 report at 50%, representation has still decreased compared to 57% in 2015.
- As found in previous reports, Latinx and

Asian groups are underrepresented on San Francisco policy bodies as compared to the population. Latinx individuals are 15% of the population but make up only 9% of appointees. Asian individuals are 36% of the population but make up only 26% of appointees.



# Race and Ethnicity by Gender

- On the whole, women of color are 32% of the San Francisco population and 32% of appointees. This 4% increase is the highest representation of women of color appointees to date.
- Meanwhile, men of color are underrepresented at 21% of appointees compared to 31% of the San Francisco population.



- Both white women and men are overrepresented on San Francisco policy bodies. White women are 25% of appointees compared to 17% of the San Francisco population. White men are 21% of appointees compared to 20% of the population.
- Black and African American women and men are well-represented on San Francisco policy bodies. Black women are 8% of appointees compared to 2.4% of the population, and Black men are 4% of appointees compared to 2.5% of the population.
- Latinx women are 7% of the San Francisco population but 4% of appointees, and Latinx men are 7% of the population but 4% of appointees.
- Asian women are 17% of the San Francisco population but 15% of appointees, and Asian men are 15% of the population but 11% of appointees.

## **Additional Demographics**

- Out of the 74% of ap