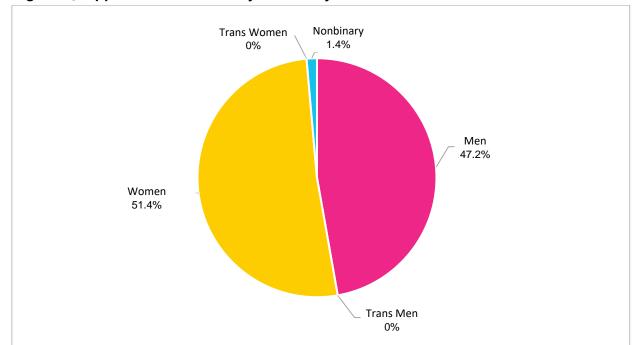

ouse. This change was implemented based on feedback from prior reports. Future analyses may want to ask separate questions regarding one's personal experience with military service and one's familial ties to military service, in order to distinguish the most accurate and aggregated data results.



Figure 17: San Francisco Adult Population with Military Service by Gender\*

\*This graph is from the 2019 Gender Analysis Report. Due to the COVID-19 pandemic, updated data on the gendered population of Veterans in San Francisco is unavailable. This graph fails to identify nonbinary individuals with military experience. However, this graph highlights the gender disparity amongst male and female Veterans, with only 0.2% identifying as women.



Figure 18: Appointees with Military Service, 2021



Figure 19: Appointees with Military Service by Gender, 2021

### G. Policy Bodies by Budget

This 2021 Gender Analysis Report examines the demographic representativeness of policy bodies by budget size. Budget size is used as a proxy for influence. Although this report has expanded the scope of analysis to include more policy bodies compared to previous reports, this section of analysis was limited to Commissions and Boards with decision-making authority and whose members file financial disclosures with the Ethics Commission.

Overall, appointees from the 10 **largest** budgeted Commissions and Boards are 44% people of color, 43% women, and 21% women of color. Appointees from the 10 **smallest** budgeted Commissions and Boards are 43% people of color, 48% women, and 29% women of color.