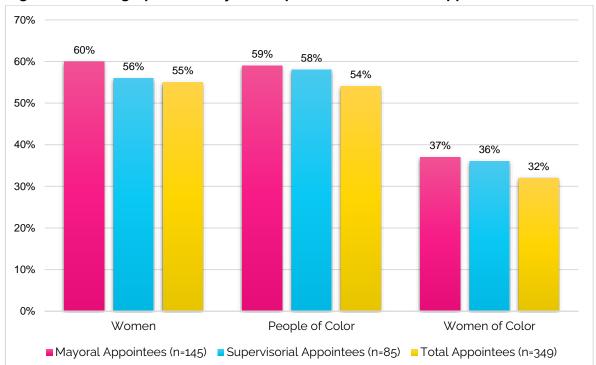

intments include 60% women, 37% women of color, and 59% people of color, while Supervisorial appointments are 56% women, 36% women of color, and 58% people of color. The total of all approving authorities combined average out at 55% women, 32% women of color, and 54% people of color. This disparity in diversity between Mayoral and Supervisorial appointments may be due in part to the appointment selection process for each authority. The 11-member Board of Supervisors only sees applicants for specific bodies through the 3- member Rules Committee or by designees, stipulated in legislation (e.g., "renter," "landlord," "consumer advocate"), whereas the Mayor typically has the ability to take total appointments into account during selections, and can therefore better address gaps in diversity.



Figure 24: Demographics of Mayoral, Supervisorial, and Total Appointees, 2021

### J. Religious Affiliations

The 2021 Gender Analysis Report collected data on religious affiliations to fully examine the demographics and representation of appointees. This is the first-year religious affiliations have been examined. Figure 25 illustrates the religious demographics of appointees, with the largest number of appointees identifying as Christian (30%), and the smallest number of appointees identifying as Hindu (1%) or Muslim (1%).



Figure 25: Religious Affiliations of Appointees, 2021

## **III. Methodology and Limitations**

This report focuses on City and County of San Francisco Commissions, Boards, task forces, councils, and committees that have the majority of members appointed by the Ma