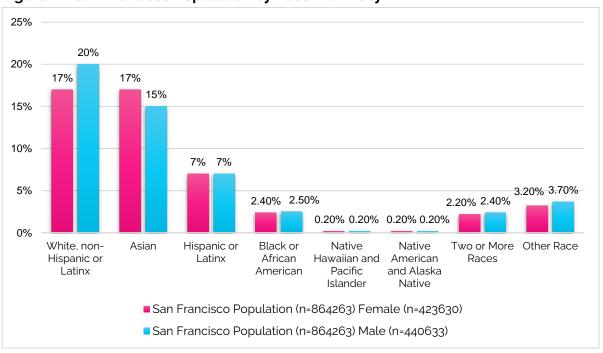

prise 11% of appointees and 15% of the population. Latinx men and women are also slightly underrepresented, with Latinx men and women comprising 4% of appointees each and 7% of the population each. Black men and women are well-represented with Black women comprising 8% of appointees, compared to 2.4% of the general San Francisco population, and Black men comprising 4% of appointees,

compared to 2.5% of the general San Francisco population. Native Hawaiian and Pacific Islander men and women, and multiracial women are below parity with the population. Similarly, although Native American and Alaska Native men and women make up only 0.4% of San Francisco's population, only one (0.3%) of the surveyed appointees identified as such.



Figure 11: Appointees by Race/Ethnicity and Gender, 2021





# D. LGBTQIA+ Identity

LGBTQIA+ identity data was collected from 334 participants, or 96% of the surveyed appointees. This is a notable increase in data on LGBTQIA+ identity compared to previous reports. Due to limited and outdated information on the population of the LGBTQIA+ community in San Francisco, it is difficult to adequately assess the representation of the LGBTQIA+ community. However, compared to available San Francisco, greater Bay Area, and national data, the LGBTQIA+ community is well represented on San Francisco policy bodies. Recent research estimates the California LGBTQIA+ population is 5.3%. The LGBTQIA+ population of the San Francisco and greater Bay Area is estimated to rank the highest of U.S. cities at 6.2%,7 while a 2006 survey found that 15.4% of adults in San Fr