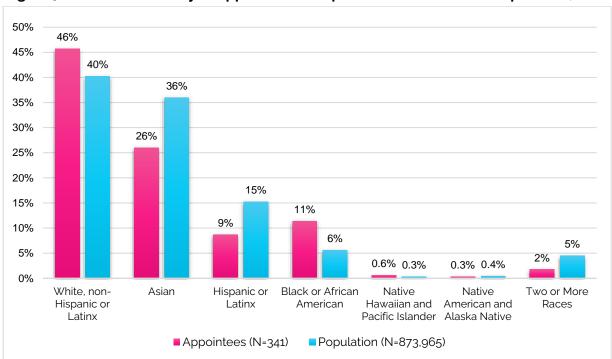

ambhir and Stephen Menendian, "Racial Segregation in the Bay Area, Part 2," Haas Institute for a Fair and Inclusive Society (2018).

Considerably underrepresented racial and ethnic groups on San Francisco policy bodies compared to the San Francisco population are individuals who identify as Asian or Latinx. While the Asian population is 36% of the San Francisco population, they make up 26% of appointees. While the Latinx population of San Francisco is 15%, 9% of appointees are Latinx. Although there is a small population of Native Americans and Alaska Natives in San Francisco of 0.4%, only one (0.3%) surveyed appointee identified themselves as such. The San Francisco population of Native Hawaiians and Pacific Islanders is 0.3%, which slightly less than the 0.6% of identifying appointees.



Figure 7: Race and Ethnicity of Appointees Compared to San Francisco Population, 2021

Note: Due to the COVID-19 pandemic, updated data is unavailable for race/ethnicity in 2021. Therefore, the data used to represent the San Francisco population is from the 2019 Gender Analysis Report.

The next two figures illustrate Commissions and Boards with the highest and lowest percentages of people of color. As shown in Figure 8, the Commission on the Status of Women holds the highest representation of people of color at 86%, with a 100% response rate. Both the Health Commission and Juvenile Probation Commission have decreased their percentages of people of color since 2019 and 2017.

Figure 8: Commission and Boards with Highest Percentage of People of Color, 2021 Compared to 2019 and 2017

| Pol