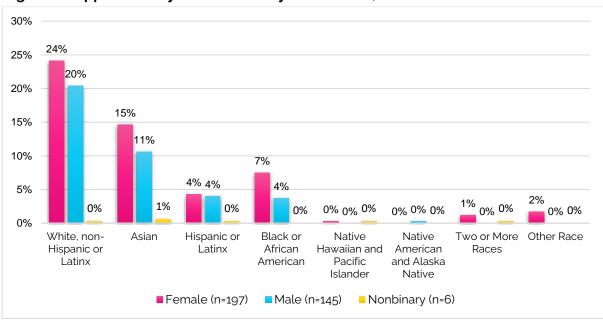

ointees compared to 17% of the population, while Asian men comprise 11% of appointees and 15% of the population. Latinx men and women are also slightly underrepresented, with Latinx men and women comprising 4% of appointees each and 7% of the population each. Black men and women are well-represented with Black women comprising 8% of appointees, compared to 2.4% of the general San Francisco population, and Black men comprising 4% of appointees,

compared to 2.5% of the general San Francisco population. Native Hawaiian and Pacific Islander men and women, and multiracial women are below parity with the population. Similarly, although Native American and Alaska Native men and women make up only 0.4% of San Francisco's population, only one (0.3%) of the surveyed appointees identified as such.



Figure 11: Appointees by Race/Ethnicity and Gender, 2021





# D. LGBTQIA+ Identity

LGBTQIA+ identity data was collected from 334 participants, or 96% of the surveyed appointees. This is a notable increase in data on LGBTQIA+ identity compared to previous reports. Due to limited and outdated information on the population of the LGBTQIA+ community in San Francisco, it is difficult to adequately assess the representation of the LGBTQIA+ community. However, compared to available San Francisco, greater Bay Area, and national data, the LGBTQIA+ community is well represented on San Francisco policy bodies. Recent research estimates the California LGBTQIA+ population is 5.3%. The LGBTQIA+ population of the San Francisco and greater Bay Area is estimated to rank the highest of U.S. cities at 6