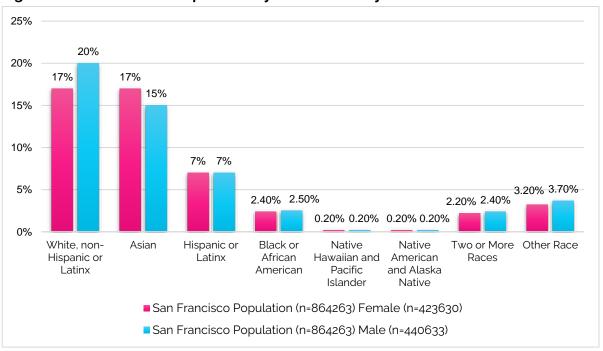

prise 11% of appointees and 15% of the population. Latinx men and women are also slightly underrepresented, with Latinx men and women comprising 4% of appointees each and 7% of the population each. Black men and women are well-represented with Black women comprising 8% of appointees, compared to 2.4% of the general San Francisco population, and Black men comprising 4% of appointees,

compared to 2.5% of the general San Francisco population. Native Hawaiian and Pacific Islander men and women, and multiracial women are below parity with the population. Similarly, although Native American and Alaska Native men and women make up only 0.4% of San Francisco's population, only one (0.3%) of the surveyed appointees identified as such.



Figure 11: Appointees by Race/Ethnicity and Gender, 2021





#### D. LGBTQIA+ Identity

LGBTQIA+ identity data was collected from 334 participants, or 96% of the surveyed appointees. This is a notable increase in data on LGBTQIA+ identity compared to previous reports. Due to limited and outdated information on the population of the LGBTQIA+ community in San Francisco, it is difficult to adequately assess the representation of the LGBTQIA+ community. However, compared to available San Francisco, greater Bay Area, and national data, the LGBTQIA+ community is well represented on San Francisco policy bodies. Recent research estimates the California LGBTQIA+ population is 5.3%. The LGBTQIA+ population of the San Francisco and greater Bay Area is estimated to rank the highest of U.S. cities at 6.2%,7 while a 2006 survey found that 15.4% of adults in San