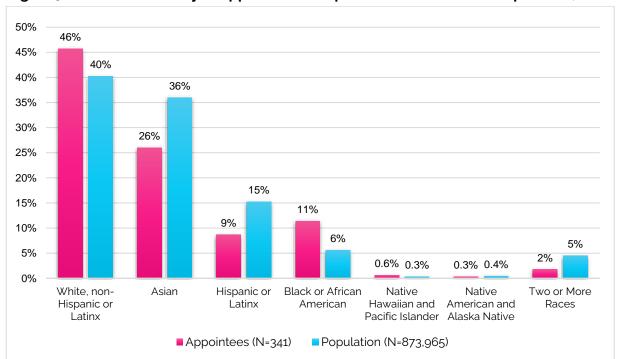

ambhir and Stephen Menendian, "Racial Segregation in the Bay Area, Part 2," Haas Institute for a Fair and Inclusive Society (2018).

Considerably underrepresented racial and ethnic groups on San Francisco policy bodies compared to the San Francisco population are individuals who identify as Asian or Latinx. While the Asian population is 36% of the San Francisco population, they make up 26% of appointees. While the Latinx population of San Francisco is 15%, 9% of appointees are Latinx. Although there is a small population of Native Americans and Alaska Natives in San Francisco of 0.4%, only one (0.3%) surveyed appointee identified themselves as such. The San Francisco population of Native Hawaiians and Pacific Islanders is 0.3%, which slightly less than the 0.6% of identifying appointees.



Figure 7: Race and Ethnicity of Appointees Compared to San Francisco Population, 2021

Note: Due to the COVID-19 pandemic, updated data is unavailable for race/ethnicity in 2021. Therefore, the data used to represent the San Francisco population is from the 2019 Gender Analysis Report.

The next two figures illustrate Commissions and Boards with the highest and lowest percentages of people of color. As shown in Figure 8, the Commission on the Status of Women holds the highest representation of people of color at 86%, with a 100% response rate. Both the Health Commission and Juvenile Probation Commission have decreased their percentages of people of color since 2019 and 2017.

Figure 8: Commission and Boards with Highest Percentage of People of Color, 2021 Compared to 2019 and 2017

| Pol