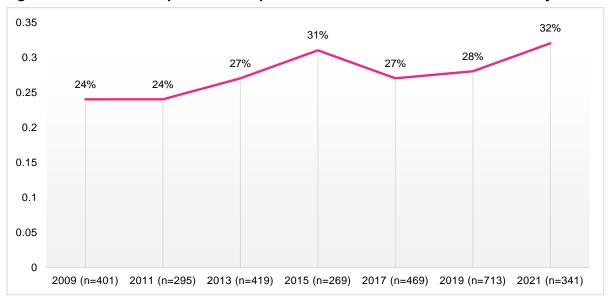

and Park Commission | 29%            | 43%               | 43%             | 43%             |
| Rent Board Commission          | 30%            | 60%               | 33%             | 50%             |

Commission and Boards with 70% response rates or higher are highlighted in grey.

## C. Race and Ethnicity by Gender

Both white men and women are overrepresented on San Francisco policy bodies, while Asian and Latinx men and women are underrepresented. The representation of women of color at 32% is equal to the San Francisco population of 32%, which is a notable increase compared to the 2019 percentage of 28%. Meanwhile, men of color are 21% of appointees compared to 31% of the San Francisco population.

Figure 10: 12-Year Comparison of Representation of Women of Color on Policy Bodies



The following figures present the breakdown for appointees and the San Francisco population by race, ethnicity, and gender. Both white men and women are overrepresented, holding 24% and 20% of appointments, respectively, compared to 20% and 17% of the population. Asian men and women are slightly underrepresented with Asian women making up 15% of appointees compared to 17% of the population, while Asian men comprise 11% of appointees and 15% of the population. Latinx men and women are also slightly underrepresented, with Latinx men and women comprising 4% of appointees each and 7% of the population each. Black men and women are well-represented with Black women comprising 8% of appointees, compared to 2.4% of the general San Francisco population, and Black men comprising 4% of appointees,