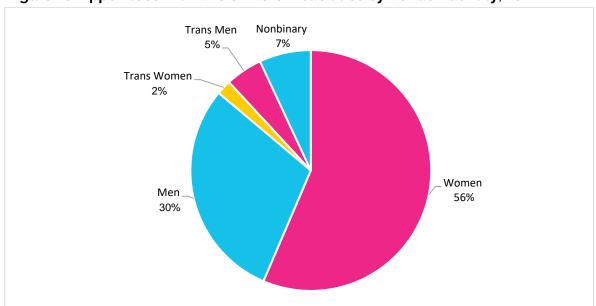

dium=news feed \& utm\_campaign=tiles.$ 

<sup>&</sup>lt;sup>8</sup> Gary J. Gates, "Same Sex Couples and the Gay, Lesbian, Bisexual Population: New Estimates from the American Community Survey," The Williams Institute on Sexual Orientation Law and Public Policy, UCLA School of Law (2006).



Figure 14: LGBTQIA+ Population of Appointees, 2021

# E. Disability Status

Overall, more than one in twenty adults in San Francisco live with one or more disabilities. Data on Disability Status was obtained from nearly 100% of the appointees who participated in the survey. 12.6% of participating appointees reported to have one or more disabilities. Of these appointees with one or more disabilities, 56% are women, 30% are men, 2% are trans women, 5% are trans men, and 7% are nonbinary individuals.





Figure 16: Appointees with One or More Disabilities by Gender Identity, 2021

#### F. Veteran Status

Overall, 2.7% of the adult population in San Francisco have served in the military. Data on Veteran status was obtained from 334 appointees who participated in the survey. Of the 334 appointees who responded to this question, 22% served in the military. Men comprise 47.2% and women make up 51.4% of the total number of Veteran appointees. Of participating appointees, 1.4% are nonbinary individuals. Veteran status data on transgender and gender-nonconforming individuals in San Francisco is currently unavailable. The vast increase of appointees with military service compared to 2019's 7.1% of appointees is likely due to the change in wording in the 2021 Gender Analysis Report from previous