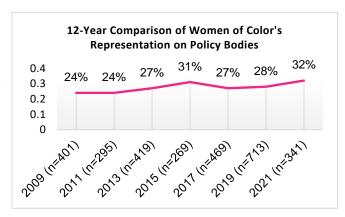

1/2013) (1/2013) (1/2013) (1/2013) (1/2013) (1/2013) (1/2013) (1/2013) (1/2013) (1/2013) (1/2013) (1/2013) (1/2013) (1/2013) (1/2013) (1/2013) (1/2013

12-Year Comparison of People of Color's

**Representation on Policy Bodies** 

48%

53% 50%

San Francisco policy bodies as compared to the population. Latinx individuals are 15% of the population but make up only 9% of appointees. Asian individuals are 36% of the population but make up only 26% of appointees.

0.6

## Race and Ethnicity by Gender

- On the whole, women of color are 32% of the San Francisco population and 32% of appointees. This 4% increase is the highest representation of women of color appointees to date.
- Meanwhile, men of color are underrepresented at 21% of appointees compared to 31% of the San Francisco population.



- Both white women and men are overrepresented on San Francisco policy bodies. White women are 25% of appointees compared to 17% of the San Francisco population. White men are 21% of appointees compared to 20% of the population.
- Black and African American women and men are well-represented on San Francisco policy bodies. Black women are 8% of appointees compared to 2.4% of the population, and Black men are 4% of appointees compared to 2.5% of the population.
- Latinx women are 7% of the San Francisco population but 4% of appointees, and Latinx men are 7% of the population but 4% of appointees.
- Asian women are 17% of the San Francisco population but 15% of appointees, and Asian men are 15% of the population but 11% of appointees.

### Additional Demographics

- Out of the 74% of appoi