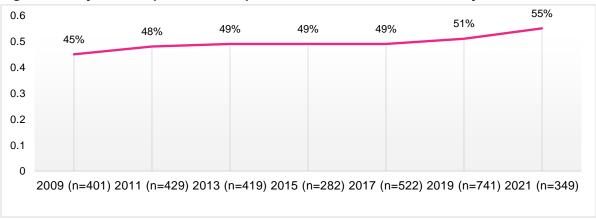

e/ethnicity, LGBTQIA+ identity, Disability Status, Veteran Status, religious affiliations, and policy body characteristics of budget size, decision-making authority, and appointment authority.

### A. Gender

On San Francisco policy bodies, 55% of appointees identify as women, which is above parity compared to the San Francisco female population of 49%. The representation of women remained stable at 49% from 2013 until 2017, with a slight increase to 51% in 2019. This increase could be partly due to the larger sample size used in the 2019 analysis compared to previous years. A 12-year comparison shows that the representation of women appointees has gradually increased since 2009 by a total of ten percentage points.

Figure 2: 12-year Comparison of Representation of Women on Policy Bodies



Figures 3 and 4 analyze Commissions and Boards. Figure 3 showcases the five Commissions and Boards with the highest representation of women appointees as compared to 2017 and 2019. The Commission on the Status of Women is currently comprised of all women appointees. This finding has been consistent for the Commission on the Status of Women since 2015. The Aging and Adult Services Commission, Health Commission, and Library Commission are all at 71%, respectively.

Figure 3: Commissions and Boards with the Highest Percentages of Women, 2021 Compared to 2017 and 2019

| Policy Body                                | Percent of Women | Response<br>Rate | 2019<br>Percent | 2017<br>Percent |
|--------------------------------------------|------------------|------------------|-----------------|---