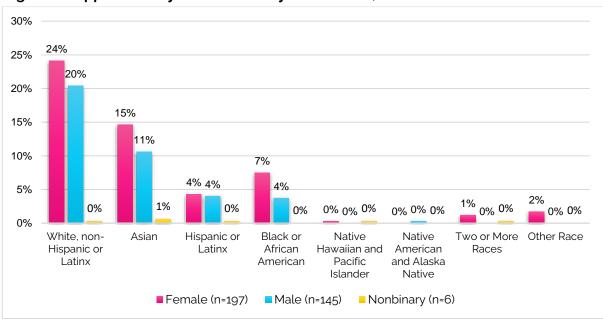

ointees compared to 17% of the population, while Asian men comprise 11% of appointees and 15% of the population. Latinx men and women are also slightly underrepresented, with Latinx men and women comprising 4% of appointees each and 7% of the population each. Black men and women are well-represented with Black women comprising 8% of appointees, compared to 2.4% of the general San Francisco population, and Black men comprising 4% of appointees,

compared to 2.5% of the general San Francisco population. Native Hawaiian and Pacific Islander men and women, and multiracial women are below parity with the population. Similarly, although Native American and Alaska Native men and women make up only 0.4% of San Francisco's population, only one (0.3%) of the surveyed appointees identified as such.



Figure 11: Appointees by Race/Ethnicity and Gender, 2021





#### D. LGBTQIA+ Identity

LGBTQIA+ identity data was collected from 334 participants, or 96% of the surveyed appointees. This is a notable increase in data on LGBTQIA+ identity compared to previous reports. Due to limited and outdated information on the population of the LGBTQIA+ community in San Francisco, it is difficult to adequately assess the representation of the LGBTQIA+ community. However, compared to available San Francisco, greater Bay Area, and national data, the LGBTQIA+ community is well represented on San Francisco policy bodies. Recent research estimates the California LGBTQIA+ population is 5.3%. The LGBTQIA+ population of the San Francisco and greater Bay Area is estimated to rank the highest of U.S. cities a