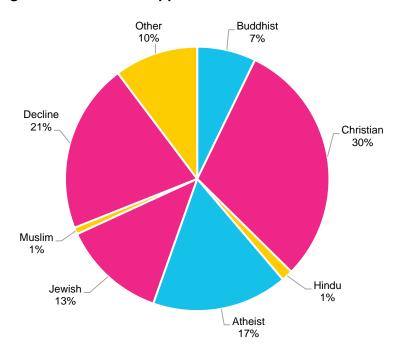

Rules Committee or by designees, stipulated in legislation (e.g., "renter," "landlord," "consumer advocate"), whereas the Mayor typically has the ability to take total appointments into account during selections, and can therefore better address gaps in diversity.



Figure 24: Demographics of Mayoral, Supervisorial, and Total Appointees, 2021

### J. Religious Affiliations

The 2021 Gender Analysis Report collected data on religious affiliations to fully examine the demographics and representation of appointees. This is the first-year religious affiliations have been examined. Figure 25 illustrates the religious demographics of appointees, with the largest number of appointees identifying as Christian (30%), and the smallest number of appointees identifying as Hindu (1%) or Muslim (1%).



Figure 25: Religious Affiliations of Appointees, 2021

# **III. Methodology and Limitations**

This report focuses on City and County of San Francisco Commissions, Boards, task forces, councils, and committees that have the majority of members appointed by the Mayor and Board of Supervisors and have jurisdiction limited to the City. The 2021 Gender Analysis Report reflects data from the policy bodies that provided information to the Department on the Status of Women through digital survey. Due to the COVID-19 pandemic, the normal outreach method of paper surveys and in-person meetings was unavailable, ultimately leaving all survey outreach and correspondence to be conducted online. Unfortunately, obtaining the data strictly online had a significant negative impact on participation rates.