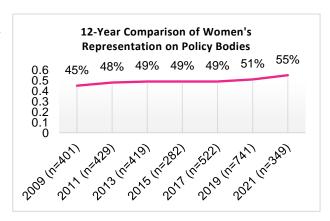

en possible, the Department on the Status of Women recommends that all policy body appointees be required to take a training on the Gender Analysis survey process, alongside the required Ethics training, to guarantee participation.

Similarly, due to census data not being collected during COVID-19, updated demographic information on the general population of San Francisco was not available for years more recent than 2019. In this report, data on the San Francisco population references data from previous years (2015-2019) populations.

## **Key Findings**

### Gender

- Women's representation on policy bodies is 55%, above parity with the San Francisco female population of 49%.
- FY 2021 oversaw the largest increase in the representation of women on San Francisco policy bodies since 2009.



### Race and Ethnicity

- The representation of people of color on policy bodies is 54%. Comparatively, in San Francisco, 62% of the population identifies with a race other than white.
- While the overall representation of people of color has increased since the 2019 report at 50%, representation has still decreased compared to 57% in 2015.
- As found in previous reports, Latinx and Asian groups are underrepresented on

46% 45% 0.5 0.4 0.3 0.2 0.1 2009 (11/2017) (1/2013) (1/2013) (1/2013) (1/2013) (1/2013) (1/2013) (1/2013) (1/2013) (1/2013) (1/2013) (1/2013) (1/2013) (1/2013) (1/2013) (1/2013) (1/2013) (1/2013) (1/2013) (1/2013) (1/2013) (1/2013) (1/2013) (1/2013) (1/2013) (1/2013) (1/2013) (1/2013) (1/2013) (1/2013) (1/2013) (1/2013) (1/2013) (1/2013) (1/2013) (1/2013) (1/2013) (1/2013