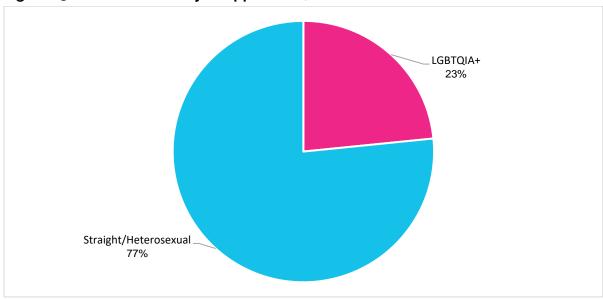

QIA+ community is well represented on San Francisco policy bodies. Recent research estimates the California LGBTQIA+ population is 5.3%. The LGBTQIA+ population of the San Francisco and greater Bay Area is estimated to rank the highest of U.S. cities at 6.2%,7 while a 2006 survey found that 15.4% of adults in San Francisco identify as LGBTQIA+8.

Of the appointees who responded to this question, 23% identify as LGBTQIA+ and 77% identify as straight or heterosexual. Of the LGBTQIA+ appointees, 56% identify as gay/lesbian, 20% as bisexual, 9% as queer, 9% as transgender, 2% as questioning, and 4% as other LGBTQIA+ identities. Data on LGBTQIA+ identity by race was not captured. Efforts to capture data on LGBTQIA+ identity by race for future reports would enable more intersectional analysis.



Figure 13: LGBTQIA+ Identity of Appointees, 2021

<sup>7</sup> Gary J. Gates and Frank Newport, "San Francisco Metro Area Ranks Highest in LBGT Percentage," GALLUP (March 20, 2015) https://news.gallup.com/poll/182051/san-francisco-metro-area-ranks-highest-

<sup>6</sup> https://williamsinstitute.law.ucla.edu/publications/adult-lgbt-pop-us/

 $lgbtpercentage. as px? utm\_source=Social \% 20 Issues \& utm\_medium=news feed \& utm\_campaign=tiles.$ 

<sup>&</sup>lt;sup>8</sup> Gary J. Gates, "Same Sex Couples and the Gay, Lesbian, Bisexual Population: New Estimates from the American Community Survey," The Williams Institute on Sexual Orientation Law and Public Policy, UCLA School of Law (2006).



Figure 14: LGBTQIA+ Population of Appointees, 2021

# E. Disability Status

Overall, more than