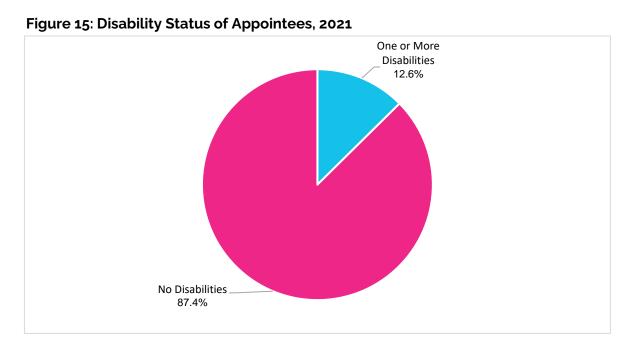

medium=news feed \& utm\_campaign=tiles.$ 

<sup>&</sup>lt;sup>8</sup> Gary J. Gates, "Same Sex Couples and the Gay, Lesbian, Bisexual Population: New Estimates from the American Community Survey," The Williams Institute on Sexual Orientation Law and Public Policy, UCLA School of Law (2006).



Figure 14: LGBTQIA+ Population of Appointees, 2021

# E. Disability Status

Overall, more than one in twenty adults in San Francisco live with one or more disabilities. Data on Disability Status was obtained from nearly 100% of the appointees who participated in the survey. 12.6% of participating appointees reported to have one or more disabilities. Of these appointees with one or more disabilities, 56% are women, 30% are men, 2% are trans women, 5% are trans men, and 7% are nonbinary individuals.





Figure 16: Appointees with One or More Disabilities by Gender Identity, 2021

#### F. Veteran Status

Overall, 2.7% of the adult population in San Francisco have served in the military. Data on Veteran status was obtained from 334 appointees who participated in the survey. Of the 334 appointees who responded to this question, 22% served in the military. Men comprise 47.2% and women make up 51.4% of the total number of Veteran appointees. Of participating appointees, 1.4% are nonbinary individuals. Veteran status data on transgender and gender-nonconforming individuals in San Francisco is currently unavailable. The vast increase of appointees with military service compared to 2019's 7.1% of appointees is likely due to the change in wording in the 2021 Gender Analysis Report from previou