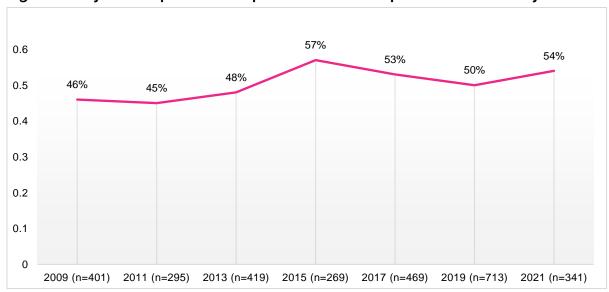

| 43%              | 57%              | 54%          |  |
| Municipal Green Building Task Force                                | 43%              | 67%              | 50%          |  |

## **B.** Race and Ethnicity

Data on racial and ethnic identity was collected from 341 participants, or 98% of the surveyed appointees. Although half of appointees identify as a race or ethnicity other than white or Caucasian, people of color are still underrepresented compared to the San Francisco population of 62%. The representation of people of color has increased since 2009 but has decreased following 2015. The number of appointees analyzed increased substantially in 2017 and 2019, as compared to 2015. These larger data samples have coincided with smaller percentages of people of color.



Figure 6: 12-year Comparison of Representation of People of Color on Policy Bodies

The racial and ethnic breakdown of policy body members compared to the San Francisco population is shown in Figure 7. This analysis reveals underrepresentation and overrepresentation in San Francisco policy bodies for certain racial and ethnic groups. Nearly half of all appointees are white, an overrepresentation by 6 percentage points. The Black community is represented on appointed policy bodies at 11% compared to 6% of the population of San Francisco.<sup>4</sup> This is a decrease of representation compared to the 14% representation in 2019. Characterizing these as overrepresentations is inaccurate given the representation of Black or African American people on policy bodies has been consistent over t