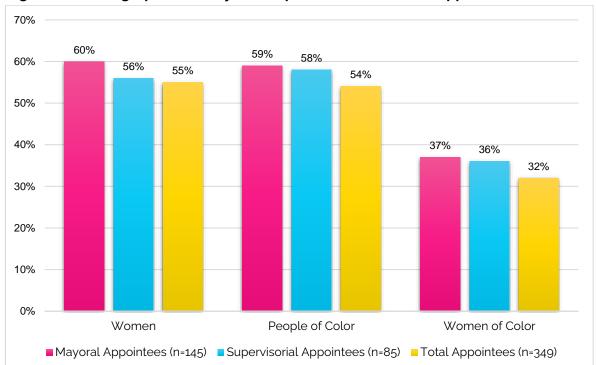

intments include 60% women, 37% women of color, and 59% people of color, while Supervisorial appointments are 56% women, 36% women of color, and 58% people of color. The total of all approving authorities combined average out at 55% women, 32% women of color, and 54% people of color. This disparity in diversity between Mayoral and Supervisorial appointments may be due in part to the appointment selection process for each authority. The 11-member Board of Supervisors only sees applicants for specific bodies through the 3- member Rules Committee or by designees, stipulated in legislation (e.g., "renter," "landlord," "consumer advocate"), whereas the Mayor typically has the ability to take total appointments into account during selections, and can therefore better address gaps in diversity.



Figure 24: Demographics of Mayoral, Supervisorial, and Total Appointees, 2021

### J. Religious Affiliations

The 2021 Gender Analysis Report collected data on religious affiliations to fully examine the demographics and representation of appointees. This is the first-year religious affiliations have been examined. Figure 25 illustrates the religious demographics of appointees, with the largest number of appointees identifying as Christian (30%), and the smallest number of appointees identifying as Hindu (1%) or Muslim (1%).



Figure 25: Religious Affiliations of Appointees, 2021

# **III. Methodology and Limitations**

This report focuses on City and County of San Francisco Commissions, Boards, task forces, councils, and committees that have the majority of members appointed by the May