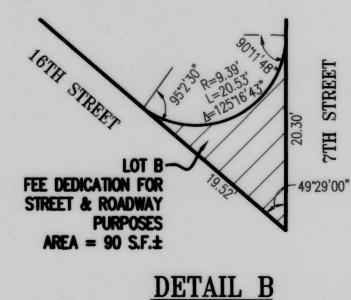

12. THIS PROJECT INCLUDES A TOTAL OF 91 BELOW MARKET RATE UNITS PER NOTICE OF SPECIAL RESTRICTIONS RECORDED AUGUST 21, 2013 IN REEL K965, IMAGE 0518 OF OFFICIAL RECORDS.

13. MID-BLOCK MEWS: A PEDESTRIAN INGRESS AND EGRESS ACCESS PATH SHALL BE PROVIDED CONSISTENT WITH AND SUBJECT TO THE CONDITIONS OF APPROVAL FOR PLANNING COMMISSION MOTION NO. 18419, CONDITION NO. 5, DATED JULY 28, 2010, RECORDED IN A NOTICE OF SPECIAL RESTRICTIONS UNDER PLANNING CODE ON FEBRUARY 6, 2012, IN REEL K577, IMAGE 472 OF THE OFFICIAL RECORDS OF THE CITY AND COUNTY OF SAN FRANCISCO; PROVIDED, HOWEVER, THAT NO PUBLIC EASEMENT FOR THE USE OF THIS PATH IS HEREBY CREATED. SEE SHEET 4 FOR LOCATION.

14. A NOTICE OF SPECIAL RESTRICTIONS IS TO BE RECORDED BY THE CITY AND COUNTY OF SAN FRANCISCO, ACTING BY AND THROUGH THE REAL ESTATE DIVISION OF THE OFFICE OF THE CITY ADMINISTRATOR. ON THE REAL PROPERTY SHOWN ON SHEET 3 AS "DAGGETT PLAZA OPEN SPACE" ADJACENT TO LOTS 1 AND 11 AS SHOWN ON THIS MAP. WHEREBY THE USE OF THE SAID ADJACENT PROPERTY IS RESTRICTED TO ALLOW A 6-FOOT WIDE PEDESTRIAN EGRESS AND INGRESS PATHWAY THROUGH THE OPEN SPACE AND TO THE ADJOINING PUBLIC STREETS. SEE SHEET 3 FOR LOCATION.