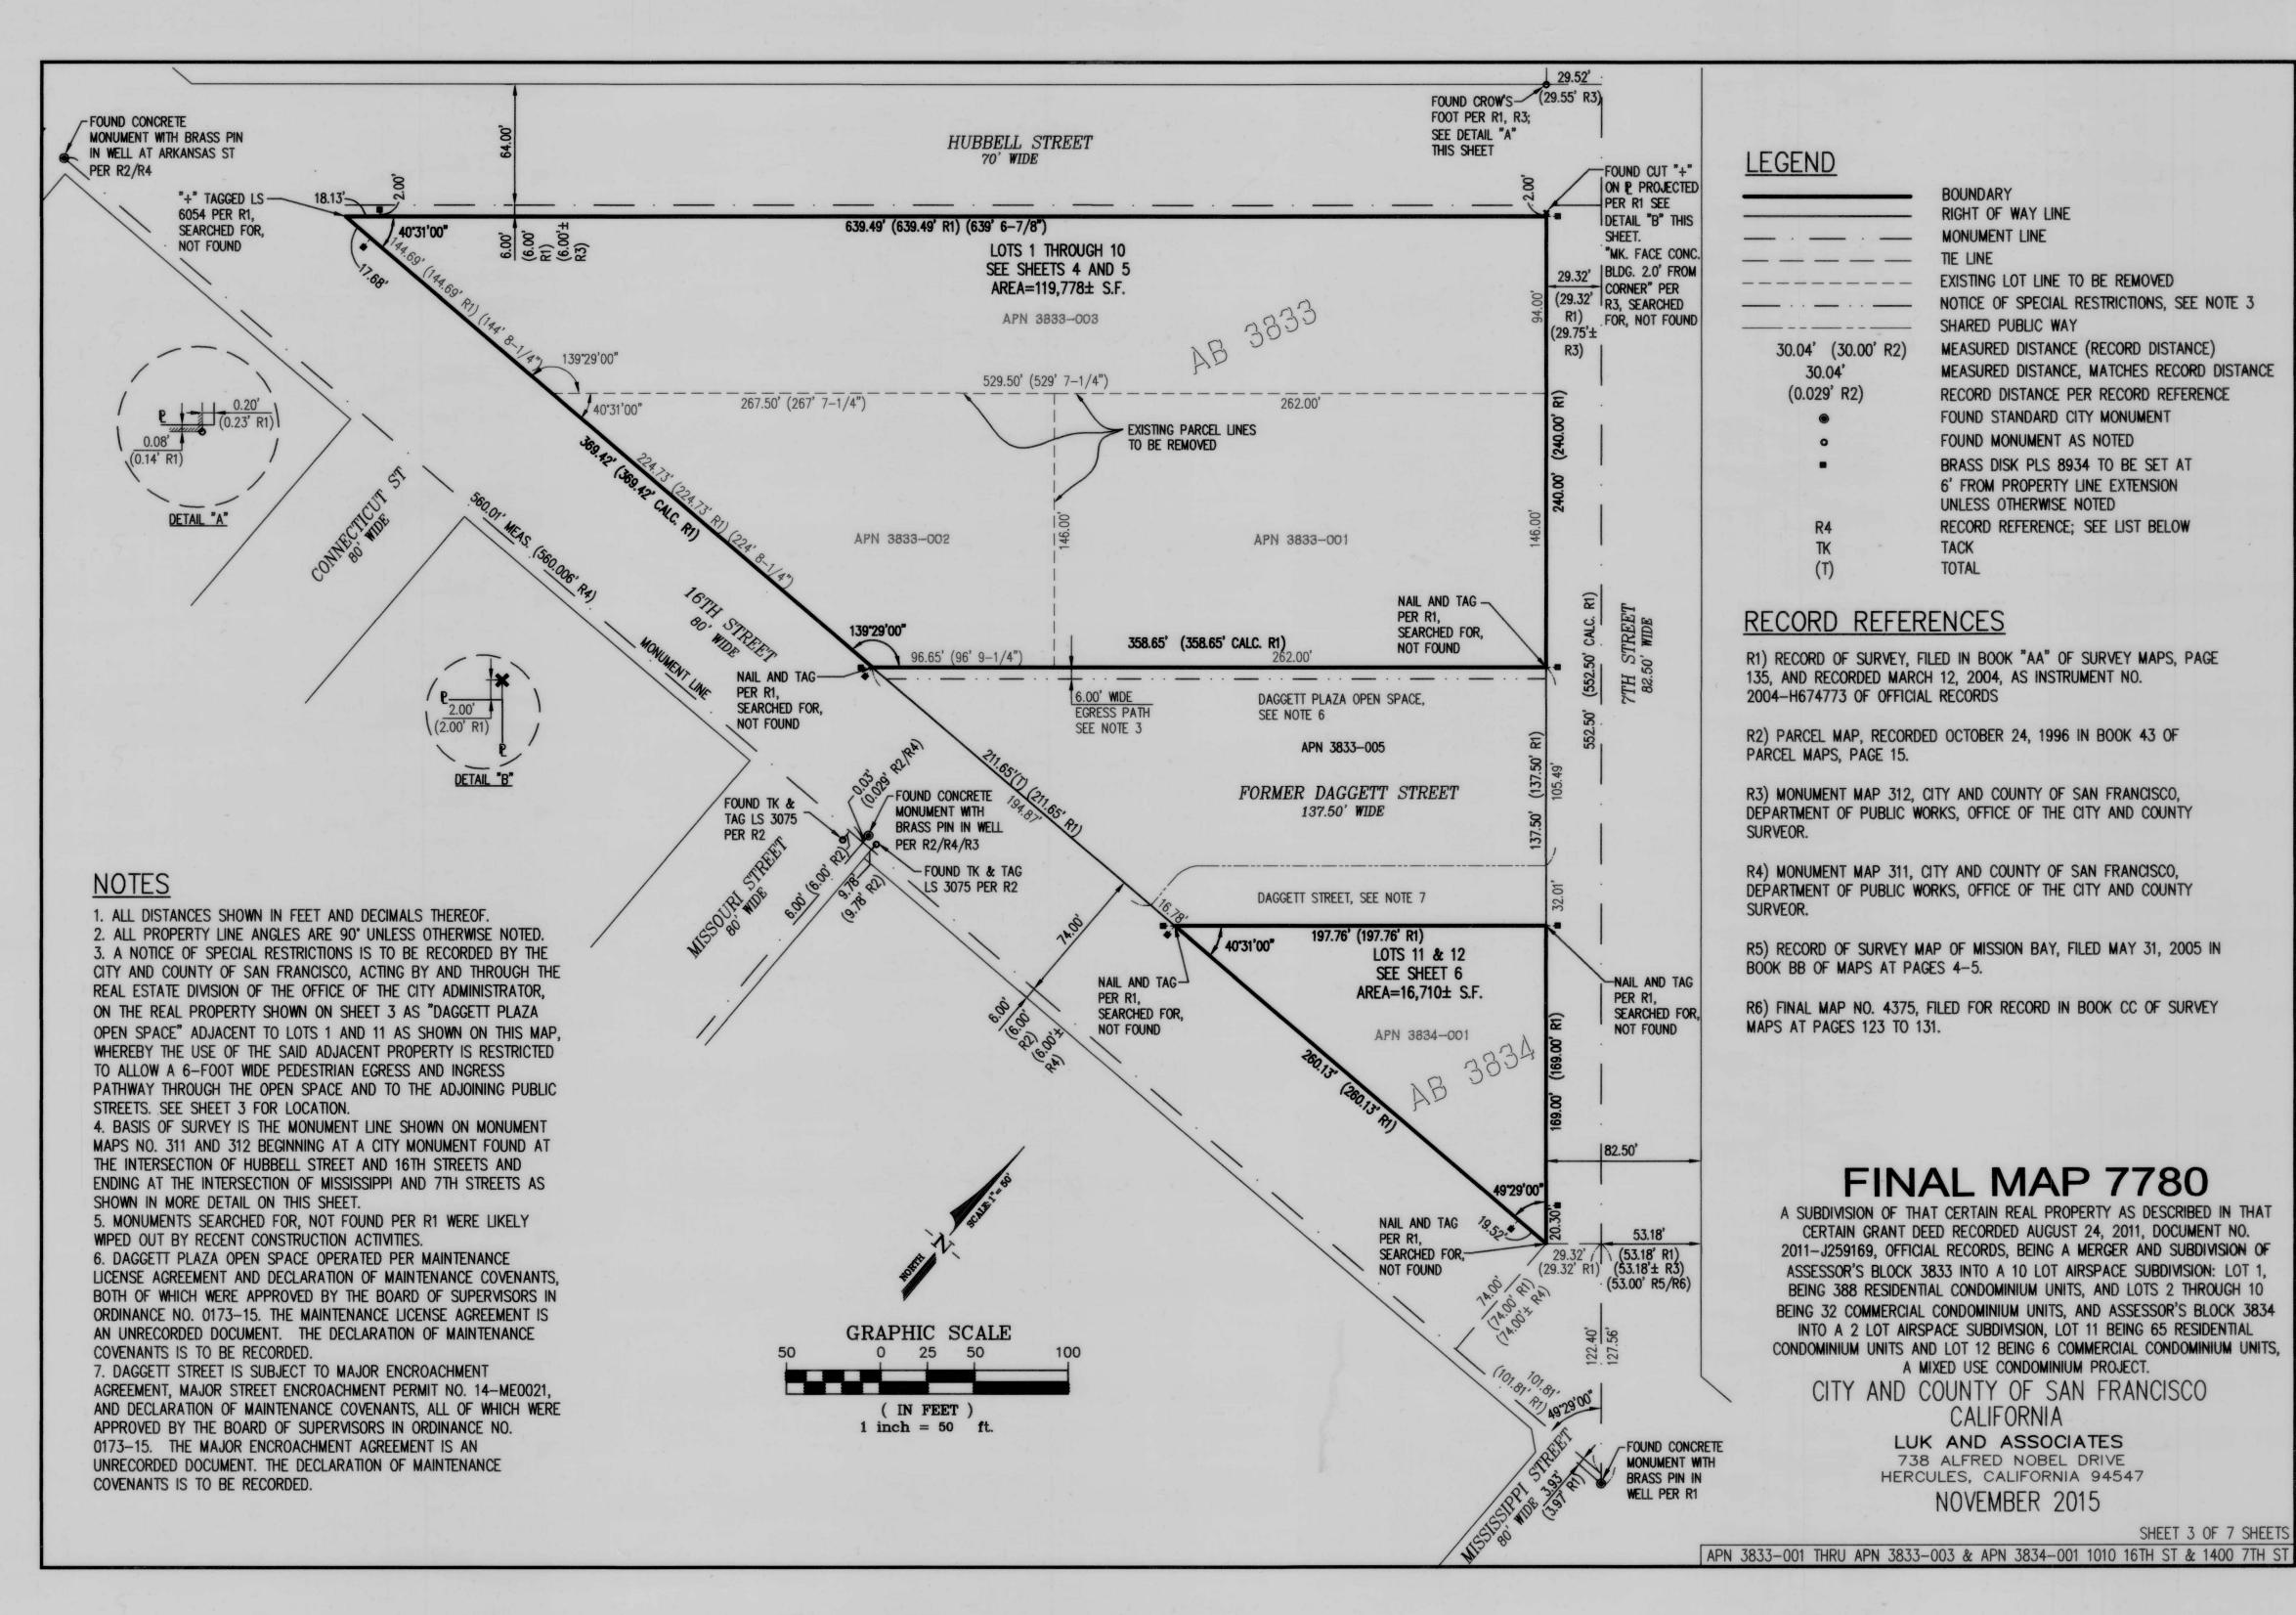

# FINAL MAP 7780

A SUBDIVISION OF THAT CERTAIN REAL PROPERTY AS DESCRIBED IN THAT CERTAIN GRANT DEED RECORDED AUGUST 24, 2011, DOCUMENT NO. 2011-J259169, OFFICIAL RECORDS. BEING A MERGER AND SUBDIVISION OF ASSESSOR'S BLOCK 3833 INTO A 10 LOT AIRSPACE SUBDIVISION: LOT 1, BEING 388 RESIDENTIAL CONDOMINIUM UNITS. AND LOTS 2 THROUGH 10 BEING 32 COMMERCIAL CONDOMINIUM UNITS, AND ASSESSOR'S BLOCK 3834 INTO A 2 LOT AIRSPACE SUBDIVISION, LOT 11 BEING 65 RESIDENTIAL CONDOMINIUM UNITS AND LOT 12 BEING 6 COMMERCIAL CONDOMINIUM UNITS, A MIXED USE CONDOMINIUM PROJECT.

CITY AND COUNTY OF SAN FRANCISCO CALIFORNIA LUK AND ASSOCIATES 738 ALFRED NOBEL DRIVE HERCULES, CALIFORNIA 94547 NOVEMBER 2015

APN 3833-001 THRU APN 3833-003 & APN 3834-001 1010 16TH ST & 1400 7TH ST

|        | LOT BOUNDARY      |
|--------|-------------------|
|        | MID-BLOCK MEWS    |
|        | TIE LINE          |
| 30.04' | MEASURED DISTANCE |
| S.F.   | SQUARE FEET       |
| (T)    | TOTAL             |

# LEGEND

EXTERIOR BOUNDARY LOT BOUNDARY TIE LINE MEASURED DISTANCE SQUARE FEET TOTAL

## MAP NOTES

1. ALL DISTANCES SHOWN IN FEET AND DECIMALS THEREOF. 2. ALL PROPERTY LINE ANGLES ARE 90° UNLESS OTHERWISE NOTED.

3. BENCHMARK IS PER CITY OF SAN FRANCISCO BENCHMARK BOX 4, BOOK 492 AT PAGE 2, BEING A CROW CUT IN THE OUTER RIM OF THE STORM WATER INLET, AT THE SOUTHWEST RETURN OF 7TH STREET AND HUBBELL STREET. ELEVATION = 1.954 FEET, CITY AND COUNTY OF SAN FRANCISCO DATUM. 4. SEE SHEET 3 FOR OVERALL BOUNDARY, ANGLES, AND DIMENSIONS.