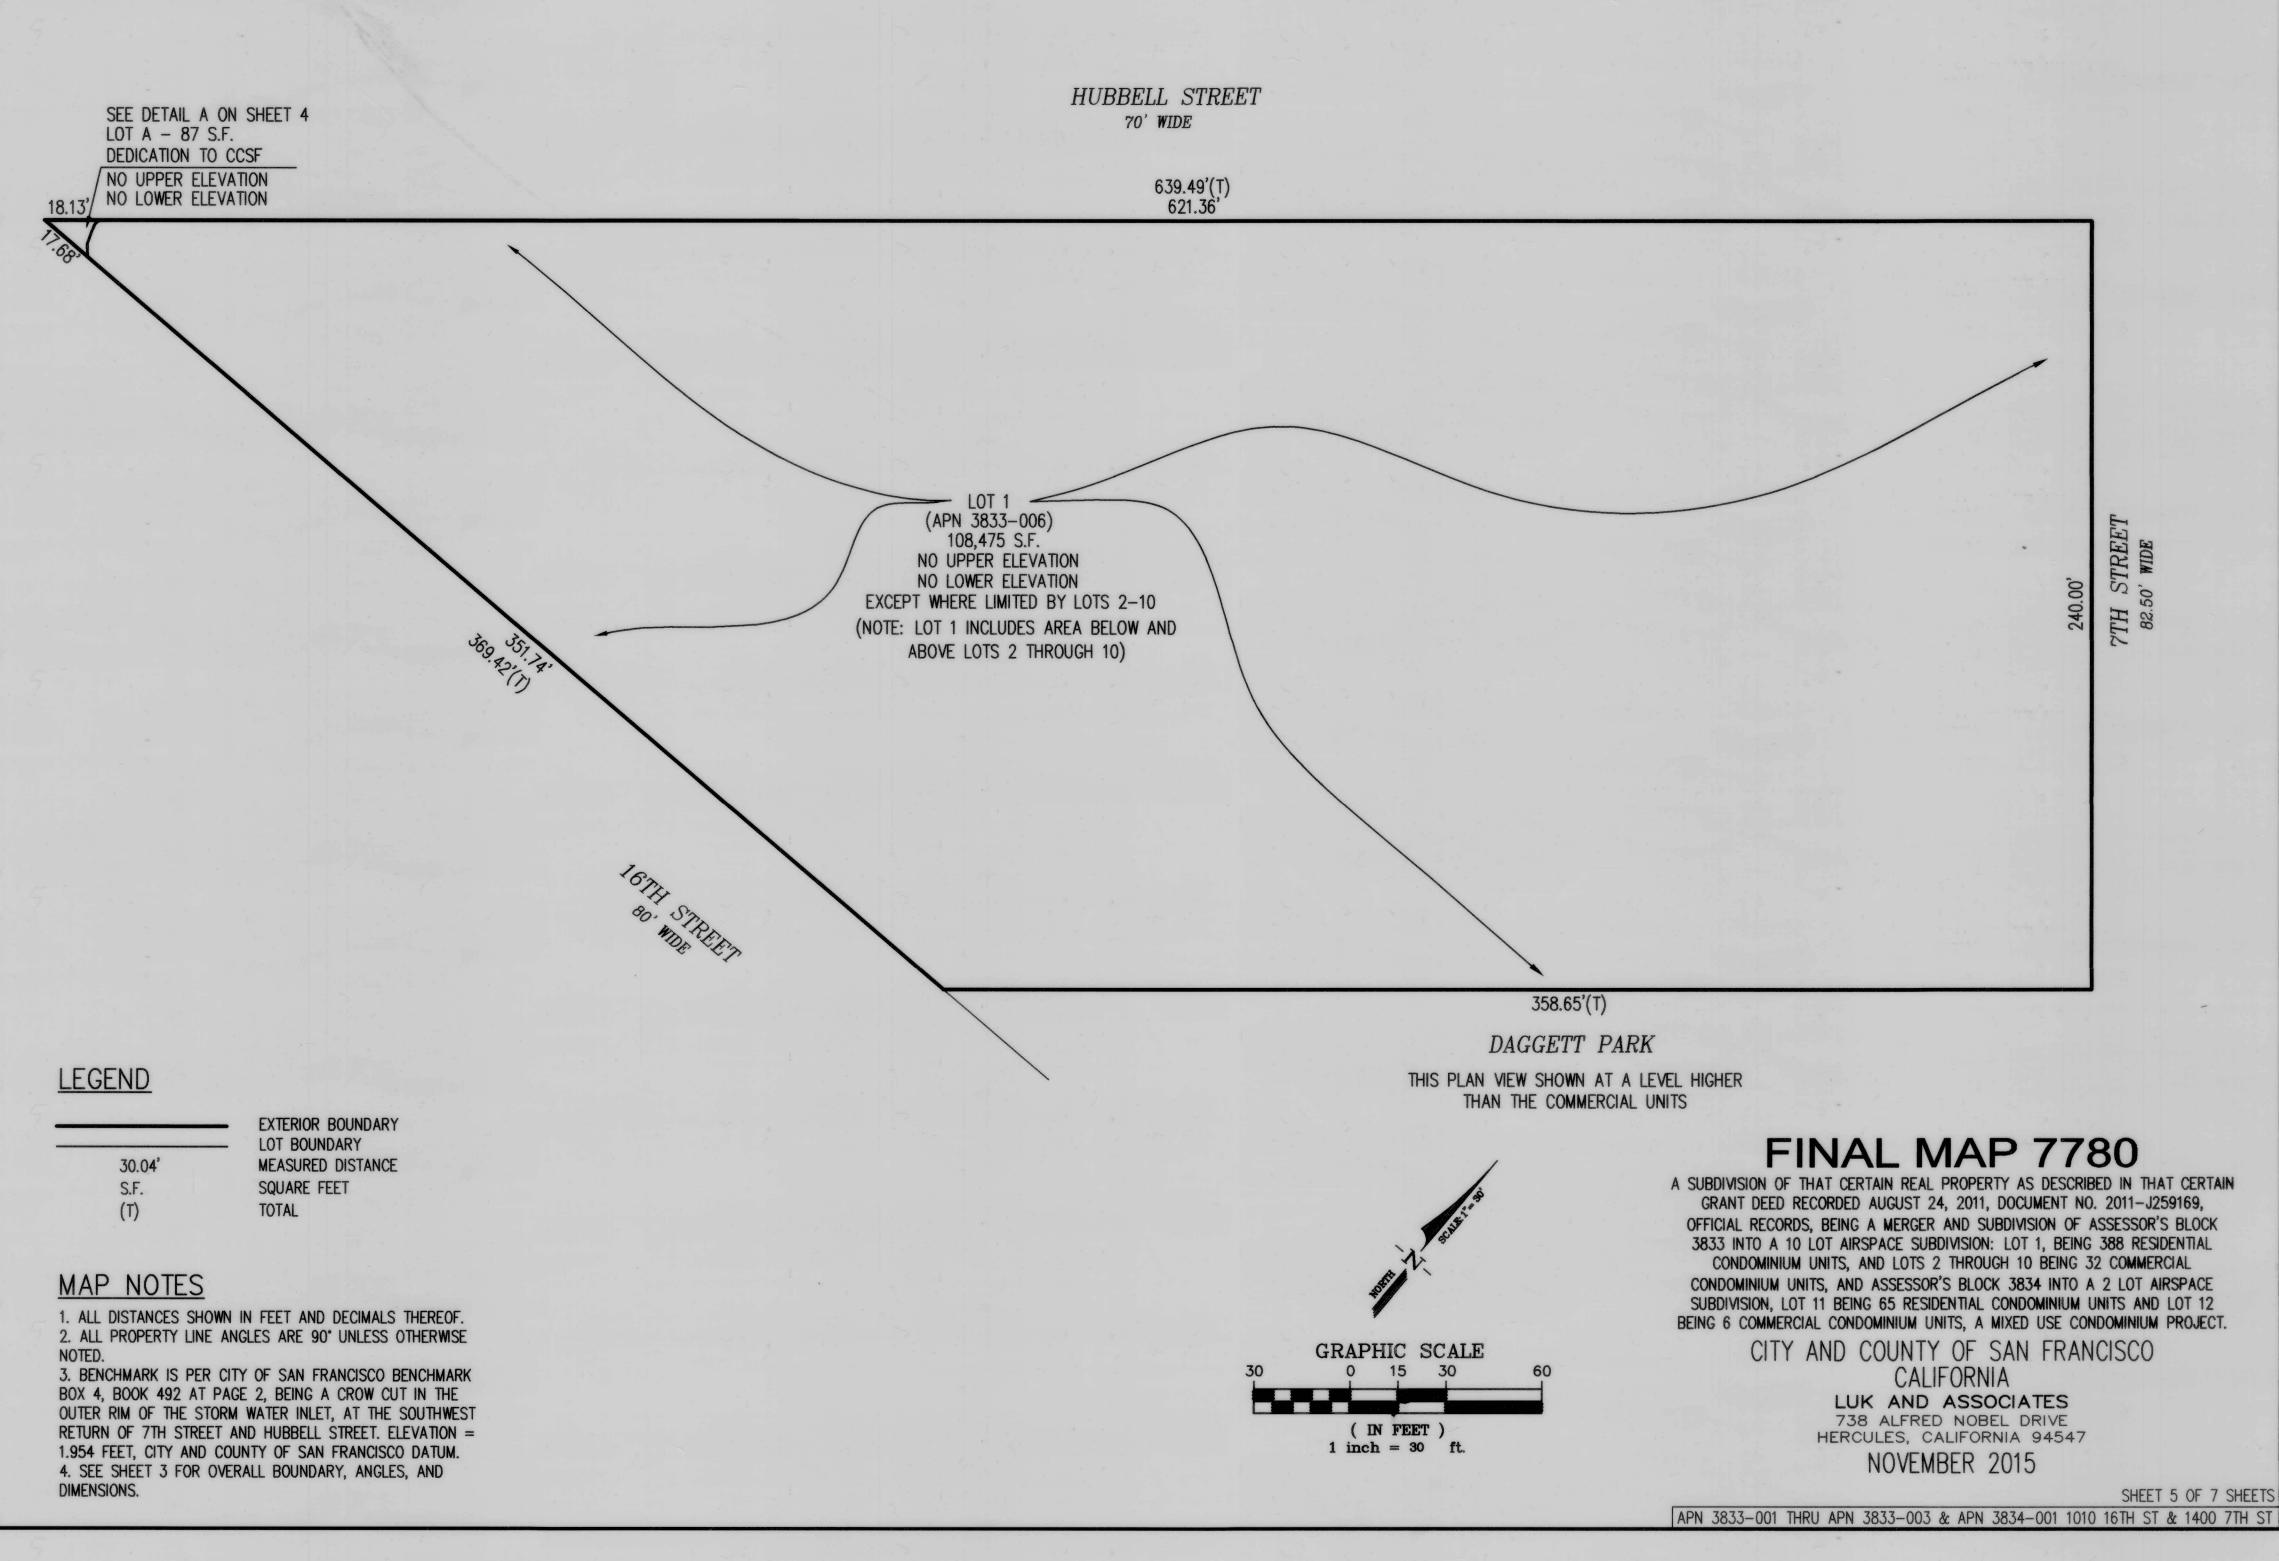

SIGNED:

COUNTY RECORDER CITY AND COUNTY OF SAN FRANCISCO STATE OF CALIFORNIA

FINAL MAP 7780

A SUBDIVISION OF THAT CERTAIN REAL PROPERTY AS DESCRIBED IN THAT CERTAIN GRANT DEED RECORDED AUGUST 24, 2011, DOCUMENT NO. 2011–J259169, OFFICIAL RECORDS, BEING A MERGER AND SUBDIVISION OF ASSESSOR'S BLOCK 3833 INTO A 10 LOT AIRSPACE SUBDIVISION: LOT 1, BEING 388 RESIDENTIAL CONDOMINIUM UNITS, AND LOTS 2 THROUGH 10 BEING 32 COMMERCIAL CONDOMINIUM UNITS, AND ASSESSOR'S BLOCK 3834 INTO A 2 LOT AIRSPACE SUBDIVISION, LOT 11 BEING 65 RESIDENTIAL CONDOMINIUM UNITS AND LOT 12 BEING 6 COMMERCIAL CONDOMINIUM UNITS, A MIXED USE CONDOMINIUM PROJECT.

# FINAL MAP 7780

A SUBDIVISION OF THAT CERTAIN REAL PROPERTY AS DESCRIBED IN THAT CERTAIN GRANT DEED RECORDED AUGUST 24, 2011, DOCUMENT NO. 2011-J259169, OFFICIAL RECORDS. BEING A MERGER AND SUBDIVISION OF ASSESSOR'S BLOCK 3833 INTO A 10 LOT AIRSPACE SUBDIVISION: LOT 1, BEING 388 RESIDENTIAL CONDOMINIUM UNITS. AND LOTS 2 THROUGH 10 BEING 32 COMMERCIAL CONDOMINIUM UNITS, AND ASSESSOR'S BLOCK 3834 INTO A 2 LOT AIRSPACE SUBDIVISION, LOT 11 BEING 65 RESIDENTIAL CONDOMINIUM UNITS AND LOT 12 BEING 6 COMMERCIAL CONDOMINIUM UNITS, A MIXED USE CONDOMINIUM PROJECT.