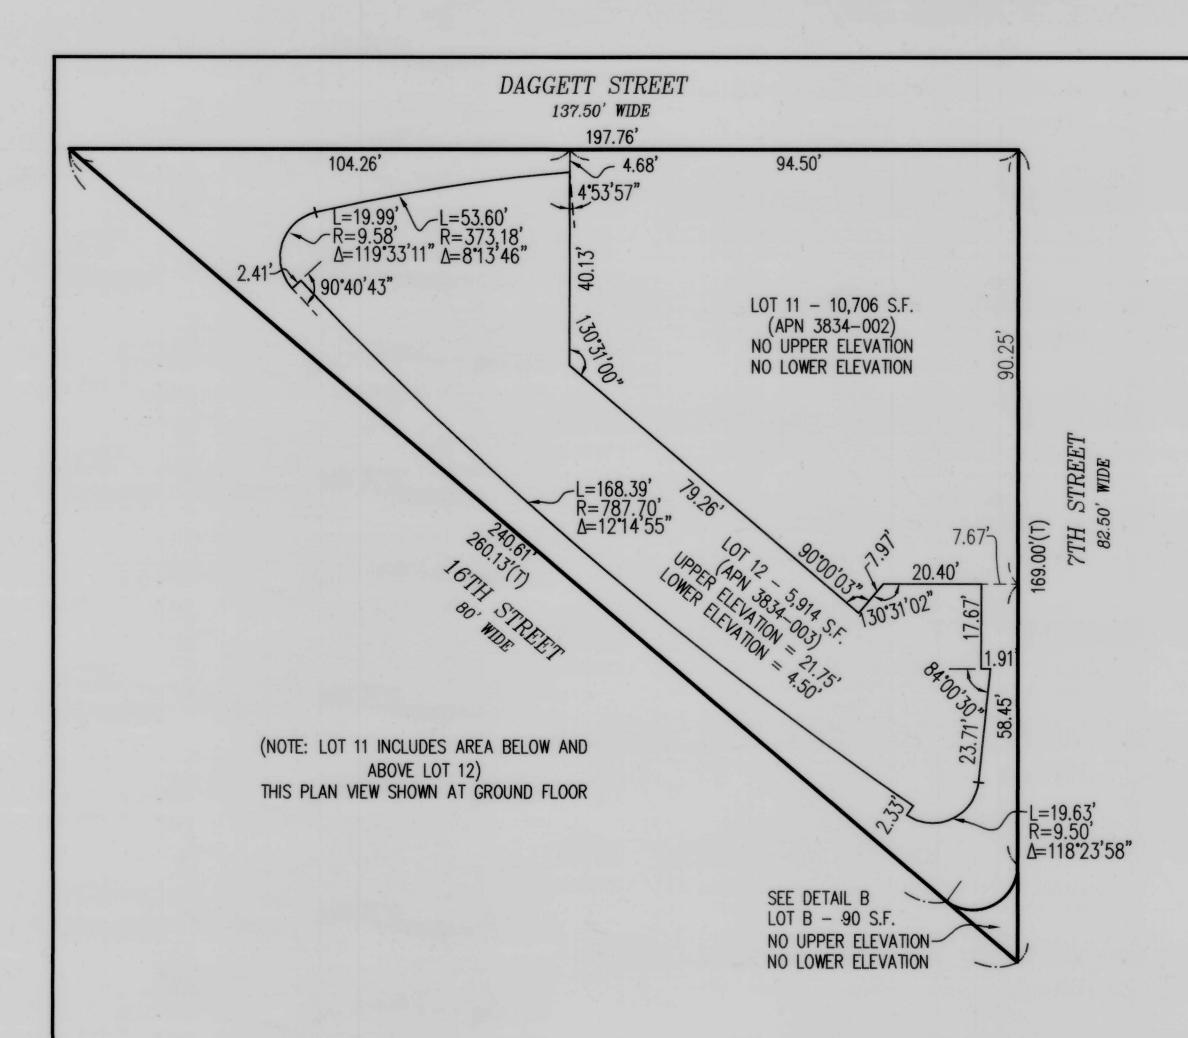

SIGNED:

COUNTY RECORDER CITY AND COUNTY OF SAN FRANCISCO STATE OF CALIFORNIA

FINAL MAP 7780

A SUBDIVISION OF THAT CERTAIN REAL PROPERTY AS DESCRIBED IN THAT CERTAIN GRANT DEED RECORDED AUGUST 24, 2011, DOCUMENT NO. 2011–J259169, OFFICIAL RECORDS, BEING A MERGER AND SUBDIVISION OF ASSESSOR'S BLOCK 3833 INTO A 10 LOT AIRSPACE SUBDIVISION: LOT 1, BEING 388 RESIDENTIAL CONDOMINIUM UNITS, AND LOTS 2 THROUGH 10 BEING 32 COMMERCIAL CONDOMINIUM UNITS, AND ASSESSOR'S BLOCK 3834 INTO A 2 LOT AIRSPACE SUBDIVISION, LOT 11 BEING 65 RESIDENTIAL CONDOMINIUM UNITS AND LOT 12 BEING 6 COMMERCIAL CONDOMINIUM UNITS, A MIXED USE CONDOMINIUM PROJECT.

> CITY AND COUNTY OF SAN FRANCISCO CALIFORNIA LUK AND ASSOCIATES 738 ALFRED NOBEL DRIVE HERCULES, CALIFORNIA 94547

> > NOVEMBER 2015

SHEET 1 OF 7 SHEETS APN 3833-001 THRU APN 3833-003 & APN 3834-001 1010 16TH ST & 1400 7TH ST

| LEVEL              | AB 3833, LOT 1<br>AREA (S.F.) | AB 3833, LOT 2-10<br>AREA (S.F.) | AB 3834, LOT 11<br>AREA (S.F.) | AB 3834, LOT 12<br>AREA (S.F.)<br>-<br>5,914 |  |
|--------------------|-------------------------------|----------------------------------|--------------------------------|----------------------------------------------|--|
| BELOW GROUND FLOOR | 119,691                       | -                                | 16,620                         |                                              |  |
| GROUND FLOOR       | 108,475                       | 11,216                           | 10,706                         |                                              |  |
| ABOVE GROUND FLOOR | 119,691                       | _                                | 16,620                         | -                                            |  |
| TOTAL              | 347,857                       | 11,216                           | 43,946                         | 5,914                                        |  |