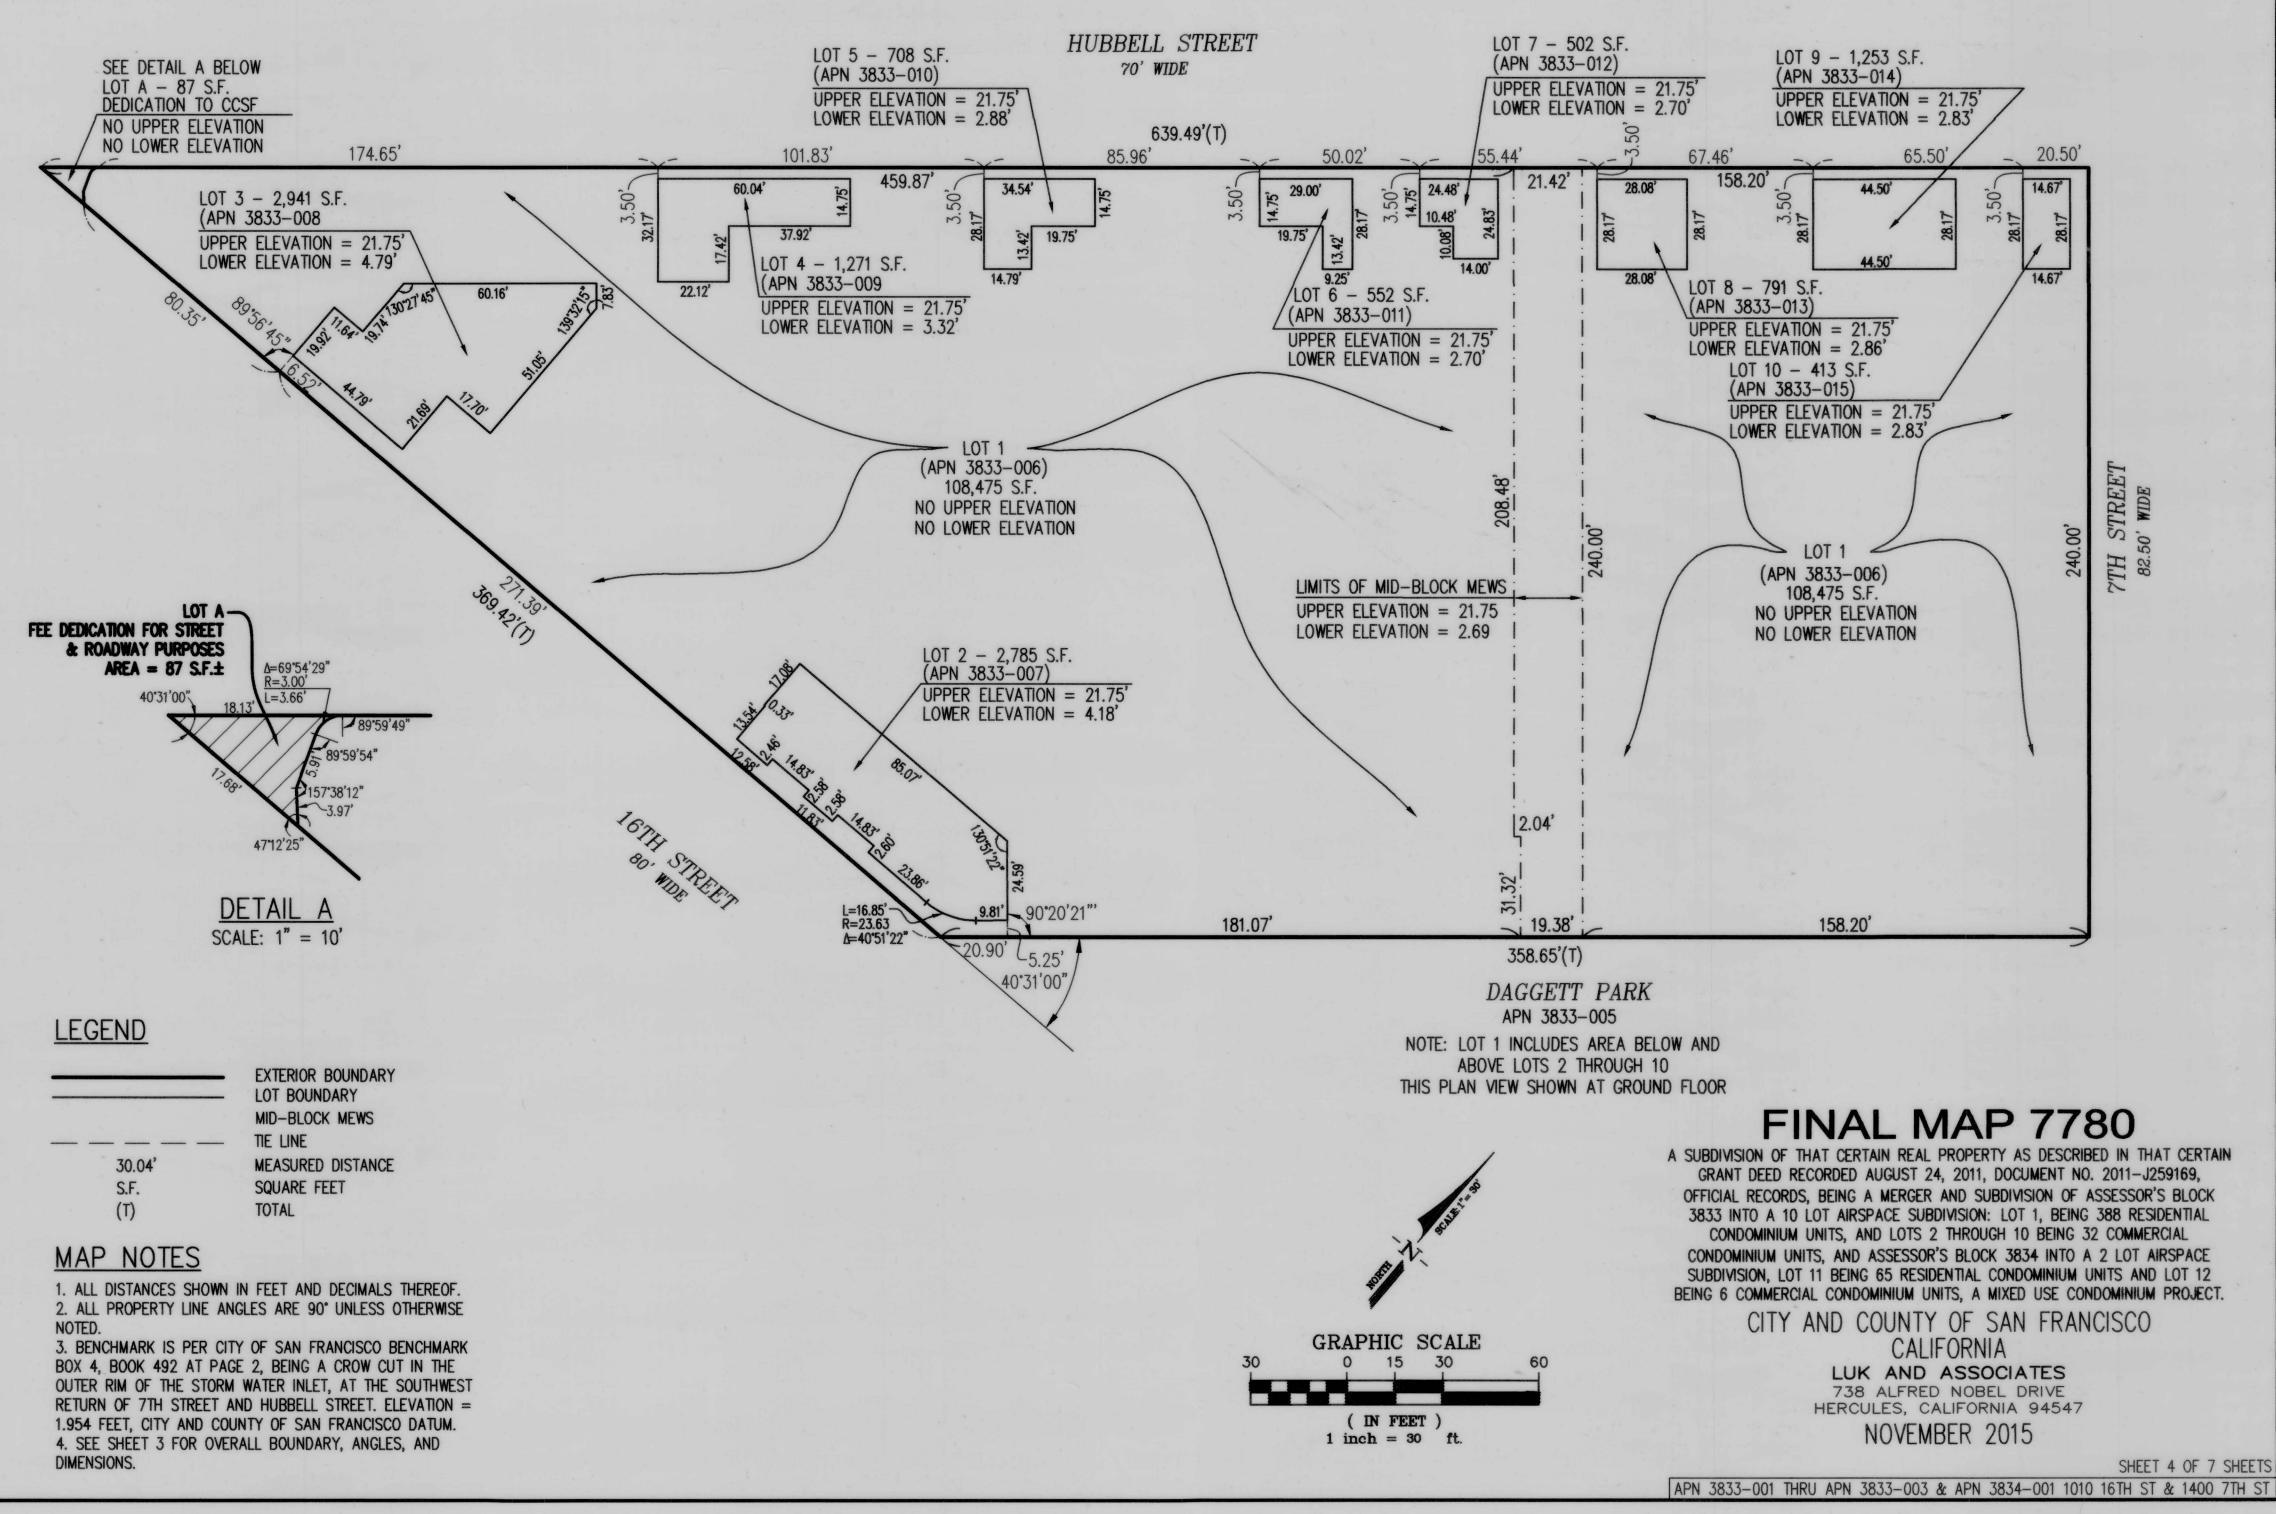

12. THIS PROJECT INCLUDES A TOTAL OF 91 BELOW MARKET RATE UNITS PER NOTICE OF SPECIAL RESTRICTIONS RECORDED AUGUST 21, 2013 IN REEL K965, IMAGE 0518 OF OFFICIAL RECORDS.

13. MID-BLOCK MEWS: A PEDESTRIAN INGRESS AND EGRESS ACCESS PATH SHALL BE PROVIDED CONSISTENT WITH AND SUBJECT TO THE CONDITIONS OF APPROVAL FOR PLANNING COMMISSION MOTION NO. 18419, CONDITION NO. 5, DATED JULY 28, 2010, RECORDED IN A NOTICE OF SPECIAL RESTRICTIONS UNDER PLANNING CODE ON FEBRUARY 6, 2012, IN REEL K577, IMAGE 472 OF THE OFFICIAL RECORDS OF THE CITY AND COUNTY OF SAN FRANCISCO; PROVIDED, HOWEVER, THAT NO PUBLIC EASEMENT FOR THE USE OF THIS PATH IS HEREBY CREATED. SEE SHEET 4 FOR LOCATION.

14. A NOTICE OF SPECIAL RESTRICTIONS IS TO BE RECORDED BY THE CITY AND COUNTY OF SAN FRANCISCO, ACTING BY AND THROUGH THE REAL ESTATE DIVISION OF THE OFFICE OF THE CITY ADMINISTRATOR. ON THE REAL PROPERTY SHOWN ON SHEET 3 AS "DAGGETT PLAZA OPEN SPACE" ADJACENT TO LOTS 1 AND 11 AS SHOWN ON THIS MAP. WHEREBY THE USE OF THE SAID ADJACENT PROPERTY IS RESTRICTED TO ALLOW A 6-FOOT WIDE PEDESTRIAN EGRESS AND INGRESS PATHWAY THROUGH THE OPEN SPACE AND TO THE ADJOINING PUBLIC STREETS. SEE SHEET 3 FOR LOCATION.

## MAP NOTES

1. ALL DISTANCES SHOWN IN FEET AND DECIMALS THEREOF. 2. ALL PROPERTY LINE ANGLES ARE 90° UNLESS OTHERWISE NOTED.

3. BENCHMARK IS PER CITY OF SAN FRANCISCO BENCHMARK BOX 4, BOOK 492 AT PAGE 2, BEING A CROW CUT IN THE OUTER RIM OF THE STORM WATER INLET, AT THE SOUTHWEST RETURN OF 7TH STREET AND HUBBELL STREET. ELEVATION = 1.954 FEET, CITY AND COUNTY OF SAN FRANCISCO DATUM. 4. SEE SHEET 3 FOR OVERALL BOUNDARY, ANGLES, AND DIMENSIONS.