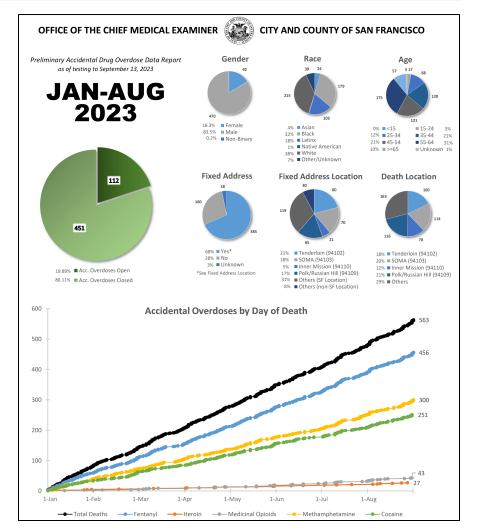

#### **Trends**

- Gender
- Race
- Age

OCME

- **Fixed Address**
- **Fixed Address Location** •
- **Death Location** ۲

215

32% Black

18% Latinx

38% White 7% Other/Unknown

1% Native American

0% <<15

12% 25-34

10% =>=65

15-24

**35-44** 

**55-64** 

■ Unknown 1%

3%

21%

31%

3% 🔳 Unknown

\*See Fixed Address Location

18% Tenderloin (94102) 5% Inner Mission (94110) 12% Inner Mission (94110) 17% Polk/Russian Hill (94109) 21% Polk/Russian Hill (94109

29% Others

**Death Location** 

20% Tenderloin (94102)

12% Inner Mission (94110)

**Death Location** 

15% Polk/Russian Hill (94109)

15% SOMA (94103)

38% Others

21% Tenderloin (94102) 17% SOMA (94103) 7% Inner Mission (94110) 13% Polk/Russian Hill (94109) 33% Others (SF Location) 9% Others (non-SF Location)

18% SOMA (94103)

31% Others (SF Location)

8% Others (non-SF Location)

15% SOMA (94103) 13% Inner Mission (94110) 19% Polk/Russian Hill (94109) 33% Others

20% Tenderloin (94102)

**Death Location** 