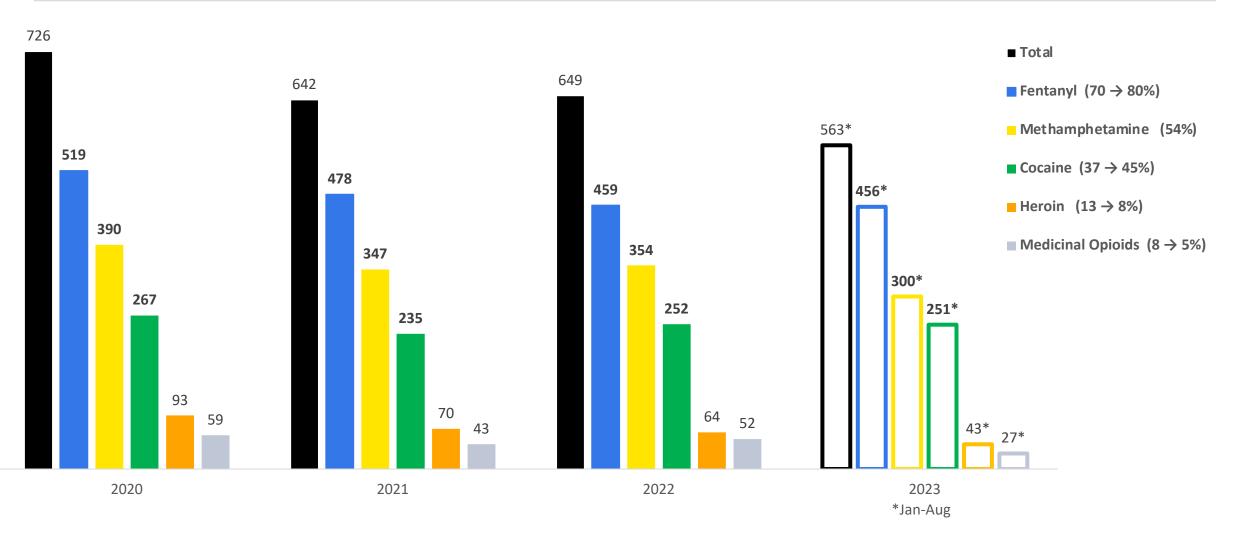

, 2023 Public Safety and Neighborhood Services Committee Hearing



### OFFICE OF THE

20% increase

from 2022

1280\*

2023

\*Jan-Aug

1677

1628

2021

2022

#### **Core Remit and Annual Caseload**



Undetermined



## OFFICE OF THE

### **Ordinance Requiring Overdose Death Reporting**

- Enacted 2020
- Overdose Reports to the Mayor, Board of Supervisors, and Director of Health
  - a. Demographic data collected
  - b. Four-monthly reporting requirement
  - c. OCME reports monthly
- Overdose Report
  - a. Death Data
  - b. Drug Data
  - c. Demographic Data
  - d. Chronological Data



#### https://sf.gov/resource/2020/ocme-accidental-overdose-reports

### OFFICE OF THE CITY ADMINISTRATOR

#### **Annual Accidental Overdoses**



OCME

### CITY ADMINISTRATOR

#### **Annual Drug Trends**



OCME

# **Annual Demographic**

#### **Trends**

- Gender
- Race
- Age

OCME

- **Fixed Address**
- **Fixed Address Location** •
- **Death Location** ۲





215

32% Black

18% Latinx

38% White 7% Other/Unknown

1% Native American





0% <<15

12% 25-34

10% =>=65

15-24

**35-44** 

**55-64** 

■ Unknown 1%

3%

21%

31%

3% 🔳 Unknown

\*See Fixed Address Location

18% Tenderloin (94102) 5% Inner Mission (94110) 12% Inner Mission (94110) 17% Polk/Russian Hill (94109) 21% Polk/Russian Hill (94109

29% Others



**Death Location** 

20% Tenderloin (94102)

12% Inner Mission (94110)

**Death Location** 

15% Polk/Russian Hill (94109)

15% SOMA (94103)

38% Others



21% Tenderloin (94102) 17% SOMA (94103) 7% Inner Mission (94110) 13% Polk/Russian Hill (94109) 33% Others (SF Location) 9%