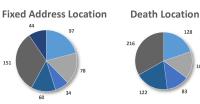

#### **Trends**

- Gender
- Race
- Age

OCME

- **Fixed Address**
- **Fixed Address Location** •
- **Death Location** ۲

215

32% Black

18% Latinx

38% White 7% Other/Unknown

3%

21%

31%

3% 🔳 Unknown

\*See Fixed Address Location

18% Tenderloin (94102) 5% Inner Mission (94110) 12% Inner Mission (94110) 17% Polk/Russian Hill (94109) 21% Polk/Russian Hill (94109

29% Others

**Death Location** 