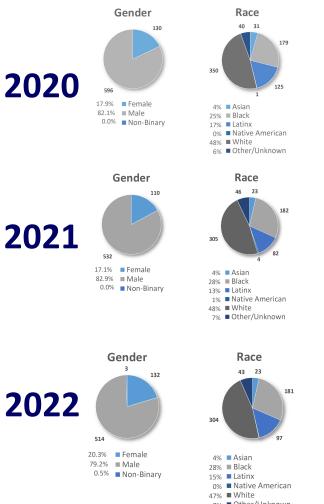

# **Annual Demographic**

#### **Trends**

- Gender
- Race
- Age

OCME

- **Fixed Address**
- **Fixed Address Location** •
- **Death Location** ۲

215

32% Black

18% Latinx

38% White 7% Other/Unknown