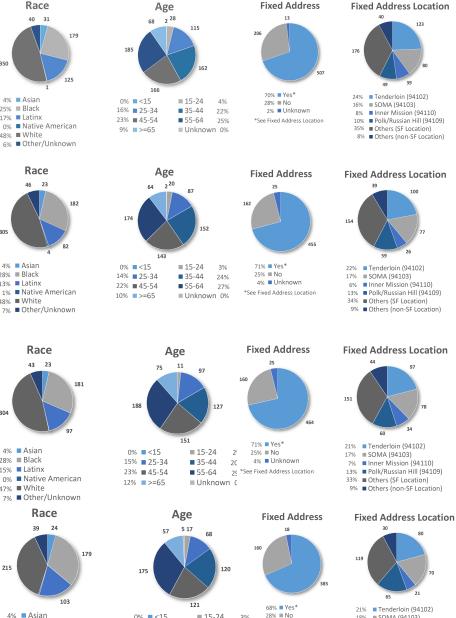

#### **Trends**

- Gender
- Race
- Age

OCME

- **Fixed Address**
- **Fixed Address Location** •
- **Death Location** ۲

215

32% Black

18% Latinx

38% White 7% Other/Unknown

1% Native American

0% <<15

12% 25-34

10% =>=65

15-24

**35-44** 

**55-64** 

■ Unknown 1%

3%

21%

31%

3% 🔳 Unknown

\*See Fixed Address Location

18% Tenderloin (94102) 5% Inner Mission (94110) 12% Inner Mission (94110) 17% Polk/Russian Hill (94109) 21% Polk/Russian Hill (94109

29% Others

**Death Location** 

20% Tenderloin (94102)

12% Inner Mission (94110)

**Death Location** 

15% Polk/Russian Hill (94109)

15% SOMA (94103)

38% Others

21% Tenderloin (94102) 17% SOMA (94103) 7% Inner Mission (94110) 13% Polk/Russian Hill (94109) 33% Others (SF Location) 9% Others (non-SF Location)

18% SOMA (94103)

31% Others (SF Location)

8% Others (non-SF Location)

15% SOMA (94103) 13% Inner Mission (94110) 19% Polk/Russian Hill (94109) 33% Others

20% Tenderloin (94102)

**Death Location** 