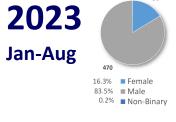

# **Annual Demographic**

#### **Trends**

- Gender
- Race
- Age

OCME

- **Fixed Address**
- **Fixed Address Location** •
- **Death Location** ۲

215

32% Black

18% Latinx

38% White 7% Other/Unknown