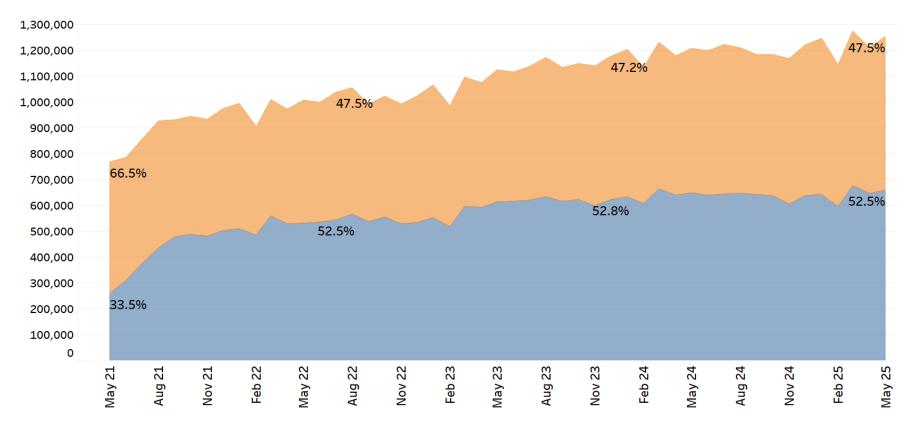

# FY25 YTD has seen a 3.5% Year over Year increase in circulation vs. FY24

## SFPL Physical vs eMaterial Monthly Circulation