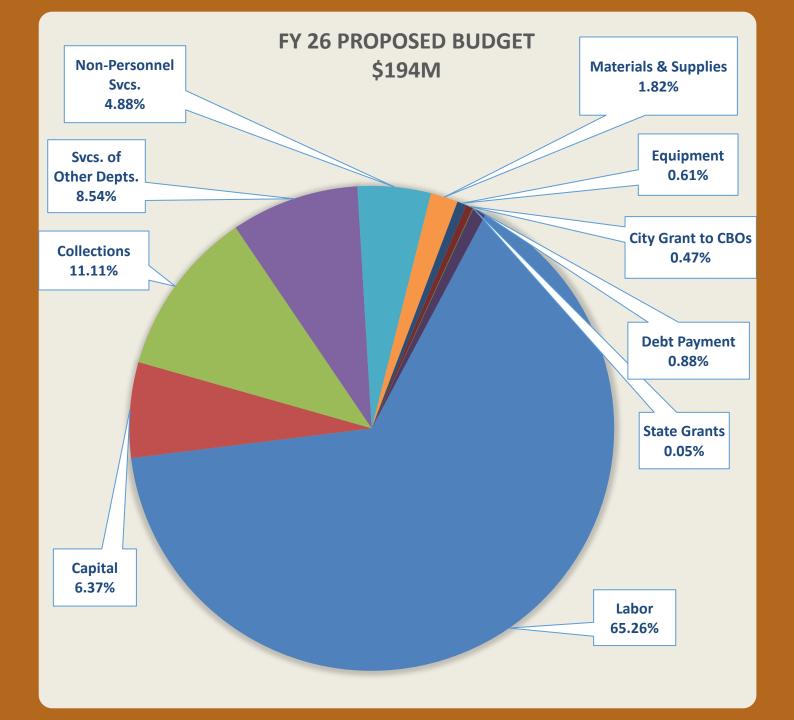

## Self Funded Department

• FY 26: \$194.0M

• FY 27: \$191.9M

Meeting our Mission

Empowering Individuals

Enriching Community

Transforming Lives

Drumbeats, Heartbeats: Communities As One dancer proceeds through Koret Auditorium.

# Budget Uses by Type

| SFPL Budgets by<br>Use Type | FY25<br>Approved<br>Budget | FY26<br>Proposed<br>Budget | FY27<br>Proposed<br>Budget |
|-----------------------------|----------------------------|----------------------------|----------------------------|
| Labor                       | \$121.90M                  | \$126.61M                  | \$132.70M                  |
| Capital                     | \$9.87M                    | \$12.35M                   | \$1.90M                    |
| Collections                 | \$22.49M                   | \$21.56M                   | \$21.56M                   |
| Svcs. of Other Depts.       | \$16.25M                   | \$16.57M                   | \$16.02M                   |
| Non-Personnel Svcs.         | \$9.78M                    | \$9.46M                    | \$9.43M                    |
| Materials & Supplies        | \$3.59M                    | \$3.54M                    | \$3.54M                    |
| Equipment                   | \$1.00M                    | \$1.19M                    | \$0.00M                    |
| City Grant to CBOs          | \$0.83M                    | \$0.92M                    | \$0.96M                    |
| State Grants                | \$0.11M                    | \$0.11M                    | \$0.11M                    |
| Debt Payment                | \$1.70M                    | \$1.70M                    | \$1.70M                    |
| Reserve                     | \$0.00M                    | \$0.00M                    | \$3.97M                    |
| Total                       | \$187.51M                  | \$194.00M                  | \$191.88M                  |