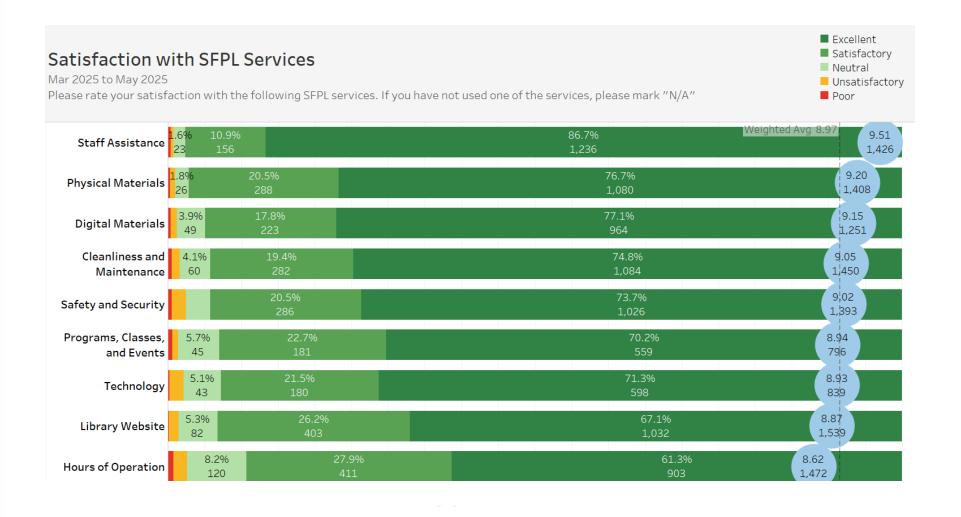

# Patron Satisfaction Survey Rolling 3 Month Average Ratings: Jan 2024 - Mar 2025