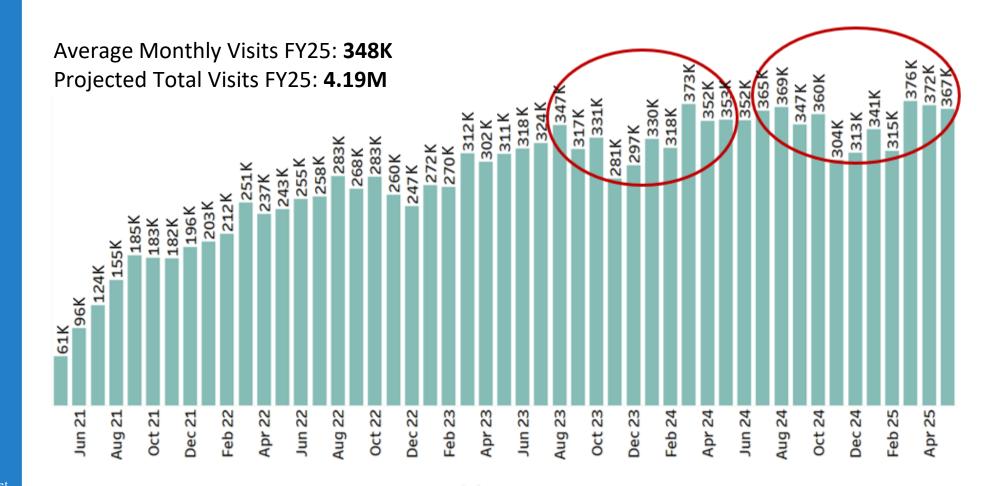

1.88M                  |





# Public Services Performance Measures Report

# Patron Satisfaction Survey Rolling 3 Month Average Ratings: Jan 2024 - Mar 2025





# Public Services Performance Measures Report

"I've saved hundreds of dollars by borrowing books instead of buying them. SFPL's collection is vast and always growing!"

-Patron Satisfaction Survey Comment

# FY25 YTD has seen a 3.5% Year over Year increase in circulation vs. FY24

## SFPL Physical vs eMaterial Monthly Circulation





# Public Services Performance Measures Report

"My four-year-old son is obsessed with the SFPL Explorer Map and wants us to visit every library. We love all the libraries across the city!"

-Patron Satisfaction Survey Comment

# FY25 YTD has seen a 5.8% Year over Year increase in visits vs. FY24



# Friends of the SFPL Annual Grant







FY26 Annual Grant Amount: \$1,072,600 \$598,783 in Unrestricted Funds \$473,817 in Restricted Funds

The Friends Annual Grant Monies Support:
One City One Book: SF Reads
Summer Stride
Branch Open House Events
Special Collections
Innovation



| POSITION #         | JOB CLASS | JOB CLASS TITLE                | DEPT ID | DEPT<br>DESCRIPTION                      | FUND ID | FUND TITLE                             | PROJECT ID | PROJECT TITLE                                        | AUTHORITY ID | AUTHORITY<br>TITLE  | Vacancy Date            | ELIMINATING IN<br>25-27 TWO-<br>YEAR BUDGET<br>(please check<br>box) | HOLDING FOR<br>ATTRITION<br>(please check<br>box) | HIRING STATUS/PLAN as of<br>May 1, 2025                               |
|--------------