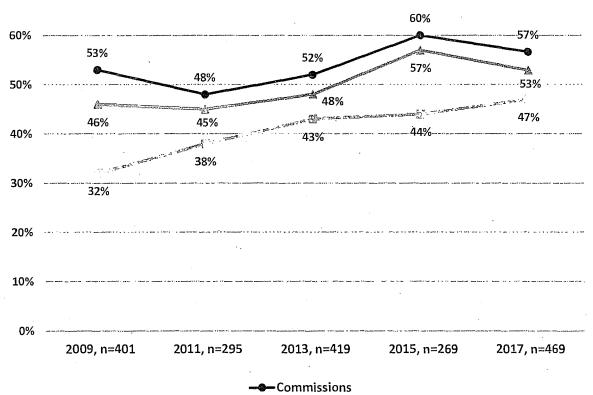

representation of people of color on Commissions and Boards falls short of parity with the approximately 60% minority population in San Francisco. In total, 53% of appointees identify as racial and ethnic minorities. The percentage of minority Commissioners decreased from 2015, while the percentage of minority Board members has been steadily increasing since 2009. Yet, communities of color are represented in greater numbers on Commissions, at 57%, than Boards, at 47%, of appointees. Below is the 8-year comparison of minority representation on Commissions and Boards. Data on race and ethnicity were not collected in 2007.

Figure 9: 8-Year Comparison of Minority Representation on Commissions and Boards

# 8-Year Comparison of Minority Representation on San Francisco Commissions and Boards



The racial and ethnic breakdown of Commissioners and Board members as compared to the San Francisco population is presented in the next two charts. There is a greater number of White and Black/African American Commissioners in comparison to the general population, in contrast to individuals identifying as Asian, Latinx/Hispanic, multiracial, and other races who are underrepresented on Commissions. One-quarter of Commissioners are Asian compared to more than one-third of the population. Similarly, 11% of Commissioners are Latinx compared to 15% of the population.

Figure 10: Race/Ethnicity of Commissioners Compared to San Francisco Population

# Race/Ethnicity of Commissioners Compared to San Francisco Population, 2017



A similar pattern emerges for Board appointees. In general, racial