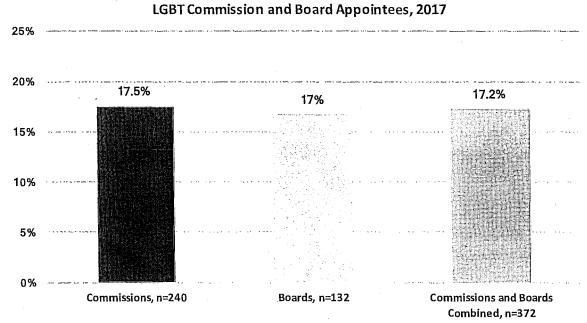

, while 6% of appointees are Latino men compared to 8% of San Franciscans.

Figure 16: Commission and Board Appointees by Race/Ethnicity and Gender



#### D. Sexual Orientation

While it is challenging to find accurate counts of the number of lesbian, gay, bisexual, and transgender (LGBT) individuals, a combination of sources, noted in the demographics section, suggests between 4.6% and 7% of the San Francisco population is LGBT. Data on sexual orientation and gender identity was available for 240 Commission appointees and 132 Board appointees. Overall, about 17% of appointees to Commissions and Boards are LGBT. There is a large LGBT representation across both Commissioners and Board members. Three Commissioners identified as transgender.

Figure 17: LGBT Commission and Board Appointees



## E. Disability

An estimated 12% of San Franciscans have a disability. Data on disability was available for 214 Commission appointees and 93 Board appointees. The percentage of Commission and Board appointees with a disability is 11.4% and almost reaches parity with the 11.8% of the adult population in San Francisco that has a disability. There is a much greater representation of people with a disability on Boards at 14% than on Commissions at 10%.

Figure 18: Commission and Board Appointees with Disabilities



## F. Veterans

Veterans are 3.6% of the adult population in San Francisco. Data on military service was available for 176 Commission appointees and 81 Board appointees. Overall, veterans are well represented on Commissions and Boards with 13% of appointees having served in the