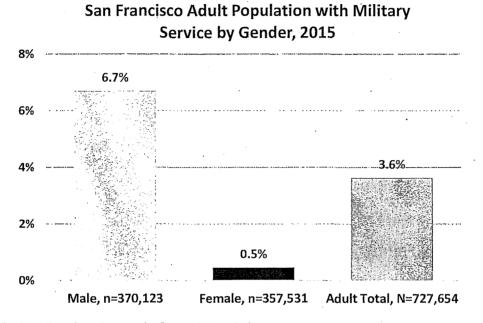

the population, are transgender. These sources suggest between 5-7% of the San Francisco adult population, or approximately 36,000-50,000 San Franciscans, identify as LGBT.

Women are slightly more likely than men to have one or more disabilities. For women 18 years and older, 12.1% have at least one disability, compared to 11.5% of adult men. Overall, about 12% of adults in San Francisco live with a disability.

Figure 3: San Francisco Adults with a Disability by Gender



In terms of veterans, according to the U.S. Census, 3.6% of the adult population in San Francisco has served in the military. There is a drastic difference by gender. More than 12 times as many men are veterans, at nearly 7% of adult males, than women, with less than 1%.

Figure 4: Veterans in San Francisco by Gender



## IV. Gender Analysis Findings

On the whole, appointees to Commissions and Boards reflect many aspects of the diversity of San Francisco. Among Commissioners and Board members, nearly half are women, more than 50% are people of color, 17% are LGBT, 11% have a disability, and 13% are veterans. However, Board appointees are less diverse than Commission appointees. Below is a summary of key indicators, comparing them between Commissions and Boards. Refer to Appendix II for a complete table of demographics by Commissions and Boards.

Figure 5: Summary Data Comparing Representation on Commissions and Boards, 2017

| •                                | Commissions         | Boards               |
|----------------------------------|---------------------|----------------------|
| Number of Pol