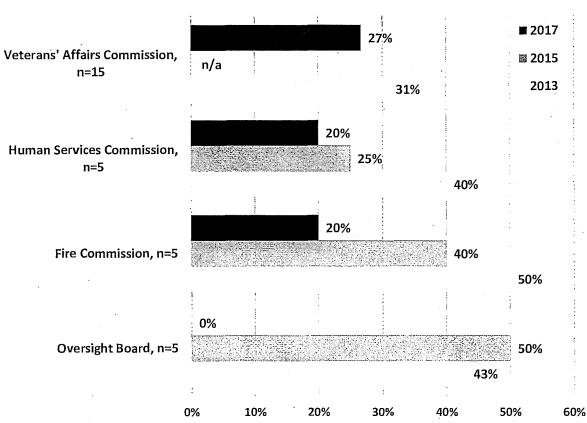

wo policy bodies are not included in the chart due to lack of prior data.

Figure 7: Commissions and Boards with Most Women

# Commissions and Boards with Highest Percentage of Women, 2017 Compared to 2015, 2013



There are 14 Commissions and Boards that have 30% or less women. The lowest percentage is found on the Oversight Board of the Office of Community Investment & Infrastructure where currently none of the five appointees are women. The Urban Forestry Council and the Workforce Investment Board also have some of the lowest percentages of women members at 20% and 26%, respectively, but are not included in the chart below due to lack of prior data.

Figure 8: Commissions and Boards with Least Women

# Commissions and Boards with Lowest Percentage of Women, 2017 Compared to 2015, 2013



#### **B. Ethnicity**

Data on racial and ethnic background were available for 286 Commissioners and 183 Board members. More than half of these appointees identify as people of color. However, representation of people of color on Commissions and Boards falls short of parity with the approximately 60% minority population in San Francisco. In total, 53% of appointees identify as racial and ethnic minorities. The percentage of minority Commissioners decreased from 2015, while the percentage of minority Board members has been steadily increasing since 2009. Yet, communities of color are represented in greater numbers on Commissions, at 57%, than Boards, at 47%, of appointees. Below is the 8-year comparison of minority representation on Commissions and Boards. Data on race and ethnicity were