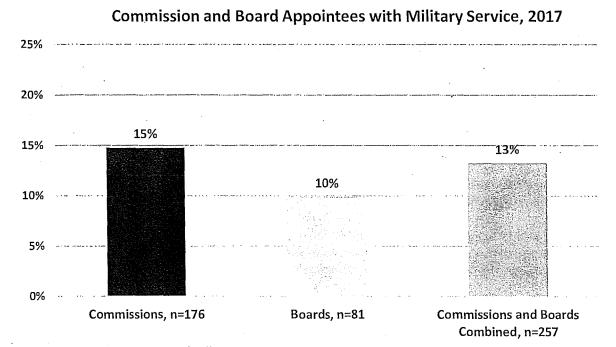

in San Francisco that has a disability. There is a much greater representation of people with a disability on Boards at 14% than on Commissions at 10%.

Figure 18: Commission and Board Appointees with Disabilities



## F. Veterans

Veterans are 3.6% of the adult population in San Francisco. Data on military service was available for 176 Commission appointees and 81 Board appointees. Overall, veterans are well represented on Commissions and Boards with 13% of appointees having served in the military. However, there is a large difference in the representation of veterans on Commissions at 15% compared to Boards at 10%. This is likely due to the 17 members of Veterans Affairs Commission of which all members must be veterans.

Figure 19: Commission and Board Appointees with Military Service



## G. Policy Bodies by Budget Size

In addition to data on the appointment of women and minorities to Commissions and Boards, this report examines whether the demographic make-up of policy bodies with the largest budget (which is often proportional to the amount of influence in the City) are representative of the community. On the following page, Figure 19 shows the representation of women, people of color, and women of color on the policy bodies with the largest and smallest budgets.

Though the overall representation of female appointees (49%) is equal to the City's population; Commissions and Boards with the highest female representation have fairly low influence as measured by budget size. Although women's representation on the ten policy bodies with the largest budgets increased fro