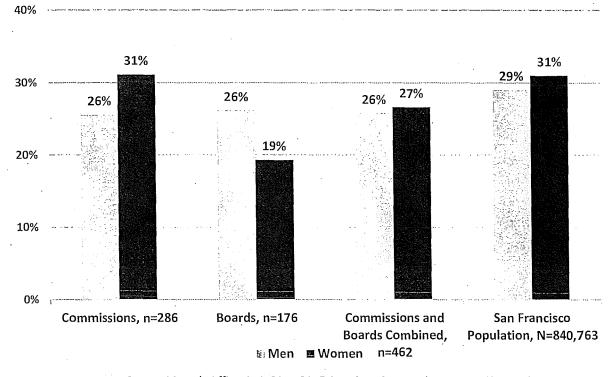

ority Representation on Boards



## C. Race/Ethnicity by Gender

Minorities comprise 57% of Commission appointees and 47% of Board appointees. The total percentage of minority appointees on Commissions and Boards in 2017 is 53% compared to about 60% of the population. There are slightly more women of color on Commissions and Boards at 27% than men of color at 26%. Women of color appointees to Commissions reach parity with the population at 31%, while women of color are 19% of Board members, far from parity with the population. Men of color are 26% of appointees to both Commissions and Boards, below the 29% men of color in the San Francisco population.

Figure 15: Women and Men of Color on Commissions and Boards

# Percent Women and Men of Color Appointees to Commissions and Boards, 2017



Sources: Department Survey, Mayor's Office, 311, 2011-2015 American Community Survey 5-Year Estimates.

The next chart illustrates appointees' race and ethnicity by gender. The gender distribution in most racial and ethnic groups on policy bodies is similar to the representation of men and women in minority groups in San Francisco except for the White population. White men represent 22% of San Francisco population, yet 28% of Commission and Board appointees are White men. Meanwhile, White women are at parity with the population at 19%. Women and men of color are underrepresented across all racial and ethnic groups, except for Black/African American appointees. Asian women are 12% of appointees, but 18% of the population. Asian men are 10% of appointees compared to 16% of the population.