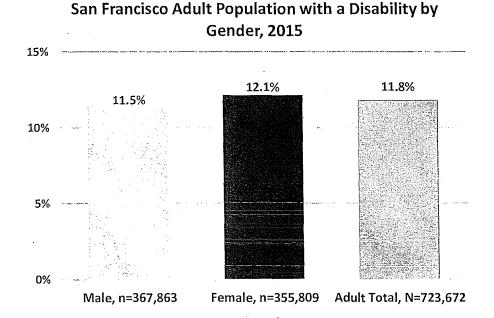

of all households. In addition, the Williams Institute at the University of California Los Angeles estimates that 4.6% of Californians identify as LGBT, which is similar across gender (4.6% of males vs. 4.5% of females). The Williams Institute also reported that roughly 92,000 adults ages 18-70 in California, or 0.35% of the population, are transgender. These sources suggest between 5-7% of the San Francisco adult population, or approximately 36,000-50,000 San Franciscans, identify as LGBT.

Women are slightly more likely than men to have one or more disabilities. For women 18 years and older, 12.1% have at least one disability, compared to 11.5% of adult men. Overall, about 12% of adults in San Francisco live with a disability.

Figure 3: San Francisco Adults with a Disability by Gender



In terms of veterans, according to the U.S. Census, 3.6% of the adult population in San Francisco has served in the military. There is a drastic difference by gender. More than 12 times as many men are veterans, at nearly 7% of adult males, than women, with less than 1%.

Figure 4: Veterans in San Francisco by Gender



## IV. Gender Analysis Findings

On the whole, appointees to Commissions and Boards reflect many aspects of the diversity of San Francisco. Among Commissioners and Board members, nearly half are women, more than 50% are people of color, 17% are LGBT, 11% have a disability, and 13% are veterans. However, Board appointees are less diverse than Commission appointees. Below is a summary of key indicators, comparing them between Commissions and Boards. Refer to Appendix II for