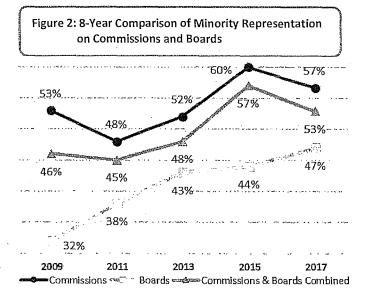

2017.
- Women's representation on Boards has declined to 41% this year following a period of steady increases over the past 3 reports.

#### Race and Ethnicity

- While 60% of San Franciscans are people of color, 53% of appointees are racial and ethnic minorities.
- ➤ Minority representation on Commissions decreased from 60% in 2015 to 57% in 2017.
- Despite a steady increase of people of color on Boards since 2009, minority representation on Boards, at 47%, remains below parity with the population.
- Asian, Latinx/Hispanic, and multiracial individuals are underrepresented on Commissions and Boards.
- ➤ There is a higher representation of White and Black or African American members on policy bodies than in the San Francisco population.



Sources: Department Survey, Mayor's Office, 311.



#### Race and Ethnicity by Gender

- ➤ In San Francisco, 31% of the population are women of color. Although representation of women of color on Commissions reaches parity with the population, only 19% of Board members are women of color.
- Men of color comprise 26% of both Commissioners and Board members compared to 29% of the San Francisco population.
- ➤ The representation of White men on policy bodies is 28%, exceeding the 22% of the San Francisco population, while White women are at parity with the population at 19%.
- > Underrepresentation of Asian and Latinx/Hispanic individuals exists among both men and women.
  - One-tenth of Commissioners and Board members are Asian men and 12% are Asian women compared to 16% and 18% of the population, respectively.
  - Latinos are 6% of Commiss