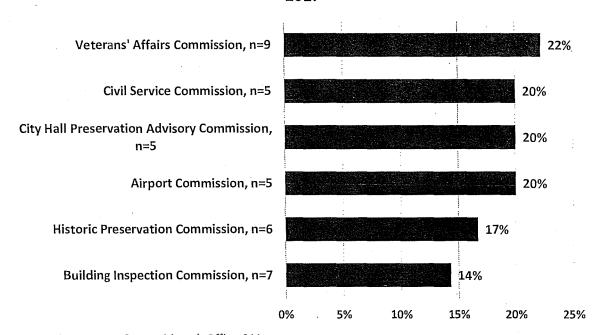

th Commission.

Commissions with Highest Percentage of Minority Appointees,

Figure 12: Commissions with Most Minority Appointees

### 2017 Community Investment and Infrastructure, 100% n=4 Southeast Community Facility Commission, 100% n=6 Juvenile Probation Commission, n=7 86% Immigrant Rights Commission, n=14 86% Health Commission, n=7 86% 20% 40% 60% 80% 100%

Seven Commissions have fewer than 30% minority appointees, with the lowest percentage of minority appointees being found on the Building Inspection Commission at 14% and the Historic Preservation Commission at 17%. The Commissions with the lowest percentage of minority appointees are shown in the chart below.

Figure 13: Commissions with Least Minority Appointees

# Commissions with Lowest Percentage of Minority Appointees, 2017



For the 16 Boards with information on race and ethnicity, nine have at least 50% minority appointees. The Local Homeless Coordinating Board has the greatest percentage of members of color with 86%. The Mental Health Board and the Public Utilities Rate Fairness Board also have a large representation of people of color at 69% and 67%, respectively. Meanwhile, seven Boards have a majority of White members, with the lowest representation of people of color on the Oversight Board at 20% minority members, the War Memorial Board of Trustees at 18% minority members, and the Urban Forestry Council with no members of color.

Figure 14: Minority Representation on Boards



## C. Race/Ethnicity by Gender

Minorities comprise 57% of Commission appointees and 47% of Board appointees. The total percent