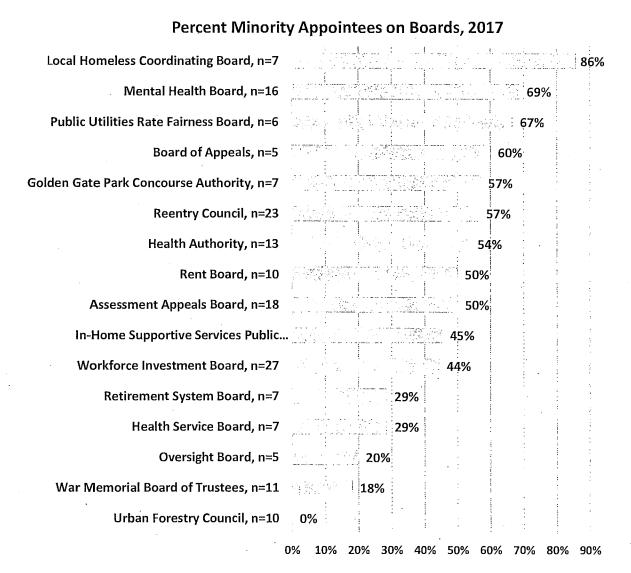

elow.

Figure 13: Commissions with Least Minority Appointees

# Commissions with Lowest Percentage of Minority Appointees, 2017



For the 16 Boards with information on race and ethnicity, nine have at least 50% minority appointees. The Local Homeless Coordinating Board has the greatest percentage of members of color with 86%. The Mental Health Board and the Public Utilities Rate Fairness Board also have a large representation of people of color at 69% and 67%, respectively. Meanwhile, seven Boards have a majority of White members, with the lowest representation of people of color on the Oversight Board at 20% minority members, the War Memorial Board of Trustees at 18% minority members, and the Urban Forestry Council with no members of color.

Figure 14: Minority Representation on Boards



## C. Race/Ethnicity by Gender

Minorities comprise 57% of Commission appointees and 47% of Board appointees. The total percentage of minority appointees on Commissions and Boards in 2017 is 53% compared to about 60% of the population. There are slightly more women of color on Commissions and Boards at 27% than men of color at 26%. Women of color appointees to Commissions reach parity with the population at 31%, while women of color are 19% of Board members, far from parity with the population. Men of color are 26% of appointees to both Commissions and Boards, below the 29% men of color in the San Francisco population.

Figure 15: Women and Men of Color on Commissions and Boards

# Percent Women and Men of Color Appointees to Commissions and Boards, 2017



Sources: Department Survey, Ma