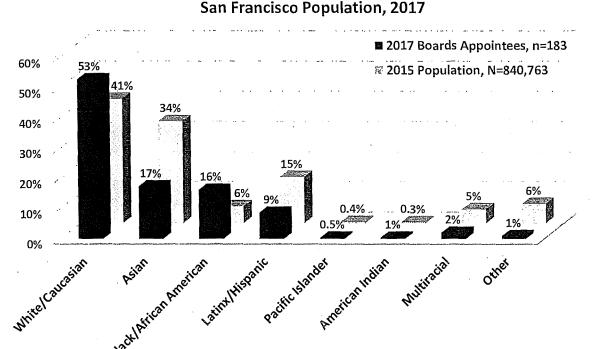

ard appointees. In general, racial and ethnic minorities are underrepresented on Boards, except for the Black/African American population with 16% of Board appointees compared to 6% of the population. White appointees far exceed the White population with more than half of appointees identifying as White compared to about 40% of the population. Meanwhile, there are considerably fewer Board members who identify as Asian, Latinx/Hispanic, multiracial, and other races than in the population. Particularly striking is the underrepresentation of Asians, where 17% of Board members identified as Asian compared to 34% of the population. Additionally, 9% of Board appointees are Latinx compared to 15% of the population.

Figure 11: Race/Ethnicity of Board Members Compared to San Francisco Population



Race/Ethnicity of Board Members Compared to

Of the 37 Commissions with information on ethnicity, more than two-thirds (26 Commissions) have at least 50% of appointees identifying as persons of color and more than half (19 Commissions) reach or exceed parity with the nearly 60% minority population. The Commissions with the highest percentage of minority appointees are shown in the chart below. The Commission on Community Investment and Infrastructure and the Southeast Community Facility Commission both are comprised entirely of people of color. Meanwhile, 86% of Commissioners are minorities on the Juvenile Probation Commission, Immigrant Rights Commission, and Health Commission.

Commissions with Highest Percentage of Minority Appointees,

Figure 12: Commissions with Most Minority Appoin