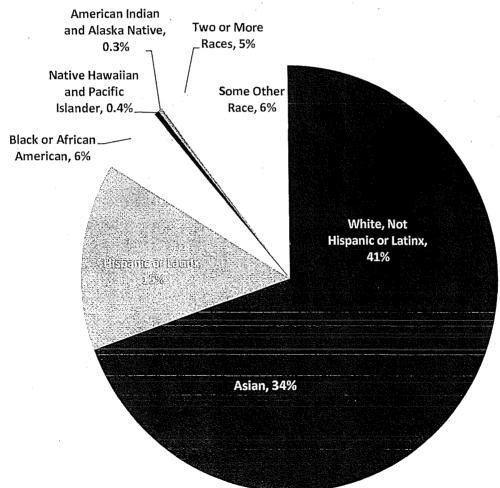

ted by those cities, the San Francisco case is much simpler. All members of Commissioner and Boards are appointed either by the San Francisco Mayor or the San Francisco County Board of Supervisors which functions as a city council..

## III. San Francisco Population Demographics

An estimated 49% of the population in San Francisco are women and approximately 60% of residents identify as a race or ethnicity other than White. Four in ten San Franciscans are White, one-third are Asian, 15% are Hispanic or Latinx, and 6% are Black or African American.

The racial and ethnic breakdown of San Francisco's population is shown in the chart below. Note that the percentages do not add up to 100% since individuals may be counted more than once.

Figure 1: San Francisco Population by Race/Ethnicity





A more nuanced view of San Francisco's population can be seen in the chart below, which shows race and ethnicity by gender. Most racial and ethnic groups have a similar representation of men and women in San Francisco, though there are about 15% more White men than women (22% vs. 19%) and 12% more Asian women than men (18% vs. 16%). Overall, 29% of San Franciscans are men of color and 31% are women of color.

Figure 2: San Francisco Population by Race/Ethnicity and Gender



The U.S. Census and American Community Survey do not count the number of individuals who identify as lesbian, gay, bisexual, or transgender (LGBT). However, there are several reputable data sources that estimate San Francisco has one of the highest concentrations of LGBT individuals in the nation. A 2015 Gallup poll