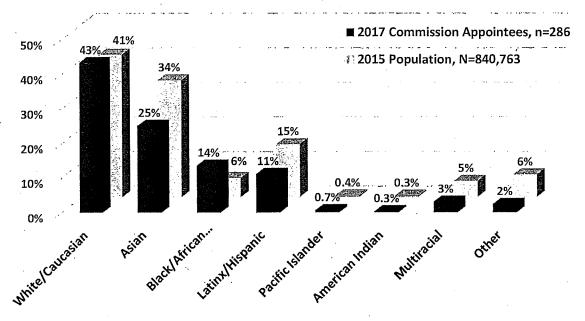

of Minority Representation on San Francisco Commissions and Boards



The racial and ethnic breakdown of Commissioners and Board members as compared to the San Francisco population is presented in the next two charts. There is a greater number of White and Black/African American Commissioners in comparison to the general population, in contrast to individuals identifying as Asian, Latinx/Hispanic, multiracial, and other races who are underrepresented on Commissions. One-quarter of Commissioners are Asian compared to more than one-third of the population. Similarly, 11% of Commissioners are Latinx compared to 15% of the population.

Figure 10: Race/Ethnicity of Commissioners Compared to San Francisco Population

# Race/Ethnicity of Commissioners Compared to San Francisco Population, 2017



A similar pattern emerges for Board appointees. In general, racial and ethnic minorities are underrepresented on Boards, except for the Black/African American population with 16% of Board appointees compared to 6% of the population. White appointees far exceed the White population with more than half of appointees identifying as White compared to about 40% of the population. Meanwhile, there are considerably fewer Board members who identify as Asian, Latinx/Hispanic, multiracial, and other races than in the population. Particularly striking is the underrepresentation of Asians, where 17% of Board members identified as Asian compared to 34% of the population. Additionally, 9% of Board appointees are Latinx compared to 15% of the population.

Figure 11: Race/Ethnicity of Board Members Comp