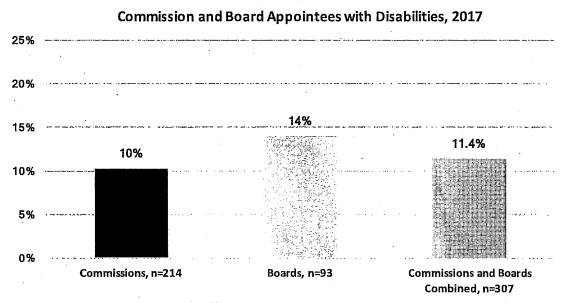

ntees and 132 Board appointees. Overall, about 17% of appointees to Commissions and Boards are LGBT. There is a large LGBT representation across both Commissioners and Board members. Three Commissioners identified as transgender.

Figure 17: LGBT Commission and Board Appointees



## E. Disability

An estimated 12% of San Franciscans have a disability. Data on disability was available for 214 Commission appointees and 93 Board appointees. The percentage of Commission and Board appointees with a disability is 11.4% and almost reaches parity with the 11.8% of the adult population in San Francisco that has a disability. There is a much greater representation of people with a disability on Boards at 14% than on Commissions at 10%.

Figure 18: Commission and Board Appointees with Disabilities



## F. Veterans

Veterans are 3.6% of the adult population in San Francisco. Data on military service was available for 176 Commission appointees and 81 Board appointees. Overall, veterans are well represented on Commissions and Boards with 13% of appointees having served in the military. However, there is a large difference in the representation of veterans on Commissions at 15% compared to Boards at 10%. This is likely due to the 17 members of Veterans Affairs Commission of which all members must be veterans.

Figure 19: Commission and Board Appointees with Military Service



## G. Policy Bodies by Budget Size

In addition to data on the appointment of women and minorities to Commissions and Boards, this report examines whether the demographic make-up of policy bodies with the largest