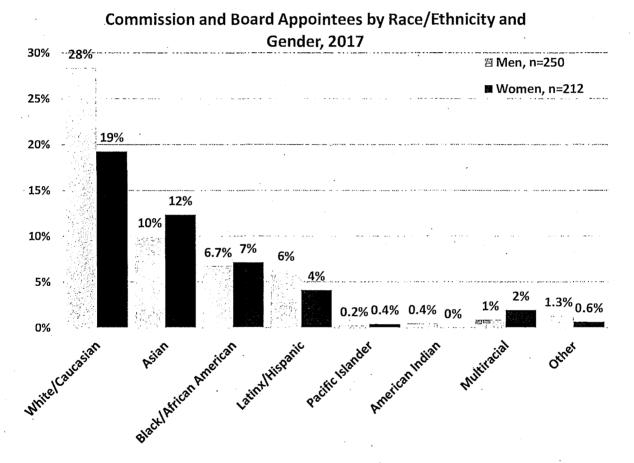

ps on policy bodies is similar to the representation of men and women in minority groups in San Francisco except for the White population. White men represent 22% of San Francisco population, yet 28% of Commission and Board appointees are White men. Meanwhile, White women are at parity with the population at 19%. Women and men of color are underrepresented across all racial and ethnic groups, except for Black/African American appointees. Asian women are 12% of appointees, but 18% of the population. Asian men are 10% of appointees compared to 16% of the population. Latina women are 4% of Commissioners and Board members, yet 7% of the population, while 6% of appointees are Latino men compared to 8% of San Franciscans.

Figure 16: Commission and Board Appointees by Race/Ethnicity and Gender



#### D. Sexual Orientation

While it is challenging to find accurate counts of the number of lesbian, gay, bisexual, and transgender (LGBT) individuals, a combination of sources, noted in the demographics section, suggests between 4.6% and 7% of the San Francisco population is LGBT. Data on sexual orientation and gender identity was available for 240 Commission appointees and 132 Board appointees. Overall, about 17% of appointees to Commissions and Boards are LGBT. There is a large LGBT representation across both Commissioners and Board members. Three Commissioners identified as transgender.

Figure 17: LGBT Commission and Board Appointees



## E. Disability

An estimated 12% of San Franciscans have a disability. Data on disability was available for 214 Commission appointees and 93 Boar