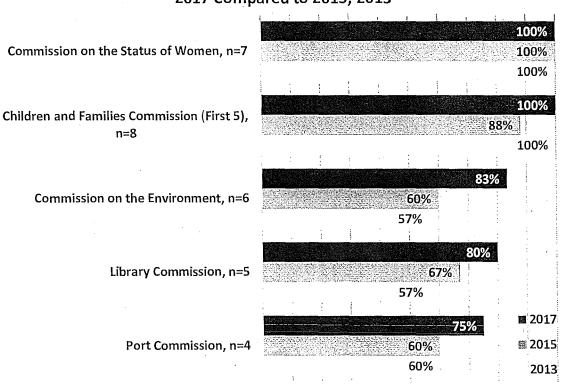

tees in 2017. Data from the two previous gender analyses for these Commissions and Boards is also included for comparison purposes. Of 54 policy bodies with data on gender, roughly one-third (20 Commissions and Boards) have more than 50% representation of women. The greatest women's representation is found on the Commission on the Status of Women and the Children and Families Commission (First 5) at 100%. The Long Term Care Coordinating Council and the Mayor's Disability Council also have some of the highest percentages of women, at 78% and 75%, respectively. However, the latter two policy bodies are not included in the chart due to lack of prior data.

Figure 7: Commissions and Boards with Most Women

# Commissions and Boards with Highest Percentage of Women, 2017 Compared to 2015, 2013



There are 14 Commissions and Boards that have 30% or less women. The lowest percentage is found on the Oversight Board of the Office of Community Investment & Infrastructure where currently none of the five appointees are women. The Urban Forestry Council and the Workforce Investment Board also have some of the lowest percentages of women members at 20% and 26%, respectively, but are not included in the chart below due to lack of prior data.

Figure 8: Commissions and Boards with Least Women

# Commissions and Boards with Lowest Percentage of Women, 2017 Compared to 2015, 2013



#### **B. Ethnicity**

Data on racial and ethnic background were available for 286 Commissioners and 183 Board members. More than half of these appointees identify as people of color. However, representation of