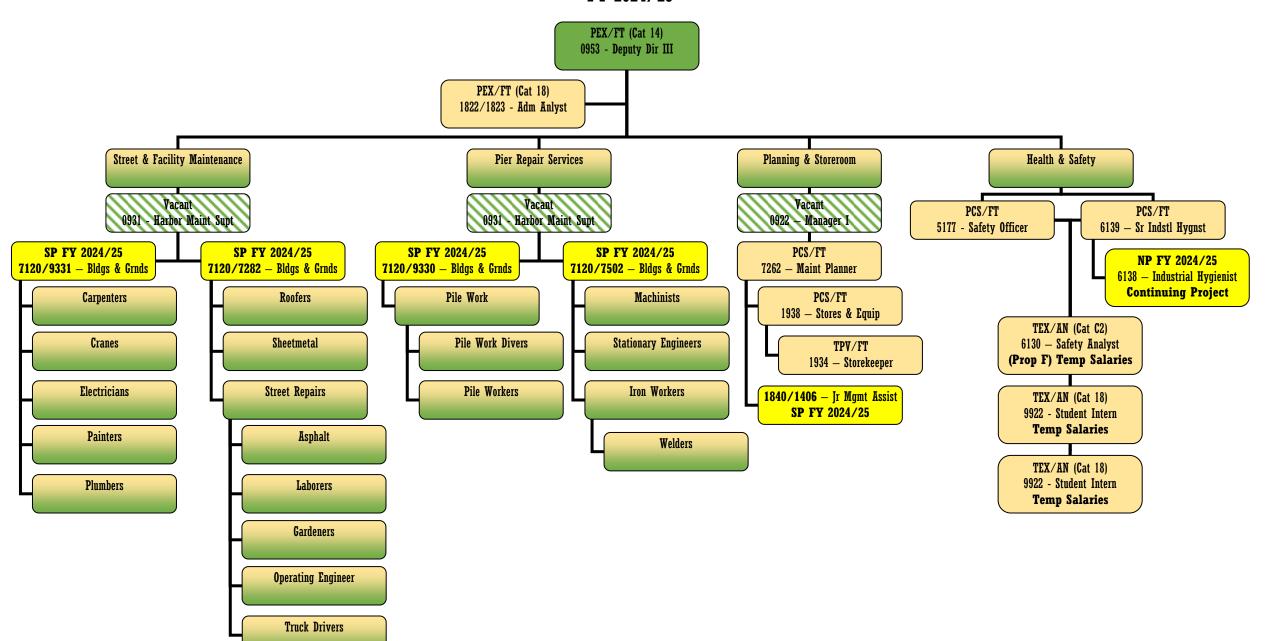

**

Centralized financial analysts (2022)

## Engineering Division FY 2024/25



Port of San Francisco 5/8/2024 - 4:41:52 PM



Executive

Port of San Francisco 5/8/2024 - 4:45:27 PM

# Executive Seawall & Resilience Program FY 2024/25



Port of San Francisco 5/8/2024 - 4:45:50 PM

5504/5211 — Proj Mgr II Continuing Project

SP FY 2024/25 5504/5218 — Proj Mgr II Continuing Project

PEX/FT (Cat 18) 5502 — Project Manager I Continuing Project

## Finance & Administration FY 2024/25



Port of San Francisco 5/8/2024 - 4:46:59 PM

#### Finance & Administration Human Resources Section FY 2024/25



Port of San Francisco 5/8/2024 - 4:47:28 PM

# Finance & Administration Information Technology Division FY 2024/25



Port of San Francisco 5/8/2024 - 4:47:57 PM

# Maintenance Division FY 2024/25



## Maintenance - Pier Repair Services FY 2024/25



Port of San Francisco 5/8/2024 - 4:49:59 PM

# Maintenance - Pier Repair Services Pile Workers FY 2024/25



Port of San Francisco 5/8/2024 - 4:51:54 PM

# Maintenance - Street & Facility FY 2024/25



# Maintenance - Street & Facility Street Repairs FY 2024/25



Port of San Francisco 5/8/2024 - 4:50:49 PM

## Maintenance - Unfilled FY 2024/25



Maintenance / Port of San Francisco 5/8/2024 - 4:54:12 PM

## Maritime Division FY 2024/25



## Planning & Environment Division FY 2024/25



Port of San Francisco 5/8/2024 - 4:52:56 PM

#### Real Estate & Development Division FY 2024/25



5/8/2024 - 4:53:18 PM

| DIVISION                               | SECTION                                   | BUDGETED CLASS | WORKING CLASS | TITLE