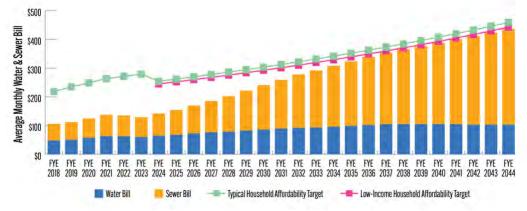

.

A lot has changed just since you approved last year's SFPUC budget. The 10-Year Capital Plan has grown by \$3 billion. Combined water and sewer bills are now projected to be 43% higher in 10 years than in last year's projection. Despite the fact that water sales were the second lowest on record last year, current SFPUC sales projections for 10 years out are now 9 million gallons per day higher than they were last year. If they are wrong, which is likely, there will be budget shortfalls.

It's highly unlikely the SFPUC will be able to keep rates below the established affordability target. The budget approved by the SFPUC three months ago had less than a 1% cushion in 2044. That budget showed an 18% rate increase over the next two years. The Mayor's budget now shows a 20% rate increase.



Source: Mayor's Budget

OFFICES San Francisco

Modesto

Sonora

Mailing Address P.O. Box 3727 Sonora, CA 95370

Phone (415) 882-7252

Website www.tuolumne.org

### BOARD MEMBERS

John Kreiter, Chair
Eddie Corwin, Vice Chair
Eric Riemer, Treasurer
Marek Robinson, Secretary
Jose Borroel
Cindy Charles
Harrison "Hap" Dunning
Eric Gonzalez
Camille King
Marty McDonnell
Homero Mejia
John Nimmons
Iris Stewart-Frey
Bart Westcott
Brad Wurtz

The current financial crisis was primarily caused by deferred maintenance. Capital costs that should have been spread out over many decades must now be covered in a very short timeframe. While you can't reverse this past mistake, there's something you can do now to prevent a future mistake of even greater magnitude.

Please commission an independent audit the