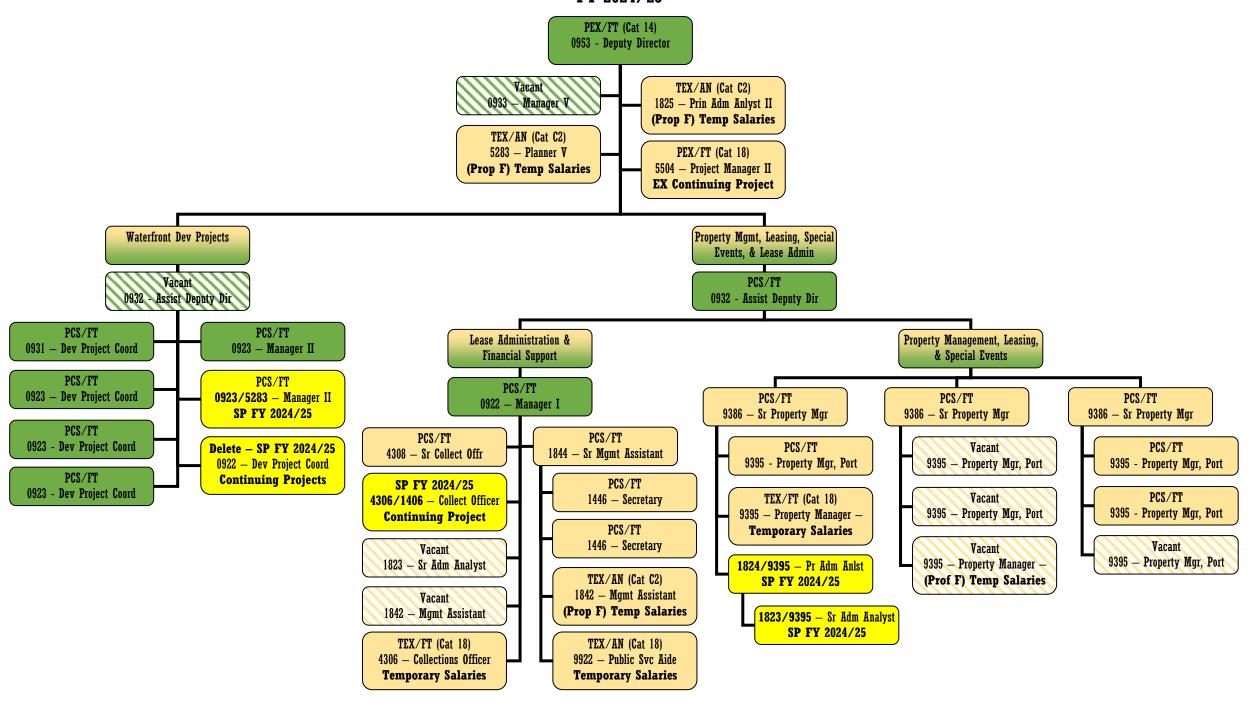

M

# Finance & Administration Information Technology Division FY 2024/25



Port of San Francisco 5/8/2024 - 4:47:57 PM

# Maintenance Division FY 2024/25



## Maintenance - Pier Repair Services FY 2024/25



Port of San Francisco 5/8/2024 - 4:49:59 PM

# Maintenance - Pier Repair Services Pile Workers FY 2024/25



Port of San Francisco 5/8/2024 - 4:51:54 PM

# Maintenance - Street & Facility FY 2024/25



# Maintenance - Street & Facility Street Repairs FY 2024/25



Port of San Francisco 5/8/2024 - 4:50:49 PM

## Maintenance - Unfilled FY 2024/25



Maintenance / Port of San Francisco 5/8/2024 - 4:54:12 PM

## Maritime Division FY 2024/25



## Planning & Environment Division FY 2024/25



Port of San Francisco 5/8/2024 - 4:52:56 PM

#### Real Estate & Development Division FY 2024/25



5/8/2024 - 4:53:18 PM

| DIVISION                               | SECTION                                   | BUDGETED CLASS | WORKING CLASS | TITLE                             | POSITION             | HIRING STATUS                                                                | TENTATIVE SWD           |
|----------------------------------------|-------------------------------------------|----------------|---------------|-----------------------------------|----------------------|------------------------------------------------------------------------------|-------------------------|
| Engineering                            | Administration                            | 0953           | 0953          | Deputy Director III               | 01100018             | Pending requisition approval