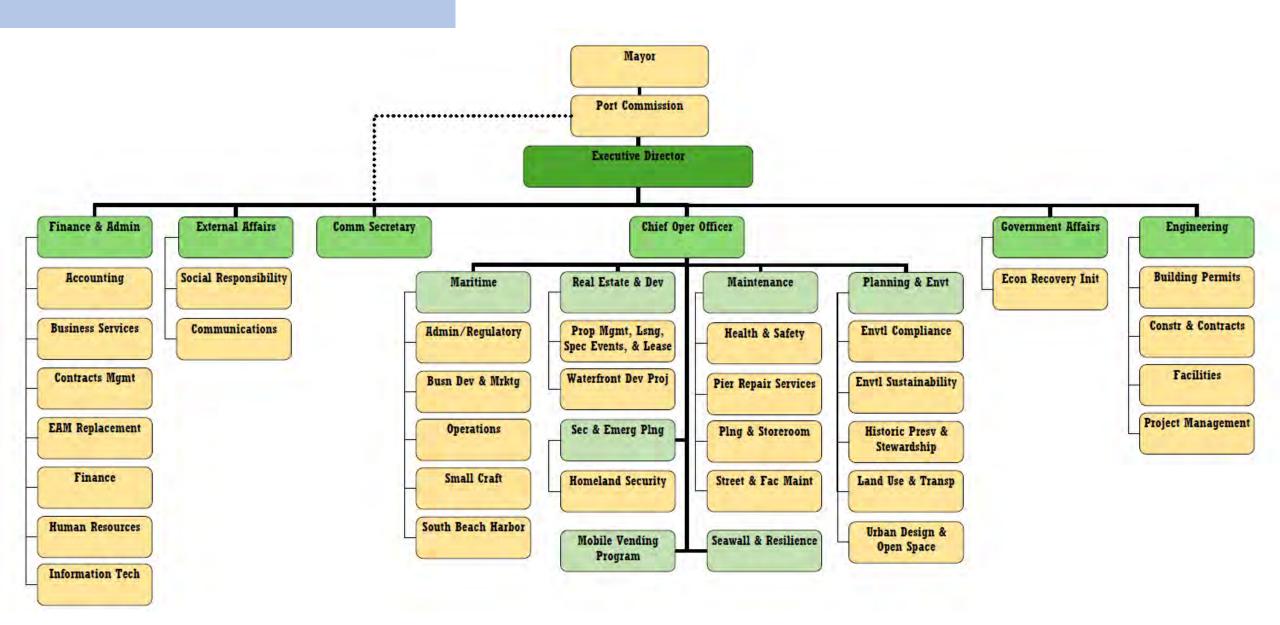

*Performance Measures**

#### **Economic Recovery**

- Revenues: \$128m (above pre—pandemic)
- 10 yr capital need for good repair: \$2.1 billion

#### **Equity**

- Staff diversity is increasing
- LBE participation on contracts

#### Resilience

- Advancing the USACE Draft Plan
- Financing the 35% non-federal match



# **Budget Allocations**



#### **Economic Recovery**

- New parking lot management model
- Study for cruise berth electrification
- Security improvement for a safe and clean waterfront

#### **Equity**

- Position adjustments to improve promotive pathways, including senior supervisors in crafts
- Increased resources to achieve Racial Equity Action Plan goals

#### Resilience

- Advancing the USACE Draft Plan
- Financing non-GO bond eligible costs

# **Organization Chart**



# **Organization Changes**



#### **New Sections**

- Project Management Office (2018)
- Waterfront Resilience Project (2016)

#### **Changes**

Centralized financial analysts (2022)

## Engineering Division FY 2024/25



Port of San Francisco 5/8/2024 - 4:41:52 PM



Executive

Port of San Francisco 5/8/2024 - 4:45:27 PM

# Executive Seawall & Resilience Program FY 2024/25



Port of San Francisco 5/8/2024 - 4:45:50 PM

5504/5211 — Proj Mgr II Continuing Project

SP FY 2024/25 5504/5218 — Proj Mgr II Continuing Project

PEX/FT (Cat 18) 5502 — Project Manager I Continuing Project

## Finance & Administration FY 2024/25



Port of San Francisco 5/8/2024 - 4:46:59 PM

#### Finance & Administration Human Resources Section FY 2024/25



Port of San Francisco 5/8/2024 - 4:47:28 PM

# Finance