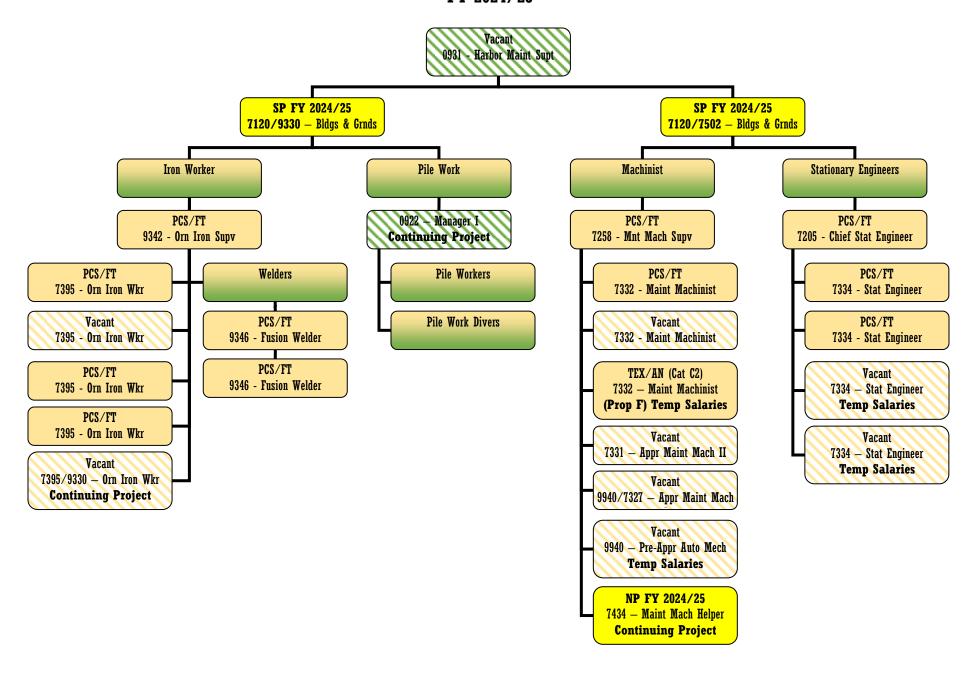

ering Division FY 2024/25



Port of San Francisco 5/8/2024 - 4:41:52 PM



Executive

Port of San Francisco 5/8/2024 - 4:45:27 PM

# Executive Seawall & Resilience Program FY 2024/25



Port of San Francisco 5/8/2024 - 4:45:50 PM

5504/5211 — Proj Mgr II Continuing Project

SP FY 2024/25 5504/5218 — Proj Mgr II Continuing Project

PEX/FT (Cat 18) 5502 — Project Manager I Continuing Project

## Finance & Administration FY 2024/25



Port of San Francisco 5/8/2024 - 4:46:59 PM

#### Finance & Administration Human Resources Section FY 2024/25



Port of San Francisco 5/8/2024 - 4:47:28 PM

# Finance & Administration Information Technology Division FY 2024/25



Port of San Francisco 5/8/2024 - 4:47:57 PM

# Maintenance Division FY 2024/25



## Maintenance - Pier Repair Services FY 2024/25



Port of San Francisco 5/8/2024 - 4:49:59 PM

# Maintenance - Pier Repair Services Pile Workers FY 2024/25



Port of San Francisco 5/8/2024 - 4:51:54 PM

# Maintenance - Street & Facility FY 2024/25



# Maintenance - Street & Facility Street Repairs FY 2024/25



Port of San Francisco 5/8/2024 - 4:50:49 PM

## Maintenance - Unfilled FY 2024/25



Maintenance / Port of San Francisco 5/8/2024 - 4:54:12 PM

## Maritime Division FY 2024/25



## Planning & Environment Division FY 2024/25



Port of San Francisco 5/8/2024 - 4:52:56 PM

#### Real Estate & Development Division FY 2024/25



5/8/2024 - 4:53:18 PM

| DIVISION                               | SECTION                                   | BUDGETED CLASS | WORKING CLASS | TITLE                             | POSITION             | HIRI