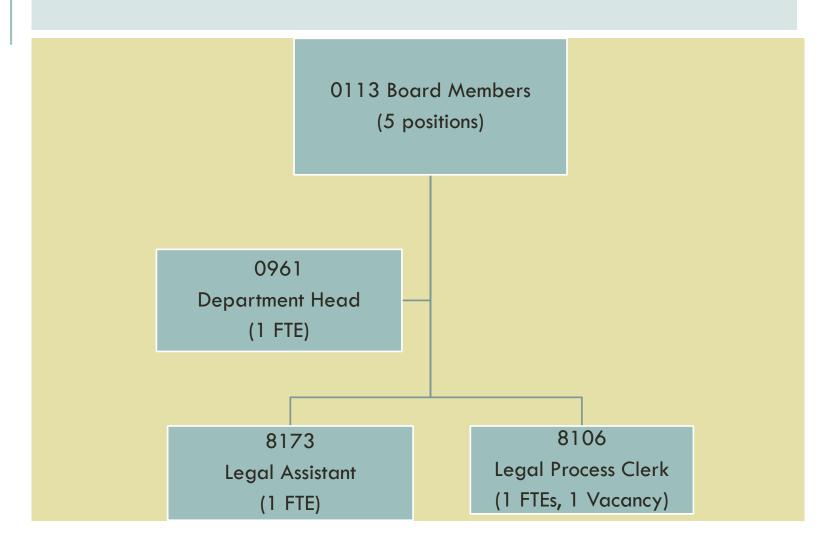

313         | 796,087   | 30,774                | 824,532   | 59,219                | 28,445                |
| Non-Personnel<br>Services                    | 19,700          | 34,158    | 14,458                | 48,116    | 28,416                | 13,958                |
| Materials & Supplies                         | 3,398           | 9,558     | 6,160                 | 9,558     | 6,160                 | 0                     |
| Work Orders & Infrastructure (includes rent) | 354,626         | 358,819   | 4,193                 | 369,132   | 14,506                | 10,313                |
| TOTAL                                        | 1,143,037       | 1,198,622 | 55,585                | 1,251,338 | 108,301               | 52,716                |

# APPENDIX C — ORGANIZATIONAL CHART



### APPENDIX D SURCHARGE RATES

|                             | Current Surcharge<br>FY24 | Proposed Surcharge<br>FY25 | Change   |
|-----------------------------|---------------------------|----------------------------|----------|
| Planning                    | \$39.00                   | \$44.00                    | \$5.00   |
| DBI                         | \$39.00                   | \$44.00                    | \$5.00   |
| DPH                         | \$48.00                   | \$51.00                    | \$3.00   |
| SFPD                        | \$6.00                    | \$5.00                     | (\$1.00) |
| Public Works                | \$10.00                   | \$11.00                    | \$1.00   |
| Entertainment<br>Commission | \$2.00                    | \$2.00