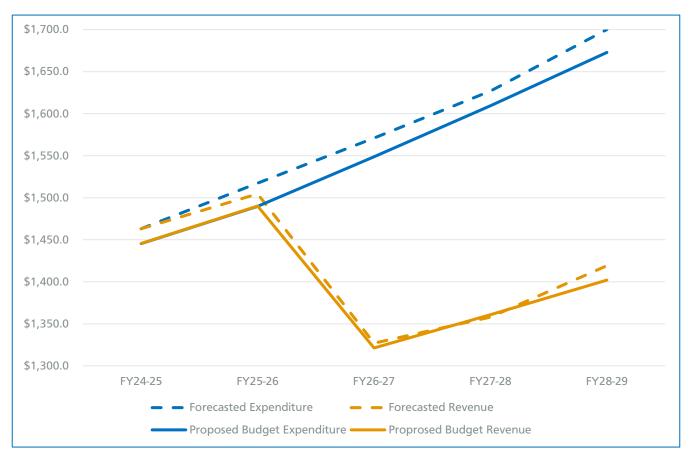

Continues to make Muni safer, cleaner, faster and more reliable

#### **Street safety**

Reallocates resources to improve Vision Zero project delivery Implements automatic speed

enforcement cameras

### Personal safety and fare compliance

Adds 36 Transit Fare Inspectors to improve safety, fare compliance, and increase use of discount programs.

#### **Equity**

Expands communications and outreach about discount fare programs.

Supports Muni Equity Working Group, community liaison program.

#### **Agency financial health**

Decreases deficit while maintaining service levels, demonstrating SFMTA commitment to efficiency.

#### **Future financial health**

The proposed budget is balanced, but deficits exceed \$220M starting in FY26-27 when federal and state relief is no longer available.



## **Agency performance metrics**

(partial list)

#### Equity • Utilization of free or discounted fare programs • Muni service hours delivered along Equity Strategy Routes Accessibility • Paratransit on-time performance Safety Traffic fatalities • SFPD-reported Muni-related crimes per 100,000 miles • Customer rating: Feeling safe and secure on Muni Trust • Customer rating: Overall satisfaction with Muni Customer commendations Customer complaints **Service Quality** Percent of scheduled Muni service hours delivered • Muni on-time performance Climate Action • Transportation mode share **Workplace Metrics** • Employee rating: Overall employee satisfaction

For a full list of performance measures, see <a href="SFMTA.com/performance-metrics">SFMTA.com/performance-metrics</a>.



# Appendix