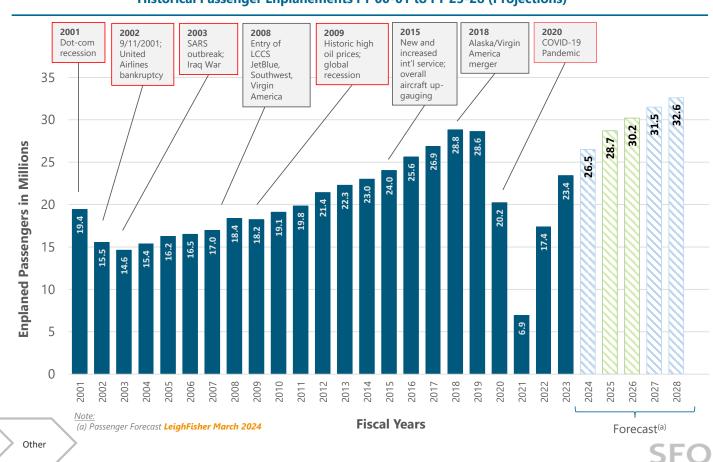

rt Security Program

## SAN FRANCISCO INTERNATIONAL AIRPORT

FY 2024-25 & FY 2025-26 BUDGET

Ivar C. Satero Airport Director May 15, 2024



#### SFO Has Successfully Navigated Through Events That Changed the Aviation Industry

In FY 2024-25, enplanements forecasted to be comparable to FY 2018-2019 levels

#### Comparison to pre-pandemic FY 2018-19 levels:

- FY 2022-23 passenger traffic is 82%, with domestic and international recoveries of 80% and 84%, respectively
- FYTD 2023-24 operations at 83%, illustrating efficient and effective use of facilities and resources
- FYTD 2023-24 passenger traffic is 90%, Asia-specific traffic 96%
- FYTD 2023-24 domestic and international recoveries of 85% and 103%, respectively

#### Historical Passenger Enplanements FY 00-01 to FY 25-28 (Projections)



Overview & Operating **Priorities** Budget

Capital **Budget** 

## Annual Service Payment (ASP) Impacted by Concession Revenues

There was a significant decline in concession revenues during the pandemic. In FY 2023-24 the Airport is experiencing a recovery of 112% over the prior fiscal year and forecasts continued strong growth.



**SFO** 

## Two-Year Operating Budget: Context & Priorities

Strike balance between addressing Airport priorities and increased demands due to return of passengers, while remaining cost competitive

#### **Budget Context:**

- Enterprise Departments must balance Expenses (Uses) to Revenues (Sources)
- No additional federal relief for Operations & Maintenance
- Non-aviation revenues are forecast to be:
  - o FY 2023-24 117% of FY 2018-19
  - o FY 2024-25 123