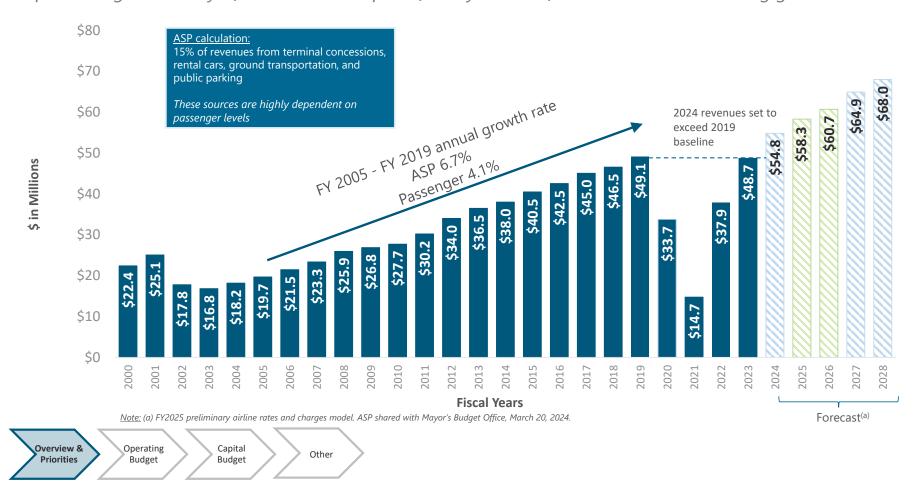

mic FY 2018-19 levels:

- FY 2022-23 passenger traffic is 82%, with domestic and international recoveries of 80% and 84%, respectively
- FYTD 2023-24 operations at 83%, illustrating efficient and effective use of facilities and resources
- FYTD 2023-24 passenger traffic is 90%, Asia-specific traffic 96%
- FYTD 2023-24 domestic and international recoveries of 85% and 103%, respectively

#### Historical Passenger Enplanements FY 00-01 to FY 25-28 (Projections)



Overview & Operating **Priorities** Budget

Capital **Budget** 

## Annual Service Payment (ASP) Impacted by Concession Revenues

There was a significant decline in concession revenues during the pandemic. In FY 2023-24 the Airport is experiencing a recovery of 112% over the prior fiscal year and forecasts continued strong growth.



**SFO** 

## Two-Year Operating Budget: Context & Priorities

Strike balance between addressing Airport priorities and increased demands due to return of passengers, while remaining cost competitive

#### **Budget Context:**

- Enterprise Departments must balance Expenses (Uses) to Revenues (Sources)
- No additional federal relief for Operations & Maintenance
- Non-aviation revenues are forecast to be:
  - o FY 2023-24 117% of FY 2018-19
  - o FY 2024-25 123% of FY 2018-19
  - o FY 2025-26 130% of FY 2018-19
- Recovery levels are forecast to be:
  - o FY 2023-24 passenger traffic 93% of FY 2018-19
  - o FY 2024-25 passenger traffic 100% of FY 2018-19
  - o FY 2025-26 passenger traffic 106% of FY 2018-19

#### **Budget Priorities & Strategy:**

- Focus on health of the organization by add