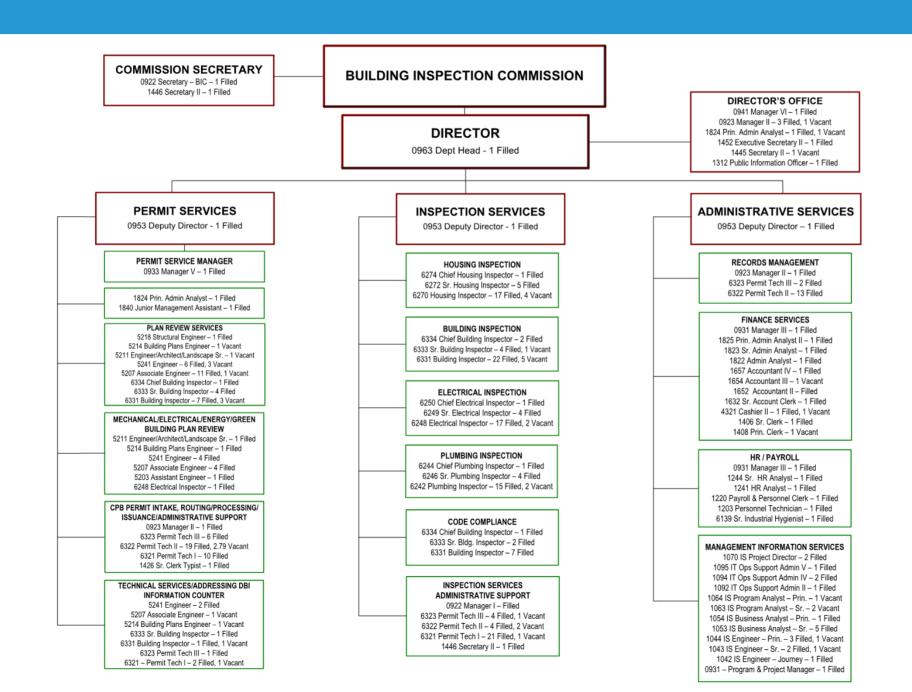

ng 5-year average return (1= yes) | 1             | <b>√</b> 1    | 1               | 1             | 1             |







# **About the Department of Building Inspection**

#### Mission

The Department of Building Inspection protects our community by ensuring code-compliant construction, building safety, resilience, and habitability, and by supporting economic development in San Francisco.

#### Vision

Our dedicated and knowledgeable staff will provide professional, effective customer service using clear processes and consistent standards to build trust, provide accountability, and safeguard the public.

#### **Core Values**

Customer Focus Professionalism

Integrity Supportive Work Environment

Diversity, Equity, Inclusion & Belonging Transparency and Accountability

# **Org Chart**



# **DBI Performance Highlights**

Some of DBI's mid-year performance highlights include:

#### Plan Review

- Exceeding 60% target for over-the-counter plans issued in 2-business days or less (over 90% of Building Permits are over-the-counter)
- 14% of no-plans permits are now issued instantly online
- 67% of in-house plans were processed electronically in Q1/2 moved to 100% in Q3
- Steadily improving the percent of in-house permits hitting benchmarks for first review time

#### Inspection Services

- Building, Electrical, and Plumbing divisions are all exceeding benchmarks for number of inspections per inspector day
- Over 90% of non-life hazard complaints are responded to within 3 business days

#### Administrative Practices

Nearly 100% of 3R reports are produced within 7 business day