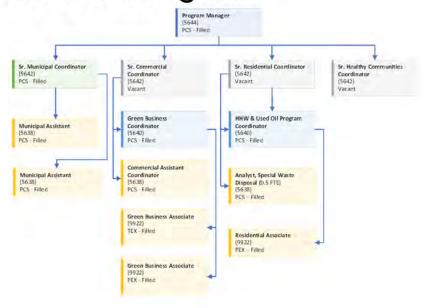

permanent, temporary or exempt position

This information is included in the ENV program organizational charts provided, immediately following the ENV high level organizational chart.

b. Whether the position is filled, vacant, or in the hiring process and anticipated hire date

Please see attached table showing vacant positions and the hiring process details. Additionally, vacant positions are also shown on the organization chart on page 9.

c. A historic look the changes to your department's staffing over the past 5 years

Please see summary table showing FTE and vacancy history on page 10.

### High level organization chart



### Administration and Fiscal team



### Climate Program



### Zero Waste Program



### **Energy Team**



## Toxics Reduction & Healthy Communities Program



### Clean Transportation Program



### Policy & Public Affairs Team



## Community Partnerships & Engagement Program



### **Vacant position status**

| Position |                                    | Exempt |                              |
|----------|------------------------------------|--------|------------------------------|
| Number   | Functional Title                   | Status | Notes                        |
| 01116509 | Zero Waste Assistant Coordinator   | PCS    | tentative start: June 2024   |
| 01137579 | Sr Healthy Communities Coordinator | PEX    | tentative start: June 2024   |
| 01059297 | Sr Circular Economy Coordinator    | PCS    | tentative start: July 2024   |
| 01115176 | Sr Toxics Reduction Coordinator    | PCS    | tentative start: August 2024 |
| 01116404 | S