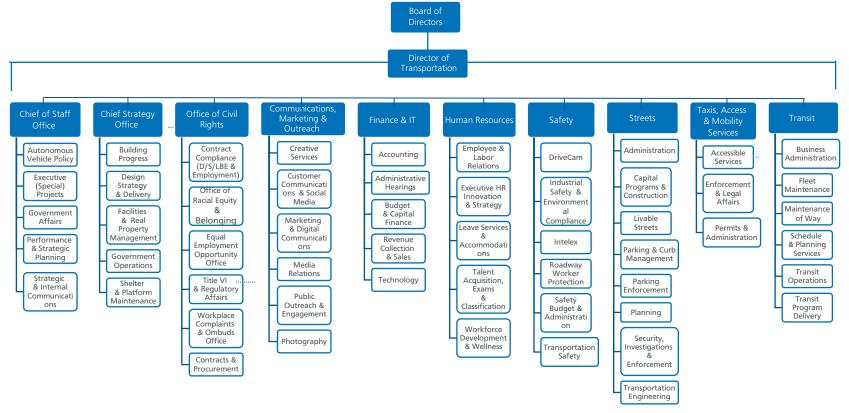

metrics**

(partial list)

#### Equity • Utilization of free or discounted fare programs • Muni service hours delivered along Equity Strategy Routes Accessibility • Paratransit on-time performance Safety Traffic fatalities • SFPD-reported Muni-related crimes per 100,000 miles • Customer rating: Feeling safe and secure on Muni Trust • Customer rating: Overall satisfaction with Muni Customer commendations Customer complaints **Service Quality** Percent of scheduled Muni service hours delivered • Muni on-time performance Climate Action • Transportation mode share **Workplace Metrics** • Employee rating: Overall employee satisfaction

For a full list of performance measures, see <a href="SFMTA.com/performance-metrics">SFMTA.com/performance-metrics</a>.



# Appendix



## **SFMTA Org Chart**



# **Historic staffing**

FTE growth has been flat, consistent with financial constraints.

|                | FY<br>22-23 | FY<br>23-24 | FY<br>24-25 | FY<br>25-26 |
|----------------|-------------|-------------|-------------|-------------|
| Total FTE      | 5,961       | 5,975       | 5,954       | 5,930       |
| Percent Change | 0%          | 0%          | 0%          | 0%          |

Budgeted positions. Does not reflected funded positions.

# **Top classifications**

More than 60% of staff are in 5 classifications, all of which directly support transit provision and traffic control.

| Classification                      | FY<br>22-23 | FY<br>23-24 | FY<br>24-25 | FY<br>25-26 |
|-------------------------------------|-------------|-------------|-------------|-------------|
| Transit