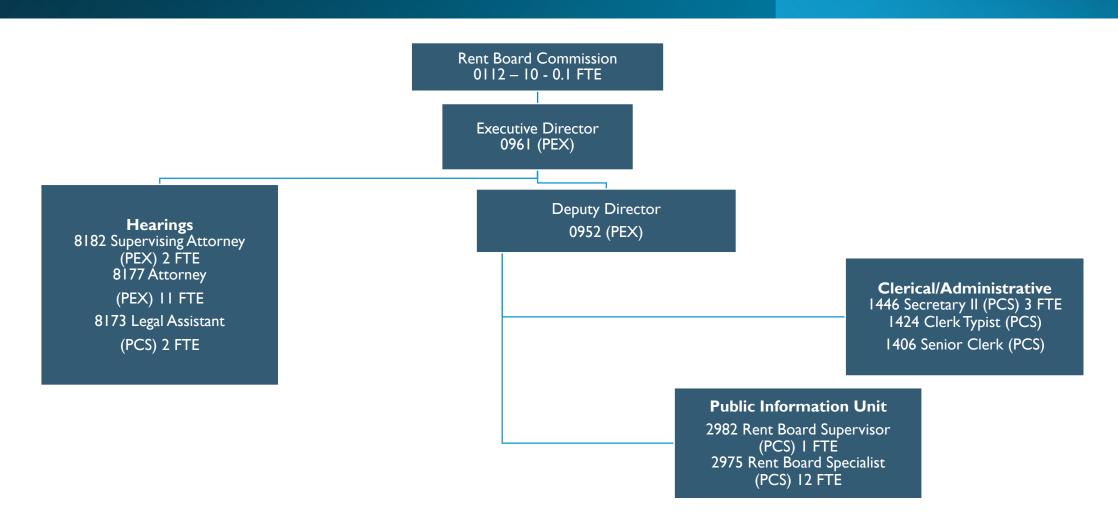

ystem Sustainability and Expansion: Power**

Public Power Expansion, Clean Steam, Moccasin Penstocks, expanding clean energy sources, enhancing reliability

#### \$11.8 Billion 10 Year CIP





# **Questions?**



# RESIDENTIAL RENT STABILIZATION & ARBITRATION BOARD

BUDGET PRESENTATION
FY 24-25 & FY 25-26
MAY 15, 2024

# RENT BOARD MISSION

- Protect tenants from excessive rent increases and unjust evictions while assuring landlords fair and adequate rents
- Provide fair and even-handed treatment for both tenants and landlords through efficient and consistent administration of the law
- Promote the preservation of sound, affordable housing
- Maintain the ethnic and cultural diversity that is unique to San Francisco.

## ORGANIZATIONAL STRUCTURE



### HISTORICAL ORGANIZATIONAL STRUCTURE



# RENT BOARD BUDGET SUMMARY DATA

|                       | 2023-24         | 2024-           | 25                  | 2025-26         |                     |  |
|-----------------------|-----------------|-----------------|---------------------|-----------------|---------------------|--|
|                       | Original Budget | Proposed Budget | Change from 2023-24 | Proposed Budget | Change from 2024-25 |  |
| Total<br>Expenditures | 17,725,223      | 13,812,353      | (3,912,870)         | 14,371,400      | 559,047             |  |
| Total FTE             | 50              | 50              | 0                   | 50              | 0                   |  |

## BUDGET DETAIL



# PERFORMANCE MEASURES

#### **RENT ARBITRATION BOARD**

| Fiscal Year