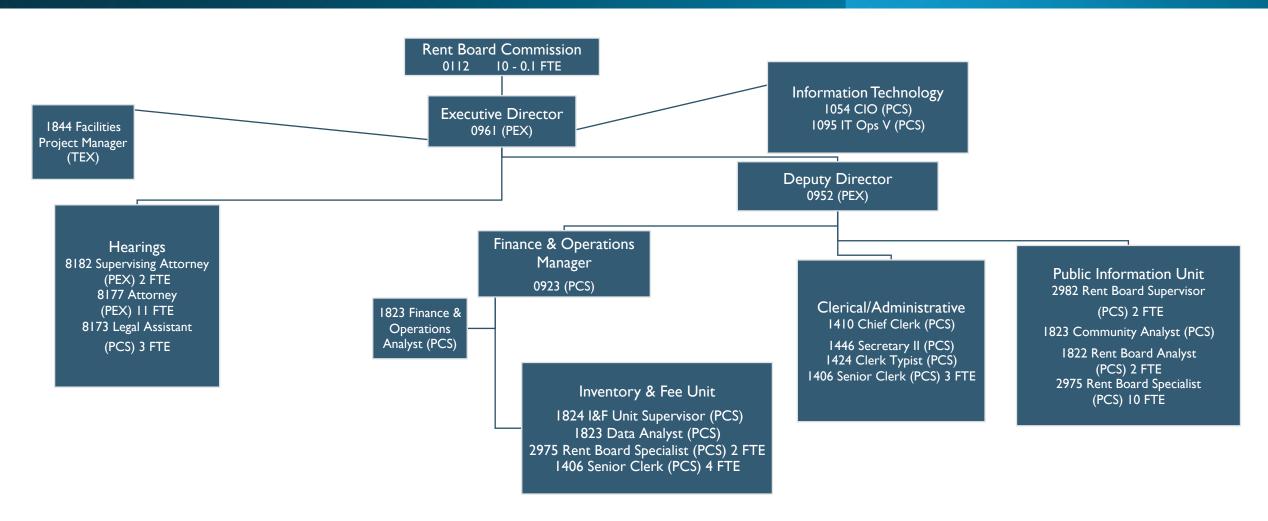

sewer mains throughout the system

#### **System Sustainability and Expansion: Power**

Public Power Expansion, Clean Steam, Moccasin Penstocks, expanding clean energy sources, enhancing reliability

#### \$11.8 Billion 10 Year CIP





# **Questions?**



# RESIDENTIAL RENT STABILIZATION & ARBITRATION BOARD

BUDGET PRESENTATION
FY 24-25 & FY 25-26
MAY 15, 2024

# RENT BOARD MISSION

- Protect tenants from excessive rent increases and unjust evictions while assuring landlords fair and adequate rents
- Provide fair and even-handed treatment for both tenants and landlords through efficient and consistent administration of the law
- Promote the preservation of sound, affordable housing
- Maintain the ethnic and cultural diversity that is unique to San Francisco.

## ORGANIZATIONAL STRUCTURE



### HISTORICAL ORGANIZATIONAL STRUCTURE



# RENT BOARD BUDGET SUMMARY DATA

|                       | 2023-24         | 2024-           | 25                  | 2025-26         |                     |  |
|-----------------------|-----------------|-----------------|---------------------|-----------------|---------------------|--|
|                       | Original Budget | Proposed Budget | Change from 2023-24 | Proposed Budget | Change from 2024-25 |  |
| Total<br>Expenditures | 17,725,223      | 13,812,353      | (3,912,870)         | 14,371,400      | 559,047             |  |
| Total FTE             | 50              | 50              | 0                   | 50              | 0                   |  |

## BUDGET DETAIL



# PERFORMANCE MEASURES

#### **RENT ARBITRATION BOARD**

| Fiscal