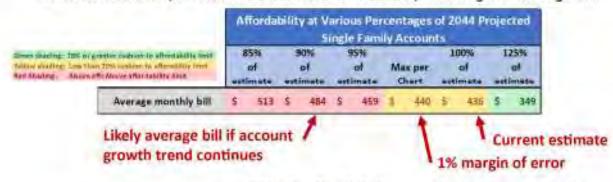

analysis the SFPUC assumed the number of households will grow by 12% in the next 20 years. Given the recent populaFon decline and the 2010-2020 1% growth in single family accounts, 12% is risky. If single family housing growth followed the 2010-2020 trend, then the \$436 rate 20 years from now would instead be \$484, well above the \$440 affordability limit. The SFPUC should provide this kind of risk analysis for all the major factors that affect affordability.

This is just one example of mulf ple risks that would likely cause rates to exceed affordability limits. The SFPUC should make such risks transparent to both approvers and its consf tuents.

## An Example of Affordability Risk: Single Family Accounts

The more accounts, the more costs can be distributed, lowering the average bill



- SFPUC affordability model assumes single family accounts grow 12% over next 20 years
  - Account projection not consistent with history, despite large population growth
- Higher rates leads to lower sales which leads to higher rates, etc.. Leads to a death spiral where the SFPUC can't reduce its fixed costs as demand declines

Sources: Dave Warrer calculations for sensitivity table. Account data from SEPUC excel workbooks titled, "FY24 Financial Models - Avg Bill Calc" and "FY25 Financial Models - Avg Bill Calcs"

#### Re: Water Enterprise Drives Astonishing Growth in the Price of Water

Dear SFPUC Commissioners,

The SFPUC's water enterprise division continues to drive astonishing increases in the price of water through its continued massive capital investments.

The chart below shows