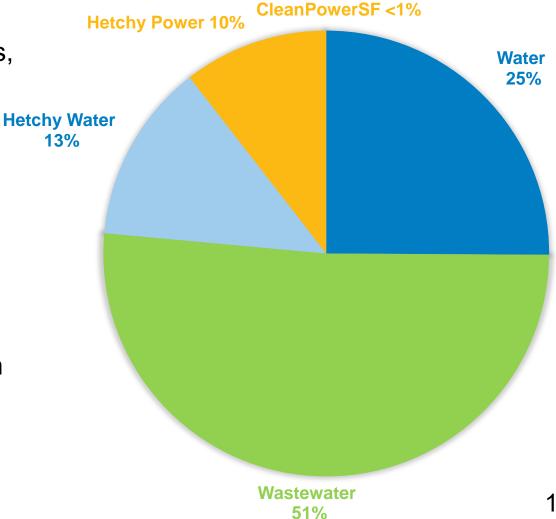

or appropriations, the 2-Capital Plan shrunk by 0.9% in FY 2024-25 and only slightly grew by 3.6% in FY2025-26 versus the prior 10-Year Plan.





# 10-Year Capital Improvement Plan

#### Major Projects in the Capital Plan:

#### System Reliability and Resilience: Water

Millbrae Yard Laboratory and Shop Improvements, SFWD Headquarters, and replacement of water mains throughout the system

#### **Protecting Public Health: Wastewater**

Nutrient Reduction, Biosolids Digester Facility, stormwater/treatment plant improvements, flood resistance, and replacement of sewer mains throughout the system

#### **System Sustainability and Expansion: Power**

Public Power Expansion, Clean Steam, Moccasin Penstocks, expanding clean energy sources, enhancing reliability

#### \$11.8 Billion 10 Year CIP





# **Questions?**



# RESIDENTIAL RENT STABILIZATION & ARBITRATION BOARD

BUDGET PRESENTATION
FY 24-25 & FY 25-26
MAY 15, 2024

# RENT BOARD MISSION

- Protect tenants from excessive rent increases and unjust evictions while assuring landlords fair and adequate rents
- Provide fair and even-handed treatment for both tenants and landlords through efficient and consistent administration of the law
- Promote the preservation of sound, affordable housing
- Maintain the ethnic and cultural diversity that is unique to San Francisco.

## ORGANIZATIONAL STRUCTURE



### HISTORICAL ORGANIZATIONAL STRUCTURE



# RENT BOARD BUDGET SUMMARY DATA

|                       | 2023-24         | 2024-           | 25                  | 2025-26         |                     |  |
|-----------------------|--