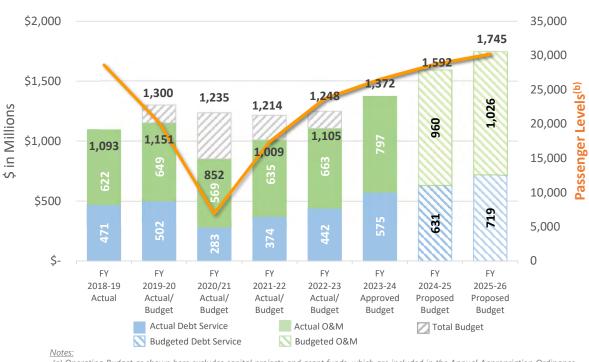

est experience







#### SFO Strategic Plan 2023-2028 Overview

#### **VISION**

# INSPIRING THE EXTRAORDINARY

#### **MISSION**

Delivering an airport experience where people and our planet come first.

#### **GOALS**

Empower a Culture of Safety and Security Excellence
Provide an Outstanding Guest Experience
Elevate SFO Pride with an Exceptional Employee Experience
Take Bold Climate Action
Ignite Business Innovation
Achieve Social Impact Through Partnerships



SFO

## Proposed Operating Budget Aligned with Passenger Levels

Airport's proactive measures during pandemic resulted in strong financial base allowing reallocation of resources and investments to support growth in upcoming FY 2024-25 and FY 2025-26

#### Operating Budget<sup>(a)</sup> Pre-Pandemic through Proposed FY 2025-26



(a) Operating Budget as shown here excludes capital projects and grant funds, which are included in the Annual Appropriation Ordinance (b) Passenger Forecast LeighFisher March 2024



Overview &

**Priorities** 

Proposed Operating Budget Details

Budget reflects investment in the health of the organization, revisiting deferrals during the pandemic, market conditions and ensuring growth

#### Operating Budget Comparison(a,b,c)



Notes: (a) Figures may change due to Cost-of-Living Adjustment (COLA), Attrition/Salary Savings, Services of Other City Departments balancing, and other system adjustments

- (b) Equipment/Vehicles reflect one-time investments and budgeted across both fiscal years
- (c) Figures may change due to the Mayor, Controller and Board Phases
- (d) Other budget items inc