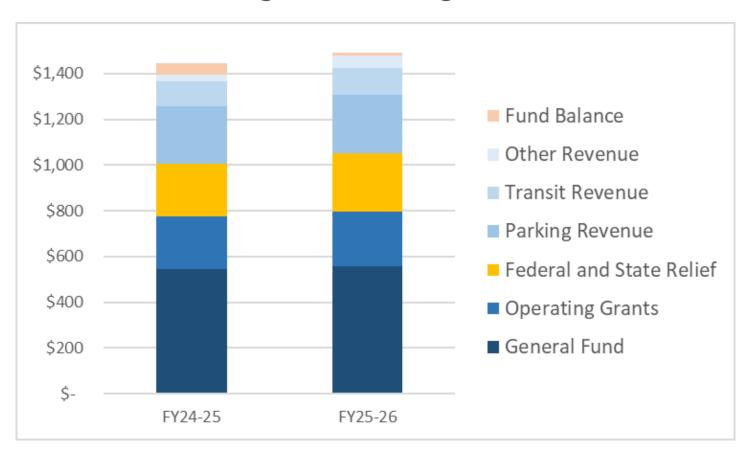

ng fines offsets cost of maintaining Clipper discount and reducing monthly pass multiplier.

|                                        | Current | Adopted FY24-25/<br>FY25/26 |
|----------------------------------------|---------|-----------------------------|
| Street Cleaning (\$)                   | 90.00   | 97.00/105.00                |
| Residential Overtime (\$)              | 102.00  | 108.00/108.00               |
| Parking Meter Outside<br>Downtown (\$) | 92.00   | 99.00/107.00                |
| Annual Residential Parking<br>Permit   | 170.00  | 190.00/215.00               |

#### FY24-25 and FY25-26 Revenue (\$M)

One-time sources helped balance the budget. When COVID relief is fully expended in FY25-26, SFMTA will need new revenue sources to close large future budget deficits.



#### FY24-25 and FY25-26 Expenditure by type

As in prior years, labor is the largest budget expenditure, making up more than 60% of the budget. By charter mandate, 97.25% of staff must be non-managerial positions.



#### FY24-25 and FY25-26 Expenditure by type

**Growth in Materials and Supplies and Services of Other** Departments is partially off-set by reductions in labor costs.

| Category                      | FY23-24<br>Budget<br>(\$M) | FY24-25<br>Budget<br>(\$M) | FY25-26<br>Budget<br>(\$M) | Yr1<br>Growth<br>(%) | Yr2<br>Growth<br>(%) |
|-------------------------------|----------------------------|----------------------------|----------------------------|----------------------|----------------------|
| Labor                         | 969.4                      | 919.1