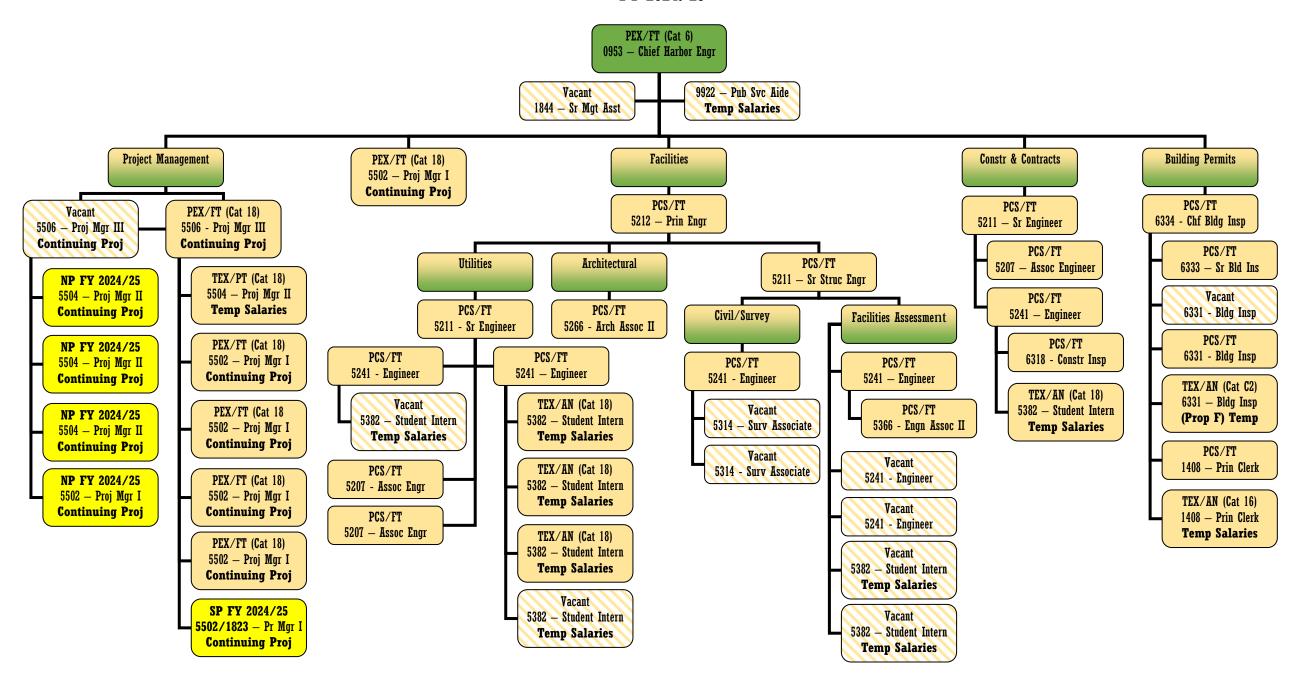

acts

#### Resilience

- Advancing the USACE Draft Plan
- Financing the 35% non-federal match



# **Budget Allocations**



#### **Economic Recovery**

- New parking lot management model
- Study for cruise berth electrification
- Security improvement for a safe and clean waterfront

#### **Equity**

- Position adjustments to improve promotive pathways, including senior supervisors in crafts
- Increased resources to achieve Racial Equity Action Plan goals

#### Resilience

- Advancing the USACE Draft Plan
- Financing non-GO bond eligible costs

# **Organization Chart**



# **Organization Changes**



#### **New Sections**

- Project Management Office (2018)
- Waterfront Resilience Project (2016)

#### **Changes**

Centralized financial analysts (2022)

## Engineering Division FY 2024/25



Port of San Francisco 5/8/2024 - 4:41:52 PM



Executive

Port of San Francisco 5/8/2024 - 4:45:27 PM

# Executive Seawall & Resilience Program FY 2024/25



Port of San Francisco 5/8/2024 - 4:45:50 PM

5504/5211 — Proj Mgr II Continuing Project

SP FY 2024/25 5504/5218 — Proj Mgr II Continuing Project

PEX/FT (Cat 18) 5502 — Project Manager I Continuing Project

## Finance & Administration FY 2024/25



Port of San Francisco 5/8/2024 - 4:46:59 PM

#### Finance & Administration Human Resources Section FY 2024/25



Port of San Francisco 5/8/2024 - 4:47:28 PM

# Finance & Administration Information Technology Division FY 2024/25



Port of San Francisco 5/8/2024 - 4:47:57 PM

# Maintenance Division FY 2024/25



## Maintenance - Pier Repair Services FY 2024/25



Port of San Francisco 5/8