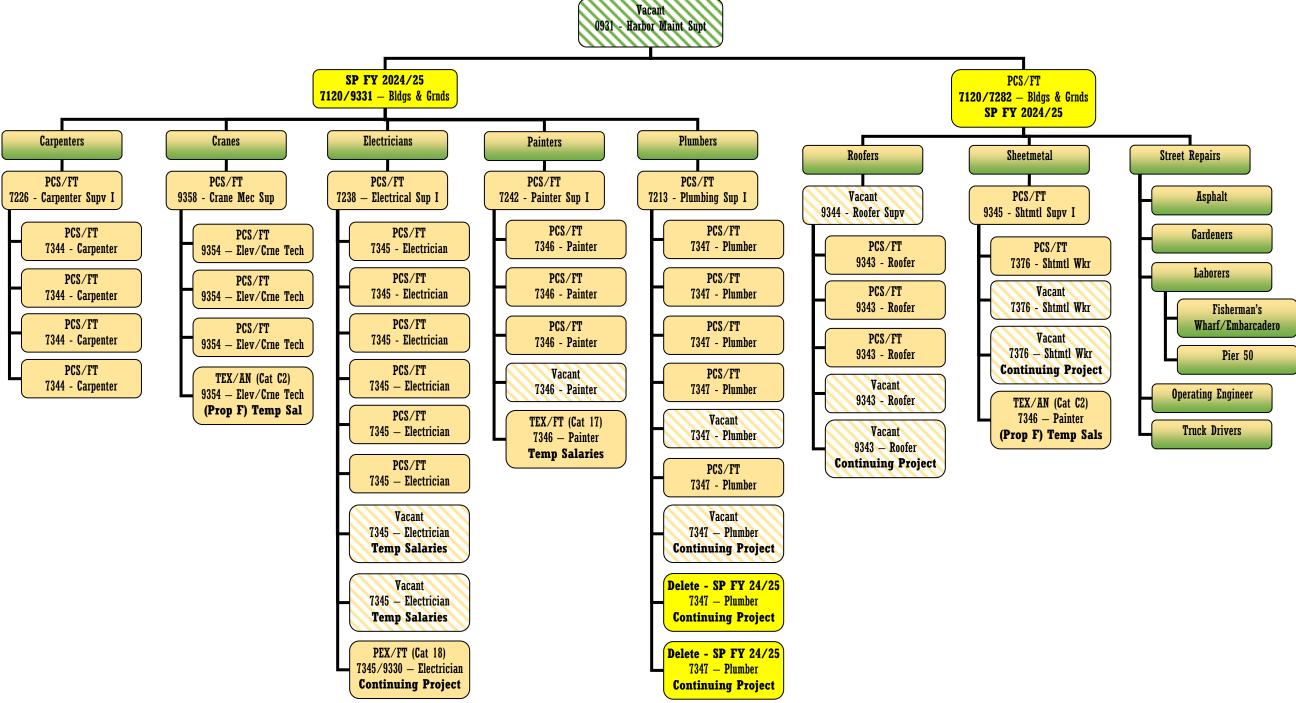

ncisco 5/8/2024 - 4:45:50 PM

5504/5211 — Proj Mgr II Continuing Project

SP FY 2024/25 5504/5218 — Proj Mgr II Continuing Project

PEX/FT (Cat 18) 5502 — Project Manager I Continuing Project

## Finance & Administration FY 2024/25



Port of San Francisco 5/8/2024 - 4:46:59 PM

#### Finance & Administration Human Resources Section FY 2024/25



Port of San Francisco 5/8/2024 - 4:47:28 PM

# Finance & Administration Information Technology Division FY 2024/25



Port of San Francisco 5/8/2024 - 4:47:57 PM

# Maintenance Division FY 2024/25



## Maintenance - Pier Repair Services FY 2024/25



Port of San Francisco 5/8/2024 - 4:49:59 PM

# Maintenance - Pier Repair Services Pile Workers FY 2024/25



Port of San Francisco 5/8/2024 - 4:51:54 PM

# Maintenance - Street & Facility FY 2024/25



# Maintenance - Street & Facility Street Repairs FY 2024/25



Port of San Francisco 5/8/2024 - 4:50:49 PM

## Maintenance - Unfilled FY 2024/25



Maintenance / Port of San Francisco 5/8/2024 - 4:54:12 PM

## Maritime Division FY 2024/25



## Planning & Environment Division FY 2024/25



Port of San Francisco 5/8/2024 - 4:52:56 PM

#### Real Estate & Development Division FY 2024/25



5/8/2024 - 4:53:18 PM

| DIVISION                               | SECTION                                   | BUDGETED CLASS | WORKING CLASS | TITLE                             | POSITION             | HIRING STATUS                                                                | TENTATIVE SWD           |
|----------------------------------------|-------------------------------------------|---------------