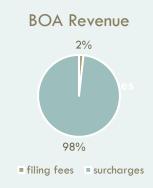

ty permits, licenses and other determinations.

Provide an efficient, fair and expeditious public hearing and decision-making process before an impartial panel.

# PROJECTED APPEAL VOLUME FOR FY24 (94 APPEALS) IS 37% BELOW THE 10-YEAR AVERAGE OF 149 APPEALS



# APPEAL DISTRIBUTION BY DEPARTMENT FY23 AND FY24 (THROUGH 5/14/24)



# OVERVIEW — REVENUE SOURCES

## Surcharges = 98% of budget

- Collected on new and renewed permits
- Rates proportional to percent of cases originating from each department
- Rates analyzed annually and adjusted if needed
- Controller may make CPI-based adjustments; rate changes beyond CPI require legislation

## Filing Fees = 2% of budget

- Collected by Board when appeals are filed
- Amount collected fluctuates based on appeal volume and types filed each year



# **BUDGET SUMMARY**

|                       | Current<br>Budget<br>FY24 | Proposed<br>Budget<br>FY25 | Change<br>from FY24 | Proposed<br>Budget FY26 | Change from FY25 |
|-----------------------|---------------------------|----------------------------|---------------------|-------------------------|------------------|
| Total<br>Expenditures | 1,143,037                 | 1,198,622                  | 55,585              | 1,251,338               | 52,716           |
| Total FTE             | 5.11                      | 4.11                       | (1)                 | 4.11                    | 0                |

- The department proposes two surcharge rates to be increased by \$5 through legislation (DBI/Planning Dept. permits)
- Two surcharge rates will be increased through CPI adjus