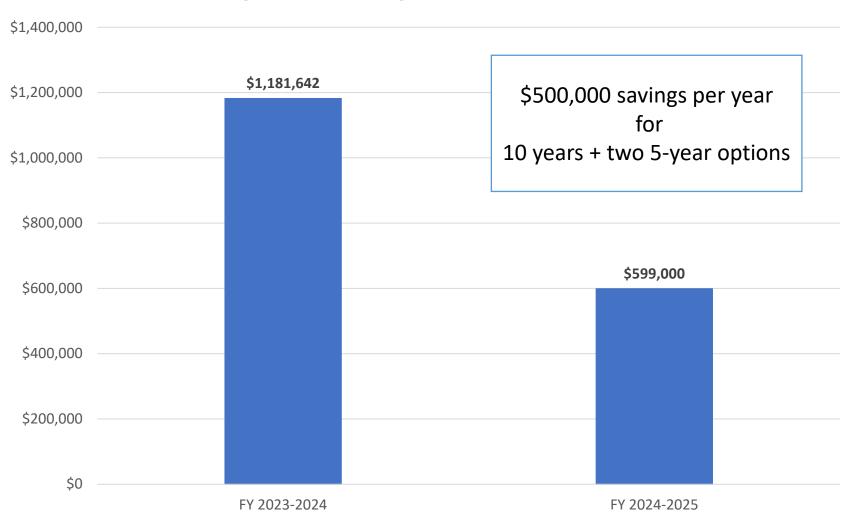

| 107                                           | 11                        |
| FY 22-23    | 105                                           | 16                        |
| FY 21-22    | 98                                            | 22                        |
| FY 20-21    | 97                                            | 18                        |
| FY 19-20    | 99                                            | 9                         |



## SAN FRANCISCO LAW LIBRARY

Providing the judiciary, the public, the bar, and city, county, and state officials free access and use of legal reference materials in order that they may conduct their legal affairs and preserve their legal rights.

https://sf.gov/sflawlibrary



## ORGANIZATIONAL STRUCTURE: LAW LIBRARY





### SFLL LEASE RENEWAL





### SFLL ORGANIZATION

### Pre-COVID-19

| City-Funded Positions                           | Library-Funded Positions |
|-------------------------------------------------|--------------------------|
| Law Librarian                                   | Reference Librarian 1    |
| Chief Assistant Law<br>Librarian                | Reference Librarian 2    |
| Head of Technical Services (currently unfilled) | Reference Librarian 3    |
|                                                 | Reference Librarian 4    |
|                                                 | Reference Librarian 5    |
|                                                 | Technical Assistant      |
|                                                 | Stacks Manager           |
|