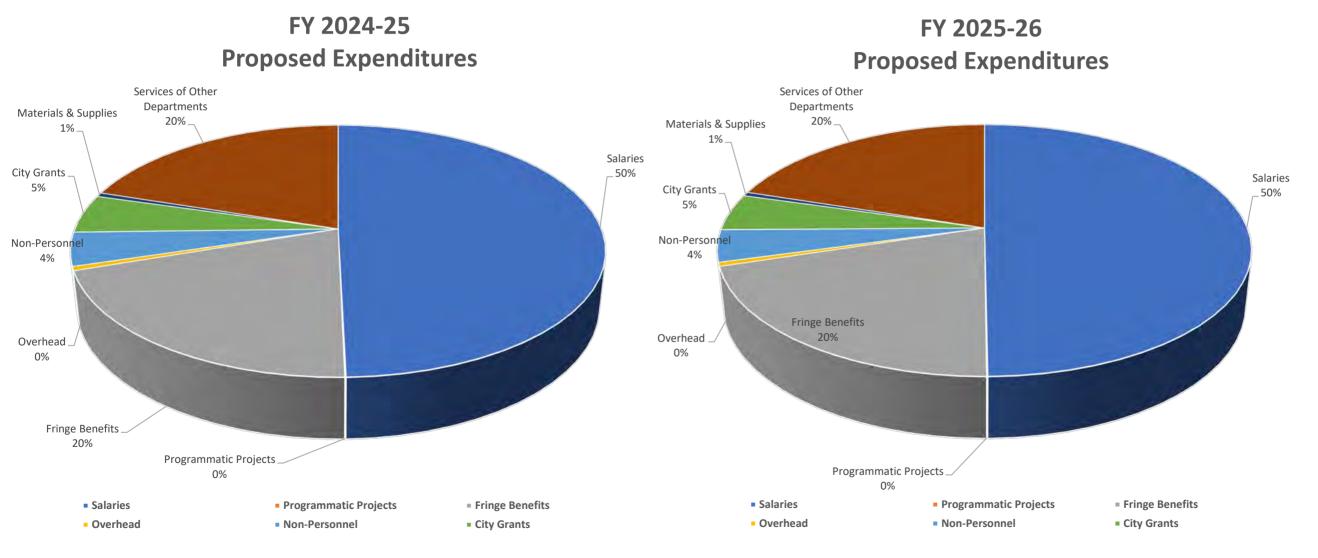

|                          | Programmatic Projects                  | -          | -          | -           | -          | _           |
|                          | Special Expenditure                    | -          | 140,000    | 140,000     | 140,000    | _           |
| <b>Expenditure Total</b> |                                        | 86,103,574 | 87,748,543 | 1,644,969   | 91,637,424 | 3,888,881   |

- Total proposed budget is \$87.7M in FY 24-25 and \$91.6M in FY 25-26
- \$6.2M increase in License and Charges for Services revenues to reflect proposed fee increases
- \$3.0M increase in salaries & fringes due to COLAs, position changes, and attrition
- \$0.9M decrease in City Overhead
- \$0.5M decrease in CBO Grants, 10% GFS reduction

# **FY 2023-25 and FY 2024-26 Expenditures**



**Total Expenditures \$87.7M** 

**Total Expenditures \$91.6M** 

# Revenue

- Fee history
  - Increased in FY08 (fee study)
  - Decreased in FY15 (fee study)
  - Increased in FY24 (15% across the board)
- 42% revenue decrease from FY19 to FY23
- DBI hired a consultant to do fee study, completed in January 2024 for FY25
- Plan is to phase in fee study recommendations over three years





# **Fund Balance (Reserves)**



# Staffing

|                         | Actual FTE |       |       |       |       |       | Budget FTE |       |       |
|-------------------------|------------|-------|-------|-------|-------|-------|------------|-------|-------|
|                         |            |       |       |       |       | FY24  | FY25       | FY26  |       |
| Division Description    | FY1