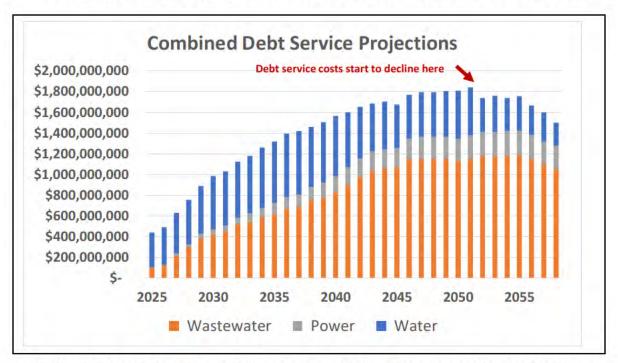

ke unplanned



 $<sup>^{\</sup>rm 1}\,\text{As}$  reported by the California Department of Finance. Page 1 of 5

investments, average monthly bills will go higher. For enterprises with relatively fixed water and sewer usage, their bills will increase even more as per capita demand declines.

#### Issue 2: A highly constrained future with little flexibility/adaptability

Having the affordability cushion as small as 1% is a demonstration of how the SFPUC is severely impacting its flexibility and adaptability for decades with this budget and financial plan. Worse is the impact that the 10 year financial plan has on debt service costs (annual interest and principal payments needed to pay for debt). By 2044 debt service costs alone will exceed the entire, SFPUC-wide, 2023 operating budget.





until after 2050, which limits our ability to make additional investments for the next 25+ years compounded by the fact that combined water and sewer bills will be bumping up against affordability limits.

#### Issue 3: Affordability Risk Increases When Projections are Overestimated

The size of average combined water and sewer bills is highly dependent on the amount of new housing built. If less housing is built than projected, there are fewer customers, hence combined bills need to increase further to offset the associated revenue shortfall.

#### Issue 4: Projecting Additional Rate Increases Without Public Input

The above slide shows the combined monthly bill impact averaging 8.1% per year over the next 10 years, for a cumulative 10 year impact of 117%. One needs to go back to the Fe