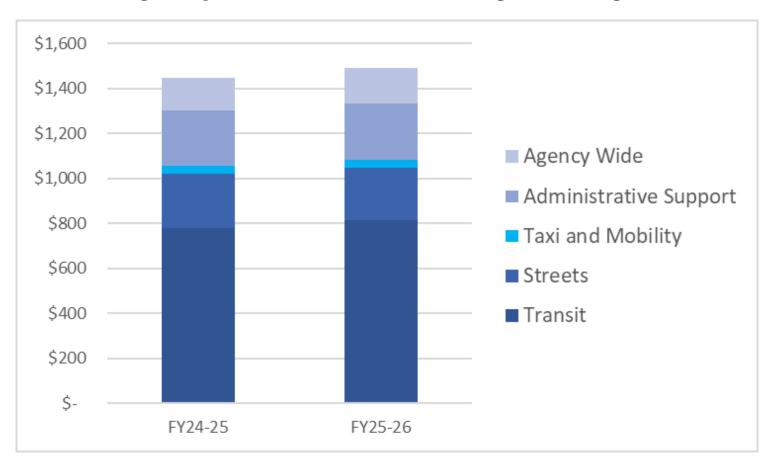

.8                       | 27.8                       | 0.0                  | -0.1                 |
| Services of Other Departments | 109.7                      | 123.6                      | 130.6                      | 12.6                 | 5.7                  |
| Other*                        | 0.4                        | 26.3                       | 20.2                       | 6,428.9              | -22.6                |
| Total                         | 1,407.6                    | 1,445.5                    | 1,489.8                    | 2.7                  | 3.1                  |

<sup>\*</sup>Other includes one-time equipment

# FY24-25 and FY25-26 Expenditure by function

More than 55% of the budget funds Transit. Service delivery depends on a financially healthy SFMTA.



# FY24-25 and FY25-26 Expenditure by function

Increases in Transit and Streets are partially offset by decreases in Taxi and Mobility.

| Category                  | FY23-24<br>Budget<br>(\$M) | FY24-25<br>Budget<br>(\$M) | FY25-26<br>Budget<br>(\$M) | Yr1<br>Growth<br>(%) | Yr2<br>Growth<br>(%) |
|---------------------------|----------------------------|----------------------------|----------------------------|----------------------|----------------------|
| Transit                   | 754.0                      | 779.8                      | 812.9                      | 3.4                  | 4.2                  |
| Streets                   | 227.3                      | 239.6                      | 232.6                      | 5.4                  | -2.9                 |
| Taxi an