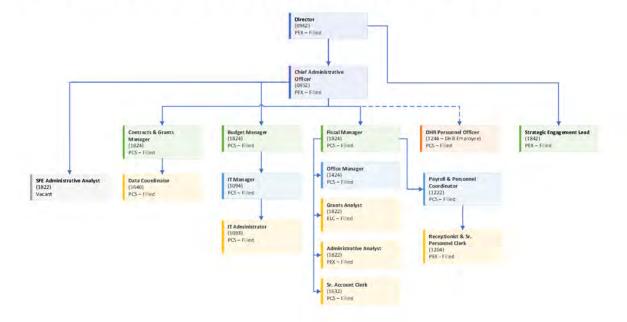

ur department. This chart or supporting documentation should include:
- a. Position name, classification, and whether it is a permanent, temporary or exempt position

This information is included in the ENV program organizational charts provided, immediately following the ENV high level organizational chart.

b. Whether the position is filled, vacant, or in the hiring process and anticipated hire date

Please see attached table showing vacant positions and the hiring process details. Additionally, vacant positions are also shown on the organization chart on page 9.

c. A historic look the changes to your department's staffing over the past 5 years

Please see summary table showing FTE and vacancy history on page 10.

### High level organization chart



### Administration and Fiscal team



### Climate Program



### Zero Waste Program



### **Energy Team**



## Toxics Reduction & Healthy Communities Program



### Clean Transportation Program



### Policy & Public Affairs Team



## Community Partnerships & Engagement Program



### **Vacant position status**

| Position |                                    | Exempt |                              |
|----------|------------------------------------|--------|------------------------------|
| Number   | Functional Title                   | Status | Notes                        |
| 01116509 | Zero Waste Assistant Coordinator   | PCS    | tentative start: June 2024   |
| 01137579 | Sr Healthy Communities Coordinator | PEX    | tentative start: June 2024   |
| 01059297 | Sr Circular Economy Coordinator    | PCS    | tentative