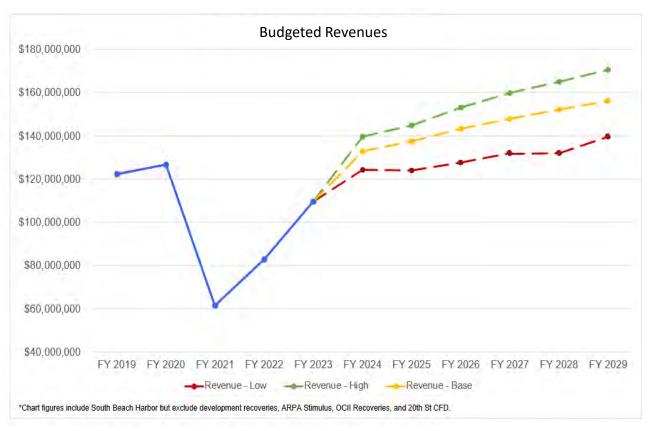

o Fiscal Year 2024-25 and 2025-26 Biennial Operating and Capital Budgets

**Budget and Appropriations** 

May 15, 2024



# **Mission and Objectives**

#### Mission

The Port of San Francisco manages the waterfront as the gateway to a world-class city, and advances environmentally and financially sustainable maritime, recreational and economic opportunities to serve the City, Bay Area region, and California.

## **Objectives**

- Economic Recovery
- Equity
- Resilience



### **Performance Measures**

#### **Economic Recovery**

- Revenues: \$128m (above pre—pandemic)
- 10 yr capital need for good repair: \$2.1 billion

#### **Equity**

- Staff diversity is increasing
- LBE participation on contracts

#### Resilience

- Advancing the USACE Draft Plan
- Financing the 35% non-federal match



# **Budget Allocations**



#### **Economic Recovery**

- New parking lot management model
- Study for cruise berth electrification
- Security improvement for a safe and clean waterfront

#### **Equity**

- Position adjustments to improve promotive pathways, including senior supervisors in crafts
- Increased resources to achieve Racial Equity Action Plan goals

#### Resilience

- Advancing the USACE Draft Plan
- Financing non-GO bond eligible costs

# **Organization Chart**



# **Organization Changes**



#### **New Sections**

- Project Management Office (2018)
- Waterfront Resilience Project (2016)

#### **Changes**

Centralized financial analysts (2022)

## Engineering Division FY 2024/25



Port of San Francisco 5/8/2024 - 4:41:52 PM



Executive

Port of San Francisco 5/8/2024 - 4: