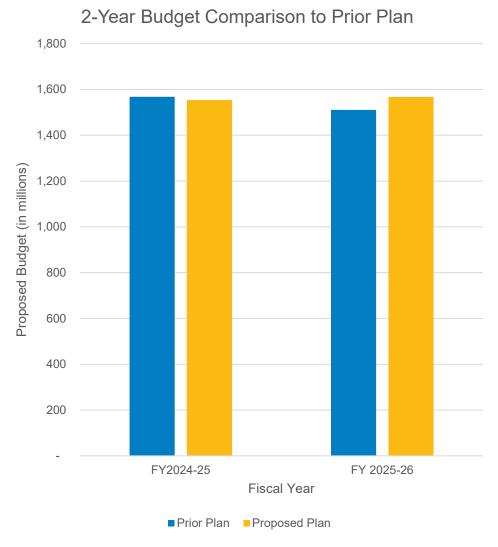

chy Water | 155.6                   | 152.8                         | (2.8)  | 152.6                   | 180.8                         | 28.2   |
| Hetchy Power | 77.7                    | 52.0                          | (25.7) | 92.7                    | 85.5                          | (7.2)  |
| CleanPowerSF | 2.9                     | 2.6                           | (2.3)  | 3.0                     | 0.5                           | (2.5)  |
|              | 1,568.0                 | 1,554.0                       | -14.1  | 1,510.3                 | 1,566.9                       | 56.5   |

Due to a renewed focus on deliverability and using up prior appropriations, the 2-Capital Plan shrunk by 0.9% in FY 2024-25 and only slightly grew by 3.6% in FY2025-26 versus the prior 10-Year Plan.





# 10-Year Capital Improvement Plan

#### Major Projects in the Capital Plan:

#### System Reliability and Resilience: Water

Millbrae Yard Laboratory and Shop Improvements, SFWD Headquarters, and replacement of water mains throughout the system

#### **Protecting Public Health: Wastewater**

Nutrient Reduction, Biosolids Digester Facility, stormwater/treatment plant improvements, flood resistance, and replacement of sewer mains throughout the system

#### **System Sustainability and Expansion: Power**

Public Power Expansion, Clean Steam, Moccasin Penstocks, expanding clean energy sources, enhancing reliability

#### \$11.8 Billion 10 Year CIP





# **Questions?**



# RESIDENTIAL RENT STABILIZATION & ARBITRATION BOARD

BUDGET PRESENTATION
FY 24-25 & FY 25-26
MAY 15, 2024

# RENT BOAR