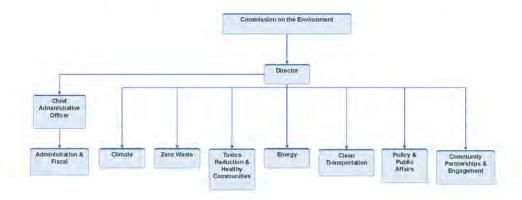

include an organizational chart of your department. This chart or supporting documentation should include:
- a. Position name, classification, and whether it is a permanent, temporary or exempt position

This information is included in the ENV program organizational charts provided, immediately following the ENV high level organizational chart.

b. Whether the position is filled, vacant, or in the hiring process and anticipated hire date

Please see attached table showing vacant positions and the hiring process details. Additionally, vacant positions are also shown on the organization chart on page 9.

c. A historic look the changes to your department's staffing over the past 5 years

Please see summary table showing FTE and vacancy history on page 10.

### High level organization chart



### Administration and Fiscal team



### Climate Program



### Zero Waste Program



### **Energy Team**



## Toxics Reduction & Healthy Communities Program



### Clean Transportation Program



### Policy & Public Affairs Team



## Community Partnerships & Engagement Program



### **Vacant position status**

| Position |                                    | Exempt |                              |
|----------|------------------------------------|--------|------------------------------|
| Number   | Functional Title                   | Status | Notes                        |
| 01116509 | Zero Waste Assistant Coordinator   | PCS    | tentative start: June 2024   |
| 01137579 | Sr Healthy Communities Coordinator | PEX    | tentative start: June 2024   |
| 01059297 | Sr Circular Econom