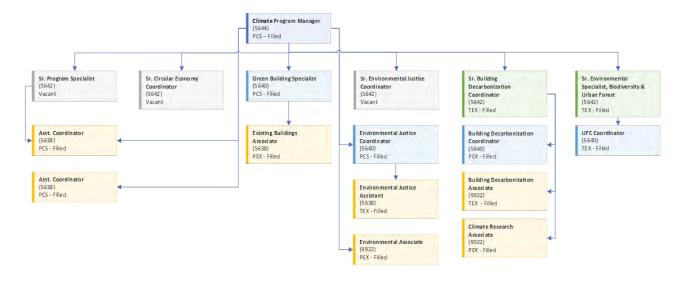

rt or supporting documentation should include:
- a. Position name, classification, and whether it is a permanent, temporary or exempt position

This information is included in the ENV program organizational charts provided, immediately following the ENV high level organizational chart.

b. Whether the position is filled, vacant, or in the hiring process and anticipated hire date

Please see attached table showing vacant positions and the hiring process details. Additionally, vacant positions are also shown on the organization chart on page 9.

c. A historic look the changes to your department's staffing over the past 5 years

Please see summary table showing FTE and vacancy history on page 10.

### High level organization chart



### Administration and Fiscal team



### Climate Program



### Zero Waste Program



### **Energy Team**



## Toxics Reduction & Healthy Communities Program



### Clean Transportation Program



### Policy & Public Affairs Team



## Community Partnerships & Engagement Program



### **Vacant position status**

| Position |                                    | Exempt |                              |
|----------|------------------------------------|--------|------------------------------|
| Number   | Functional Title                   | Status | Notes                        |
| 01116509 | Zero Waste Assistant Coordinator   | PCS    | tentative start: June 2024   |
| 01137579 | Sr Healthy Communities Coordinator | PEX    | tentative start: June 2024   |
| 01059297 | Sr Circular Economy Coordinator    | PCS    | tentative start: July 2024   |
|