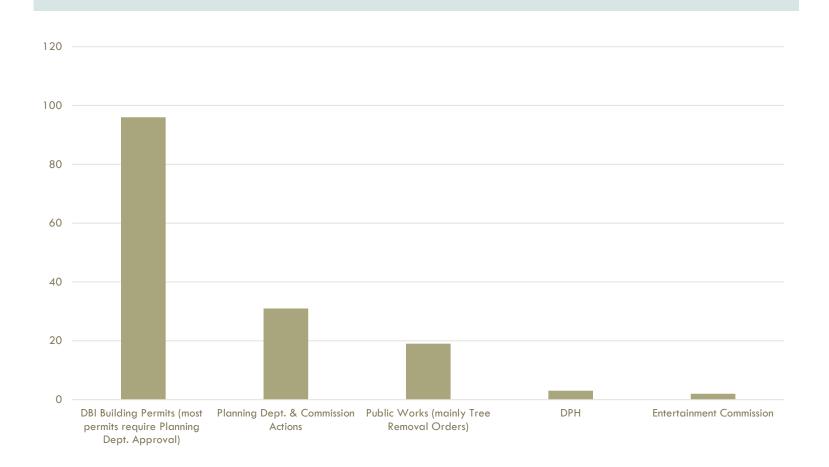

in active construction opportunities for local businesses
- Addition of federally funded projects with Disadvantaged Business Enterprise opportunities

Overview & Priorities

Operating Budget Capital Budget Other

# Thank you



# BOARD OF APPEALS

BOS Budget Presentation FY25 & FY26 May 15, 2024

# **BOARD OF APPEALS**

### Mission

Provide the public with a final administrative review process for the issuance, denial, suspension, revocation and modification of City permits, licenses and other determinations.

Provide an efficient, fair and expeditious public hearing and decision-making process before an impartial panel.

# PROJECTED APPEAL VOLUME FOR FY24 (94 APPEALS) IS 37% BELOW THE 10-YEAR AVERAGE OF 149 APPEALS



# APPEAL DISTRIBUTION BY DEPARTMENT FY23 AND FY24 (THROUGH 5/14/24)



# OVERVIEW — REVENUE SOURCES

## Surcharges = 98% of budget

- Collected on new and renewed permits
- Rates proportional to percent of cases originating from each department
- Rates analyzed annually and adjusted if needed
- Controller may make CPI-based adjustments; rate changes beyond CPI require legislation

## Filing Fees = 2% of budget

- Collected by Board when appeals are filed
- Amount collected fluctuates based on appeal volume and types filed each year



# **BUDGET SUMMARY**

|                       | Current<br>Budget<br>FY24 | Proposed<br>Budget<br>FY25 | Change<br>from FY24 | Proposed<br>Budget FY26 | Change from FY25 |
|-----------------------|---------------------------|----------------------------|---------------------|-------------------------|------------------|
| Tota