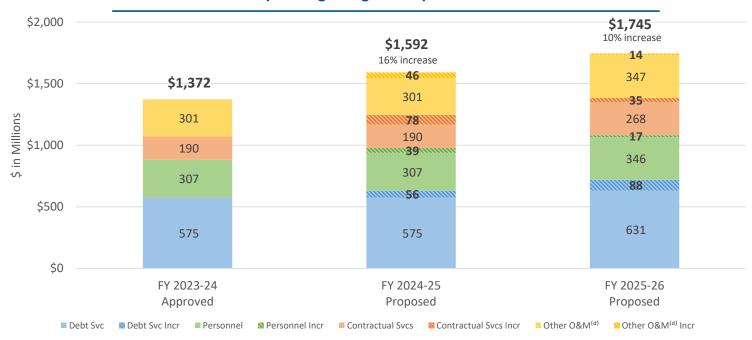

cial Impact Through Partnerships



SFO

## Proposed Operating Budget Aligned with Passenger Levels

Airport's proactive measures during pandemic resulted in strong financial base allowing reallocation of resources and investments to support growth in upcoming FY 2024-25 and FY 2025-26

#### Operating Budget<sup>(a)</sup> Pre-Pandemic through Proposed FY 2025-26



(a) Operating Budget as shown here excludes capital projects and grant funds, which are included in the Annual Appropriation Ordinance (b) Passenger Forecast LeighFisher March 2024



Overview &

**Priorities** 

Proposed Operating Budget Details

Budget reflects investment in the health of the organization, revisiting deferrals during the pandemic, market conditions and ensuring growth

#### Operating Budget Comparison(a,b,c)



Notes: (a) Figures may change due to Cost-of-Living Adjustment (COLA), Attrition/Salary Savings, Services of Other City Departments balancing, and other system adjustments

- (b) Equipment/Vehicles reflect one-time investments and budgeted across both fiscal years
- (c) Figures may change due to the Mayor, Controller and Board Phases
- (d) Other budget items include Facilities Maintenance, Small Capital Outlay, Surety Bond, SFPD and SFFD direct charges, Utilities, ASP, Services of Other Departments, Materials and Supplies and Equipment



## FY 2024-25 & FY 2025-26 Organizational Chart<sup>(a)</sup>

Proposing 99 new annualized positions to support health of the organization, passenger recovery levels, Airport Integrated Operations Center and Capital Improvement Plan



#### 5-Year Histo