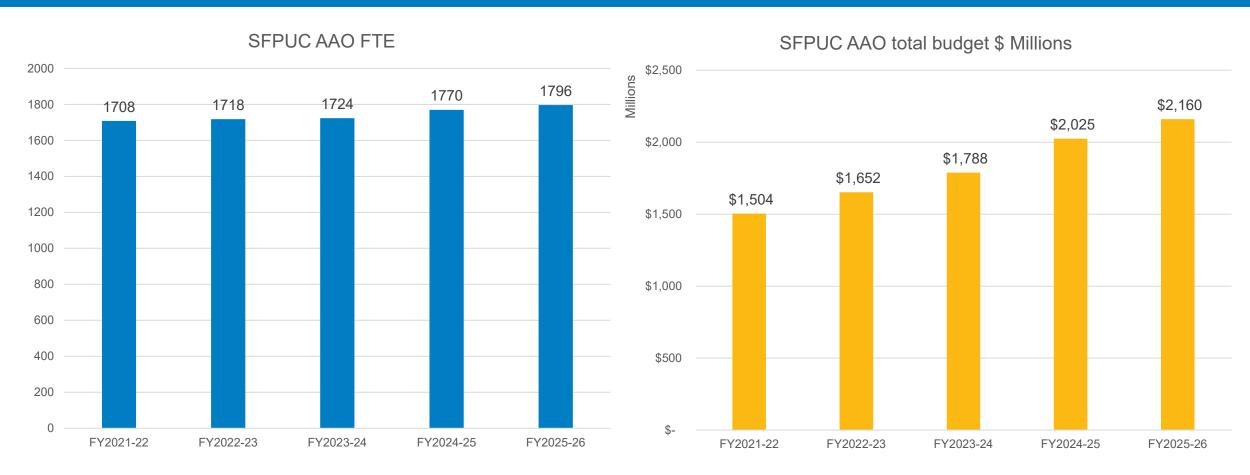

geted salary savings (attrition) to reflect historic savings
- Resulting in 33 net new on-budget FTEs that will:
  - Address staffing shortages in key areas such as water quality, natural resources, green infrastructure maintenance, and risk management
  - Shore up the HR team to increase hiring
  - Increase lead inspection in schools
  - Expand our Racial Equity team
  - Meet increasingly complex regulatory requirements

# Fiscally responsible and rigorous approach to adding FTE:

- Reviewed every single vacancy to ensure it was under active recruitment, repurposing unneeded positions to avoid asking for new headcount
- Performed historical analysis of salary savings to right size attrition within every division, to properly account for vacancies



# 5% FTE Growth Vs. 43% Budget Growth



5% FTE growth from FY 20-21 to FY 25-26

43% budget growth from FY 20-21 to FY 25-26



# 2-Year Capital Budget

| \$Million    | Prior Plan<br>FY2024-25 | Proposed<br>Plan<br>FY2024-25 | Change | Prior Plan<br>FY2025-26 | Proposed<br>Plan<br>FY2025-26 | Change |
|--------------|-------------------------|-------------------------------|--------|-------------------------|-------------------------------|--------|
| Water        | 894.5                   | 892.5                         | (2.0)  | 818.4                   | 822.9                         | 4.5    |
| Wastewater   | 437.3                   | 456.1                         | (18.7) | 443.7                   | 477.2                         | 33.5   |
| Hetchy Water | 155.6                   | 152.8                         | (2.8)