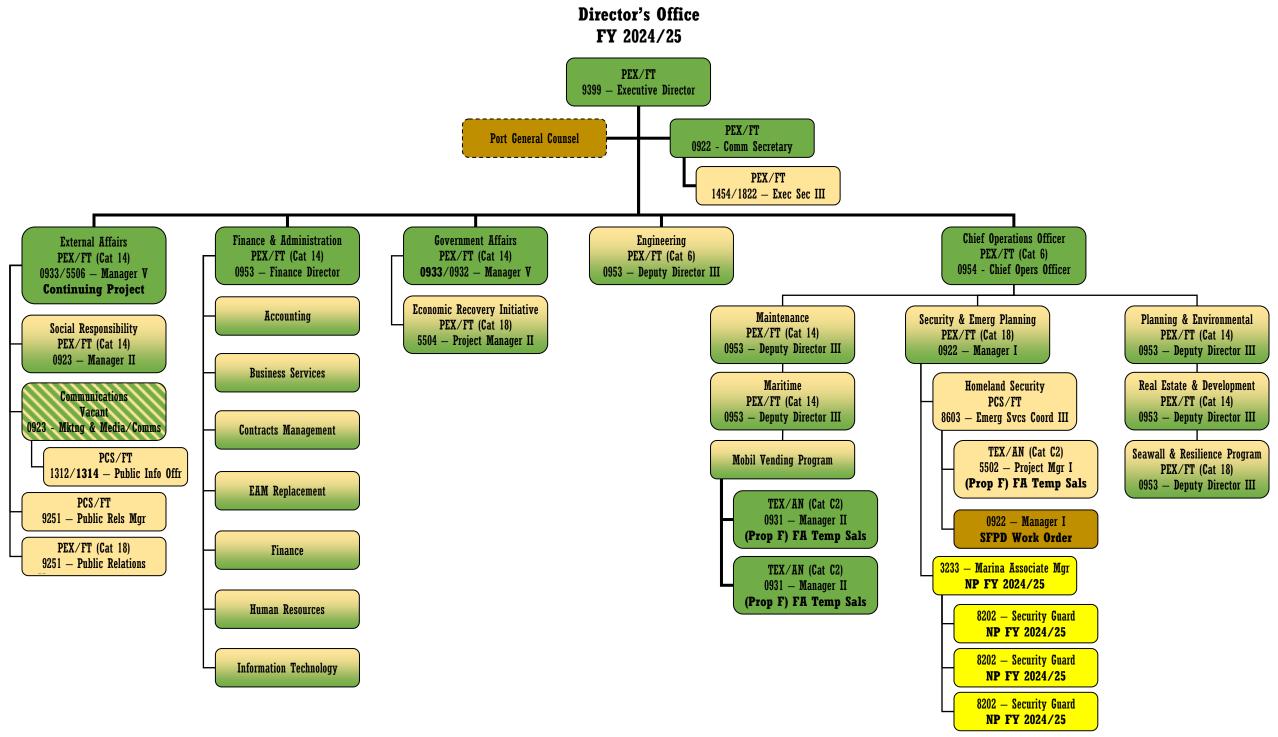

aft Plan
- Financing the 35% non-federal match



# **Budget Allocations**



#### **Economic Recovery**

- New parking lot management model
- Study for cruise berth electrification
- Security improvement for a safe and clean waterfront

#### **Equity**

- Position adjustments to improve promotive pathways, including senior supervisors in crafts
- Increased resources to achieve Racial Equity Action Plan goals

#### Resilience

- Advancing the USACE Draft Plan
- Financing non-GO bond eligible costs

# **Organization Chart**



# **Organization Changes**



#### **New Sections**

- Project Management Office (2018)
- Waterfront Resilience Project (2016)

#### **Changes**

Centralized financial analysts (2022)

## Engineering Division FY 2024/25



Port of San Francisco 5/8/2024 - 4:41:52 PM



Executive

Port of San Francisco 5/8/2024 - 4:45:27 PM

# Executive Seawall & Resilience Program FY 2024/25



Port of San Francisco 5/8/2024 - 4:45:50 PM

5504/5211 — Proj Mgr II Continuing Project

SP FY 2024/25 5504/5218 — Proj Mgr II Continuing Project

PEX/FT (Cat 18) 5502 — Project Manager I Continuing Project

## Finance & Administration FY 2024/25



Port of San Francisco 5/8/2024 - 4:46:59 PM

#### Finance & Administration Human Resources Section FY 2024/25



Port of San Francisco 5/8/2024 - 4:47:28 PM

# Finance & Administration Information Technology Division FY 2024/25



Port of San Francisco 5/8/2024 - 4:47:57 PM

# Maintenance Division FY 2024/25



## Maintenance - Pier Repair Services FY 2024/25



Port of San Francisco 5/8/2024 - 4:49:59 PM

# Maintenance - Pier Repair