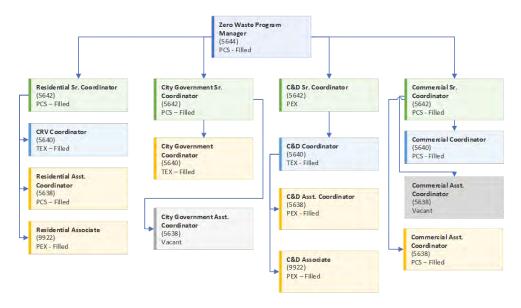

tion should include:
- a. Position name, classification, and whether it is a permanent, temporary or exempt position

This information is included in the ENV program organizational charts provided, immediately following the ENV high level organizational chart.

b. Whether the position is filled, vacant, or in the hiring process and anticipated hire date

Please see attached table showing vacant positions and the hiring process details. Additionally, vacant positions are also shown on the organization chart on page 9.

c. A historic look the changes to your department's staffing over the past 5 years

Please see summary table showing FTE and vacancy history on page 10.

### High level organization chart



### Administration and Fiscal team



### Climate Program



### Zero Waste Program



### **Energy Team**



## Toxics Reduction & Healthy Communities Program



### Clean Transportation Program



### Policy & Public Affairs Team



## Community Partnerships & Engagement Program



### **Vacant position status**

| Position |                                    | Exempt |                              |
|----------|------------------------------------|--------|------------------------------|
| Number   | Functional Title                   | Status | Notes                        |
| 01116509 | Zero Waste Assistant Coordinator   | PCS    | tentative start: June 2024   |
| 01137579 | Sr Healthy Communities Coordinator | PEX    | tentative start: June 2024   |
| 01059297 | Sr Circular Economy Coordinator    | PCS    | tentative start: July 2024   |
| 01115176 | Sr Toxics Reduc