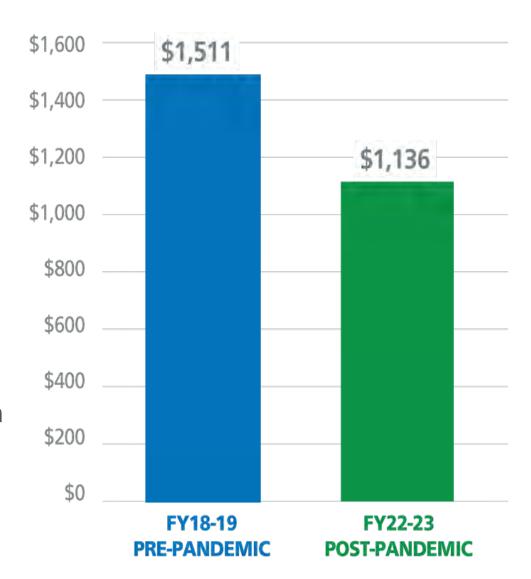

ager IV                 | 01089629 | Pending requisition and job posting                 | 8/5/2024  |



### Mission, Vision, Values

**Mission:** We connect San Francisco through a safe, equitable and sustainable transportation system.

**Vision:** A city of diverse and vibrant neighbor-hoods seamlessly connected by safe, reliable, affordable transportation for all.

**Values:** Trust, equity, respect, inclusivity, integrity, economic vitality, environmental stewardship



# The SFMTA budget pays for ...

























# **Budget Context**

- Revenue is lower than prepandemic due to high rate of remote work.
- Expenditures are higher because of inflation.
- COVID relief has offset the impact of lower revenue and higher expenditures.
- Relief is expected to run out in FY25-26.



# **Reduced Spending**

#### To mitigate the impact of reduced revenue:

- Increased operational efficiency:
  - Reinvest Muni travel time savings into additional service
  - Improved project delivery
  - Consolidated agency functions
- Implemented only cost-neutral Muni service changes.
- Prioritized hiring to key positions in FY22-23, saving \$52.8 million ongoing.



### FY24-25 and FY25-26 Budget (\$M)

Proposed budget grows less than COLA and CPI and maintains existing service levels.

| Category    | FY23-24<br>Budget |         |         |      | Year 2<br>Growth |
|-------------|-------------------|---------|---------|------|------------------|
| Revenue     | 1,407.6           | 1,445.5 | 1,489.8 | 2.7% | 3.1%             |
| Expenditure | 1,407.6           | 1,445.5 | 1,489.8 |