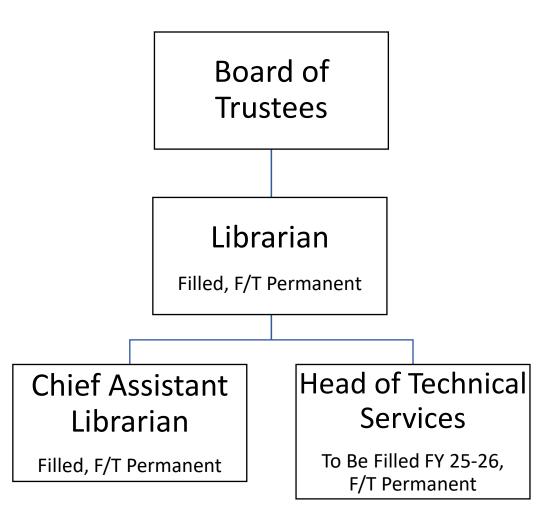

|          | Budget and Appropriations upervisors Meeting                                                                                                                                                                                                                                                                                                                                                             | S Committee Date June 20, 2024  Date                                                                                                  |
|----------|----------------------------------------------------------------------------------------------------------------------------------------------------------------------------------------------------------------------------------------------------------------------------------------------------------------------------------------------------------------------------------------------------------|---------------------------------------------------------------------------------------------------------------------------------------|
| Cmte Boa | rd Ordinance Legislative Digest Budget and Legislative Ar Department/Agency Cove Public Correspondence                                                                                                                                                                                                                                                                                                   | •                                                                                                                                     |
| OTHER    | (Use back side if additional                                                                                                                                                                                                                                                                                                                                                                             | al space is needed)                                                                                                                   |
|          | MYR - Notice of Transfer of MYR - Interim Exceptions CON Letter - MTA Proposed MYR 30-Day Waiver Requipment MBO Presentation 5/15/202 AIR Presentation 5/15/202 BOA Presentation 5/15/202 CSS Presentation 5/15/202 ENV Presentation 5/15/202 ENV Supporting Document LLB Presentation 5/15/202 LIB Presentation 5/15/202 LIB Organization Chart with LIB TEX Positions Report PRT Presentation 5/15/202 | 5/1/2024 Budget FYs 2024-2025 and 2025-2026 lest 5/1/2024 224 24 24 25/24 25/24 26 27 28 29 29 20 20 20 20 20 20 20 20 20 20 20 20 20 |
|          | DBI Presentation 5/15/202                                                                                                                                                                                                                                                                                                                                                                                |                                                                                                                                       |
|          | by: Brent Jalipa bv: Brent Jalipa                                                                                                                                                                                                                                                                                                                                                                        | Date_ June 14, 2024<br>Date                                                                                                           |