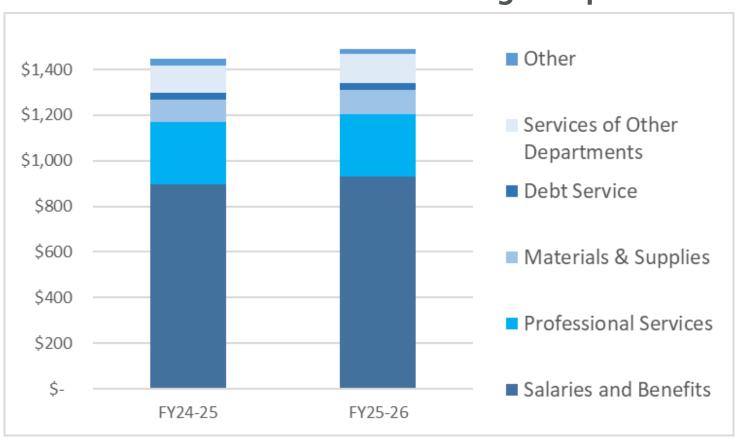

---------|-----------------------------|
| Street Cleaning (\$)                   | 90.00   | 97.00/105.00                |
| Residential Overtime (\$)              | 102.00  | 108.00/108.00               |
| Parking Meter Outside<br>Downtown (\$) | 92.00   | 99.00/107.00                |
| Annual Residential Parking<br>Permit   | 170.00  | 190.00/215.00               |

#### FY24-25 and FY25-26 Revenue (\$M)

One-time sources helped balance the budget. When COVID relief is fully expended in FY25-26, SFMTA will need new revenue sources to close large future budget deficits.



#### FY24-25 and FY25-26 Expenditure by type

As in prior years, labor is the largest budget expenditure, making up more than 60% of the budget. By charter mandate, 97.25% of staff must be non-managerial positions.



#### FY24-25 and FY25-26 Expenditure by type

**Growth in Materials and Supplies and Services of Other** Departments is partially off-set by reductions in labor costs.

| Category                      | FY23-24<br>Budget<br>(\$M) | FY24-25<br>Budget<br>(\$M) | FY25-26<br>Budget<br>(\$M) | Yr1<br>Growth<br>(%) | Yr2<br>Growth<br>(%) |
|-------------------------------|----------------------------|----------------------------|----------------------------|----------------------|----------------------|
| Labor                         | 969.4                      | 919.1                      | 954.2                      | -5.2                 | 3.8                  |
| <b>Professional Services</b>  | 259.5                      | 271.4                      | 274.1                      | 4.6