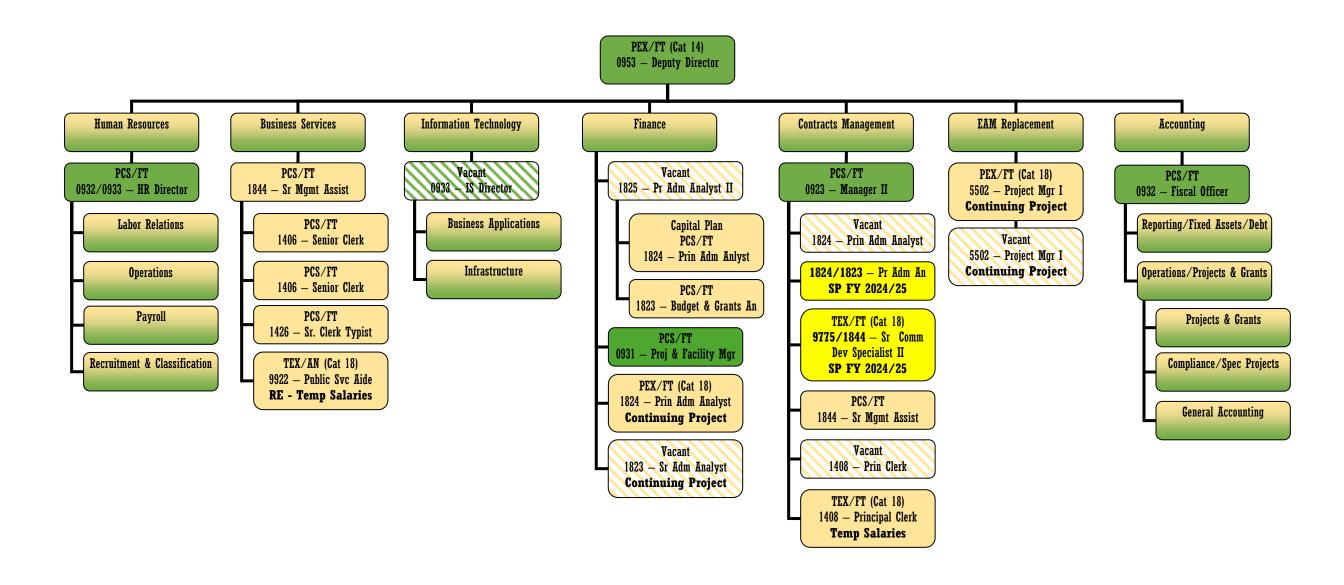

|          | Budget and Appropriations upervisors Meeting                                                                                                                                                                                                                                                                                                                                                             | S Committee Date June 20, 2024  Date                                                                                                  |
|----------|----------------------------------------------------------------------------------------------------------------------------------------------------------------------------------------------------------------------------------------------------------------------------------------------------------------------------------------------------------------------------------------------------------|---------------------------------------------------------------------------------------------------------------------------------------|
| Cmte Boa | rd Ordinance Legislative Digest Budget and Legislative Ar Department/Agency Cove Public Correspondence                                                                                                                                                                                                                                                                                                   | •                                                                                                                                     |
| OTHER    | (Use back side if additional                                                                                                                                                                                                                                                                                                                                                                             | al space is needed)                                                                                                                   |
|          | MYR - Notice of Transfer of MYR - Interim Exceptions CON Letter - MTA Proposed MYR 30-Day Waiver Requipment MBO Presentation 5/15/202 AIR Presentation 5/15/202 BOA Presentation 5/15/202 CSS Presentation 5/15/202 ENV Presentation 5/15/202 ENV Supporting Document LLB Presentation 5/15/202 LIB Presentation 5/15/202 LIB Organization Chart with LIB TEX Positions Report PRT Presentation 5/15/202 | 5/1/2024 Budget FYs 2024-2025 and 2025-2026 lest 5/1/2024 224 24 24 25/24 25/24 26 27 28 29 29 20 20 20 20 20 20 20 20 20 20 20 20 20 |
|          | DBI Presentation 5/15/202                                                                                                                                                                                                                                                                                                                                                                                |                                                                                                                                       |
|          | by: Brent Jalipa bv: Brent Jalipa                                                                                                                                                                                                                                                                                                                                                                        | Date_ June 14, 2024<br>Date                                                                                                           |