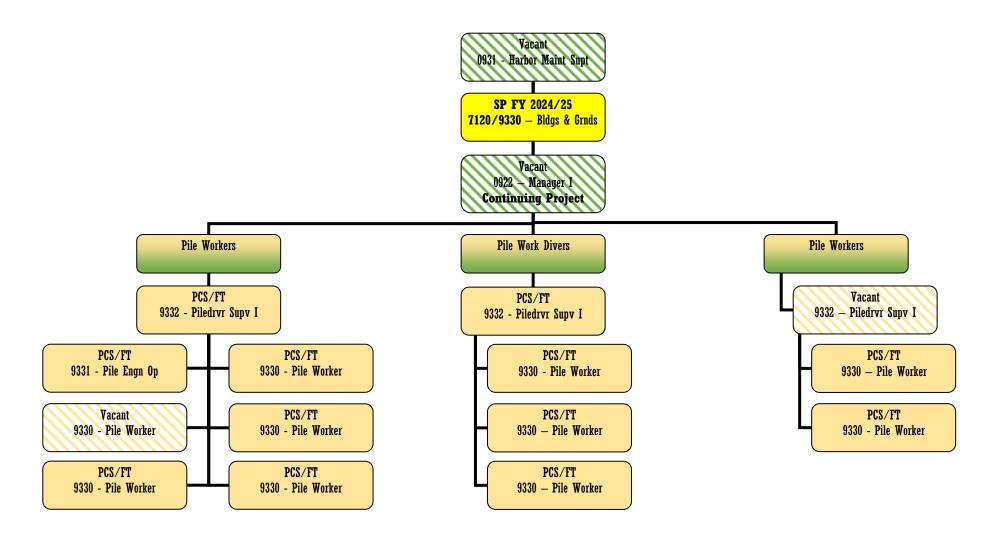

5/8/2024 - 4:45:27 PM

# Executive Seawall & Resilience Program FY 2024/25



Port of San Francisco 5/8/2024 - 4:45:50 PM

5504/5211 — Proj Mgr II Continuing Project

SP FY 2024/25 5504/5218 — Proj Mgr II Continuing Project

PEX/FT (Cat 18) 5502 — Project Manager I Continuing Project

## Finance & Administration FY 2024/25



Port of San Francisco 5/8/2024 - 4:46:59 PM

#### Finance & Administration Human Resources Section FY 2024/25



Port of San Francisco 5/8/2024 - 4:47:28 PM

# Finance & Administration Information Technology Division FY 2024/25



Port of San Francisco 5/8/2024 - 4:47:57 PM

# Maintenance Division FY 2024/25



## Maintenance - Pier Repair Services FY 2024/25



Port of San Francisco 5/8/2024 - 4:49:59 PM

# Maintenance - Pier Repair Services Pile Workers FY 2024/25



Port of San Francisco 5/8/2024 - 4:51:54 PM

# Maintenance - Street & Facility FY 2024/25



# Maintenance - Street & Facility Street Repairs FY 2024/25



Port of San Francisco 5/8/2024 - 4:50:49 PM

## Maintenance - Unfilled FY 2024/25



Maintenance / Port of San Francisco 5/8/2024 - 4:54:12 PM

## Maritime Division FY 2024/25



## Planning & Environment Division FY 2024/25



Port of San Francisco 5/8/2024 - 4:52:56 PM

#### Real Estate & Development Division FY 2024/25



5/8/2024 - 4:53:18 PM

| DIVISION                               | SECTION                                   | BUDGETED CLASS | WORKING CLASS | TITLE                             | POSITION             | HIRING STATUS                                                                | TENTATIVE SWD           |
|-------