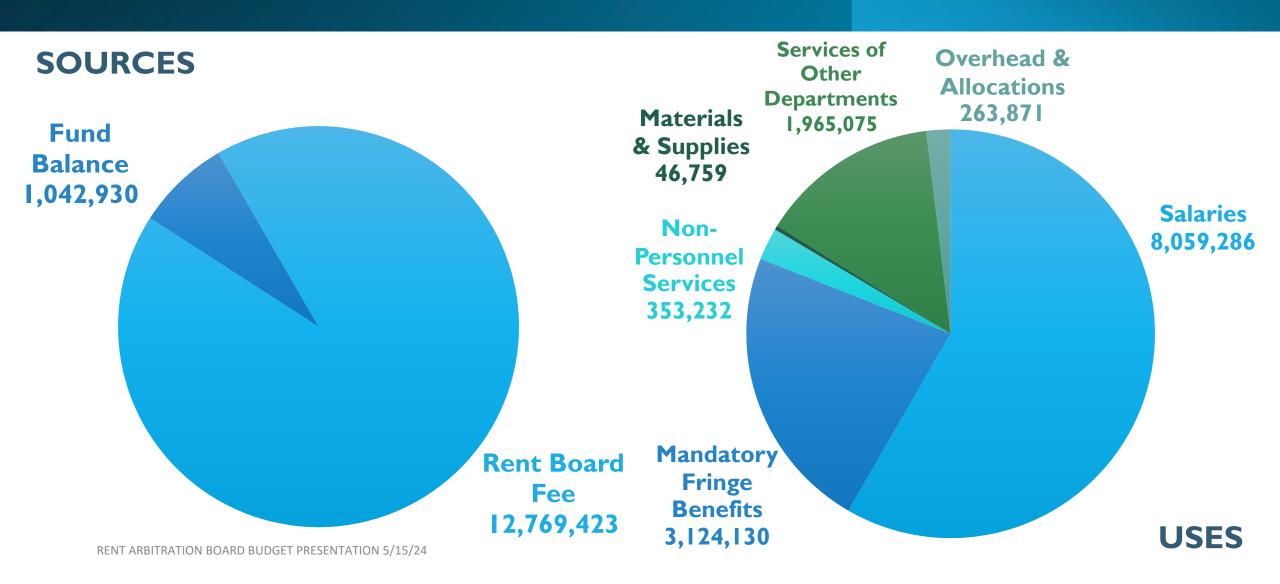

ity that is unique to San Francisco.

## ORGANIZATIONAL STRUCTURE



### HISTORICAL ORGANIZATIONAL STRUCTURE



# RENT BOARD BUDGET SUMMARY DATA

|                       | 2023-24         | 2024-           | 25                  | 2025-26         |                     |  |
|-----------------------|-----------------|-----------------|---------------------|-----------------|---------------------|--|
|                       | Original Budget | Proposed Budget | Change from 2023-24 | Proposed Budget | Change from 2024-25 |  |
| Total<br>Expenditures | 17,725,223      | 13,812,353      | (3,912,870)         | 14,371,400      | 559,047             |  |
| Total FTE             | 50              | 50              | 0                   | 50              | 0                   |  |

## BUDGET DETAIL



# PERFORMANCE MEASURES

#### **RENT ARBITRATION BOARD**

| Fiscal Year                                                                                                           | 2022-2023 | 2023      | -2024  | 2024-2025<br>Target | 2025-2026<br>Target |
|-----------------------------------------------------------------------------------------------------------------------|-----------|-----------|--------|---------------------|---------------------|
| Goal                                                                                                                  | Actuals   | Projected | Target |                     |                     |
| Increase collaboration with other City agencies                                                                       |           |