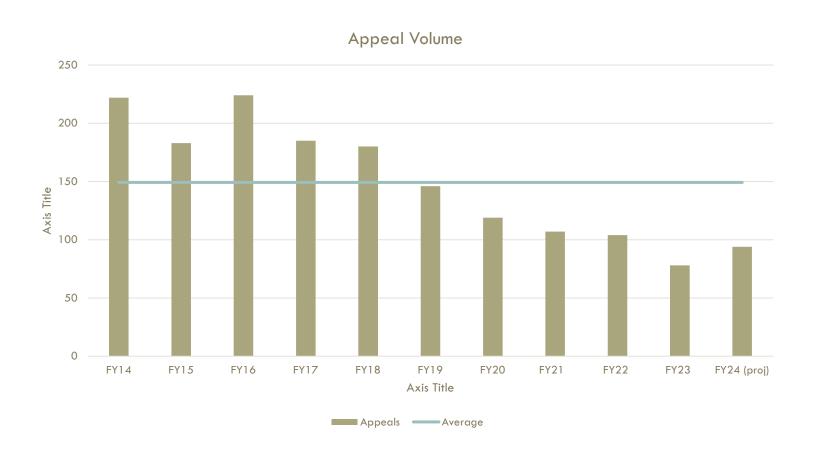

ed by local businesses under the Ascent Program CIP since 2017
- \$865M in active construction opportunities for local businesses
- Addition of federally funded projects with Disadvantaged Business Enterprise opportunities

Overview & Priorities

Operating Budget Capital Budget Other

# Thank you



# BOARD OF APPEALS

BOS Budget Presentation FY25 & FY26 May 15, 2024

# **BOARD OF APPEALS**

### Mission

Provide the public with a final administrative review process for the issuance, denial, suspension, revocation and modification of City permits, licenses and other determinations.

Provide an efficient, fair and expeditious public hearing and decision-making process before an impartial panel.

# PROJECTED APPEAL VOLUME FOR FY24 (94 APPEALS) IS 37% BELOW THE 10-YEAR AVERAGE OF 149 APPEALS



# APPEAL DISTRIBUTION BY DEPARTMENT FY23 AND FY24 (THROUGH 5/14/24)



# OVERVIEW — REVENUE SOURCES

## Surcharges = 98% of budget

- Collected on new and renewed permits
- Rates proportional to percent of cases originating from each department
- Rates analyzed annually and adjusted if needed
- Controller may make CPI-based adjustments; rate changes beyond CPI require legislation

## Filing Fees = 2% of budget

- Collected by Board when appeals are filed
- Amount collected fluctuates based on appeal volume and types filed each year



# **BUDGET SUMMARY**

|                       | Current<br>Budget<br>FY24 | Proposed<br>Budget<br>FY25 | Change<br>from FY24 | Proposed<br>Budget FY26 | Change from FY25 |
|-----------------------|---------------------------|----------------------------|---