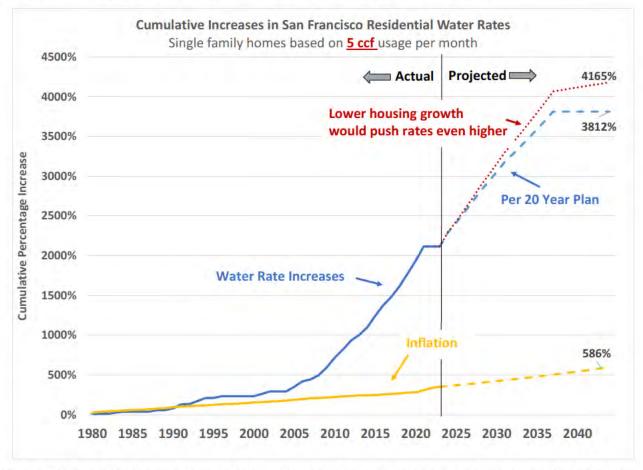

pulation growth
- Higher rates leads to lower sales which leads to higher rates, etc.. Leads to a death spiral where the SFPUC can't reduce its fixed costs as demand declines

Sources: Dave Warrer calculations for sensitivity table. Account data from SEPUC excel workbooks titled, "FY24 Financial Models - Avg Bill Calc" and "FY25 Financial Models - Avg Bill Calcs"

#### Re: Water Enterprise Drives Astonishing Growth in the Price of Water

Dear SFPUC Commissioners,

The SFPUC's water enterprise division continues to drive astonishing increases in the price of water through its continued massive capital investments.

The chart below shows cumulative compound annual water rate increases since 1980 and projected through 2044 as compared to historical and projected inflation rates.<sup>1</sup>



The chart shows that not only have water rates been rapidly climbing well above the inflation rate for the last 20 years, but they are projected to continue to do so for most of the next 20 years. Rates are likely to go even higher as the red dotted line shows if single family housing growth rates are lower than projected.

As mentioned in an earlier letter,<sup>2</sup> when combined with increases in sewer rates, the projected rates (blue dashed line) come within 1% of the SFPUC's affordability policy limit, erasing what

<sup>&</sup>lt;sup>1</sup> Historical water rates determined from CCSF public records request 24-2552. Projected water rates determined from CCSF public records request 24-1528. Lower housing growth rates were calculated also from public records request 24-1528. Histor