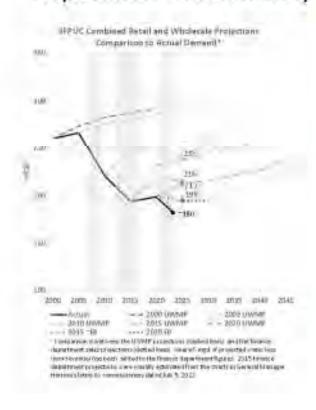

lt to project that accurately 20 years out. When there is uncertainty to a projecFon, a best pracFce is to increase the cushion/allowable margin of error.

# Ratepayer Affordability Projected 20 Years Out: No Margin for Error



Assumes increases in water demand, housing/population Big risk if the future is different than projected

Source: Slide 45 of January 22, 2024 budget presentation

2) This slide shows the SFPUC's track record of projecFng water demand. The dashed lines reflect the projecFons from the Urban Water Management Plans. The doJ ed lines reflect more conservaFve projecFons from the finance department. The solid black line is actual demand. It is difficult to accurately project demand even 5 years out, much less 20.

# Water Demand Declining Population Growth May Be Small



- Per Capita Demand: Many, including SFPUC Commissioner Ajami and the Pacific Institute, believe San Francisco per capita demand will continue to decline. We're not close to "demand hardening"
- Population: The California Department of Finance in July 2023 projected San Francisco's 2045 population at ~850,000, much lower than the SFPUC 2020 Urban Water Management Plan projection of ~1,250,000
- <u>Projections</u>: Demand continually overestimated. <u>Reliability at any</u> cost

3) This slide is derived from a public records act request. It turns out that a primary driver of the affordability calculaF on is the number of single-family households. The table at the top shows what 2044 rates would be under various assumpF ons for the number of single-family households. \$436 is the projecte