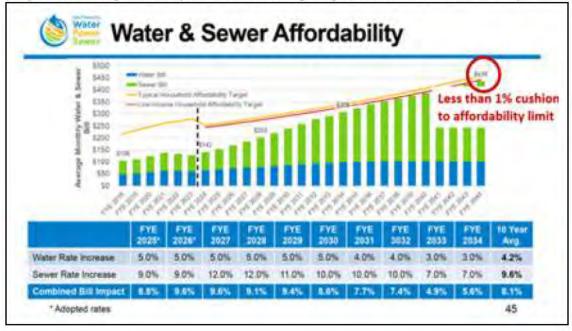

n is Too Small

If the pandemic has taught us anything, it would be that it is difficult to predict the future. San Francisco's population, median income and water use all declined. For example, in its 2020 Urban Water Management Plan, the SFPUC projected that in 2025 San Francisco's population would be 1.0 million. As of the end of 2023 the population was 848,000¹. It's unlikely the population will grow by 150,000 in less than two years. Making accurate projections 20 years from now is even more difficult.

Projecting average water and sewer bills coming in 1% below the affordability limit 20 years from now, as the chart below shows, is highly unlikely. If the population or housing units grow less than projected, average monthly bills will need to go higher. If we need to make unplanned



 $<sup>^{\</sup>rm 1}\,\text{As}$  reported by the California Department of Finance. Page 1 of 5

investments, average monthly bills will go higher. For enterprises with relatively fixed water and sewer usage, their bills will increase even more as per capita demand declines.

#### Issue 2: A highly constrained future with little flexibility/adaptability

Having the affordability cushion as small as 1% is a demonstration of how the SFPUC is severely impacting its flexibility and adaptability for decades with this budget and financial plan. Worse is the impact that the 10 year financial plan has on debt service costs (annual interest and principal payments needed to pay for debt). By 2044 debt service costs alone will exceed the entire, SFPUC-wide, 2023 operating budget.





until after