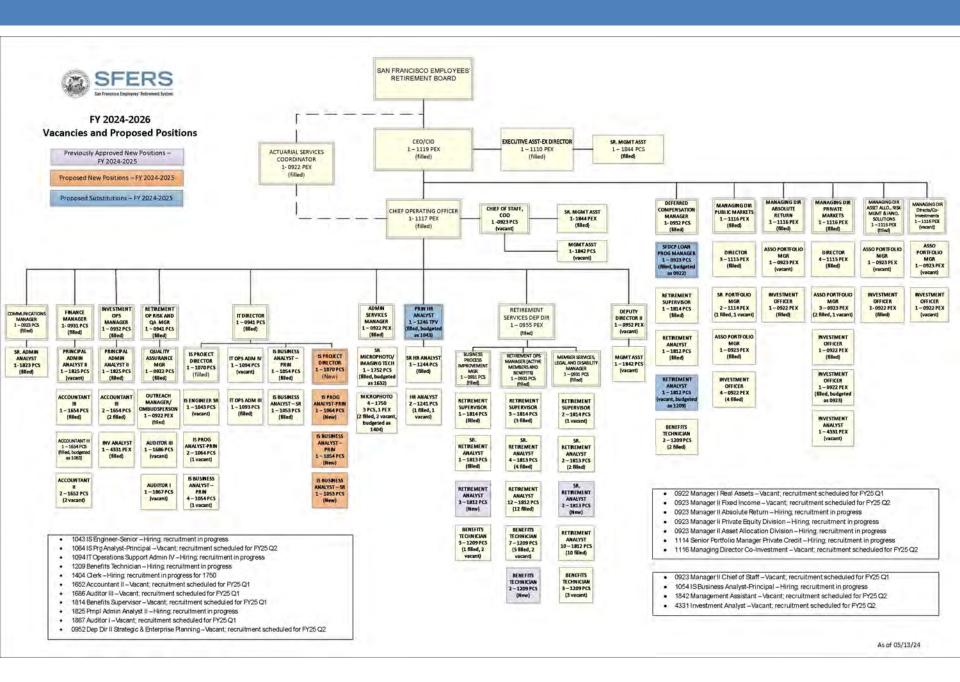

</b> 57%  | 57%             | 50%           | 50%           |
| Total Number of Visits to Main Website (mysfers.org)                                                                                                           | 1,800,000     | 1,567,351     | 1,097,551       | 2,000,000     | 2,200,000     |
| <b>Prudently Invest Trust Assets</b>                                                                                                                           |               |               |                 |               |               |
| Return on investment ranking of 50 <sup>th</sup> Percentile or better among pension plans with assets in excess of \$1bn, using 5-year average return (1= yes) | 1             | <b>√</b> 1    | 1               | 1             | 1             |







# **About the Department of Building Inspection**

#### Mission

The Department of Building Inspection protects our community by ensuring code-compliant construction, building safety, resilience, and habitability, and by supporting economic development in San Francisco.

#### Vision

Our dedicated and knowledgeable staff will provide professional, effective customer service using clear processes and consistent standards to build trust, provide accountability, and safeguard the public.

#### **Core Values**

Customer Focus Professionalism

Integrity Supportive Work Environment

Diversity, Equity, Inclusion & Belonging Transparency and Accountability

# **Org Chart**



# **DBI Performance Highlights**

Some of DBI's mid-year performance highlights include:

#### Plan Review

- Exceeding