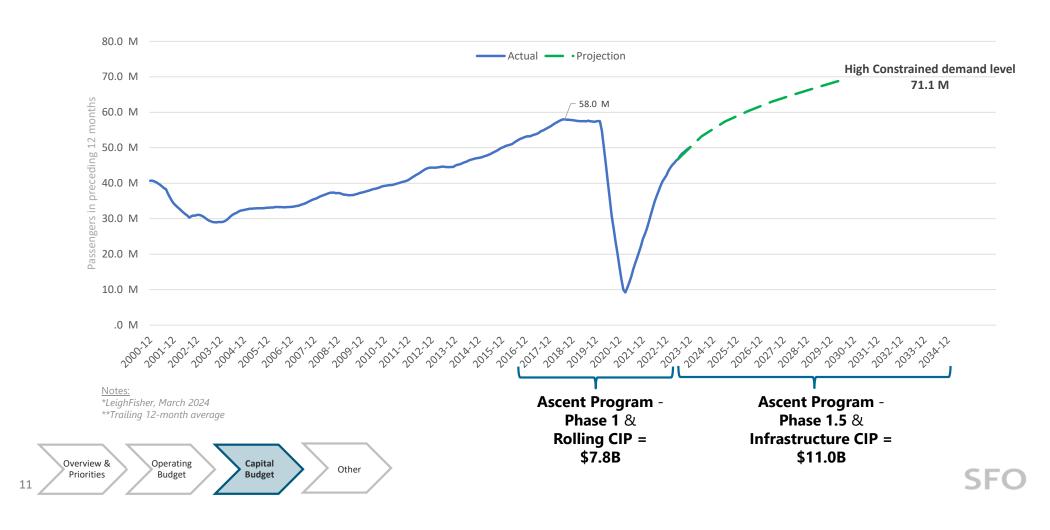

%                      |

Note: Excludes temporary staff and attrition

- Met FY 2023-24 target of reducing Operating vacancy from 27% to 11%
- 128 new positions added in FY 2023-24, which increased vacancy to 27% in October 2023
  - o 51 of 128 excluding TEXs and FYE projection
  - o 118 of 128 including TEXs and FYE projection
- o 354 Total Hires FYTD April 2024

- Remaining fiscal year forecasting additional 211 recruitments, including interns
- Majority of proposed 99 New Positions to support Health of the organization and AIOC
- Three positions unsupported per DHR ASO Preliminary Review that may continue review with DHR during Request to Fill process



### SFO Passenger Growth & CIP

New CIP continues to address long-term, activity-driven facility needs to accommodate future demand



# FY 2024-25 & FY 2025-26 Capital Operating Budget Changes (a)(b) Increase driven by new Operating Revenue & Capital Improvement Fund per the 2023 Lease & Use Agreement

and other various additional sources to invest in capital operating needs

| Item (\$ in Millions)                                                              | FY 2024-25<br>Proposed | FY 2025-26<br>Proposed | Total    |
|------------------------------------------------------------------------------------|------------------------|------------------------|----------|
| Returned Cost of Issuance Bond Proceeds, Surplus Property & Sustainability Credits | \$ 13.8                | \$ 1.2                 | \$ 15.0  |
| Customer Facility Charges (CFCs)                                                   | 37.0