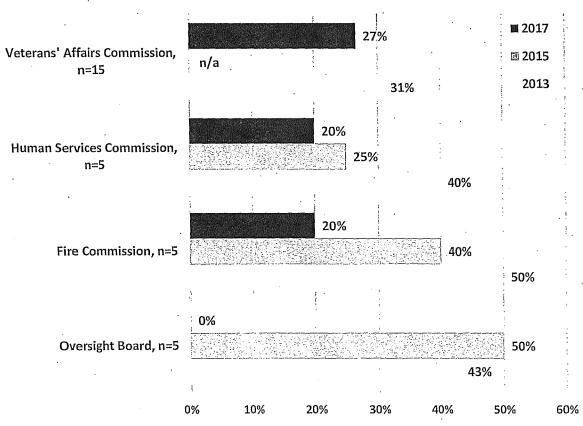

wo policy bodies are not included in the chart due to lack of prior data.

Figure 7: Commissions and Boards with Most Women

# Commissions and Boards with Highest Percentage of Women, 2017 Compared to 2015, 2013



There are 14 Commissions and Boards that have 30% or less women. The lowest percentage is found on the Oversight Board of the Office of Community Investment & Infrastructure where currently none of the five appointees are women. The Urban Forestry Council and the Workforce Investment Board also have some of the lowest percentages of women members at 20% and 26%, respectively, but are not included in the chart below due to lack of prior data.

Figure 8: Commissions and Boards with Least Women

# Commissions and Boards with Lowest Percentage of Women, 2017 Compared to 2015, 2013



# **B.** Ethnicity

Data on racial and ethnic background were available for 286 Commissioners and 183 Board members. More than half of these appointees identify as people of color. However, representation of people of color on Commissions and Boards falls short of parity with the approximately 60% minority population in San Francisco. In total, 53% of appointees identify as racial and ethnic minorities. The percentage of minority Commissioners decreased from 2015, while the percentage of minority Board members has been steadily increasing since 2009. Yet, communities of color are represented in greater numbers on Commissions, at 57%, than Boards, at 47%, of appointees. Below is the 8-year comparison of minority representation on Commissions and Boards. Data on race and ethnicity were not