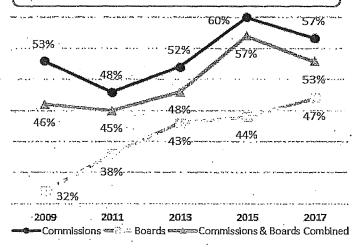

g a period of steady increases over the past 3 reports.

# Race and Ethnicity

- While 60% of San Franciscans are people of color, 53% of appointees are racial and ethnic minorities.
- ➤ Minority representation on Commissions decreased from 60% in 2015 to 57% in 2017.
- Despite a steady increase of people of color on Boards since 2009, minority representation on Boards, at 47%, remains below parity with the population.
- Asian, Latinx/Hispanic, and multiracial individuals are underrepresented on Commissions and Boards.
- ➤ There is a higher representation of White and Black/African American members on policy bodies than in the San Francisco population.





Sources: Department Survey, Mayor's Office, 311.

# Figure 2: 8-Year Comparison of Minority Representation on Commissions and Boards



# Race and Ethnicity by Gender

- In San Francisco, 31% of the population are women of color. Although representation of women of color on Commissions reaches parity with the population, only 19% of Board members are women of color.
- Men of color comprise 26% of both Commissioners and Board members compared to 29% of the San Francisco population.
- > The representation of White men on policy bodies is 28%, exceeding the 22% of the San Francisco population, while White women are at parity with the population at 19%.
- > Underrepresentation of Asian and Latinx/Hispanic individuals is seen among both men and women.
  - One-tenth of Commissioners and Board members are Asian men and 12% are Asian women compared to 16% and 18% of the population, respectively.
  - Latinos are 6% of Commissione