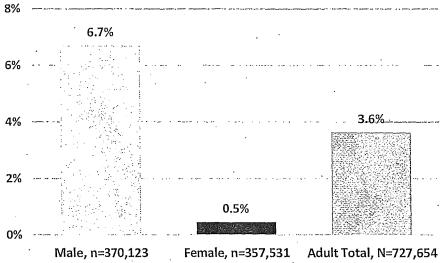

the San Francisco adult population, or approximately 36,000-50,000 San Franciscans, identify as LGBT.

Women are slightly more likely than men to have one or more disabilities. For women 18 years and older, 12.1% have at least one disability, compared to 11.5% of adult men. Overall, about 12% of adults in San Francisco live with a disability.

Figure 3: San Francisco Adults with a Disability by Gender



In terms of veterans, according to the U.S. Census, 3.6% of the adult population in San Francisco has served in the military. There is a drastic difference by gender. More than 12 times as many men are veterans, at nearly 7% of adult males, than women, with less than 1%.

Figure 4: Veterans in San Francisco by Gender

# San Francisco Adult Population with Military Service by Gender, 2015



# IV. Gender Analysis Findings

On the whole, appointees to Commissions and Boards reflect many aspects of the diversity of San Francisco. Among Commissioners and Board members, nearly half are women, more than 50% are people of color, 17% are LGBT, 11% have a disability, and 13% are veterans. However, Board appointees are less diverse than Commission appointees. Below is a summary of key indicators, comparing them between Commissions and Boards. Refer to Appendix II for a complete table of demographics by Commissions and Boards.

Figure 5: Summary Data Comparing Representation on Commissions and Boards, 2017

|                                  | Commissions         | Boards               |
|----------------------------------|---------------------|----------------------|
| Number of Poli