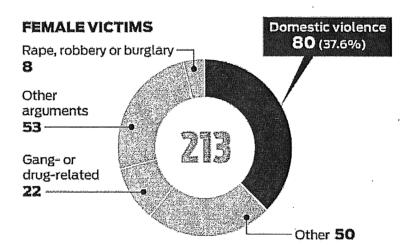

t by her ex-boyfriend, even after police responded to her home four times in the two months leading up to her death. In Utah, 39-year-old Memorez Rackley and her 6-year-old son were fatally shot by her ex-boyfriend just three days after she called the police on at least two separate occasions to report that he had been stalking and threatening her and her children.

For a crime in which love is a weapon, leaving an abuser can be the most dangerous time for a victim, said Beverly Upton, head of the city's Domestic Violence Consortium, a network of service agencies coordinating to help domestic violence victims — and for police to respond proactively instead of reactively could mean the difference between life and death.

#### **Motive in California homicides**

By gender of victim, 2016





\* includes only cases in which the motive was known. For all California homicides in 2016, there were 1,604 male victims and 326 female victims.

Source: California Department of Justice, Homicide in California, 2016

Todd Trumbull / The Chronicle

ecilia, Young and her roommates lived on the second floor of a threeflat building, in an alley that was being transformed with stylish condos heralding the tech boom. But their 110-year-old building was gray and fading, with a broken iron entry gate that led to a short stairwell and the front doors of the three units. The middle door opened to a flight of stairs leading up to Cecilia's apartment. On the evening of Oct. 9, she stood at the top of those stairs, yelling down at Young to leave her alone. After they'd argued, she'd kicked him out