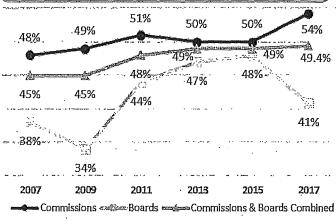

ommissions with women comprising 54% of Commissioners in 2017.
- Women's representation on Boards has declined to 41% this year following a period of steady increases over the past 3 reports.

# Race and Ethnicity

- While 60% of San Franciscans are people of color, 53% of appointees are racial and ethnic minorities.
- ➤ Minority representation on Commissions decreased from 60% in 2015 to 57% in 2017.
- Despite a steady increase of people of color on Boards since 2009, minority representation on Boards, at 47%, remains below parity with the population.
- Asian, Latinx/Hispanic, and multiracial individuals are underrepresented on Commissions and Boards.
- ➤ There is a higher representation of White and Black/African American members on policy bodies than in the San Francisco population.





Sources: Department Survey, Mayor's Office, 311.

# Figure 2: 8-Year Comparison of Minority Representation on Commissions and Boards



# Race and Ethnicity by Gender

- In San Francisco, 31% of the population are women of color. Although representation of women of color on Commissions reaches parity with the population, only 19% of Board members are women of color.
- Men of color comprise 26% of both Commissioners and Board members compared to 29% of the San Francisco population.
- > The representation of White men on policy bodies is 28%, exceeding the 22% of the San Francisco population, while White women are at parity with the population at 19%.
- > Underrepresentation of Asian and Latinx/Hispanic individuals is seen among both men and women.
  - One-tenth of Commissioners and Board