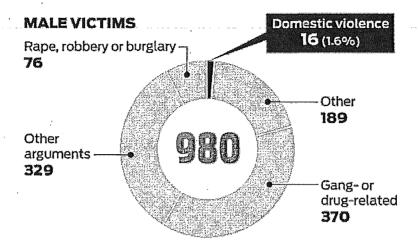

hot by her ex-boyfriend, even after police responded to her home four times in the two months leading up to her death. In Utah, 39-year-old Memorez Rackley and her 6-year-old son were fatally shot by her ex-boyfriend just three days after she called the police on at least two separate occasions to report that he had been stalking and threatening her and her children.

For a crime in which love is a weapon, leaving an abuser can be the most dangerous time for a victim, said Beverly Upton, head of the city's Domestic Violence Consortium, a network of service agencies coordinating to help domestic violence victims — and for police to respond proactively instead of reactively could mean the difference between life and death.

#### **Motive in California homicides**

By gender of victim, 2016





\* includes only cases in which the motive was known. For all California homicides in 2016, there were 1,604 male victims and 326 female victims.

Source: California Department of Justice, Homicide in California, 2016

Todd Trumbull / The Chronicle

ecilia, Young and her roommates lived on the second floor of a threeflat building, in an alley that was being transformed with stylish condos heralding the tech boom. But their 110-year-old building was gray and fading, with a broken iron entry gate that led to a short stairwell and the front doors of the three units. The middle door opened to a flight of stairs leading up to Cecilia's apartment. On the evening of Oct. 9, she stood at the top of those stairs, yelling down at Young to leave her alone. After they'd argued, she'd kicked him ou