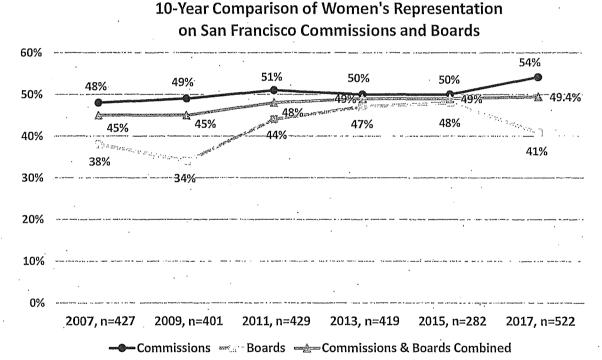

mmissions and Boards shows that the percentage of female Commissioners has increased over the 10 years since the first gender analysis of Commissions and Boards in 2007. At 54%, the representation of women on Commissions currently exceeds the percentage of women in San Francisco (49%). The percentage of female Board appointees declined 15% from the last gender analysis in 2015. Women make up 41% of Board appointees in 2017, whereas women were 48% of Board members in 2015. A greater number of Boards were included this year than in 2015, which may contribute to the stark difference from the previous report. This dip represents a departure from the previous trend of increasing women's representation on Boards.

Figure 6: 10-Year Comparison of Women's Representation on Commissions and Boards



The next two charts illustrate the Commissions and Boards with the highest and lowest percentage of female appointees in 2017. Data from the two previous gender analyses for these Commissions and Boards is also included for comparison purposes. Of 54 policy bodies with data on gender, roughly one-third (20 Commissions and Boards) have more than 50% representation of women. The greatest women's representation is found on the Commission on the Status of Women and the Children and Families Commission (First 5) at 100%. The Long Term Care Coordinating Council and the Mayor's Disability Council also have some of the highest percentages of women, at 78% and 75%, respectively. However, the latter two policy bodies are not included in the chart due to lack of prior data.

Figure 7: Commissions a