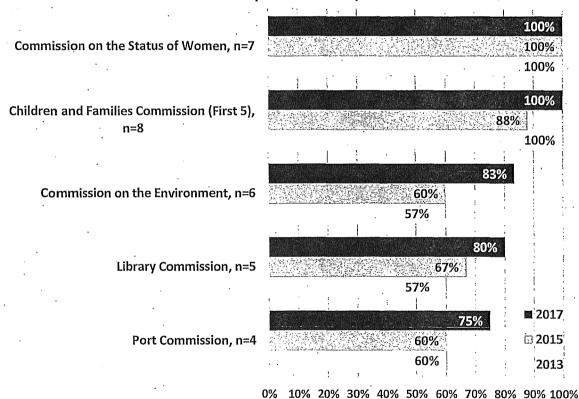

tees in 2017. Data from the two previous gender analyses for these Commissions and Boards is also included for comparison purposes. Of 54 policy bodies with data on gender, roughly one-third (20 Commissions and Boards) have more than 50% representation of women. The greatest women's representation is found on the Commission on the Status of Women and the Children and Families Commission (First 5) at 100%. The Long Term Care Coordinating Council and the Mayor's Disability Council also have some of the highest percentages of women, at 78% and 75%, respectively. However, the latter two policy bodies are not included in the chart due to lack of prior data.

Figure 7: Commissions and Boards with Most Women

# Commissions and Boards with Highest Percentage of Women, 2017 Compared to 2015, 2013



There are 14 Commissions and Boards that have 30% or less women. The lowest percentage is found on the Oversight Board of the Office of Community Investment & Infrastructure where currently none of the five appointees are women. The Urban Forestry Council and the Workforce Investment Board also have some of the lowest percentages of women members at 20% and 26%, respectively, but are not included in the chart below due to lack of prior data.

Figure 8: Commissions and Boards with Least Women

# Commissions and Boards with Lowest Percentage of Women, 2017 Compared to 2015, 2013



# **B.** Ethnicity

Data on racial and ethnic background were available for 286 Commissioners and 183 Board members. More than half of these appointees identify as people of color. However, representation of peo