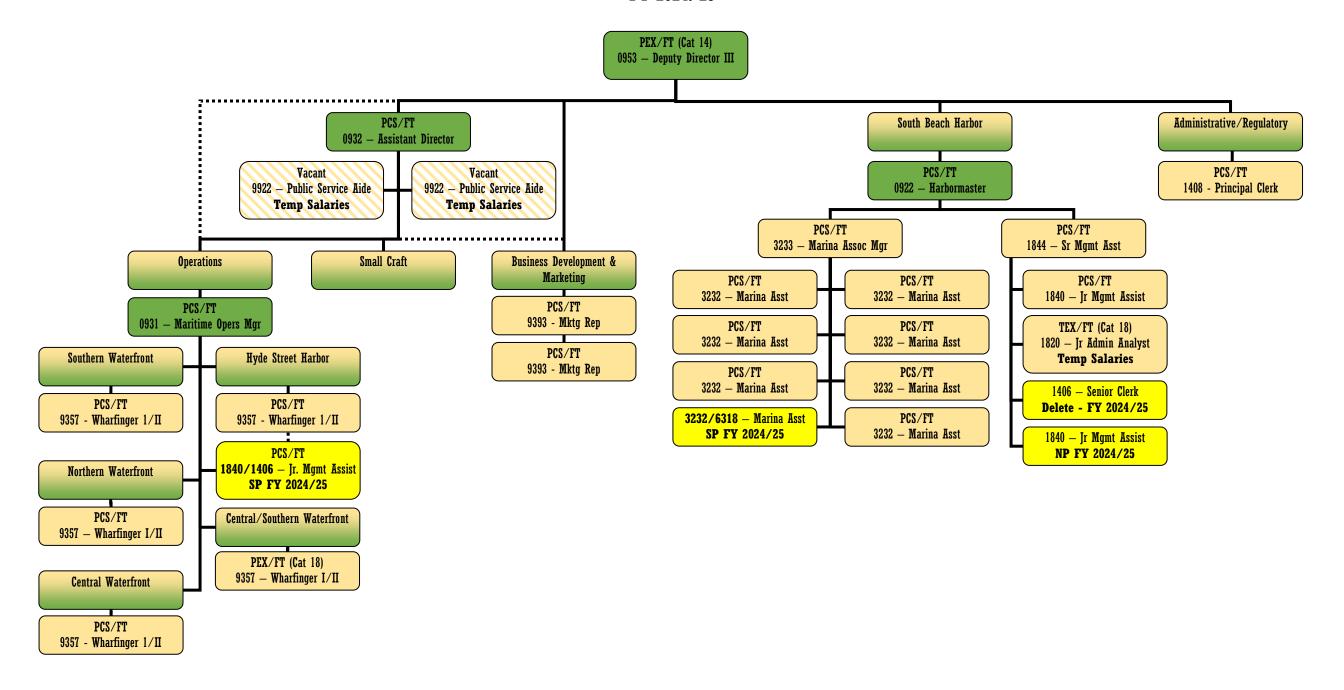

Francisco 5/8/2024 - 4:46:59 PM

#### Finance & Administration Human Resources Section FY 2024/25



Port of San Francisco 5/8/2024 - 4:47:28 PM

# Finance & Administration Information Technology Division FY 2024/25



Port of San Francisco 5/8/2024 - 4:47:57 PM

## Maintenance Division FY 2024/25



#### Maintenance - Pier Repair Services FY 2024/25



Port of San Francisco 5/8/2024 - 4:49:59 PM

# Maintenance - Pier Repair Services Pile Workers FY 2024/25



Port of San Francisco 5/8/2024 - 4:51:54 PM

## Maintenance - Street & Facility FY 2024/25



# Maintenance - Street & Facility Street Repairs FY 2024/25



Port of San Francisco 5/8/2024 - 4:50:49 PM

## Maintenance - Unfilled FY 2024/25



Maintenance / Port of San Francisco 5/8/2024 - 4:54:12 PM

## Maritime Division FY 2024/25



## Planning & Environment Division FY 2024/25



Port of San Francisco 5/8/2024 - 4:52:56 PM

#### Real Estate & Development Division FY 2024/25



5/8/2024 - 4:53:18 PM

| DIVISION                               | SECTION                                   | BUDGETED CLASS | WORKING CLASS | TITLE                             | POSITION             | HIRING STATUS                                                                | TENTATIVE SWD           |
|----------------------------------------|-------------------------------------------|----------------|---------------|-----------------------------------|----------------------|------------------------------------------------------------------------------|-------------------------|
| Engineering                            | Administration