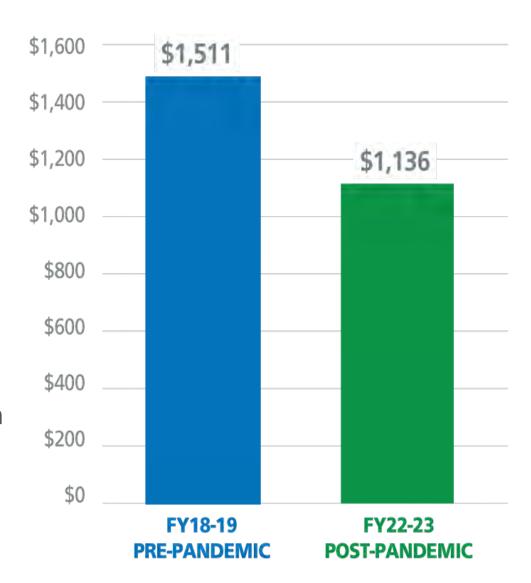

ager IV                 | 01089629 | Pending requisition and job posting                 | 8/5/2024  |



### Mission, Vision, Values

**Mission:** We connect San Francisco through a safe, equitable and sustainable transportation system.

**Vision:** A city of diverse and vibrant neighbor-hoods seamlessly connected by safe, reliable, affordable transportation for all.

**Values:** Trust, equity, respect, inclusivity, integrity, economic vitality, environmental stewardship



# The SFMTA budget pays for ...

























# **Budget Context**

- Revenue is lower than prepandemic due to high rate of remote work.
- Expenditures are higher because of inflation.
- COVID relief has offset the impact of lower revenue and higher expenditures.
- Relief is expected to run out in FY25-26.



# **Reduced Spending**

#### To mitigate the impact of reduced revenue:

- Increased operational efficiency:
  - Reinvest Muni travel time savings into additional service
  - Improved project delivery
  - Consolidated agency functions
- Implemented only cost-neutral Muni service changes.
- Prioritized hiring to key positions in FY22-23, saving \$52.8 million ongoing.



### FY24-25 and FY25-26 Budget (\$M)

Proposed budget grows less than COLA and CPI and maintains existing service levels.

| Category    | FY23-24<br>Budget |         |         |      | Year 2<br>Growth |
|-------------|-------------------|---------|---------|------|------------------|
| Revenue     | 1,407.6           | 1,445.5 | 1,489.8 | 2.7% | 3.1%             |
| Expenditure | 1,407.6           | 1,445.5 | 1,489.8 |