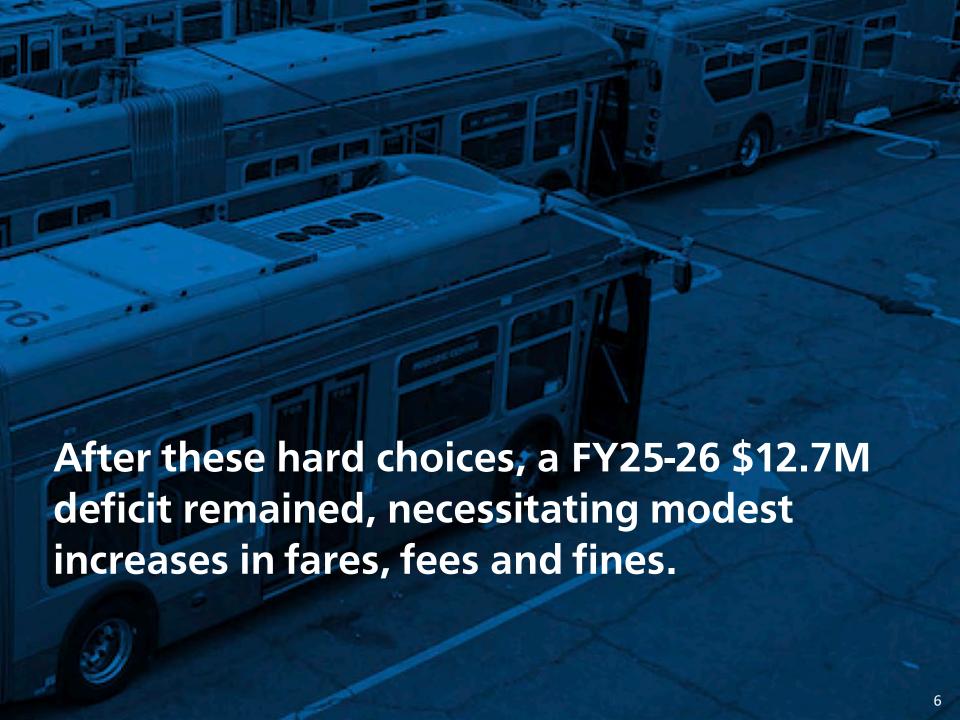

*Values:** Trust, equity, respect, inclusivity, integrity, economic vitality, environmental stewardship



# The SFMTA budget pays for ...

























# **Budget Context**

- Revenue is lower than prepandemic due to high rate of remote work.
- Expenditures are higher because of inflation.
- COVID relief has offset the impact of lower revenue and higher expenditures.
- Relief is expected to run out in FY25-26.



# **Reduced Spending**

#### To mitigate the impact of reduced revenue:

- Increased operational efficiency:
  - Reinvest Muni travel time savings into additional service
  - Improved project delivery
  - Consolidated agency functions
- Implemented only cost-neutral Muni service changes.
- Prioritized hiring to key positions in FY22-23, saving \$52.8 million ongoing.



### FY24-25 and FY25-26 Budget (\$M)

Proposed budget grows less than COLA and CPI and maintains existing service levels.

| Category    | FY23-24<br>Budget |         |         |      | Year 2<br>Growth |
|-------------|-------------------|---------|---------|------|------------------|
| Revenue     | 1,407.6           | 1,445.5 | 1,489.8 | 2.7% | 3.1%             |
| Expenditure | 1,407.6           | 1,445.5 | 1,489.8 | 2.7% | 3.1%             |

#### Increases to fares, fees, fines

#### Modest fare, fee and fine increases close the budget gap.

| Category      | Description                                                                                                                                                                         | Additional 2-Year<br>Revenue (\$M) |
|------