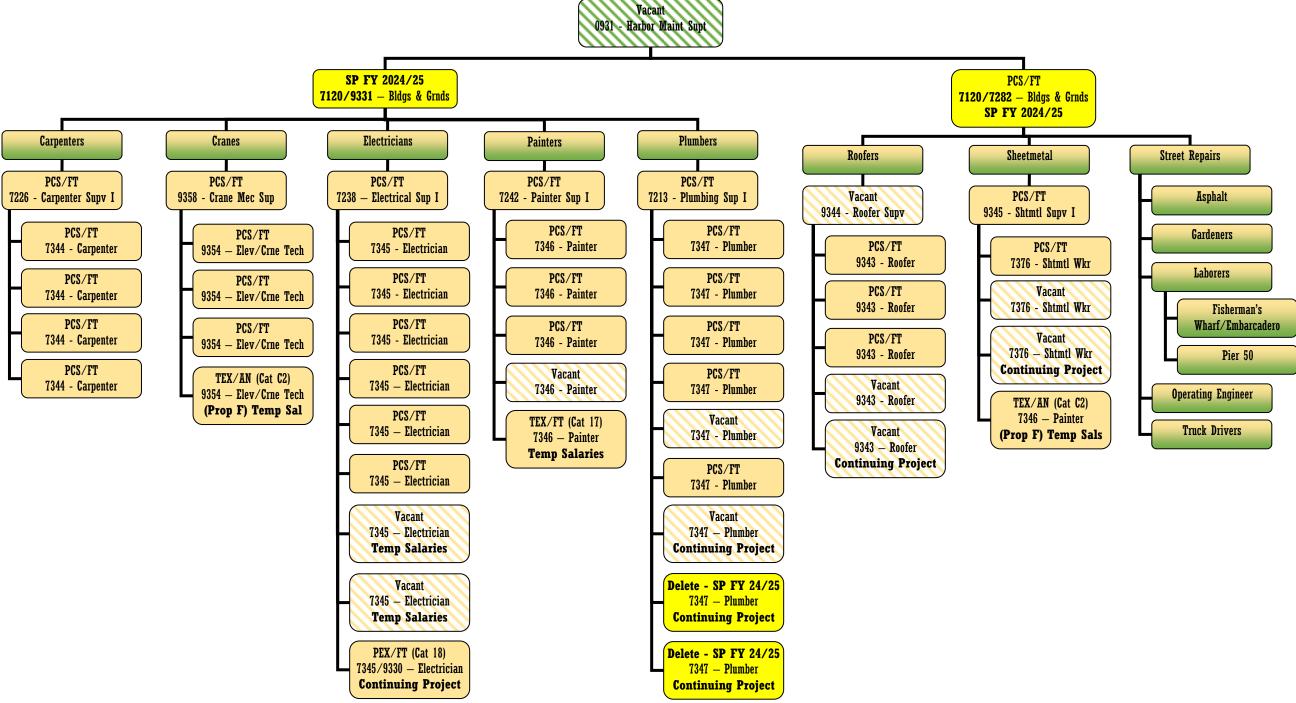

co 5/8/2024 - 4:45:50 PM

5504/5211 — Proj Mgr II Continuing Project

SP FY 2024/25 5504/5218 — Proj Mgr II Continuing Project

PEX/FT (Cat 18) 5502 — Project Manager I Continuing Project

## Finance & Administration FY 2024/25



Port of San Francisco 5/8/2024 - 4:46:59 PM

#### Finance & Administration Human Resources Section FY 2024/25



Port of San Francisco 5/8/2024 - 4:47:28 PM

# Finance & Administration Information Technology Division FY 2024/25



Port of San Francisco 5/8/2024 - 4:47:57 PM

## Maintenance Division FY 2024/25



#### Maintenance - Pier Repair Services FY 2024/25



Port of San Francisco 5/8/2024 - 4:49:59 PM

# Maintenance - Pier Repair Services Pile Workers FY 2024/25



Port of San Francisco 5/8/2024 - 4:51:54 PM

## Maintenance - Street & Facility FY 2024/25



# Maintenance - Street & Facility Street Repairs FY 2024/25



Port of San Francisco 5/8/2024 - 4:50:49 PM

## Maintenance - Unfilled FY 2024/25



Maintenance / Port of San Francisco 5/8/2024 - 4:54:12 PM

## Maritime Division FY 2024/25



## Planning & Environment Division FY 2024/25



Port of San Francisco 5/8/2024 - 4:52:56 PM

#### Real Estate & Development Division FY 2024/25



5/8/2024 - 4:53:18 PM

| DIVISION                               | SECTION                                   | BUDGETED CLASS | WORKING CLASS | TITLE                             | POSITION             | HIRING STATUS                                                                | TENTATIVE SWD           |
|----------------------------------------|-------------------------------------------|---------------