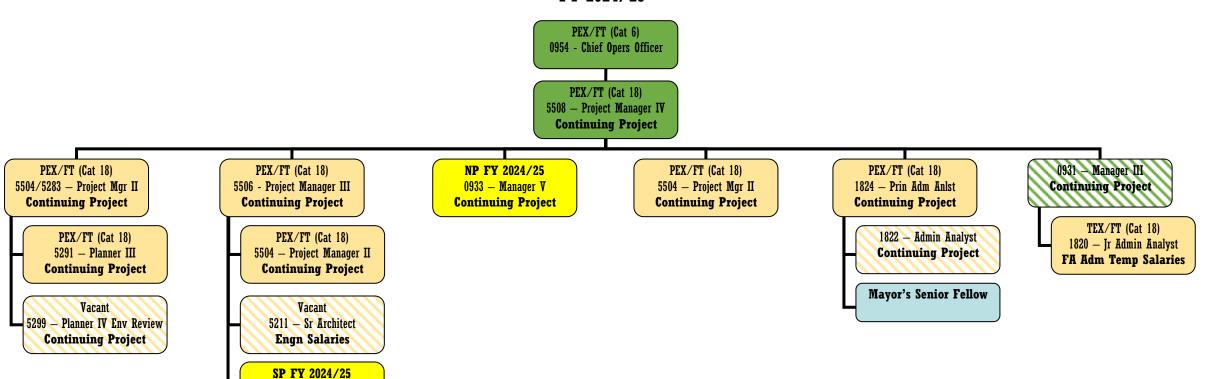

ew parking lot management model
- Study for cruise berth electrification
- Security improvement for a safe and clean waterfront

#### **Equity**

- Position adjustments to improve promotive pathways, including senior supervisors in crafts
- Increased resources to achieve Racial Equity Action Plan goals

#### Resilience

- Advancing the USACE Draft Plan
- Financing non-GO bond eligible costs

## **Organization Chart**



## **Organization Changes**



#### **New Sections**

- Project Management Office (2018)
- Waterfront Resilience Project (2016)

#### Changes

Centralized financial analysts (2022)

## Engineering Division FY 2024/25



Port of San Francisco 5/8/2024 - 4:41:52 PM



Executive

Port of San Francisco 5/8/2024 - 4:45:27 PM

# Executive Seawall & Resilience Program FY 2024/25



Port of San Francisco 5/8/2024 - 4:45:50 PM

5504/5211 — Proj Mgr II Continuing Project

SP FY 2024/25 5504/5218 — Proj Mgr II Continuing Project

PEX/FT (Cat 18) 5502 — Project Manager I Continuing Project

## Finance & Administration FY 2024/25



Port of San Francisco 5/8/2024 - 4:46:59 PM

#### Finance & Administration Human Resources Section FY 2024/25



Port of San Francisco 5/8/2024 - 4:47:28 PM

# Finance & Administration Information Technology Division FY 2024/25



Port of San Francisco 5/8/2024 - 4:47:57 PM

## Maintenance Division FY 2024/25



#### Maintenance - Pier Repair Services FY 2024/25



Port of San Francisco 5/8/2024 - 4:49:59 PM

# Maintenance - Pier Repair Services Pile Workers FY 2024/25



Port of San Francisco 5/8/2024 - 4:51:54 PM

## Maintenance - Street &