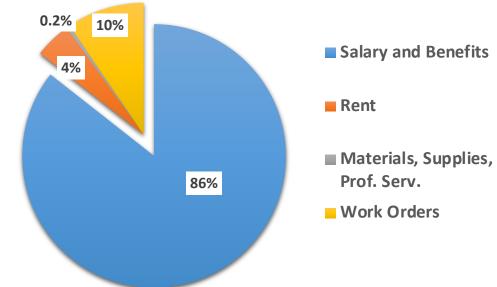

#### Service Area: Public Works, Transportation & Commerce

| Department                                      | 2023-2024<br>Budget | 2024-2025<br>Proposed | Changes from 2023-2024 | 2025-2026<br>Proposed | Changes from 2024-2025 |
|-------------------------------------------------|---------------------|-----------------------|------------------------|-----------------------|------------------------|
| Airport Commission                              | 1,305,429,570       | 2,063,494,559         | 758,064,989            | 1,797,913,884         | (265,580,675)          |
| Board Of Appeals                                | 1,143,037           | 1,198,622             | 55,585                 | 1,251,338             | 52,716                 |
| Building Inspection                             | 86,103,574          | 87,748,543            | 1,644,969              | 91,637,424            | 3,888,881              |
| Municipal Transportation Agency                 | 1,472,760,301       | 1,531,847,695         | 59,087,394             | 1,576,342,037         | 44,494,342             |
| Port                                            | 150,125,276         | 157,736,473           | 7,611,197              | 157,658,828           | (77,645)               |
| Public Utilities Commission                     | 1,788,497,463       | 2,025,431,529         | 236,934,066            | 2,160,700,615         | 135,269,086            |
| PUBLIC WORKS, TRANSPORTATION & COMMERCE Total   | 4,804,059,221       | 5,867,457,421         | 1,063,398,200          | 5,785,504,126         | (81,953,295)           |
| Expenditure Subtotals                           | 5,121,288,236       | 6,191,023,204         | 1,069,734,968          | 6,095,828,506         | (95,194,698)           |
| Less Interdepartmental Recoveries And Transfers | (256,045,651)       | (289,508,078)         | (33,462,427)           | (319,935,530)         | (30,427,452)           |
| Net                                             | 4,865,242,585       | 5,901,515,126         | 1,036,272,541          | 5,775,892,976         | (125,622,150)          |