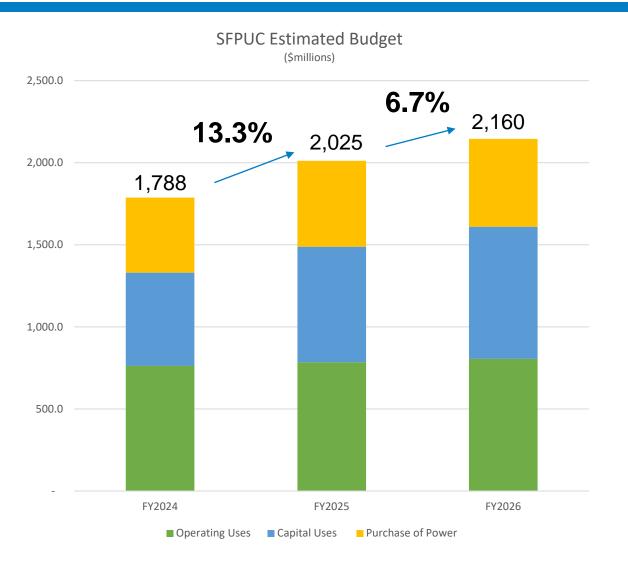

#### Service Area: Public Works, Transportation & Commerce

| Department                                      | 2023-2024<br>Budget | 2024-2025<br>Proposed | Changes from 2023-2024 | 2025-2026<br>Proposed | Changes from 2024-2025 |
|-------------------------------------------------|---------------------|-----------------------|------------------------|-----------------------|------------------------|
| Airport Commission                              | 1,305,429,570       | 2,063,494,559         | 758,064,989            | 1,797,913,884         | (265,580,675)          |
| Board Of Appeals                                | 1,143,037           | 1,198,622             | 55,585                 | 1,251,338             | 52,716                 |
| Building Inspection                             | 86,103,574          | 87,748,543            | 1,644,969              | 91,637,424            | 3,888,881              |
| Municipal Transportation Agency                 | 1,472,760,301       | 1,531,847,695         | 59,087,394             | 1,576,342,037         | 44,494,342             |
| Port                                            | 150,125,276         | 157,736,473           | 7,611,197              | 157,658,828           | (77,645)               |
| Public Utilities Commission                     | 1,788,497,463       | 2,025,431,529         | 236,934,066            | 2,160,700,615         | 135,269,086            |
| PUBLIC WORKS, TRANSPORTATION & COMMERCE Total   | 4,804,059,221       | 5,867,457,421         | 1,063,398,200          | 5,785,504,126         | (81,953,295)           |
| Expenditure Subtotals                           | 5,121,288,236       | 6,191,023,204         | 1,069,734,968          | 6,095,828,506         | (95,194,698)           |
| Less Interdepartmental Recoveries And Transfers | (256,045,651)       | (289,508,078)         | (33,462,427)           | (319,935,530)         | (30,427,452)           |
| Net                                             | 4,865,242,585       | 5,901,515,126         | 1,036,272,541          | 5,775,892,976         | (125,622,150)          |