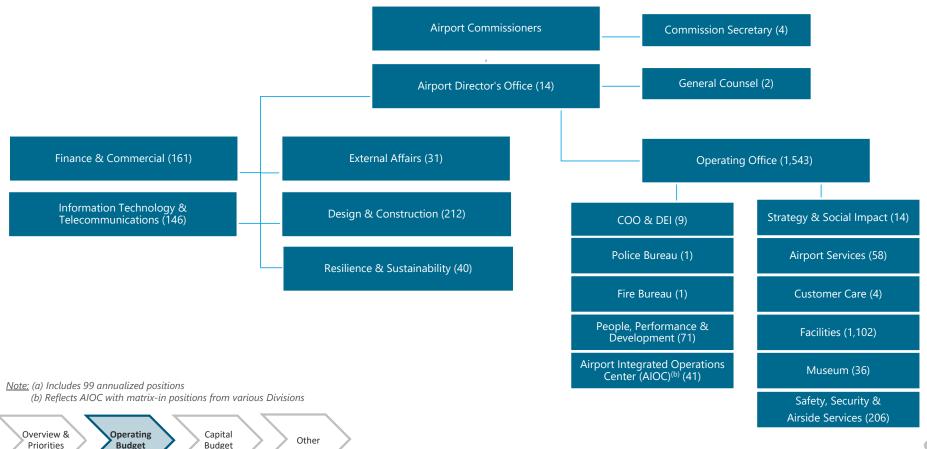

Comparison(a,b,c)



Notes: (a) Figures may change due to Cost-of-Living Adjustment (COLA), Attrition/Salary Savings, Services of Other City Departments balancing, and other system adjustments

- (b) Equipment/Vehicles reflect one-time investments and budgeted across both fiscal years
- (c) Figures may change due to the Mayor, Controller and Board Phases
- (d) Other budget items include Facilities Maintenance, Small Capital Outlay, Surety Bond, SFPD and SFFD direct charges, Utilities, ASP, Services of Other Departments, Materials and Supplies and Equipment



## FY 2024-25 & FY 2025-26 Organizational Chart<sup>(a)</sup>

Proposing 99 new annualized positions to support health of the organization, passenger recovery levels, Airport Integrated Operations Center and Capital Improvement Plan



### 5-Year Historic Look at Staffing

The Airport is poised to invest in human capital efforts to support the health of the organization and growth

|                                      | FY<br>2019-20 | FY<br>2020-21 | FY<br>2021-22 | FY<br>2022-23 | FY<br>2023-24 | FY<br>2024-25<br>Proposed | FY<br>2025-26<br>Proposed |
|--------------------------------------|---------------|---------------|---------------|---------------|---------------|---------------------------|---------------------------|
| Operating FTE                        | 1,632.50      | 1,638.62      | 1,647.67      | 1,653.60      | 1,750.31      | 1,849.28                  | 1,868.60                  |
| Project & Overhead FTE (support CIP) | 271.00        | 271.70        | 274.77        | 271.00        | 278.11