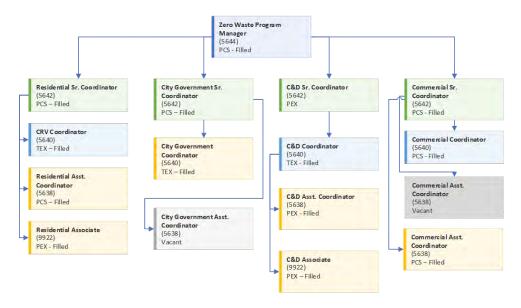

#### Service Area: Human Welfare & Neighborhood Development

| Department                               | 2023-2024<br>Budget | 2024-2025<br>Proposed | Changes from 2023-2024 | 2025-2026<br>Proposed | Changes from 2024-2025 |
|------------------------------------------|---------------------|-----------------------|------------------------|-----------------------|------------------------|
| Child Support Services                   | 13,666,530          | 13,291,458            | (375,072)              | 13,332,780            | 41,322                 |
| Environment                              | 32,317,937          | 45,693,044            | 13,375,107             | 36,215,671            | (9,477,373)            |
| Rent Arbitration Board                   | 17,725,223          | 13,812,353            | (3,912,870)            | 14,371,400            | 559,047                |
| HUMAN WELFARE & NEIGHBORHOOD DEVT. Total | 63,709,690          | 72,796,855            | 9,087,165              | 63,919,851            | (8,877,004)            |