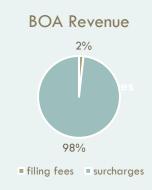

#### Service Area: Public Works, Transportation & Commerce

| Department                                      | 2023-2024<br>Budget | 2024-2025<br>Proposed | Changes from 2023-2024 | 2025-2026<br>Proposed | Changes from 2024-2025 |
|-------------------------------------------------|---------------------|-----------------------|------------------------|-----------------------|------------------------|
| Airport Commission                              | 1,305,429,570       | 2,063,494,559         | 758,064,989            | 1,797,913,884         | (265,580,675)          |
| Board Of Appeals                                | 1,143,037           | 1,198,622             | 55,585                 | 1,251,338             | 52,716                 |
| Building Inspection                             | 86,103,574          | 87,748,543            | 1,644,969              | 91,637,424            | 3,888,881              |
| Municipal Transportation Agency                 | 1,472,760,301       | 1,531,847,695         | 59,087,394             | 1,576,342,037         | 44,494,342             |
| Port                                            | 150,125,276         | 157,736,473           | 7,611,197              | 157,658,828           | (77,645)               |
| Public Utilities Commission                     | 1,788,497,463       | 2,025,431,529         | 236,934,066            | 2,160,700,615         | 135,269,086            |
| PUBLIC WORKS, TRANSPORTATION & COMMERCE Total   | 4,804,059,221       | 5,867,457,421         | 1,063,398,200          | 5,785,504,126         | (81,953,295)           |
| Expenditure Subtotals                           | 5,121,288,236       | 6,191,023,204         | 1,069,734,968          | 6,095,828,506         | (95,194,698)           |
| Less Interdepartmental Recoveries And Transfers | (256,045,651)       | (289,508,078)         | (33,462,427)           | (319,935,530)         | (30,427,452)           |
| Net                                             | 4,865,242,585       | 5,901,515,126         | 1,036,272,541          | 5,775,892,976         | (125,622,150)          |