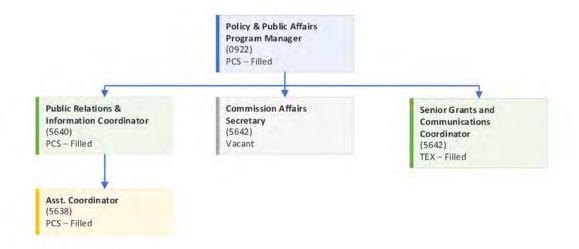

is included in the ENV program organizational charts provided, immediately following the ENV high level organizational chart.

b. Whether the position is filled, vacant, or in the hiring process and anticipated hire date

Please see attached table showing vacant positions and the hiring process details. Additionally, vacant positions are also shown on the organization chart on page 9.

c. A historic look the changes to your department's staffing over the past 5 years

Please see summary table showing FTE and vacancy history on page 10.

# High level organization chart



## Administration and Fiscal team



# Climate Program



# Zero Waste Program



# **Energy Team**



# Toxics Reduction & Healthy Communities Program



# Clean Transportation Program



# Policy & Public Affairs Team



# Community Partnerships & Engagement Program



### **Vacant position status**

| Position |                                    | Exempt |                              |
|----------|------------------------------------|--------|------------------------------|
| Number   | Functional Title                   | Status | Notes                        |
| 01116509 | Zero Waste Assistant Coordinator   | PCS    | tentative start: June 2024   |
| 01137579 | Sr Healthy Communities Coordinator | PEX    | tentative start: June 2024   |
| 01059297 | Sr Circular Economy Coordinator    | PCS    | tentative start: July 2024   |
| 01115176 | Sr Toxics Reduction Coordinator    | PCS    | tentative start: August 2024 |
| 01116404 | Sr Toxics Reduction Coordinator    | PCS    | tentative start: August 2024