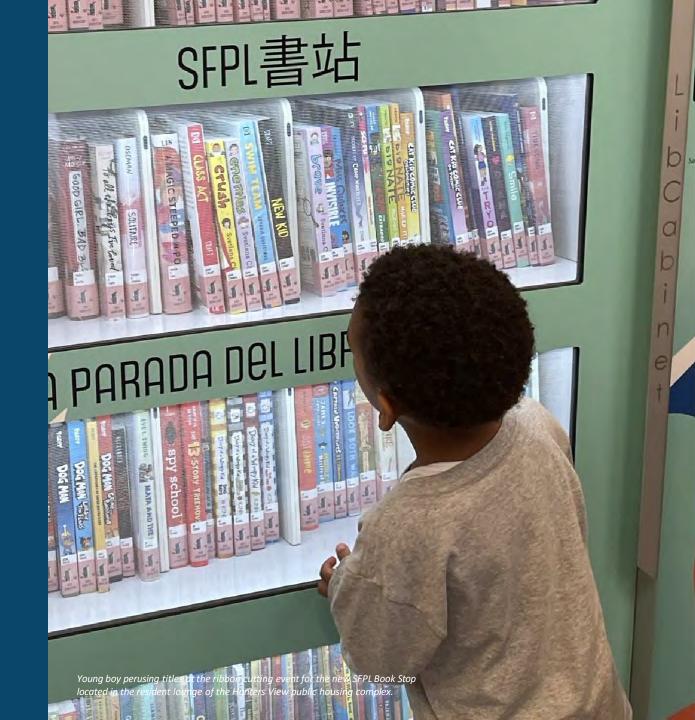

l Amplifier**

Facilitate cultural experiences that celebrate and deepen understanding of the diverse communities of San Francisco.





#### **Community Catalyzer**

Foster experiences both within and beyond the Library that create and strengthen social connections.



#### Thoughtful Navigator

Serve as a caring and knowledgeable gateway, helping people find and use library, community and city resources to realize their goals.



#### Resource Provider

Offer experiences, guidance and resources that support basic needs, encourage personal growth and enrich life in San Francisco.











## **Budget Overview**

Self Funded Department

• FY 25: \$188.0M

• FY 26: \$189.8M

Meeting our Mission
Empowering Individuals
Enriching Community
Transforming Lives

Note: Budget as of May 9, 2024



# **Budget Sources**



| Source Type                | FY 24<br>Approved<br>Budget | FY25<br>Proposed<br>Budget | FY26<br>Proposed<br>Budget |
|----------------------------|-----------------------------|----------------------------|----------------------------|
| Library Preservation (LPF) | \$182.31M                   | \$185.16M                  | \$189.10M                  |
| LPF Fund Balance           | \$06.04M                    | \$2.17M                    | \$00.00M                   |
| Library Fees               | \$0.18M                     | \$0.18M                    | \$0.18M                    |
| Misc.                      | ψ0.1014                     | ψΟ.ΙΟΙνί                   | ΨΟ.ΙΟΙνΙ                   |
| Annual Sources             | \$0.58M                     |