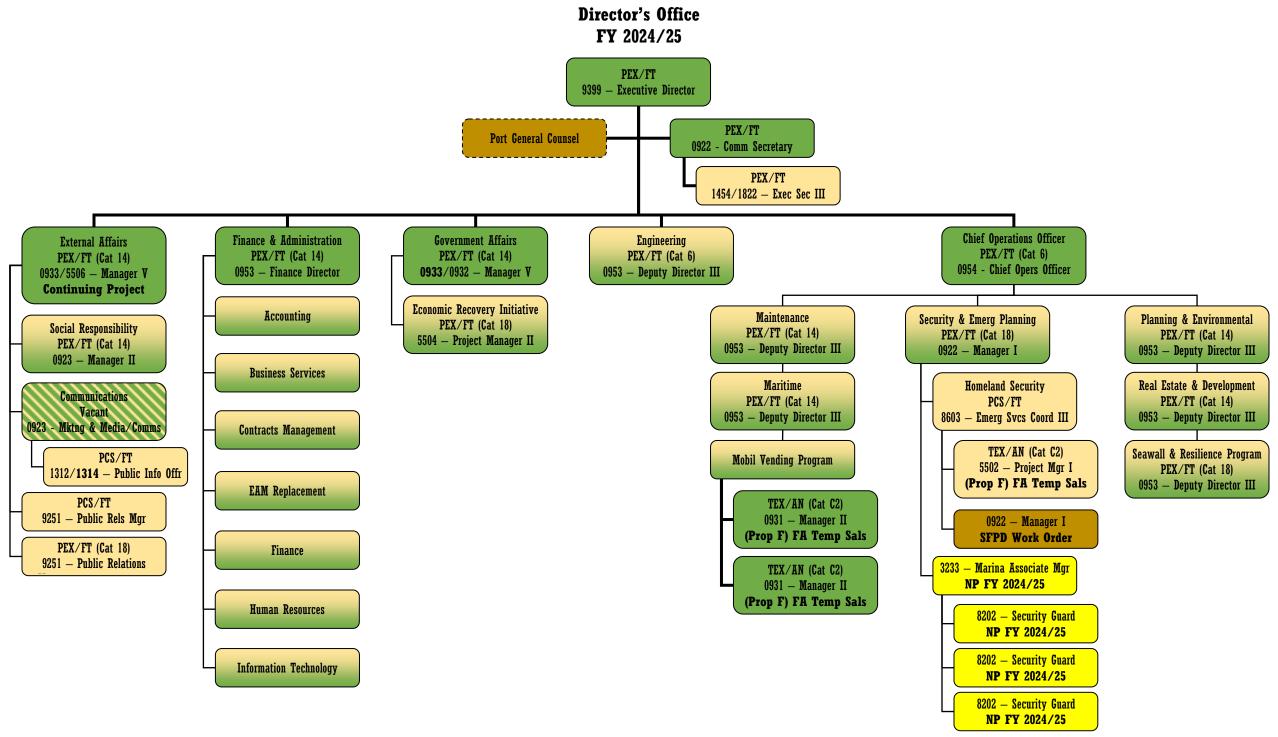

raft Plan
- Financing the 35% non-federal match



## **Budget Allocations**



#### **Economic Recovery**

- New parking lot management model
- Study for cruise berth electrification
- Security improvement for a safe and clean waterfront

#### **Equity**

- Position adjustments to improve promotive pathways, including senior supervisors in crafts
- Increased resources to achieve Racial Equity Action Plan goals

#### Resilience

- Advancing the USACE Draft Plan
- Financing non-GO bond eligible costs

## **Organization Chart**



## **Organization Changes**



#### **New Sections**

- Project Management Office (2018)
- Waterfront Resilience Project (2016)

#### Changes

Centralized financial analysts (2022)

## Engineering Division FY 2024/25



Port of San Francisco 5/8/2024 - 4:41:52 PM



Executive

Port of San Francisco 5/8/2024 - 4:45:27 PM

# Executive Seawall & Resilience Program FY 2024/25



Port of San Francisco 5/8/2024 - 4:45:50 PM

5504/5211 — Proj Mgr II Continuing Project

SP FY 2024/25 5504/5218 — Proj Mgr II Continuing Project

PEX/FT (Cat 18) 5502 — Project Manager I Continuing Project

## Finance & Administration FY 2024/25



Port of San Francisco 5/8/2024 - 4:46:59 PM

#### Finance & Administration Human Resources Section FY 2024/25



Port of San Francisco 5/8/2024 - 4:47:28 PM

# Finance & Administration Information Technology Division FY 2024/25



Port of San Francisco 5/8/2024 - 4:47:57 PM

## Maintenance Division FY 2024/25



#### Maintenance - Pier Repair Services FY 2024/25



Port of San Francisco 5/8/2024 - 4:49:59 PM

# Maintenance - Pier Rep