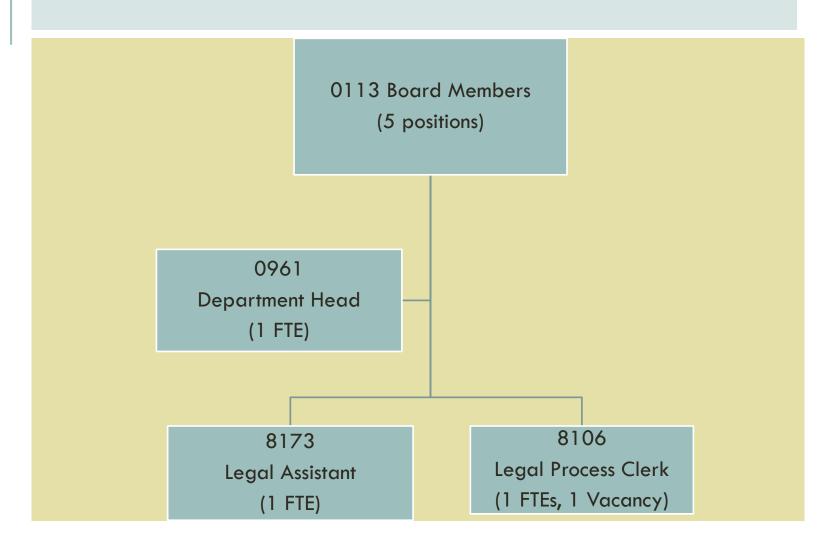

#### Service Area: Public Works, Transportation & Commerce

| Department                                      | 2023-2024<br>Budget | 2024-2025<br>Proposed | Changes from 2023-2024 | 2025-2026<br>Proposed | Changes from 2024-2025 |
|-------------------------------------------------|---------------------|-----------------------|------------------------|-----------------------|------------------------|
| Airport Commission                              | 1,305,429,570       | 2,063,494,559         | 758,064,989            | 1,797,913,884         | (265,580,675)          |
| Board Of Appeals                                | 1,143,037           | 1,198,622             | 55,585                 | 1,251,338             | 52,716                 |
| Building Inspection                             | 86,103,574          | 87,748,543            | 1,644,969              | 91,637,424            | 3,888,881              |
| Municipal Transportation Agency                 | 1,472,760,301       | 1,531,847,695         | 59,087,394             | 1,576,342,037         | 44,494,342             |
| Port                                            | 150,125,276         | 157,736,473           | 7,611,197              | 157,658,828           | (77,645)               |
| Public Utilities Commission                     | 1,788,497,463       | 2,025,431,529         | 236,934,066            | 2,160,700,615         | 135,269,086            |
| PUBLIC WORKS, TRANSPORTATION & COMMERCE Total   | 4,804,059,221       | 5,867,457,421         | 1,063,398,200          | 5,785,504,126         | (81,953,295)           |
| Expenditure Subtotals                           | 5,121,288,236       | 6,191,023,204         | 1,069,734,968          | 6,095,828,506         | (95,194,698)           |
| Less Interdepartmental Recoveries And Transfers | (256,045,651)       | (289,508,078)         | (33,462,427)           | (319,935,530)         | (30,427,452)           |
| Net                                             | 4,865,242,585       | 5,901,515,126         | 1,036,272,541          | 5,775,892,976         | (125,622,150)          |