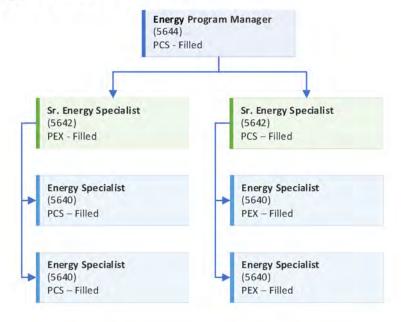

clude:
- a. Position name, classification, and whether it is a permanent, temporary or exempt position

This information is included in the ENV program organizational charts provided, immediately following the ENV high level organizational chart.

b. Whether the position is filled, vacant, or in the hiring process and anticipated hire date

Please see attached table showing vacant positions and the hiring process details. Additionally, vacant positions are also shown on the organization chart on page 9.

c. A historic look the changes to your department's staffing over the past 5 years

Please see summary table showing FTE and vacancy history on page 10.

# High level organization chart



## Administration and Fiscal team



# Climate Program



# Zero Waste Program



# **Energy Team**



# Toxics Reduction & Healthy Communities Program



# Clean Transportation Program



# Policy & Public Affairs Team



# Community Partnerships & Engagement Program



### **Vacant position status**

| Position |                                    | Exempt |                              |
|----------|------------------------------------|--------|------------------------------|
| Number   | Functional Title                   | Status | Notes                        |
| 01116509 | Zero Waste Assistant Coordinator   | PCS    | tentative start: June 2024   |
| 01137579 | Sr Healthy Communities Coordinator | PEX    | tentative start: June 2024   |
| 01059297 | Sr Circular Economy Coordinator    | PCS    | tentative start: July 2024   |
| 01115176 | Sr Toxics Reduction Coordinator    | PCS