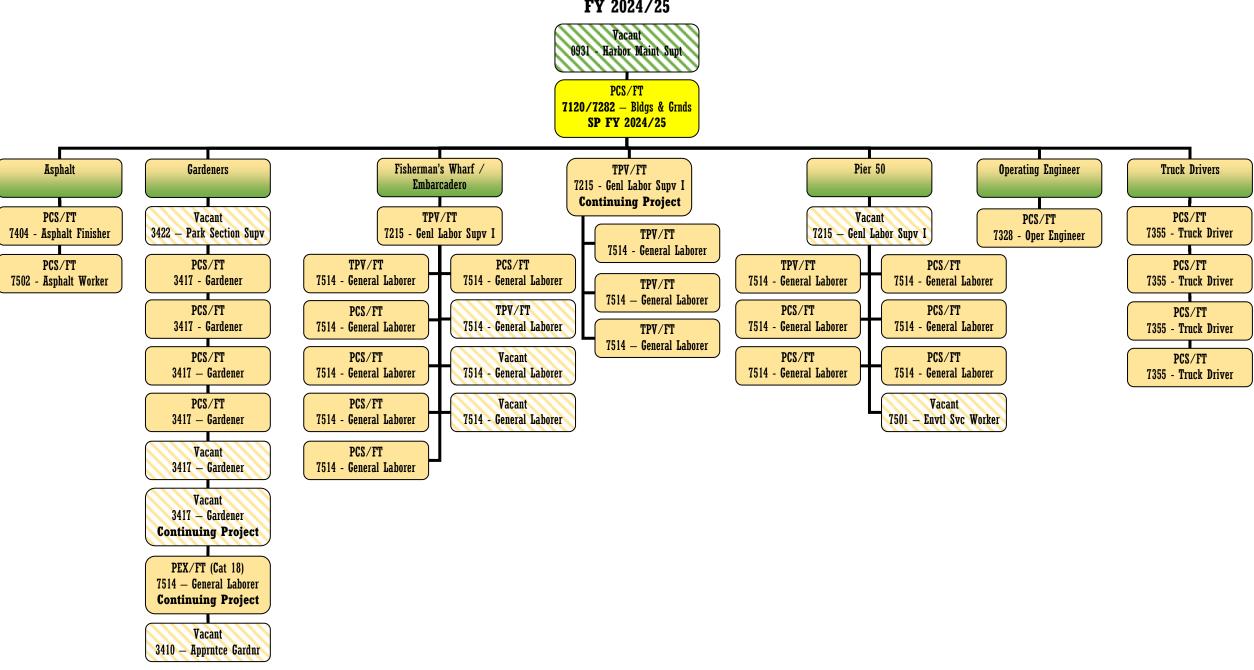

oject

SP FY 2024/25 5504/5218 — Proj Mgr II Continuing Project

PEX/FT (Cat 18) 5502 — Project Manager I Continuing Project

## Finance & Administration FY 2024/25



Port of San Francisco 5/8/2024 - 4:46:59 PM

#### Finance & Administration Human Resources Section FY 2024/25



Port of San Francisco 5/8/2024 - 4:47:28 PM

# Finance & Administration Information Technology Division FY 2024/25



Port of San Francisco 5/8/2024 - 4:47:57 PM

## Maintenance Division FY 2024/25



#### Maintenance - Pier Repair Services FY 2024/25



Port of San Francisco 5/8/2024 - 4:49:59 PM

# Maintenance - Pier Repair Services Pile Workers FY 2024/25



Port of San Francisco 5/8/2024 - 4:51:54 PM

## Maintenance - Street & Facility FY 2024/25



# Maintenance - Street & Facility Street Repairs FY 2024/25



Port of San Francisco 5/8/2024 - 4:50:49 PM

## Maintenance - Unfilled FY 2024/25



Maintenance / Port of San Francisco 5/8/2024 - 4:54:12 PM

## Maritime Division FY 2024/25



## Planning & Environment Division FY 2024/25



Port of San Francisco 5/8/2024 - 4:52:56 PM

#### Real Estate & Development Division FY 2024/25



5/8/2024 - 4:53:18 PM

| DIVISION                               | SECTION                                   | BUDGETED CLASS | WORKING CLASS | TITLE                             | POSITION             | HIRING STATUS                                                                | TENTATIVE SWD           |
|----------------------------------------|-------------------------------------------|----------------|---------------|-----------------------------------|---------