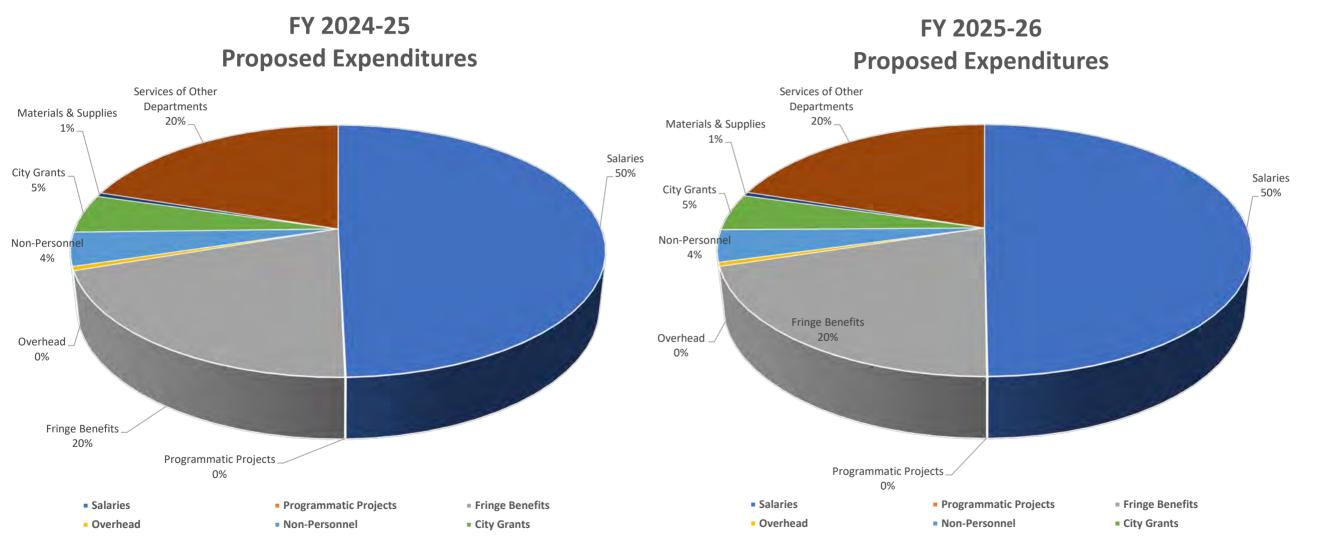

#### Service Area: Public Works, Transportation & Commerce

| Department                                      | 2023-2024<br>Budget | 2024-2025<br>Proposed | Changes from 2023-2024 | 2025-2026<br>Proposed | Changes from 2024-2025 |
|-------------------------------------------------|---------------------|-----------------------|------------------------|-----------------------|------------------------|
| Airport Commission                              | 1,305,429,570       | 2,063,494,559         | 758,064,989            | 1,797,913,884         | (265,580,675)          |
| Board Of Appeals                                | 1,143,037           | 1,198,622             | 55,585                 | 1,251,338             | 52,716                 |
| Building Inspection                             | 86,103,574          | 87,748,543            | 1,644,969              | 91,637,424            | 3,888,881              |
| Municipal Transportation Agency                 | 1,472,760,301       | 1,531,847,695         | 59,087,394             | 1,576,342,037         | 44,494,342             |
| Port                                            | 150,125,276         | 157,736,473           | 7,611,197              | 157,658,828           | (77,645)               |
| Public Utilities Commission                     | 1,788,497,463       | 2,025,431,529         | 236,934,066            | 2,160,700,615         | 135,269,086            |
| PUBLIC WORKS, TRANSPORTATION & COMMERCE Total   | 4,804,059,221       | 5,867,457,421         | 1,063,398,200          | 5,785,504,126         | (81,953,295)           |
| Expenditure Subtotals                           | 5,121,288,236       | 6,191,023,204         | 1,069,734,968          | 6,095,828,506         | (95,194,698)           |
| Less Interdepartmental Recoveries And Transfers | (256,045,651)       | (289,508,078)         | (33,462,427)           | (319,935,530)         | (30,427,452)           |
| Net                                             | 4,865,242,585       | 5,901,515,126         | 1,036,272,541          | 5,775,892,976         | (125,622,150)          |