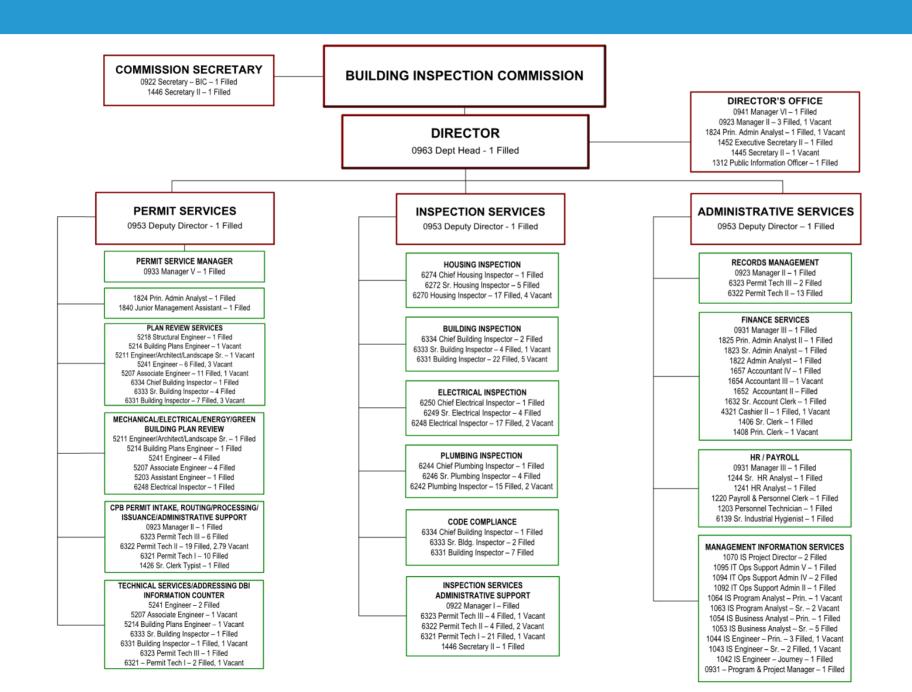

#### Service Area: Public Works, Transportation & Commerce

| Department                                      | 2023-2024<br>Budget | 2024-2025<br>Proposed | Changes from 2023-2024 | 2025-2026<br>Proposed | Changes from 2024-2025 |
|-------------------------------------------------|---------------------|-----------------------|------------------------|-----------------------|------------------------|
| Airport Commission                              | 1,305,429,570       | 2,063,494,559         | 758,064,989            | 1,797,913,884         | (265,580,675)          |
| Board Of Appeals                                | 1,143,037           | 1,198,622             | 55,585                 | 1,251,338             | 52,716                 |
| Building Inspection                             | 86,103,574          | 87,748,543            | 1,644,969              | 91,637,424            | 3,888,881              |
| Municipal Transportation Agency                 | 1,472,760,301       | 1,531,847,695         | 59,087,394             | 1,576,342,037         | 44,494,342             |
| Port                                            | 150,125,276         | 157,736,473           | 7,611,197              | 157,658,828           | (77,645)               |
| Public Utilities Commission                     | 1,788,497,463       | 2,025,431,529         | 236,934,066            | 2,160,700,615         | 135,269,086            |
| PUBLIC WORKS, TRANSPORTATION & COMMERCE Total   | 4,804,059,221       | 5,867,457,421         | 1,063,398,200          | 5,785,504,126         | (81,953,295)           |
| Expenditure Subtotals                           | 5,121,288,236       | 6,191,023,204         | 1,069,734,968          | 6,095,828,506         | (95,194,698)           |
| Less Interdepartmental Recoveries And Transfers | (256,045,651)       | (289,508,078)         | (33,462,427)           | (319,935,530)         | (30,427,452)           |
| Net                                             | 4,865,242,585       | 5,901,515,126         | 1,036,272,541          | 5,775,892,976         | (125,622,150)          |