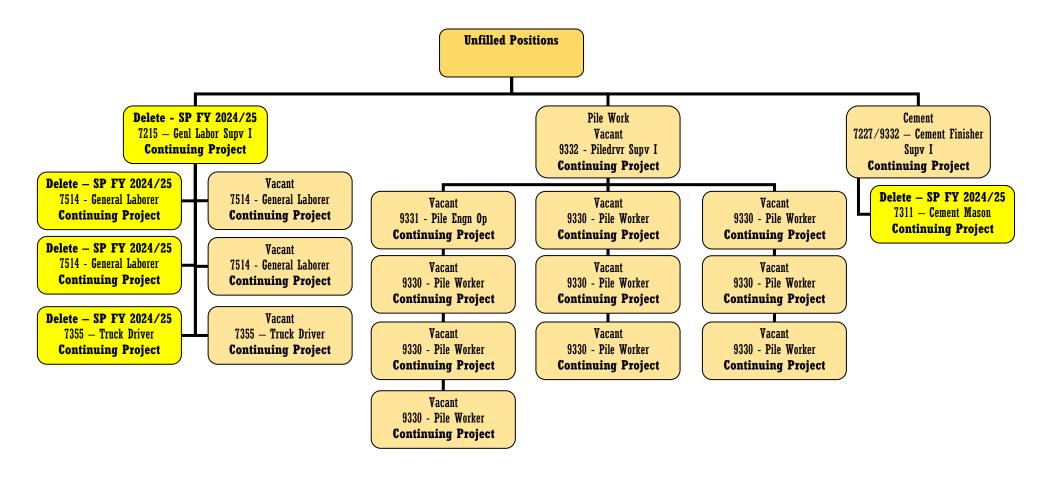

— Project Manager I Continuing Project

## Finance & Administration FY 2024/25



Port of San Francisco 5/8/2024 - 4:46:59 PM

#### Finance & Administration Human Resources Section FY 2024/25



Port of San Francisco 5/8/2024 - 4:47:28 PM

# Finance & Administration Information Technology Division FY 2024/25



Port of San Francisco 5/8/2024 - 4:47:57 PM

## Maintenance Division FY 2024/25



#### Maintenance - Pier Repair Services FY 2024/25



Port of San Francisco 5/8/2024 - 4:49:59 PM

# Maintenance - Pier Repair Services Pile Workers FY 2024/25



Port of San Francisco 5/8/2024 - 4:51:54 PM

## Maintenance - Street & Facility FY 2024/25



# Maintenance - Street & Facility Street Repairs FY 2024/25



Port of San Francisco 5/8/2024 - 4:50:49 PM

## Maintenance - Unfilled FY 2024/25



Maintenance / Port of San Francisco 5/8/2024 - 4:54:12 PM

## Maritime Division FY 2024/25



## Planning & Environment Division FY 2024/25



Port of San Francisco 5/8/2024 - 4:52:56 PM

#### Real Estate & Development Division FY 2024/25



5/8/2024 - 4:53:18 PM

| DIVISION                               | SECTION                                   | BUDGETED CLASS | WORKING CLASS | TITLE                             | POSITION             | HIRING STATUS                                                                | TENTATIVE SWD           |
|----------------------------------------|-------------------------------------------|----------------|---------------|-----------------------------------|----------------------|-----------------------------------------------------------------------