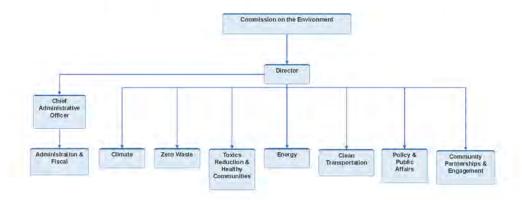

#### Service Area: Human Welfare & Neighborhood Development

| Department                               | 2023-2024<br>Budget | 2024-2025<br>Proposed | Changes from 2023-2024 | 2025-2026<br>Proposed | Changes from 2024-2025 |
|------------------------------------------|---------------------|-----------------------|------------------------|-----------------------|------------------------|
| Child Support Services                   | 13,666,530          | 13,291,458            | (375,072)              | 13,332,780            | 41,322                 |
| Environment                              | 32,317,937          | 45,693,044            | 13,375,107             | 36,215,671            | (9,477,373)            |
| Rent Arbitration Board                   | 17,725,223          | 13,812,353            | (3,912,870)            | 14,371,400            | 559,047                |
| HUMAN WELFARE & NEIGHBORHOOD DEVT. Total | 63,709,690          | 72,796,855            | 9,087,165              | 63,919,851            | (8,877,004)            |