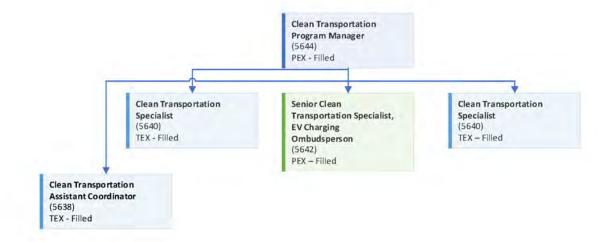

exempt position

This information is included in the ENV program organizational charts provided, immediately following the ENV high level organizational chart.

b. Whether the position is filled, vacant, or in the hiring process and anticipated hire date

Please see attached table showing vacant positions and the hiring process details. Additionally, vacant positions are also shown on the organization chart on page 9.

c. A historic look the changes to your department's staffing over the past 5 years

Please see summary table showing FTE and vacancy history on page 10.

# High level organization chart



## Administration and Fiscal team



# Climate Program



# Zero Waste Program



# **Energy Team**



# Toxics Reduction & Healthy Communities Program



# Clean Transportation Program



# Policy & Public Affairs Team



# Community Partnerships & Engagement Program



### **Vacant position status**

| Position |                                    | Exempt |                              |
|----------|------------------------------------|--------|------------------------------|
| Number   | Functional Title                   | Status | Notes                        |
| 01116509 | Zero Waste Assistant Coordinator   | PCS    | tentative start: June 2024   |
| 01137579 | Sr Healthy Communities Coordinator | PEX    | tentative start: June 2024   |
| 01059297 | Sr Circular Economy Coordinator    | PCS    | tentative start: July 2024   |
| 01115176 | Sr Toxics Reduction Coordinator    | PCS    | tentative start: August 2024 |
| 01116404 | Sr Toxics Reduction Coordinator    | PCS