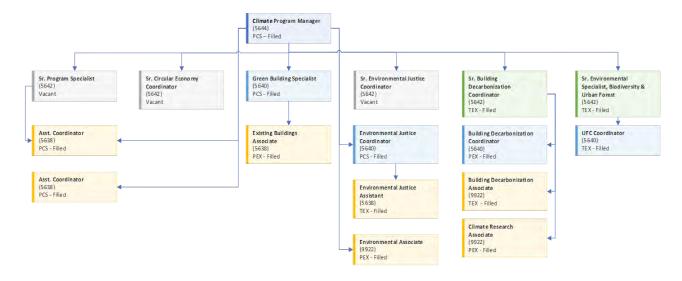

#### Service Area: Human Welfare & Neighborhood Development

| Department                               | 2023-2024<br>Budget | 2024-2025<br>Proposed | Changes from 2023-2024 | 2025-2026<br>Proposed | Changes from 2024-2025 |
|------------------------------------------|---------------------|-----------------------|------------------------|-----------------------|------------------------|
| Child Support Services                   | 13,666,530          | 13,291,458            | (375,072)              | 13,332,780            | 41,322                 |
| Environment                              | 32,317,937          | 45,693,044            | 13,375,107             | 36,215,671            | (9,477,373)            |
| Rent Arbitration Board                   | 17,725,223          | 13,812,353            | (3,912,870)            | 14,371,400            | 559,047                |
| HUMAN WELFARE & NEIGHBORHOOD DEVT. Total | 63,709,690          | 72,796,855            | 9,087,165              | 63,919,851            | (8,877,004)            |