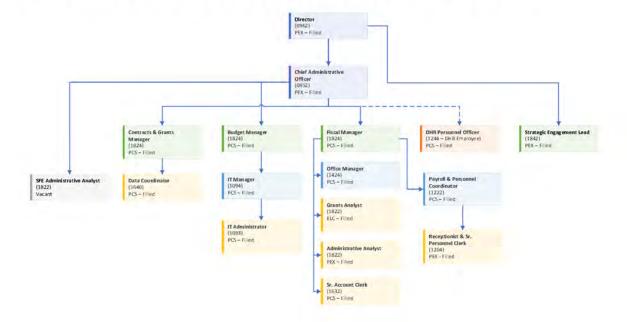

#### Service Area: Human Welfare & Neighborhood Development

| Department                               | 2023-2024<br>Budget | 2024-2025<br>Proposed | Changes from 2023-2024 | 2025-2026<br>Proposed | Changes from 2024-2025 |
|------------------------------------------|---------------------|-----------------------|------------------------|-----------------------|------------------------|
| Child Support Services                   | 13,666,530          | 13,291,458            | (375,072)              | 13,332,780            | 41,322                 |
| Environment                              | 32,317,937          | 45,693,044            | 13,375,107             | 36,215,671            | (9,477,373)            |
| Rent Arbitration Board                   | 17,725,223          | 13,812,353            | (3,912,870)            | 14,371,400            | 559,047                |
| HUMAN WELFARE & NEIGHBORHOOD DEVT. Total | 63,709,690          | 72,796,855            | 9,087,165              | 63,919,851            | (8,877,004)            |