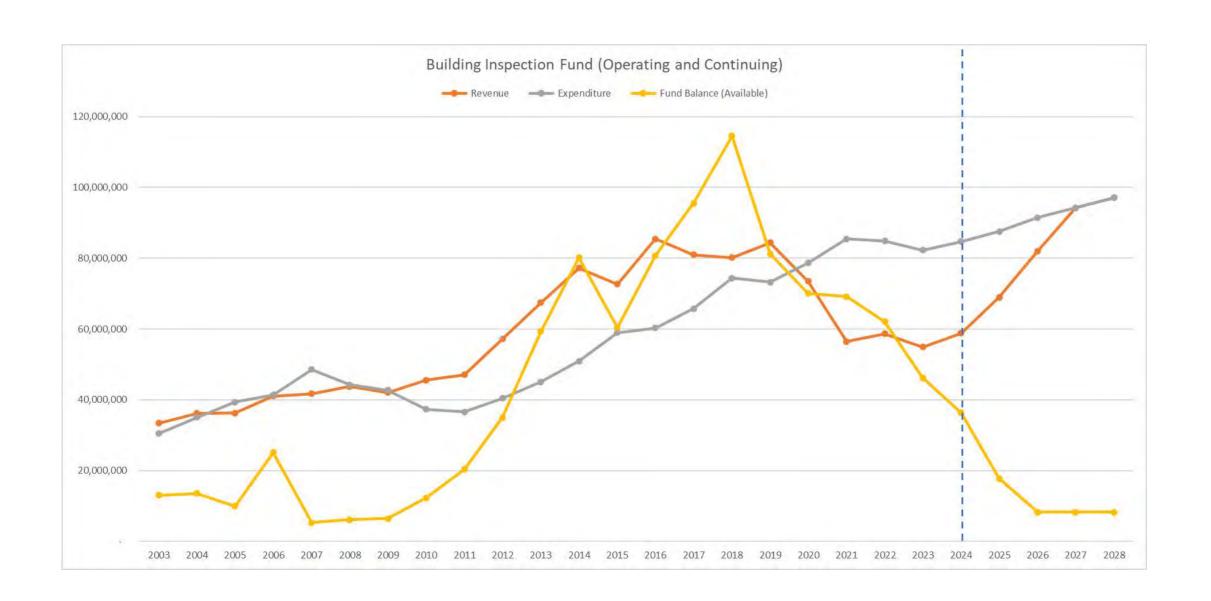

#### Service Area: Public Works, Transportation & Commerce

| Department                                      | 2023-2024<br>Budget | 2024-2025<br>Proposed | Changes from 2023-2024 | 2025-2026<br>Proposed | Changes from 2024-2025 |
|-------------------------------------------------|---------------------|-----------------------|------------------------|-----------------------|------------------------|
| Airport Commission                              | 1,305,429,570       | 2,063,494,559         | 758,064,989            | 1,797,913,884         | (265,580,675)          |
| Board Of Appeals                                | 1,143,037           | 1,198,622             | 55,585                 | 1,251,338             | 52,716                 |
| Building Inspection                             | 86,103,574          | 87,748,543            | 1,644,969              | 91,637,424            | 3,888,881              |
| Municipal Transportation Agency                 | 1,472,760,301       | 1,531,847,695         | 59,087,394             | 1,576,342,037         | 44,494,342             |
| Port                                            | 150,125,276         | 157,736,473           | 7,611,197              | 157,658,828           | (77,645)               |
| Public Utilities Commission                     | 1,788,497,463       | 2,025,431,529         | 236,934,066            | 2,160,700,615         | 135,269,086            |
| PUBLIC WORKS, TRANSPORTATION & COMMERCE Total   | 4,804,059,221       | 5,867,457,421         | 1,063,398,200          | 5,785,504,126         | (81,953,295)           |
| Expenditure Subtotals                           | 5,121,288,236       | 6,191,023,204         | 1,069,734,968          | 6,095,828,506         | (95,194,698)           |
| Less Interdepartmental Recoveries And Transfers | (256,045,651)       | (289,508,078)         | (33,462,427)           | (319,935,530)         | (30,427,452)           |
| Net                                             | 4,865,242,585       | 5,901,515,126         | 1,036,272,541          | 5,775,892,976         | (125,622,150)          |